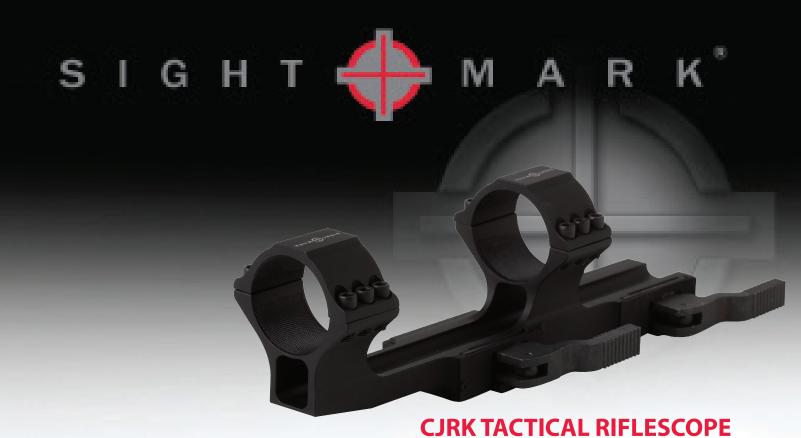

## **SPECIFICATIONS**

| Mount type        | weaver/picatinny |
|-------------------|------------------|
| Ring diameter     | 30mm and 1"      |
| Material          | aluminum         |
| Finish            | matte black      |
| Centerline height | 38.1mm           |
| Distance between  | 76mm             |
| rings             |                  |
| Dimensions (w/QD  | 55x198mm         |
| lever)            |                  |
| Dimesnions (w/out | 175x58mm         |
| QD lever)         |                  |
| Weight            | 8oz              |

## **FEATURES**

• Quick detach weaver/picatinny mount

**MOUNT** 

- Quick detach provides return to zero
- Cantilever design provides proper eye relief on various AR platforms
- Lightweight
- Works best with scopes having 4" or less eye relief

## **INCLUDED ACCESSORIES**

- Reduction inserts for 1" diameter
- Allen wrench

Named in memory of former Sightmark colleague Caleb John Richard Koszewski, the **Sightmark CJRK Riflescope QD Mount** combines a rock-solid platform for mounting high-power riflescopes on flat-top rails with the versatility of a quick-detach tactical mount. Featuring an innovative cantilever design, the CJRK Mount provides proper eye relief and the ability to easily return to zero on a variety of AR-15 platforms.