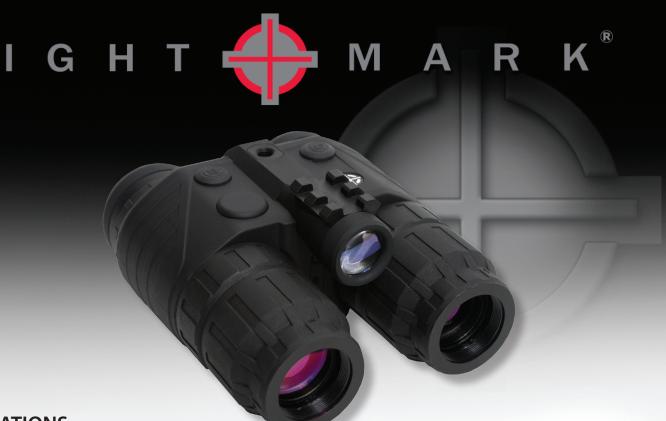

**Ghost Hunter 2x24** 

## The Sightmark Ghost Hunter Night Vision Goggle

**Kit** is a dual tube system that offers a much more comfortable viewing system that is easier on the eyes and provides more detail than a single tube system. This Ghost Hunter Binocular can be equipped with a head mount for comfortable, long-lasting, hands-free operation when the unit is flipped down, and can be flipped up when it is not in use.