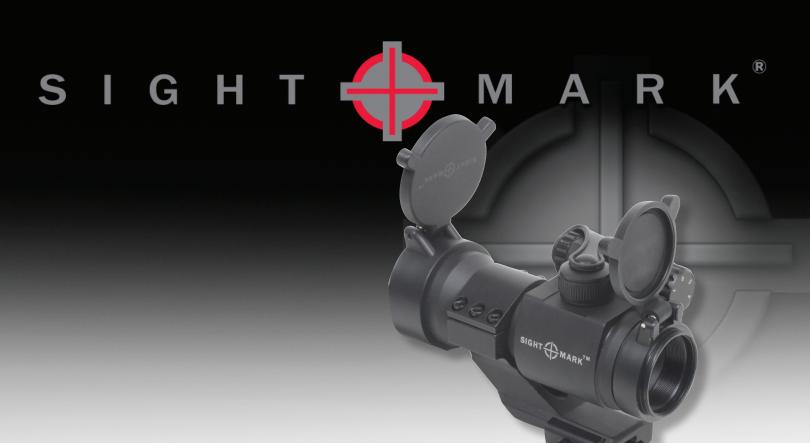

## TACTICAL RED DOT

## **FEATURES**

- Unlimited field of view
- Unlimited eye relief
- Rugged, durable construction
- No hazardous materials used
- No radioactive components
- No laser emission that could be harmful to the eyes
- Mechanical switch for speed and reliability
- Compact
- **+** Lightweight
- Shockproof

## **INCLUDED**

- Flip-up lens covers
- Standard Weaver mount
- Adjustment tool
- Limited Lifetime Warranty

The Sightmark® Tactical Red Dot sight is the best way to zero in on any target with lightening-quick precision. This sight has unlimited field of view and unlimited eye relief for quick target acquisition, and the illuminated red dot quickly catches your eye so that aiming is fast and easy, with an accuracy that is next to none. With a durable aluminum construction, hard anodized surface, and integrated standard Weaver mount, this red dot is versatile and ideal for most weapon types. Packed with exceptional features, included accessories and a Limited Lifetime Warranty, the Sightmark Tactical Red Dot is a must-have for law enforcement personnel, professional sportsmen, or shooting enthusiasts.