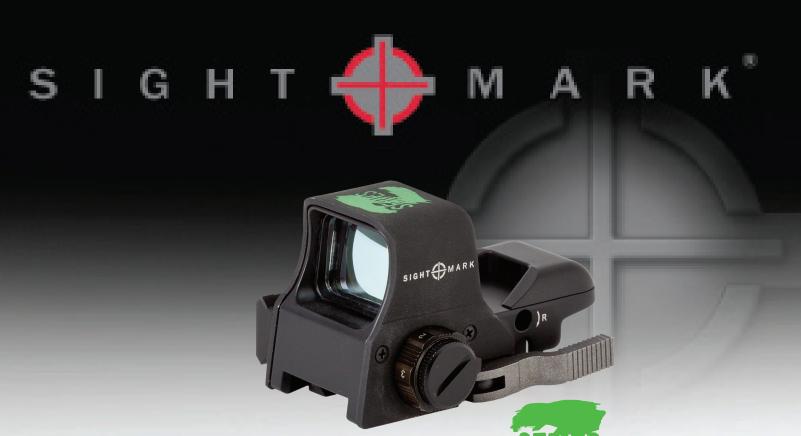

The **Sightmark Ultra Shot Z Series reflex sight** is the perfect accessory in the fight against the undead. Featuring an illuminated, four pattern, green colored reticle, protective hood and quick detach mount, any shooter is ready for the zombie apocalypse.

**FEATURES** 

**Ultra Shot** 

- Precision accuracy
- Quick detach mount
- Reliable and durable
- Wide field of view
- ◆ Green multi-reticle (4 patterns)
- Quick detach mount
- Side weaver mount