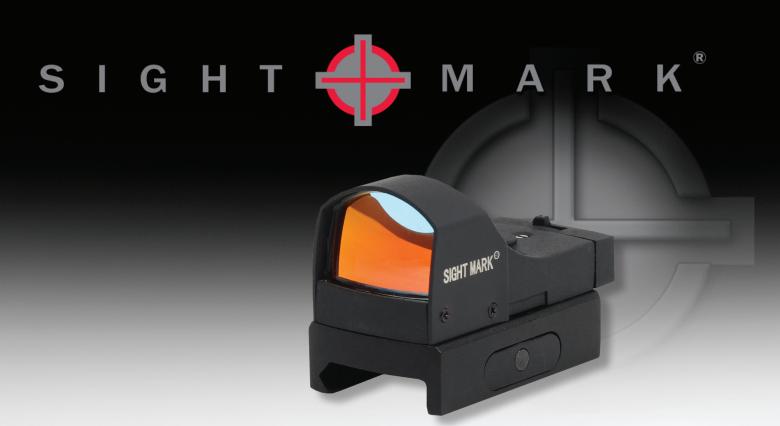

## **Sightmark Mini Shot Reflex Sight**

The Sightmark® series of reflex sights are designed to create a lightweight, yet accurate, sight. Sightmark reflex sights are able to handle heavy recoil, will stay zeroed in longer than competitor's reflex sights and are perfect for shotguns, pistols and rifles. The Mini Shot™ is the most compact in the Sightmark line; it is super light and extremely accurate for its minute size. This reflex sight features a 3 MOA dot illuminated reticle and is useful for most any application from close quarter combat situations to hunting. To create the ultimate weapon, mount the Mini Shot alongside a riflescope in order to quickly acquire targets at close distances and take long shots with the riflescope.