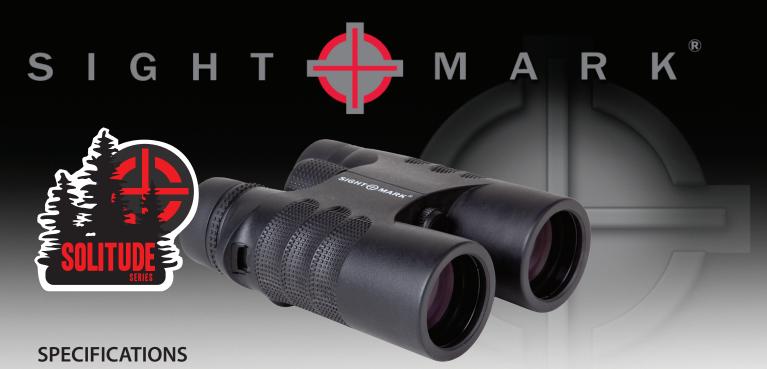

## SOLITUDE 8x42 BINOCULAR

## **FEATURES**

- Bak-4 roof prisms
- Fully multi-coated optics
- Waterproof, fogproof and dustproof
- Rubber armor
- Twist-up eyecups

## **INCLUDED**

- Nylon carrying case
- Neck strap
- Lens covers
- Shoulder harness

The **Sightmark Solitude 8x42 binocular** features fully multi-coated lenses, which provides maximum light transmission and optimal brightness, so any outdoorsman or sports aficionado can explore and enjoy his or her surroundings to the fullest.