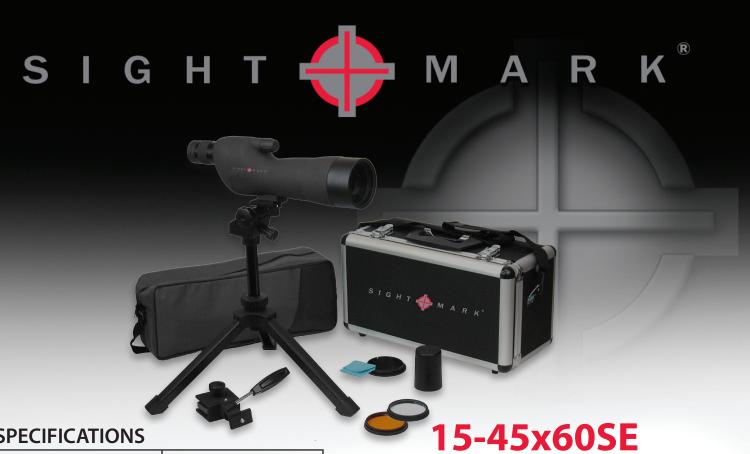

## **SPOTTING SCOPE KIT**

## **INCLUDED**

- Tactical hard case
- Durable nylon carrying case
- Precision focus tripod with fine tune adjustments
- Window mount
- Protective lens filter
- Dust / fog lens filter
- Objective lens cover
- Special lens cleaning cloth

The **Sightmark™ 15-45x60SE Spotting Scope** is range ready! No other spotting scope can match its sleek easy to use design. Available in straight eyepiece for more instinctive natural use. Its heavy duty, waterproof body protects its multi coated glass optics. The built-in objective sunshade even keeps glare out of your field of vision. With the scope's improved accurate, adjustable tactical tripod, fine adjustments are quick and easy to make. A sturdy, larger base and swivel precision knobs adapt the spotting scope perfectly to any environment; it's perfect for range or target shooting, observation or hunting. This product is protected by Sightmark's limited lifetime warranty. Sightmark- Make Your Mark!