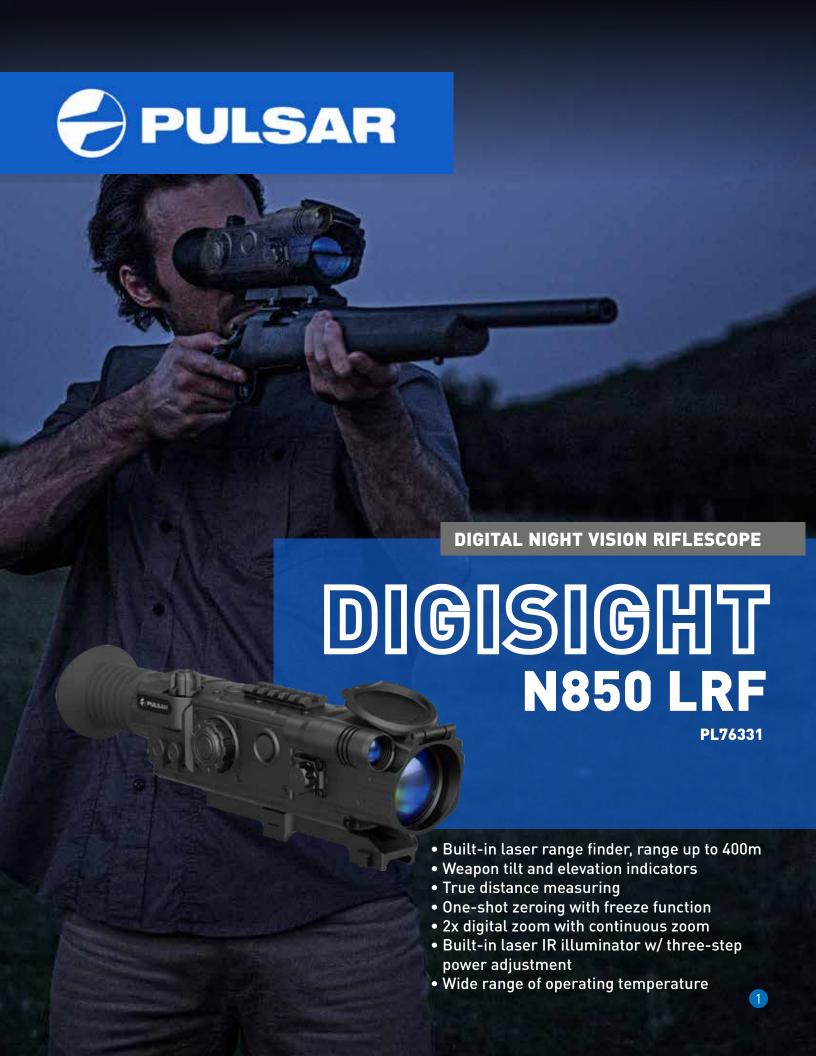

## **TECHNICAL SPECIFICATIONS**

Riflescope Digisight LRF N850

| Camera resolution, pixels (EIA)                                                           | 500x582                                     |
|-------------------------------------------------------------------------------------------|---------------------------------------------|
|                                                                                           | OLED                                        |
| Display type                                                                              | VGA 640x480                                 |
| Display Resolution, pix                                                                   |                                             |
| Display diagonal, inch                                                                    | 0.31                                        |
| Built-In video recorder availabil-<br>ity                                                 | no                                          |
| Video IN/OUT availability                                                                 | no / yes                                    |
| Pin type of video input/output                                                            | RCA                                         |
| Magnification                                                                             | 4.5 (optical) / 9 (zoom)                    |
| Lens diameter, mm                                                                         | 50                                          |
| Field of view,*, horizontal                                                               | 5 (on 4.5x) / 2.4 (on 9x)                   |
| Field of view, m@100m                                                                     | 8.7 / 4.2                                   |
| Minimum focusing distance                                                                 | 5.5                                         |
| Eye relief, mm                                                                            | 67                                          |
| Exit pupil, mm                                                                            | 6                                           |
| Diopter adjustment, dptr                                                                  | -4 + 4                                      |
| Focusing type of distance                                                                 | internal                                    |
| Resolution, lines per mm                                                                  | ≥ 55                                        |
| Emitter                                                                                   | Laser                                       |
| IR Wavelenght, nm                                                                         | 780                                         |
| Equivalent IR power, mW                                                                   | 75 / 100 / 125                              |
| Beam divergence, degree                                                                   | 9.17                                        |
| Range of detection, yd/m (object<br>1.7m high, illuminatuin level 0.05<br>lux w/ 1/4moon) | 650 / 600                                   |
| Measurement range, yd/m                                                                   | 450 / 400                                   |
| Accuracy of range mesurement, yd/m                                                        | +/-1                                        |
| Power supply                                                                              | 4 ÷ 6.3                                     |
| Battery Type                                                                              | 4xAA                                        |
| Battery life(w/out IR), hour                                                              | 4                                           |
| Battery life(w/IR), hour                                                                  | 2.5 - 3.5                                   |
| External power supply                                                                     | DC 9 ÷ 15V / 3W                             |
| Windage & elevation, 1 click (H/V), mm @100m                                              | 13 /13                                      |
| Reticle color                                                                             | Black w/ switchable red/green center        |
| Number of preloaded reticles                                                              | 13                                          |
| Reticle type                                                                              | Black/white w/ switcheable red/green center |
| Lens material                                                                             | Glass                                       |

## **TECHNICAL SPECIFICATIONS**

Riflescope Digisight LRF N850

| Body Material                                          | Glass-nylon composite    |
|--------------------------------------------------------|--------------------------|
| Type of mount for attachment of additional accesspries | weaver                   |
| Operating temp, *C/*F                                  | -25 + 50 / -13 +122      |
| Level of protection (acc. to IEC 60529)                | IP44 ( water resistant ) |
| Nitrogen purged, yes/no                                | no                       |
| Waterproof, yes/no                                     | no                       |
| Remote control                                         | Wireless                 |
| Shockresistance on rifled weapon                       | 6000                     |
| Mounting brackets on weapon                            | weaver                   |
| Length, mm                                             | 340                      |
| Width, mm                                              | 112                      |
| Height, mm                                             | 94                       |
| Weight (W/out batteries), oz                           | 38.8                     |