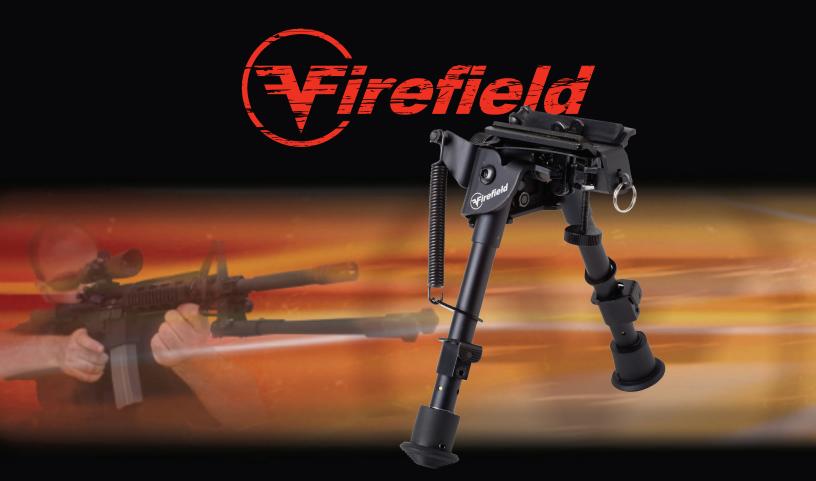

# Firefield Bipod

## **FEATURES**

- Durable, lightweight
- · Attaches to firearm's swivel stud
- Rubber feet for maximum stability
- Padded stock mount
- Extends to multiple lengths
- · Pivot mount with tension adjustment
- Sling attachment