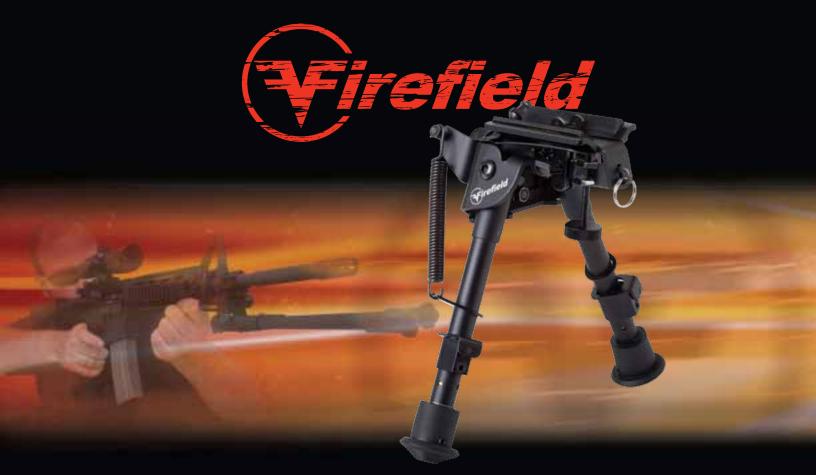

# Firefield Compact Bipod

## **FEATURES**

- Durable, lightweight
- · Attaches to firearm's swivel stud
- Rubber feet for maximum stability
- Padded stock mount
- Extends to multiple lengths
- · Pivot mount with tension adjustment
- Sling attachment