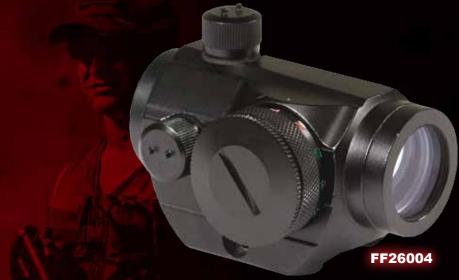

## Close Combat 1x22 Micro Dot Sight

| Reticle type                | 5 MOA Dot            |
|-----------------------------|----------------------|
| Reticle color               | Red and green        |
| Reticle brightness settings | 0-5                  |
| Magnification               | 1x 1x                |
| Objective lens diameter     | 22mm                 |
| Eye relief                  | unlimited            |
| Field of view (m@100m)      | 10.7                 |
| Parallax free @ yds         | 20                   |
| Click value (1click=MOA)    | 1 (10.36)            |
| Windage/Elevation           | 120 MOA              |
| Max recoil                  | 1000 G's             |
| Battery type                | CR2032               |
| Battery life                | 150-220 hrs          |
| Waterproof rating           | IPX6                 |
| Lens coating                | multi-coated AR blue |
| Dimensions                  | 68x43x50mm           |
| Weight                      | 4.2 oz               |

## **FEATURES**

- Unlimited eye relief
- Red or Green 5 MOA dot
- 1x Magnification for both eyes open shooting
- Compact and lightweight
- Parallax corrected