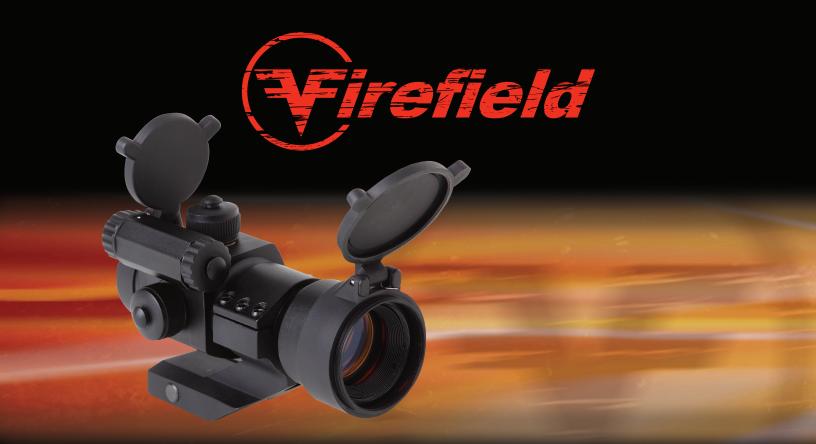

## Firefield Ix Combat Dot Sight

## SPECIFICATIONS

| Reticle type                       | circle dot | Waterproof standard                                                                                                                                                                                                | IPX6                  |
|------------------------------------|------------|--------------------------------------------------------------------------------------------------------------------------------------------------------------------------------------------------------------------|-----------------------|
| Reticle color                      | red/green  | Mount type                                                                                                                                                                                                         | Weaver/pica-<br>tinny |
| <b>Reticle brightness settings</b> | 1-5        |                                                                                                                                                                                                                    |                       |
| Magnification                      | 1x         | Operating temperature                                                                                                                                                                                              | -20 to 140°F          |
| Objective lens diameter            | 30mm       | Dimensions                                                                                                                                                                                                         | 133x66x75mm           |
| Eye relief                         | unlimited  | Weight                                                                                                                                                                                                             | 12.4oz                |
| Field of view (m@100m)             | 14         | FEATURES<br>• Aluminum die-cast construction<br>• 1 MOA adjustment<br>• Waterproof/fogproof<br>• Quick target acquisition<br>INCLUDED ACCESSORIES<br>• Weaver/picatinny mount<br>• Adjustment tool<br>• Lens cloth |                       |
| Parallax free @ yds                | 25         |                                                                                                                                                                                                                    |                       |
| Click value                        | 1 MOA      |                                                                                                                                                                                                                    |                       |
| Windage/elevation range            | 200 MOA    |                                                                                                                                                                                                                    |                       |
| Battery type                       | CR2032     |                                                                                                                                                                                                                    |                       |
| Battery life                       | 80-150 hrs |                                                                                                                                                                                                                    |                       |
| Battery voltage                    | 3V         |                                                                                                                                                                                                                    |                       |