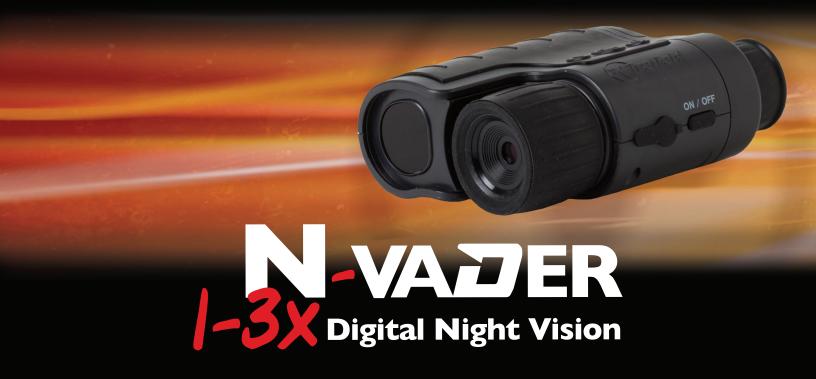

## **SPECIFICATIONS**

| Magnification           | 1x            |
|-------------------------|---------------|
| Digital zoom            | 3x            |
| Camera resolution       | 640x480       |
| Display resolution      | 96x46         |
| Video output resolution | 640x480       |
| Objective dia.          | 7.5mm         |
| FOV°                    | 12 horizontal |
| Eye relief              | 10mm          |
| Exit pupil              | 5mm           |
| IR wavelength           | 850nm         |
| IR power                | 1000mW        |
| Range of detection      | 150 ft        |
| Dimensions              | 130x90x50mm   |
| Weight (w/batteries)    | 9.9oz         |
| Battery type            | 4xAA          |

## **FEATURES**

- Enhanced low-light digital imaging
- See up to 150 feet
- 1x optical with 3x digital zoom
- Adjustable gain control
- Use during the day and night
- Full color display
- Compact/ergonomic design
- Video output capability
- Powerful built-in InfraRed illuminator