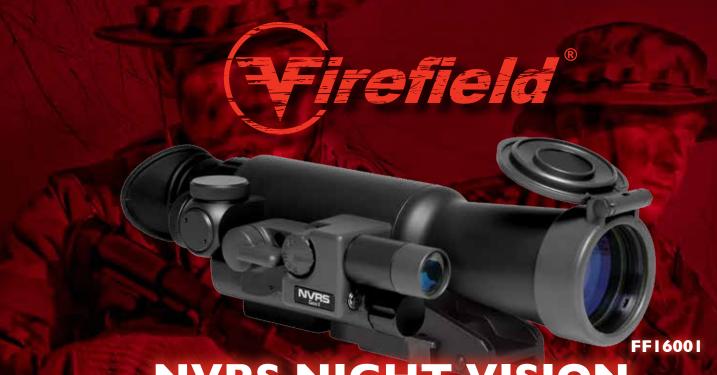

## NVRS NIGHT VISION RIFLESCOPE

## **FEATURES**

- High quality image and resolution
- Lightweight and durable titanium body
- Quick detach weaver mount
- Built-in, high power IR illuminator
- Ergonomic design and quick power-up
- IPX4 Rating