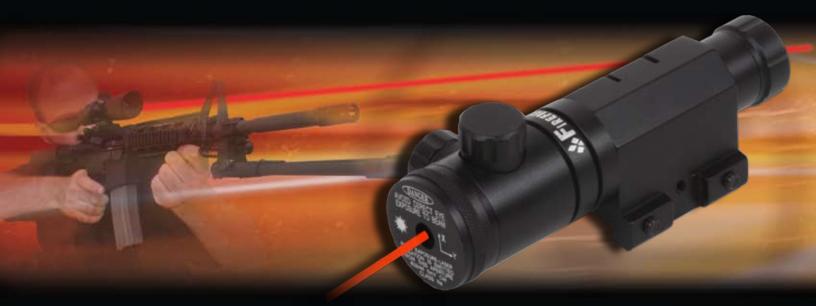

## Red Laser Sight with External Adjustments Kit

## **FEATURES**

- Lightweight
- Compact
- Tactical On/Off pressure pad
- External hand adjustable windage/elevation knobs
- · Quick target acquisition
- Durable aluminum housing

## **INCLUDES**

- · Laser Sight
- · Pressure pad
- On/Off cap
- Calibration tools
- Battery
- Weaver mount
- · Barrel mount

## **SPECIFICATIONS**

| Max. effective range* | 1,150yrds       |
|-----------------------|-----------------|
| Power                 | <5 mVV          |
| Laser wavelength      | 632mn           |
| Length                | <b>4</b> .8in   |
| Laser type            | visible red dot |
| Dot size, @100m       | 50mm            |
| Weight                | 7.7oz           |