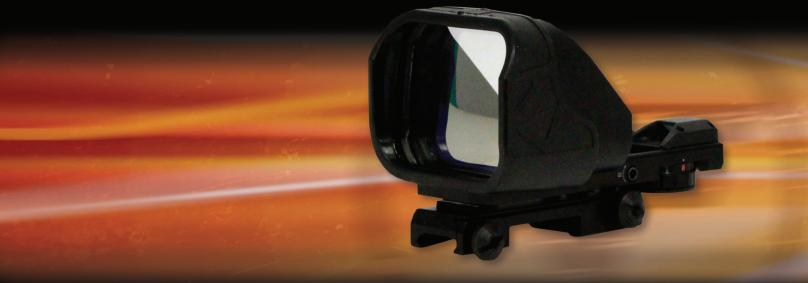

## "KEMPER XL" MACHINE GUN REFLEX SIGHT

## **SPECIFICATIONS**

| Magnification           | 1x             |
|-------------------------|----------------|
| Magillication           | IA             |
| Objective Size          | 66x55mm        |
| Field of View ft@100yds | 210            |
| Eye Relief              | Unlimited      |
| MOA Adjustment          | 1              |
| Reticle Type            | BDC Circle-dot |
| Reticle Color           | Red/green      |
| Shockproof              | Yes            |
| Waterproof rating       | IPX4           |
| Battery Type            | CR2032         |
| Battery Life            | 25hr (high)    |
| Finish                  | Matte black    |
| Length                  | 4.9in          |
| Weight                  | 9.4oz          |

## **FEATURES**

- Large objective lens window
- Adjustable reticle brightness
- BDC circle-dot reticle
- Unlimited eye relief
- Large field of view

www.fire-field.com SKU# FF13025