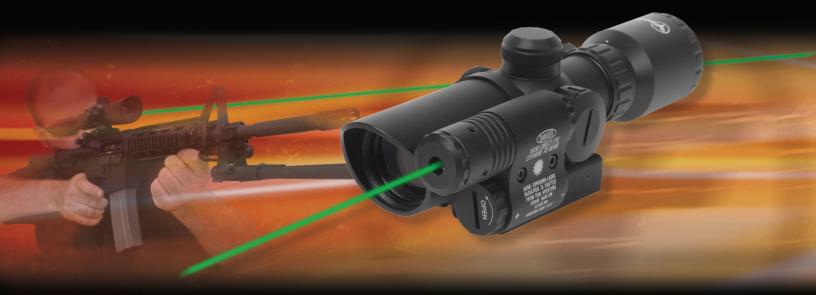

# Riflescope with Green Laser

### FEATURES

- Duplex IR reticle
- Illuminated Central Crosshairs
- Adjustable side mounted laser.