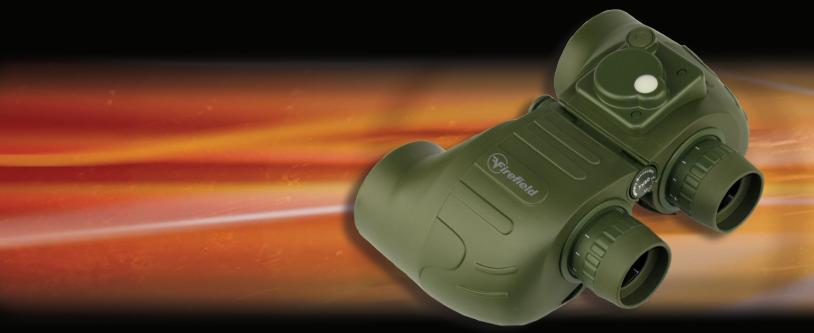

## Sortie™ 7x50 Binocular

## **FEATURES**

- BaK-4 roof prism
- Illuinated compass
- Range estimating reticle
- · Wide field of view
- Tripod mounting thread
- Retractable eye cups
- Nitrogen purged
- Rubber armor construction
- Waterproof & shockproof