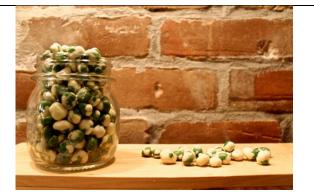

# Description:

A fiery and spicy snack that satisfies your crunchiest cravings while offering a hints of Asian flavors. Great for snacking, mixing with other nuts or throwing in your salads!