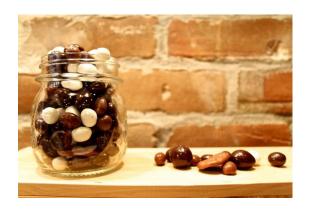

# **Description:**

A mix of dark, milk and white chocolate dipped cranberries, raisins, almonds and peanuts provide you with a high source of fibre and a satiating sweetness.