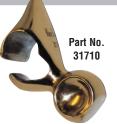

#### Brass Bead Holder

 Reliable brass design won't slip or mar expensive painted or alloy truck wheel Imported

| •         |                         |         |
|-----------|-------------------------|---------|
| Model No. | Description             | Weight  |
| 31710     | Solid Brass Bead Holder | 1.8 lhs |