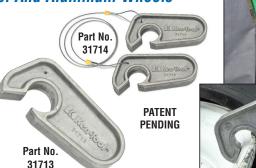

#### Aluminum Bead Holder For Steel And Aluminum Wheels

- Special C-Lok<sup>™</sup> shape fits nearly all passenger, light truck, agriculture and truck wheels without slipping off
- Patent pending aluminum design is lightweight but very strong and is less likely to mar alloy wheels
- Great for super singles and super wide wheels fits both steel and aluminum wheels
- Available as a cabled pair No. 31714 for difficult wheels Imported

| Model No. | Description                 | Weight |
|-----------|-----------------------------|--------|
| 31713     | Single Aluminum Bead Holder | 0.5 lb |
| 31714     | Cabled Pair                 | 1 lb   |