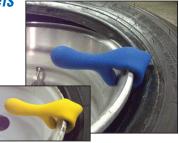

### Polymer Coated Steel Bead Holder For Steel And Aluminum Wheels

- Polymer coated steel bead holders to reduce slippage and damage to steel and aluminum truck wheels
- 1/2"-opening for steel wheels yellow
- 5/8"-opening for aluminum wheels blue Imported

| Model No. | Description                      | Weight |
|-----------|----------------------------------|--------|
| 31711     | Yellow Rubber Coated Bead Holder | 1 lb   |
| 31712     | Blue Rubber Coated Bead Holder   | 1 lb   |