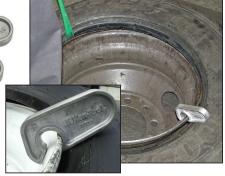

#### Aluminum Bead Holder For Steel And Aluminum Wheels

- Special C-Lok<sup>™</sup> shape fits nearly all passenger, light truck, agriculture and truck wheels without slipping off
- Patent pending aluminum design is lightweight but very strong and is less likely to mar alloy wheels
- Great for super singles and super wide wheels fits both steel and aluminum wheels
- Available as a cabled pair No. 31714 for difficult wheels Imported

| Model No. | Description                 | Weight |
|-----------|-----------------------------|--------|
| 31713     | Single Aluminum Bead Holder | 0.5 lb |
| 31714     | Cabled Pair                 | 1 lb   |