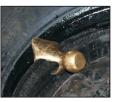

#### Brass Bead Holder

 Reliable brass design won't slip or mar expensive painted or alloy truck wheel Imported

| •         |                         |         |
|-----------|-------------------------|---------|
| Model No. | Description             | Weight  |
| 31710     | Solid Brass Bead Holder | 1.8 lhs |