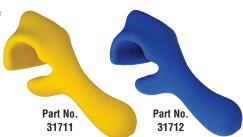

### Polymer Coated Steel Bead Holder For Steel And Aluminum Wheels

- Polymer coated steel bead holders to reduce slippage and damage to steel and aluminum truck wheels
- 1/2"-opening for steel wheels yellow
- 5/8"-opening for aluminum wheels blue Imported

| Model No. | Description                      | Weight |
|-----------|----------------------------------|--------|
| 31711     | Yellow Rubber Coated Bead Holder | 1 lb   |
| 31712     | Blue Rubber Coated Bead Holder   | 1 lb   |