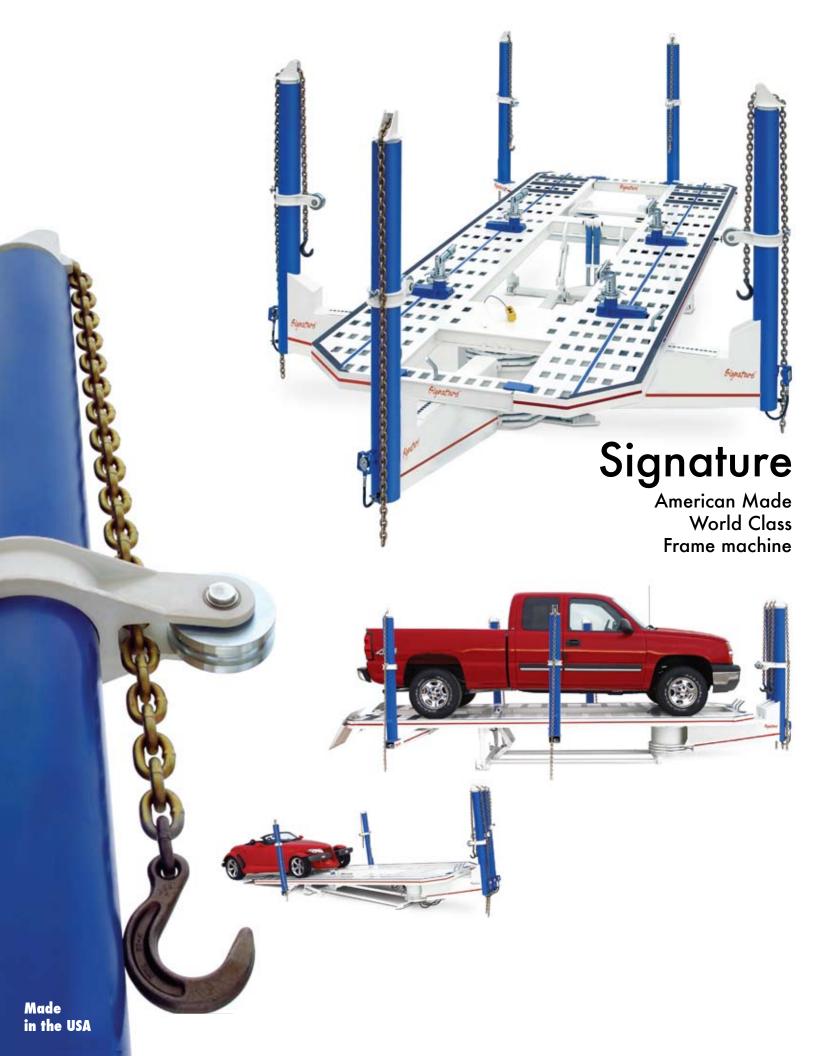

## **Specifications**

Length of bed (top) 20 ft.

Length w/towers extended 24 ft. 3 in.(5 tower machine)

Width of bed 88 in.

Width w/towers extended 14 ft. 4 in.

Width of treadway 28 in.

Weight 5 tower 8,100 lbs. 4 tower 7,650 lbs. 3 tower 7,050 lbs.

Width between treadways 32in.

Overall height 9 ft. 3 in.

Working height 31 in.

Hydraulics 10 & 5 ton (5 tower machine)

Power required 120v, 20 amp dedicated service.

Optional tower configurations 3, 4 or 5 towers