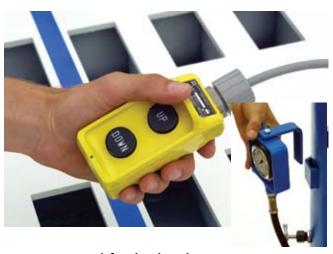

Specifications are subject to change without notice.

One control for hydraulic pump operation. Each tower has it's own hydraulic gauge and valve control.

Three towers pivot from the large drum which also stores the electric over hydraulic pump.