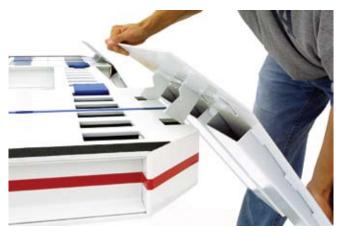

Strong, portable removable ramps.

## **Specifications**

Length of bed (top) 20 ft.

Length w/towers extended 24 ft. 3 in.(5 tower machine)

Width of bed 88 in.

Width w/towers extended 14 ft. 4 in.

Width of treadway 28 in.

Weight 5 tower 8,100 lbs. 4 tower 7,650 lbs. 3 tower 7,050 lbs.

Width between treadways 32in.

Overall height 9 ft. 3 in.

Working height 31 in.

Hydraulics 10 & 5 ton (5 tower machine)

Power required 120v, 20 amp dedicated service.

Optional tower configurations 3, 4 or 5 towers

Specifications are subject to change without notice.



One control for hydraulic pump operation. Each tower has it's own hydraulic gauge and valve control.



Three towers pivot from the large drum which also stores the electric over hydraulic pump.



Some popular optional auto body t