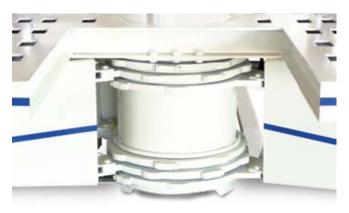

Specifications are subject to change without notice.

One control for hydraulic pump operation. Each tower has it's own hydraulic gauge and valve control.

Three towers pivot from the large drum which also stores the electric over hydraulic pump.