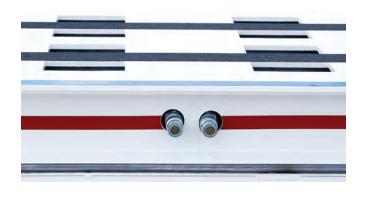

Quick connect no-drip hydraulic couplers, four each side, eight total.

## **Specifications**

Length of bed: (top) 20 ft.

Length w/towers extended: 24 ft. 1 in.

Width of bed: 88 in.

Width w/towers extended: 11 ft. 4 in.

Width of treadway: 26.25 in. Width between treadways: 35.5 in.

Overall height: 9 ft. 11 in. Tower heads lowered: 9 ft. 1 in.

Loading height: 12 in.

Working height: 14 in. up to 41 in.

Hydraulics: 10 ton, all elec. over hyd. or all air over hyd. Power required for electric: 120v, 20 amp dedicated service.

Optional tower configurations: 2, 3 or 4 towers

Tie downs: 222

Specifications are subject to change without notice.



Movable towers that ride on a track. Choose 2, 3 or 4 towers



Working height, 14 in. up to 41 in.. Lowers to a loading height of 12 in.