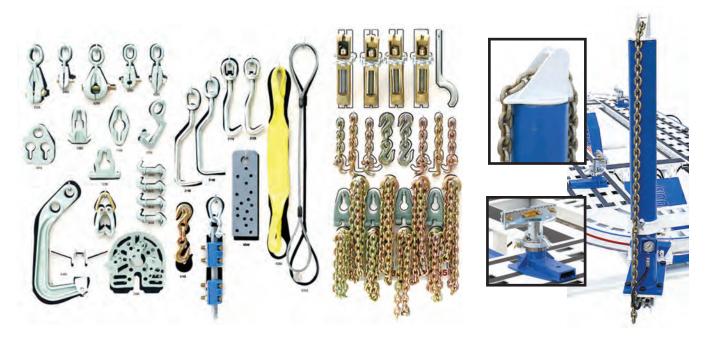

Quick connect no-drip hydraulic couplers, four each side, eight total.

## **Specifications**

Length of bed: (top) 20 ft.

Length w/towers extended: 24 ft. 1 in.

Width of bed: 88 in.

Width w/towers extended: 11 ft. 4 in.

Width of treadway: 26.25 in. Width between treadways: 35.5 in.

Overall height: 9 ft. 11 in. Tower heads lowered: 9 ft. 1 in.

Loading height: 12 in.

Working height: 14 in. up to 41 in.

Hydraulics: 10 ton, all elec. over hyd. or all air over hyd. Power required for electric: 120v, 20 amp dedicated service.

Optional tower configurations: 2, 3 or 4 towers

Tie downs: 222

Specifications are subject to change without notice.



Movable towers that ride on a track. Choose 2, 3 or 4 towers



Working height, 14 in. up to 41 in.. Lowers to a loading height of 12 in.



Also ask about, popular optional tools.