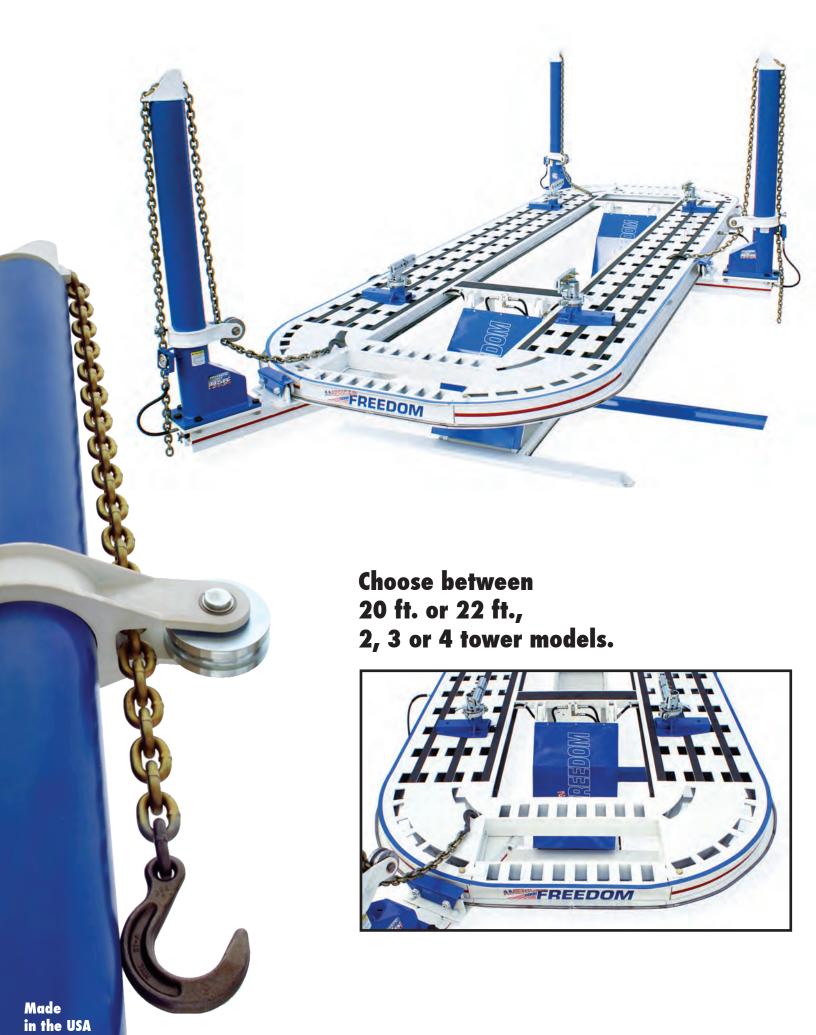

## **Specifications**

Length of bed: (top) 20 ft.

Length w/towers extended: 24 ft. 1 in.

Width of bed: 88 in.

Width w/towers extended: 11 ft. 4 in.

Width of treadway: 26.25 in. Width between treadways: 35.5 in.

Overall height: 9 ft. 11 in. Tower heads lowered: 9 ft. 1 in.

Loading height: 12 in.

Working height: 14 in. up to 41 in.

Hydraulics: 10 ton, all elec. over hyd. or all air over hyd. Power required for electric: 120v, 20 amp dedicated service.

Optional tower configurations: 2, 3 or 4 towers

Tie downs: 222

Specifications are subject to change without notice.

Movable towers that ride on a track. Choose 2, 3 or 4 towers

Working height, 14 in. up to 41 in.. Lowers to a loading height of 12 in.