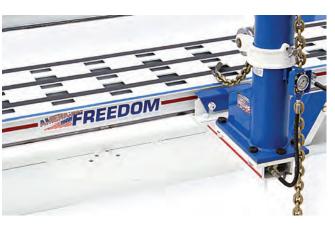

Optional tower configurations: 2, 3 or 4 towers

Tie downs: 222

Specifications are subject to change without notice.

Movable towers that ride on a track. Choose 2, 3 or 4 towers

Working height, 14 in. up to 41 in.. Lowers to a loading height of 12 in.