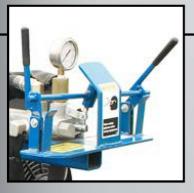

## PRODUCT FEATURES

- The **TC-55 Tire Cutter** packs a big punch for a machine its size. The small footprint allows this workhorse to easily fit in any work area.
- The TC-55 Tire Cutter is faster than its little brother the TC-50 Tire Cutter and can handle high volumes of passenger or light truck size tires quickly.
- The two-handle valve system is designed to keep operator's hand away from the blades while cutting for added safety.
- The TC-55 Tire Cutter is easy to operate, low maintenance, dependable and designed for years of service.
- The TC-55 will cut 17' and smaller tires into four pieces at a rate of up to 90 per hour.
- Tires measuring 18' and 19' in diameter can be quartered at a rate of up to 70 tires per hour.
- UL and ULC approved components