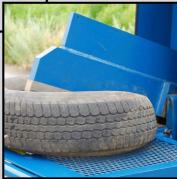

## PRODUCT FEATURES

- The **TC-55 Tire Cutter** packs a big punch for a machine its size. The small footprint allows this workhorse to easily fit in any work area.
- The TC-55 Tire Cutter is faster than its little brother the TC-50 Tire Cutter and can handle high volumes of passenger or light truck size tires quickly.
- The two-handle valve system is designed to keep operator's hand away from the blades while cutting for added safety.
- The TC-55 Tire Cutter is easy to operate, low maintenance, dependable and designed for years of service.
- The TC-55 will cut 17' and smaller tires into four pieces at a rate of up to 90 per hour.
- Tires measuring 18' and 19' in diameter can be quartered at a rate of up to 70 tires per hour.
- UL and ULC approved components