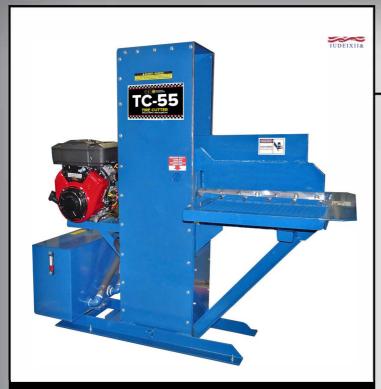

## TC-55 TIRE CUTTER

The TC-55 Tire Cutter is one of our most powerful passenger and light truck tire cutting units. Equipped with either a 18 HP B&S gas engine with an electric start or 10 HP, 220/440 V, 3 Phase electric motor.

## PRODUCT FEATURES

- The **TC-55 Tire Cutter** packs a big punch for a machine its size. The small footprint allows this workhorse to easily fit in any work area.
- The TC-55 Tire Cutter is faster than its little brother the TC-50 Tire Cutter and can handle high volumes of passenger or light truck size tires quickly.
- The two-handle valve system is designed to keep operator's hand away from the blades while cutting for added safety.
- The TC-55 Tire Cutter is easy to operate, low maintenance, dependable and designed for years of service.
- The TC-55 will cut 17' and smaller tires into four pieces at a rate of up to 90 per hour.
- Tires measuring 18' and 19' in diameter can be quartered at a rate of up to 70 tires per hour.
- UL and ULC approved components