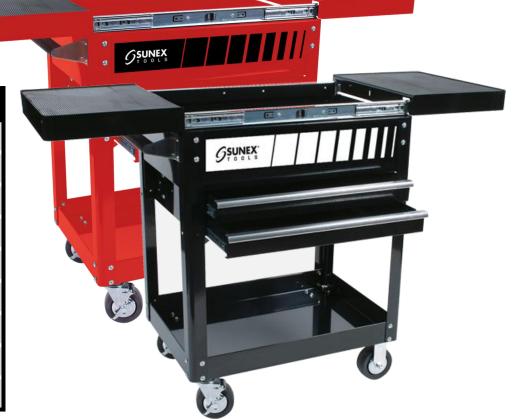

## 8035 / 8035R 2 Drawer Sliding Top Service Cart

## **APPLICATION & BENEFITS**

- Locking slide top design gives added work space and convenience
- 5" x 2" heavy duty casters: 2 locking
- Heavy duty 18 gauge (1.2mm) steel construction
- Compact and easy to maneuver so it will go places other carts can't
- Durable grooved rubber mats on the slide top work surface
- Eva foam liners in all drawers for added protection

Durable powder coat finish

| Specifications: |         |
|-----------------|---------|
| Capacity        | 450 lbs |
| Height          | 39.4"   |
| Length          | 29.25"  |
| Width           | 20.7"   |
| Weight          | 124 lbs |
| Depth           |         |
| Top Bin         | 5"      |
| Drawers         | 3"      |
| Bottom Shelf    | 3"      |
|                 |         |