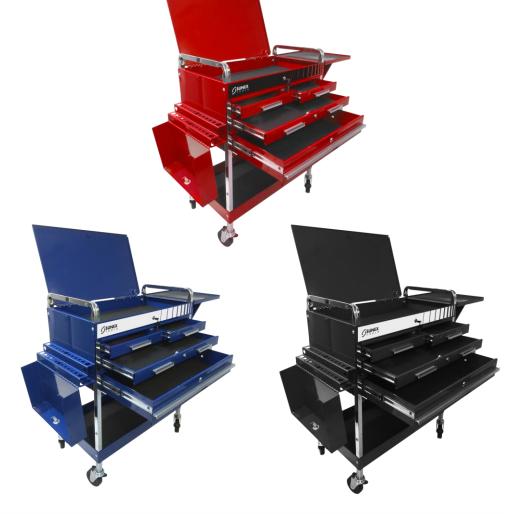

## **APPLICATION & BENEFITS**

- 4 drawer with flip top locking lid and leg extensions
- Large, easy to maneuver 4" casters: 2 locking
- Chrome plated 16 gauge (1.6mm) steel frame
- Full extension roller bearing drawer slides
- Locking screwdriver/pry bar holder for added storage
- Side work shelf for additional space and convenience
- Eva foam liners in all drawers for added protection
- Durable powder coat finish

| Specifications: |         |
|-----------------|---------|
| Capacity        | 350 lbs |
| Height          | 32.5"   |
| Length          | 30"     |
| Width           | 16"     |
| Weight          | 131 lbs |
| Depth           |         |
| Top Bin         | 3"      |
| Twin Drawer     | 2"      |
| Middle Drawer 1 | 2"      |
| Bottom Drawer   | 4"      |
| Bottom Shelf    | 3"      |