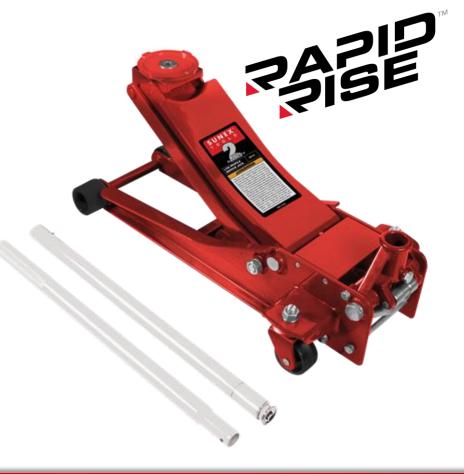

## 2 Ton Low Profile Service Jack

## **APPLICATION & BENEFITS**

- RapidRise<sup>™</sup> hydraulic power unit with dual pump pistons raises to maximum height in 5.5 pump strokes
- Rigid frame design features upper and lower flanges to prevent twisting under load
- Angled pump position provides maximum pump stroke efficiency when the jack is under the vehicle
- Dust shields on the pump pistons and wiper seals to protect the hydraulic system from contaminants
- 2-Piece Pump Handle for Extra Pump Leverage and Convenient Storage
- All backed by 1 Year, Hassle-Free SUNEXpress Warranty

| Specifications: | -      |
|-----------------|--------|
| Capacity        | 2 Tons |
| Min Height      | 2.8"   |
| Max Height      | 19.7"  |
| Chassis Length  | 28.9"  |
| Overall Width   | 13.5"  |
| Chassis Height  | 5.9"   |
| Handle Length   | 50"    |
| Saddle Diameter | 4.7"   |
| Weight          | 49 lbs |