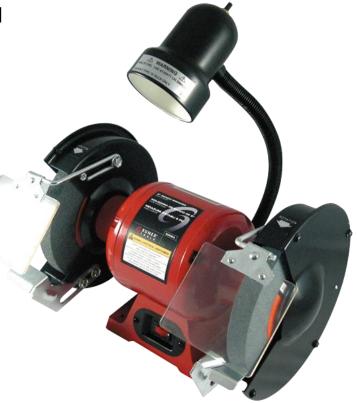

## **APPLICATION & BENEFITS**

- Durable cast iron base with ball bearing construction for smooth operation
- Mounting holes and rubber feet make grinder easy to mount on a stand or use on an approved worktable or workbench
- 40 watt flexible work light
- Durable 6-foot power cord for convenience
- Has two 8" wheels: coarse 36 grit and medium 60 grit
- Each wheel has protective spark guard and adjustable eye shield
- 5/8" Arbor accepts standard 8" wheel

| Specifications: |           |
|-----------------|-----------|
| Motor           | 5 AMP     |
| Power           | 3∕4 HP    |
| Speed           | 3450 RPM  |
| Voltage         | 115V/60Hz |
| Weight          | 36.6 lbs  |