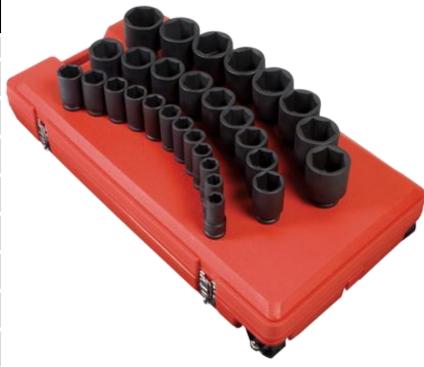

## **APPLICATION & BENEFITS**

- Sunex Tools® Impact Sockets meet or exceed ANSI specifications
- Forged from high quality CR-MO Alloy Steel
- Radius corners on the hex and square drive for extended life and reduced wear on fasteners
- Wheel kit and handle on blow molded storage case for easy maneuvering
- **Guaranteed to Perform**

## PRODUCT INFORMATION

| Set Contents     |          |        |          |
|------------------|----------|--------|----------|
| DeepSockets      |          |        |          |
| 3/4"             | 13/16"   | 7/8"   | 15/16"   |
| (424D)           | (426D)   | (428D) | (430D)   |
| 1"               | 1-1/16"  | 1-1/8" | 1-3/16"  |
| (432D)           | (434D)   | (436D) | (438D)   |
| 1-1/4"           | 1-5/16"  | 1-3/8" | 1-7/16"  |
| (440D)           | (442D)   | (444D) | (446D)   |
| 1-1/2"           | 1-9/16"  | 1-5/8" | 1-11/16" |
| (448D)           | (450D)   | (452D) | (454D)   |
| 1-3/4"           | 1-13/16" | 1-7/8" | 1-15/16" |
| (456D)           | (458D)   | (460D) | (462D)   |
| 2"               | 2-1/16"  | 2-1/8" | 2-3/16"  |
| (464D)           | (466D)   | (468D) | (470D)   |
| 2-1/4"           | 2-5/16"  | 2-3/8" | 2-7/16"  |
| (472D)           | (474D)   | (476D) | (478D)   |
| 2-1/2"<br>(480D) |          |        |          |