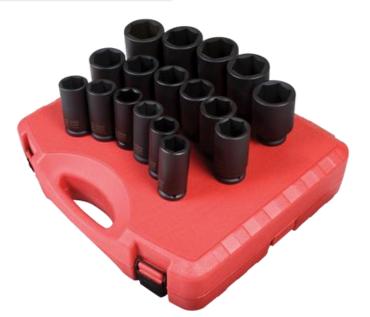

## **PRODUCT INFORMATION**

| Set Contents    |         |         |         |
|-----------------|---------|---------|---------|
| Metric Sockets  |         |         |         |
| 26mm            | 27mm    | 28mm    | 29mm    |
| (426MD)         | (427MD) | (428MD) | (429MD) |
| 30mm            | 32mm    | 33mm    | 35mm    |
| (430MD)         | (432MD) | (433MD) | (435MD) |
| 36mm            | 38mm    | 40mm    | 41mm    |
| (436MD)         | (438MD) | (440MD) | (441MD) |
| 42mm            | 43mm    | 44mm    | 45mm    |
| (442MD)         | (443MD) | (444MD) | (445MD) |
| 46mm<br>(446MD) |         |         |         |