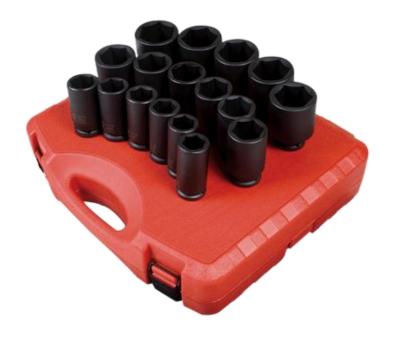

## **APPLICATION & BENEFITS**

- Sunex Tools® Impact Sockets meet or exceed ANSI specifications
- Forged from high quality CR-MO Alloy Steel
- Radius corners on the hex and square drive for extended life and reduced wear on fasteners
- Industrial strength, double latch blow mold case
- **Guaranteed to Perform**

## **PRODUCT INFORMATION**

| Set Contents     |          |        |          |
|------------------|----------|--------|----------|
| SAE Deep Sockets |          |        |          |
| 1"               | 1-1/16"  | 1-1/8" | 1-3/16"  |
| (432D)           | (434D)   | (436D) | (438D)   |
| 1-1/4"           | 1-5/16"  | 1-3/8" | 1-7/16"  |
| (440D)           | (442D)   | (444D) | (446D)   |
| 1-1/2"           | 1-9/16"  | 1-5/8" | 1-11/16" |
| (448D)           | (450D)   | (452D) | (454D)   |
| 1-3/4"           | 1-13/16" | 1-7/8" | 1-15/16" |
| (456D)           | (458D)   | (460D) | (462D)   |
| 2"<br>(464D)     |          |        |          |