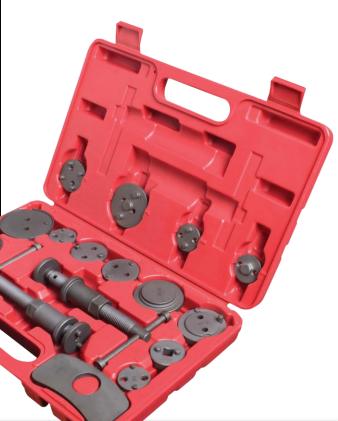

## 18 Piece Brake Caliper Set

## **APPLICATION & BENEFITS**

- Contains caliper adapters that range from 1-3/16" to 2-1/2" as well as adapters specifically designed to service Nissan, Saab, and Honda models
- Contains a caliper rotation tool with left hand threads which are especially useful when working on 2004-2007 Ford Freestyle, 500,2008 Taurus, and Taurus X Models
- Significantly reduces brake job completion time

|                  | Set Contents     |                       |
|------------------|------------------|-----------------------|
| Right Rotating   | Left Rotating    | Disk                  |
| H20              | H020-1           | H010                  |
| (39301)          | (39302)          | (39303)               |
| 1-13/32" Adaptor | 2" Adaptor       | 2-3/16" Adaptor       |
| H011             | H012             | H013                  |
| (39304)          | (39305)          | (39306)               |
| 1-21/32" Adaptor | 1-21/32" Adaptor | 1-1/4" Adaptor        |
| H014             | H015             | H016                  |
| (39307)          | (39308)          | (39309)               |
| 2-1/2" Adaptor   | 2-5/32" Adaptor  | 1-7/8" Adaptor        |
| H017             | H018             | H019                  |
| (393010)         | (393011)         | (393012)              |
| 1-3/16" Adaptor  | Open Adaptor     | Nissan Maxima Adaptor |
| Ha               | Hb               | He                    |
| (393013)         | (393014)         | (393015)              |
| Citroen Adaptor  | Ford Adaptor     | Honda Adaptor         |
| Hk               | Hm               | Hn                    |
| (393016)         | (393017)         | (393018)              |