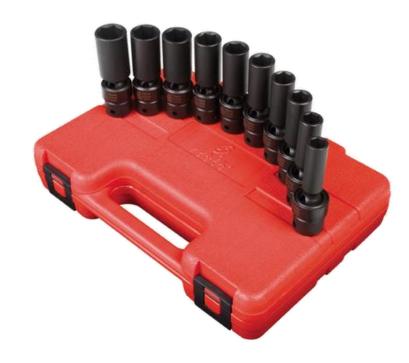

## **APPLICATION & BENEFITS**

- Sunex Tools® Top Seller
- Sunex Tools® Impact Sockets meet or exceed ANSI specifications
- Forged from high quality CR-MO Alloy Steel
- Radius corners on the hex and square drive for extended life and reduced wear on fasteners
- **Guaranteed to Perform**

## **PRODUCT INFORMATION**

| Set Contents             |                  |                  |                  |
|--------------------------|------------------|------------------|------------------|
| Universal Impact Sockets |                  |                  |                  |
| 10mm<br>(310UMD)         | 11mm<br>(311UMD) | 12mm<br>(312UMD) | 13mm<br>(313UMD) |
| 14mm<br>(314UMD)         | 15mm<br>(315UMD) | 16mm<br>(316UMD) | 17mm<br>(317UMD) |
| 18mm<br>(318UMD)         | 19mm<br>(319UMD) |                  |                  |