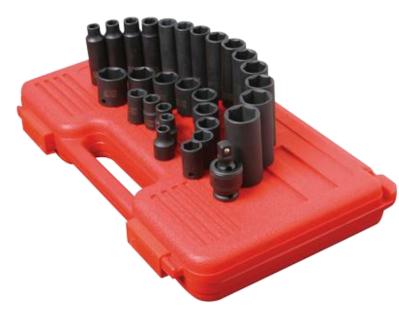

## **PRODUCT INFORMATION**

| Set Contents     |                |              |         |
|------------------|----------------|--------------|---------|
| Standard Sockets |                |              |         |
| 8mm              | 9mm            | 10mm         | 11mm    |
| (308M)           | (309M)         | (310M)       | (311M)  |
| 12mm             | 13mm           | 14mm         | 15mm    |
| (312M)           | (313M)         | (314M)       | (315M)  |
| 16mm             | 17mm           | 18mm         | 19mm    |
| (316M)           | (317M)         | (318M)       | (319M)  |
| 21mm             | 22mm           | 3/8" U-Joint |         |
| (321M)           | (322M)         | (3301)       |         |
| Deep Sockets     |                |              |         |
| 8mm              | 9mm            | 10mm         | 11mm    |
| (308MD)          | (309MD)        | (310MD)      | (311MD) |
| 12mm             | 13mm           | 14mm         | 15mm    |
| (312MD)          | (313MD)        | (314MD)      | (315MD) |
| 16mm             | 17mm           | 18mm         | 19mm    |
| (316MD)          | (317MD)        | (318MD)      | (319MD) |
| 21mm<br>(321M)   | 22mm<br>(322M) |              |         |