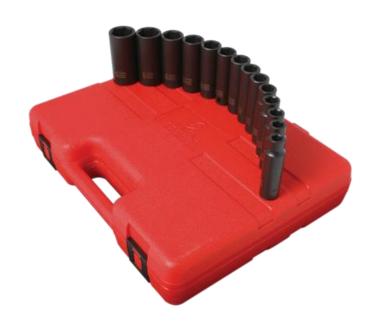

## **PRODUCT INFORMATION**

| Set Contents        |                 |         |         |
|---------------------|-----------------|---------|---------|
| Deep Impact Sockets |                 |         |         |
| 10mm                | 11mm            | 12mm    | 13mm    |
| (210MD)             | (211MD)         | (212MD) | (213MD) |
| 14mm                | 15mm            | 16mm    | 17mm    |
| (214MD)             | (215MD)         | (216MD) | (217MD) |
| 18mm                | 19mm            | 21mm    | 22mm    |
| (218MD)             | (219MD)         | (221MD) | (222MD) |
| 26mm<br>(226MD)     | 27mm<br>(227MD) |         |         |