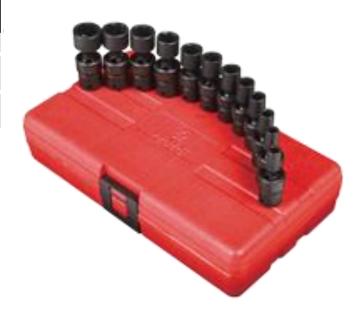

## 1/4" Drive Metric Universal Impact Socket Set

## **APPLICATION & BENEFITS**

- Sunex Tools® Top Selller
- Sunex Tools® Impact Sockets meet or exceed ANSI specifications
- Forged from high quality CR-MO Alloy Steel
- Radius corners on the hex and square drive for extended life and reduced wear on fasteners
- Guaranteed to Perform

## **PRODUCT INFORMATION**

| Set Contents             |          |         |         |         |         |
|--------------------------|----------|---------|---------|---------|---------|
| Metric Universal Sockets |          |         |         |         |         |
| 5mm                      | 5.5mm    | 6mm     | 7mm     | 8mm     | 9mm     |
| (805UM)                  | (8055UM) | (806UM) | (807UM) | (808UM) | (809UM) |
| 10mm                     | 11mm     | 12mm    | 13mm    | 14mm    | 15mm    |
| (810UM)                  | (811UM)  | (812UM) | (813UM) | (814UM) | (815UM) |