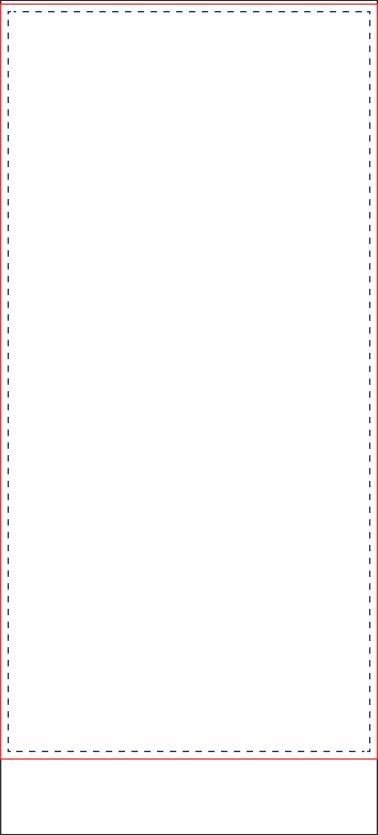

## Roll-Up Display Twin 100 x 200 cm

Pro Roll-Up werden <u>zwei Banner</u> benötigt.

Datenformat
(inkl. Beschnittzugabe) 100 x 221 mm

Endformat (Sichtformat) 100 x 200 cm

Diese Vorlage dient nur zur Ansicht. Bitte die Standskizzen auf Seite 2 und 3 verwenden!

## Sicherheitslinie

Bitte den Sicherheitsabstand zur Schnittkante einhalten! Wir empfehlen Ihnen hier 2 cm. Schriften und wichtige Gestaltungselemente innerhalb der gestrichelten, blauen Linie platzieren.

**Endformat (Sichtformat)** 

Das ist die endgültig sichtbare Fläche.

Datenformat (inkl. Beschnittzugabe oben 1 cm, unten 20 cm)

Die Fläche außerhalb der roten Linie verschwindet im System. Hintergrundfarben und Bilder bis an den Rand der Beschnitt zugabe anlegen.