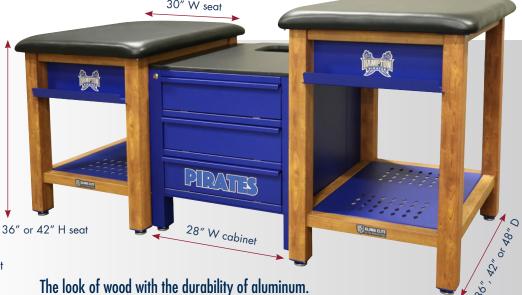

### **STANDARD FEATURES**

- (2) Tape holders and shelves
- Tough powder coat finish
- 28" wide cabinet with 3 drawer lockable storage
- Graphics Package: includes (1) school logo/name decal on each taping seat tape holder and on (1) cabinet drawer
- Load Capacity: 500 lbs. per seat
- Waste bin on center cabinet
- Cushions: 2" foam, semi-firm

☐ Custom Logo (Call for Info)

- High grade phenolic top on cabinet
- Ship as modular units some assembly required

2 seat A4202 shown with Wood Grain Frame Color & Royal Blue Accent Color

Accent Color

**OPTIONS:** • A4452 Heavy Duty Drawer Liner

Our taping stations are made from durable aluminum and come with standard tape holders and shelves on each taping seat. The standard center cabinet comes with three drawers, lock and a rugged phenolic top. Taping seats can be ordered in 36" or 42" heights and can accommodate depths of 36", 42", or 48". Taping stations can be extended by adding additional cabinets and additional seats.

### **TAPING STATIONS**

**STANDARD TABLE DIMENSIONS:** Typical table stations are arranged with seats on each end, with a center cabinet between each seat.

84.5" W x 36" D, (1) 36" H Seat,

(1) 42" H Seat,