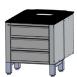

### **STANDARD FEATURES**

- (2) Tape holders and shelves
- Tough powder coat finish
- 28" wide cabinet with 3 drawer lockable storage
- Graphics Package: includes (1) school logo/name decal on each taping seat tape holder and on (1) cabinet drawer
- Load Capacity: 500 lbs. per seat
- Waste bin on center cabinet
- Cushions: 2" foam, semi-firm

Our taping stations are made from durable aluminum and come with standard tape holders and shelves on each taping seat. The standard center cabinet comes with three drawers, lock and a rugged phenolic top. Taping seats can be ordered in 36" or 42" heights and can accommodate depths of 36", 42", or 48". Taping stations can be extended by adding additional cabinets and additional seats.

3 Drawer Cabinet

Qty \_\_\_

(A4467) Heavy Duty Drawer Liner Qty \_\_\_\_

□ A4422

28.5" W x 31" H x 42" Deep 3 Drawer Cabinet

Qty \_\_\_\_

(A4467) Heavy Duty Drawer Liner Qty \_\_\_

□ A4347