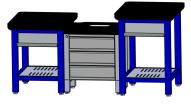

Our taping stations are made from durable aluminum and come with standard tape holders and shelves on each taping seat. The standard center cabinet comes with three drawers, lock and a rugged phenolic top. Taping seats can be ordered in 36" or 42" heights and can accommodate depths of 36", 42", or 48". Taping stations can be extended by adding additional cabinets and additional seats.

### **TAPING STATIONS**

**STANDARD TABLE DIMENSIONS:** Typical table stations are arranged with seats on each end, with a center cabinet between each seat.

84.5" W x 36" D, (1) 36" H Seat,

(1) 42" H Seat,