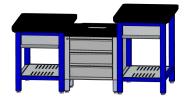

Our taping stations are made from durable aluminum and come with standard tape holders and shelves on each taping seat. The standard center cabinet comes with three drawers, lock and a rugged phenolic top. Taping seats can be ordered in 36" or 42" heights and can accommodate depths of 36", 42", or 48". Taping stations can be extended by adding additional cabinets and additional seats.

### **TAPING STATIONS**

**STANDARD TABLE DIMENSIONS:** Typical table stations are arranged with seats on each end, with a center cabinet between each seat.

84.5" W x 36" D, (1) 36" H Seat,

(1) 42" H Seat,