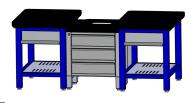

Our taping stations are made from durable aluminum and come with standard tape holders and shelves on each taping seat. The standard center cabinet comes with three drawers, lock and a rugged phenolic top. Taping seats can be ordered in 36" or 42" heights and can accommodate depths of 36", 42", or 48". Taping stations can be extended by adding additional cabinets and additional seats.

### **TAPING STATIONS**

**STANDARD TABLE DIMENSIONS:** Typical table stations are arranged with seats on each end, with a center cabinet between each seat.

84.5" W x 36" D, (1) 36" H Seat,

(1) 42" H Seat,