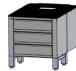

3 Drawer Cabinet

Qty \_\_\_

(A4467) Heavy Duty Drawer Liner Qty \_\_\_\_

□ A4422

28.5" W x 31" H x 42" Deep 3 Drawer Cabinet

Qty \_\_\_\_

(A4467) Heavy Duty Drawer Liner Qty \_\_\_

□ A4347

28.5" W x 31" H x 48" Deep 3 Drawer Cabinet

Qty \_

(A4467) Heavy Duty Drawer Liner Qty \_\_\_