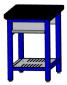

### **STANDARD FEATURES**

- (2) Tape holders and shelves
- Tough powder coat finish
- 28" wide cabinet with 3 drawer lockable storage
- Graphics Package: includes (1) school logo/name decal on each taping seat tape holder and on (1) cabinet drawer
- Load Capacity: 500 lbs. per seat
- Waste bin on center cabinet
- Cushions: 2" foam, semi-firm

☐ Custom Logo (Call for Info)

- High grade phenolic top on cabinet
- Ship as modular units some assembly required

2 seat A4202 shown with Wood Grain Frame Color & Royal Blue Accent Color

Accent Color

**OPTIONS:** • A4452 Heavy Duty Drawer Liner

Our taping stations are made from durable aluminum and come with standard tape holders and shelves on each taping seat. The standard center cabinet comes with three drawers, lock and a rugged phenolic top. Taping seats can be ordered in 36" or 42" heights and can accommodate depths of 36", 42", or 48". Taping stations can be extended by adding additional cabinets and additional seats.