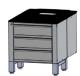

3 Drawer Cabinet

Qty \_\_\_

(A4467) Heavy Duty Drawer Liner Qty \_\_\_\_

□ A4422

28.5" W x 31" H x 42" Deep 3 Drawer Cabinet

Qty \_\_\_\_

(A4467) Heavy Duty Drawer Liner Qty \_\_\_

□ A4347

28.5" W x 31" H x 48" Deep 3 Drawer Cabinet

Qty \_

(A4467) Heavy Duty Drawer Liner Qty \_\_\_