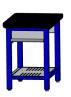

### **STANDARD FEATURES**

- (2) Tape holders and shelves
- Tough powder coat finish
- 28" wide cabinet with 3 drawer lockable storage
- Graphics Package: includes (1) school logo/name decal on each taping seat tape holder and on (1) cabinet drawer
- Load Capacity: 500 lbs. per seat
- Waste bin on center cabinet
- Cushions: 2" foam, semi-firm

☐ Custom Logo (Call for Info)

- High grade phenolic top on cabinet
- Ship as modular units some assembly required

2 seat A4202 shown with Wood Grain Frame Color & Royal Blue Accent Color

Accent Color

**OPTIONS:** • A4452 Heavy Duty Drawer Liner

Our taping stations are made from durable aluminum and come with standard tape holders and shelves on each taping seat. The standard center cabinet comes with three drawers, lock and a rugged phenolic top. Taping seats can be ordered in 36" or 42" heights and can accommodate depths of 36", 42", or 48". Taping stations can be extended by adding additional cabinets and additional seats.