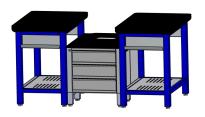

Our taping stations are made from durable aluminum and come with standard tape holders and shelves on each taping seat. The standard center cabinet comes with three drawers, lock and a rugged phenolic top. Taping seats can be ordered in 36" or 42" heights and can accommodate depths of 36", 42", or 48". Taping stations can be extended by adding additional cabinets and additional seats.

### **TAPING STATIONS**

**STANDARD TABLE DIMENSIONS:** Typical table stations are arranged with seats on each end, with a center cabinet between each seat.

84.5" W x 36" D, (1) 36" H Seat,

(1) 42" H Seat,