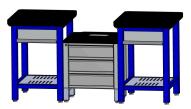

Our taping stations are made from durable aluminum and come with standard tape holders and shelves on each taping seat. The standard center cabinet comes with three drawers, lock and a rugged phenolic top. Taping seats can be ordered in 36" or 42" heights and can accommodate depths of 36", 42", or 48". Taping stations can be extended by adding additional cabinets and additional seats.

### **TAPING STATIONS**

**STANDARD TABLE DIMENSIONS:** Typical table stations are arranged with seats on each end, with a center cabinet between each seat.

84.5" W x 36" D, (1) 36" H Seat,

(1) 42" H Seat,