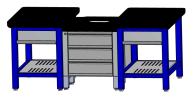

Our taping stations are made from durable aluminum and come with standard tape holders and shelves on each taping seat. The standard center cabinet comes with three drawers, lock and a rugged phenolic top. Taping seats can be ordered in 36" or 42" heights and can accommodate depths of 36", 42", or 48". Taping stations can be extended by adding additional cabinets and additional seats.

### **TAPING STATIONS**

**STANDARD TABLE DIMENSIONS:** Typical table stations are arranged with seats on each end, with a center cabinet between each seat.

84.5" W x 36" D, (1) 36" H Seat,

(1) 42" H Seat,