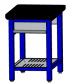

Our taping stations are made from durable aluminum and come with standard tape holders and shelves on each taping seat. The standard center cabinet comes with three drawers, lock and a rugged phenolic top. Taping seats can be ordered in 36" or 42" heights and can accommodate depths of 36", 42", or 48". Taping stations can be extended by adding additional cabinets and additional seats.

### **TAPING STATIONS**

**STANDARD TABLE DIMENSIONS:** Typical table stations are arranged with seats on each end, with a center cabinet between each seat.

84.5" W x 36" D, (1) 36" H Seat,

(1) 42" H Seat,