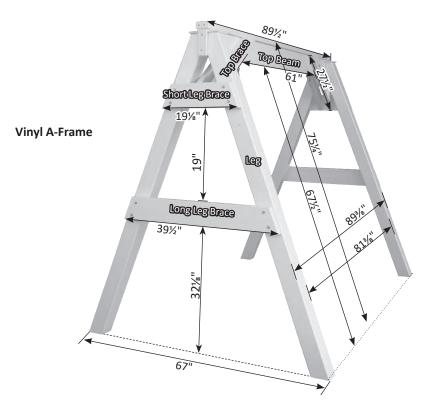

nsions**



\_

### **Accessory Dimensions**



Round End Table (Dining Height)



Round End Table (Counter Height)



Round End Table (Bar Height)







**Rectangular End Table** 

Rectangular End Table (Counter Height)

**Rectangular End Table (Bar Height)** 



**Rectangular Coffee Table** 

**Conversation Table** 

### **Accessory Dimensions**





**Gliding Footstool** 





**Mayhew Folding Footstool** 

### **Accessory Dimensions**





Folding Adirondack Footstool



Trash Can Rain Guard



# Donoma Firepit and Fire Table Dimensions



**Donoma Poly Fire Table** 

# Rectangular Fire Pit and Fire Table Dimensions



#### 42" x 54" Rectangular Fire Table



## **Picnic Table Dimensions**



**Octagon Picnic Table** 



### A-Frame & A-Frame Roof Dimensions



Vinyl A-Frame w/ Roof



### **Bradford Pergola Dimensions**



#### **Brandford Vinyl Pergola**

### **Umbrella Dimensions**



44" Umbrella Extension Pole

### **Mayhew Cushion Dimensions**

Fits: Mayhew or Classic Terrace Swivel Rocker, Club Chair, Loveseat, Sofa, & Center Armless Chair

**Mayhew Seat Cushion** Fits: Mayhew or Classic Terrace Swivel Rocker, Club Chair, Loveseat, Sofa, & Center Armless Chair





Hayhew Sectional Back Cushion Fits: Mayhew Corner Section



### **Nordic Cushion Dimensions**



Nordic Adirondack Back Cushion Fits Nordic Adirondack

## Classic Terrace Cushion Dimensions

#### **Classic Terrace Back Cushion**

Fits: Classic Terrace or Mayhew Swivel Rocker, Club Chair, Loveseat, Sofa, & Center Armless Chair







Classic Terrace Ottoman Cushion Fits: Classic Terrace Ottoman

23"