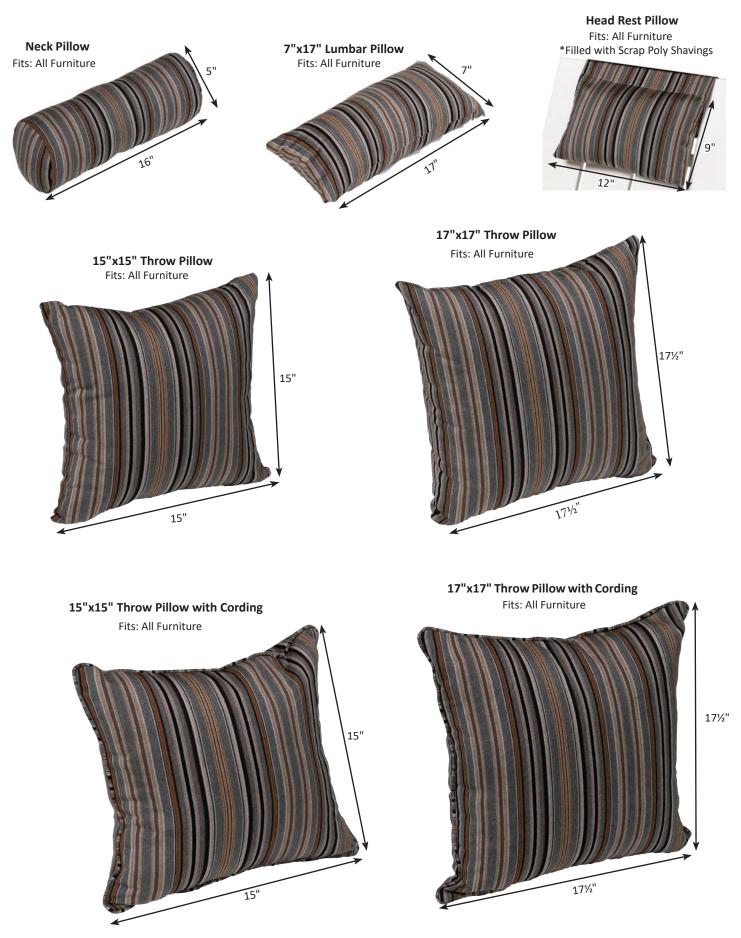

ctional Back Cushion Fits: Mayhew Corner Section



### **Nordic Cushion Dimensions**



Nordic Adirondack Back Cushion Fits Nordic Adirondack

## Classic Terrace Cushion Dimensions

#### **Classic Terrace Back Cushion**

Fits: Classic Terrace or Mayhew Swivel Rocker, Club Chair, Loveseat, Sofa, & Center Armless Chair







Classic Terrace Ottoman Cushion Fits: Classic Terrace Ottoman

23"

Classic Terrace Dining Seat Cushion Fits: Classic Terrace Dining Chair

5" Thick



Fits: Classic Terrace Corner Section 25" 7" Thick

> Classic Terrace-Corner Seat Cushion Fits: Classic Terrace Corner Section

**Classic Terrace-Corner Back Cushion** 





Classic Terrace High Back Swivel Rocker Back Cushion Fits Classic Terrace High Back Swivel Rocker Back Cushion

7" Thick

## **Pillow Dimensions**



## Seat Cushion Dimensions

### \*\*ALL SEAT CUSHIONS ARE 2" THICK & TIGHTENING STRAPS ARE 14" LONG\*\*



### Seat Cushion Dimensions

### \*\*ALL SEAT CUSHIONS ARE 2" THICK & TIGHTENING STRAPS ARE 14" LONG\*\*



### **Back Cushion Dimensions**

\*\*ALL BACK CUSHIONS ARE 2" THICK\*\*

#### **Comfo-Back Cushion**

Fits: Gliders, Swings, Adirondack Chairs, Chaise Lounge & Deck Chairs



**Cozi-Back Cushion** Fits: All Cozi-Back Furniture



Mayhew Adirondack Back Cushion Fits: Mayhew Adirondack Chair



**Comfo-Back Dining Chair Cushion** Fits: Dining, Counter, Bar & XT Chairs



Casual-Back Chaise Lounge Back Cushion Fits: Casual Back Chaise Lounge



Mayhew Chat Chair Back Cushion Fits: Mayhew Chat Chair



## **Back Cushion Dimensions**

21"

### \*\*ALL BACK CUSHIONS ARE 2" THICK\*\*