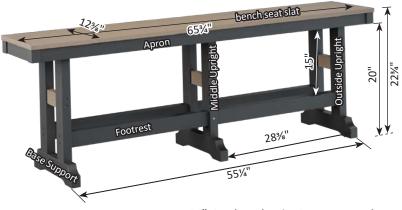

Attention: Please allow up to a 1/2" variance from measurements given in this manual, due to tolerance stack up.