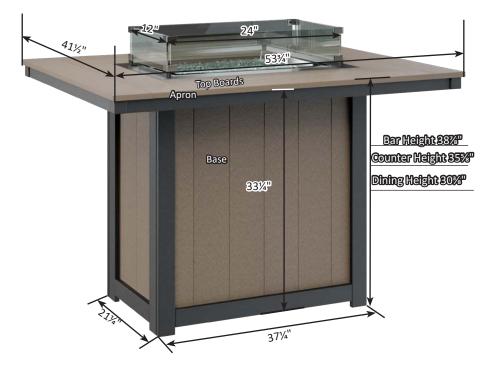

Homestead 44" x 72" Rectangular Dining Table



## **Outdoor Island and Bar Stool Dimensions**



## **Outdoor Bar and Bench Dimensions**



\_

### **Accessory Dimensions**



Round End Table (Dining Height)



Round End Table (Counter Height)



Round End Table (Bar Height)







**Rectangular End Table** 

Rectangular End Table (Counter Height)

**Rectangular End Table (Bar Height)** 



**Rectangular Coffee Table** 

**Conversation Table** 

### **Accessory Dimensions**





**Gliding Footstool** 





**Mayhew Folding Footstool** 

### **Accessory Dimensions**





Folding Adirondack Footstool



Trash Can Rain Guard



# Donoma Firepit and Fire Table Dimensions



**Donoma Poly Fire Table** 

# Rectangular Fire Pit and Fire Table Dimensions



#### 42" x 54" Rectangular Fire Table



## **Picnic Table Dimensions**



**Octagon Picnic Table** 



### A-Frame & A-Frame Roof Dimensions



Vinyl A-Frame w/ Roof



### **Bradford Pergola Dimensions**



#### **Brandford Vinyl Pergola**

### **Umbrella Dimensions**



44" Umbrella Extension Pole

### **Mayhew Cushion Dimensions**

Fits: Mayhew or Classic Terrace Swivel Rocker, Club Chair, Loveseat, Sofa, & Center Armless Chair

**Mayhew Seat Cushion** Fits: Mayhew or Classic Terrace Swivel Rocker, Club Chair, Loveseat, Sofa, & Center Armless Chair





Hayhew Sectional Back Cushion Fits: Mayhew Corner Section



### **Nordic Cushion Dimensions**



Nordic Adirondack Back Cushion Fits Nordic Adirondack

## Classic Terrace Cushion Dimensions

#### **Classic Terrace Back Cushion**

Fits: Classic Terrace or Mayhew Swivel Rocke