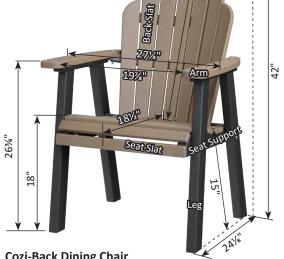

# Furniture Box Sizes and Weights

| Product Description                                    | Model #                            | Dimensions                                                                     | Packaged Weight                           | Actual Weight |
|--------------------------------------------------------|------------------------------------|--------------------------------------------------------------------------------|-------------------------------------------|---------------|
| Nordic                                                 |                                    |                                                                                |                                           |               |
| Club Chair                                             | NCC2924                            | 34x25x9                                                                        | 62                                        | 60            |
| High Back Club Chair                                   | NHCC2934                           | 34x28x10                                                                       | 66                                        | 62            |
| Rocker                                                 | NR 2924                            | (Box #1) 34x24x9, (Box #2) 21x21x8                                             | (#1) 62, (#2) 22                          | 80            |
| Loveseat                                               | NL5224                             | 49x36x7                                                                        | 66                                        | 62            |
| Sofa                                                   | NS7424                             | 71x25x9                                                                        | 108                                       | 102           |
| Square End Table                                       | NSET1819                           | 22x19x6                                                                        | 25                                        | 24            |
| Rectangular Coffee Table                               | NRCT4719                           | 49x25x6                                                                        | 56                                        | 52            |
| Ottoman                                                | NO249                              | 25x24x10                                                                       | 32                                        | 30            |
| Adirondack Chair                                       | NAC2939                            | 42x26x10                                                                       | 54                                        | 50            |
| Round End Table                                        | NRET1819                           | 21x20x2                                                                        | 12                                        | 10            |
| Adirondack Footstool                                   | NAF1721                            | 23x15x5                                                                        | 19                                        | 18            |
| Classic Terrace                                        |                                    |                                                                                |                                           |               |
| Swivel Rocker                                          | CTSR3034                           | 35x31x28                                                                       | 73                                        | 64            |
| Club Chair                                             | CTCC3034                           | 36x35x32                                                                       | 56                                        | 48            |
| Loveseat                                               | CTL5734                            | 36x35x57                                                                       | 90                                        | 72            |
| Sofa                                                   | CTS 8034                           | 36x35x82                                                                       | 124                                       | 108           |
| Comersection                                           | CTCS5742                           | 42x42x35                                                                       | 78                                        | 64            |
| Left & Right Arm Sectional Club Chair                  | CTLSC2934 & CTRSC2934              | 36x35x32                                                                       | 52                                        | 42            |
| Left & Right Arm Sectional Loveseat                    | CTLSL5334 & CTRSL5334              | 36x35x57                                                                       | 86                                        | 72            |
| Left & Right Arm Sectional Sofa                        | CTLSS7934 & CTRSS7934              | 36x35x82                                                                       | 120                                       | 102           |
| Center Armless Chair                                   | CTCAS2434                          | 36x34x29                                                                       | 38                                        | 32            |
| End Table                                              | CTET2520                           | 24x21x28                                                                       | 32                                        | 28            |
| Square Coffee Table                                    | CTSCT4545                          | 47x47x19                                                                       | 92                                        | 82            |
| Rectangle Coffee Table                                 | CTCT4818                           | 25x19x53                                                                       | 50                                        | 42            |
| Ottoman                                                | CT02511                            | 24x12x27                                                                       | 26                                        | 24            |
| Dining Chair                                           | CTDC2744                           | 27x26x44                                                                       | 48                                        | 40            |
| Lovese at Swing                                        | CTLSW55727                         | 35x29x57                                                                       | 94                                        | 82            |
| High Back Swivel Rocker                                | CTHSR3045                          | 37x31x38H                                                                      | 94                                        | 84            |
| Mayhew                                                 |                                    |                                                                                |                                           |               |
| Club Chair                                             | MHCC2834                           | 36x35x32                                                                       | 52                                        | 40            |
| Loveseat                                               | MHL5234                            | 36x35x57                                                                       | 80                                        | 66            |
| Sofa                                                   | MHS7834                            | 36x35x82                                                                       | 110                                       | 92            |
| Swivel Rocker                                          | MHSR3034                           | 34x28x29                                                                       | 70                                        | 64            |
| Comer section                                          | MHCS4747                           | 36x36x38                                                                       | 56                                        | 46            |
| Left & Right Arm Sectional Club Chair                  | MHLSC2734 & MHRSC2734              | 36x35x32                                                                       | 44                                        | 36            |
| Left & Right Arm Sectional Loveseat                    | MHLSL5134 & MHRSL5134              | 36x35x57                                                                       | 80                                        | 62            |
| Left & Right Arm Sectional Sofa                        | MHLSS7734 & MHRSS7734              | 36x35x82                                                                       | 104                                       | 88            |
| Center Armless Chair<br>Rectangle Coffee Table         | MHCAS2334                          | 36x34x29                                                                       | 36                                        | 30            |
| WENGER WILLISS AND | MHRCT4818                          | 48x26x18                                                                       | 48                                        | 42            |
| Square End Table<br>Ottoman                            | MHSET2020<br>MH02611               | 22x20x20<br>27x27x11                                                           | 20<br>26                                  | 24            |
|                                                        | Charles and an an annual statement | MALE AND THE MEAN                                                              | A 4 5 6 6 6 6 6 6 6 6 6 6 6 6 6 6 6 6 6 6 | 38            |
| Stationary Adirondack Chair<br>Chat Chair              | MHSAC3039<br>MHCTC2734             | 43x26x8<br>41x28x9                                                             | 44<br>44                                  | 42            |
| Chat Dining Chair                                      | MHCDC2639                          | 42x27x8                                                                        | 48                                        | 42            |
| Chat Counter Chair                                     | MHCCC2644                          | 48x27x9                                                                        | 54                                        | 50            |
| Chat Bar Chair                                         | MHCBC2647                          | 50x27x9                                                                        | 56                                        | 52            |
| Chat XT Chair                                          | MHCXT2651                          | 53x27x9                                                                        | 56                                        | 52            |
| Chat Swivel Rocker Dining Chair                        | MHCSD2638                          | (Box #1) 41x25x7, (Box #2) 22x22x10                                            | (#1) 42, (#2) 16                          | 52            |
| Chat Swivel Counter Chair                              | MHCSC2644                          | (Box #1) 41x25x7, (Box #2) 23x23x19                                            | (#1) 42, (#2) 20                          | 54            |
| Chat Swivel Bar Chair                                  | MHCSB2647                          | (Box #1) 41x25x7, (Box #2) 23x23x23<br>(Box #1) 41x25x7, (Box #2) 23x23x23     | (#1) 42, (#2) 22                          | 56            |
| Chat Swivel ST Chair                                   | MHCSXT2651                         | (Box #1) 41x25x7, (Box #2) 23x23x27                                            | (#1) 42, (#2) 22                          | 58            |
| Sling Dining Chair                                     | MHSDAC2236                         | 28x28x23                                                                       | 30                                        | 22            |
| Sling Counter Arm Chair                                | MHSCC2241                          | 36x26x24                                                                       | 34                                        | 28            |
| Sling Bar Arm Chair                                    | MHSBC2245                          | 40x25x24                                                                       | 38                                        | 32            |
| Sling Dining Swivel Rocker                             | MHSSD2235                          | (Box #1) 26x18x24, (Box #2) 22x21x12                                           | (#1) 28, (#2) 14                          | 38            |
| Sling Counter Swivel Chair                             | MHSSC2241                          | (Box #1) 26x18x24, (Box #2) 22x22x20                                           | (#1) 28, (#2) 17                          | 38            |
| Sling Bar Swivel Chair                                 | MHSSB2245                          | (Box #1) 26x18x24, (Box #2) 22xx22x20<br>(Box #1) 26x18x24, (Box #2) 22xx22x20 | (#1) 28, (#2) 17                          | 38            |
| Comfo Back                                             | miloob2270                         | 1000 #2/ 20020027, [DUN #2/ 22002202                                           | [" 1/ 20, ["2/ 1/                         |               |
| Kids Adirondack Chair                                  | PATC2400                           | 49x27x8                                                                        |                                           |               |
| Folding Adirondack Chair                               | IN A COMPANY OF THE                | 49x27x8<br>49x32x12                                                            | 45                                        | 20            |
| Folaing Adirondack Chair<br>Adirondack Chair           | PFAC3240<br>PATC2400               | 49x32x12<br>49x27x8                                                            | 61                                        | 38<br>54      |
|                                                        |                                    |                                                                                |                                           |               |
| Deck Chair                                             | PCTC2400<br>PEDC2127               | 38x25x12                                                                       | 51 42                                     | 47            |
| Dining Chair                                           | PEDC2127                           | 38x25x12                                                                       | 42                                        | 39            |
|                                                        |                                    |                                                                                | FO                                        | 47            |
| Dining Chair<br>Counter Chair<br>Bar Chair             | PECC2131<br>PEBC2135               | 38x25x12<br>38x25x12                                                           | 50<br>52                                  | 47<br>49      |