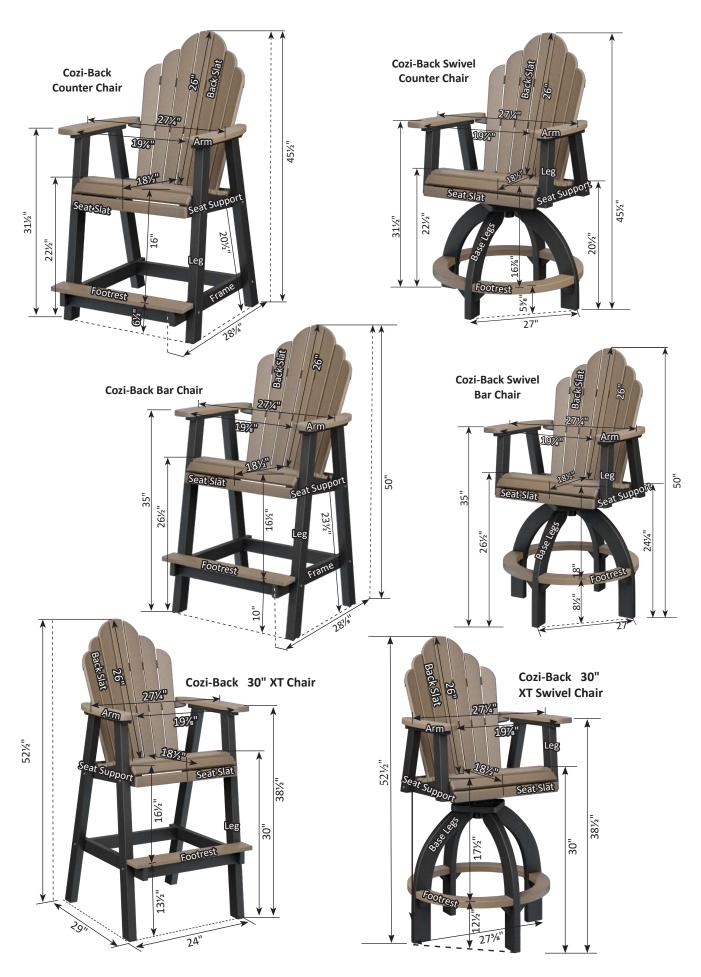

# Furniture Box Sizes and Weights

| Product Description                                    | Model #                            | Dimensions                                                                     | Packaged Weight                           | Actual Weight |
|--------------------------------------------------------|------------------------------------|--------------------------------------------------------------------------------|-------------------------------------------|---------------|
| Nordic                                                 |                                    |                                                                                |                                           |               |
| Club Chair                                             | NCC2924                            | 34x25x9                                                                        | 62                                        | 60            |
| High Back Club Chair                                   | NHCC2934                           | 34x28x10                                                                       | 66                                        | 62            |
| Rocker                                                 | NR 2924                            | (Box #1) 34x24x9, (Box #2) 21x21x8                                             | (#1) 62, (#2) 22                          | 80            |
| Loveseat                                               | NL5224                             | 49x36x7                                                                        | 66                                        | 62            |
| Sofa                                                   | NS7424                             | 71x25x9                                                                        | 108                                       | 102           |
| Square End Table                                       | NSET1819                           | 22x19x6                                                                        | 25                                        | 24            |
| Rectangular Coffee Table                               | NRCT4719                           | 49x25x6                                                                        | 56                                        | 52            |
| Ottoman                                                | NO249                              | 25x24x10                                                                       | 32                                        | 30            |
| Adirondack Chair                                       | NAC2939                            | 42x26x10                                                                       | 54                                        | 50            |
| Round End Table                                        | NRET1819                           | 21x20x2                                                                        | 12                                        | 10            |
| Adirondack Footstool                                   | NAF1721                            | 23x15x5                                                                        | 19                                        | 18            |
| Classic Terrace                                        |                                    |                                                                                |                                           |               |
| Swivel Rocker                                          | CTSR3034                           | 35x31x28                                                                       | 73                                        | 64            |
| Club Chair                                             | CTCC3034                           | 36x35x32                                                                       | 56                                        | 48            |
| Loveseat                                               | CTL5734                            | 36x35x57                                                                       | 90                                        | 72            |
| Sofa                                                   | CTS 8034                           | 36x35x82                                                                       | 124                                       | 108           |
| Comersection                                           | CTCS5742                           | 42x42x35                                                                       | 78                                        | 64            |
| Left & Right Arm Sectional Club Chair                  | CTLSC2934 & CTRSC2934              | 36x35x32                                                                       | 52                                        | 42            |
| Left & Right Arm Sectional Loveseat                    | CTLSL5334 & CTRSL5334              | 36x35x57                                                                       | 86                                        | 72            |
| Left & Right Arm Sectional Sofa                        | CTLSS7934 & CTRSS7934              | 36x35x82                                                                       | 120                                       | 102           |
| Center Armless Chair                                   | CTCAS2434                          | 36x34x29                                                                       | 38                                        | 32            |
| End Table                                              | CTET2520                           | 24x21x28                                                                       | 32                                        | 28            |
| Square Coffee Table                                    | CTSCT4545                          | 47x47x19                                                                       | 92                                        | 82            |
| Rectangle Coffee Table                                 | CTCT4818                           | 25x19x53                                                                       | 50                                        | 42            |
| Ottoman                                                | CT02511                            | 24x12x27                                                                       | 26                                        | 24            |
| Dining Chair                                           | CTDC2744                           | 27x26x44                                                                       | 48                                        | 40            |
| Lovese at Swing                                        | CTLSW55727                         | 35x29x57                                                                       | 94                                        | 82            |
| High Back Swivel Rocker                                | CTHSR3045                          | 37x31x38H                                                                      | 94                                        | 84            |
| Mayhew                                                 |                                    |                                                                                |                                           |               |
| Club Chair                                             | MHCC2834                           | 36x35x32                                                                       | 52                                        | 40            |
| Loveseat                                               | MHL5234                            | 36x35x57                                                                       | 80                                        | 66            |
| Sofa                                                   | MHS7834                            | 36x35x82                                                                       | 110                                       | 92            |
| Swivel Rocker                                          | MHSR3034                           | 34x28x29                                                                       | 70                                        | 64            |
| Comer section                                          | MHCS4747                           | 36x36x38                                                                       | 56                                        | 46            |
| Left & Right Arm Sectional Club Chair                  | MHLSC2734 & MHRSC2734              | 36x35x32                                                                       | 44                                        | 36            |
| Left & Right Arm Sectional Loveseat                    | MHLSL5134 & MHRSL5134              | 36x35x57                                                                       | 80                                        | 62            |
| Left & Right Arm Sectional Sofa                        | MHLSS7734 & MHRSS7734              | 36x35x82                                                                       | 104                                       | 88            |
| Center Armless Chair<br>Rectangle Coffee Table         | MHCAS2334                          | 36x34x29                                                                       | 36                                        | 30            |
| WENGER WILLISS AND | MHRCT4818                          | 48x26x18                                                                       | 48                                        | 42            |
| Square End Table<br>Ottoman                            | MHSET2020<br>MH02611               | 22x20x20<br>27x27x11                                                           | 20<br>26                                  | 24            |
|                                                        | Charles and an an annual statement | MALE AND THE MEAN                                                              | A 4 5 6 6 6 6 6 6 6 6 6 6 6 6 6 6 6 6 6 6 | 38            |
| Stationary Adirondack Chair<br>Chat Chair              | MHSAC3039<br>MHCTC2734             | 43x26x8<br>41x28x9                                                             | 44<br>44                                  | 42            |
| Chat Dining Chair                                      | MHCDC2639                          | 42x27x8                                                                        | 48                                        | 42            |
| Chat Counter Chair                                     | MHCCC2644                          | 48x27x9                                                                        | 54                                        | 50            |
| Chat Bar Chair                                         | MHCBC2647                          | 50x27x9                                                                        | 56                                        | 52            |
| Chat XT Chair                                          | MHCXT2651                          | 53x27x9                                                                        | 56                                        | 52            |
| Chat Swivel Rocker Dining Chair                        | MHCSD2638                          | (Box #1) 41x25x7, (Box #2) 22x22x10                                            | (#1) 42, (#2) 16                          | 52            |
| Chat Swivel Counter Chair                              | MHCSC2644                          | (Box #1) 41x25x7, (Box #2) 23x23x19                                            | (#1) 42, (#2) 20                          | 54            |
| Chat Swivel Bar Chair                                  | MHCSB2647                          | (Box #1) 41x25x7, (Box #2) 23x23x23<br>(Box #1) 41x25x7, (Box #2) 23x23x23     | (#1) 42, (#2) 22                          | 56            |
| Chat Swivel ST Chair                                   | MHCSXT2651                         | (Box #1) 41x25x7, (Box #2) 23x23x27                                            | (#1) 42, (#2) 22                          | 58            |
| Sling Dining Chair                                     | MHSDAC2236                         | 28x28x23                                                                       | 30                                        | 22            |
| Sling Counter Arm Chair                                | MHSCC2241                          | 36x26x24                                                                       | 34                                        | 28            |
| Sling Bar Arm Chair                                    | MHSBC2245                          | 40x25x24                                                                       | 38                                        | 32            |
| Sling Dining Swivel Rocker                             | MHSSD2235                          | (Box #1) 26x18x24, (Box #2) 22x21x12                                           | (#1) 28, (#2) 14                          | 38            |
| Sling Counter Swivel Chair                             | MHSSC2241                          | (Box #1) 26x18x24, (Box #2) 22x22x20                                           | (#1) 28, (#2) 17                          | 38            |
| Sling Bar Swivel Chair                                 | MHSSB2245                          | (Box #1) 26x18x24, (Box #2) 22xx22x20<br>(Box #1) 26x18x24, (Box #2) 22xx22x20 | (#1) 28, (#2) 17                          | 38            |
| Comfo Back                                             | miloob2270                         | 1000 #2/ 20020027, [DUN #2/ 22002202                                           | [" 1/ 20, ["2/ 1/                         |               |
| Kids Adirondack Chair                                  | PATC2400                           | 49x27x8                                                                        |                                           |               |
| Folding Adirondack Chair                               | IN A COMPANY OF THE                | 49x27x8<br>49x32x12                                                            | 45                                        | 20            |
| Folaing Adirondack Chair<br>Adirondack Chair           | PFAC3240<br>PATC2400               | 49x32x12<br>49x27x8                                                            | 61                                        | 38<br>54      |
|                                                        |                                    |                                                                                |                                           |               |
| Deck Chair                                             | PCTC2400<br>PEDC2127               | 38x25x12                                                                       | 51 42                                     | 47            |
| Dining Chair                                           | PEDC2127                           | 38x25x12                                                                       | 42                                        | 39            |
|                                                        |                                    |                                                                                | FO                                        | 47            |
| Dining Chair<br>Counter Chair<br>Bar Chair             | PECC2131<br>PEBC2135               | 38x25x12<br>38x25x12                                                           | 50<br>52                                  | 47<br>49      |