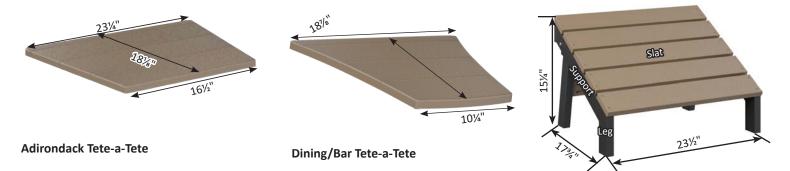

# Furniture Box Sizes and Weights

| Product Description                                    | Model #                            | Dimensions                                                                     | Packaged Weight                           | Actual Weight |
|--------------------------------------------------------|------------------------------------|--------------------------------------------------------------------------------|-------------------------------------------|---------------|
| Nordic                                                 |                                    |                                                                                |                                           |               |
| Club Chair                                             | NCC2924                            | 34x25x9                                                                        | 62                                        | 60            |
| High Back Club Chair                                   | NHCC2934                           | 34x28x10                                                                       | 66                                        | 62            |
| Rocker                                                 | NR 2924                            | (Box #1) 34x24x9, (Box #2) 21x21x8                                             | (#1) 62, (#2) 22                          | 80            |
| Loveseat                                               | NL5224                             | 49x36x7                                                                        | 66                                        | 62            |
| Sofa                                                   | NS7424                             | 71x25x9                                                                        | 108                                       | 102           |
| Square End Table                                       | NSET1819                           | 22x19x6                                                                        | 25                                        | 24            |
| Rectangular Coffee Table                               | NRCT4719                           | 49x25x6                                                                        | 56                                        | 52            |
| Ottoman                                                | NO249                              | 25x24x10                                                                       | 32                                        | 30            |
| Adirondack Chair                                       | NAC2939                            | 42x26x10                                                                       | 54                                        | 50            |
| Round End Table                                        | NRET1819                           | 21x20x2                                                                        | 12                                        | 10            |
| Adirondack Footstool                                   | NAF1721                            | 23x15x5                                                                        | 19                                        | 18            |
| Classic Terrace                                        |                                    |                                                                                |                                           |               |
| Swivel Rocker                                          | CTSR3034                           | 35x31x28                                                                       | 73                                        | 64            |
| Club Chair                                             | CTCC3034                           | 36x35x32                                                                       | 56                                        | 48            |
| Loveseat                                               | CTL5734                            | 36x35x57                                                                       | 90                                        | 72            |
| Sofa                                                   | CTS 8034                           | 36x35x82                                                                       | 124                                       | 108           |
| Comersection                                           | CTCS5742                           | 42x42x35                                                                       | 78                                        | 64            |
| Left & Right Arm Sectional Club Chair                  | CTLSC2934 & CTRSC2934              | 36x35x32                                                                       | 52                                        | 42            |
| Left & Right Arm Sectional Loveseat                    | CTLSL5334 & CTRSL5334              | 36x35x57                                                                       | 86                                        | 72            |
| Left & Right Arm Sectional Sofa                        | CTLSS7934 & CTRSS7934              | 36x35x82                                                                       | 120                                       | 102           |
| Center Armless Chair                                   | CTCAS2434                          | 36x34x29                                                                       | 38                                        | 32            |
| End Table                                              | CTET2520                           | 24x21x28                                                                       | 32                                        | 28            |
| Square Coffee Table                                    | CTSCT4545                          | 47x47x19                                                                       | 92                                        | 82            |
| Rectangle Coffee Table                                 | CTCT4818                           | 25x19x53                                                                       | 50                                        | 42            |
| Ottoman                                                | CT02511                            | 24x12x27                                                                       | 26                                        | 24            |
| Dining Chair                                           | CTDC2744                           | 27x26x44                                                                       | 48                                        | 40            |
| Lovese at Swing                                        | CTLSW55727                         | 35x29x57                                                                       | 94                                        | 82            |
| High Back Swivel Rocker                                | CTHSR3045                          | 37x31x38H                                                                      | 94                                        | 84            |
| Mayhew                                                 |                                    |                                                                                |                                           |               |
| Club Chair                                             | MHCC2834                           | 36x35x32                                                                       | 52                                        | 40            |
| Loveseat                                               | MHL5234                            | 36x35x57                                                                       | 80                                        | 66            |
| Sofa                                                   | MHS7834                            | 36x35x82                                                                       | 110                                       | 92            |
| Swivel Rocker                                          | MHSR3034                           | 34x28x29                                                                       | 70                                        | 64            |
| Comer section                                          | MHCS4747                           | 36x36x38                                                                       | 56                                        | 46            |
| Left & Right Arm Sectional Club Chair                  | MHLSC2734 & MHRSC2734              | 36x35x32                                                                       | 44                                        | 36            |
| Left & Right Arm Sectional Loveseat                    | MHLSL5134 & MHRSL5134              | 36x35x57                                                                       | 80                                        | 62            |
| Left & Right Arm Sectional Sofa                        | MHLSS7734 & MHRSS7734              | 36x35x82                                                                       | 104                                       | 88            |
| Center Armless Chair<br>Rectangle Coffee Table         | MHCAS2334                          | 36x34x29                                                                       | 36                                        | 30            |
| WENGER WILLISS AND | MHRCT4818                          | 48x26x18                                                                       | 48                                        | 42            |
| Square End Table<br>Ottoman                            | MHSET2020<br>MH02611               | 22x20x20<br>27x27x11                                                           | 20<br>26                                  | 24            |
|                                                        | Charles and an an annual statement | MALE AND THE MEAN                                                              | A 4 5 6 6 6 6 6 6 6 6 6 6 6 6 6 6 6 6 6 6 | 38            |
| Stationary Adirondack Chair<br>Chat Chair              | MHSAC3039<br>MHCTC2734             | 43x26x8<br>41x28x9                                                             | 44<br>44                                  | 42            |
| Chat Dining Chair                                      | MHCDC2639                          | 42x27x8                                                                        | 48                                        | 42            |
| Chat Counter Chair                                     | MHCCC2644                          | 48x27x9                                                                        | 54                                        | 50            |
| Chat Bar Chair                                         | MHCBC2647                          | 50x27x9                                                                        | 56                                        | 52            |
| Chat XT Chair                                          | MHCXT2651                          | 53x27x9                                                                        | 56                                        | 52            |
| Chat Swivel Rocker Dining Chair                        | MHCSD2638                          | (Box #1) 41x25x7, (Box #2) 22x22x10                                            | (#1) 42, (#2) 16                          | 52            |
| Chat Swivel Counter Chair                              | MHCSC2644                          | (Box #1) 41x25x7, (Box #2) 23x23x19                                            | (#1) 42, (#2) 20                          | 54            |
| Chat Swivel Bar Chair                                  | MHCSB2647                          | (Box #1) 41x25x7, (Box #2) 23x23x23<br>(Box #1) 41x25x7, (Box #2) 23x23x23     | (#1) 42, (#2) 22                          | 56            |
| Chat Swivel ST Chair                                   | MHCSXT2651                         | (Box #1) 41x25x7, (Box #2) 23x23x27                                            | (#1) 42, (#2) 22                          | 58            |
| Sling Dining Chair                                     | MHSDAC2236                         | 28x28x23                                                                       | 30                                        | 22            |
| Sling Counter Arm Chair                                | MHSCC2241                          | 36x26x24                                                                       | 34                                        | 28            |
| Sling Bar Arm Chair                                    | MHSBC2245                          | 40x25x24                                                                       | 38                                        | 32            |
| Sling Dining Swivel Rocker                             | MHSSD2235                          | (Box #1) 26x18x24, (Box #2) 22x21x12                                           | (#1) 28, (#2) 14                          | 38            |
| Sling Counter Swivel Chair                             | MHSSC2241                          | (Box #1) 26x18x24, (Box #2) 22x22x20                                           | (#1) 28, (#2) 17                          | 38            |
| Sling Bar Swivel Chair                                 | MHSSB2245                          | (Box #1) 26x18x24, (Box #2) 22xx22x20<br>(Box #1) 26x18x24, (Box #2) 22xx22x20 | (#1) 28, (#2) 17                          | 38            |
| Comfo Back                                             | miloob2270                         | 1000 #2/ 20020027, [DUN #2/ 22002202                                           | [" 1/ 20, ["2/ 1/                         |               |
| Kids Adirondack Chair                                  | PATC2400                           | 49x27x8                                                                        |                                           |               |
| Folding Adirondack Chair                               | IN A COMPANY OF THE                | 49x27x8<br>49x32x12                                                            | 45                                        | 20            |
| Folaing Adirondack Chair<br>Adirondack Chair           | PFAC3240<br>PATC2400               | 49x32x12<br>49x27x8                                                            | 61                                        | 38<br>54      |
|                                                        |                                    |                                                                                |                                           |               |
| Deck Chair                                             | PCTC2400<br>PEDC2127               | 38x25x12                                                                       | 51 42                                     | 47            |
| Dining Chair                                           | PEDC2127                           | 38x25x12                                                                       | 42                                        | 39            |
|                                                        |                                    |                                                                                | FO                                        | 47            |
| Dining Chair<br>Counter Chair<br>Bar Chair             | PECC2131<br>PEBC2135               | 38x25x12<br>38x25x12                                                           | 50<br>52                                  | 47<br>49      |