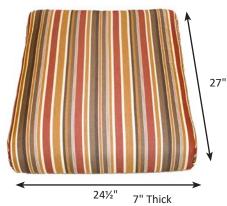

Attention: Please allow up to a 1/2" variance from measurements given in this manual, due to tolerance stack up.