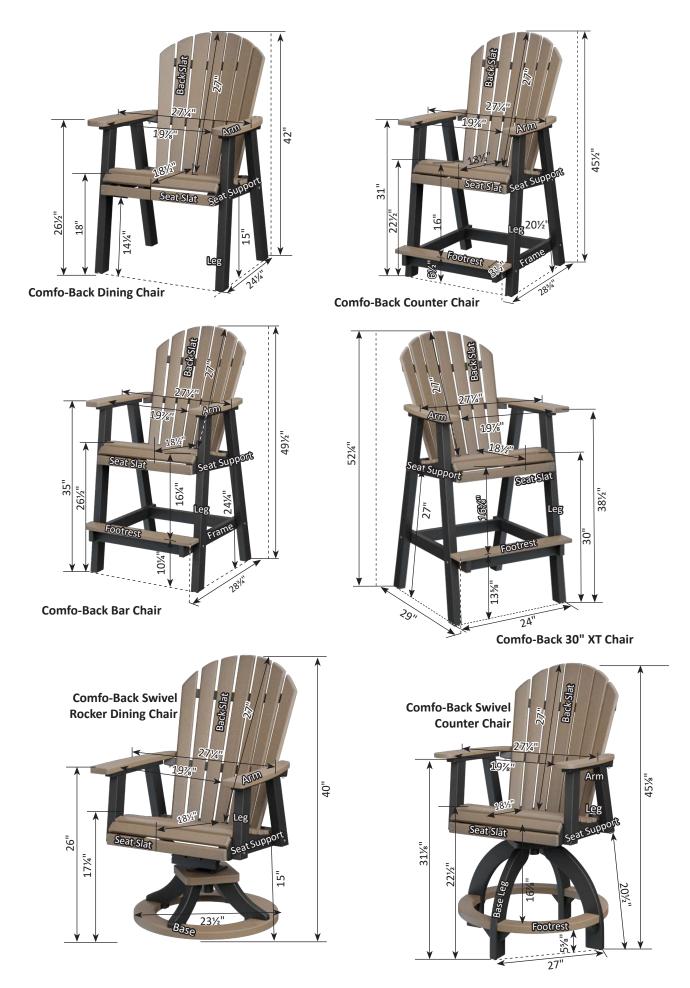

# Furniture Box Sizes and Weights

| Product Description                                    | Model #                            | Dimensions                                                                     | Packaged Weight                           | Actual Weight |
|--------------------------------------------------------|------------------------------------|--------------------------------------------------------------------------------|-------------------------------------------|---------------|
| Nordic                                                 |                                    |                                                                                |                                           |               |
| Club Chair                                             | NCC2924                            | 34x25x9                                                                        | 62                                        | 60            |
| High Back Club Chair                                   | NHCC2934                           | 34x28x10                                                                       | 66                                        | 62            |
| Rocker                                                 | NR 2924                            | (Box #1) 34x24x9, (Box #2) 21x21x8                                             | (#1) 62, (#2) 22                          | 80            |
| Loveseat                                               | NL5224                             | 49x36x7                                                                        | 66                                        | 62            |
| Sofa                                                   | NS7424                             | 71x25x9                                                                        | 108                                       | 102           |
| Square End Table                                       | NSET1819                           | 22x19x6                                                                        | 25                                        | 24            |
| Rectangular Coffee Table                               | NRCT4719                           | 49x25x6                                                                        | 56                                        | 52            |
| Ottoman                                                | NO249                              | 25x24x10                                                                       | 32                                        | 30            |
| Adirondack Chair                                       | NAC2939                            | 42x26x10                                                                       | 54                                        | 50            |
| Round End Table                                        | NRET1819                           | 21x20x2                                                                        | 12                                        | 10            |
| Adirondack Footstool                                   | NAF1721                            | 23x15x5                                                                        | 19                                        | 18            |
| Classic Terrace                                        |                                    |                                                                                |                                           |               |
| Swivel Rocker                                          | CTSR3034                           | 35x31x28                                                                       | 73                                        | 64            |
| Club Chair                                             | CTCC3034                           | 36x35x32                                                                       | 56                                        | 48            |
| Loveseat                                               | CTL5734                            | 36x35x57                                                                       | 90                                        | 72            |
| Sofa                                                   | CTS 8034                           | 36x35x82                                                                       | 124                                       | 108           |
| Comersection                                           | CTCS5742                           | 42x42x35                                                                       | 78                                        | 64            |
| Left & Right Arm Sectional Club Chair                  | CTLSC2934 & CTRSC2934              | 36x35x32                                                                       | 52                                        | 42            |
| Left & Right Arm Sectional Loveseat                    | CTLSL5334 & CTRSL5334              | 36x35x57                                                                       | 86                                        | 72            |
| Left & Right Arm Sectional Sofa                        | CTLSS7934 & CTRSS7934              | 36x35x82                                                                       | 120                                       | 102           |
| Center Armless Chair                                   | CTCAS2434                          | 36x34x29                                                                       | 38                                        | 32            |
| End Table                                              | CTET2520                           | 24x21x28                                                                       | 32                                        | 28            |
| Square Coffee Table                                    | CTSCT4545                          | 47x47x19                                                                       | 92                                        | 82            |
| Rectangle Coffee Table                                 | CTCT4818                           | 25x19x53                                                                       | 50                                        | 42            |
| Ottoman                                                | CT02511                            | 24x12x27                                                                       | 26                                        | 24            |
| Dining Chair                                           | CTDC2744                           | 27x26x44                                                                       | 48                                        | 40            |
| Lovese at Swing                                        | CTLSW55727                         | 35x29x57                                                                       | 94                                        | 82            |
| High Back Swivel Rocker                                | CTHSR3045                          | 37x31x38H                                                                      | 94                                        | 84            |
| Mayhew                                                 |                                    |                                                                                |                                           |               |
| Club Chair                                             | MHCC2834                           | 36x35x32                                                                       | 52                                        | 40            |
| Loveseat                                               | MHL5234                            | 36x35x57                                                                       | 80                                        | 66            |
| Sofa                                                   | MHS7834                            | 36x35x82                                                                       | 110                                       | 92            |
| Swivel Rocker                                          | MHSR3034                           | 34x28x29                                                                       | 70                                        | 64            |
| Comer section                                          | MHCS4747                           | 36x36x38                                                                       | 56                                        | 46            |
| Left & Right Arm Sectional Club Chair                  | MHLSC2734 & MHRSC2734              | 36x35x32                                                                       | 44                                        | 36            |
| Left & Right Arm Sectional Loveseat                    | MHLSL5134 & MHRSL5134              | 36x35x57                                                                       | 80                                        | 62            |
| Left & Right Arm Sectional Sofa                        | MHLSS7734 & MHRSS7734              | 36x35x82                                                                       | 104                                       | 88            |
| Center Armless Chair<br>Rectangle Coffee Table         | MHCAS2334                          | 36x34x29                                                                       | 36                                        | 30            |
| WENGER WILLISS AND | MHRCT4818                          | 48x26x18                                                                       | 48                                        | 42            |
| Square End Table<br>Ottoman                            | MHSET2020<br>MH02611               | 22x20x20<br>27x27x11                                                           | 20<br>26                                  | 24            |
|                                                        | Charles and an an annual statement | MALE AND THE MEAN                                                              | A 4 5 6 6 6 6 6 6 6 6 6 6 6 6 6 6 6 6 6 6 | 38            |
| Stationary Adirondack Chair<br>Chat Chair              | MHSAC3039<br>MHCTC2734             | 43x26x8<br>41x28x9                                                             | 44<br>44                                  | 42            |
| Chat Dining Chair                                      | MHCDC2639                          | 42x27x8                                                                        | 48                                        | 42            |
| Chat Counter Chair                                     | MHCCC2644                          | 48x27x9                                                                        | 54                                        | 50            |
| Chat Bar Chair                                         | MHCBC2647                          | 50x27x9                                                                        | 56                                        | 52            |
| Chat XT Chair                                          | MHCXT2651                          | 53x27x9                                                                        | 56                                        | 52            |
| Chat Swivel Rocker Dining Chair                        | MHCSD2638                          | (Box #1) 41x25x7, (Box #2) 22x22x10                                            | (#1) 42, (#2) 16                          | 52            |
| Chat Swivel Counter Chair                              | MHCSC2644                          | (Box #1) 41x25x7, (Box #2) 23x23x19                                            | (#1) 42, (#2) 20                          | 54            |
| Chat Swivel Bar Chair                                  | MHCSB2647                          | (Box #1) 41x25x7, (Box #2) 23x23x23<br>(Box #1) 41x25x7, (Box #2) 23x23x23     | (#1) 42, (#2) 22                          | 56            |
| Chat Swivel ST Chair                                   | MHCSXT2651                         | (Box #1) 41x25x7, (Box #2) 23x23x27                                            | (#1) 42, (#2) 22                          | 58            |
| Sling Dining Chair                                     | MHSDAC2236                         | 28x28x23                                                                       | 30                                        | 22            |
| Sling Counter Arm Chair                                | MHSCC2241                          | 36x26x24                                                                       | 34                                        | 28            |
| Sling Bar Arm Chair                                    | MHSBC2245                          | 40x25x24                                                                       | 38                                        | 32            |
| Sling Dining Swivel Rocker                             | MHSSD2235                          | (Box #1) 26x18x24, (Box #2) 22x21x12                                           | (#1) 28, (#2) 14                          | 38            |
| Sling Counter Swivel Chair                             | MHSSC2241                          | (Box #1) 26x18x24, (Box #2) 22x22x20                                           | (#1) 28, (#2) 17                          | 38            |
| Sling Bar Swivel Chair                                 | MHSSB2245                          | (Box #1) 26x18x24, (Box #2) 22xx22x20<br>(Box #1) 26x18x24, (Box #2) 22xx22x20 | (#1) 28, (#2) 17                          | 38            |
| Comfo Back                                             | miloob2270                         | 1000 #2/ 20020027, [DUN #2/ 22002202                                           | [" 1/ 20, ["2/ 1/                         |               |
| Kids Adirondack Chair                                  | PATC2400                           | 49x27x8                                                                        |                                           |               |
| Folding Adirondack Chair                               | IN A COMPANY OF THE                | 49x27x8<br>49x32x12                                                            | 45                                        | 20            |
| Folaing Adirondack Chair<br>Adirondack Chair           | PFAC3240<br>PATC2400               | 49x32x12<br>49x27x8                                                            | 61                                        | 38<br>54      |
|                                                        |                                    |                                                                                |                                           |               |
| Deck Chair                                             | PCTC2400<br>PEDC2127               | 38x25x12                                                                       | 51 42                                     | 47            |
| Dining Chair                                           | PEDC2127                           | 38x25x12                                                                       | 42                                        | 39            |
|                                                        |                                    |                                                                                | FO                                        | 47            |
| Dining Chair<br>Counter Chair<br>Bar Chair             | PECC2131<br>PEBC2135               | 38x25x12<br>38x25x12                                                           | 50<br>52                                  | 47<br>49      |