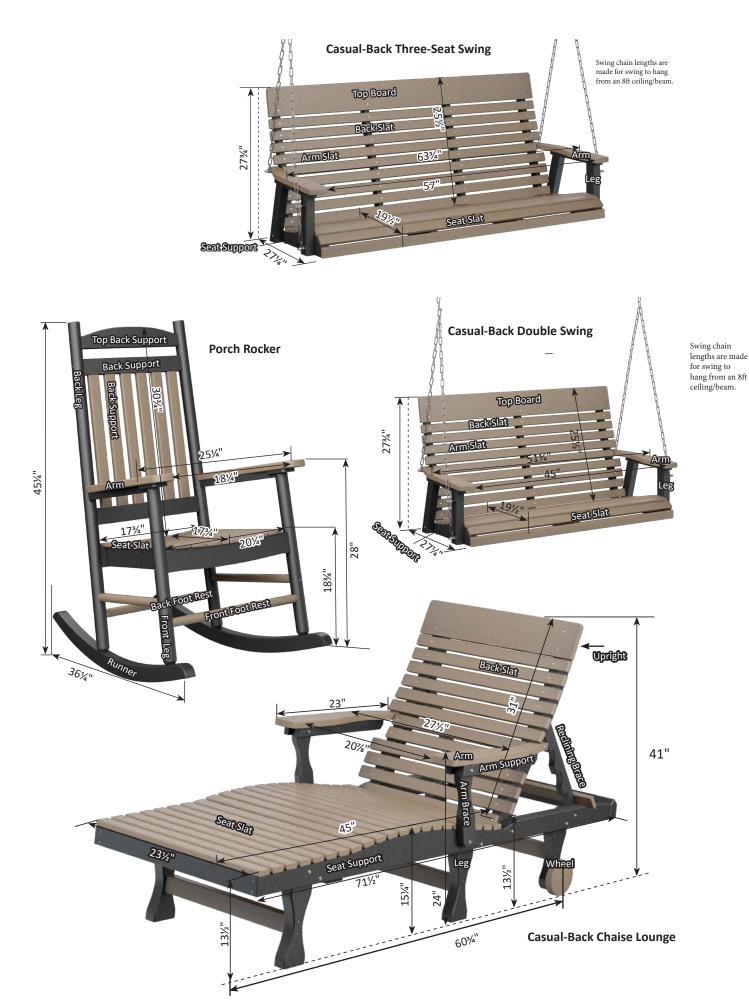

# Furniture Box Sizes and Weights

| Product Description                                    | Model #                            | Dimensions                                                                     | Packaged Weight                           | Actual Weight |
|--------------------------------------------------------|------------------------------------|--------------------------------------------------------------------------------|-------------------------------------------|---------------|
| Nordic                                                 |                                    |                                                                                |                                           |               |
| Club Chair                                             | NCC2924                            | 34x25x9                                                                        | 62                                        | 60            |
| High Back Club Chair                                   | NHCC2934                           | 34x28x10                                                                       | 66                                        | 62            |
| Rocker                                                 | NR 2924                            | (Box #1) 34x24x9, (Box #2) 21x21x8                                             | (#1) 62, (#2) 22                          | 80            |
| Loveseat                                               | NL5224                             | 49x36x7                                                                        | 66                                        | 62            |
| Sofa                                                   | NS7424                             | 71x25x9                                                                        | 108                                       | 102           |
| Square End Table                                       | NSET1819                           | 22x19x6                                                                        | 25                                        | 24            |
| Rectangular Coffee Table                               | NRCT4719                           | 49x25x6                                                                        | 56                                        | 52            |
| Ottoman                                                | NO249                              | 25x24x10                                                                       | 32                                        | 30            |
| Adirondack Chair                                       | NAC2939                            | 42x26x10                                                                       | 54                                        | 50            |
| Round End Table                                        | NRET1819                           | 21x20x2                                                                        | 12                                        | 10            |
| Adirondack Footstool                                   | NAF1721                            | 23x15x5                                                                        | 19                                        | 18            |
| Classic Terrace                                        |                                    |                                                                                |                                           |               |
| Swivel Rocker                                          | CTSR3034                           | 35x31x28                                                                       | 73                                        | 64            |
| Club Chair                                             | CTCC3034                           | 36x35x32                                                                       | 56                                        | 48            |
| Loveseat                                               | CTL5734                            | 36x35x57                                                                       | 90                                        | 72            |
| Sofa                                                   | CTS 8034                           | 36x35x82                                                                       | 124                                       | 108           |
| Comersection                                           | CTCS5742                           | 42x42x35                                                                       | 78                                        | 64            |
| Left & Right Arm Sectional Club Chair                  | CTLSC2934 & CTRSC2934              | 36x35x32                                                                       | 52                                        | 42            |
| Left & Right Arm Sectional Loveseat                    | CTLSL5334 & CTRSL5334              | 36x35x57                                                                       | 86                                        | 72            |
| Left & Right Arm Sectional Sofa                        | CTLSS7934 & CTRSS7934              | 36x35x82                                                                       | 120                                       | 102           |
| Center Armless Chair                                   | CTCAS2434                          | 36x34x29                                                                       | 38                                        | 32            |
| End Table                                              | CTET2520                           | 24x21x28                                                                       | 32                                        | 28            |
| Square Coffee Table                                    | CTSCT4545                          | 47x47x19                                                                       | 92                                        | 82            |
| Rectangle Coffee Table                                 | CTCT4818                           | 25x19x53                                                                       | 50                                        | 42            |
| Ottoman                                                | CT02511                            | 24x12x27                                                                       | 26                                        | 24            |
| Dining Chair                                           | CTDC2744                           | 27x26x44                                                                       | 48                                        | 40            |
| Lovese at Swing                                        | CTLSW55727                         | 35x29x57                                                                       | 94                                        | 82            |
| High Back Swivel Rocker                                | CTHSR3045                          | 37x31x38H                                                                      | 94                                        | 84            |
| Mayhew                                                 |                                    |                                                                                |                                           |               |
| Club Chair                                             | MHCC2834                           | 36x35x32                                                                       | 52                                        | 40            |
| Loveseat                                               | MHL5234                            | 36x35x57                                                                       | 80                                        | 66            |
| Sofa                                                   | MHS7834                            | 36x35x82                                                                       | 110                                       | 92            |
| Swivel Rocker                                          | MHSR3034                           | 34x28x29                                                                       | 70                                        | 64            |
| Comer section                                          | MHCS4747                           | 36x36x38                                                                       | 56                                        | 46            |
| Left & Right Arm Sectional Club Chair                  | MHLSC2734 & MHRSC2734              | 36x35x32                                                                       | 44                                        | 36            |
| Left & Right Arm Sectional Loveseat                    | MHLSL5134 & MHRSL5134              | 36x35x57                                                                       | 80                                        | 62            |
| Left & Right Arm Sectional Sofa                        | MHLSS7734 & MHRSS7734              | 36x35x82                                                                       | 104                                       | 88            |
| Center Armless Chair<br>Rectangle Coffee Table         | MHCAS2334                          | 36x34x29                                                                       | 36                                        | 30            |
| WENGER WILLISS AND | MHRCT4818                          | 48x26x18                                                                       | 48                                        | 42            |
| Square End Table<br>Ottoman                            | MHSET2020<br>MH02611               | 22x20x20<br>27x27x11                                                           | 20<br>26                                  | 24            |
|                                                        | Charles and an an annual statement | MALE AND THE MEAN                                                              | A 4 5 6 6 6 6 6 6 6 6 6 6 6 6 6 6 6 6 6 6 | 38            |
| Stationary Adirondack Chair<br>Chat Chair              | MHSAC3039<br>MHCTC2734             | 43x26x8<br>41x28x9                                                             | 44<br>44                                  | 42            |
| Chat Dining Chair                                      | MHCDC2639                          | 42x27x8                                                                        | 48                                        | 42            |
| Chat Counter Chair                                     | MHCCC2644                          | 48x27x9                                                                        | 54                                        | 50            |
| Chat Bar Chair                                         | MHCBC2647                          | 50x27x9                                                                        | 56                                        | 52            |
| Chat XT Chair                                          | MHCXT2651                          | 53x27x9                                                                        | 56                                        | 52            |
| Chat Swivel Rocker Dining Chair                        | MHCSD2638                          | (Box #1) 41x25x7, (Box #2) 22x22x10                                            | (#1) 42, (#2) 16                          | 52            |
| Chat Swivel Counter Chair                              | MHCSC2644                          | (Box #1) 41x25x7, (Box #2) 23x23x19                                            | (#1) 42, (#2) 20                          | 54            |
| Chat Swivel Bar Chair                                  | MHCSB2647                          | (Box #1) 41x25x7, (Box #2) 23x23x23<br>(Box #1) 41x25x7, (Box #2) 23x23x23     | (#1) 42, (#2) 22                          | 56            |
| Chat Swivel ST Chair                                   | MHCSXT2651                         | (Box #1) 41x25x7, (Box #2) 23x23x27                                            | (#1) 42, (#2) 22                          | 58            |
| Sling Dining Chair                                     | MHSDAC2236                         | 28x28x23                                                                       | 30                                        | 22            |
| Sling Counter Arm Chair                                | MHSCC2241                          | 36x26x24                                                                       | 34                                        | 28            |
| Sling Bar Arm Chair                                    | MHSBC2245                          | 40x25x24                                                                       | 38                                        | 32            |
| Sling Dining Swivel Rocker                             | MHSSD2235                          | (Box #1) 26x18x24, (Box #2) 22x21x12                                           | (#1) 28, (#2) 14                          | 38            |
| Sling Counter Swivel Chair                             | MHSSC2241                          | (Box #1) 26x18x24, (Box #2) 22x22x20                                           | (#1) 28, (#2) 17                          | 38            |
| Sling Bar Swivel Chair                                 | MHSSB2245                          | (Box #1) 26x18x24, (Box #2) 22xx22x20<br>(Box #1) 26x18x24, (Box #2) 22xx22x20 | (#1) 28, (#2) 17                          | 38            |
| Comfo Back                                             | miloob2270                         | 1000 #2/ 20020027, [DUN #2/ 22002202                                           | [" 1/ 20, ["2/ 1/                         |               |
| Kids Adirondack Chair                                  | PATC2400                           | 49x27x8                                                                        |                                           |               |
| Folding Adirondack Chair                               | IN A COMPANY OF THE                | 49x27x8<br>49x32x12                                                            | 45                                        | 20            |
| Folaing Adirondack Chair<br>Adirondack Chair           | PFAC3240<br>PATC2400               | 49x32x12<br>49x27x8                                                            | 61                                        | 38<br>54      |
|                                                        |                                    |                                                                                |                                           |               |
| Deck Chair                                             | PCTC2400<br>PEDC2127               | 38x25x12                                                                       | 51 42                                     | 47            |
| Dining Chair                                           | PEDC2127                           | 38x25x12                                                                       | 42                                        | 39            |
|                                                        |                                    |                                                                                | FO                                        | 47            |
| Dining Chair<br>Counter Chair<br>Bar Chair             | PECC2131<br>PEBC2135               | 38x25x12<br>38x25x12                                                           | 50<br>52                                  | 47<br>49      |