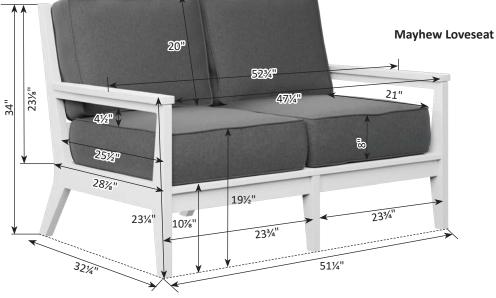

# Furniture Box Sizes and Weights

| Product Description                                    | Model #                            | Dimensions                                                                     | Packaged Weight                           | Actual Weight |
|--------------------------------------------------------|------------------------------------|--------------------------------------------------------------------------------|-------------------------------------------|---------------|
| Nordic                                                 |                                    |                                                                                |                                           |               |
| Club Chair                                             | NCC2924                            | 34x25x9                                                                        | 62                                        | 60            |
| High Back Club Chair                                   | NHCC2934                           | 34x28x10                                                                       | 66                                        | 62            |
| Rocker                                                 | NR 2924                            | (Box #1) 34x24x9, (Box #2) 21x21x8                                             | (#1) 62, (#2) 22                          | 80            |
| Loveseat                                               | NL5224                             | 49x36x7                                                                        | 66                                        | 62            |
| Sofa                                                   | NS7424                             | 71x25x9                                                                        | 108                                       | 102           |
| Square End Table                                       | NSET1819                           | 22x19x6                                                                        | 25                                        | 24            |
| Rectangular Coffee Table                               | NRCT4719                           | 49x25x6                                                                        | 56                                        | 52            |
| Ottoman                                                | NO249                              | 25x24x10                                                                       | 32                                        | 30            |
| Adirondack Chair                                       | NAC2939                            | 42x26x10                                                                       | 54                                        | 50            |
| Round End Table                                        | NRET1819                           | 21x20x2                                                                        | 12                                        | 10            |
| Adirondack Footstool                                   | NAF1721                            | 23x15x5                                                                        | 19                                        | 18            |
| Classic Terrace                                        |                                    |                                                                                |                                           |               |
| Swivel Rocker                                          | CTSR3034                           | 35x31x28                                                                       | 73                                        | 64            |
| Club Chair                                             | CTCC3034                           | 36x35x32                                                                       | 56                                        | 48            |
| Loveseat                                               | CTL5734                            | 36x35x57                                                                       | 90                                        | 72            |
| Sofa                                                   | CTS 8034                           | 36x35x82                                                                       | 124                                       | 108           |
| Comersection                                           | CTCS5742                           | 42x42x35                                                                       | 78                                        | 64            |
| Left & Right Arm Sectional Club Chair                  | CTLSC2934 & CTRSC2934              | 36x35x32                                                                       | 52                                        | 42            |
| Left & Right Arm Sectional Loveseat                    | CTLSL5334 & CTRSL5334              | 36x35x57                                                                       | 86                                        | 72            |
| Left & Right Arm Sectional Sofa                        | CTLSS7934 & CTRSS7934              | 36x35x82                                                                       | 120                                       | 102           |
| Center Armless Chair                                   | CTCAS2434                          | 36x34x29                                                                       | 38                                        | 32            |
| End Table                                              | CTET2520                           | 24x21x28                                                                       | 32                                        | 28            |
| Square Coffee Table                                    | CTSCT4545                          | 47x47x19                                                                       | 92                                        | 82            |
| Rectangle Coffee Table                                 | CTCT4818                           | 25x19x53                                                                       | 50                                        | 42            |
| Ottoman                                                | CT02511                            | 24x12x27                                                                       | 26                                        | 24            |
| Dining Chair                                           | CTDC2744                           | 27x26x44                                                                       | 48                                        | 40            |
| Lovese at Swing                                        | CTLSW55727                         | 35x29x57                                                                       | 94                                        | 82            |
| High Back Swivel Rocker                                | CTHSR3045                          | 37x31x38H                                                                      | 94                                        | 84            |
| Mayhew                                                 |                                    |                                                                                |                                           |               |
| Club Chair                                             | MHCC2834                           | 36x35x32                                                                       | 52                                        | 40            |
| Loveseat                                               | MHL5234                            | 36x35x57                                                                       | 80                                        | 66            |
| Sofa                                                   | MHS7834                            | 36x35x82                                                                       | 110                                       | 92            |
| Swivel Rocker                                          | MHSR3034                           | 34x28x29                                                                       | 70                                        | 64            |
| Comer section                                          | MHCS4747                           | 36x36x38                                                                       | 56                                        | 46            |
| Left & Right Arm Sectional Club Chair                  | MHLSC2734 & MHRSC2734              | 36x35x32                                                                       | 44                                        | 36            |
| Left & Right Arm Sectional Loveseat                    | MHLSL5134 & MHRSL5134              | 36x35x57                                                                       | 80                                        | 62            |
| Left & Right Arm Sectional Sofa                        | MHLSS7734 & MHRSS7734              | 36x35x82                                                                       | 104                                       | 88            |
| Center Armless Chair<br>Rectangle Coffee Table         | MHCAS2334                          | 36x34x29                                                                       | 36                                        | 30            |
| WENGER WILLISS AND | MHRCT4818                          | 48x26x18                                                                       | 48                                        | 42            |
| Square End Table<br>Ottoman                            | MHSET2020<br>MH02611               | 22x20x20<br>27x27x11                                                           | 20<br>26                                  | 24            |
|                                                        | Charles and an an annual statement | MALE AND THE MEAN                                                              | A 4 5 6 6 6 6 6 6 6 6 6 6 6 6 6 6 6 6 6 6 | 38            |
| Stationary Adirondack Chair<br>Chat Chair              | MHSAC3039<br>MHCTC2734             | 43x26x8<br>41x28x9                                                             | 44<br>44                                  | 42            |
| Chat Dining Chair                                      | MHCDC2639                          | 42x27x8                                                                        | 48                                        | 42            |
| Chat Counter Chair                                     | MHCCC2644                          | 48x27x9                                                                        | 54                                        | 50            |
| Chat Bar Chair                                         | MHCBC2647                          | 50x27x9                                                                        | 56                                        | 52            |
| Chat XT Chair                                          | MHCXT2651                          | 53x27x9                                                                        | 56                                        | 52            |
| Chat Swivel Rocker Dining Chair                        | MHCSD2638                          | (Box #1) 41x25x7, (Box #2) 22x22x10                                            | (#1) 42, (#2) 16                          | 52            |
| Chat Swivel Counter Chair                              | MHCSC2644                          | (Box #1) 41x25x7, (Box #2) 23x23x19                                            | (#1) 42, (#2) 20                          | 54            |
| Chat Swivel Bar Chair                                  | MHCSB2647                          | (Box #1) 41x25x7, (Box #2) 23x23x23<br>(Box #1) 41x25x7, (Box #2) 23x23x23     | (#1) 42, (#2) 22                          | 56            |
| Chat Swivel ST Chair                                   | MHCSXT2651                         | (Box #1) 41x25x7, (Box #2) 23x23x27                                            | (#1) 42, (#2) 22                          | 58            |
| Sling Dining Chair                                     | MHSDAC2236                         | 28x28x23                                                                       | 30                                        | 22            |
| Sling Counter Arm Chair                                | MHSCC2241                          | 36x26x24                                                                       | 34                                        | 28            |
| Sling Bar Arm Chair                                    | MHSBC2245                          | 40x25x24                                                                       | 38                                        | 32            |
| Sling Dining Swivel Rocker                             | MHSSD2235                          | (Box #1) 26x18x24, (Box #2) 22x21x12                                           | (#1) 28, (#2) 14                          | 38            |
| Sling Counter Swivel Chair                             | MHSSC2241                          | (Box #1) 26x18x24, (Box #2) 22x22x20                                           | (#1) 28, (#2) 17                          | 38            |
| Sling Bar Swivel Chair                                 | MHSSB2245                          | (Box #1) 26x18x24, (Box #2) 22xx22x20<br>(Box #1) 26x18x24, (Box #2) 22xx22x20 | (#1) 28, (#2) 17                          | 38            |
| Comfo Back                                             | miloob2270                         | 1000 #2/ 20020027, [DUN #2/ 22002202                                           | [" 1/ 20, ["2/ 1/                         |               |
| Kids Adirondack Chair                                  | PATC2400                           | 49x27x8                                                                        |                                           |               |
| Folding Adirondack Chair                               | IN A COMPANY OF THE                | 49x27x8<br>49x32x12                                                            | 45                                        | 20            |
| Folaing Adirondack Chair<br>Adirondack Chair           | PFAC3240<br>PATC2400               | 49x32x12<br>49x27x8                                                            | 61                                        | 38<br>54      |
|                                                        |                                    |                                                                                |                                           |               |
| Deck Chair                                             | PCTC2400<br>PEDC2127               | 38x25x12                                                                       | 51 42                                     | 47            |
| Dining Chair                                           | PEDC2127                           | 38x25x12                                                                       | 42                                        | 39            |
|                                                        |                                    |                                                                                | FO                                        | 47            |
| Dining Chair<br>Counter Chair<br>Bar Chair             | PECC2131<br>PEBC2135               | 38x25x12<br>38x25x12                                                           | 50<br>52                                  | 47<br>49      |