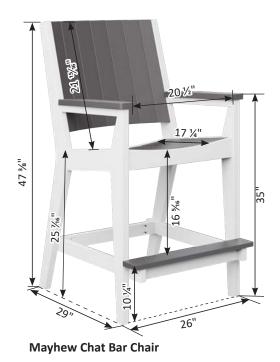

# Furniture Box Sizes and Weights

| Product Description                                    | Model #                            | Dimensions                                                                     | Packaged Weight                           | Actual Weight |
|--------------------------------------------------------|------------------------------------|--------------------------------------------------------------------------------|-------------------------------------------|---------------|
| Nordic                                                 |                                    |                                                                                |                                           |               |
| Club Chair                                             | NCC2924                            | 34x25x9                                                                        | 62                                        | 60            |
| High Back Club Chair                                   | NHCC2934                           | 34x28x10                                                                       | 66                                        | 62            |
| Rocker                                                 | NR 2924                            | (Box #1) 34x24x9, (Box #2) 21x21x8                                             | (#1) 62, (#2) 22                          | 80            |
| Loveseat                                               | NL5224                             | 49x36x7                                                                        | 66                                        | 62            |
| Sofa                                                   | NS7424                             | 71x25x9                                                                        | 108                                       | 102           |
| Square End Table                                       | NSET1819                           | 22x19x6                                                                        | 25                                        | 24            |
| Rectangular Coffee Table                               | NRCT4719                           | 49x25x6                                                                        | 56                                        | 52            |
| Ottoman                                                | NO249                              | 25x24x10                                                                       | 32                                        | 30            |
| Adirondack Chair                                       | NAC2939                            | 42x26x10                                                                       | 54                                        | 50            |
| Round End Table                                        | NRET1819                           | 21x20x2                                                                        | 12                                        | 10            |
| Adirondack Footstool                                   | NAF1721                            | 23x15x5                                                                        | 19                                        | 18            |
| Classic Terrace                                        |                                    |                                                                                |                                           |               |
| Swivel Rocker                                          | CTSR3034                           | 35x31x28                                                                       | 73                                        | 64            |
| Club Chair                                             | CTCC3034                           | 36x35x32                                                                       | 56                                        | 48            |
| Loveseat                                               | CTL5734                            | 36x35x57                                                                       | 90                                        | 72            |
| Sofa                                                   | CTS 8034                           | 36x35x82                                                                       | 124                                       | 108           |
| Comersection                                           | CTCS5742                           | 42x42x35                                                                       | 78                                        | 64            |
| Left & Right Arm Sectional Club Chair                  | CTLSC2934 & CTRSC2934              | 36x35x32                                                                       | 52                                        | 42            |
| Left & Right Arm Sectional Loveseat                    | CTLSL5334 & CTRSL5334              | 36x35x57                                                                       | 86                                        | 72            |
| Left & Right Arm Sectional Sofa                        | CTLSS7934 & CTRSS7934              | 36x35x82                                                                       | 120                                       | 102           |
| Center Armless Chair                                   | CTCAS2434                          | 36x34x29                                                                       | 38                                        | 32            |
| End Table                                              | CTET2520                           | 24x21x28                                                                       | 32                                        | 28            |
| Square Coffee Table                                    | CTSCT4545                          | 47x47x19                                                                       | 92                                        | 82            |
| Rectangle Coffee Table                                 | CTCT4818                           | 25x19x53                                                                       | 50                                        | 42            |
| Ottoman                                                | CT02511                            | 24x12x27                                                                       | 26                                        | 24            |
| Dining Chair                                           | CTDC2744                           | 27x26x44                                                                       | 48                                        | 40            |
| Lovese at Swing                                        | CTLSW55727                         | 35x29x57                                                                       | 94                                        | 82            |
| High Back Swivel Rocker                                | CTHSR3045                          | 37x31x38H                                                                      | 94                                        | 84            |
| Mayhew                                                 |                                    |                                                                                |                                           |               |
| Club Chair                                             | MHCC2834                           | 36x35x32                                                                       | 52                                        | 40            |
| Loveseat                                               | MHL5234                            | 36x35x57                                                                       | 80                                        | 66            |
| Sofa                                                   | MHS7834                            | 36x35x82                                                                       | 110                                       | 92            |
| Swivel Rocker                                          | MHSR3034                           | 34x28x29                                                                       | 70                                        | 64            |
| Comer section                                          | MHCS4747                           | 36x36x38                                                                       | 56                                        | 46            |
| Left & Right Arm Sectional Club Chair                  | MHLSC2734 & MHRSC2734              | 36x35x32                                                                       | 44                                        | 36            |
| Left & Right Arm Sectional Loveseat                    | MHLSL5134 & MHRSL5134              | 36x35x57                                                                       | 80                                        | 62            |
| Left & Right Arm Sectional Sofa                        | MHLSS7734 & MHRSS7734              | 36x35x82                                                                       | 104                                       | 88            |
| Center Armless Chair<br>Rectangle Coffee Table         | MHCAS2334                          | 36x34x29                                                                       | 36                                        | 30            |
| WENGER WILLISS AND | MHRCT4818                          | 48x26x18                                                                       | 48                                        | 42            |
| Square End Table<br>Ottoman                            | MHSET2020<br>MH02611               | 22x20x20<br>27x27x11                                                           | 20<br>26                                  | 24            |
|                                                        | Charles and an an annual statement | MALE AND THE MEAN                                                              | A 4 5 6 6 6 6 6 6 6 6 6 6 6 6 6 6 6 6 6 6 | 38            |
| Stationary Adirondack Chair<br>Chat Chair              | MHSAC3039<br>MHCTC2734             | 43x26x8<br>41x28x9                                                             | 44<br>44                                  | 42            |
| Chat Dining Chair                                      | MHCDC2639                          | 42x27x8                                                                        | 48                                        | 42            |
| Chat Counter Chair                                     | MHCCC2644                          | 48x27x9                                                                        | 54                                        | 50            |
| Chat Bar Chair                                         | MHCBC2647                          | 50x27x9                                                                        | 56                                        | 52            |
| Chat XT Chair                                          | MHCXT2651                          | 53x27x9                                                                        | 56                                        | 52            |
| Chat Swivel Rocker Dining Chair                        | MHCSD2638                          | (Box #1) 41x25x7, (Box #2) 22x22x10                                            | (#1) 42, (#2) 16                          | 52            |
| Chat Swivel Counter Chair                              | MHCSC2644                          | (Box #1) 41x25x7, (Box #2) 23x23x19                                            | (#1) 42, (#2) 20                          | 54            |
| Chat Swivel Bar Chair                                  | MHCSB2647                          | (Box #1) 41x25x7, (Box #2) 23x23x23<br>(Box #1) 41x25x7, (Box #2) 23x23x23     | (#1) 42, (#2) 22                          | 56            |
| Chat Swivel ST Chair                                   | MHCSXT2651                         | (Box #1) 41x25x7, (Box #2) 23x23x27                                            | (#1) 42, (#2) 22                          | 58            |
| Sling Dining Chair                                     | MHSDAC2236                         | 28x28x23                                                                       | 30                                        | 22            |
| Sling Counter Arm Chair                                | MHSCC2241                          | 36x26x24                                                                       | 34                                        | 28            |
| Sling Bar Arm Chair                                    | MHSBC2245                          | 40x25x24                                                                       | 38                                        | 32            |
| Sling Dining Swivel Rocker                             | MHSSD2235                          | (Box #1) 26x18x24, (Box #2) 22x21x12                                           | (#1) 28, (#2) 14                          | 38            |
| Sling Counter Swivel Chair                             | MHSSC2241                          | (Box #1) 26x18x24, (Box #2) 22x22x20                                           | (#1) 28, (#2) 17                          | 38            |
| Sling Bar Swivel Chair                                 | MHSSB2245                          | (Box #1) 26x18x24, (Box #2) 22xx22x20<br>(Box #1) 26x18x24, (Box #2) 22xx22x20 | (#1) 28, (#2) 17                          | 38            |
| Comfo Back                                             | miloob2270                         | 1000 #2/ 20020027, [DUN #2/ 22002202                                           | [" 1/ 20, ["2/ 1/                         |               |
| Kids Adirondack Chair                                  | PATC2400                           | 49x27x8                                                                        |                                           |               |
| Folding Adirondack Chair                               | IN A COMPANY OF THE                | 49x27x8<br>49x32x12                                                            | 45                                        | 20            |
| Folaing Adirondack Chair<br>Adirondack Chair           | PFAC3240<br>PATC2400               | 49x32x12<br>49x27x8                                                            | 61                                        | 38<br>54      |
|                                                        |                                    |                                                                                |                                           |               |
| Deck Chair                                             | PCTC2400<br>PEDC2127               | 38x25x12                                                                       | 51 42                                     | 47            |
| Dining Chair                                           | PEDC2127                           | 38x25x12                                                                       | 42                                        | 39            |
|                                                        |                                    |                                                                                | FO                                        | 47            |
| Dining Chair<br>Counter Chair<br>Bar Chair             | PECC2131<br>PEBC2135               | 38x25x12<br>38x25x12                                                           | 50<br>52                                  | 47<br>49      |