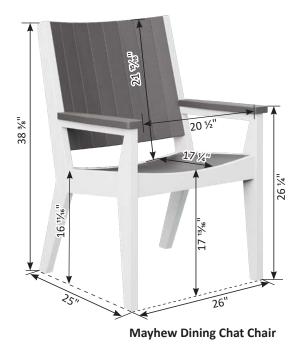

# Furniture Box Sizes and Weights

| Product Description                                    | Model #                            | Dimensions                                                                     | Packaged Weight                           | Actual Weight |
|--------------------------------------------------------|------------------------------------|--------------------------------------------------------------------------------|-------------------------------------------|---------------|
| Nordic                                                 |                                    |                                                                                |                                           |               |
| Club Chair                                             | NCC2924                            | 34x25x9                                                                        | 62                                        | 60            |
| High Back Club Chair                                   | NHCC2934                           | 34x28x10                                                                       | 66                                        | 62            |
| Rocker                                                 | NR 2924                            | (Box #1) 34x24x9, (Box #2) 21x21x8                                             | (#1) 62, (#2) 22                          | 80            |
| Loveseat                                               | NL5224                             | 49x36x7                                                                        | 66                                        | 62            |
| Sofa                                                   | NS7424                             | 71x25x9                                                                        | 108                                       | 102           |
| Square End Table                                       | NSET1819                           | 22x19x6                                                                        | 25                                        | 24            |
| Rectangular Coffee Table                               | NRCT4719                           | 49x25x6                                                                        | 56                                        | 52            |
| Ottoman                                                | NO249                              | 25x24x10                                                                       | 32                                        | 30            |
| Adirondack Chair                                       | NAC2939                            | 42x26x10                                                                       | 54                                        | 50            |
| Round End Table                                        | NRET1819                           | 21x20x2                                                                        | 12                                        | 10            |
| Adirondack Footstool                                   | NAF1721                            | 23x15x5                                                                        | 19                                        | 18            |
| Classic Terrace                                        |                                    |                                                                                |                                           |               |
| Swivel Rocker                                          | CTSR3034                           | 35x31x28                                                                       | 73                                        | 64            |
| Club Chair                                             | CTCC3034                           | 36x35x32                                                                       | 56                                        | 48            |
| Loveseat                                               | CTL5734                            | 36x35x57                                                                       | 90                                        | 72            |
| Sofa                                                   | CTS 8034                           | 36x35x82                                                                       | 124                                       | 108           |
| Comersection                                           | CTCS5742                           | 42x42x35                                                                       | 78                                        | 64            |
| Left & Right Arm Sectional Club Chair                  | CTLSC2934 & CTRSC2934              | 36x35x32                                                                       | 52                                        | 42            |
| Left & Right Arm Sectional Loveseat                    | CTLSL5334 & CTRSL5334              | 36x35x57                                                                       | 86                                        | 72            |
| Left & Right Arm Sectional Sofa                        | CTLSS7934 & CTRSS7934              | 36x35x82                                                                       | 120                                       | 102           |
| Center Armless Chair                                   | CTCAS2434                          | 36x34x29                                                                       | 38                                        | 32            |
| End Table                                              | CTET2520                           | 24x21x28                                                                       | 32                                        | 28            |
| Square Coffee Table                                    | CTSCT4545                          | 47x47x19                                                                       | 92                                        | 82            |
| Rectangle Coffee Table                                 | CTCT4818                           | 25x19x53                                                                       | 50                                        | 42            |
| Ottoman                                                | CT02511                            | 24x12x27                                                                       | 26                                        | 24            |
| Dining Chair                                           | CTDC2744                           | 27x26x44                                                                       | 48                                        | 40            |
| Lovese at Swing                                        | CTLSW55727                         | 35x29x57                                                                       | 94                                        | 82            |
| High Back Swivel Rocker                                | CTHSR3045                          | 37x31x38H                                                                      | 94                                        | 84            |
| Mayhew                                                 |                                    |                                                                                |                                           |               |
| Club Chair                                             | MHCC2834                           | 36x35x32                                                                       | 52                                        | 40            |
| Loveseat                                               | MHL5234                            | 36x35x57                                                                       | 80                                        | 66            |
| Sofa                                                   | MHS7834                            | 36x35x82                                                                       | 110                                       | 92            |
| Swivel Rocker                                          | MHSR3034                           | 34x28x29                                                                       | 70                                        | 64            |
| Comer section                                          | MHCS4747                           | 36x36x38                                                                       | 56                                        | 46            |
| Left & Right Arm Sectional Club Chair                  | MHLSC2734 & MHRSC2734              | 36x35x32                                                                       | 44                                        | 36            |
| Left & Right Arm Sectional Loveseat                    | MHLSL5134 & MHRSL5134              | 36x35x57                                                                       | 80                                        | 62            |
| Left & Right Arm Sectional Sofa                        | MHLSS7734 & MHRSS7734              | 36x35x82                                                                       | 104                                       | 88            |
| Center Armless Chair<br>Rectangle Coffee Table         | MHCAS2334                          | 36x34x29                                                                       | 36                                        | 30            |
| WENGER WILLISS AND | MHRCT4818                          | 48x26x18                                                                       | 48                                        | 42            |
| Square End Table<br>Ottoman                            | MHSET2020<br>MH02611               | 22x20x20<br>27x27x11                                                           | 20<br>26                                  | 24            |
|                                                        | Charles and an an annual statement | MALE AND THE MEAN                                                              | A 4 5 6 6 6 6 6 6 6 6 6 6 6 6 6 6 6 6 6 6 | 38            |
| Stationary Adirondack Chair<br>Chat Chair              | MHSAC3039<br>MHCTC2734             | 43x26x8<br>41x28x9                                                             | 44<br>44                                  | 42            |
| Chat Dining Chair                                      | MHCDC2639                          | 42x27x8                                                                        | 48                                        | 42            |
| Chat Counter Chair                                     | MHCCC2644                          | 48x27x9                                                                        | 54                                        | 50            |
| Chat Bar Chair                                         | MHCBC2647                          | 50x27x9                                                                        | 56                                        | 52            |
| Chat XT Chair                                          | MHCXT2651                          | 53x27x9                                                                        | 56                                        | 52            |
| Chat Swivel Rocker Dining Chair                        | MHCSD2638                          | (Box #1) 41x25x7, (Box #2) 22x22x10                                            | (#1) 42, (#2) 16                          | 52            |
| Chat Swivel Counter Chair                              | MHCSC2644                          | (Box #1) 41x25x7, (Box #2) 23x23x19                                            | (#1) 42, (#2) 20                          | 54            |
| Chat Swivel Bar Chair                                  | MHCSB2647                          | (Box #1) 41x25x7, (Box #2) 23x23x23<br>(Box #1) 41x25x7, (Box #2) 23x23x23     | (#1) 42, (#2) 22                          | 56            |
| Chat Swivel ST Chair                                   | MHCSXT2651                         | (Box #1) 41x25x7, (Box #2) 23x23x27                                            | (#1) 42, (#2) 22                          | 58            |
| Sling Dining Chair                                     | MHSDAC2236                         | 28x28x23                                                                       | 30                                        | 22            |
| Sling Counter Arm Chair                                | MHSCC2241                          | 36x26x24                                                                       | 34                                        | 28            |
| Sling Bar Arm Chair                                    | MHSBC2245                          | 40x25x24                                                                       | 38                                        | 32            |
| Sling Dining Swivel Rocker                             | MHSSD2235                          | (Box #1) 26x18x24, (Box #2) 22x21x12                                           | (#1) 28, (#2) 14                          | 38            |
| Sling Counter Swivel Chair                             | MHSSC2241                          | (Box #1) 26x18x24, (Box #2) 22x22x20                                           | (#1) 28, (#2) 17                          | 38            |
| Sling Bar Swivel Chair                                 | MHSSB2245                          | (Box #1) 26x18x24, (Box #2) 22xx22x20<br>(Box #1) 26x18x24, (Box #2) 22xx22x20 | (#1) 28, (#2) 17                          | 38            |
| Comfo Back                                             | miloob2270                         | 1000 #2/ 20020027, [DUN #2/ 22002202                                           | [" 1/ 20, ["2/ 1/                         |               |
| Kids Adirondack Chair                                  | PATC2400                           | 49x27x8                                                                        |                                           |               |
| Folding Adirondack Chair                               | IN A COMPANY OF THE                | 49x27x8<br>49x32x12                                                            | 45                                        | 20            |
| Folaing Adirondack Chair<br>Adirondack Chair           | PFAC3240<br>PATC2400               | 49x32x12<br>49x27x8                                                            | 61                                        | 38<br>54      |
|                                                        |                                    |                                                                                |                                           |               |
| Deck Chair                                             | PCTC2400<br>PEDC2127               | 38x25x12                                                                       | 51 42                                     | 47            |
| Dining Chair                                           | PEDC2127                           | 38x25x12                                                                       | 42                                        | 39            |
|                                                        |                                    |                                                                                | FO                                        | 47            |
| Dining Chair<br>Counter Chair<br>Bar Chair             | PECC2131<br>PEBC2135               | 38x25x12<br>38x25x12                                                           | 50<br>52                                  | 47<br>49      |