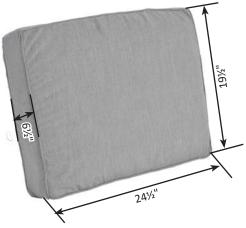

# 2023 Furniture Manual

| Furniture Box Sizes and Weights                     |
|-----------------------------------------------------|
| Dimensions                                          |
|                                                     |
| Nordic Collection                                   |
| Classic Terrace Collection                          |
| Mayhew Collection                                   |
| Comfo-Back Collection                               |
| Cozi-Back Collection                                |
| Bristol Collection                                  |
| Casual-Back Collection and Rocker                   |
| Garden Classic Tables                               |
| Garden Classic Benches                              |
| Harbor Collection                                   |
| Homestead Tables                                    |
| Outdoor Bars, Island and Bar Stools                 |
| Accessories                                         |
| Donoma Firepits                                     |
| Rectangular Firepits                                |
| Picnic Tables                                       |
| A-Frames                                            |
| Arbrors                                             |
| Bradford Pergola                                    |
| Umbrella and Umbrella Accessories                   |
| Cushions                                            |
| Cleaning Products                                   |
| Sunbrella Stain Chart                               |
| Fabric Warranty                                     |
| Cushion Care and Cleaning                           |
| Cleaning Instructions for Poly Furniture            |
| Proper Care & Maintenance for (HDPE) Poly Furniture |
| Poly Furniture Warranty                             |
| Proper Care & Maintenance for Outdoor Fire Pit      |
| Fire Pit Warranty                                   |
|                                                     |