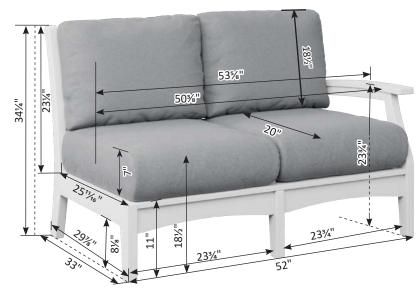

# Furniture Box Sizes and Weights

| Product Description                                    | Model #                            | Dimensions                                                                     | Packaged Weight                           | Actual Weight |
|--------------------------------------------------------|------------------------------------|--------------------------------------------------------------------------------|-------------------------------------------|---------------|
| Nordic                                                 |                                    |                                                                                |                                           |               |
| Club Chair                                             | NCC2924                            | 34x25x9                                                                        | 62                                        | 60            |
| High Back Club Chair                                   | NHCC2934                           | 34x28x10                                                                       | 66                                        | 62            |
| Rocker                                                 | NR 2924                            | (Box #1) 34x24x9, (Box #2) 21x21x8                                             | (#1) 62, (#2) 22                          | 80            |
| Loveseat                                               | NL5224                             | 49x36x7                                                                        | 66                                        | 62            |
| Sofa                                                   | NS7424                             | 71x25x9                                                                        | 108                                       | 102           |
| Square End Table                                       | NSET1819                           | 22x19x6                                                                        | 25                                        | 24            |
| Rectangular Coffee Table                               | NRCT4719                           | 49x25x6                                                                        | 56                                        | 52            |
| Ottoman                                                | NO249                              | 25x24x10                                                                       | 32                                        | 30            |
| Adirondack Chair                                       | NAC2939                            | 42x26x10                                                                       | 54                                        | 50            |
| Round End Table                                        | NRET1819                           | 21x20x2                                                                        | 12                                        | 10            |
| Adirondack Footstool                                   | NAF1721                            | 23x15x5                                                                        | 19                                        | 18            |
| Classic Terrace                                        |                                    |                                                                                |                                           |               |
| Swivel Rocker                                          | CTSR3034                           | 35x31x28                                                                       | 73                                        | 64            |
| Club Chair                                             | CTCC3034                           | 36x35x32                                                                       | 56                                        | 48            |
| Loveseat                                               | CTL5734                            | 36x35x57                                                                       | 90                                        | 72            |
| Sofa                                                   | CTS 8034                           | 36x35x82                                                                       | 124                                       | 108           |
| Comersection                                           | CTCS5742                           | 42x42x35                                                                       | 78                                        | 64            |
| Left & Right Arm Sectional Club Chair                  | CTLSC2934 & CTRSC2934              | 36x35x32                                                                       | 52                                        | 42            |
| Left & Right Arm Sectional Loveseat                    | CTLSL5334 & CTRSL5334              | 36x35x57                                                                       | 86                                        | 72            |
| Left & Right Arm Sectional Sofa                        | CTLSS7934 & CTRSS7934              | 36x35x82                                                                       | 120                                       | 102           |
| Center Armless Chair                                   | CTCAS2434                          | 36x34x29                                                                       | 38                                        | 32            |
| End Table                                              | CTET2520                           | 24x21x28                                                                       | 32                                        | 28            |
| Square Coffee Table                                    | CTSCT4545                          | 47x47x19                                                                       | 92                                        | 82            |
| Rectangle Coffee Table                                 | CTCT4818                           | 25x19x53                                                                       | 50                                        | 42            |
| Ottoman                                                | CT02511                            | 24x12x27                                                                       | 26                                        | 24            |
| Dining Chair                                           | CTDC2744                           | 27x26x44                                                                       | 48                                        | 40            |
| Lovese at Swing                                        | CTLSW55727                         | 35x29x57                                                                       | 94                                        | 82            |
| High Back Swivel Rocker                                | CTHSR3045                          | 37x31x38H                                                                      | 94                                        | 84            |
| Mayhew                                                 |                                    |                                                                                |                                           |               |
| Club Chair                                             | MHCC2834                           | 36x35x32                                                                       | 52                                        | 40            |
| Loveseat                                               | MHL5234                            | 36x35x57                                                                       | 80                                        | 66            |
| Sofa                                                   | MHS7834                            | 36x35x82                                                                       | 110                                       | 92            |
| Swivel Rocker                                          | MHSR3034                           | 34x28x29                                                                       | 70                                        | 64            |
| Comer section                                          | MHCS4747                           | 36x36x38                                                                       | 56                                        | 46            |
| Left & Right Arm Sectional Club Chair                  | MHLSC2734 & MHRSC2734              | 36x35x32                                                                       | 44                                        | 36            |
| Left & Right Arm Sectional Loveseat                    | MHLSL5134 & MHRSL5134              | 36x35x57                                                                       | 80                                        | 62            |
| Left & Right Arm Sectional Sofa                        | MHLSS7734 & MHRSS7734              | 36x35x82                                                                       | 104                                       | 88            |
| Center Armless Chair<br>Rectangle Coffee Table         | MHCAS2334                          | 36x34x29                                                                       | 36                                        | 30            |
| WENGER WILLISS AND | MHRCT4818                          | 48x26x18                                                                       | 48                                        | 42            |
| Square End Table<br>Ottoman                            | MHSET2020<br>MH02611               | 22x20x20<br>27x27x11                                                           | 20<br>26                                  | 24            |
|                                                        | Charles and an an annual statement | MALE AND THE MEAN                                                              | A 4 5 6 6 6 6 6 6 6 6 6 6 6 6 6 6 6 6 6 6 | 38            |
| Stationary Adirondack Chair<br>Chat Chair              | MHSAC3039<br>MHCTC2734             | 43x26x8<br>41x28x9                                                             | 44<br>44                                  | 42            |
| Chat Dining Chair                                      | MHCDC2639                          | 42x27x8                                                                        | 48                                        | 42            |
| Chat Counter Chair                                     | MHCCC2644                          | 48x27x9                                                                        | 54                                        | 50            |
| Chat Bar Chair                                         | MHCBC2647                          | 50x27x9                                                                        | 56                                        | 52            |
| Chat XT Chair                                          | MHCXT2651                          | 53x27x9                                                                        | 56                                        | 52            |
| Chat Swivel Rocker Dining Chair                        | MHCSD2638                          | (Box #1) 41x25x7, (Box #2) 22x22x10                                            | (#1) 42, (#2) 16                          | 52            |
| Chat Swivel Counter Chair                              | MHCSC2644                          | (Box #1) 41x25x7, (Box #2) 23x23x19                                            | (#1) 42, (#2) 20                          | 54            |
| Chat Swivel Bar Chair                                  | MHCSB2647                          | (Box #1) 41x25x7, (Box #2) 23x23x23<br>(Box #1) 41x25x7, (Box #2) 23x23x23     | (#1) 42, (#2) 22                          | 56            |
| Chat Swivel ST Chair                                   | MHCSXT2651                         | (Box #1) 41x25x7, (Box #2) 23x23x27                                            | (#1) 42, (#2) 22                          | 58            |
| Sling Dining Chair                                     | MHSDAC2236                         | 28x28x23                                                                       | 30                                        | 22            |
| Sling Counter Arm Chair                                | MHSCC2241                          | 36x26x24                                                                       | 34                                        | 28            |
| Sling Bar Arm Chair                                    | MHSBC2245                          | 40x25x24                                                                       | 38                                        | 32            |
| Sling Dining Swivel Rocker                             | MHSSD2235                          | (Box #1) 26x18x24, (Box #2) 22x21x12                                           | (#1) 28, (#2) 14                          | 38            |
| Sling Counter Swivel Chair                             | MHSSC2241                          | (Box #1) 26x18x24, (Box #2) 22x22x20                                           | (#1) 28, (#2) 17                          | 38            |
| Sling Bar Swivel Chair                                 | MHSSB2245                          | (Box #1) 26x18x24, (Box #2) 22xx22x20<br>(Box #1) 26x18x24, (Box #2) 22xx22x20 | (#1) 28, (#2) 17                          | 38            |
| Comfo Back                                             | miloob2270                         | 1000 #2/ 20020027, [DUN #2/ 22002202                                           | [" 1/ 20, ["2/ 1/                         |               |
| Kids Adirondack Chair                                  | PATC2400                           | 49x27x8                                                                        |                                           |               |
| Folding Adirondack Chair                               | IN A COMPANY OF THE                | 49x27x8<br>49x32x12                                                            | 45                                        | 20            |
| Folaing Adirondack Chair<br>Adirondack Chair           | PFAC3240<br>PATC2400               | 49x32x12<br>49x27x8                                                            | 61                                        | 38<br>54      |
|                                                        |                                    |                                                                                |                                           |               |
| Deck Chair                                             | PCTC2400<br>PEDC2127               | 38x25x12                                                                       | 51 42                                     | 47            |
| Dining Chair                                           | PEDC2127                           | 38x25x12                                                                       | 42                                        | 39            |
|                                                        |                                    |                                                                                | FO                                        | 47            |
| Dining Chair<br>Counter Chair<br>Bar Chair             | PECC2131<br>PEBC2135               | 38x25x12<br>38x25x12                                                           | 50<br>52                                  | 47<br>49      |