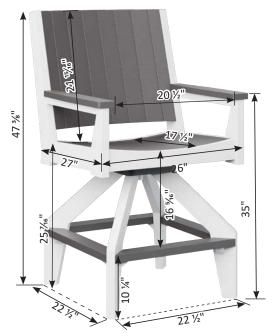

# Furniture Box Sizes and Weights

| Product Description                                    | Model #                            | Dimensions                                                                     | Packaged Weight                           | Actual Weight |
|--------------------------------------------------------|------------------------------------|--------------------------------------------------------------------------------|-------------------------------------------|---------------|
| Nordic                                                 |                                    |                                                                                |                                           |               |
| Club Chair                                             | NCC2924                            | 34x25x9                                                                        | 62                                        | 60            |
| High Back Club Chair                                   | NHCC2934                           | 34x28x10                                                                       | 66                                        | 62            |
| Rocker                                                 | NR 2924                            | (Box #1) 34x24x9, (Box #2) 21x21x8                                             | (#1) 62, (#2) 22                          | 80            |
| Loveseat                                               | NL5224                             | 49x36x7                                                                        | 66                                        | 62            |
| Sofa                                                   | NS7424                             | 71x25x9                                                                        | 108                                       | 102           |
| Square End Table                                       | NSET1819                           | 22x19x6                                                                        | 25                                        | 24            |
| Rectangular Coffee Table                               | NRCT4719                           | 49x25x6                                                                        | 56                                        | 52            |
| Ottoman                                                | NO249                              | 25x24x10                                                                       | 32                                        | 30            |
| Adirondack Chair                                       | NAC2939                            | 42x26x10                                                                       | 54                                        | 50            |
| Round End Table                                        | NRET1819                           | 21x20x2                                                                        | 12                                        | 10            |
| Adirondack Footstool                                   | NAF1721                            | 23x15x5                                                                        | 19                                        | 18            |
| Classic Terrace                                        |                                    |                                                                                |                                           |               |
| Swivel Rocker                                          | CTSR3034                           | 35x31x28                                                                       | 73                                        | 64            |
| Club Chair                                             | CTCC3034                           | 36x35x32                                                                       | 56                                        | 48            |
| Loveseat                                               | CTL5734                            | 36x35x57                                                                       | 90                                        | 72            |
| Sofa                                                   | CTS 8034                           | 36x35x82                                                                       | 124                                       | 108           |
| Comersection                                           | CTCS5742                           | 42x42x35                                                                       | 78                                        | 64            |
| Left & Right Arm Sectional Club Chair                  | CTLSC2934 & CTRSC2934              | 36x35x32                                                                       | 52                                        | 42            |
| Left & Right Arm Sectional Loveseat                    | CTLSL5334 & CTRSL5334              | 36x35x57                                                                       | 86                                        | 72            |
| Left & Right Arm Sectional Sofa                        | CTLSS7934 & CTRSS7934              | 36x35x82                                                                       | 120                                       | 102           |
| Center Armless Chair                                   | CTCAS2434                          | 36x34x29                                                                       | 38                                        | 32            |
| End Table                                              | CTET2520                           | 24x21x28                                                                       | 32                                        | 28            |
| Square Coffee Table                                    | CTSCT4545                          | 47x47x19                                                                       | 92                                        | 82            |
| Rectangle Coffee Table                                 | CTCT4818                           | 25x19x53                                                                       | 50                                        | 42            |
| Ottoman                                                | CT02511                            | 24x12x27                                                                       | 26                                        | 24            |
| Dining Chair                                           | CTDC2744                           | 27x26x44                                                                       | 48                                        | 40            |
| Lovese at Swing                                        | CTLSW55727                         | 35x29x57                                                                       | 94                                        | 82            |
| High Back Swivel Rocker                                | CTHSR3045                          | 37x31x38H                                                                      | 94                                        | 84            |
| Mayhew                                                 |                                    |                                                                                |                                           |               |
| Club Chair                                             | MHCC2834                           | 36x35x32                                                                       | 52                                        | 40            |
| Loveseat                                               | MHL5234                            | 36x35x57                                                                       | 80                                        | 66            |
| Sofa                                                   | MHS7834                            | 36x35x82                                                                       | 110                                       | 92            |
| Swivel Rocker                                          | MHSR3034                           | 34x28x29                                                                       | 70                                        | 64            |
| Comer section                                          | MHCS4747                           | 36x36x38                                                                       | 56                                        | 46            |
| Left & Right Arm Sectional Club Chair                  | MHLSC2734 & MHRSC2734              | 36x35x32                                                                       | 44                                        | 36            |
| Left & Right Arm Sectional Loveseat                    | MHLSL5134 & MHRSL5134              | 36x35x57                                                                       | 80                                        | 62            |
| Left & Right Arm Sectional Sofa                        | MHLSS7734 & MHRSS7734              | 36x35x82                                                                       | 104                                       | 88            |
| Center Armless Chair<br>Rectangle Coffee Table         | MHCAS2334                          | 36x34x29                                                                       | 36                                        | 30            |
| WENGER WILLISS AND | MHRCT4818                          | 48x26x18                                                                       | 48                                        | 42            |
| Square End Table<br>Ottoman                            | MHSET2020<br>MH02611               | 22x20x20<br>27x27x11                                                           | 20<br>26                                  | 24            |
|                                                        | Charles and an an annual statement | MALE AND THE MEAN                                                              | A 4 5 6 6 6 6 6 6 6 6 6 6 6 6 6 6 6 6 6 6 | 38            |
| Stationary Adirondack Chair<br>Chat Chair              | MHSAC3039<br>MHCTC2734             | 43x26x8<br>41x28x9                                                             | 44<br>44                                  | 42            |
| Chat Dining Chair                                      | MHCDC2639                          | 42x27x8                                                                        | 48                                        | 42            |
| Chat Counter Chair                                     | MHCCC2644                          | 48x27x9                                                                        | 54                                        | 50            |
| Chat Bar Chair                                         | MHCBC2647                          | 50x27x9                                                                        | 56                                        | 52            |
| Chat XT Chair                                          | MHCXT2651                          | 53x27x9                                                                        | 56                                        | 52            |
| Chat Swivel Rocker Dining Chair                        | MHCSD2638                          | (Box #1) 41x25x7, (Box #2) 22x22x10                                            | (#1) 42, (#2) 16                          | 52            |
| Chat Swivel Counter Chair                              | MHCSC2644                          | (Box #1) 41x25x7, (Box #2) 23x23x19                                            | (#1) 42, (#2) 20                          | 54            |
| Chat Swivel Bar Chair                                  | MHCSB2647                          | (Box #1) 41x25x7, (Box #2) 23x23x23<br>(Box #1) 41x25x7, (Box #2) 23x23x23     | (#1) 42, (#2) 22                          | 56            |
| Chat Swivel ST Chair                                   | MHCSXT2651                         | (Box #1) 41x25x7, (Box #2) 23x23x27                                            | (#1) 42, (#2) 22                          | 58            |
| Sling Dining Chair                                     | MHSDAC2236                         | 28x28x23                                                                       | 30                                        | 22            |
| Sling Counter Arm Chair                                | MHSCC2241                          | 36x26x24                                                                       | 34                                        | 28            |
| Sling Bar Arm Chair                                    | MHSBC2245                          | 40x25x24                                                                       | 38                                        | 32            |
| Sling Dining Swivel Rocker                             | MHSSD2235                          | (Box #1) 26x18x24, (Box #2) 22x21x12                                           | (#1) 28, (#2) 14                          | 38            |
| Sling Counter Swivel Chair                             | MHSSC2241                          | (Box #1) 26x18x24, (Box #2) 22x22x20                                           | (#1) 28, (#2) 17                          | 38            |
| Sling Bar Swivel Chair                                 | MHSSB2245                          | (Box #1) 26x18x24, (Box #2) 22xx22x20<br>(Box #1) 26x18x24, (Box #2) 22xx22x20 | (#1) 28, (#2) 17                          | 38            |
| Comfo Back                                             | miloob2270                         | 1000 #2/ 20020027, [DUN #2/ 22002202                                           | [" 1/ 20, ["2/ 1/                         |               |
| Kids Adirondack Chair                                  | PATC2400                           | 49x27x8                                                                        |                                           |               |
| Folding Adirondack Chair                               | IN A COMPANY OF THE                | 49x27x8<br>49x32x12                                                            | 45                                        | 20            |
| Folaing Adirondack Chair<br>Adirondack Chair           | PFAC3240<br>PATC2400               | 49x32x12<br>49x27x8                                                            | 61                                        | 38<br>54      |
|                                                        |                                    |                                                                                |                                           |               |
| Deck Chair                                             | PCTC2400<br>PEDC2127               | 38x25x12                                                                       | 51 42                                     | 47            |
| Dining Chair                                           | PEDC2127                           | 38x25x12                                                                       | 42                                        | 39            |
|                                                        |                                    |                                                                                | FO                                        | 47            |
| Dining Chair<br>Counter Chair<br>Bar Chair             | PECC2131<br>PEBC2135               | 38x25x12<br>38x25x12                                                           | 50<br>52                                  | 47<br>49      |