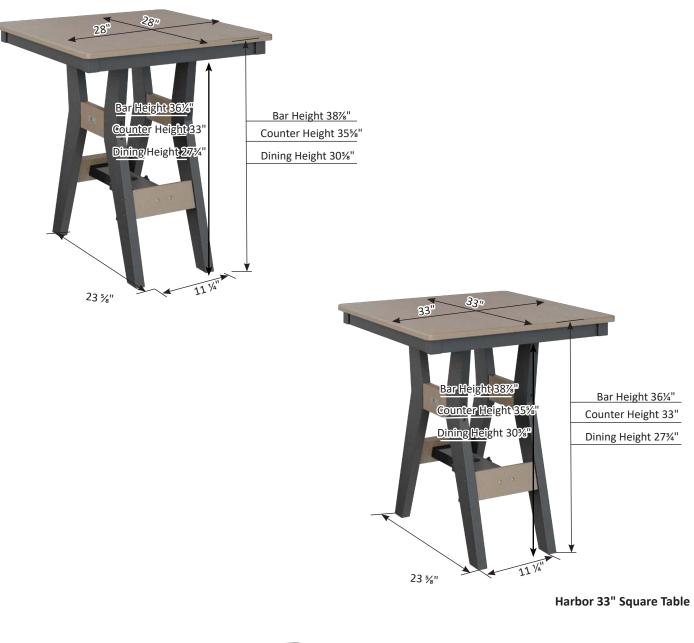

Attention: Please allow up to a 1/2" variance from measurements given in this manual, due to tolerance stack up.