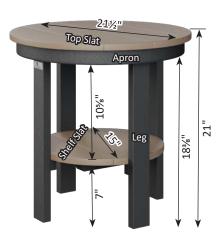

Attention: Please allow up to a 1/2" variance from measurements given in this manual, due to tolerance stack up.