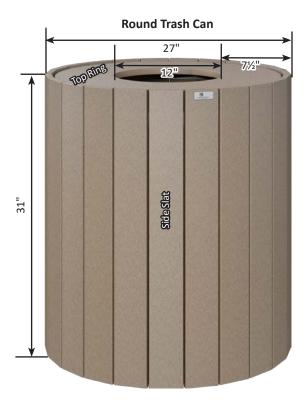

Harbor 44" Dining Bench



Harbor 66" Dining Bench

## Homestead Table Dimensions

\*Homestead Tables come with umbrella holes\*



Homestead 44" Square Dining Table

Homestead 44" x 72" Rectangular Dining Table



## **Outdoor Island and Bar Stool Dimensions**



## **Outdoor Bar and Bench Dimensions**



\_

### **Accessory Dimensions**



Round End Table (Dining Height)



Round End Table (Counter Height)



Round End Table (Bar Height)







**Rectangular End Table** 

Rectangular End Table (Counter Height)

**Rectangular End Table (Bar Height)** 



**Rectangular Coffee Table** 

**Conversation Table** 

### **Accessory Dimensions**





**Gliding Footstool** 





**Mayhew Folding Footstool** 

### **Accessory Dimensions**





Folding Adirondack Footstool



Trash Can Rain Guard



# Donoma Firepit and Fire Table Dimensions



**Donoma Poly Fire Table** 

# Rectangular Fire Pit and Fire Table Dimensions



#### 42" x 54" Rectangular Fire Table



## **Picnic Table Dimensions**



**Octagon Picnic Table** 



### A-Frame & A-Frame Roof Dimensions



Vinyl A-Frame w/ Roof



### **Bradford Pergola Dimensions**



#### **Brandford Vinyl Pergola**

### **Umbrella Dimensions**



44" Umbrella Extension Pole

### **Mayhew Cushion Dimensions**

Fits: Mayhew or Classic Terrace Swivel Rocker, Club Chair, Loveseat, Sofa, & Center Armless Chair

**Mayhew Seat Cushion** Fits: Mayhew or Classic Terrace Swivel Rocker, Club Chair, Loveseat, Sofa, & Center Armless Chair





Hayhew Sectional Back Cushion Fits: Mayhew Corner Section



### **Nordic Cushion Dimensions**



Nordic Ad