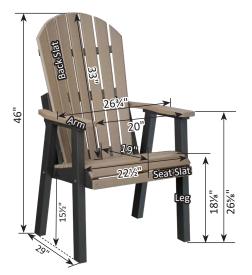

# Furniture Box Sizes and Weights

| Product Description                                    | Model #                            | Dimensions                                                                     | Packaged Weight                           | Actual Weight |
|--------------------------------------------------------|------------------------------------|--------------------------------------------------------------------------------|-------------------------------------------|---------------|
| Nordic                                                 |                                    |                                                                                |                                           |               |
| Club Chair                                             | NCC2924                            | 34x25x9                                                                        | 62                                        | 60            |
| High Back Club Chair                                   | NHCC2934                           | 34x28x10                                                                       | 66                                        | 62            |
| Rocker                                                 | NR 2924                            | (Box #1) 34x24x9, (Box #2) 21x21x8                                             | (#1) 62, (#2) 22                          | 80            |
| Loveseat                                               | NL5224                             | 49x36x7                                                                        | 66                                        | 62            |
| Sofa                                                   | NS7424                             | 71x25x9                                                                        | 108                                       | 102           |
| Square End Table                                       | NSET1819                           | 22x19x6                                                                        | 25                                        | 24            |
| Rectangular Coffee Table                               | NRCT4719                           | 49x25x6                                                                        | 56                                        | 52            |
| Ottoman                                                | NO249                              | 25x24x10                                                                       | 32                                        | 30            |
| Adirondack Chair                                       | NAC2939                            | 42x26x10                                                                       | 54                                        | 50            |
| Round End Table                                        | NRET1819                           | 21x20x2                                                                        | 12                                        | 10            |
| Adirondack Footstool                                   | NAF1721                            | 23x15x5                                                                        | 19                                        | 18            |
| Classic Terrace                                        |                                    |                                                                                |                                           |               |
| Swivel Rocker                                          | CTSR3034                           | 35x31x28                                                                       | 73                                        | 64            |
| Club Chair                                             | CTCC3034                           | 36x35x32                                                                       | 56                                        | 48            |
| Loveseat                                               | CTL5734                            | 36x35x57                                                                       | 90                                        | 72            |
| Sofa                                                   | CTS 8034                           | 36x35x82                                                                       | 124                                       | 108           |
| Comersection                                           | CTCS5742                           | 42x42x35                                                                       | 78                                        | 64            |
| Left & Right Arm Sectional Club Chair                  | CTLSC2934 & CTRSC2934              | 36x35x32                                                                       | 52                                        | 42            |
| Left & Right Arm Sectional Loveseat                    | CTLSL5334 & CTRSL5334              | 36x35x57                                                                       | 86                                        | 72            |
| Left & Right Arm Sectional Sofa                        | CTLSS7934 & CTRSS7934              | 36x35x82                                                                       | 120                                       | 102           |
| Center Armless Chair                                   | CTCAS2434                          | 36x34x29                                                                       | 38                                        | 32            |
| End Table                                              | CTET2520                           | 24x21x28                                                                       | 32                                        | 28            |
| Square Coffee Table                                    | CTSCT4545                          | 47x47x19                                                                       | 92                                        | 82            |
| Rectangle Coffee Table                                 | CTCT4818                           | 25x19x53                                                                       | 50                                        | 42            |
| Ottoman                                                | CT02511                            | 24x12x27                                                                       | 26                                        | 24            |
| Dining Chair                                           | CTDC2744                           | 27x26x44                                                                       | 48                                        | 40            |
| Lovese at Swing                                        | CTLSW55727                         | 35x29x57                                                                       | 94                                        | 82            |
| High Back Swivel Rocker                                | CTHSR3045                          | 37x31x38H                                                                      | 94                                        | 84            |
| Mayhew                                                 |                                    |                                                                                |                                           |               |
| Club Chair                                             | MHCC2834                           | 36x35x32                                                                       | 52                                        | 40            |
| Loveseat                                               | MHL5234                            | 36x35x57                                                                       | 80                                        | 66            |
| Sofa                                                   | MHS7834                            | 36x35x82                                                                       | 110                                       | 92            |
| Swivel Rocker                                          | MHSR3034                           | 34x28x29                                                                       | 70                                        | 64            |
| Comer section                                          | MHCS4747                           | 36x36x38                                                                       | 56                                        | 46            |
| Left & Right Arm Sectional Club Chair                  | MHLSC2734 & MHRSC2734              | 36x35x32                                                                       | 44                                        | 36            |
| Left & Right Arm Sectional Loveseat                    | MHLSL5134 & MHRSL5134              | 36x35x57                                                                       | 80                                        | 62            |
| Left & Right Arm Sectional Sofa                        | MHLSS7734 & MHRSS7734              | 36x35x82                                                                       | 104                                       | 88            |
| Center Armless Chair<br>Rectangle Coffee Table         | MHCAS2334                          | 36x34x29                                                                       | 36                                        | 30            |
| WENGER WILLISS AND | MHRCT4818                          | 48x26x18                                                                       | 48                                        | 42            |
| Square End Table<br>Ottoman                            | MHSET2020<br>MH02611               | 22x20x20<br>27x27x11                                                           | 20<br>26                                  | 24            |
|                                                        | Charles and an an annual statement | MALE AND THE MEAN                                                              | A 4 5 6 6 6 6 6 6 6 6 6 6 6 6 6 6 6 6 6 6 | 38            |
| Stationary Adirondack Chair<br>Chat Chair              | MHSAC3039<br>MHCTC2734             | 43x26x8<br>41x28x9                                                             | 44<br>44                                  | 42            |
| Chat Dining Chair                                      | MHCDC2639                          | 42x27x8                                                                        | 48                                        | 42            |
| Chat Counter Chair                                     | MHCCC2644                          | 48x27x9                                                                        | 54                                        | 50            |
| Chat Bar Chair                                         | MHCBC2647                          | 50x27x9                                                                        | 56                                        | 52            |
| Chat XT Chair                                          | MHCXT2651                          | 53x27x9                                                                        | 56                                        | 52            |
| Chat Swivel Rocker Dining Chair                        | MHCSD2638                          | (Box #1) 41x25x7, (Box #2) 22x22x10                                            | (#1) 42, (#2) 16                          | 52            |
| Chat Swivel Counter Chair                              | MHCSC2644                          | (Box #1) 41x25x7, (Box #2) 23x23x19                                            | (#1) 42, (#2) 20                          | 54            |
| Chat Swivel Bar Chair                                  | MHCSB2647                          | (Box #1) 41x25x7, (Box #2) 23x23x23<br>(Box #1) 41x25x7, (Box #2) 23x23x23     | (#1) 42, (#2) 22                          | 56            |
| Chat Swivel ST Chair                                   | MHCSXT2651                         | (Box #1) 41x25x7, (Box #2) 23x23x27                                            | (#1) 42, (#2) 22                          | 58            |
| Sling Dining Chair                                     | MHSDAC2236                         | 28x28x23                                                                       | 30                                        | 22            |
| Sling Counter Arm Chair                                | MHSCC2241                          | 36x26x24                                                                       | 34                                        | 28            |
| Sling Bar Arm Chair                                    | MHSBC2245                          | 40x25x24                                                                       | 38                                        | 32            |
| Sling Dining Swivel Rocker                             | MHSSD2235                          | (Box #1) 26x18x24, (Box #2) 22x21x12                                           | (#1) 28, (#2) 14                          | 38            |
| Sling Counter Swivel Chair                             | MHSSC2241                          | (Box #1) 26x18x24, (Box #2) 22x22x20                                           | (#1) 28, (#2) 17                          | 38            |
| Sling Bar Swivel Chair                                 | MHSSB2245                          | (Box #1) 26x18x24, (Box #2) 22xx22x20<br>(Box #1) 26x18x24, (Box #2) 22xx22x20 | (#1) 28, (#2) 17                          | 38            |
| Comfo Back                                             | miloob2270                         | 1000 #2/ 20020027, [DUN #2/ 22002202                                           | [" 1/ 20, ["2/ 1/                         |               |
| Kids Adirondack Chair                                  | PATC2400                           | 49x27x8                                                                        |                                           |               |
| Folding Adirondack Chair                               | IN A COMPANY OF THE                | 49x27x8<br>49x32x12                                                            | 45                                        | 20            |
| Folaing Adirondack Chair<br>Adirondack Chair           | PFAC3240<br>PATC2400               | 49x32x12<br>49x27x8                                                            | 61                                        | 38<br>54      |
|                                                        |                                    |                                                                                |                                           |               |
| Deck Chair                                             | PCTC2400<br>PEDC2127               | 38x25x12                                                                       | 51 42                                     | 47            |
| Dining Chair                                           | PEDC2127                           | 38x25x12                                                                       | 42                                        | 39            |
|                                                        |                                    |                                                                                | FO                                        | 47            |
| Dining Chair<br>Counter Chair<br>Bar Chair             | PECC2131<br>PEBC2135               | 38x25x12<br>38x25x12                                                           | 50<br>52                                  | 47<br>49      |