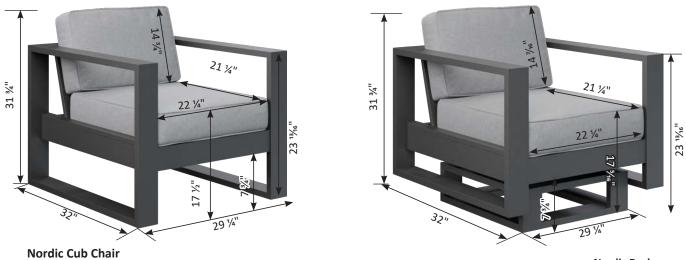

# Furniture Box Sizes and Weights

| Product Description                                    | Model #                            | Dimensions                                                                     | Packaged Weight                           | Actual Weight |
|--------------------------------------------------------|------------------------------------|--------------------------------------------------------------------------------|-------------------------------------------|---------------|
| Nordic                                                 |                                    |                                                                                |                                           |               |
| Club Chair                                             | NCC2924                            | 34x25x9                                                                        | 62                                        | 60            |
| High Back Club Chair                                   | NHCC2934                           | 34x28x10                                                                       | 66                                        | 62            |
| Rocker                                                 | NR 2924                            | (Box #1) 34x24x9, (Box #2) 21x21x8                                             | (#1) 62, (#2) 22                          | 80            |
| Loveseat                                               | NL5224                             | 49x36x7                                                                        | 66                                        | 62            |
| Sofa                                                   | NS7424                             | 71x25x9                                                                        | 108                                       | 102           |
| Square End Table                                       | NSET1819                           | 22x19x6                                                                        | 25                                        | 24            |
| Rectangular Coffee Table                               | NRCT4719                           | 49x25x6                                                                        | 56                                        | 52            |
| Ottoman                                                | NO249                              | 25x24x10                                                                       | 32                                        | 30            |
| Adirondack Chair                                       | NAC2939                            | 42x26x10                                                                       | 54                                        | 50            |
| Round End Table                                        | NRET1819                           | 21x20x2                                                                        | 12                                        | 10            |
| Adirondack Footstool                                   | NAF1721                            | 23x15x5                                                                        | 19                                        | 18            |
| Classic Terrace                                        |                                    |                                                                                |                                           |               |
| Swivel Rocker                                          | CTSR3034                           | 35x31x28                                                                       | 73                                        | 64            |
| Club Chair                                             | CTCC3034                           | 36x35x32                                                                       | 56                                        | 48            |
| Loveseat                                               | CTL5734                            | 36x35x57                                                                       | 90                                        | 72            |
| Sofa                                                   | CTS 8034                           | 36x35x82                                                                       | 124                                       | 108           |
| Comersection                                           | CTCS5742                           | 42x42x35                                                                       | 78                                        | 64            |
| Left & Right Arm Sectional Club Chair                  | CTLSC2934 & CTRSC2934              | 36x35x32                                                                       | 52                                        | 42            |
| Left & Right Arm Sectional Loveseat                    | CTLSL5334 & CTRSL5334              | 36x35x57                                                                       | 86                                        | 72            |
| Left & Right Arm Sectional Sofa                        | CTLSS7934 & CTRSS7934              | 36x35x82                                                                       | 120                                       | 102           |
| Center Armless Chair                                   | CTCAS2434                          | 36x34x29                                                                       | 38                                        | 32            |
| End Table                                              | CTET2520                           | 24x21x28                                                                       | 32                                        | 28            |
| Square Coffee Table                                    | CTSCT4545                          | 47x47x19                                                                       | 92                                        | 82            |
| Rectangle Coffee Table                                 | CTCT4818                           | 25x19x53                                                                       | 50                                        | 42            |
| Ottoman                                                | CT02511                            | 24x12x27                                                                       | 26                                        | 24            |
| Dining Chair                                           | CTDC2744                           | 27x26x44                                                                       | 48                                        | 40            |
| Lovese at Swing                                        | CTLSW55727                         | 35x29x57                                                                       | 94                                        | 82            |
| High Back Swivel Rocker                                | CTHSR3045                          | 37x31x38H                                                                      | 94                                        | 84            |
| Mayhew                                                 |                                    |                                                                                |                                           |               |
| Club Chair                                             | MHCC2834                           | 36x35x32                                                                       | 52                                        | 40            |
| Loveseat                                               | MHL5234                            | 36x35x57                                                                       | 80                                        | 66            |
| Sofa                                                   | MHS7834                            | 36x35x82                                                                       | 110                                       | 92            |
| Swivel Rocker                                          | MHSR3034                           | 34x28x29                                                                       | 70                                        | 64            |
| Comer section                                          | MHCS4747                           | 36x36x38                                                                       | 56                                        | 46            |
| Left & Right Arm Sectional Club Chair                  | MHLSC2734 & MHRSC2734              | 36x35x32                                                                       | 44                                        | 36            |
| Left & Right Arm Sectional Loveseat                    | MHLSL5134 & MHRSL5134              | 36x35x57                                                                       | 80                                        | 62            |
| Left & Right Arm Sectional Sofa                        | MHLSS7734 & MHRSS7734              | 36x35x82                                                                       | 104                                       | 88            |
| Center Armless Chair<br>Rectangle Coffee Table         | MHCAS2334                          | 36x34x29                                                                       | 36                                        | 30            |
| WENGER WILLISS AND | MHRCT4818                          | 48x26x18                                                                       | 48                                        | 42            |
| Square End Table<br>Ottoman                            | MHSET2020<br>MH02611               | 22x20x20<br>27x27x11                                                           | 20<br>26                                  | 24            |
|                                                        | Charles and an an annual statement | MALE AND THE MEAN                                                              | A 4 5 6 6 6 6 6 6 6 6 6 6 6 6 6 6 6 6 6 6 | 38            |
| Stationary Adirondack Chair<br>Chat Chair              | MHSAC3039<br>MHCTC2734             | 43x26x8<br>41x28x9                                                             | 44<br>44                                  | 42            |
| Chat Dining Chair                                      | MHCDC2639                          | 42x27x8                                                                        | 48                                        | 42            |
| Chat Counter Chair                                     | MHCCC2644                          | 48x27x9                                                                        | 54                                        | 50            |
| Chat Bar Chair                                         | MHCBC2647                          | 50x27x9                                                                        | 56                                        | 52            |
| Chat XT Chair                                          | MHCXT2651                          | 53x27x9                                                                        | 56                                        | 52            |
| Chat Swivel Rocker Dining Chair                        | MHCSD2638                          | (Box #1) 41x25x7, (Box #2) 22x22x10                                            | (#1) 42, (#2) 16                          | 52            |
| Chat Swivel Counter Chair                              | MHCSC2644                          | (Box #1) 41x25x7, (Box #2) 23x23x19                                            | (#1) 42, (#2) 20                          | 54            |
| Chat Swivel Bar Chair                                  | MHCSB2647                          | (Box #1) 41x25x7, (Box #2) 23x23x23<br>(Box #1) 41x25x7, (Box #2) 23x23x23     | (#1) 42, (#2) 22                          | 56            |
| Chat Swivel ST Chair                                   | MHCSXT2651                         | (Box #1) 41x25x7, (Box #2) 23x23x27                                            | (#1) 42, (#2) 22                          | 58            |
| Sling Dining Chair                                     | MHSDAC2236                         | 28x28x23                                                                       | 30                                        | 22            |
| Sling Counter Arm Chair                                | MHSCC2241                          | 36x26x24                                                                       | 34                                        | 28            |
| Sling Bar Arm Chair                                    | MHSBC2245                          | 40x25x24                                                                       | 38                                        | 32            |
| Sling Dining Swivel Rocker                             | MHSSD2235                          | (Box #1) 26x18x24, (Box #2) 22x21x12                                           | (#1) 28, (#2) 14                          | 38            |
| Sling Counter Swivel Chair                             | MHSSC2241                          | (Box #1) 26x18x24, (Box #2) 22x22x20                                           | (#1) 28, (#2) 17                          | 38            |
| Sling Bar Swivel Chair                                 | MHSSB2245                          | (Box #1) 26x18x24, (Box #2) 22xx22x20<br>(Box #1) 26x18x24, (Box #2) 22xx22x20 | (#1) 28, (#2) 17                          | 38            |
| Comfo Back                                             | miloob2270                         | 1000 #2/ 20020027, [DUN #2/ 22002202                                           | [" 1/ 20, ["2/ 1/                         |               |
| Kids Adirondack Chair                                  | PATC2400                           | 49x27x8                                                                        |                                           |               |
| Folding Adirondack Chair                               | IN A COMPANY OF THE                | 49x27x8<br>49x32x12                                                            | 45                                        | 20            |
| Folaing Adirondack Chair<br>Adirondack Chair           | PFAC3240<br>PATC2400               | 49x32x12<br>49x27x8                                                            | 61                                        | 38<br>54      |
|                                                        |                                    |                                                                                |                                           |               |
| Deck Chair                                             | PCTC2400<br>PEDC2127               | 38x25x12                                                                       | 51 42                                     | 47            |
| Dining Chair                                           | PEDC2127                           | 38x25x12                                                                       | 42                                        | 39            |
|                                                        |                                    |                                                                                | FO                                        | 47            |
| Dining Chair<br>Counter Chair<br>Bar Chair             | PECC2131<br>PEBC2135               | 38x25x12<br>38x25x12                                                           | 50<br>52                                  | 47<br>49      |