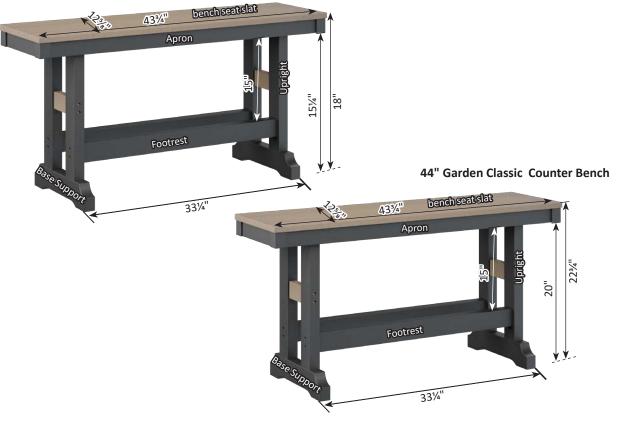

# 2023 Furniture Manual

| Furniture Box Sizes and Weights                     |
|-----------------------------------------------------|
| Dimensions                                          |
|                                                     |
| Nordic Collection                                   |
| Classic Terrace Collection                          |
| Mayhew Collection                                   |
| Comfo-Back Collection                               |
| Cozi-Back Collection                                |
| Bristol Collection                                  |
| Casual-Back Collection and Rocker                   |
| Garden Classic Tables                               |
| Garden Classic Benches                              |
| Harbor Collection                                   |
| Homestead Tables                                    |
| Outdoor Bars, Island and Bar Stools                 |
| Accessories                                         |
| Donoma Firepits                                     |
| Rectangular Firepits                                |
| Picnic Tables                                       |
| A-Frames                                            |
| Arbrors                                             |
| Bradford Pergola                                    |
| Umbrella and Umbrella Accessories                   |
| Cushions                                            |
| Cleaning Products                                   |
| Sunbrella Stain Chart                               |
| Fabric Warranty                                     |
| Cushion Care and Cleaning                           |
| Cleaning Instructions for Poly Furniture            |
| Proper Care & Maintenance for (HDPE) Poly Furniture |
| Poly Furniture Warranty                             |
| Proper Care & Maintenance for Outdoor Fire Pit      |
| Fire Pit Warranty                                   |
|                                                     |