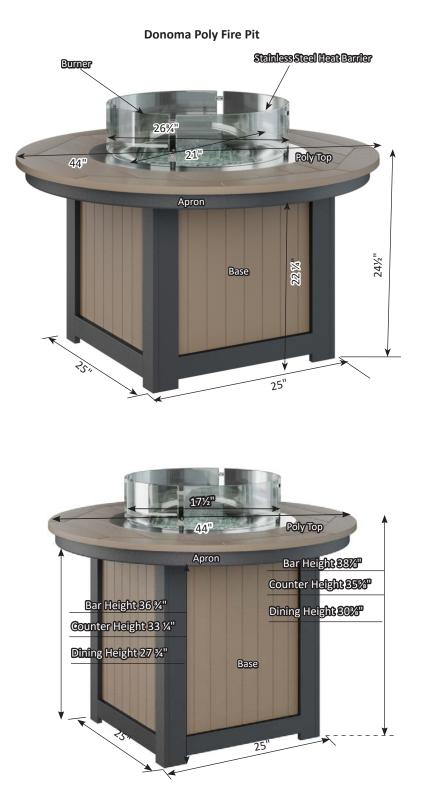

Bench

## Homestead Table Dimensions

\*Homestead Tables come with umbrella holes\*



Homestead 44" Square Dining Table

Homestead 44" x 72" Rectangular Dining Table



## **Outdoor Island and Bar Stool Dimensions**



## **Outdoor Bar and Bench Dimensions**



\_

### **Accessory Dimensions**



Round End Table (Dining Height)



Round End Table (Counter Height)



Round End Table (Bar Height)







**Rectangular End Table** 

Rectangular End Table (Counter Height)

**Rectangular End Table (Bar Height)** 



**Rectangular Coffee Table** 

**Conversation Table** 

### **Accessory Dimensions**





**Gliding Footstool** 





**Mayhew Folding Footstool** 

### **Accessory Dimensions**





Folding Adirondack Footstool



Trash Can Rain Guard



# Donoma Firepit and Fire Table Dimensions



**Donoma Poly Fire Table** 

# Rectangular Fire Pit and Fire Table Dimensions



#### 42" x 54" Rectangular Fire Table



## **Picnic Table Dimensions**



**Octagon Picnic Table** 



### A-Frame & A-Frame Roof Dimensions



Vinyl A-Frame w/ Roof



### **Bradford Pergola Dimensions**



#### **Brandford Vinyl Pergola**

### **Umbrella Dimensions**



44" Umbrella Extension Pole

### **Mayhew Cushion Dimensions**

Fits: Mayhew or Classic Terrace Swivel Rocker, Club Chair, Loveseat, Sofa, & Center Armless Chair

**Mayhew Seat Cushion** Fits: Mayhew or Classic Terrace Swivel Rocker, Club Chair, Loveseat, Sofa, & Center Armless Chair





Hayhew Sectional Back Cushion Fits: Mayhew Corner Section



### **Nordic Cushion Dimensions**



Nordic Adirondack Back Cushion Fits Nordic Adirondack