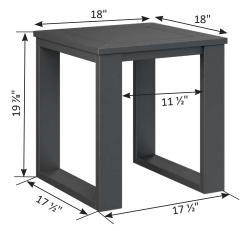

# Furniture Box Sizes and Weights

| Product Description                                    | Model #                            | Dimensions                                                                     | Packaged Weight                           | Actual Weight |
|--------------------------------------------------------|------------------------------------|--------------------------------------------------------------------------------|-------------------------------------------|---------------|
| Nordic                                                 |                                    |                                                                                |                                           |               |
| Club Chair                                             | NCC2924                            | 34x25x9                                                                        | 62                                        | 60            |
| High Back Club Chair                                   | NHCC2934                           | 34x28x10                                                                       | 66                                        | 62            |
| Rocker                                                 | NR 2924                            | (Box #1) 34x24x9, (Box #2) 21x21x8                                             | (#1) 62, (#2) 22                          | 80            |
| Loveseat                                               | NL5224                             | 49x36x7                                                                        | 66                                        | 62            |
| Sofa                                                   | NS7424                             | 71x25x9                                                                        | 108                                       | 102           |
| Square End Table                                       | NSET1819                           | 22x19x6                                                                        | 25                                        | 24            |
| Rectangular Coffee Table                               | NRCT4719                           | 49x25x6                                                                        | 56                                        | 52            |
| Ottoman                                                | NO249                              | 25x24x10                                                                       | 32                                        | 30            |
| Adirondack Chair                                       | NAC2939                            | 42x26x10                                                                       | 54                                        | 50            |
| Round End Table                                        | NRET1819                           | 21x20x2                                                                        | 12                                        | 10            |
| Adirondack Footstool                                   | NAF1721                            | 23x15x5                                                                        | 19                                        | 18            |
| Classic Terrace                                        |                                    |                                                                                |                                           |               |
| Swivel Rocker                                          | CTSR3034                           | 35x31x28                                                                       | 73                                        | 64            |
| Club Chair                                             | CTCC3034                           | 36x35x32                                                                       | 56                                        | 48            |
| Loveseat                                               | CTL5734                            | 36x35x57                                                                       | 90                                        | 72            |
| Sofa                                                   | CTS 8034                           | 36x35x82                                                                       | 124                                       | 108           |
| Comersection                                           | CTCS5742                           | 42x42x35                                                                       | 78                                        | 64            |
| Left & Right Arm Sectional Club Chair                  | CTLSC2934 & CTRSC2934              | 36x35x32                                                                       | 52                                        | 42            |
| Left & Right Arm Sectional Loveseat                    | CTLSL5334 & CTRSL5334              | 36x35x57                                                                       | 86                                        | 72            |
| Left & Right Arm Sectional Sofa                        | CTLSS7934 & CTRSS7934              | 36x35x82                                                                       | 120                                       | 102           |
| Center Armless Chair                                   | CTCAS2434                          | 36x34x29                                                                       | 38                                        | 32            |
| End Table                                              | CTET2520                           | 24x21x28                                                                       | 32                                        | 28            |
| Square Coffee Table                                    | CTSCT4545                          | 47x47x19                                                                       | 92                                        | 82            |
| Rectangle Coffee Table                                 | CTCT4818                           | 25x19x53                                                                       | 50                                        | 42            |
| Ottoman                                                | CT02511                            | 24x12x27                                                                       | 26                                        | 24            |
| Dining Chair                                           | CTDC2744                           | 27x26x44                                                                       | 48                                        | 40            |
| Lovese at Swing                                        | CTLSW55727                         | 35x29x57                                                                       | 94                                        | 82            |
| High Back Swivel Rocker                                | CTHSR3045                          | 37x31x38H                                                                      | 94                                        | 84            |
| Mayhew                                                 |                                    |                                                                                |                                           |               |
| Club Chair                                             | MHCC2834                           | 36x35x32                                                                       | 52                                        | 40            |
| Loveseat                                               | MHL5234                            | 36x35x57                                                                       | 80                                        | 66            |
| Sofa                                                   | MHS7834                            | 36x35x82                                                                       | 110                                       | 92            |
| Swivel Rocker                                          | MHSR3034                           | 34x28x29                                                                       | 70                                        | 64            |
| Comer section                                          | MHCS4747                           | 36x36x38                                                                       | 56                                        | 46            |
| Left & Right Arm Sectional Club Chair                  | MHLSC2734 & MHRSC2734              | 36x35x32                                                                       | 44                                        | 36            |
| Left & Right Arm Sectional Loveseat                    | MHLSL5134 & MHRSL5134              | 36x35x57                                                                       | 80                                        | 62            |
| Left & Right Arm Sectional Sofa                        | MHLSS7734 & MHRSS7734              | 36x35x82                                                                       | 104                                       | 88            |
| Center Armless Chair<br>Rectangle Coffee Table         | MHCAS2334                          | 36x34x29                                                                       | 36                                        | 30            |
| WENGER WILLISS AND | MHRCT4818                          | 48x26x18                                                                       | 48                                        | 42            |
| Square End Table<br>Ottoman                            | MHSET2020<br>MH02611               | 22x20x20<br>27x27x11                                                           | 20<br>26                                  | 24            |
|                                                        | Charles and an an annual statement | MALE AND THE MEAN                                                              | A 4 5 6 6 6 6 6 6 6 6 6 6 6 6 6 6 6 6 6 6 | 38            |
| Stationary Adirondack Chair<br>Chat Chair              | MHSAC3039<br>MHCTC2734             | 43x26x8<br>41x28x9                                                             | 44<br>44                                  | 42            |
| Chat Dining Chair                                      | MHCDC2639                          | 42x27x8                                                                        | 48                                        | 42            |
| Chat Counter Chair                                     | MHCCC2644                          | 48x27x9                                                                        | 54                                        | 50            |
| Chat Bar Chair                                         | MHCBC2647                          | 50x27x9                                                                        | 56                                        | 52            |
| Chat XT Chair                                          | MHCXT2651                          | 53x27x9                                                                        | 56                                        | 52            |
| Chat Swivel Rocker Dining Chair                        | MHCSD2638                          | (Box #1) 41x25x7, (Box #2) 22x22x10                                            | (#1) 42, (#2) 16                          | 52            |
| Chat Swivel Counter Chair                              | MHCSC2644                          | (Box #1) 41x25x7, (Box #2) 23x23x19                                            | (#1) 42, (#2) 20                          | 54            |
| Chat Swivel Bar Chair                                  | MHCSB2647                          | (Box #1) 41x25x7, (Box #2) 23x23x23<br>(Box #1) 41x25x7, (Box #2) 23x23x23     | (#1) 42, (#2) 22                          | 56            |
| Chat Swivel ST Chair                                   | MHCSXT2651                         | (Box #1) 41x25x7, (Box #2) 23x23x27                                            | (#1) 42, (#2) 22                          | 58            |
| Sling Dining Chair                                     | MHSDAC2236                         | 28x28x23                                                                       | 30                                        | 22            |
| Sling Counter Arm Chair                                | MHSCC2241                          | 36x26x24                                                                       | 34                                        | 28            |
| Sling Bar Arm Chair                                    | MHSBC2245                          | 40x25x24                                                                       | 38                                        | 32            |
| Sling Dining Swivel Rocker                             | MHSSD2235                          | (Box #1) 26x18x24, (Box #2) 22x21x12                                           | (#1) 28, (#2) 14                          | 38            |
| Sling Counter Swivel Chair                             | MHSSC2241                          | (Box #1) 26x18x24, (Box #2) 22x22x20                                           | (#1) 28, (#2) 17                          | 38            |
| Sling Bar Swivel Chair                                 | MHSSB2245                          | (Box #1) 26x18x24, (Box #2) 22xx22x20<br>(Box #1) 26x18x24, (Box #2) 22xx22x20 | (#1) 28, (#2) 17                          | 38            |
| Comfo Back                                             | miloob2270                         | 1000 #2/ 20020027, [DUN #2/ 22002202                                           | [" 1/ 20, ["2/ 1/                         |               |
| Kids Adirondack Chair                                  | PATC2400                           | 49x27x8                                                                        |                                           |               |
| Folding Adirondack Chair                               | IN A COMPANY OF THE                | 49x27x8<br>49x32x12                                                            | 45                                        | 20            |
| Folaing Adirondack Chair<br>Adirondack Chair           | PFAC3240<br>PATC2400               | 49x32x12<br>49x27x8                                                            | 61                                        | 38<br>54      |
|                                                        |                                    |                                                                                |                                           |               |
| Deck Chair                                             | PCTC2400<br>PEDC2127               | 38x25x12                                                                       | 51 42                                     | 47            |
| Dining Chair                                           | PEDC2127                           | 38x25x12                                                                       | 42                                        | 39            |
|                                                        |                                    |                                                                                | FO                                        | 47            |
| Dining Chair<br>Counter Chair<br>Bar Chair             | PECC2131<br>PEBC2135               | 38x25x12<br>38x25x12                                                           | 50<br>52                                  | 47<br>49      |