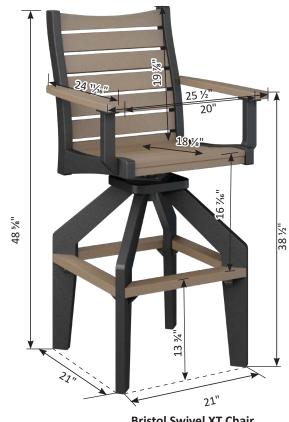

# Furniture Box Sizes and Weights

| Product Description                                    | Model #                            | Dimensions                                                                     | Packaged Weight                           | Actual Weight |
|--------------------------------------------------------|------------------------------------|--------------------------------------------------------------------------------|-------------------------------------------|---------------|
| Nordic                                                 |                                    |                                                                                |                                           |               |
| Club Chair                                             | NCC2924                            | 34x25x9                                                                        | 62                                        | 60            |
| High Back Club Chair                                   | NHCC2934                           | 34x28x10                                                                       | 66                                        | 62            |
| Rocker                                                 | NR 2924                            | (Box #1) 34x24x9, (Box #2) 21x21x8                                             | (#1) 62, (#2) 22                          | 80            |
| Loveseat                                               | NL5224                             | 49x36x7                                                                        | 66                                        | 62            |
| Sofa                                                   | NS7424                             | 71x25x9                                                                        | 108                                       | 102           |
| Square End Table                                       | NSET1819                           | 22x19x6                                                                        | 25                                        | 24            |
| Rectangular Coffee Table                               | NRCT4719                           | 49x25x6                                                                        | 56                                        | 52            |
| Ottoman                                                | NO249                              | 25x24x10                                                                       | 32                                        | 30            |
| Adirondack Chair                                       | NAC2939                            | 42x26x10                                                                       | 54                                        | 50            |
| Round End Table                                        | NRET1819                           | 21x20x2                                                                        | 12                                        | 10            |
| Adirondack Footstool                                   | NAF1721                            | 23x15x5                                                                        | 19                                        | 18            |
| Classic Terrace                                        |                                    |                                                                                |                                           |               |
| Swivel Rocker                                          | CTSR3034                           | 35x31x28                                                                       | 73                                        | 64            |
| Club Chair                                             | CTCC3034                           | 36x35x32                                                                       | 56                                        | 48            |
| Loveseat                                               | CTL5734                            | 36x35x57                                                                       | 90                                        | 72            |
| Sofa                                                   | CTS 8034                           | 36x35x82                                                                       | 124                                       | 108           |
| Comersection                                           | CTCS5742                           | 42x42x35                                                                       | 78                                        | 64            |
| Left & Right Arm Sectional Club Chair                  | CTLSC2934 & CTRSC2934              | 36x35x32                                                                       | 52                                        | 42            |
| Left & Right Arm Sectional Loveseat                    | CTLSL5334 & CTRSL5334              | 36x35x57                                                                       | 86                                        | 72            |
| Left & Right Arm Sectional Sofa                        | CTLSS7934 & CTRSS7934              | 36x35x82                                                                       | 120                                       | 102           |
| Center Armless Chair                                   | CTCAS2434                          | 36x34x29                                                                       | 38                                        | 32            |
| End Table                                              | CTET2520                           | 24x21x28                                                                       | 32                                        | 28            |
| Square Coffee Table                                    | CTSCT4545                          | 47x47x19                                                                       | 92                                        | 82            |
| Rectangle Coffee Table                                 | CTCT4818                           | 25x19x53                                                                       | 50                                        | 42            |
| Ottoman                                                | CT02511                            | 24x12x27                                                                       | 26                                        | 24            |
| Dining Chair                                           | CTDC2744                           | 27x26x44                                                                       | 48                                        | 40            |
| Lovese at Swing                                        | CTLSW55727                         | 35x29x57                                                                       | 94                                        | 82            |
| High Back Swivel Rocker                                | CTHSR3045                          | 37x31x38H                                                                      | 94                                        | 84            |
| Mayhew                                                 |                                    |                                                                                |                                           |               |
| Club Chair                                             | MHCC2834                           | 36x35x32                                                                       | 52                                        | 40            |
| Loveseat                                               | MHL5234                            | 36x35x57                                                                       | 80                                        | 66            |
| Sofa                                                   | MHS7834                            | 36x35x82                                                                       | 110                                       | 92            |
| Swivel Rocker                                          | MHSR3034                           | 34x28x29                                                                       | 70                                        | 64            |
| Comer section                                          | MHCS4747                           | 36x36x38                                                                       | 56                                        | 46            |
| Left & Right Arm Sectional Club Chair                  | MHLSC2734 & MHRSC2734              | 36x35x32                                                                       | 44                                        | 36            |
| Left & Right Arm Sectional Loveseat                    | MHLSL5134 & MHRSL5134              | 36x35x57                                                                       | 80                                        | 62            |
| Left & Right Arm Sectional Sofa                        | MHLSS7734 & MHRSS7734              | 36x35x82                                                                       | 104                                       | 88            |
| Center Armless Chair<br>Rectangle Coffee Table         | MHCAS2334                          | 36x34x29                                                                       | 36                                        | 30            |
| WENGER WILLISS AND | MHRCT4818                          | 48x26x18                                                                       | 48                                        | 42            |
| Square End Table<br>Ottoman                            | MHSET2020<br>MH02611               | 22x20x20<br>27x27x11                                                           | 20<br>26                                  | 24            |
|                                                        | Charles and an an annual statement | MALE AND THE MEAN                                                              | A 4 5 6 6 6 6 6 6 6 6 6 6 6 6 6 6 6 6 6 6 | 38            |
| Stationary Adirondack Chair<br>Chat Chair              | MHSAC3039<br>MHCTC2734             | 43x26x8<br>41x28x9                                                             | 44<br>44                                  | 42            |
| Chat Dining Chair                                      | MHCDC2639                          | 42x27x8                                                                        | 48                                        | 42            |
| Chat Counter Chair                                     | MHCCC2644                          | 48x27x9                                                                        | 54                                        | 50            |
| Chat Bar Chair                                         | MHCBC2647                          | 50x27x9                                                                        | 56                                        | 52            |
| Chat XT Chair                                          | MHCXT2651                          | 53x27x9                                                                        | 56                                        | 52            |
| Chat Swivel Rocker Dining Chair                        | MHCSD2638                          | (Box #1) 41x25x7, (Box #2) 22x22x10                                            | (#1) 42, (#2) 16                          | 52            |
| Chat Swivel Counter Chair                              | MHCSC2644                          | (Box #1) 41x25x7, (Box #2) 23x23x19                                            | (#1) 42, (#2) 20                          | 54            |
| Chat Swivel Bar Chair                                  | MHCSB2647                          | (Box #1) 41x25x7, (Box #2) 23x23x23<br>(Box #1) 41x25x7, (Box #2) 23x23x23     | (#1) 42, (#2) 22                          | 56            |
| Chat Swivel ST Chair                                   | MHCSXT2651                         | (Box #1) 41x25x7, (Box #2) 23x23x27                                            | (#1) 42, (#2) 22                          | 58            |
| Sling Dining Chair                                     | MHSDAC2236                         | 28x28x23                                                                       | 30                                        | 22            |
| Sling Counter Arm Chair                                | MHSCC2241                          | 36x26x24                                                                       | 34                                        | 28            |
| Sling Bar Arm Chair                                    | MHSBC2245                          | 40x25x24                                                                       | 38                                        | 32            |
| Sling Dining Swivel Rocker                             | MHSSD2235                          | (Box #1) 26x18x24, (Box #2) 22x21x12                                           | (#1) 28, (#2) 14                          | 38            |
| Sling Counter Swivel Chair                             | MHSSC2241                          | (Box #1) 26x18x24, (Box #2) 22x22x20                                           | (#1) 28, (#2) 17                          | 38            |
| Sling Bar Swivel Chair                                 | MHSSB2245                          | (Box #1) 26x18x24, (Box #2) 22xx22x20<br>(Box #1) 26x18x24, (Box #2) 22xx22x20 | (#1) 28, (#2) 17                          | 38            |
| Comfo Back                                             | miloob2270                         | 1000 #2/ 20020027, [DUN #2/ 22002202                                           | [" 1/ 20, ["2/ 1/                         |               |
| Kids Adirondack Chair                                  | PATC2400                           | 49x27x8                                                                        |                                           |               |
| Folding Adirondack Chair                               | IN A COMPANY OF THE                | 49x27x8<br>49x32x12                                                            | 45                                        | 20            |
| Folaing Adirondack Chair<br>Adirondack Chair           | PFAC3240<br>PATC2400               | 49x32x12<br>49x27x8                                                            | 61                                        | 38<br>54      |
|                                                        |                                    |                                                                                |                                           |               |
| Deck Chair                                             | PCTC2400<br>PEDC2127               | 38x25x12                                                                       | 51 42                                     | 47            |
| Dining Chair                                           | PEDC2127                           | 38x25x12                                                                       | 42                                        | 39            |
|                                                        |                                    |                                                                                | FO                                        | 47            |
| Dining Chair<br>Counter Chair<br>Bar Chair             | PECC2131<br>PEBC2135               | 38x25x12<br>38x25x12                                                           | 50<br>52                                  | 47<br>49      |