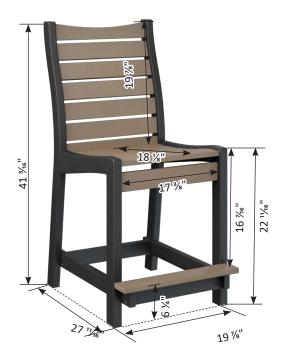

# Furniture Box Sizes and Weights

| Product Description                                    | Model #                            | Dimensions                                                                     | Packaged Weight                           | Actual Weight |
|--------------------------------------------------------|------------------------------------|--------------------------------------------------------------------------------|-------------------------------------------|---------------|
| Nordic                                                 |                                    |                                                                                |                                           |               |
| Club Chair                                             | NCC2924                            | 34x25x9                                                                        | 62                                        | 60            |
| High Back Club Chair                                   | NHCC2934                           | 34x28x10                                                                       | 66                                        | 62            |
| Rocker                                                 | NR 2924                            | (Box #1) 34x24x9, (Box #2) 21x21x8                                             | (#1) 62, (#2) 22                          | 80            |
| Loveseat                                               | NL5224                             | 49x36x7                                                                        | 66                                        | 62            |
| Sofa                                                   | NS7424                             | 71x25x9                                                                        | 108                                       | 102           |
| Square End Table                                       | NSET1819                           | 22x19x6                                                                        | 25                                        | 24            |
| Rectangular Coffee Table                               | NRCT4719                           | 49x25x6                                                                        | 56                                        | 52            |
| Ottoman                                                | NO249                              | 25x24x10                                                                       | 32                                        | 30            |
| Adirondack Chair                                       | NAC2939                            | 42x26x10                                                                       | 54                                        | 50            |
| Round End Table                                        | NRET1819                           | 21x20x2                                                                        | 12                                        | 10            |
| Adirondack Footstool                                   | NAF1721                            | 23x15x5                                                                        | 19                                        | 18            |
| Classic Terrace                                        |                                    |                                                                                |                                           |               |
| Swivel Rocker                                          | CTSR3034                           | 35x31x28                                                                       | 73                                        | 64            |
| Club Chair                                             | CTCC3034                           | 36x35x32                                                                       | 56                                        | 48            |
| Loveseat                                               | CTL5734                            | 36x35x57                                                                       | 90                                        | 72            |
| Sofa                                                   | CTS 8034                           | 36x35x82                                                                       | 124                                       | 108           |
| Comersection                                           | CTCS5742                           | 42x42x35                                                                       | 78                                        | 64            |
| Left & Right Arm Sectional Club Chair                  | CTLSC2934 & CTRSC2934              | 36x35x32                                                                       | 52                                        | 42            |
| Left & Right Arm Sectional Loveseat                    | CTLSL5334 & CTRSL5334              | 36x35x57                                                                       | 86                                        | 72            |
| Left & Right Arm Sectional Sofa                        | CTLSS7934 & CTRSS7934              | 36x35x82                                                                       | 120                                       | 102           |
| Center Armless Chair                                   | CTCAS2434                          | 36x34x29                                                                       | 38                                        | 32            |
| End Table                                              | CTET2520                           | 24x21x28                                                                       | 32                                        | 28            |
| Square Coffee Table                                    | CTSCT4545                          | 47x47x19                                                                       | 92                                        | 82            |
| Rectangle Coffee Table                                 | CTCT4818                           | 25x19x53                                                                       | 50                                        | 42            |
| Ottoman                                                | CT02511                            | 24x12x27                                                                       | 26                                        | 24            |
| Dining Chair                                           | CTDC2744                           | 27x26x44                                                                       | 48                                        | 40            |
| Lovese at Swing                                        | CTLSW55727                         | 35x29x57                                                                       | 94                                        | 82            |
| High Back Swivel Rocker                                | CTHSR3045                          | 37x31x38H                                                                      | 94                                        | 84            |
| Mayhew                                                 |                                    |                                                                                |                                           |               |
| Club Chair                                             | MHCC2834                           | 36x35x32                                                                       | 52                                        | 40            |
| Loveseat                                               | MHL5234                            | 36x35x57                                                                       | 80                                        | 66            |
| Sofa                                                   | MHS7834                            | 36x35x82                                                                       | 110                                       | 92            |
| Swivel Rocker                                          | MHSR3034                           | 34x28x29                                                                       | 70                                        | 64            |
| Comer section                                          | MHCS4747                           | 36x36x38                                                                       | 56                                        | 46            |
| Left & Right Arm Sectional Club Chair                  | MHLSC2734 & MHRSC2734              | 36x35x32                                                                       | 44                                        | 36            |
| Left & Right Arm Sectional Loveseat                    | MHLSL5134 & MHRSL5134              | 36x35x57                                                                       | 80                                        | 62            |
| Left & Right Arm Sectional Sofa                        | MHLSS7734 & MHRSS7734              | 36x35x82                                                                       | 104                                       | 88            |
| Center Armless Chair<br>Rectangle Coffee Table         | MHCAS2334                          | 36x34x29                                                                       | 36                                        | 30            |
| WENGER WILLISS AND | MHRCT4818                          | 48x26x18                                                                       | 48                                        | 42            |
| Square End Table<br>Ottoman                            | MHSET2020<br>MH02611               | 22x20x20<br>27x27x11                                                           | 20<br>26                                  | 24            |
|                                                        | Charles and an an annual statement | MALE AND THE MEAN                                                              | A 4 5 6 6 6 6 6 6 6 6 6 6 6 6 6 6 6 6 6 6 | 38            |
| Stationary Adirondack Chair<br>Chat Chair              | MHSAC3039<br>MHCTC2734             | 43x26x8<br>41x28x9                                                             | 44<br>44                                  | 42            |
| Chat Dining Chair                                      | MHCDC2639                          | 42x27x8                                                                        | 48                                        | 42            |
| Chat Counter Chair                                     | MHCCC2644                          | 48x27x9                                                                        | 54                                        | 50            |
| Chat Bar Chair                                         | MHCBC2647                          | 50x27x9                                                                        | 56                                        | 52            |
| Chat XT Chair                                          | MHCXT2651                          | 53x27x9                                                                        | 56                                        | 52            |
| Chat Swivel Rocker Dining Chair                        | MHCSD2638                          | (Box #1) 41x25x7, (Box #2) 22x22x10                                            | (#1) 42, (#2) 16                          | 52            |
| Chat Swivel Counter Chair                              | MHCSC2644                          | (Box #1) 41x25x7, (Box #2) 23x23x19                                            | (#1) 42, (#2) 20                          | 54            |
| Chat Swivel Bar Chair                                  | MHCSB2647                          | (Box #1) 41x25x7, (Box #2) 23x23x23<br>(Box #1) 41x25x7, (Box #2) 23x23x23     | (#1) 42, (#2) 22                          | 56            |
| Chat Swivel ST Chair                                   | MHCSXT2651                         | (Box #1) 41x25x7, (Box #2) 23x23x27                                            | (#1) 42, (#2) 22                          | 58            |
| Sling Dining Chair                                     | MHSDAC2236                         | 28x28x23                                                                       | 30                                        | 22            |
| Sling Counter Arm Chair                                | MHSCC2241                          | 36x26x24                                                                       | 34                                        | 28            |
| Sling Bar Arm Chair                                    | MHSBC2245                          | 40x25x24                                                                       | 38                                        | 32            |
| Sling Dining Swivel Rocker                             | MHSSD2235                          | (Box #1) 26x18x24, (Box #2) 22x21x12                                           | (#1) 28, (#2) 14                          | 38            |
| Sling Counter Swivel Chair                             | MHSSC2241                          | (Box #1) 26x18x24, (Box #2) 22x22x20                                           | (#1) 28, (#2) 17                          | 38            |
| Sling Bar Swivel Chair                                 | MHSSB2245                          | (Box #1) 26x18x24, (Box #2) 22xx22x20<br>(Box #1) 26x18x24, (Box #2) 22xx22x20 | (#1) 28, (#2) 17                          | 38            |
| Comfo Back                                             | miloob2270                         | 1000 #2/ 20020027, [DUN #2/ 22002202                                           | [" 1/ 20, ["2/ 1/                         |               |
| Kids Adirondack Chair                                  | PATC2400                           | 49x27x8                                                                        |                                           |               |
| Folding Adirondack Chair                               | IN A COMPANY OF THE                | 49x27x8<br>49x32x12                                                            | 45                                        | 20            |
| Folaing Adirondack Chair<br>Adirondack Chair           | PFAC3240<br>PATC2400               | 49x32x12<br>49x27x8                                                            | 61                                        | 38<br>54      |
|                                                        |                                    |                                                                                |                                           |               |
| Deck Chair                                             | PCTC2400<br>PEDC2127               | 38x25x12                                                                       | 51 42                                     | 47            |
| Dining Chair                                           | PEDC2127                           | 38x25x12                                                                       | 42                                        | 39            |
|                                                        |                                    |                                                                                | FO                                        | 47            |
| Dining Chair<br>Counter Chair<br>Bar Chair             | PECC2131<br>PEBC2135               | 38x25x12<br>38x25x12                                                           | 50<br>52                                  | 47<br>49      |