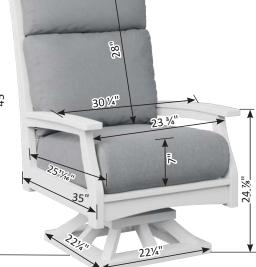

# Furniture Box Sizes and Weights

| Product Description                                    | Model #                            | Dimensions                                                                     | Packaged Weight                           | Actual Weight |
|--------------------------------------------------------|------------------------------------|--------------------------------------------------------------------------------|-------------------------------------------|---------------|
| Nordic                                                 |                                    |                                                                                |                                           |               |
| Club Chair                                             | NCC2924                            | 34x25x9                                                                        | 62                                        | 60            |
| High Back Club Chair                                   | NHCC2934                           | 34x28x10                                                                       | 66                                        | 62            |
| Rocker                                                 | NR 2924                            | (Box #1) 34x24x9, (Box #2) 21x21x8                                             | (#1) 62, (#2) 22                          | 80            |
| Loveseat                                               | NL5224                             | 49x36x7                                                                        | 66                                        | 62            |
| Sofa                                                   | NS7424                             | 71x25x9                                                                        | 108                                       | 102           |
| Square End Table                                       | NSET1819                           | 22x19x6                                                                        | 25                                        | 24            |
| Rectangular Coffee Table                               | NRCT4719                           | 49x25x6                                                                        | 56                                        | 52            |
| Ottoman                                                | NO249                              | 25x24x10                                                                       | 32                                        | 30            |
| Adirondack Chair                                       | NAC2939                            | 42x26x10                                                                       | 54                                        | 50            |
| Round End Table                                        | NRET1819                           | 21x20x2                                                                        | 12                                        | 10            |
| Adirondack Footstool                                   | NAF1721                            | 23x15x5                                                                        | 19                                        | 18            |
| Classic Terrace                                        |                                    |                                                                                |                                           |               |
| Swivel Rocker                                          | CTSR3034                           | 35x31x28                                                                       | 73                                        | 64            |
| Club Chair                                             | CTCC3034                           | 36x35x32                                                                       | 56                                        | 48            |
| Loveseat                                               | CTL5734                            | 36x35x57                                                                       | 90                                        | 72            |
| Sofa                                                   | CTS 8034                           | 36x35x82                                                                       | 124                                       | 108           |
| Comersection                                           | CTCS5742                           | 42x42x35                                                                       | 78                                        | 64            |
| Left & Right Arm Sectional Club Chair                  | CTLSC2934 & CTRSC2934              | 36x35x32                                                                       | 52                                        | 42            |
| Left & Right Arm Sectional Loveseat                    | CTLSL5334 & CTRSL5334              | 36x35x57                                                                       | 86                                        | 72            |
| Left & Right Arm Sectional Sofa                        | CTLSS7934 & CTRSS7934              | 36x35x82                                                                       | 120                                       | 102           |
| Center Armless Chair                                   | CTCAS2434                          | 36x34x29                                                                       | 38                                        | 32            |
| End Table                                              | CTET2520                           | 24x21x28                                                                       | 32                                        | 28            |
| Square Coffee Table                                    | CTSCT4545                          | 47x47x19                                                                       | 92                                        | 82            |
| Rectangle Coffee Table                                 | CTCT4818                           | 25x19x53                                                                       | 50                                        | 42            |
| Ottoman                                                | CT02511                            | 24x12x27                                                                       | 26                                        | 24            |
| Dining Chair                                           | CTDC2744                           | 27x26x44                                                                       | 48                                        | 40            |
| Lovese at Swing                                        | CTLSW55727                         | 35x29x57                                                                       | 94                                        | 82            |
| High Back Swivel Rocker                                | CTHSR3045                          | 37x31x38H                                                                      | 94                                        | 84            |
| Mayhew                                                 |                                    |                                                                                |                                           |               |
| Club Chair                                             | MHCC2834                           | 36x35x32                                                                       | 52                                        | 40            |
| Loveseat                                               | MHL5234                            | 36x35x57                                                                       | 80                                        | 66            |
| Sofa                                                   | MHS7834                            | 36x35x82                                                                       | 110                                       | 92            |
| Swivel Rocker                                          | MHSR3034                           | 34x28x29                                                                       | 70                                        | 64            |
| Comer section                                          | MHCS4747                           | 36x36x38                                                                       | 56                                        | 46            |
| Left & Right Arm Sectional Club Chair                  | MHLSC2734 & MHRSC2734              | 36x35x32                                                                       | 44                                        | 36            |
| Left & Right Arm Sectional Loveseat                    | MHLSL5134 & MHRSL5134              | 36x35x57                                                                       | 80                                        | 62            |
| Left & Right Arm Sectional Sofa                        | MHLSS7734 & MHRSS7734              | 36x35x82                                                                       | 104                                       | 88            |
| Center Armless Chair<br>Rectangle Coffee Table         | MHCAS2334                          | 36x34x29                                                                       | 36                                        | 30            |
| WENGER WILLISS AND | MHRCT4818                          | 48x26x18                                                                       | 48                                        | 42            |
| Square End Table<br>Ottoman                            | MHSET2020<br>MH02611               | 22x20x20<br>27x27x11                                                           | 20<br>26                                  | 24            |
|                                                        | Charles and an an annual statement | MALE AND THE MEAN                                                              | A 4 5 6 6 6 6 6 6 6 6 6 6 6 6 6 6 6 6 6 6 | 38            |
| Stationary Adirondack Chair<br>Chat Chair              | MHSAC3039<br>MHCTC2734             | 43x26x8<br>41x28x9                                                             | 44<br>44                                  | 42            |
| Chat Dining Chair                                      | MHCDC2639                          | 42x27x8                                                                        | 48                                        | 42            |
| Chat Counter Chair                                     | MHCCC2644                          | 48x27x9                                                                        | 54                                        | 50            |
| Chat Bar Chair                                         | MHCBC2647                          | 50x27x9                                                                        | 56                                        | 52            |
| Chat XT Chair                                          | MHCXT2651                          | 53x27x9                                                                        | 56                                        | 52            |
| Chat Swivel Rocker Dining Chair                        | MHCSD2638                          | (Box #1) 41x25x7, (Box #2) 22x22x10                                            | (#1) 42, (#2) 16                          | 52            |
| Chat Swivel Counter Chair                              | MHCSC2644                          | (Box #1) 41x25x7, (Box #2) 23x23x19                                            | (#1) 42, (#2) 20                          | 54            |
| Chat Swivel Bar Chair                                  | MHCSB2647                          | (Box #1) 41x25x7, (Box #2) 23x23x23<br>(Box #1) 41x25x7, (Box #2) 23x23x23     | (#1) 42, (#2) 22                          | 56            |
| Chat Swivel ST Chair                                   | MHCSXT2651                         | (Box #1) 41x25x7, (Box #2) 23x23x27                                            | (#1) 42, (#2) 22                          | 58            |
| Sling Dining Chair                                     | MHSDAC2236                         | 28x28x23                                                                       | 30                                        | 22            |
| Sling Counter Arm Chair                                | MHSCC2241                          | 36x26x24                                                                       | 34                                        | 28            |
| Sling Bar Arm Chair                                    | MHSBC2245                          | 40x25x24                                                                       | 38                                        | 32            |
| Sling Dining Swivel Rocker                             | MHSSD2235                          | (Box #1) 26x18x24, (Box #2) 22x21x12                                           | (#1) 28, (#2) 14                          | 38            |
| Sling Counter Swivel Chair                             | MHSSC2241                          | (Box #1) 26x18x24, (Box #2) 22x22x20                                           | (#1) 28, (#2) 17                          | 38            |
| Sling Bar Swivel Chair                                 | MHSSB2245                          | (Box #1) 26x18x24, (Box #2) 22xx22x20<br>(Box #1) 26x18x24, (Box #2) 22xx22x20 | (#1) 28, (#2) 17                          | 38            |
| Comfo Back                                             | miloob2270                         | 1000 #2/ 20020027, [DUN #2/ 22002202                                           | [" 1/ 20, ["2/ 1/                         |               |
| Kids Adirondack Chair                                  | PATC2400                           | 49x27x8                                                                        |                                           |               |
| Folding Adirondack Chair                               | IN A COMPANY OF THE                | 49x27x8<br>49x32x12                                                            | 45                                        | 20            |
| Folaing Adirondack Chair<br>Adirondack Chair           | PFAC3240<br>PATC2400               | 49x32x12<br>49x27x8                                                            | 61                                        | 38<br>54      |
|                                                        |                                    |                                                                                |                                           |               |
| Deck Chair                                             | PCTC2400<br>PEDC2127               | 38x25x12                                                                       | 51 42                                     | 47            |
| Dining Chair                                           | PEDC2127                           | 38x25x12                                                                       | 42                                        | 39            |
|                                                        |                                    |                                                                                | FO                                        | 47            |
| Dining Chair<br>Counter Chair<br>Bar Chair             | PECC2131<br>PEBC2135               | 38x25x12<br>38x25x12                                                           | 50<br>52                                  | 47<br>49      |