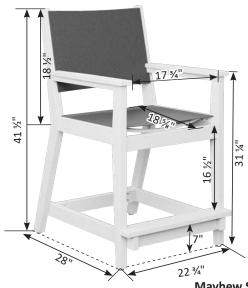

# Furniture Box Sizes and Weights

| Product Description                                    | Model #                            | Dimensions                                                                     | Packaged Weight                           | Actual Weight |
|--------------------------------------------------------|------------------------------------|--------------------------------------------------------------------------------|-------------------------------------------|---------------|
| Nordic                                                 |                                    |                                                                                |                                           |               |
| Club Chair                                             | NCC2924                            | 34x25x9                                                                        | 62                                        | 60            |
| High Back Club Chair                                   | NHCC2934                           | 34x28x10                                                                       | 66                                        | 62            |
| Rocker                                                 | NR 2924                            | (Box #1) 34x24x9, (Box #2) 21x21x8                                             | (#1) 62, (#2) 22                          | 80            |
| Loveseat                                               | NL5224                             | 49x36x7                                                                        | 66                                        | 62            |
| Sofa                                                   | NS7424                             | 71x25x9                                                                        | 108                                       | 102           |
| Square End Table                                       | NSET1819                           | 22x19x6                                                                        | 25                                        | 24            |
| Rectangular Coffee Table                               | NRCT4719                           | 49x25x6                                                                        | 56                                        | 52            |
| Ottoman                                                | NO249                              | 25x24x10                                                                       | 32                                        | 30            |
| Adirondack Chair                                       | NAC2939                            | 42x26x10                                                                       | 54                                        | 50            |
| Round End Table                                        | NRET1819                           | 21x20x2                                                                        | 12                                        | 10            |
| Adirondack Footstool                                   | NAF1721                            | 23x15x5                                                                        | 19                                        | 18            |
| Classic Terrace                                        |                                    |                                                                                |                                           |               |
| Swivel Rocker                                          | CTSR3034                           | 35x31x28                                                                       | 73                                        | 64            |
| Club Chair                                             | CTCC3034                           | 36x35x32                                                                       | 56                                        | 48            |
| Loveseat                                               | CTL5734                            | 36x35x57                                                                       | 90                                        | 72            |
| Sofa                                                   | CTS 8034                           | 36x35x82                                                                       | 124                                       | 108           |
| Comersection                                           | CTCS5742                           | 42x42x35                                                                       | 78                                        | 64            |
| Left & Right Arm Sectional Club Chair                  | CTLSC2934 & CTRSC2934              | 36x35x32                                                                       | 52                                        | 42            |
| Left & Right Arm Sectional Loveseat                    | CTLSL5334 & CTRSL5334              | 36x35x57                                                                       | 86                                        | 72            |
| Left & Right Arm Sectional Sofa                        | CTLSS7934 & CTRSS7934              | 36x35x82                                                                       | 120                                       | 102           |
| Center Armless Chair                                   | CTCAS2434                          | 36x34x29                                                                       | 38                                        | 32            |
| End Table                                              | CTET2520                           | 24x21x28                                                                       | 32                                        | 28            |
| Square Coffee Table                                    | CTSCT4545                          | 47x47x19                                                                       | 92                                        | 82            |
| Rectangle Coffee Table                                 | CTCT4818                           | 25x19x53                                                                       | 50                                        | 42            |
| Ottoman                                                | CT02511                            | 24x12x27                                                                       | 26                                        | 24            |
| Dining Chair                                           | CTDC2744                           | 27x26x44                                                                       | 48                                        | 40            |
| Lovese at Swing                                        | CTLSW55727                         | 35x29x57                                                                       | 94                                        | 82            |
| High Back Swivel Rocker                                | CTHSR3045                          | 37x31x38H                                                                      | 94                                        | 84            |
| Mayhew                                                 |                                    |                                                                                |                                           |               |
| Club Chair                                             | MHCC2834                           | 36x35x32                                                                       | 52                                        | 40            |
| Loveseat                                               | MHL5234                            | 36x35x57                                                                       | 80                                        | 66            |
| Sofa                                                   | MHS7834                            | 36x35x82                                                                       | 110                                       | 92            |
| Swivel Rocker                                          | MHSR3034                           | 34x28x29                                                                       | 70                                        | 64            |
| Comer section                                          | MHCS4747                           | 36x36x38                                                                       | 56                                        | 46            |
| Left & Right Arm Sectional Club Chair                  | MHLSC2734 & MHRSC2734              | 36x35x32                                                                       | 44                                        | 36            |
| Left & Right Arm Sectional Loveseat                    | MHLSL5134 & MHRSL5134              | 36x35x57                                                                       | 80                                        | 62            |
| Left & Right Arm Sectional Sofa                        | MHLSS7734 & MHRSS7734              | 36x35x82                                                                       | 104                                       | 88            |
| Center Armless Chair<br>Rectangle Coffee Table         | MHCAS2334                          | 36x34x29                                                                       | 36                                        | 30            |
| WENGER WILLISS AND | MHRCT4818                          | 48x26x18                                                                       | 48                                        | 42            |
| Square End Table<br>Ottoman                            | MHSET2020<br>MH02611               | 22x20x20<br>27x27x11                                                           | 20<br>26                                  | 24            |
|                                                        | Charles and an an annual statement | MALE AND THE MEAN                                                              | A 4 5 6 6 6 6 6 6 6 6 6 6 6 6 6 6 6 6 6 6 | 38            |
| Stationary Adirondack Chair<br>Chat Chair              | MHSAC3039<br>MHCTC2734             | 43x26x8<br>41x28x9                                                             | 44<br>44                                  | 42            |
| Chat Dining Chair                                      | MHCDC2639                          | 42x27x8                                                                        | 48                                        | 42            |
| Chat Counter Chair                                     | MHCCC2644                          | 48x27x9                                                                        | 54                                        | 50            |
| Chat Bar Chair                                         | MHCBC2647                          | 50x27x9                                                                        | 56                                        | 52            |
| Chat XT Chair                                          | MHCXT2651                          | 53x27x9                                                                        | 56                                        | 52            |
| Chat Swivel Rocker Dining Chair                        | MHCSD2638                          | (Box #1) 41x25x7, (Box #2) 22x22x10                                            | (#1) 42, (#2) 16                          | 52            |
| Chat Swivel Counter Chair                              | MHCSC2644                          | (Box #1) 41x25x7, (Box #2) 23x23x19                                            | (#1) 42, (#2) 20                          | 54            |
| Chat Swivel Bar Chair                                  | MHCSB2647                          | (Box #1) 41x25x7, (Box #2) 23x23x23<br>(Box #1) 41x25x7, (Box #2) 23x23x23     | (#1) 42, (#2) 22                          | 56            |
| Chat Swivel ST Chair                                   | MHCSXT2651                         | (Box #1) 41x25x7, (Box #2) 23x23x27                                            | (#1) 42, (#2) 22                          | 58            |
| Sling Dining Chair                                     | MHSDAC2236                         | 28x28x23                                                                       | 30                                        | 22            |
| Sling Counter Arm Chair                                | MHSCC2241                          | 36x26x24                                                                       | 34                                        | 28            |
| Sling Bar Arm Chair                                    | MHSBC2245                          | 40x25x24                                                                       | 38                                        | 32            |
| Sling Dining Swivel Rocker                             | MHSSD2235                          | (Box #1) 26x18x24, (Box #2) 22x21x12                                           | (#1) 28, (#2) 14                          | 38            |
| Sling Counter Swivel Chair                             | MHSSC2241                          | (Box #1) 26x18x24, (Box #2) 22x22x20                                           | (#1) 28, (#2) 17                          | 38            |
| Sling Bar Swivel Chair                                 | MHSSB2245                          | (Box #1) 26x18x24, (Box #2) 22xx22x20<br>(Box #1) 26x18x24, (Box #2) 22xx22x20 | (#1) 28, (#2) 17                          | 38            |
| Comfo Back                                             | miloob2270                         | 1000 #2/ 20020027, [DUN #2/ 22002202                                           | [" 1/ 20, ["2/ 1/                         |               |
| Kids Adirondack Chair                                  | PATC2400                           | 49x27x8                                                                        |                                           |               |
| Folding Adirondack Chair                               | IN A COMPANY OF THE                | 49x27x8<br>49x32x12                                                            | 45                                        | 20            |
| Folaing Adirondack Chair<br>Adirondack Chair           | PFAC3240<br>PATC2400               | 49x32x12<br>49x27x8                                                            | 61                                        | 38<br>54      |
|                                                        |                                    |                                                                                |                                           |               |
| Deck Chair                                             | PCTC2400<br>PEDC2127               | 38x25x12                                                                       | 51 42                                     | 47            |
| Dining Chair                                           | PEDC2127                           | 38x25x12                                                                       | 42                                        | 39            |
|                                                        |                                    |                                                                                | FO                                        | 47            |
| Dining Chair<br>Counter Chair<br>Bar Chair             | PECC2131<br>PEBC2135               | 38x25x12<br>38x25x12                                                           | 50<br>52                                  | 47<br>49      |