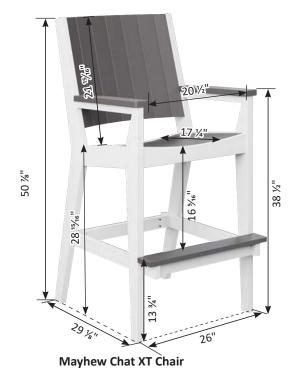

# Furniture Box Sizes and Weights

| Product Description                                    | Model #                            | Dimensions                                                                     | Packaged Weight                           | Actual Weight |
|--------------------------------------------------------|------------------------------------|--------------------------------------------------------------------------------|-------------------------------------------|---------------|
| Nordic                                                 |                                    |                                                                                |                                           |               |
| Club Chair                                             | NCC2924                            | 34x25x9                                                                        | 62                                        | 60            |
| High Back Club Chair                                   | NHCC2934                           | 34x28x10                                                                       | 66                                        | 62            |
| Rocker                                                 | NR 2924                            | (Box #1) 34x24x9, (Box #2) 21x21x8                                             | (#1) 62, (#2) 22                          | 80            |
| Loveseat                                               | NL5224                             | 49x36x7                                                                        | 66                                        | 62            |
| Sofa                                                   | NS7424                             | 71x25x9                                                                        | 108                                       | 102           |
| Square End Table                                       | NSET1819                           | 22x19x6                                                                        | 25                                        | 24            |
| Rectangular Coffee Table                               | NRCT4719                           | 49x25x6                                                                        | 56                                        | 52            |
| Ottoman                                                | NO249                              | 25x24x10                                                                       | 32                                        | 30            |
| Adirondack Chair                                       | NAC2939                            | 42x26x10                                                                       | 54                                        | 50            |
| Round End Table                                        | NRET1819                           | 21x20x2                                                                        | 12                                        | 10            |
| Adirondack Footstool                                   | NAF1721                            | 23x15x5                                                                        | 19                                        | 18            |
| Classic Terrace                                        |                                    |                                                                                |                                           |               |
| Swivel Rocker                                          | CTSR3034                           | 35x31x28                                                                       | 73                                        | 64            |
| Club Chair                                             | CTCC3034                           | 36x35x32                                                                       | 56                                        | 48            |
| Loveseat                                               | CTL5734                            | 36x35x57                                                                       | 90                                        | 72            |
| Sofa                                                   | CTS 8034                           | 36x35x82                                                                       | 124                                       | 108           |
| Comersection                                           | CTCS5742                           | 42x42x35                                                                       | 78                                        | 64            |
| Left & Right Arm Sectional Club Chair                  | CTLSC2934 & CTRSC2934              | 36x35x32                                                                       | 52                                        | 42            |
| Left & Right Arm Sectional Loveseat                    | CTLSL5334 & CTRSL5334              | 36x35x57                                                                       | 86                                        | 72            |
| Left & Right Arm Sectional Sofa                        | CTLSS7934 & CTRSS7934              | 36x35x82                                                                       | 120                                       | 102           |
| Center Armless Chair                                   | CTCAS2434                          | 36x34x29                                                                       | 38                                        | 32            |
| End Table                                              | CTET2520                           | 24x21x28                                                                       | 32                                        | 28            |
| Square Coffee Table                                    | CTSCT4545                          | 47x47x19                                                                       | 92                                        | 82            |
| Rectangle Coffee Table                                 | CTCT4818                           | 25x19x53                                                                       | 50                                        | 42            |
| Ottoman                                                | CT02511                            | 24x12x27                                                                       | 26                                        | 24            |
| Dining Chair                                           | CTDC2744                           | 27x26x44                                                                       | 48                                        | 40            |
| Lovese at Swing                                        | CTLSW55727                         | 35x29x57                                                                       | 94                                        | 82            |
| High Back Swivel Rocker                                | CTHSR3045                          | 37x31x38H                                                                      | 94                                        | 84            |
| Mayhew                                                 |                                    |                                                                                |                                           |               |
| Club Chair                                             | MHCC2834                           | 36x35x32                                                                       | 52                                        | 40            |
| Loveseat                                               | MHL5234                            | 36x35x57                                                                       | 80                                        | 66            |
| Sofa                                                   | MHS7834                            | 36x35x82                                                                       | 110                                       | 92            |
| Swivel Rocker                                          | MHSR3034                           | 34x28x29                                                                       | 70                                        | 64            |
| Comer section                                          | MHCS4747                           | 36x36x38                                                                       | 56                                        | 46            |
| Left & Right Arm Sectional Club Chair                  | MHLSC2734 & MHRSC2734              | 36x35x32                                                                       | 44                                        | 36            |
| Left & Right Arm Sectional Loveseat                    | MHLSL5134 & MHRSL5134              | 36x35x57                                                                       | 80                                        | 62            |
| Left & Right Arm Sectional Sofa                        | MHLSS7734 & MHRSS7734              | 36x35x82                                                                       | 104                                       | 88            |
| Center Armless Chair<br>Rectangle Coffee Table         | MHCAS2334                          | 36x34x29                                                                       | 36                                        | 30            |
| WENGER WILLISS AND | MHRCT4818                          | 48x26x18                                                                       | 48                                        | 42            |
| Square End Table<br>Ottoman                            | MHSET2020<br>MH02611               | 22x20x20<br>27x27x11                                                           | 20<br>26                                  | 24            |
|                                                        | Charles and an an annual statement | MALE AND THE MEAN                                                              | A 4 5 6 6 6 6 6 6 6 6 6 6 6 6 6 6 6 6 6 6 | 38            |
| Stationary Adirondack Chair<br>Chat Chair              | MHSAC3039<br>MHCTC2734             | 43x26x8<br>41x28x9                                                             | 44<br>44                                  | 42            |
| Chat Dining Chair                                      | MHCDC2639                          | 42x27x8                                                                        | 48                                        | 42            |
| Chat Counter Chair                                     | MHCCC2644                          | 48x27x9                                                                        | 54                                        | 50            |
| Chat Bar Chair                                         | MHCBC2647                          | 50x27x9                                                                        | 56                                        | 52            |
| Chat XT Chair                                          | MHCXT2651                          | 53x27x9                                                                        | 56                                        | 52            |
| Chat Swivel Rocker Dining Chair                        | MHCSD2638                          | (Box #1) 41x25x7, (Box #2) 22x22x10                                            | (#1) 42, (#2) 16                          | 52            |
| Chat Swivel Counter Chair                              | MHCSC2644                          | (Box #1) 41x25x7, (Box #2) 23x23x19                                            | (#1) 42, (#2) 20                          | 54            |
| Chat Swivel Bar Chair                                  | MHCSB2647                          | (Box #1) 41x25x7, (Box #2) 23x23x23<br>(Box #1) 41x25x7, (Box #2) 23x23x23     | (#1) 42, (#2) 22                          | 56            |
| Chat Swivel ST Chair                                   | MHCSXT2651                         | (Box #1) 41x25x7, (Box #2) 23x23x27                                            | (#1) 42, (#2) 22                          | 58            |
| Sling Dining Chair                                     | MHSDAC2236                         | 28x28x23                                                                       | 30                                        | 22            |
| Sling Counter Arm Chair                                | MHSCC2241                          | 36x26x24                                                                       | 34                                        | 28            |
| Sling Bar Arm Chair                                    | MHSBC2245                          | 40x25x24                                                                       | 38                                        | 32            |
| Sling Dining Swivel Rocker                             | MHSSD2235                          | (Box #1) 26x18x24, (Box #2) 22x21x12                                           | (#1) 28, (#2) 14                          | 38            |
| Sling Counter Swivel Chair                             | MHSSC2241                          | (Box #1) 26x18x24, (Box #2) 22x22x20                                           | (#1) 28, (#2) 17                          | 38            |
| Sling Bar Swivel Chair                                 | MHSSB2245                          | (Box #1) 26x18x24, (Box #2) 22xx22x20<br>(Box #1) 26x18x24, (Box #2) 22xx22x20 | (#1) 28, (#2) 17                          | 38            |
| Comfo Back                                             | miloob2270                         | 1000 #2/ 20020027, [DUN #2/ 22002202                                           | [" 1/ 20, ["2/ 1/                         |               |
| Kids Adirondack Chair                                  | PATC2400                           | 49x27x8                                                                        |                                           |               |
| Folding Adirondack Chair                               | IN A COMPANY OF THE                | 49x27x8<br>49x32x12                                                            | 45                                        | 20            |
| Folaing Adirondack Chair<br>Adirondack Chair           | PFAC3240<br>PATC2400               | 49x32x12<br>49x27x8                                                            | 61                                        | 38<br>54      |
|                                                        |                                    |                                                                                |                                           |               |
| Deck Chair                                             | PCTC2400<br>PEDC2127               | 38x25x12                                                                       | 51 42                                     | 47            |
| Dining Chair                                           | PEDC2127                           | 38x25x12                                                                       | 42                                        | 39            |
|                                                        |                                    |                                                                                | FO                                        | 47            |
| Dining Chair<br>Counter Chair<br>Bar Chair             | PECC2131<br>PEBC2135               | 38x25x12<br>38x25x12                                                           | 50<br>52                                  | 47<br>49      |