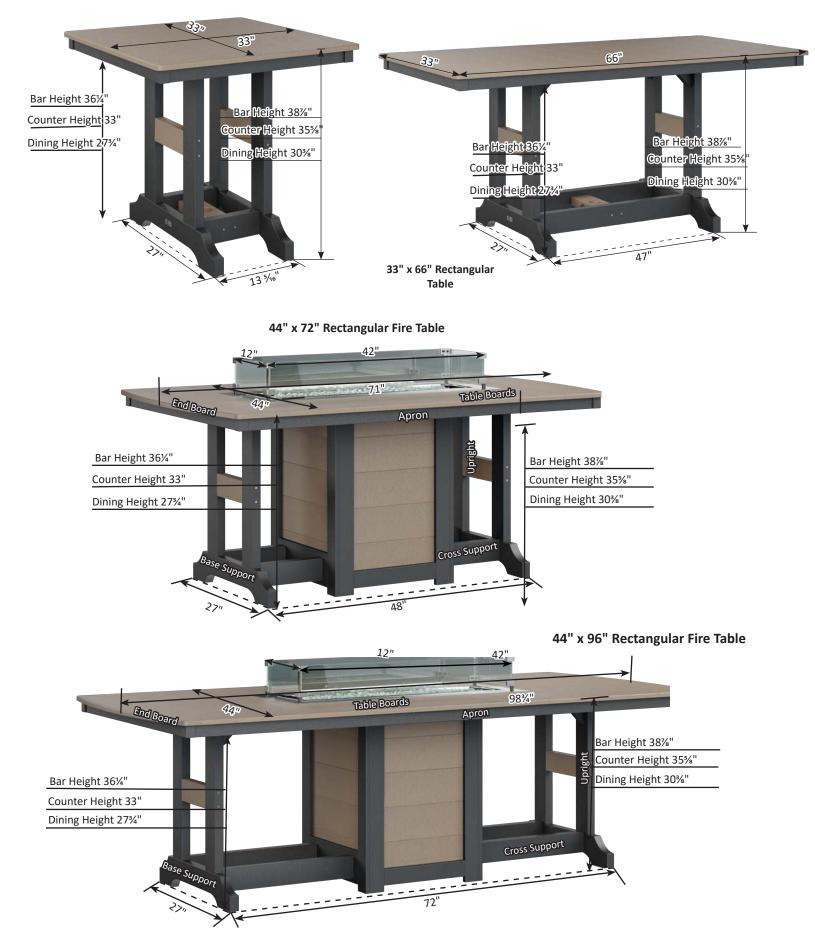

# 2023 Furniture Manual

| Furniture Box Sizes and Weights                     |
|-----------------------------------------------------|
| Dimensions                                          |
|                                                     |
| Nordic Collection                                   |
| Classic Terrace Collection                          |
| Mayhew Collection                                   |
| Comfo-Back Collection                               |
| Cozi-Back Collection                                |
| Bristol Collection                                  |
| Casual-Back Collection and Rocker                   |
| Garden Classic Tables                               |
| Garden Classic Benches                              |
| Harbor Collection                                   |
| Homestead Tables                                    |
| Outdoor Bars, Island and Bar Stools                 |
| Accessories                                         |
| Donoma Firepits                                     |
| Rectangular Firepits                                |
| Picnic Tables                                       |
| A-Frames                                            |
| Arbrors                                             |
| Bradford Pergola                                    |
| Umbrella and Umbrella Accessories                   |
| Cushions                                            |
| Cleaning Products                                   |
| Sunbrella Stain Chart                               |
| Fabric Warranty                                     |
| Cushion Care and Cleaning                           |
| Cleaning Instructions for Poly Furniture            |
| Proper Care & Maintenance for (HDPE) Poly Furniture |
| Poly Furniture Warranty                             |
| Proper Care & Maintenance for Outdoor Fire Pit      |
| Fire Pit Warranty                                   |
|                                                     |