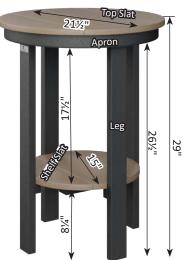

Attention: Please allow up to a 1/2" variance from measurements given in this manual, due to tolerance stack up.