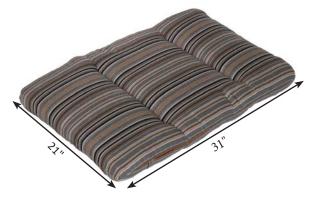

# Furniture Box Sizes and Weights

| Product Description                                    | Model #                            | Dimensions                                                                     | Packaged Weight                           | Actual Weight |
|--------------------------------------------------------|------------------------------------|--------------------------------------------------------------------------------|-------------------------------------------|---------------|
| Nordic                                                 |                                    |                                                                                |                                           |               |
| Club Chair                                             | NCC2924                            | 34x25x9                                                                        | 62                                        | 60            |
| High Back Club Chair                                   | NHCC2934                           | 34x28x10                                                                       | 66                                        | 62            |
| Rocker                                                 | NR 2924                            | (Box #1) 34x24x9, (Box #2) 21x21x8                                             | (#1) 62, (#2) 22                          | 80            |
| Loveseat                                               | NL5224                             | 49x36x7                                                                        | 66                                        | 62            |
| Sofa                                                   | NS7424                             | 71x25x9                                                                        | 108                                       | 102           |
| Square End Table                                       | NSET1819                           | 22x19x6                                                                        | 25                                        | 24            |
| Rectangular Coffee Table                               | NRCT4719                           | 49x25x6                                                                        | 56                                        | 52            |
| Ottoman                                                | NO249                              | 25x24x10                                                                       | 32                                        | 30            |
| Adirondack Chair                                       | NAC2939                            | 42x26x10                                                                       | 54                                        | 50            |
| Round End Table                                        | NRET1819                           | 21x20x2                                                                        | 12                                        | 10            |
| Adirondack Footstool                                   | NAF1721                            | 23x15x5                                                                        | 19                                        | 18            |
| Classic Terrace                                        |                                    |                                                                                |                                           |               |
| Swivel Rocker                                          | CTSR3034                           | 35x31x28                                                                       | 73                                        | 64            |
| Club Chair                                             | CTCC3034                           | 36x35x32                                                                       | 56                                        | 48            |
| Loveseat                                               | CTL5734                            | 36x35x57                                                                       | 90                                        | 72            |
| Sofa                                                   | CTS 8034                           | 36x35x82                                                                       | 124                                       | 108           |
| Comersection                                           | CTCS5742                           | 42x42x35                                                                       | 78                                        | 64            |
| Left & Right Arm Sectional Club Chair                  | CTLSC2934 & CTRSC2934              | 36x35x32                                                                       | 52                                        | 42            |
| Left & Right Arm Sectional Loveseat                    | CTLSL5334 & CTRSL5334              | 36x35x57                                                                       | 86                                        | 72            |
| Left & Right Arm Sectional Sofa                        | CTLSS7934 & CTRSS7934              | 36x35x82                                                                       | 120                                       | 102           |
| Center Armless Chair                                   | CTCAS2434                          | 36x34x29                                                                       | 38                                        | 32            |
| End Table                                              | CTET2520                           | 24x21x28                                                                       | 32                                        | 28            |
| Square Coffee Table                                    | CTSCT4545                          | 47x47x19                                                                       | 92                                        | 82            |
| Rectangle Coffee Table                                 | CTCT4818                           | 25x19x53                                                                       | 50                                        | 42            |
| Ottoman                                                | CT02511                            | 24x12x27                                                                       | 26                                        | 24            |
| Dining Chair                                           | CTDC2744                           | 27x26x44                                                                       | 48                                        | 40            |
| Lovese at Swing                                        | CTLSW55727                         | 35x29x57                                                                       | 94                                        | 82            |
| High Back Swivel Rocker                                | CTHSR3045                          | 37x31x38H                                                                      | 94                                        | 84            |
| Mayhew                                                 |                                    |                                                                                |                                           |               |
| Club Chair                                             | MHCC2834                           | 36x35x32                                                                       | 52                                        | 40            |
| Loveseat                                               | MHL5234                            | 36x35x57                                                                       | 80                                        | 66            |
| Sofa                                                   | MHS7834                            | 36x35x82                                                                       | 110                                       | 92            |
| Swivel Rocker                                          | MHSR3034                           | 34x28x29                                                                       | 70                                        | 64            |
| Comer section                                          | MHCS4747                           | 36x36x38                                                                       | 56                                        | 46            |
| Left & Right Arm Sectional Club Chair                  | MHLSC2734 & MHRSC2734              | 36x35x32                                                                       | 44                                        | 36            |
| Left & Right Arm Sectional Loveseat                    | MHLSL5134 & MHRSL5134              | 36x35x57                                                                       | 80                                        | 62            |
| Left & Right Arm Sectional Sofa                        | MHLSS7734 & MHRSS7734              | 36x35x82                                                                       | 104                                       | 88            |
| Center Armless Chair<br>Rectangle Coffee Table         | MHCAS2334                          | 36x34x29                                                                       | 36                                        | 30            |
| WENGER WILLISS AND | MHRCT4818                          | 48x26x18                                                                       | 48                                        | 42            |
| Square End Table<br>Ottoman                            | MHSET2020<br>MH02611               | 22x20x20<br>27x27x11                                                           | 20<br>26                                  | 24            |
|                                                        | Charles and an an annual statement | MALE AND THE MEAN                                                              | A 4 5 6 6 6 6 6 6 6 6 6 6 6 6 6 6 6 6 6 6 | 38            |
| Stationary Adirondack Chair<br>Chat Chair              | MHSAC3039<br>MHCTC2734             | 43x26x8<br>41x28x9                                                             | 44<br>44                                  | 42            |
| Chat Dining Chair                                      | MHCDC2639                          | 42x27x8                                                                        | 48                                        | 42            |
| Chat Counter Chair                                     | MHCCC2644                          | 48x27x9                                                                        | 54                                        | 50            |
| Chat Bar Chair                                         | MHCBC2647                          | 50x27x9                                                                        | 56                                        | 52            |
| Chat XT Chair                                          | MHCXT2651                          | 53x27x9                                                                        | 56                                        | 52            |
| Chat Swivel Rocker Dining Chair                        | MHCSD2638                          | (Box #1) 41x25x7, (Box #2) 22x22x10                                            | (#1) 42, (#2) 16                          | 52            |
| Chat Swivel Counter Chair                              | MHCSC2644                          | (Box #1) 41x25x7, (Box #2) 23x23x19                                            | (#1) 42, (#2) 20                          | 54            |
| Chat Swivel Bar Chair                                  | MHCSB2647                          | (Box #1) 41x25x7, (Box #2) 23x23x23<br>(Box #1) 41x25x7, (Box #2) 23x23x23     | (#1) 42, (#2) 22                          | 56            |
| Chat Swivel ST Chair                                   | MHCSXT2651                         | (Box #1) 41x25x7, (Box #2) 23x23x27                                            | (#1) 42, (#2) 22                          | 58            |
| Sling Dining Chair                                     | MHSDAC2236                         | 28x28x23                                                                       | 30                                        | 22            |
| Sling Counter Arm Chair                                | MHSCC2241                          | 36x26x24                                                                       | 34                                        | 28            |
| Sling Bar Arm Chair                                    | MHSBC2245                          | 40x25x24                                                                       | 38                                        | 32            |
| Sling Dining Swivel Rocker                             | MHSSD2235                          | (Box #1) 26x18x24, (Box #2) 22x21x12                                           | (#1) 28, (#2) 14                          | 38            |
| Sling Counter Swivel Chair                             | MHSSC2241                          | (Box #1) 26x18x24, (Box #2) 22x22x20                                           | (#1) 28, (#2) 17                          | 38            |
| Sling Bar Swivel Chair                                 | MHSSB2245                          | (Box #1) 26x18x24, (Box #2) 22xx22x20<br>(Box #1) 26x18x24, (Box #2) 22xx22x20 | (#1) 28, (#2) 17                          | 38            |
| Comfo Back                                             | miloob2270                         | 1000 #2/ 20020027, [DUN #2/ 22002202                                           | [" 1/ 20, ["2/ 1/                         |               |
| Kids Adirondack Chair                                  | PATC2400                           | 49x27x8                                                                        |                                           |               |
| Folding Adirondack Chair                               | IN A COMPANY OF THE                | 49x27x8<br>49x32x12                                                            | 45                                        | 20            |
| Folaing Adirondack Chair<br>Adirondack Chair           | PFAC3240<br>PATC2400               | 49x32x12<br>49x27x8                                                            | 61                                        | 38<br>54      |
|                                                        |                                    |                                                                                |                                           |               |
| Deck Chair                                             | PCTC2400<br>PEDC2127               | 38x25x12                                                                       | 51 42                                     | 47            |
| Dining Chair                                           | PEDC2127                           | 38x25x12                                                                       | 42                                        | 39            |
|                                                        |                                    |                                                                                | FO                                        | 47            |
| Dining Chair<br>Counter Chair<br>Bar Chair             | PECC2131<br>PEBC2135               | 38x25x12<br>38x25x12                                                           | 50<br>52                                  | 47<br>49      |