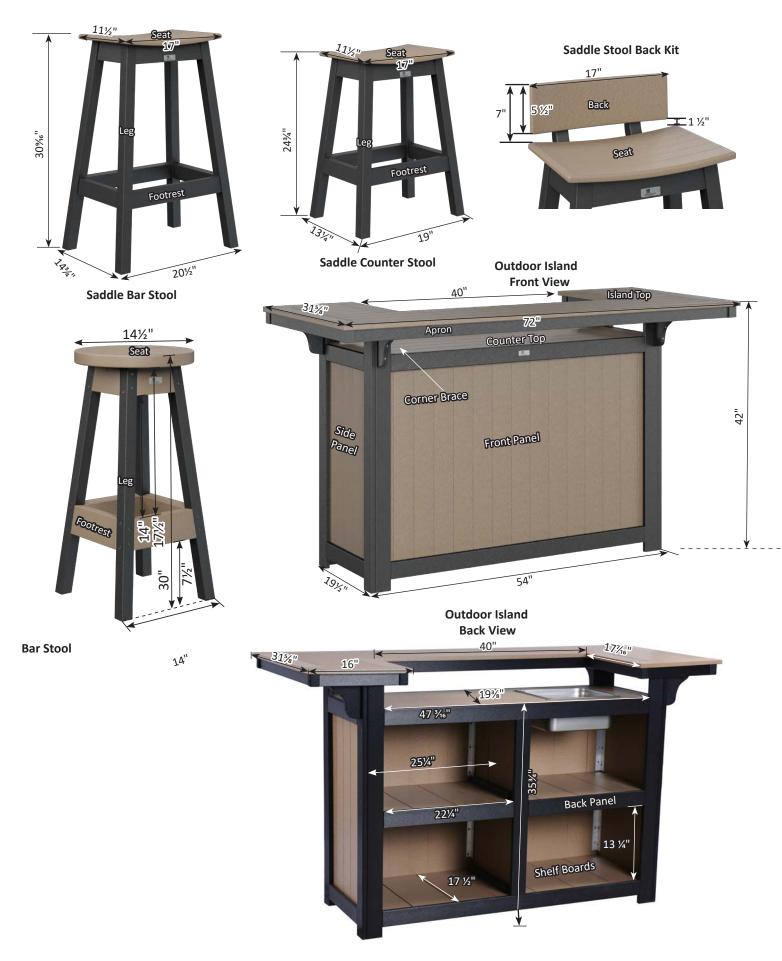

Attention: Please allow up to a 1/2" variance from measurements given in this manual, due to tolerance stack up.