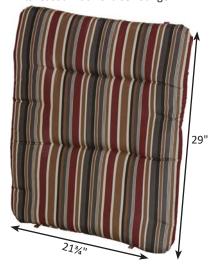

# Furniture Box Sizes and Weights

| Product Description                                    | Model #                            | Dimensions                                                                     | Packaged Weight                           | Actual Weight |
|--------------------------------------------------------|------------------------------------|--------------------------------------------------------------------------------|-------------------------------------------|---------------|
| Nordic                                                 |                                    |                                                                                |                                           |               |
| Club Chair                                             | NCC2924                            | 34x25x9                                                                        | 62                                        | 60            |
| High Back Club Chair                                   | NHCC2934                           | 34x28x10                                                                       | 66                                        | 62            |
| Rocker                                                 | NR 2924                            | (Box #1) 34x24x9, (Box #2) 21x21x8                                             | (#1) 62, (#2) 22                          | 80            |
| Loveseat                                               | NL5224                             | 49x36x7                                                                        | 66                                        | 62            |
| Sofa                                                   | NS7424                             | 71x25x9                                                                        | 108                                       | 102           |
| Square End Table                                       | NSET1819                           | 22x19x6                                                                        | 25                                        | 24            |
| Rectangular Coffee Table                               | NRCT4719                           | 49x25x6                                                                        | 56                                        | 52            |
| Ottoman                                                | NO249                              | 25x24x10                                                                       | 32                                        | 30            |
| Adirondack Chair                                       | NAC2939                            | 42x26x10                                                                       | 54                                        | 50            |
| Round End Table                                        | NRET1819                           | 21x20x2                                                                        | 12                                        | 10            |
| Adirondack Footstool                                   | NAF1721                            | 23x15x5                                                                        | 19                                        | 18            |
| Classic Terrace                                        |                                    |                                                                                |                                           |               |
| Swivel Rocker                                          | CTSR3034                           | 35x31x28                                                                       | 73                                        | 64            |
| Club Chair                                             | CTCC3034                           | 36x35x32                                                                       | 56                                        | 48            |
| Loveseat                                               | CTL5734                            | 36x35x57                                                                       | 90                                        | 72            |
| Sofa                                                   | CTS 8034                           | 36x35x82                                                                       | 124                                       | 108           |
| Comersection                                           | CTCS5742                           | 42x42x35                                                                       | 78                                        | 64            |
| Left & Right Arm Sectional Club Chair                  | CTLSC2934 & CTRSC2934              | 36x35x32                                                                       | 52                                        | 42            |
| Left & Right Arm Sectional Loveseat                    | CTLSL5334 & CTRSL5334              | 36x35x57                                                                       | 86                                        | 72            |
| Left & Right Arm Sectional Sofa                        | CTLSS7934 & CTRSS7934              | 36x35x82                                                                       | 120                                       | 102           |
| Center Armless Chair                                   | CTCAS2434                          | 36x34x29                                                                       | 38                                        | 32            |
| End Table                                              | CTET2520                           | 24x21x28                                                                       | 32                                        | 28            |
| Square Coffee Table                                    | CTSCT4545                          | 47x47x19                                                                       | 92                                        | 82            |
| Rectangle Coffee Table                                 | CTCT4818                           | 25x19x53                                                                       | 50                                        | 42            |
| Ottoman                                                | CT02511                            | 24x12x27                                                                       | 26                                        | 24            |
| Dining Chair                                           | CTDC2744                           | 27x26x44                                                                       | 48                                        | 40            |
| Lovese at Swing                                        | CTLSW55727                         | 35x29x57                                                                       | 94                                        | 82            |
| High Back Swivel Rocker                                | CTHSR3045                          | 37x31x38H                                                                      | 94                                        | 84            |
| Mayhew                                                 |                                    |                                                                                |                                           |               |
| Club Chair                                             | MHCC2834                           | 36x35x32                                                                       | 52                                        | 40            |
| Loveseat                                               | MHL5234                            | 36x35x57                                                                       | 80                                        | 66            |
| Sofa                                                   | MHS7834                            | 36x35x82                                                                       | 110                                       | 92            |
| Swivel Rocker                                          | MHSR3034                           | 34x28x29                                                                       | 70                                        | 64            |
| Comer section                                          | MHCS4747                           | 36x36x38                                                                       | 56                                        | 46            |
| Left & Right Arm Sectional Club Chair                  | MHLSC2734 & MHRSC2734              | 36x35x32                                                                       | 44                                        | 36            |
| Left & Right Arm Sectional Loveseat                    | MHLSL5134 & MHRSL5134              | 36x35x57                                                                       | 80                                        | 62            |
| Left & Right Arm Sectional Sofa                        | MHLSS7734 & MHRSS7734              | 36x35x82                                                                       | 104                                       | 88            |
| Center Armless Chair<br>Rectangle Coffee Table         | MHCAS2334                          | 36x34x29                                                                       | 36                                        | 30            |
| WENGER WILLISS AND | MHRCT4818                          | 48x26x18                                                                       | 48                                        | 42            |
| Square End Table<br>Ottoman                            | MHSET2020<br>MH02611               | 22x20x20<br>27x27x11                                                           | 20<br>26                                  | 24            |
|                                                        | Charles and an an annual statement | MALE AND THE MEAN                                                              | A 4 5 6 6 6 6 6 6 6 6 6 6 6 6 6 6 6 6 6 6 | 38            |
| Stationary Adirondack Chair<br>Chat Chair              | MHSAC3039<br>MHCTC2734             | 43x26x8<br>41x28x9                                                             | 44<br>44                                  | 42            |
| Chat Dining Chair                                      | MHCDC2639                          | 42x27x8                                                                        | 48                                        | 42            |
| Chat Counter Chair                                     | MHCCC2644                          | 48x27x9                                                                        | 54                                        | 50            |
| Chat Bar Chair                                         | MHCBC2647                          | 50x27x9                                                                        | 56                                        | 52            |
| Chat XT Chair                                          | MHCXT2651                          | 53x27x9                                                                        | 56                                        | 52            |
| Chat Swivel Rocker Dining Chair                        | MHCSD2638                          | (Box #1) 41x25x7, (Box #2) 22x22x10                                            | (#1) 42, (#2) 16                          | 52            |
| Chat Swivel Counter Chair                              | MHCSC2644                          | (Box #1) 41x25x7, (Box #2) 23x23x19                                            | (#1) 42, (#2) 20                          | 54            |
| Chat Swivel Bar Chair                                  | MHCSB2647                          | (Box #1) 41x25x7, (Box #2) 23x23x23<br>(Box #1) 41x25x7, (Box #2) 23x23x23     | (#1) 42, (#2) 22                          | 56            |
| Chat Swivel ST Chair                                   | MHCSXT2651                         | (Box #1) 41x25x7, (Box #2) 23x23x27                                            | (#1) 42, (#2) 22                          | 58            |
| Sling Dining Chair                                     | MHSDAC2236                         | 28x28x23                                                                       | 30                                        | 22            |
| Sling Counter Arm Chair                                | MHSCC2241                          | 36x26x24                                                                       | 34                                        | 28            |
| Sling Bar Arm Chair                                    | MHSBC2245                          | 40x25x24                                                                       | 38                                        | 32            |
| Sling Dining Swivel Rocker                             | MHSSD2235                          | (Box #1) 26x18x24, (Box #2) 22x21x12                                           | (#1) 28, (#2) 14                          | 38            |
| Sling Counter Swivel Chair                             | MHSSC2241                          | (Box #1) 26x18x24, (Box #2) 22x22x20                                           | (#1) 28, (#2) 17                          | 38            |
| Sling Bar Swivel Chair                                 | MHSSB2245                          | (Box #1) 26x18x24, (Box #2) 22xx22x20<br>(Box #1) 26x18x24, (Box #2) 22xx22x20 | (#1) 28, (#2) 17                          | 38            |
| Comfo Back                                             | miloob2270                         | 1000 #2/ 20020027, [DUN #2/ 22002202                                           | [" 1/ 20, ["2/ 1/                         |               |
| Kids Adirondack Chair                                  | PATC2400                           | 49x27x8                                                                        |                                           |               |
| Folding Adirondack Chair                               | IN A COMPANY OF THE                | 49x27x8<br>49x32x12                                                            | 45                                        | 20            |
| Folaing Adirondack Chair<br>Adirondack Chair           | PFAC3240<br>PATC2400               | 49x32x12<br>49x27x8                                                            | 61                                        | 38<br>54      |
|                                                        |                                    |                                                                                |                                           |               |
| Deck Chair                                             | PCTC2400<br>PEDC2127               | 38x25x12                                                                       | 51 42                                     | 47            |
| Dining Chair                                           | PEDC2127                           | 38x25x12                                                                       | 42                                        | 39            |
|                                                        |                                    |                                                                                | FO                                        | 47            |
| Dining Chair<br>Counter Chair<br>Bar Chair             | PECC2131<br>PEBC2135               | 38x25x12<br>38x25x12                                                           | 50<br>52                                  | 47<br>49      |