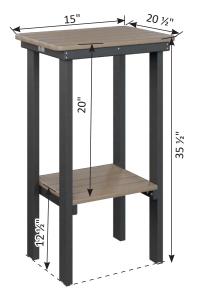

# Furniture Box Sizes and Weights

| Product Description                                    | Model #                            | Dimensions                                                                     | Packaged Weight                           | Actual Weight |
|--------------------------------------------------------|------------------------------------|--------------------------------------------------------------------------------|-------------------------------------------|---------------|
| Nordic                                                 |                                    |                                                                                |                                           |               |
| Club Chair                                             | NCC2924                            | 34x25x9                                                                        | 62                                        | 60            |
| High Back Club Chair                                   | NHCC2934                           | 34x28x10                                                                       | 66                                        | 62            |
| Rocker                                                 | NR 2924                            | (Box #1) 34x24x9, (Box #2) 21x21x8                                             | (#1) 62, (#2) 22                          | 80            |
| Loveseat                                               | NL5224                             | 49x36x7                                                                        | 66                                        | 62            |
| Sofa                                                   | NS7424                             | 71x25x9                                                                        | 108                                       | 102           |
| Square End Table                                       | NSET1819                           | 22x19x6                                                                        | 25                                        | 24            |
| Rectangular Coffee Table                               | NRCT4719                           | 49x25x6                                                                        | 56                                        | 52            |
| Ottoman                                                | NO249                              | 25x24x10                                                                       | 32                                        | 30            |
| Adirondack Chair                                       | NAC2939                            | 42x26x10                                                                       | 54                                        | 50            |
| Round End Table                                        | NRET1819                           | 21x20x2                                                                        | 12                                        | 10            |
| Adirondack Footstool                                   | NAF1721                            | 23x15x5                                                                        | 19                                        | 18            |
| Classic Terrace                                        |                                    |                                                                                |                                           |               |
| Swivel Rocker                                          | CTSR3034                           | 35x31x28                                                                       | 73                                        | 64            |
| Club Chair                                             | CTCC3034                           | 36x35x32                                                                       | 56                                        | 48            |
| Loveseat                                               | CTL5734                            | 36x35x57                                                                       | 90                                        | 72            |
| Sofa                                                   | CTS 8034                           | 36x35x82                                                                       | 124                                       | 108           |
| Comersection                                           | CTCS5742                           | 42x42x35                                                                       | 78                                        | 64            |
| Left & Right Arm Sectional Club Chair                  | CTLSC2934 & CTRSC2934              | 36x35x32                                                                       | 52                                        | 42            |
| Left & Right Arm Sectional Loveseat                    | CTLSL5334 & CTRSL5334              | 36x35x57                                                                       | 86                                        | 72            |
| Left & Right Arm Sectional Sofa                        | CTLSS7934 & CTRSS7934              | 36x35x82                                                                       | 120                                       | 102           |
| Center Armless Chair                                   | CTCAS2434                          | 36x34x29                                                                       | 38                                        | 32            |
| End Table                                              | CTET2520                           | 24x21x28                                                                       | 32                                        | 28            |
| Square Coffee Table                                    | CTSCT4545                          | 47x47x19                                                                       | 92                                        | 82            |
| Rectangle Coffee Table                                 | CTCT4818                           | 25x19x53                                                                       | 50                                        | 42            |
| Ottoman                                                | CT02511                            | 24x12x27                                                                       | 26                                        | 24            |
| Dining Chair                                           | CTDC2744                           | 27x26x44                                                                       | 48                                        | 40            |
| Lovese at Swing                                        | CTLSW55727                         | 35x29x57                                                                       | 94                                        | 82            |
| High Back Swivel Rocker                                | CTHSR3045                          | 37x31x38H                                                                      | 94                                        | 84            |
| Mayhew                                                 |                                    |                                                                                |                                           |               |
| Club Chair                                             | MHCC2834                           | 36x35x32                                                                       | 52                                        | 40            |
| Loveseat                                               | MHL5234                            | 36x35x57                                                                       | 80                                        | 66            |
| Sofa                                                   | MHS7834                            | 36x35x82                                                                       | 110                                       | 92            |
| Swivel Rocker                                          | MHSR3034                           | 34x28x29                                                                       | 70                                        | 64            |
| Comer section                                          | MHCS4747                           | 36x36x38                                                                       | 56                                        | 46            |
| Left & Right Arm Sectional Club Chair                  | MHLSC2734 & MHRSC2734              | 36x35x32                                                                       | 44                                        | 36            |
| Left & Right Arm Sectional Loveseat                    | MHLSL5134 & MHRSL5134              | 36x35x57                                                                       | 80                                        | 62            |
| Left & Right Arm Sectional Sofa                        | MHLSS7734 & MHRSS7734              | 36x35x82                                                                       | 104                                       | 88            |
| Center Armless Chair<br>Rectangle Coffee Table         | MHCAS2334                          | 36x34x29                                                                       | 36                                        | 30            |
| WENGER WILLISS AND | MHRCT4818                          | 48x26x18                                                                       | 48                                        | 42            |
| Square End Table<br>Ottoman                            | MHSET2020<br>MH02611               | 22x20x20<br>27x27x11                                                           | 20<br>26                                  | 24            |
|                                                        | Charles and an an annual statement | MALE AND THE MEAN                                                              | A 4 5 6 6 6 6 6 6 6 6 6 6 6 6 6 6 6 6 6 6 | 38            |
| Stationary Adirondack Chair<br>Chat Chair              | MHSAC3039<br>MHCTC2734             | 43x26x8<br>41x28x9                                                             | 44<br>44                                  | 42            |
| Chat Dining Chair                                      | MHCDC2639                          | 42x27x8                                                                        | 48                                        | 42            |
| Chat Counter Chair                                     | MHCCC2644                          | 48x27x9                                                                        | 54                                        | 50            |
| Chat Bar Chair                                         | MHCBC2647                          | 50x27x9                                                                        | 56                                        | 52            |
| Chat XT Chair                                          | MHCXT2651                          | 53x27x9                                                                        | 56                                        | 52            |
| Chat Swivel Rocker Dining Chair                        | MHCSD2638                          | (Box #1) 41x25x7, (Box #2) 22x22x10                                            | (#1) 42, (#2) 16                          | 52            |
| Chat Swivel Counter Chair                              | MHCSC2644                          | (Box #1) 41x25x7, (Box #2) 23x23x19                                            | (#1) 42, (#2) 20                          | 54            |
| Chat Swivel Bar Chair                                  | MHCSB2647                          | (Box #1) 41x25x7, (Box #2) 23x23x23<br>(Box #1) 41x25x7, (Box #2) 23x23x23     | (#1) 42, (#2) 22                          | 56            |
| Chat Swivel ST Chair                                   | MHCSXT2651                         | (Box #1) 41x25x7, (Box #2) 23x23x27                                            | (#1) 42, (#2) 22                          | 58            |
| Sling Dining Chair                                     | MHSDAC2236                         | 28x28x23                                                                       | 30                                        | 22            |
| Sling Counter Arm Chair                                | MHSCC2241                          | 36x26x24                                                                       | 34                                        | 28            |
| Sling Bar Arm Chair                                    | MHSBC2245                          | 40x25x24                                                                       | 38                                        | 32            |
| Sling Dining Swivel Rocker                             | MHSSD2235                          | (Box #1) 26x18x24, (Box #2) 22x21x12                                           | (#1) 28, (#2) 14                          | 38            |
| Sling Counter Swivel Chair                             | MHSSC2241                          | (Box #1) 26x18x24, (Box #2) 22x22x20                                           | (#1) 28, (#2) 17                          | 38            |
| Sling Bar Swivel Chair                                 | MHSSB2245                          | (Box #1) 26x18x24, (Box #2) 22xx22x20<br>(Box #1) 26x18x24, (Box #2) 22xx22x20 | (#1) 28, (#2) 17                          | 38            |
| Comfo Back                                             | miloob2270                         | 1000 #2/ 20020027, [DUN #2/ 22002202                                           | [" 1/ 20, ["2/ 1/                         |               |
| Kids Adirondack Chair                                  | PATC2400                           | 49x27x8                                                                        |                                           |               |
| Folding Adirondack Chair                               | IN A COMPANY OF THE                | 49x27x8<br>49x32x12                                                            | 45                                        | 20            |
| Folaing Adirondack Chair<br>Adirondack Chair           | PFAC3240<br>PATC2400               | 49x32x12<br>49x27x8                                                            | 61                                        | 38<br>54      |
|                                                        |                                    |                                                                                |                                           |               |
| Deck Chair                                             | PCTC2400<br>PEDC2127               | 38x25x12                                                                       | 51 42                                     | 47            |
| Dining Chair                                           | PEDC2127                           | 38x25x12                                                                       | 42                                        | 39            |
|                                                        |                                    |                                                                                | FO                                        | 47            |
| Dining Chair<br>Counter Chair<br>Bar Chair             | PECC2131<br>PEBC2135               | 38x25x12<br>38x25x12                                                           | 50<br>52                                  | 47<br>49      |