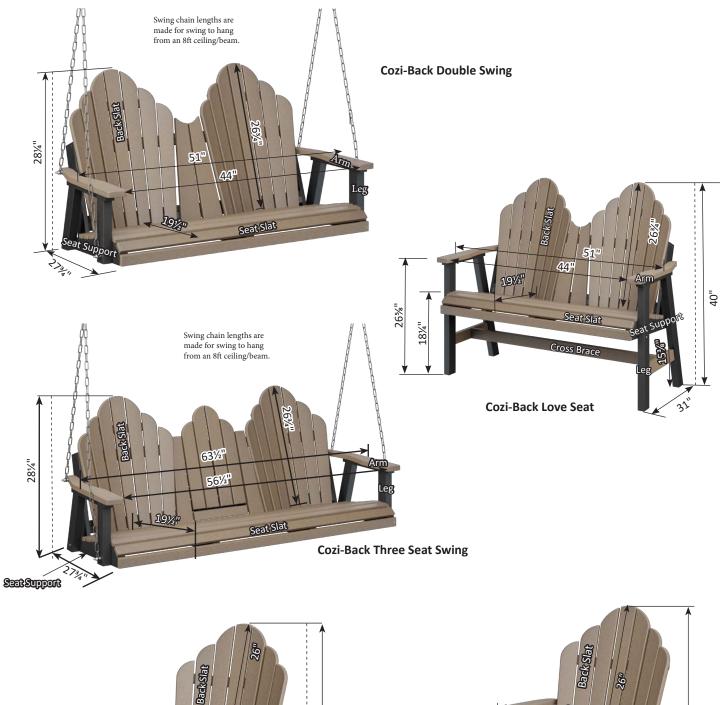

# Furniture Box Sizes and Weights

| Product Description                                    | Model #                            | Dimensions                                                                     | Packaged Weight                           | Actual Weight |
|--------------------------------------------------------|------------------------------------|--------------------------------------------------------------------------------|-------------------------------------------|---------------|
| Nordic                                                 |                                    |                                                                                |                                           |               |
| Club Chair                                             | NCC2924                            | 34x25x9                                                                        | 62                                        | 60            |
| High Back Club Chair                                   | NHCC2934                           | 34x28x10                                                                       | 66                                        | 62            |
| Rocker                                                 | NR 2924                            | (Box #1) 34x24x9, (Box #2) 21x21x8                                             | (#1) 62, (#2) 22                          | 80            |
| Loveseat                                               | NL5224                             | 49x36x7                                                                        | 66                                        | 62            |
| Sofa                                                   | NS7424                             | 71x25x9                                                                        | 108                                       | 102           |
| Square End Table                                       | NSET1819                           | 22x19x6                                                                        | 25                                        | 24            |
| Rectangular Coffee Table                               | NRCT4719                           | 49x25x6                                                                        | 56                                        | 52            |
| Ottoman                                                | NO249                              | 25x24x10                                                                       | 32                                        | 30            |
| Adirondack Chair                                       | NAC2939                            | 42x26x10                                                                       | 54                                        | 50            |
| Round End Table                                        | NRET1819                           | 21x20x2                                                                        | 12                                        | 10            |
| Adirondack Footstool                                   | NAF1721                            | 23x15x5                                                                        | 19                                        | 18            |
| Classic Terrace                                        |                                    |                                                                                |                                           |               |
| Swivel Rocker                                          | CTSR3034                           | 35x31x28                                                                       | 73                                        | 64            |
| Club Chair                                             | CTCC3034                           | 36x35x32                                                                       | 56                                        | 48            |
| Loveseat                                               | CTL5734                            | 36x35x57                                                                       | 90                                        | 72            |
| Sofa                                                   | CTS 8034                           | 36x35x82                                                                       | 124                                       | 108           |
| Comersection                                           | CTCS5742                           | 42x42x35                                                                       | 78                                        | 64            |
| Left & Right Arm Sectional Club Chair                  | CTLSC2934 & CTRSC2934              | 36x35x32                                                                       | 52                                        | 42            |
| Left & Right Arm Sectional Loveseat                    | CTLSL5334 & CTRSL5334              | 36x35x57                                                                       | 86                                        | 72            |
| Left & Right Arm Sectional Sofa                        | CTLSS7934 & CTRSS7934              | 36x35x82                                                                       | 120                                       | 102           |
| Center Armless Chair                                   | CTCAS2434                          | 36x34x29                                                                       | 38                                        | 32            |
| End Table                                              | CTET2520                           | 24x21x28                                                                       | 32                                        | 28            |
| Square Coffee Table                                    | CTSCT4545                          | 47x47x19                                                                       | 92                                        | 82            |
| Rectangle Coffee Table                                 | CTCT4818                           | 25x19x53                                                                       | 50                                        | 42            |
| Ottoman                                                | CT02511                            | 24x12x27                                                                       | 26                                        | 24            |
| Dining Chair                                           | CTDC2744                           | 27x26x44                                                                       | 48                                        | 40            |
| Lovese at Swing                                        | CTLSW55727                         | 35x29x57                                                                       | 94                                        | 82            |
| High Back Swivel Rocker                                | CTHSR3045                          | 37x31x38H                                                                      | 94                                        | 84            |
| Mayhew                                                 |                                    |                                                                                |                                           |               |
| Club Chair                                             | MHCC2834                           | 36x35x32                                                                       | 52                                        | 40            |
| Loveseat                                               | MHL5234                            | 36x35x57                                                                       | 80                                        | 66            |
| Sofa                                                   | MHS7834                            | 36x35x82                                                                       | 110                                       | 92            |
| Swivel Rocker                                          | MHSR3034                           | 34x28x29                                                                       | 70                                        | 64            |
| Comer section                                          | MHCS4747                           | 36x36x38                                                                       | 56                                        | 46            |
| Left & Right Arm Sectional Club Chair                  | MHLSC2734 & MHRSC2734              | 36x35x32                                                                       | 44                                        | 36            |
| Left & Right Arm Sectional Loveseat                    | MHLSL5134 & MHRSL5134              | 36x35x57                                                                       | 80                                        | 62            |
| Left & Right Arm Sectional Sofa                        | MHLSS7734 & MHRSS7734              | 36x35x82                                                                       | 104                                       | 88            |
| Center Armless Chair<br>Rectangle Coffee Table         | MHCAS2334                          | 36x34x29                                                                       | 36                                        | 30            |
| WENGER WILLISS AND | MHRCT4818                          | 48x26x18                                                                       | 48                                        | 42            |
| Square End Table<br>Ottoman                            | MHSET2020<br>MH02611               | 22x20x20<br>27x27x11                                                           | 20<br>26                                  | 24            |
|                                                        | Charles and an an annual statement | MALE AND THE MEAN                                                              | A 4 5 6 6 6 6 6 6 6 6 6 6 6 6 6 6 6 6 6 6 | 38            |
| Stationary Adirondack Chair<br>Chat Chair              | MHSAC3039<br>MHCTC2734             | 43x26x8<br>41x28x9                                                             | 44<br>44                                  | 42            |
| Chat Dining Chair                                      | MHCDC2639                          | 42x27x8                                                                        | 48                                        | 42            |
| Chat Counter Chair                                     | MHCCC2644                          | 48x27x9                                                                        | 54                                        | 50            |
| Chat Bar Chair                                         | MHCBC2647                          | 50x27x9                                                                        | 56                                        | 52            |
| Chat XT Chair                                          | MHCXT2651                          | 53x27x9                                                                        | 56                                        | 52            |
| Chat Swivel Rocker Dining Chair                        | MHCSD2638                          | (Box #1) 41x25x7, (Box #2) 22x22x10                                            | (#1) 42, (#2) 16                          | 52            |
| Chat Swivel Counter Chair                              | MHCSC2644                          | (Box #1) 41x25x7, (Box #2) 23x23x19                                            | (#1) 42, (#2) 20                          | 54            |
| Chat Swivel Bar Chair                                  | MHCSB2647                          | (Box #1) 41x25x7, (Box #2) 23x23x23<br>(Box #1) 41x25x7, (Box #2) 23x23x23     | (#1) 42, (#2) 22                          | 56            |
| Chat Swivel ST Chair                                   | MHCSXT2651                         | (Box #1) 41x25x7, (Box #2) 23x23x27                                            | (#1) 42, (#2) 22                          | 58            |
| Sling Dining Chair                                     | MHSDAC2236                         | 28x28x23                                                                       | 30                                        | 22            |
| Sling Counter Arm Chair                                | MHSCC2241                          | 36x26x24                                                                       | 34                                        | 28            |
| Sling Bar Arm Chair                                    | MHSBC2245                          | 40x25x24                                                                       | 38                                        | 32            |
| Sling Dining Swivel Rocker                             | MHSSD2235                          | (Box #1) 26x18x24, (Box #2) 22x21x12                                           | (#1) 28, (#2) 14                          | 38            |
| Sling Counter Swivel Chair                             | MHSSC2241                          | (Box #1) 26x18x24, (Box #2) 22x22x20                                           | (#1) 28, (#2) 17                          | 38            |
| Sling Bar Swivel Chair                                 | MHSSB2245                          | (Box #1) 26x18x24, (Box #2) 22xx22x20<br>(Box #1) 26x18x24, (Box #2) 22xx22x20 | (#1) 28, (#2) 17                          | 38            |
| Comfo Back                                             | miloob2270                         | 1000 #2/ 20020027, [DUN #2/ 22002202                                           | [" 1/ 20, ["2/ 1/                         |               |
| Kids Adirondack Chair                                  | PATC2400                           | 49x27x8                                                                        |                                           |               |
| Folding Adirondack Chair                               | IN A COMPANY OF THE                | 49x27x8<br>49x32x12                                                            | 45                                        | 20            |
| Folaing Adirondack Chair<br>Adirondack Chair           | PFAC3240<br>PATC2400               | 49x32x12<br>49x27x8                                                            | 61                                        | 38<br>54      |
|                                                        |                                    |                                                                                |                                           |               |
| Deck Chair                                             | PCTC2400<br>PEDC2127               | 38x25x12                                                                       | 51 42                                     | 47            |
| Dining Chair                                           | PEDC2127                           | 38x25x12                                                                       | 42                                        | 39            |
|                                                        |                                    |                                                                                | FO                                        | 47            |
| Dining Chair<br>Counter Chair<br>Bar Chair             | PECC2131<br>PEBC2135               | 38x25x12<br>38x25x12                                                           | 50<br>52                                  | 47<br>49      |