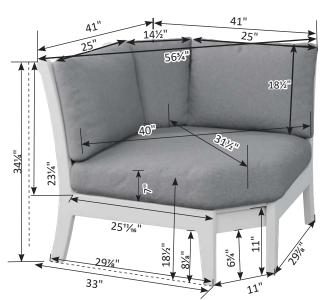

# Furniture Box Sizes and Weights

| Product Description                                    | Model #                            | Dimensions                                                                     | Packaged Weight                           | Actual Weight |
|--------------------------------------------------------|------------------------------------|--------------------------------------------------------------------------------|-------------------------------------------|---------------|
| Nordic                                                 |                                    |                                                                                |                                           |               |
| Club Chair                                             | NCC2924                            | 34x25x9                                                                        | 62                                        | 60            |
| High Back Club Chair                                   | NHCC2934                           | 34x28x10                                                                       | 66                                        | 62            |
| Rocker                                                 | NR 2924                            | (Box #1) 34x24x9, (Box #2) 21x21x8                                             | (#1) 62, (#2) 22                          | 80            |
| Loveseat                                               | NL5224                             | 49x36x7                                                                        | 66                                        | 62            |
| Sofa                                                   | NS7424                             | 71x25x9                                                                        | 108                                       | 102           |
| Square End Table                                       | NSET1819                           | 22x19x6                                                                        | 25                                        | 24            |
| Rectangular Coffee Table                               | NRCT4719                           | 49x25x6                                                                        | 56                                        | 52            |
| Ottoman                                                | NO249                              | 25x24x10                                                                       | 32                                        | 30            |
| Adirondack Chair                                       | NAC2939                            | 42x26x10                                                                       | 54                                        | 50            |
| Round End Table                                        | NRET1819                           | 21x20x2                                                                        | 12                                        | 10            |
| Adirondack Footstool                                   | NAF1721                            | 23x15x5                                                                        | 19                                        | 18            |
| Classic Terrace                                        |                                    |                                                                                |                                           |               |
| Swivel Rocker                                          | CTSR3034                           | 35x31x28                                                                       | 73                                        | 64            |
| Club Chair                                             | CTCC3034                           | 36x35x32                                                                       | 56                                        | 48            |
| Loveseat                                               | CTL5734                            | 36x35x57                                                                       | 90                                        | 72            |
| Sofa                                                   | CTS 8034                           | 36x35x82                                                                       | 124                                       | 108           |
| Comersection                                           | CTCS5742                           | 42x42x35                                                                       | 78                                        | 64            |
| Left & Right Arm Sectional Club Chair                  | CTLSC2934 & CTRSC2934              | 36x35x32                                                                       | 52                                        | 42            |
| Left & Right Arm Sectional Loveseat                    | CTLSL5334 & CTRSL5334              | 36x35x57                                                                       | 86                                        | 72            |
| Left & Right Arm Sectional Sofa                        | CTLSS7934 & CTRSS7934              | 36x35x82                                                                       | 120                                       | 102           |
| Center Armless Chair                                   | CTCAS2434                          | 36x34x29                                                                       | 38                                        | 32            |
| End Table                                              | CTET2520                           | 24x21x28                                                                       | 32                                        | 28            |
| Square Coffee Table                                    | CTSCT4545                          | 47x47x19                                                                       | 92                                        | 82            |
| Rectangle Coffee Table                                 | CTCT4818                           | 25x19x53                                                                       | 50                                        | 42            |
| Ottoman                                                | CT02511                            | 24x12x27                                                                       | 26                                        | 24            |
| Dining Chair                                           | CTDC2744                           | 27x26x44                                                                       | 48                                        | 40            |
| Lovese at Swing                                        | CTLSW55727                         | 35x29x57                                                                       | 94                                        | 82            |
| High Back Swivel Rocker                                | CTHSR3045                          | 37x31x38H                                                                      | 94                                        | 84            |
| Mayhew                                                 |                                    |                                                                                |                                           |               |
| Club Chair                                             | MHCC2834                           | 36x35x32                                                                       | 52                                        | 40            |
| Loveseat                                               | MHL5234                            | 36x35x57                                                                       | 80                                        | 66            |
| Sofa                                                   | MHS7834                            | 36x35x82                                                                       | 110                                       | 92            |
| Swivel Rocker                                          | MHSR3034                           | 34x28x29                                                                       | 70                                        | 64            |
| Comer section                                          | MHCS4747                           | 36x36x38                                                                       | 56                                        | 46            |
| Left & Right Arm Sectional Club Chair                  | MHLSC2734 & MHRSC2734              | 36x35x32                                                                       | 44                                        | 36            |
| Left & Right Arm Sectional Loveseat                    | MHLSL5134 & MHRSL5134              | 36x35x57                                                                       | 80                                        | 62            |
| Left & Right Arm Sectional Sofa                        | MHLSS7734 & MHRSS7734              | 36x35x82                                                                       | 104                                       | 88            |
| Center Armless Chair<br>Rectangle Coffee Table         | MHCAS2334                          | 36x34x29                                                                       | 36                                        | 30            |
| WENGER WILLISS AND | MHRCT4818                          | 48x26x18                                                                       | 48                                        | 42            |
| Square End Table<br>Ottoman                            | MHSET2020<br>MH02611               | 22x20x20<br>27x27x11                                                           | 20<br>26                                  | 24            |
|                                                        | Charles and an an annual statement | MALE AND THE MEAN                                                              | A 4 5 6 6 6 6 6 6 6 6 6 6 6 6 6 6 6 6 6 6 | 38            |
| Stationary Adirondack Chair<br>Chat Chair              | MHSAC3039<br>MHCTC2734             | 43x26x8<br>41x28x9                                                             | 44<br>44                                  | 42            |
| Chat Dining Chair                                      | MHCDC2639                          | 42x27x8                                                                        | 48                                        | 42            |
| Chat Counter Chair                                     | MHCCC2644                          | 48x27x9                                                                        | 54                                        | 50            |
| Chat Bar Chair                                         | MHCBC2647                          | 50x27x9                                                                        | 56                                        | 52            |
| Chat XT Chair                                          | MHCXT2651                          | 53x27x9                                                                        | 56                                        | 52            |
| Chat Swivel Rocker Dining Chair                        | MHCSD2638                          | (Box #1) 41x25x7, (Box #2) 22x22x10                                            | (#1) 42, (#2) 16                          | 52            |
| Chat Swivel Counter Chair                              | MHCSC2644                          | (Box #1) 41x25x7, (Box #2) 23x23x19                                            | (#1) 42, (#2) 20                          | 54            |
| Chat Swivel Bar Chair                                  | MHCSB2647                          | (Box #1) 41x25x7, (Box #2) 23x23x23<br>(Box #1) 41x25x7, (Box #2) 23x23x23     | (#1) 42, (#2) 22                          | 56            |
| Chat Swivel ST Chair                                   | MHCSXT2651                         | (Box #1) 41x25x7, (Box #2) 23x23x27                                            | (#1) 42, (#2) 22                          | 58            |
| Sling Dining Chair                                     | MHSDAC2236                         | 28x28x23                                                                       | 30                                        | 22            |
| Sling Counter Arm Chair                                | MHSCC2241                          | 36x26x24                                                                       | 34                                        | 28            |
| Sling Bar Arm Chair                                    | MHSBC2245                          | 40x25x24                                                                       | 38                                        | 32            |
| Sling Dining Swivel Rocker                             | MHSSD2235                          | (Box #1) 26x18x24, (Box #2) 22x21x12                                           | (#1) 28, (#2) 14                          | 38            |
| Sling Counter Swivel Chair                             | MHSSC2241                          | (Box #1) 26x18x24, (Box #2) 22x22x20                                           | (#1) 28, (#2) 17                          | 38            |
| Sling Bar Swivel Chair                                 | MHSSB2245                          | (Box #1) 26x18x24, (Box #2) 22xx22x20<br>(Box #1) 26x18x24, (Box #2) 22xx22x20 | (#1) 28, (#2) 17                          | 38            |
| Comfo Back                                             | miloob2270                         | 1000 #2/ 20020027, [DUN #2/ 22002202                                           | [" 1/ 20, ["2/ 1/                         |               |
| Kids Adirondack Chair                                  | PATC2400                           | 49x27x8                                                                        |                                           |               |
| Folding Adirondack Chair                               | IN A COMPANY OF THE                | 49x27x8<br>49x32x12                                                            | 45                                        | 20            |
| Folaing Adirondack Chair<br>Adirondack Chair           | PFAC3240<br>PATC2400               | 49x32x12<br>49x27x8                                                            | 61                                        | 38<br>54      |
|                                                        |                                    |                                                                                |                                           |               |
| Deck Chair                                             | PCTC2400<br>PEDC2127               | 38x25x12                                                                       | 51 42                                     | 47            |
| Dining Chair                                           | PEDC2127                           | 38x25x12                                                                       | 42                                        | 39            |
|                                                        |                                    |                                                                                | FO                                        | 47            |
| Dining Chair<br>Counter Chair<br>Bar Chair             | PECC2131<br>PEBC2135               | 38x25x12<br>38x25x12                                                           | 50<br>52                                  | 47<br>49      |