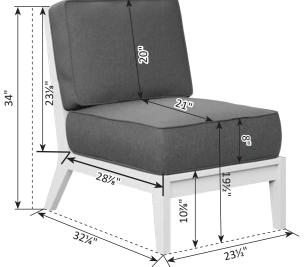

# Furniture Box Sizes and Weights

| Product Description                                    | Model #                            | Dimensions                                                                     | Packaged Weight                           | Actual Weight |
|--------------------------------------------------------|------------------------------------|--------------------------------------------------------------------------------|-------------------------------------------|---------------|
| Nordic                                                 |                                    |                                                                                |                                           |               |
| Club Chair                                             | NCC2924                            | 34x25x9                                                                        | 62                                        | 60            |
| High Back Club Chair                                   | NHCC2934                           | 34x28x10                                                                       | 66                                        | 62            |
| Rocker                                                 | NR 2924                            | (Box #1) 34x24x9, (Box #2) 21x21x8                                             | (#1) 62, (#2) 22                          | 80            |
| Loveseat                                               | NL5224                             | 49x36x7                                                                        | 66                                        | 62            |
| Sofa                                                   | NS7424                             | 71x25x9                                                                        | 108                                       | 102           |
| Square End Table                                       | NSET1819                           | 22x19x6                                                                        | 25                                        | 24            |
| Rectangular Coffee Table                               | NRCT4719                           | 49x25x6                                                                        | 56                                        | 52            |
| Ottoman                                                | NO249                              | 25x24x10                                                                       | 32                                        | 30            |
| Adirondack Chair                                       | NAC2939                            | 42x26x10                                                                       | 54                                        | 50            |
| Round End Table                                        | NRET1819                           | 21x20x2                                                                        | 12                                        | 10            |
| Adirondack Footstool                                   | NAF1721                            | 23x15x5                                                                        | 19                                        | 18            |
| Classic Terrace                                        |                                    |                                                                                |                                           |               |
| Swivel Rocker                                          | CTSR3034                           | 35x31x28                                                                       | 73                                        | 64            |
| Club Chair                                             | CTCC3034                           | 36x35x32                                                                       | 56                                        | 48            |
| Loveseat                                               | CTL5734                            | 36x35x57                                                                       | 90                                        | 72            |
| Sofa                                                   | CTS 8034                           | 36x35x82                                                                       | 124                                       | 108           |
| Comersection                                           | CTCS5742                           | 42x42x35                                                                       | 78                                        | 64            |
| Left & Right Arm Sectional Club Chair                  | CTLSC2934 & CTRSC2934              | 36x35x32                                                                       | 52                                        | 42            |
| Left & Right Arm Sectional Loveseat                    | CTLSL5334 & CTRSL5334              | 36x35x57                                                                       | 86                                        | 72            |
| Left & Right Arm Sectional Sofa                        | CTLSS7934 & CTRSS7934              | 36x35x82                                                                       | 120                                       | 102           |
| Center Armless Chair                                   | CTCAS2434                          | 36x34x29                                                                       | 38                                        | 32            |
| End Table                                              | CTET2520                           | 24x21x28                                                                       | 32                                        | 28            |
| Square Coffee Table                                    | CTSCT4545                          | 47x47x19                                                                       | 92                                        | 82            |
| Rectangle Coffee Table                                 | CTCT4818                           | 25x19x53                                                                       | 50                                        | 42            |
| Ottoman                                                | CT02511                            | 24x12x27                                                                       | 26                                        | 24            |
| Dining Chair                                           | CTDC2744                           | 27x26x44                                                                       | 48                                        | 40            |
| Lovese at Swing                                        | CTLSW55727                         | 35x29x57                                                                       | 94                                        | 82            |
| High Back Swivel Rocker                                | CTHSR3045                          | 37x31x38H                                                                      | 94                                        | 84            |
| Mayhew                                                 |                                    |                                                                                |                                           |               |
| Club Chair                                             | MHCC2834                           | 36x35x32                                                                       | 52                                        | 40            |
| Loveseat                                               | MHL5234                            | 36x35x57                                                                       | 80                                        | 66            |
| Sofa                                                   | MHS7834                            | 36x35x82                                                                       | 110                                       | 92            |
| Swivel Rocker                                          | MHSR3034                           | 34x28x29                                                                       | 70                                        | 64            |
| Comer section                                          | MHCS4747                           | 36x36x38                                                                       | 56                                        | 46            |
| Left & Right Arm Sectional Club Chair                  | MHLSC2734 & MHRSC2734              | 36x35x32                                                                       | 44                                        | 36            |
| Left & Right Arm Sectional Loveseat                    | MHLSL5134 & MHRSL5134              | 36x35x57                                                                       | 80                                        | 62            |
| Left & Right Arm Sectional Sofa                        | MHLSS7734 & MHRSS7734              | 36x35x82                                                                       | 104                                       | 88            |
| Center Armless Chair<br>Rectangle Coffee Table         | MHCAS2334                          | 36x34x29                                                                       | 36                                        | 30            |
| WENGER WILLISS AND | MHRCT4818                          | 48x26x18                                                                       | 48                                        | 42            |
| Square End Table<br>Ottoman                            | MHSET2020<br>MH02611               | 22x20x20<br>27x27x11                                                           | 20<br>26                                  | 24            |
|                                                        | Charles and an an annual statement | MALE AND THE MEAN                                                              | A 4 5 6 6 6 6 6 6 6 6 6 6 6 6 6 6 6 6 6 6 | 38            |
| Stationary Adirondack Chair<br>Chat Chair              | MHSAC3039<br>MHCTC2734             | 43x26x8<br>41x28x9                                                             | 44<br>44                                  | 42            |
| Chat Dining Chair                                      | MHCDC2639                          | 42x27x8                                                                        | 48                                        | 42            |
| Chat Counter Chair                                     | MHCCC2644                          | 48x27x9                                                                        | 54                                        | 50            |
| Chat Bar Chair                                         | MHCBC2647                          | 50x27x9                                                                        | 56                                        | 52            |
| Chat XT Chair                                          | MHCXT2651                          | 53x27x9                                                                        | 56                                        | 52            |
| Chat Swivel Rocker Dining Chair                        | MHCSD2638                          | (Box #1) 41x25x7, (Box #2) 22x22x10                                            | (#1) 42, (#2) 16                          | 52            |
| Chat Swivel Counter Chair                              | MHCSC2644                          | (Box #1) 41x25x7, (Box #2) 23x23x19                                            | (#1) 42, (#2) 20                          | 54            |
| Chat Swivel Bar Chair                                  | MHCSB2647                          | (Box #1) 41x25x7, (Box #2) 23x23x23<br>(Box #1) 41x25x7, (Box #2) 23x23x23     | (#1) 42, (#2) 22                          | 56            |
| Chat Swivel ST Chair                                   | MHCSXT2651                         | (Box #1) 41x25x7, (Box #2) 23x23x27                                            | (#1) 42, (#2) 22                          | 58            |
| Sling Dining Chair                                     | MHSDAC2236                         | 28x28x23                                                                       | 30                                        | 22            |
| Sling Counter Arm Chair                                | MHSCC2241                          | 36x26x24                                                                       | 34                                        | 28            |
| Sling Bar Arm Chair                                    | MHSBC2245                          | 40x25x24                                                                       | 38                                        | 32            |
| Sling Dining Swivel Rocker                             | MHSSD2235                          | (Box #1) 26x18x24, (Box #2) 22x21x12                                           | (#1) 28, (#2) 14                          | 38            |
| Sling Counter Swivel Chair                             | MHSSC2241                          | (Box #1) 26x18x24, (Box #2) 22x22x20                                           | (#1) 28, (#2) 17                          | 38            |
| Sling Bar Swivel Chair                                 | MHSSB2245                          | (Box #1) 26x18x24, (Box #2) 22xx22x20<br>(Box #1) 26x18x24, (Box #2) 22xx22x20 | (#1) 28, (#2) 17                          | 38            |
| Comfo Back                                             | miloob2270                         | 1000 #2/ 20020027, [DUN #2/ 22002202                                           | [" 1/ 20, ["2/ 1/                         |               |
| Kids Adirondack Chair                                  | PATC2400                           | 49x27x8                                                                        |                                           |               |
| Folding Adirondack Chair                               | IN A COMPANY OF THE                | 49x27x8<br>49x32x12                                                            | 45                                        | 20            |
| Folaing Adirondack Chair<br>Adirondack Chair           | PFAC3240<br>PATC2400               | 49x32x12<br>49x27x8                                                            | 61                                        | 38<br>54      |
|                                                        |                                    |                                                                                |                                           |               |
| Deck Chair                                             | PCTC2400<br>PEDC2127               | 38x25x12                                                                       | 51 42                                     | 47            |
| Dining Chair                                           | PEDC2127                           | 38x25x12                                                                       | 42                                        | 39            |
|                                                        |                                    |                                                                                | FO                                        | 47            |
| Dining Chair<br>Counter Chair<br>Bar Chair             | PECC2131<br>PEBC2135               | 38x25x12<br>38x25x12                                                           | 50<br>52                                  | 47<br>49      |