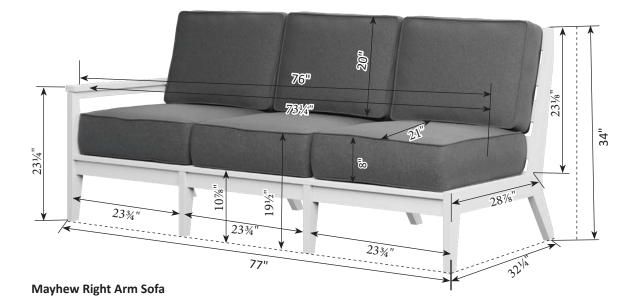

# Furniture Box Sizes and Weights

| Product Description                                    | Model #                            | Dimensions                                                                     | Packaged Weight                           | Actual Weight |
|--------------------------------------------------------|------------------------------------|--------------------------------------------------------------------------------|-------------------------------------------|---------------|
| Nordic                                                 |                                    |                                                                                |                                           |               |
| Club Chair                                             | NCC2924                            | 34x25x9                                                                        | 62                                        | 60            |
| High Back Club Chair                                   | NHCC2934                           | 34x28x10                                                                       | 66                                        | 62            |
| Rocker                                                 | NR 2924                            | (Box #1) 34x24x9, (Box #2) 21x21x8                                             | (#1) 62, (#2) 22                          | 80            |
| Loveseat                                               | NL5224                             | 49x36x7                                                                        | 66                                        | 62            |
| Sofa                                                   | NS7424                             | 71x25x9                                                                        | 108                                       | 102           |
| Square End Table                                       | NSET1819                           | 22x19x6                                                                        | 25                                        | 24            |
| Rectangular Coffee Table                               | NRCT4719                           | 49x25x6                                                                        | 56                                        | 52            |
| Ottoman                                                | NO249                              | 25x24x10                                                                       | 32                                        | 30            |
| Adirondack Chair                                       | NAC2939                            | 42x26x10                                                                       | 54                                        | 50            |
| Round End Table                                        | NRET1819                           | 21x20x2                                                                        | 12                                        | 10            |
| Adirondack Footstool                                   | NAF1721                            | 23x15x5                                                                        | 19                                        | 18            |
| Classic Terrace                                        |                                    |                                                                                |                                           |               |
| Swivel Rocker                                          | CTSR3034                           | 35x31x28                                                                       | 73                                        | 64            |
| Club Chair                                             | CTCC3034                           | 36x35x32                                                                       | 56                                        | 48            |
| Loveseat                                               | CTL5734                            | 36x35x57                                                                       | 90                                        | 72            |
| Sofa                                                   | CTS 8034                           | 36x35x82                                                                       | 124                                       | 108           |
| Comersection                                           | CTCS5742                           | 42x42x35                                                                       | 78                                        | 64            |
| Left & Right Arm Sectional Club Chair                  | CTLSC2934 & CTRSC2934              | 36x35x32                                                                       | 52                                        | 42            |
| Left & Right Arm Sectional Loveseat                    | CTLSL5334 & CTRSL5334              | 36x35x57                                                                       | 86                                        | 72            |
| Left & Right Arm Sectional Sofa                        | CTLSS7934 & CTRSS7934              | 36x35x82                                                                       | 120                                       | 102           |
| Center Armless Chair                                   | CTCAS2434                          | 36x34x29                                                                       | 38                                        | 32            |
| End Table                                              | CTET2520                           | 24x21x28                                                                       | 32                                        | 28            |
| Square Coffee Table                                    | CTSCT4545                          | 47x47x19                                                                       | 92                                        | 82            |
| Rectangle Coffee Table                                 | CTCT4818                           | 25x19x53                                                                       | 50                                        | 42            |
| Ottoman                                                | CT02511                            | 24x12x27                                                                       | 26                                        | 24            |
| Dining Chair                                           | CTDC2744                           | 27x26x44                                                                       | 48                                        | 40            |
| Lovese at Swing                                        | CTLSW55727                         | 35x29x57                                                                       | 94                                        | 82            |
| High Back Swivel Rocker                                | CTHSR3045                          | 37x31x38H                                                                      | 94                                        | 84            |
| Mayhew                                                 |                                    |                                                                                |                                           |               |
| Club Chair                                             | MHCC2834                           | 36x35x32                                                                       | 52                                        | 40            |
| Loveseat                                               | MHL5234                            | 36x35x57                                                                       | 80                                        | 66            |
| Sofa                                                   | MHS7834                            | 36x35x82                                                                       | 110                                       | 92            |
| Swivel Rocker                                          | MHSR3034                           | 34x28x29                                                                       | 70                                        | 64            |
| Comer section                                          | MHCS4747                           | 36x36x38                                                                       | 56                                        | 46            |
| Left & Right Arm Sectional Club Chair                  | MHLSC2734 & MHRSC2734              | 36x35x32                                                                       | 44                                        | 36            |
| Left & Right Arm Sectional Loveseat                    | MHLSL5134 & MHRSL5134              | 36x35x57                                                                       | 80                                        | 62            |
| Left & Right Arm Sectional Sofa                        | MHLSS7734 & MHRSS7734              | 36x35x82                                                                       | 104                                       | 88            |
| Center Armless Chair<br>Rectangle Coffee Table         | MHCAS2334                          | 36x34x29                                                                       | 36                                        | 30            |
| WENGER WILLISS AND | MHRCT4818                          | 48x26x18                                                                       | 48                                        | 42            |
| Square End Table<br>Ottoman                            | MHSET2020<br>MH02611               | 22x20x20<br>27x27x11                                                           | 20<br>26                                  | 24            |
|                                                        | Charles and an an annual statement | MALE AND THE MEAN                                                              | A 4 5 6 6 6 6 6 6 6 6 6 6 6 6 6 6 6 6 6 6 | 38            |
| Stationary Adirondack Chair<br>Chat Chair              | MHSAC3039<br>MHCTC2734             | 43x26x8<br>41x28x9                                                             | 44<br>44                                  | 42            |
| Chat Dining Chair                                      | MHCDC2639                          | 42x27x8                                                                        | 48                                        | 42            |
| Chat Counter Chair                                     | MHCCC2644                          | 48x27x9                                                                        | 54                                        | 50            |
| Chat Bar Chair                                         | MHCBC2647                          | 50x27x9                                                                        | 56                                        | 52            |
| Chat XT Chair                                          | MHCXT2651                          | 53x27x9                                                                        | 56                                        | 52            |
| Chat Swivel Rocker Dining Chair                        | MHCSD2638                          | (Box #1) 41x25x7, (Box #2) 22x22x10                                            | (#1) 42, (#2) 16                          | 52            |
| Chat Swivel Counter Chair                              | MHCSC2644                          | (Box #1) 41x25x7, (Box #2) 23x23x19                                            | (#1) 42, (#2) 20                          | 54            |
| Chat Swivel Bar Chair                                  | MHCSB2647                          | (Box #1) 41x25x7, (Box #2) 23x23x23<br>(Box #1) 41x25x7, (Box #2) 23x23x23     | (#1) 42, (#2) 22                          | 56            |
| Chat Swivel ST Chair                                   | MHCSXT2651                         | (Box #1) 41x25x7, (Box #2) 23x23x27                                            | (#1) 42, (#2) 22                          | 58            |
| Sling Dining Chair                                     | MHSDAC2236                         | 28x28x23                                                                       | 30                                        | 22            |
| Sling Counter Arm Chair                                | MHSCC2241                          | 36x26x24                                                                       | 34                                        | 28            |
| Sling Bar Arm Chair                                    | MHSBC2245                          | 40x25x24                                                                       | 38                                        | 32            |
| Sling Dining Swivel Rocker                             | MHSSD2235                          | (Box #1) 26x18x24, (Box #2) 22x21x12                                           | (#1) 28, (#2) 14                          | 38            |
| Sling Counter Swivel Chair                             | MHSSC2241                          | (Box #1) 26x18x24, (Box #2) 22x22x20                                           | (#1) 28, (#2) 17                          | 38            |
| Sling Bar Swivel Chair                                 | MHSSB2245                          | (Box #1) 26x18x24, (Box #2) 22xx22x20<br>(Box #1) 26x18x24, (Box #2) 22xx22x20 | (#1) 28, (#2) 17                          | 38            |
| Comfo Back                                             | miloob2270                         | 1000 #2/ 20020027, [DUN #2/ 22002202                                           | [" 1/ 20, ["2/ 1/                         |               |
| Kids Adirondack Chair                                  | PATC2400                           | 49x27x8                                                                        |                                           |               |
| Folding Adirondack Chair                               | IN A COMPANY OF THE                | 49x27x8<br>49x32x12                                                            | 45                                        | 20            |
| Folaing Adirondack Chair<br>Adirondack Chair           | PFAC3240<br>PATC2400               | 49x32x12<br>49x27x8                                                            | 61                                        | 38<br>54      |
|                                                        |                                    |                                                                                |                                           |               |
| Deck Chair                                             | PCTC2400<br>PEDC2127               | 38x25x12                                                                       | 51 42                                     | 47            |
| Dining Chair                                           | PEDC2127                           | 38x25x12                                                                       | 42                                        | 39            |
|                                                        |                                    |                                                                                | FO                                        | 47            |
| Dining Chair<br>Counter Chair<br>Bar Chair             | PECC2131<br>PEBC2135               | 38x25x12<br>38x25x12                                                           | 50<br>52                                  | 47<br>49      |