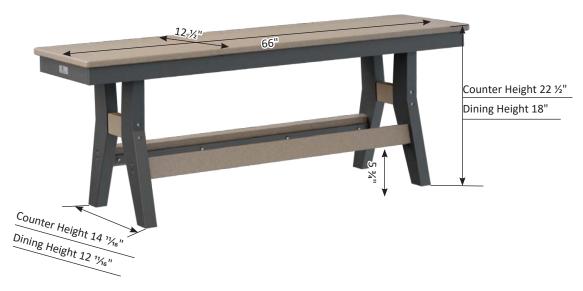

# Furniture Box Sizes and Weights

| Product Description                                    | Model #                            | Dimensions                                                                     | Packaged Weight                           | Actual Weight |
|--------------------------------------------------------|------------------------------------|--------------------------------------------------------------------------------|-------------------------------------------|---------------|
| Nordic                                                 |                                    |                                                                                |                                           |               |
| Club Chair                                             | NCC2924                            | 34x25x9                                                                        | 62                                        | 60            |
| High Back Club Chair                                   | NHCC2934                           | 34x28x10                                                                       | 66                                        | 62            |
| Rocker                                                 | NR 2924                            | (Box #1) 34x24x9, (Box #2) 21x21x8                                             | (#1) 62, (#2) 22                          | 80            |
| Loveseat                                               | NL5224                             | 49x36x7                                                                        | 66                                        | 62            |
| Sofa                                                   | NS7424                             | 71x25x9                                                                        | 108                                       | 102           |
| Square End Table                                       | NSET1819                           | 22x19x6                                                                        | 25                                        | 24            |
| Rectangular Coffee Table                               | NRCT4719                           | 49x25x6                                                                        | 56                                        | 52            |
| Ottoman                                                | NO249                              | 25x24x10                                                                       | 32                                        | 30            |
| Adirondack Chair                                       | NAC2939                            | 42x26x10                                                                       | 54                                        | 50            |
| Round End Table                                        | NRET1819                           | 21x20x2                                                                        | 12                                        | 10            |
| Adirondack Footstool                                   | NAF1721                            | 23x15x5                                                                        | 19                                        | 18            |
| Classic Terrace                                        |                                    |                                                                                |                                           |               |
| Swivel Rocker                                          | CTSR3034                           | 35x31x28                                                                       | 73                                        | 64            |
| Club Chair                                             | CTCC3034                           | 36x35x32                                                                       | 56                                        | 48            |
| Loveseat                                               | CTL5734                            | 36x35x57                                                                       | 90                                        | 72            |
| Sofa                                                   | CTS 8034                           | 36x35x82                                                                       | 124                                       | 108           |
| Comersection                                           | CTCS5742                           | 42x42x35                                                                       | 78                                        | 64            |
| Left & Right Arm Sectional Club Chair                  | CTLSC2934 & CTRSC2934              | 36x35x32                                                                       | 52                                        | 42            |
| Left & Right Arm Sectional Loveseat                    | CTLSL5334 & CTRSL5334              | 36x35x57                                                                       | 86                                        | 72            |
| Left & Right Arm Sectional Sofa                        | CTLSS7934 & CTRSS7934              | 36x35x82                                                                       | 120                                       | 102           |
| Center Armless Chair                                   | CTCAS2434                          | 36x34x29                                                                       | 38                                        | 32            |
| End Table                                              | CTET2520                           | 24x21x28                                                                       | 32                                        | 28            |
| Square Coffee Table                                    | CTSCT4545                          | 47x47x19                                                                       | 92                                        | 82            |
| Rectangle Coffee Table                                 | CTCT4818                           | 25x19x53                                                                       | 50                                        | 42            |
| Ottoman                                                | CT02511                            | 24x12x27                                                                       | 26                                        | 24            |
| Dining Chair                                           | CTDC2744                           | 27x26x44                                                                       | 48                                        | 40            |
| Lovese at Swing                                        | CTLSW55727                         | 35x29x57                                                                       | 94                                        | 82            |
| High Back Swivel Rocker                                | CTHSR3045                          | 37x31x38H                                                                      | 94                                        | 84            |
| Mayhew                                                 |                                    |                                                                                |                                           |               |
| Club Chair                                             | MHCC2834                           | 36x35x32                                                                       | 52                                        | 40            |
| Loveseat                                               | MHL5234                            | 36x35x57                                                                       | 80                                        | 66            |
| Sofa                                                   | MHS7834                            | 36x35x82                                                                       | 110                                       | 92            |
| Swivel Rocker                                          | MHSR3034                           | 34x28x29                                                                       | 70                                        | 64            |
| Comer section                                          | MHCS4747                           | 36x36x38                                                                       | 56                                        | 46            |
| Left & Right Arm Sectional Club Chair                  | MHLSC2734 & MHRSC2734              | 36x35x32                                                                       | 44                                        | 36            |
| Left & Right Arm Sectional Loveseat                    | MHLSL5134 & MHRSL5134              | 36x35x57                                                                       | 80                                        | 62            |
| Left & Right Arm Sectional Sofa                        | MHLSS7734 & MHRSS7734              | 36x35x82                                                                       | 104                                       | 88            |
| Center Armless Chair<br>Rectangle Coffee Table         | MHCAS2334                          | 36x34x29                                                                       | 36                                        | 30            |
| WENGER WILLISS AND | MHRCT4818                          | 48x26x18                                                                       | 48                                        | 42            |
| Square End Table<br>Ottoman                            | MHSET2020<br>MH02611               | 22x20x20<br>27x27x11                                                           | 20<br>26                                  | 24            |
|                                                        | Charles and an an annual statement | MALE AND THE MEAN                                                              | A 4 5 6 6 6 6 6 6 6 6 6 6 6 6 6 6 6 6 6 6 | 38            |
| Stationary Adirondack Chair<br>Chat Chair              | MHSAC3039<br>MHCTC2734             | 43x26x8<br>41x28x9                                                             | 44<br>44                                  | 42            |
| Chat Dining Chair                                      | MHCDC2639                          | 42x27x8                                                                        | 48                                        | 42            |
| Chat Counter Chair                                     | MHCCC2644                          | 48x27x9                                                                        | 54                                        | 50            |
| Chat Bar Chair                                         | MHCBC2647                          | 50x27x9                                                                        | 56                                        | 52            |
| Chat XT Chair                                          | MHCXT2651                          | 53x27x9                                                                        | 56                                        | 52            |
| Chat Swivel Rocker Dining Chair                        | MHCSD2638                          | (Box #1) 41x25x7, (Box #2) 22x22x10                                            | (#1) 42, (#2) 16                          | 52            |
| Chat Swivel Counter Chair                              | MHCSC2644                          | (Box #1) 41x25x7, (Box #2) 23x23x19                                            | (#1) 42, (#2) 20                          | 54            |
| Chat Swivel Bar Chair                                  | MHCSB2647                          | (Box #1) 41x25x7, (Box #2) 23x23x23<br>(Box #1) 41x25x7, (Box #2) 23x23x23     | (#1) 42, (#2) 22                          | 56            |
| Chat Swivel ST Chair                                   | MHCSXT2651                         | (Box #1) 41x25x7, (Box #2) 23x23x27                                            | (#1) 42, (#2) 22                          | 58            |
| Sling Dining Chair                                     | MHSDAC2236                         | 28x28x23                                                                       | 30                                        | 22            |
| Sling Counter Arm Chair                                | MHSCC2241                          | 36x26x24                                                                       | 34                                        | 28            |
| Sling Bar Arm Chair                                    | MHSBC2245                          | 40x25x24                                                                       | 38                                        | 32            |
| Sling Dining Swivel Rocker                             | MHSSD2235                          | (Box #1) 26x18x24, (Box #2) 22x21x12                                           | (#1) 28, (#2) 14                          | 38            |
| Sling Counter Swivel Chair                             | MHSSC2241                          | (Box #1) 26x18x24, (Box #2) 22x22x20                                           | (#1) 28, (#2) 17                          | 38            |
| Sling Bar Swivel Chair                                 | MHSSB2245                          | (Box #1) 26x18x24, (Box #2) 22xx22x20<br>(Box #1) 26x18x24, (Box #2) 22xx22x20 | (#1) 28, (#2) 17                          | 38            |
| Comfo Back                                             | miloob2270                         | 1000 #2/ 20020027, [DUN #2/ 22002202                                           | [" 1/ 20, ["2/ 1/                         |               |
| Kids Adirondack Chair                                  | PATC2400                           | 49x27x8                                                                        |                                           |               |
| Folding Adirondack Chair                               | IN A COMPANY OF THE                | 49x27x8<br>49x32x12                                                            | 45                                        | 20            |
| Folaing Adirondack Chair<br>Adirondack Chair           | PFAC3240<br>PATC2400               | 49x32x12<br>49x27x8                                                            | 61                                        | 38<br>54      |
|                                                        |                                    |                                                                                |                                           |               |
| Deck Chair                                             | PCTC2400<br>PEDC2127               | 38x25x12                                                                       | 51 42                                     | 47            |
| Dining Chair                                           | PEDC2127                           | 38x25x12                                                                       | 42                                        | 39            |
|                                                        |                                    |                                                                                | FO                                        | 47            |
| Dining Chair<br>Counter Chair<br>Bar Chair             | PECC2131<br>PEBC2135               | 38x25x12<br>38x25x12                                                           | 50<br>52                                  | 47<br>49      |