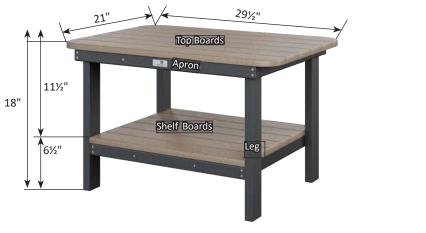

Harbor Collection Dimensions

Harbor 38" Round Table



## Harbor Collection Dimensions

Harbor 33" x 66" Rectangular Table



Harbor 44" x 72" Rectangular Table



Harbor 44" x 96" Rectangular Table



### Harbor Collection Dimensions



Harbor 44" Dining Bench



Harbor 66" Dining Bench

## Homestead Table Dimensions

\*Homestead Tables come with umbrella holes\*



Homestead 44" Square Dining Table

Homestead 44" x 72" Rectangular Dining Table



## **Outdoor Island and Bar Stool Dimensions**



## **Outdoor Bar and Bench Dimensions**



\_

### **Accessory Dimensions**



Round End Table (Dining Height)



Round End Table (Counter Height)



Round End Table (Bar Height)







**Rectangular End Table** 

Rectangular End Table (Counter Height)

**Rectangular End Table (Bar Height)** 



**Rectangular Coffee Table** 

**Conversation Table** 

### **Accessory Dimensions**





**Gliding Footstool** 





**Mayhew Folding Footstool** 

### **Accessory Dimensions**





Folding Adirondack Footstool



Trash Can Rain Guard



# Donoma Firepit and Fire Table Dimensions



**Donoma Poly Fire Table** 

# Rectangular Fire Pit and Fire Table Dimensions



#### 42" x 54" Rectangular Fire Table



## **Picnic Table Dimensions**



**Octagon Picnic Table** 



### A-Frame & A-Frame Roof Dimensions



Vinyl A-Frame w/ Roof



### **Bradford Pergola Dimensions**



#### **Brandford Vinyl Pergola**

### **Umbrella Dimensions**



44" Umbrella Extension Pole

### **Mayhew Cushion Dimensions**

Fits: Mayhew or Classic Terrace Swivel Rocker, Club Chair, Loveseat, Sofa, & Center Armless Ch