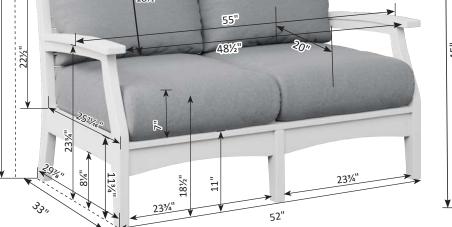

# Furniture Box Sizes and Weights

| Product Description                                    | Model #                            | Dimensions                                                                     | Packaged Weight                           | Actual Weight |
|--------------------------------------------------------|------------------------------------|--------------------------------------------------------------------------------|-------------------------------------------|---------------|
| Nordic                                                 |                                    |                                                                                |                                           |               |
| Club Chair                                             | NCC2924                            | 34x25x9                                                                        | 62                                        | 60            |
| High Back Club Chair                                   | NHCC2934                           | 34x28x10                                                                       | 66                                        | 62            |
| Rocker                                                 | NR 2924                            | (Box #1) 34x24x9, (Box #2) 21x21x8                                             | (#1) 62, (#2) 22                          | 80            |
| Loveseat                                               | NL5224                             | 49x36x7                                                                        | 66                                        | 62            |
| Sofa                                                   | NS7424                             | 71x25x9                                                                        | 108                                       | 102           |
| Square End Table                                       | NSET1819                           | 22x19x6                                                                        | 25                                        | 24            |
| Rectangular Coffee Table                               | NRCT4719                           | 49x25x6                                                                        | 56                                        | 52            |
| Ottoman                                                | NO249                              | 25x24x10                                                                       | 32                                        | 30            |
| Adirondack Chair                                       | NAC2939                            | 42x26x10                                                                       | 54                                        | 50            |
| Round End Table                                        | NRET1819                           | 21x20x2                                                                        | 12                                        | 10            |
| Adirondack Footstool                                   | NAF1721                            | 23x15x5                                                                        | 19                                        | 18            |
| Classic Terrace                                        |                                    |                                                                                |                                           |               |
| Swivel Rocker                                          | CTSR3034                           | 35x31x28                                                                       | 73                                        | 64            |
| Club Chair                                             | CTCC3034                           | 36x35x32                                                                       | 56                                        | 48            |
| Loveseat                                               | CTL5734                            | 36x35x57                                                                       | 90                                        | 72            |
| Sofa                                                   | CTS 8034                           | 36x35x82                                                                       | 124                                       | 108           |
| Comersection                                           | CTCS5742                           | 42x42x35                                                                       | 78                                        | 64            |
| Left & Right Arm Sectional Club Chair                  | CTLSC2934 & CTRSC2934              | 36x35x32                                                                       | 52                                        | 42            |
| Left & Right Arm Sectional Loveseat                    | CTLSL5334 & CTRSL5334              | 36x35x57                                                                       | 86                                        | 72            |
| Left & Right Arm Sectional Sofa                        | CTLSS7934 & CTRSS7934              | 36x35x82                                                                       | 120                                       | 102           |
| Center Armless Chair                                   | CTCAS2434                          | 36x34x29                                                                       | 38                                        | 32            |
| End Table                                              | CTET2520                           | 24x21x28                                                                       | 32                                        | 28            |
| Square Coffee Table                                    | CTSCT4545                          | 47x47x19                                                                       | 92                                        | 82            |
| Rectangle Coffee Table                                 | CTCT4818                           | 25x19x53                                                                       | 50                                        | 42            |
| Ottoman                                                | CT02511                            | 24x12x27                                                                       | 26                                        | 24            |
| Dining Chair                                           | CTDC2744                           | 27x26x44                                                                       | 48                                        | 40            |
| Lovese at Swing                                        | CTLSW55727                         | 35x29x57                                                                       | 94                                        | 82            |
| High Back Swivel Rocker                                | CTHSR3045                          | 37x31x38H                                                                      | 94                                        | 84            |
| Mayhew                                                 |                                    |                                                                                |                                           |               |
| Club Chair                                             | MHCC2834                           | 36x35x32                                                                       | 52                                        | 40            |
| Loveseat                                               | MHL5234                            | 36x35x57                                                                       | 80                                        | 66            |
| Sofa                                                   | MHS7834                            | 36x35x82                                                                       | 110                                       | 92            |
| Swivel Rocker                                          | MHSR3034                           | 34x28x29                                                                       | 70                                        | 64            |
| Comer section                                          | MHCS4747                           | 36x36x38                                                                       | 56                                        | 46            |
| Left & Right Arm Sectional Club Chair                  | MHLSC2734 & MHRSC2734              | 36x35x32                                                                       | 44                                        | 36            |
| Left & Right Arm Sectional Loveseat                    | MHLSL5134 & MHRSL5134              | 36x35x57                                                                       | 80                                        | 62            |
| Left & Right Arm Sectional Sofa                        | MHLSS7734 & MHRSS7734              | 36x35x82                                                                       | 104                                       | 88            |
| Center Armless Chair<br>Rectangle Coffee Table         | MHCAS2334                          | 36x34x29                                                                       | 36                                        | 30            |
| WENGER WILLISS AND | MHRCT4818                          | 48x26x18                                                                       | 48                                        | 42            |
| Square End Table<br>Ottoman                            | MHSET2020<br>MH02611               | 22x20x20<br>27x27x11                                                           | 20<br>26                                  | 24            |
|                                                        | Charles and an an annual statement | MALE AND THE MEAN                                                              | A 4 5 6 6 6 6 6 6 6 6 6 6 6 6 6 6 6 6 6 6 | 38            |
| Stationary Adirondack Chair<br>Chat Chair              | MHSAC3039<br>MHCTC2734             | 43x26x8<br>41x28x9                                                             | 44<br>44                                  | 42            |
| Chat Dining Chair                                      | MHCDC2639                          | 42x27x8                                                                        | 48                                        | 42            |
| Chat Counter Chair                                     | MHCCC2644                          | 48x27x9                                                                        | 54                                        | 50            |
| Chat Bar Chair                                         | MHCBC2647                          | 50x27x9                                                                        | 56                                        | 52            |
| Chat XT Chair                                          | MHCXT2651                          | 53x27x9                                                                        | 56                                        | 52            |
| Chat Swivel Rocker Dining Chair                        | MHCSD2638                          | (Box #1) 41x25x7, (Box #2) 22x22x10                                            | (#1) 42, (#2) 16                          | 52            |
| Chat Swivel Counter Chair                              | MHCSC2644                          | (Box #1) 41x25x7, (Box #2) 23x23x19                                            | (#1) 42, (#2) 20                          | 54            |
| Chat Swivel Bar Chair                                  | MHCSB2647                          | (Box #1) 41x25x7, (Box #2) 23x23x23<br>(Box #1) 41x25x7, (Box #2) 23x23x23     | (#1) 42, (#2) 22                          | 56            |
| Chat Swivel ST Chair                                   | MHCSXT2651                         | (Box #1) 41x25x7, (Box #2) 23x23x27                                            | (#1) 42, (#2) 22                          | 58            |
| Sling Dining Chair                                     | MHSDAC2236                         | 28x28x23                                                                       | 30                                        | 22            |
| Sling Counter Arm Chair                                | MHSCC2241                          | 36x26x24                                                                       | 34                                        | 28            |
| Sling Bar Arm Chair                                    | MHSBC2245                          | 40x25x24                                                                       | 38                                        | 32            |
| Sling Dining Swivel Rocker                             | MHSSD2235                          | (Box #1) 26x18x24, (Box #2) 22x21x12                                           | (#1) 28, (#2) 14                          | 38            |
| Sling Counter Swivel Chair                             | MHSSC2241                          | (Box #1) 26x18x24, (Box #2) 22x22x20                                           | (#1) 28, (#2) 17                          | 38            |
| Sling Bar Swivel Chair                                 | MHSSB2245                          | (Box #1) 26x18x24, (Box #2) 22xx22x20<br>(Box #1) 26x18x24, (Box #2) 22xx22x20 | (#1) 28, (#2) 17                          | 38            |
| Comfo Back                                             | miloob2270                         | 1000 #2/ 20020027, [DUN #2/ 22002202                                           | [" 1/ 20, ["2/ 1/                         |               |
| Kids Adirondack Chair                                  | PATC2400                           | 49x27x8                                                                        |                                           |               |
| Folding Adirondack Chair                               | IN A COMPANY OF THE                | 49x27x8<br>49x32x12                                                            | 45                                        | 20            |
| Folaing Adirondack Chair<br>Adirondack Chair           | PFAC3240<br>PATC2400               | 49x32x12<br>49x27x8                                                            | 61                                        | 38<br>54      |
|                                                        |                                    |                                                                                |                                           |               |
| Deck Chair                                             | PCTC2400<br>PEDC2127               | 38x25x12                                                                       | 51 42                                     | 47            |
| Dining Chair                                           | PEDC2127                           | 38x25x12                                                                       | 42                                        | 39            |
|                                                        |                                    |                                                                                | FO                                        | 47            |
| Dining Chair<br>Counter Chair<br>Bar Chair             | PECC2131<br>PEBC2135               | 38x25x12<br>38x25x12                                                           | 50<br>52                                  | 47<br>49      |