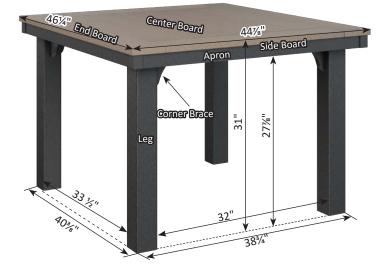

# Furniture Box Sizes and Weights

| Product Description                                    | Model #                            | Dimensions                                                                     | Packaged Weight                           | Actual Weight |
|--------------------------------------------------------|------------------------------------|--------------------------------------------------------------------------------|-------------------------------------------|---------------|
| Nordic                                                 |                                    |                                                                                |                                           |               |
| Club Chair                                             | NCC2924                            | 34x25x9                                                                        | 62                                        | 60            |
| High Back Club Chair                                   | NHCC2934                           | 34x28x10                                                                       | 66                                        | 62            |
| Rocker                                                 | NR 2924                            | (Box #1) 34x24x9, (Box #2) 21x21x8                                             | (#1) 62, (#2) 22                          | 80            |
| Loveseat                                               | NL5224                             | 49x36x7                                                                        | 66                                        | 62            |
| Sofa                                                   | NS7424                             | 71x25x9                                                                        | 108                                       | 102           |
| Square End Table                                       | NSET1819                           | 22x19x6                                                                        | 25                                        | 24            |
| Rectangular Coffee Table                               | NRCT4719                           | 49x25x6                                                                        | 56                                        | 52            |
| Ottoman                                                | NO249                              | 25x24x10                                                                       | 32                                        | 30            |
| Adirondack Chair                                       | NAC2939                            | 42x26x10                                                                       | 54                                        | 50            |
| Round End Table                                        | NRET1819                           | 21x20x2                                                                        | 12                                        | 10            |
| Adirondack Footstool                                   | NAF1721                            | 23x15x5                                                                        | 19                                        | 18            |
| Classic Terrace                                        |                                    |                                                                                |                                           |               |
| Swivel Rocker                                          | CTSR3034                           | 35x31x28                                                                       | 73                                        | 64            |
| Club Chair                                             | CTCC3034                           | 36x35x32                                                                       | 56                                        | 48            |
| Loveseat                                               | CTL5734                            | 36x35x57                                                                       | 90                                        | 72            |
| Sofa                                                   | CTS 8034                           | 36x35x82                                                                       | 124                                       | 108           |
| Comersection                                           | CTCS5742                           | 42x42x35                                                                       | 78                                        | 64            |
| Left & Right Arm Sectional Club Chair                  | CTLSC2934 & CTRSC2934              | 36x35x32                                                                       | 52                                        | 42            |
| Left & Right Arm Sectional Loveseat                    | CTLSL5334 & CTRSL5334              | 36x35x57                                                                       | 86                                        | 72            |
| Left & Right Arm Sectional Sofa                        | CTLSS7934 & CTRSS7934              | 36x35x82                                                                       | 120                                       | 102           |
| Center Armless Chair                                   | CTCAS2434                          | 36x34x29                                                                       | 38                                        | 32            |
| End Table                                              | CTET2520                           | 24x21x28                                                                       | 32                                        | 28            |
| Square Coffee Table                                    | CTSCT4545                          | 47x47x19                                                                       | 92                                        | 82            |
| Rectangle Coffee Table                                 | CTCT4818                           | 25x19x53                                                                       | 50                                        | 42            |
| Ottoman                                                | CT02511                            | 24x12x27                                                                       | 26                                        | 24            |
| Dining Chair                                           | CTDC2744                           | 27x26x44                                                                       | 48                                        | 40            |
| Lovese at Swing                                        | CTLSW55727                         | 35x29x57                                                                       | 94                                        | 82            |
| High Back Swivel Rocker                                | CTHSR3045                          | 37x31x38H                                                                      | 94                                        | 84            |
| Mayhew                                                 |                                    |                                                                                |                                           |               |
| Club Chair                                             | MHCC2834                           | 36x35x32                                                                       | 52                                        | 40            |
| Loveseat                                               | MHL5234                            | 36x35x57                                                                       | 80                                        | 66            |
| Sofa                                                   | MHS7834                            | 36x35x82                                                                       | 110                                       | 92            |
| Swivel Rocker                                          | MHSR3034                           | 34x28x29                                                                       | 70                                        | 64            |
| Comer section                                          | MHCS4747                           | 36x36x38                                                                       | 56                                        | 46            |
| Left & Right Arm Sectional Club Chair                  | MHLSC2734 & MHRSC2734              | 36x35x32                                                                       | 44                                        | 36            |
| Left & Right Arm Sectional Loveseat                    | MHLSL5134 & MHRSL5134              | 36x35x57                                                                       | 80                                        | 62            |
| Left & Right Arm Sectional Sofa                        | MHLSS7734 & MHRSS7734              | 36x35x82                                                                       | 104                                       | 88            |
| Center Armless Chair<br>Rectangle Coffee Table         | MHCAS2334                          | 36x34x29                                                                       | 36                                        | 30            |
| WENGER WILLISS AND | MHRCT4818                          | 48x26x18                                                                       | 48                                        | 42            |
| Square End Table<br>Ottoman                            | MHSET2020<br>MH02611               | 22x20x20<br>27x27x11                                                           | 20<br>26                                  | 24            |
|                                                        | Charles and an an annual statement | MALE AND THE MEAN                                                              | A 4 5 6 6 6 6 6 6 6 6 6 6 6 6 6 6 6 6 6 6 | 38            |
| Stationary Adirondack Chair<br>Chat Chair              | MHSAC3039<br>MHCTC2734             | 43x26x8<br>41x28x9                                                             | 44<br>44                                  | 42            |
| Chat Dining Chair                                      | MHCDC2639                          | 42x27x8                                                                        | 48                                        | 42            |
| Chat Counter Chair                                     | MHCCC2644                          | 48x27x9                                                                        | 54                                        | 50            |
| Chat Bar Chair                                         | MHCBC2647                          | 50x27x9                                                                        | 56                                        | 52            |
| Chat XT Chair                                          | MHCXT2651                          | 53x27x9                                                                        | 56                                        | 52            |
| Chat Swivel Rocker Dining Chair                        | MHCSD2638                          | (Box #1) 41x25x7, (Box #2) 22x22x10                                            | (#1) 42, (#2) 16                          | 52            |
| Chat Swivel Counter Chair                              | MHCSC2644                          | (Box #1) 41x25x7, (Box #2) 23x23x19                                            | (#1) 42, (#2) 20                          | 54            |
| Chat Swivel Bar Chair                                  | MHCSB2647                          | (Box #1) 41x25x7, (Box #2) 23x23x23<br>(Box #1) 41x25x7, (Box #2) 23x23x23     | (#1) 42, (#2) 22                          | 56            |
| Chat Swivel ST Chair                                   | MHCSXT2651                         | (Box #1) 41x25x7, (Box #2) 23x23x27                                            | (#1) 42, (#2) 22                          | 58            |
| Sling Dining Chair                                     | MHSDAC2236                         | 28x28x23                                                                       | 30                                        | 22            |
| Sling Counter Arm Chair                                | MHSCC2241                          | 36x26x24                                                                       | 34                                        | 28            |
| Sling Bar Arm Chair                                    | MHSBC2245                          | 40x25x24                                                                       | 38                                        | 32            |
| Sling Dining Swivel Rocker                             | MHSSD2235                          | (Box #1) 26x18x24, (Box #2) 22x21x12                                           | (#1) 28, (#2) 14                          | 38            |
| Sling Counter Swivel Chair                             | MHSSC2241                          | (Box #1) 26x18x24, (Box #2) 22x22x20                                           | (#1) 28, (#2) 17                          | 38            |
| Sling Bar Swivel Chair                                 | MHSSB2245                          | (Box #1) 26x18x24, (Box #2) 22xx22x20<br>(Box #1) 26x18x24, (Box #2) 22xx22x20 | (#1) 28, (#2) 17                          | 38            |
| Comfo Back                                             | miloob2270                         | 1000 #2/ 20020027, [DUN #2/ 22002202                                           | [" 1/ 20, ["2/ 1/                         |               |
| Kids Adirondack Chair                                  | PATC2400                           | 49x27x8                                                                        |                                           |               |
| Folding Adirondack Chair                               | IN A COMPANY OF THE                | 49x27x8<br>49x32x12                                                            | 45                                        | 20            |
| Folaing Adirondack Chair<br>Adirondack Chair           | PFAC3240<br>PATC2400               | 49x32x12<br>49x27x8                                                            | 61                                        | 38<br>54      |
|                                                        |                                    |                                                                                |                                           |               |
| Deck Chair                                             | PCTC2400<br>PEDC2127               | 38x25x12                                                                       | 51 42                                     | 47            |
| Dining Chair                                           | PEDC2127                           | 38x25x12                                                                       | 42                                        | 39            |
|                                                        |                                    |                                                                                | FO                                        | 47            |
| Dining Chair<br>Counter Chair<br>Bar Chair             | PECC2131<br>PEBC2135               | 38x25x12<br>38x25x12                                                           | 50<br>52                                  | 47<br>49      |