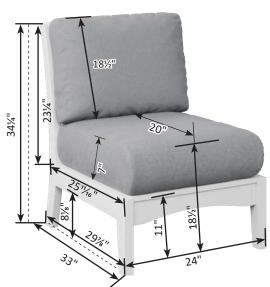

# Furniture Box Sizes and Weights

| Product Description                                    | Model #                            | Dimensions                                                                     | Packaged Weight                           | Actual Weight |
|--------------------------------------------------------|------------------------------------|--------------------------------------------------------------------------------|-------------------------------------------|---------------|
| Nordic                                                 |                                    |                                                                                |                                           |               |
| Club Chair                                             | NCC2924                            | 34x25x9                                                                        | 62                                        | 60            |
| High Back Club Chair                                   | NHCC2934                           | 34x28x10                                                                       | 66                                        | 62            |
| Rocker                                                 | NR 2924                            | (Box #1) 34x24x9, (Box #2) 21x21x8                                             | (#1) 62, (#2) 22                          | 80            |
| Loveseat                                               | NL5224                             | 49x36x7                                                                        | 66                                        | 62            |
| Sofa                                                   | NS7424                             | 71x25x9                                                                        | 108                                       | 102           |
| Square End Table                                       | NSET1819                           | 22x19x6                                                                        | 25                                        | 24            |
| Rectangular Coffee Table                               | NRCT4719                           | 49x25x6                                                                        | 56                                        | 52            |
| Ottoman                                                | NO249                              | 25x24x10                                                                       | 32                                        | 30            |
| Adirondack Chair                                       | NAC2939                            | 42x26x10                                                                       | 54                                        | 50            |
| Round End Table                                        | NRET1819                           | 21x20x2                                                                        | 12                                        | 10            |
| Adirondack Footstool                                   | NAF1721                            | 23x15x5                                                                        | 19                                        | 18            |
| Classic Terrace                                        |                                    |                                                                                |                                           |               |
| Swivel Rocker                                          | CTSR3034                           | 35x31x28                                                                       | 73                                        | 64            |
| Club Chair                                             | CTCC3034                           | 36x35x32                                                                       | 56                                        | 48            |
| Loveseat                                               | CTL5734                            | 36x35x57                                                                       | 90                                        | 72            |
| Sofa                                                   | CTS 8034                           | 36x35x82                                                                       | 124                                       | 108           |
| Comersection                                           | CTCS5742                           | 42x42x35                                                                       | 78                                        | 64            |
| Left & Right Arm Sectional Club Chair                  | CTLSC2934 & CTRSC2934              | 36x35x32                                                                       | 52                                        | 42            |
| Left & Right Arm Sectional Loveseat                    | CTLSL5334 & CTRSL5334              | 36x35x57                                                                       | 86                                        | 72            |
| Left & Right Arm Sectional Sofa                        | CTLSS7934 & CTRSS7934              | 36x35x82                                                                       | 120                                       | 102           |
| Center Armless Chair                                   | CTCAS2434                          | 36x34x29                                                                       | 38                                        | 32            |
| End Table                                              | CTET2520                           | 24x21x28                                                                       | 32                                        | 28            |
| Square Coffee Table                                    | CTSCT4545                          | 47x47x19                                                                       | 92                                        | 82            |
| Rectangle Coffee Table                                 | CTCT4818                           | 25x19x53                                                                       | 50                                        | 42            |
| Ottoman                                                | CT02511                            | 24x12x27                                                                       | 26                                        | 24            |
| Dining Chair                                           | CTDC2744                           | 27x26x44                                                                       | 48                                        | 40            |
| Lovese at Swing                                        | CTLSW55727                         | 35x29x57                                                                       | 94                                        | 82            |
| High Back Swivel Rocker                                | CTHSR3045                          | 37x31x38H                                                                      | 94                                        | 84            |
| Mayhew                                                 |                                    |                                                                                |                                           |               |
| Club Chair                                             | MHCC2834                           | 36x35x32                                                                       | 52                                        | 40            |
| Loveseat                                               | MHL5234                            | 36x35x57                                                                       | 80                                        | 66            |
| Sofa                                                   | MHS7834                            | 36x35x82                                                                       | 110                                       | 92            |
| Swivel Rocker                                          | MHSR3034                           | 34x28x29                                                                       | 70                                        | 64            |
| Comer section                                          | MHCS4747                           | 36x36x38                                                                       | 56                                        | 46            |
| Left & Right Arm Sectional Club Chair                  | MHLSC2734 & MHRSC2734              | 36x35x32                                                                       | 44                                        | 36            |
| Left & Right Arm Sectional Loveseat                    | MHLSL5134 & MHRSL5134              | 36x35x57                                                                       | 80                                        | 62            |
| Left & Right Arm Sectional Sofa                        | MHLSS7734 & MHRSS7734              | 36x35x82                                                                       | 104                                       | 88            |
| Center Armless Chair<br>Rectangle Coffee Table         | MHCAS2334                          | 36x34x29                                                                       | 36                                        | 30            |
| WENGER WILLISS AND | MHRCT4818                          | 48x26x18                                                                       | 48                                        | 42            |
| Square End Table<br>Ottoman                            | MHSET2020<br>MH02611               | 22x20x20<br>27x27x11                                                           | 20<br>26                                  | 24            |
|                                                        | Charles and an an annual statement | MALE AND THE MEAN                                                              | A 4 5 6 6 6 6 6 6 6 6 6 6 6 6 6 6 6 6 6 6 | 38            |
| Stationary Adirondack Chair<br>Chat Chair              | MHSAC3039<br>MHCTC2734             | 43x26x8<br>41x28x9                                                             | 44<br>44                                  | 42            |
| Chat Dining Chair                                      | MHCDC2639                          | 42x27x8                                                                        | 48                                        | 42            |
| Chat Counter Chair                                     | MHCCC2644                          | 48x27x9                                                                        | 54                                        | 50            |
| Chat Bar Chair                                         | MHCBC2647                          | 50x27x9                                                                        | 56                                        | 52            |
| Chat XT Chair                                          | MHCXT2651                          | 53x27x9                                                                        | 56                                        | 52            |
| Chat Swivel Rocker Dining Chair                        | MHCSD2638                          | (Box #1) 41x25x7, (Box #2) 22x22x10                                            | (#1) 42, (#2) 16                          | 52            |
| Chat Swivel Counter Chair                              | MHCSC2644                          | (Box #1) 41x25x7, (Box #2) 23x23x19                                            | (#1) 42, (#2) 20                          | 54            |
| Chat Swivel Bar Chair                                  | MHCSB2647                          | (Box #1) 41x25x7, (Box #2) 23x23x23<br>(Box #1) 41x25x7, (Box #2) 23x23x23     | (#1) 42, (#2) 22                          | 56            |
| Chat Swivel ST Chair                                   | MHCSXT2651                         | (Box #1) 41x25x7, (Box #2) 23x23x27                                            | (#1) 42, (#2) 22                          | 58            |
| Sling Dining Chair                                     | MHSDAC2236                         | 28x28x23                                                                       | 30                                        | 22            |
| Sling Counter Arm Chair                                | MHSCC2241                          | 36x26x24                                                                       | 34                                        | 28            |
| Sling Bar Arm Chair                                    | MHSBC2245                          | 40x25x24                                                                       | 38                                        | 32            |
| Sling Dining Swivel Rocker                             | MHSSD2235                          | (Box #1) 26x18x24, (Box #2) 22x21x12                                           | (#1) 28, (#2) 14                          | 38            |
| Sling Counter Swivel Chair                             | MHSSC2241                          | (Box #1) 26x18x24, (Box #2) 22x22x20                                           | (#1) 28, (#2) 17                          | 38            |
| Sling Bar Swivel Chair                                 | MHSSB2245                          | (Box #1) 26x18x24, (Box #2) 22xx22x20<br>(Box #1) 26x18x24, (Box #2) 22xx22x20 | (#1) 28, (#2) 17                          | 38            |
| Comfo Back                                             | miloob2270                         | 1000 #2/ 20020027, [DUN #2/ 22002202                                           | [" 1/ 20, ["2/ 1/                         |               |
| Kids Adirondack Chair                                  | PATC2400                           | 49x27x8                                                                        |                                           |               |
| Folding Adirondack Chair                               | IN A COMPANY OF THE                | 49x27x8<br>49x32x12                                                            | 45                                        | 20            |
| Folaing Adirondack Chair<br>Adirondack Chair           | PFAC3240<br>PATC2400               | 49x32x12<br>49x27x8                                                            | 61                                        | 38<br>54      |
|                                                        |                                    |                                                                                |                                           |               |
| Deck Chair                                             | PCTC2400<br>PEDC2127               | 38x25x12                                                                       | 51 42                                     | 47            |
| Dining Chair                                           | PEDC2127                           | 38x25x12                                                                       | 42                                        | 39            |
|                                                        |                                    |                                                                                | FO                                        | 47            |
| Dining Chair<br>Counter Chair<br>Bar Chair             | PECC2131<br>PEBC2135               | 38x25x12<br>38x25x12                                                           | 50<br>52                                  | 47<br>49      |