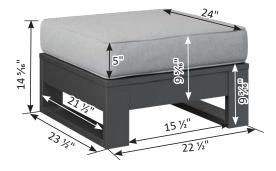

# Furniture Box Sizes and Weights

| Product Description                                    | Model #                            | Dimensions                                                                     | Packaged Weight                           | Actual Weight |
|--------------------------------------------------------|------------------------------------|--------------------------------------------------------------------------------|-------------------------------------------|---------------|
| Nordic                                                 |                                    |                                                                                |                                           |               |
| Club Chair                                             | NCC2924                            | 34x25x9                                                                        | 62                                        | 60            |
| High Back Club Chair                                   | NHCC2934                           | 34x28x10                                                                       | 66                                        | 62            |
| Rocker                                                 | NR 2924                            | (Box #1) 34x24x9, (Box #2) 21x21x8                                             | (#1) 62, (#2) 22                          | 80            |
| Loveseat                                               | NL5224                             | 49x36x7                                                                        | 66                                        | 62            |
| Sofa                                                   | NS7424                             | 71x25x9                                                                        | 108                                       | 102           |
| Square End Table                                       | NSET1819                           | 22x19x6                                                                        | 25                                        | 24            |
| Rectangular Coffee Table                               | NRCT4719                           | 49x25x6                                                                        | 56                                        | 52            |
| Ottoman                                                | NO249                              | 25x24x10                                                                       | 32                                        | 30            |
| Adirondack Chair                                       | NAC2939                            | 42x26x10                                                                       | 54                                        | 50            |
| Round End Table                                        | NRET1819                           | 21x20x2                                                                        | 12                                        | 10            |
| Adirondack Footstool                                   | NAF1721                            | 23x15x5                                                                        | 19                                        | 18            |
| Classic Terrace                                        |                                    |                                                                                |                                           |               |
| Swivel Rocker                                          | CTSR3034                           | 35x31x28                                                                       | 73                                        | 64            |
| Club Chair                                             | CTCC3034                           | 36x35x32                                                                       | 56                                        | 48            |
| Loveseat                                               | CTL5734                            | 36x35x57                                                                       | 90                                        | 72            |
| Sofa                                                   | CTS 8034                           | 36x35x82                                                                       | 124                                       | 108           |
| Comersection                                           | CTCS5742                           | 42x42x35                                                                       | 78                                        | 64            |
| Left & Right Arm Sectional Club Chair                  | CTLSC2934 & CTRSC2934              | 36x35x32                                                                       | 52                                        | 42            |
| Left & Right Arm Sectional Loveseat                    | CTLSL5334 & CTRSL5334              | 36x35x57                                                                       | 86                                        | 72            |
| Left & Right Arm Sectional Sofa                        | CTLSS7934 & CTRSS7934              | 36x35x82                                                                       | 120                                       | 102           |
| Center Armless Chair                                   | CTCAS2434                          | 36x34x29                                                                       | 38                                        | 32            |
| End Table                                              | CTET2520                           | 24x21x28                                                                       | 32                                        | 28            |
| Square Coffee Table                                    | CTSCT4545                          | 47x47x19                                                                       | 92                                        | 82            |
| Rectangle Coffee Table                                 | CTCT4818                           | 25x19x53                                                                       | 50                                        | 42            |
| Ottoman                                                | CT02511                            | 24x12x27                                                                       | 26                                        | 24            |
| Dining Chair                                           | CTDC2744                           | 27x26x44                                                                       | 48                                        | 40            |
| Lovese at Swing                                        | CTLSW55727                         | 35x29x57                                                                       | 94                                        | 82            |
| High Back Swivel Rocker                                | CTHSR3045                          | 37x31x38H                                                                      | 94                                        | 84            |
| Mayhew                                                 |                                    |                                                                                |                                           |               |
| Club Chair                                             | MHCC2834                           | 36x35x32                                                                       | 52                                        | 40            |
| Loveseat                                               | MHL5234                            | 36x35x57                                                                       | 80                                        | 66            |
| Sofa                                                   | MHS7834                            | 36x35x82                                                                       | 110                                       | 92            |
| Swivel Rocker                                          | MHSR3034                           | 34x28x29                                                                       | 70                                        | 64            |
| Comer section                                          | MHCS4747                           | 36x36x38                                                                       | 56                                        | 46            |
| Left & Right Arm Sectional Club Chair                  | MHLSC2734 & MHRSC2734              | 36x35x32                                                                       | 44                                        | 36            |
| Left & Right Arm Sectional Loveseat                    | MHLSL5134 & MHRSL5134              | 36x35x57                                                                       | 80                                        | 62            |
| Left & Right Arm Sectional Sofa                        | MHLSS7734 & MHRSS7734              | 36x35x82                                                                       | 104                                       | 88            |
| Center Armless Chair<br>Rectangle Coffee Table         | MHCAS2334                          | 36x34x29                                                                       | 36                                        | 30            |
| WENGER WILLISS AND | MHRCT4818                          | 48x26x18                                                                       | 48                                        | 42            |
| Square End Table<br>Ottoman                            | MHSET2020<br>MH02611               | 22x20x20<br>27x27x11                                                           | 20<br>26                                  | 24            |
|                                                        | Charles and an an annual statement | MALE AND THE MEAN                                                              | A 4 5 6 6 6 6 6 6 6 6 6 6 6 6 6 6 6 6 6 6 | 38            |
| Stationary Adirondack Chair<br>Chat Chair              | MHSAC3039<br>MHCTC2734             | 43x26x8<br>41x28x9                                                             | 44<br>44                                  | 42            |
| Chat Dining Chair                                      | MHCDC2639                          | 42x27x8                                                                        | 48                                        | 42            |
| Chat Counter Chair                                     | MHCCC2644                          | 48x27x9                                                                        | 54                                        | 50            |
| Chat Bar Chair                                         | MHCBC2647                          | 50x27x9                                                                        | 56                                        | 52            |
| Chat XT Chair                                          | MHCXT2651                          | 53x27x9                                                                        | 56                                        | 52            |
| Chat Swivel Rocker Dining Chair                        | MHCSD2638                          | (Box #1) 41x25x7, (Box #2) 22x22x10                                            | (#1) 42, (#2) 16                          | 52            |
| Chat Swivel Counter Chair                              | MHCSC2644                          | (Box #1) 41x25x7, (Box #2) 23x23x19                                            | (#1) 42, (#2) 20                          | 54            |
| Chat Swivel Bar Chair                                  | MHCSB2647                          | (Box #1) 41x25x7, (Box #2) 23x23x23<br>(Box #1) 41x25x7, (Box #2) 23x23x23     | (#1) 42, (#2) 22                          | 56            |
| Chat Swivel ST Chair                                   | MHCSXT2651                         | (Box #1) 41x25x7, (Box #2) 23x23x27                                            | (#1) 42, (#2) 22                          | 58            |
| Sling Dining Chair                                     | MHSDAC2236                         | 28x28x23                                                                       | 30                                        | 22            |
| Sling Counter Arm Chair                                | MHSCC2241                          | 36x26x24                                                                       | 34                                        | 28            |
| Sling Bar Arm Chair                                    | MHSBC2245                          | 40x25x24                                                                       | 38                                        | 32            |
| Sling Dining Swivel Rocker                             | MHSSD2235                          | (Box #1) 26x18x24, (Box #2) 22x21x12                                           | (#1) 28, (#2) 14                          | 38            |
| Sling Counter Swivel Chair                             | MHSSC2241                          | (Box #1) 26x18x24, (Box #2) 22x22x20                                           | (#1) 28, (#2) 17                          | 38            |
| Sling Bar Swivel Chair                                 | MHSSB2245                          | (Box #1) 26x18x24, (Box #2) 22xx22x20<br>(Box #1) 26x18x24, (Box #2) 22xx22x20 | (#1) 28, (#2) 17                          | 38            |
| Comfo Back                                             | miloob2270                         | 1000 #2/ 20020027, [DUN #2/ 22002202                                           | [" 1/ 20, ["2/ 1/                         |               |
| Kids Adirondack Chair                                  | PATC2400                           | 49x27x8                                                                        |                                           |               |
| Folding Adirondack Chair                               | IN A COMPANY OF THE                | 49x27x8<br>49x32x12                                                            | 45                                        | 20            |
| Folaing Adirondack Chair<br>Adirondack Chair           | PFAC3240<br>PATC2400               | 49x32x12<br>49x27x8                                                            | 61                                        | 38<br>54      |
|                                                        |                                    |                                                                                |                                           |               |
| Deck Chair                                             | PCTC2400<br>PEDC2127               | 38x25x12                                                                       | 51 42                                     | 47            |
| Dining Chair                                           | PEDC2127                           | 38x25x12                                                                       | 42                                        | 39            |
|                                                        |                                    |                                                                                | FO                                        | 47            |
| Dining Chair<br>Counter Chair<br>Bar Chair             | PECC2131<br>PEBC2135               | 38x25x12<br>38x25x12                                                           | 50<br>52                                  | 47<br>49      |