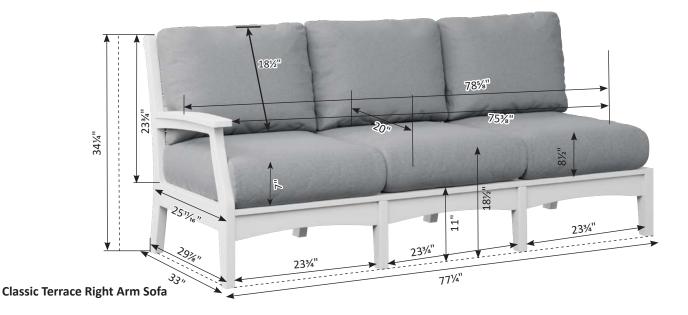

# Furniture Box Sizes and Weights

| Product Description                                    | Model #                            | Dimensions                                                                     | Packaged Weight                           | Actual Weight |
|--------------------------------------------------------|------------------------------------|--------------------------------------------------------------------------------|-------------------------------------------|---------------|
| Nordic                                                 |                                    |                                                                                |                                           |               |
| Club Chair                                             | NCC2924                            | 34x25x9                                                                        | 62                                        | 60            |
| High Back Club Chair                                   | NHCC2934                           | 34x28x10                                                                       | 66                                        | 62            |
| Rocker                                                 | NR 2924                            | (Box #1) 34x24x9, (Box #2) 21x21x8                                             | (#1) 62, (#2) 22                          | 80            |
| Loveseat                                               | NL5224                             | 49x36x7                                                                        | 66                                        | 62            |
| Sofa                                                   | NS7424                             | 71x25x9                                                                        | 108                                       | 102           |
| Square End Table                                       | NSET1819                           | 22x19x6                                                                        | 25                                        | 24            |
| Rectangular Coffee Table                               | NRCT4719                           | 49x25x6                                                                        | 56                                        | 52            |
| Ottoman                                                | NO249                              | 25x24x10                                                                       | 32                                        | 30            |
| Adirondack Chair                                       | NAC2939                            | 42x26x10                                                                       | 54                                        | 50            |
| Round End Table                                        | NRET1819                           | 21x20x2                                                                        | 12                                        | 10            |
| Adirondack Footstool                                   | NAF1721                            | 23x15x5                                                                        | 19                                        | 18            |
| Classic Terrace                                        |                                    |                                                                                |                                           |               |
| Swivel Rocker                                          | CTSR3034                           | 35x31x28                                                                       | 73                                        | 64            |
| Club Chair                                             | CTCC3034                           | 36x35x32                                                                       | 56                                        | 48            |
| Loveseat                                               | CTL5734                            | 36x35x57                                                                       | 90                                        | 72            |
| Sofa                                                   | CTS 8034                           | 36x35x82                                                                       | 124                                       | 108           |
| Comersection                                           | CTCS5742                           | 42x42x35                                                                       | 78                                        | 64            |
| Left & Right Arm Sectional Club Chair                  | CTLSC2934 & CTRSC2934              | 36x35x32                                                                       | 52                                        | 42            |
| Left & Right Arm Sectional Loveseat                    | CTLSL5334 & CTRSL5334              | 36x35x57                                                                       | 86                                        | 72            |
| Left & Right Arm Sectional Sofa                        | CTLSS7934 & CTRSS7934              | 36x35x82                                                                       | 120                                       | 102           |
| Center Armless Chair                                   | CTCAS2434                          | 36x34x29                                                                       | 38                                        | 32            |
| End Table                                              | CTET2520                           | 24x21x28                                                                       | 32                                        | 28            |
| Square Coffee Table                                    | CTSCT4545                          | 47x47x19                                                                       | 92                                        | 82            |
| Rectangle Coffee Table                                 | CTCT4818                           | 25x19x53                                                                       | 50                                        | 42            |
| Ottoman                                                | CT02511                            | 24x12x27                                                                       | 26                                        | 24            |
| Dining Chair                                           | CTDC2744                           | 27x26x44                                                                       | 48                                        | 40            |
| Lovese at Swing                                        | CTLSW55727                         | 35x29x57                                                                       | 94                                        | 82            |
| High Back Swivel Rocker                                | CTHSR3045                          | 37x31x38H                                                                      | 94                                        | 84            |
| Mayhew                                                 |                                    |                                                                                |                                           |               |
| Club Chair                                             | MHCC2834                           | 36x35x32                                                                       | 52                                        | 40            |
| Loveseat                                               | MHL5234                            | 36x35x57                                                                       | 80                                        | 66            |
| Sofa                                                   | MHS7834                            | 36x35x82                                                                       | 110                                       | 92            |
| Swivel Rocker                                          | MHSR3034                           | 34x28x29                                                                       | 70                                        | 64            |
| Comer section                                          | MHCS4747                           | 36x36x38                                                                       | 56                                        | 46            |
| Left & Right Arm Sectional Club Chair                  | MHLSC2734 & MHRSC2734              | 36x35x32                                                                       | 44                                        | 36            |
| Left & Right Arm Sectional Loveseat                    | MHLSL5134 & MHRSL5134              | 36x35x57                                                                       | 80                                        | 62            |
| Left & Right Arm Sectional Sofa                        | MHLSS7734 & MHRSS7734              | 36x35x82                                                                       | 104                                       | 88            |
| Center Armless Chair<br>Rectangle Coffee Table         | MHCAS2334                          | 36x34x29                                                                       | 36                                        | 30            |
| WENGER WILLISS AND | MHRCT4818                          | 48x26x18                                                                       | 48                                        | 42            |
| Square End Table<br>Ottoman                            | MHSET2020<br>MH02611               | 22x20x20<br>27x27x11                                                           | 20<br>26                                  | 24            |
|                                                        | Charles and an an annual statement | MALE AND THE MEAN                                                              | A 4 5 6 6 6 6 6 6 6 6 6 6 6 6 6 6 6 6 6 6 | 38            |
| Stationary Adirondack Chair<br>Chat Chair              | MHSAC3039<br>MHCTC2734             | 43x26x8<br>41x28x9                                                             | 44<br>44                                  | 42            |
| Chat Dining Chair                                      | MHCDC2639                          | 42x27x8                                                                        | 48                                        | 42            |
| Chat Counter Chair                                     | MHCCC2644                          | 48x27x9                                                                        | 54                                        | 50            |
| Chat Bar Chair                                         | MHCBC2647                          | 50x27x9                                                                        | 56                                        | 52            |
| Chat XT Chair                                          | MHCXT2651                          | 53x27x9                                                                        | 56                                        | 52            |
| Chat Swivel Rocker Dining Chair                        | MHCSD2638                          | (Box #1) 41x25x7, (Box #2) 22x22x10                                            | (#1) 42, (#2) 16                          | 52            |
| Chat Swivel Counter Chair                              | MHCSC2644                          | (Box #1) 41x25x7, (Box #2) 23x23x19                                            | (#1) 42, (#2) 20                          | 54            |
| Chat Swivel Bar Chair                                  | MHCSB2647                          | (Box #1) 41x25x7, (Box #2) 23x23x23<br>(Box #1) 41x25x7, (Box #2) 23x23x23     | (#1) 42, (#2) 22                          | 56            |
| Chat Swivel ST Chair                                   | MHCSXT2651                         | (Box #1) 41x25x7, (Box #2) 23x23x27                                            | (#1) 42, (#2) 22                          | 58            |
| Sling Dining Chair                                     | MHSDAC2236                         | 28x28x23                                                                       | 30                                        | 22            |
| Sling Counter Arm Chair                                | MHSCC2241                          | 36x26x24                                                                       | 34                                        | 28            |
| Sling Bar Arm Chair                                    | MHSBC2245                          | 40x25x24                                                                       | 38                                        | 32            |
| Sling Dining Swivel Rocker                             | MHSSD2235                          | (Box #1) 26x18x24, (Box #2) 22x21x12                                           | (#1) 28, (#2) 14                          | 38            |
| Sling Counter Swivel Chair                             | MHSSC2241                          | (Box #1) 26x18x24, (Box #2) 22x22x20                                           | (#1) 28, (#2) 17                          | 38            |
| Sling Bar Swivel Chair                                 | MHSSB2245                          | (Box #1) 26x18x24, (Box #2) 22xx22x20<br>(Box #1) 26x18x24, (Box #2) 22xx22x20 | (#1) 28, (#2) 17                          | 38            |
| Comfo Back                                             | miloob2270                         | 1000 #2/ 20020027, [DUN #2/ 22002202                                           | [" 1/ 20, ["2/ 1/                         |               |
| Kids Adirondack Chair                                  | PATC2400                           | 49x27x8                                                                        |                                           |               |
| Folding Adirondack Chair                               | IN A COMPANY OF THE                | 49x27x8<br>49x32x12                                                            | 45                                        | 20            |
| Folaing Adirondack Chair<br>Adirondack Chair           | PFAC3240<br>PATC2400               | 49x32x12<br>49x27x8                                                            | 61                                        | 38<br>54      |
|                                                        |                                    |                                                                                |                                           |               |
| Deck Chair                                             | PCTC2400<br>PEDC2127               | 38x25x12                                                                       | 51 42                                     | 47            |
| Dining Chair                                           | PEDC2127                           | 38x25x12                                                                       | 42                                        | 39            |
|                                                        |                                    |                                                                                | FO                                        | 47            |
| Dining Chair<br>Counter Chair<br>Bar Chair             | PECC2131<br>PEBC2135               | 38x25x12<br>38x25x12                                                           | 50<br>52                                  | 47<br>49      |