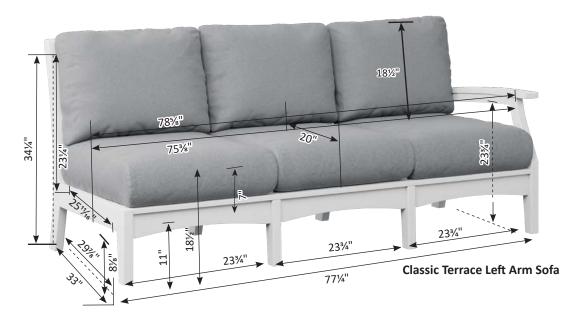

# Furniture Box Sizes and Weights

| Product Description                                    | Model #                            | Dimensions                                                                     | Packaged Weight                           | Actual Weight |
|--------------------------------------------------------|------------------------------------|--------------------------------------------------------------------------------|-------------------------------------------|---------------|
| Nordic                                                 |                                    |                                                                                |                                           |               |
| Club Chair                                             | NCC2924                            | 34x25x9                                                                        | 62                                        | 60            |
| High Back Club Chair                                   | NHCC2934                           | 34x28x10                                                                       | 66                                        | 62            |
| Rocker                                                 | NR 2924                            | (Box #1) 34x24x9, (Box #2) 21x21x8                                             | (#1) 62, (#2) 22                          | 80            |
| Loveseat                                               | NL5224                             | 49x36x7                                                                        | 66                                        | 62            |
| Sofa                                                   | NS7424                             | 71x25x9                                                                        | 108                                       | 102           |
| Square End Table                                       | NSET1819                           | 22x19x6                                                                        | 25                                        | 24            |
| Rectangular Coffee Table                               | NRCT4719                           | 49x25x6                                                                        | 56                                        | 52            |
| Ottoman                                                | NO249                              | 25x24x10                                                                       | 32                                        | 30            |
| Adirondack Chair                                       | NAC2939                            | 42x26x10                                                                       | 54                                        | 50            |
| Round End Table                                        | NRET1819                           | 21x20x2                                                                        | 12                                        | 10            |
| Adirondack Footstool                                   | NAF1721                            | 23x15x5                                                                        | 19                                        | 18            |
| Classic Terrace                                        |                                    |                                                                                |                                           |               |
| Swivel Rocker                                          | CTSR3034                           | 35x31x28                                                                       | 73                                        | 64            |
| Club Chair                                             | CTCC3034                           | 36x35x32                                                                       | 56                                        | 48            |
| Loveseat                                               | CTL5734                            | 36x35x57                                                                       | 90                                        | 72            |
| Sofa                                                   | CTS 8034                           | 36x35x82                                                                       | 124                                       | 108           |
| Comersection                                           | CTCS5742                           | 42x42x35                                                                       | 78                                        | 64            |
| Left & Right Arm Sectional Club Chair                  | CTLSC2934 & CTRSC2934              | 36x35x32                                                                       | 52                                        | 42            |
| Left & Right Arm Sectional Loveseat                    | CTLSL5334 & CTRSL5334              | 36x35x57                                                                       | 86                                        | 72            |
| Left & Right Arm Sectional Sofa                        | CTLSS7934 & CTRSS7934              | 36x35x82                                                                       | 120                                       | 102           |
| Center Armless Chair                                   | CTCAS2434                          | 36x34x29                                                                       | 38                                        | 32            |
| End Table                                              | CTET2520                           | 24x21x28                                                                       | 32                                        | 28            |
| Square Coffee Table                                    | CTSCT4545                          | 47x47x19                                                                       | 92                                        | 82            |
| Rectangle Coffee Table                                 | CTCT4818                           | 25x19x53                                                                       | 50                                        | 42            |
| Ottoman                                                | CT02511                            | 24x12x27                                                                       | 26                                        | 24            |
| Dining Chair                                           | CTDC2744                           | 27x26x44                                                                       | 48                                        | 40            |
| Lovese at Swing                                        | CTLSW55727                         | 35x29x57                                                                       | 94                                        | 82            |
| High Back Swivel Rocker                                | CTHSR3045                          | 37x31x38H                                                                      | 94                                        | 84            |
| Mayhew                                                 |                                    |                                                                                |                                           |               |
| Club Chair                                             | MHCC2834                           | 36x35x32                                                                       | 52                                        | 40            |
| Loveseat                                               | MHL5234                            | 36x35x57                                                                       | 80                                        | 66            |
| Sofa                                                   | MHS7834                            | 36x35x82                                                                       | 110                                       | 92            |
| Swivel Rocker                                          | MHSR3034                           | 34x28x29                                                                       | 70                                        | 64            |
| Comer section                                          | MHCS4747                           | 36x36x38                                                                       | 56                                        | 46            |
| Left & Right Arm Sectional Club Chair                  | MHLSC2734 & MHRSC2734              | 36x35x32                                                                       | 44                                        | 36            |
| Left & Right Arm Sectional Loveseat                    | MHLSL5134 & MHRSL5134              | 36x35x57                                                                       | 80                                        | 62            |
| Left & Right Arm Sectional Sofa                        | MHLSS7734 & MHRSS7734              | 36x35x82                                                                       | 104                                       | 88            |
| Center Armless Chair<br>Rectangle Coffee Table         | MHCAS2334                          | 36x34x29                                                                       | 36                                        | 30            |
| WENGER WILLISS AND | MHRCT4818                          | 48x26x18                                                                       | 48                                        | 42            |
| Square End Table<br>Ottoman                            | MHSET2020<br>MH02611               | 22x20x20<br>27x27x11                                                           | 20<br>26                                  | 24            |
|                                                        | Charles and an an annual statement | MALE AND THE MEAN                                                              | A 4 5 6 6 6 6 6 6 6 6 6 6 6 6 6 6 6 6 6 6 | 38            |
| Stationary Adirondack Chair<br>Chat Chair              | MHSAC3039<br>MHCTC2734             | 43x26x8<br>41x28x9                                                             | 44<br>44                                  | 42            |
| Chat Dining Chair                                      | MHCDC2639                          | 42x27x8                                                                        | 48                                        | 42            |
| Chat Counter Chair                                     | MHCCC2644                          | 48x27x9                                                                        | 54                                        | 50            |
| Chat Bar Chair                                         | MHCBC2647                          | 50x27x9                                                                        | 56                                        | 52            |
| Chat XT Chair                                          | MHCXT2651                          | 53x27x9                                                                        | 56                                        | 52            |
| Chat Swivel Rocker Dining Chair                        | MHCSD2638                          | (Box #1) 41x25x7, (Box #2) 22x22x10                                            | (#1) 42, (#2) 16                          | 52            |
| Chat Swivel Counter Chair                              | MHCSC2644                          | (Box #1) 41x25x7, (Box #2) 23x23x19                                            | (#1) 42, (#2) 20                          | 54            |
| Chat Swivel Bar Chair                                  | MHCSB2647                          | (Box #1) 41x25x7, (Box #2) 23x23x23<br>(Box #1) 41x25x7, (Box #2) 23x23x23     | (#1) 42, (#2) 22                          | 56            |
| Chat Swivel ST Chair                                   | MHCSXT2651                         | (Box #1) 41x25x7, (Box #2) 23x23x27                                            | (#1) 42, (#2) 22                          | 58            |
| Sling Dining Chair                                     | MHSDAC2236                         | 28x28x23                                                                       | 30                                        | 22            |
| Sling Counter Arm Chair                                | MHSCC2241                          | 36x26x24                                                                       | 34                                        | 28            |
| Sling Bar Arm Chair                                    | MHSBC2245                          | 40x25x24                                                                       | 38                                        | 32            |
| Sling Dining Swivel Rocker                             | MHSSD2235                          | (Box #1) 26x18x24, (Box #2) 22x21x12                                           | (#1) 28, (#2) 14                          | 38            |
| Sling Counter Swivel Chair                             | MHSSC2241                          | (Box #1) 26x18x24, (Box #2) 22x22x20                                           | (#1) 28, (#2) 17                          | 38            |
| Sling Bar Swivel Chair                                 | MHSSB2245                          | (Box #1) 26x18x24, (Box #2) 22xx22x20<br>(Box #1) 26x18x24, (Box #2) 22xx22x20 | (#1) 28, (#2) 17                          | 38            |
| Comfo Back                                             | miloob2270                         | 1000 #2/ 20020027, [DUN #2/ 22002202                                           | [" 1/ 20, ["2/ 1/                         |               |
| Kids Adirondack Chair                                  | PATC2400                           | 49x27x8                                                                        |                                           |               |
| Folding Adirondack Chair                               | IN A COMPANY OF THE                | 49x27x8<br>49x32x12                                                            | 45                                        | 20            |
| Folaing Adirondack Chair<br>Adirondack Chair           | PFAC3240<br>PATC2400               | 49x32x12<br>49x27x8                                                            | 61                                        | 38<br>54      |
|                                                        |                                    |                                                                                |                                           |               |
| Deck Chair                                             | PCTC2400<br>PEDC2127               | 38x25x12                                                                       | 51 42                                     | 47            |
| Dining Chair                                           | PEDC2127                           | 38x25x12                                                                       | 42                                        | 39            |
|                                                        |                                    |                                                                                | FO                                        | 47            |
| Dining Chair<br>Counter Chair<br>Bar Chair             | PECC2131<br>PEBC2135               | 38x25x12<br>38x25x12                                                           | 50<br>52                                  | 47<br>49      |