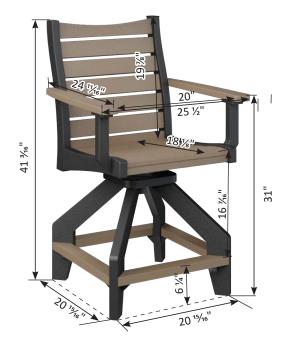

# Furniture Box Sizes and Weights

| Product Description                                    | Model #                            | Dimensions                                                                     | Packaged Weight                           | Actual Weight |
|--------------------------------------------------------|------------------------------------|--------------------------------------------------------------------------------|-------------------------------------------|---------------|
| Nordic                                                 |                                    |                                                                                |                                           |               |
| Club Chair                                             | NCC2924                            | 34x25x9                                                                        | 62                                        | 60            |
| High Back Club Chair                                   | NHCC2934                           | 34x28x10                                                                       | 66                                        | 62            |
| Rocker                                                 | NR 2924                            | (Box #1) 34x24x9, (Box #2) 21x21x8                                             | (#1) 62, (#2) 22                          | 80            |
| Loveseat                                               | NL5224                             | 49x36x7                                                                        | 66                                        | 62            |
| Sofa                                                   | NS7424                             | 71x25x9                                                                        | 108                                       | 102           |
| Square End Table                                       | NSET1819                           | 22x19x6                                                                        | 25                                        | 24            |
| Rectangular Coffee Table                               | NRCT4719                           | 49x25x6                                                                        | 56                                        | 52            |
| Ottoman                                                | NO249                              | 25x24x10                                                                       | 32                                        | 30            |
| Adirondack Chair                                       | NAC2939                            | 42x26x10                                                                       | 54                                        | 50            |
| Round End Table                                        | NRET1819                           | 21x20x2                                                                        | 12                                        | 10            |
| Adirondack Footstool                                   | NAF1721                            | 23x15x5                                                                        | 19                                        | 18            |
| Classic Terrace                                        |                                    |                                                                                |                                           |               |
| Swivel Rocker                                          | CTSR3034                           | 35x31x28                                                                       | 73                                        | 64            |
| Club Chair                                             | CTCC3034                           | 36x35x32                                                                       | 56                                        | 48            |
| Loveseat                                               | CTL5734                            | 36x35x57                                                                       | 90                                        | 72            |
| Sofa                                                   | CTS 8034                           | 36x35x82                                                                       | 124                                       | 108           |
| Comersection                                           | CTCS5742                           | 42x42x35                                                                       | 78                                        | 64            |
| Left & Right Arm Sectional Club Chair                  | CTLSC2934 & CTRSC2934              | 36x35x32                                                                       | 52                                        | 42            |
| Left & Right Arm Sectional Loveseat                    | CTLSL5334 & CTRSL5334              | 36x35x57                                                                       | 86                                        | 72            |
| Left & Right Arm Sectional Sofa                        | CTLSS7934 & CTRSS7934              | 36x35x82                                                                       | 120                                       | 102           |
| Center Armless Chair                                   | CTCAS2434                          | 36x34x29                                                                       | 38                                        | 32            |
| End Table                                              | CTET2520                           | 24x21x28                                                                       | 32                                        | 28            |
| Square Coffee Table                                    | CTSCT4545                          | 47x47x19                                                                       | 92                                        | 82            |
| Rectangle Coffee Table                                 | CTCT4818                           | 25x19x53                                                                       | 50                                        | 42            |
| Ottoman                                                | CT02511                            | 24x12x27                                                                       | 26                                        | 24            |
| Dining Chair                                           | CTDC2744                           | 27x26x44                                                                       | 48                                        | 40            |
| Lovese at Swing                                        | CTLSW55727                         | 35x29x57                                                                       | 94                                        | 82            |
| High Back Swivel Rocker                                | CTHSR3045                          | 37x31x38H                                                                      | 94                                        | 84            |
| Mayhew                                                 |                                    |                                                                                |                                           |               |
| Club Chair                                             | MHCC2834                           | 36x35x32                                                                       | 52                                        | 40            |
| Loveseat                                               | MHL5234                            | 36x35x57                                                                       | 80                                        | 66            |
| Sofa                                                   | MHS7834                            | 36x35x82                                                                       | 110                                       | 92            |
| Swivel Rocker                                          | MHSR3034                           | 34x28x29                                                                       | 70                                        | 64            |
| Comer section                                          | MHCS4747                           | 36x36x38                                                                       | 56                                        | 46            |
| Left & Right Arm Sectional Club Chair                  | MHLSC2734 & MHRSC2734              | 36x35x32                                                                       | 44                                        | 36            |
| Left & Right Arm Sectional Loveseat                    | MHLSL5134 & MHRSL5134              | 36x35x57                                                                       | 80                                        | 62            |
| Left & Right Arm Sectional Sofa                        | MHLSS7734 & MHRSS7734              | 36x35x82                                                                       | 104                                       | 88            |
| Center Armless Chair<br>Rectangle Coffee Table         | MHCAS2334                          | 36x34x29                                                                       | 36                                        | 30            |
| WENGER WILLISS AND | MHRCT4818                          | 48x26x18                                                                       | 48                                        | 42            |
| Square End Table<br>Ottoman                            | MHSET2020<br>MH02611               | 22x20x20<br>27x27x11                                                           | 20<br>26                                  | 24            |
|                                                        | Charles and an an annual statement | MALE AND THE MEAN                                                              | A 4 5 6 6 6 6 6 6 6 6 6 6 6 6 6 6 6 6 6 6 | 38            |
| Stationary Adirondack Chair<br>Chat Chair              | MHSAC3039<br>MHCTC2734             | 43x26x8<br>41x28x9                                                             | 44<br>44                                  | 42            |
| Chat Dining Chair                                      | MHCDC2639                          | 42x27x8                                                                        | 48                                        | 42            |
| Chat Counter Chair                                     | MHCCC2644                          | 48x27x9                                                                        | 54                                        | 50            |
| Chat Bar Chair                                         | MHCBC2647                          | 50x27x9                                                                        | 56                                        | 52            |
| Chat XT Chair                                          | MHCXT2651                          | 53x27x9                                                                        | 56                                        | 52            |
| Chat Swivel Rocker Dining Chair                        | MHCSD2638                          | (Box #1) 41x25x7, (Box #2) 22x22x10                                            | (#1) 42, (#2) 16                          | 52            |
| Chat Swivel Counter Chair                              | MHCSC2644                          | (Box #1) 41x25x7, (Box #2) 23x23x19                                            | (#1) 42, (#2) 20                          | 54            |
| Chat Swivel Bar Chair                                  | MHCSB2647                          | (Box #1) 41x25x7, (Box #2) 23x23x23<br>(Box #1) 41x25x7, (Box #2) 23x23x23     | (#1) 42, (#2) 22                          | 56            |
| Chat Swivel ST Chair                                   | MHCSXT2651                         | (Box #1) 41x25x7, (Box #2) 23x23x27                                            | (#1) 42, (#2) 22                          | 58            |
| Sling Dining Chair                                     | MHSDAC2236                         | 28x28x23                                                                       | 30                                        | 22            |
| Sling Counter Arm Chair                                | MHSCC2241                          | 36x26x24                                                                       | 34                                        | 28            |
| Sling Bar Arm Chair                                    | MHSBC2245                          | 40x25x24                                                                       | 38                                        | 32            |
| Sling Dining Swivel Rocker                             | MHSSD2235                          | (Box #1) 26x18x24, (Box #2) 22x21x12                                           | (#1) 28, (#2) 14                          | 38            |
| Sling Counter Swivel Chair                             | MHSSC2241                          | (Box #1) 26x18x24, (Box #2) 22x22x20                                           | (#1) 28, (#2) 17                          | 38            |
| Sling Bar Swivel Chair                                 | MHSSB2245                          | (Box #1) 26x18x24, (Box #2) 22xx22x20<br>(Box #1) 26x18x24, (Box #2) 22xx22x20 | (#1) 28, (#2) 17                          | 38            |
| Comfo Back                                             | miloob2270                         | 1000 #2/ 20020027, [DUN #2/ 22002202                                           | [" 1/ 20, ["2/ 1/                         |               |
| Kids Adirondack Chair                                  | PATC2400                           | 49x27x8                                                                        |                                           |               |
| Folding Adirondack Chair                               | IN A COMPANY OF THE                | 49x27x8<br>49x32x12                                                            | 45                                        | 20            |
| Folaing Adirondack Chair<br>Adirondack Chair           | PFAC3240<br>PATC2400               | 49x32x12<br>49x27x8                                                            | 61                                        | 38<br>54      |
|                                                        |                                    |                                                                                |                                           |               |
| Deck Chair                                             | PCTC2400<br>PEDC2127               | 38x25x12                                                                       | 51 42                                     | 47            |
| Dining Chair                                           | PEDC2127                           | 38x25x12                                                                       | 42                                        | 39            |
|                                                        |                                    |                                                                                | FO                                        | 47            |
| Dining Chair<br>Counter Chair<br>Bar Chair             | PECC2131<br>PEBC2135               | 38x25x12<br>38x25x12                                                           | 50<br>52                                  | 47<br>49      |