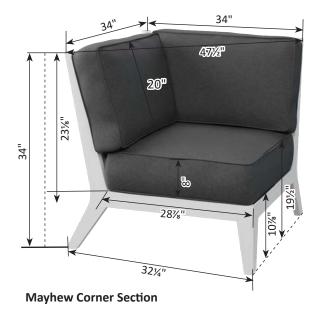

# Furniture Box Sizes and Weights

| Product Description                                    | Model #                            | Dimensions                                                                     | Packaged Weight                           | Actual Weight |
|--------------------------------------------------------|------------------------------------|--------------------------------------------------------------------------------|-------------------------------------------|---------------|
| Nordic                                                 |                                    |                                                                                |                                           |               |
| Club Chair                                             | NCC2924                            | 34x25x9                                                                        | 62                                        | 60            |
| High Back Club Chair                                   | NHCC2934                           | 34x28x10                                                                       | 66                                        | 62            |
| Rocker                                                 | NR 2924                            | (Box #1) 34x24x9, (Box #2) 21x21x8                                             | (#1) 62, (#2) 22                          | 80            |
| Loveseat                                               | NL5224                             | 49x36x7                                                                        | 66                                        | 62            |
| Sofa                                                   | NS7424                             | 71x25x9                                                                        | 108                                       | 102           |
| Square End Table                                       | NSET1819                           | 22x19x6                                                                        | 25                                        | 24            |
| Rectangular Coffee Table                               | NRCT4719                           | 49x25x6                                                                        | 56                                        | 52            |
| Ottoman                                                | NO249                              | 25x24x10                                                                       | 32                                        | 30            |
| Adirondack Chair                                       | NAC2939                            | 42x26x10                                                                       | 54                                        | 50            |
| Round End Table                                        | NRET1819                           | 21x20x2                                                                        | 12                                        | 10            |
| Adirondack Footstool                                   | NAF1721                            | 23x15x5                                                                        | 19                                        | 18            |
| Classic Terrace                                        |                                    |                                                                                |                                           |               |
| Swivel Rocker                                          | CTSR3034                           | 35x31x28                                                                       | 73                                        | 64            |
| Club Chair                                             | CTCC3034                           | 36x35x32                                                                       | 56                                        | 48            |
| Loveseat                                               | CTL5734                            | 36x35x57                                                                       | 90                                        | 72            |
| Sofa                                                   | CTS 8034                           | 36x35x82                                                                       | 124                                       | 108           |
| Comersection                                           | CTCS5742                           | 42x42x35                                                                       | 78                                        | 64            |
| Left & Right Arm Sectional Club Chair                  | CTLSC2934 & CTRSC2934              | 36x35x32                                                                       | 52                                        | 42            |
| Left & Right Arm Sectional Loveseat                    | CTLSL5334 & CTRSL5334              | 36x35x57                                                                       | 86                                        | 72            |
| Left & Right Arm Sectional Sofa                        | CTLSS7934 & CTRSS7934              | 36x35x82                                                                       | 120                                       | 102           |
| Center Armless Chair                                   | CTCAS2434                          | 36x34x29                                                                       | 38                                        | 32            |
| End Table                                              | CTET2520                           | 24x21x28                                                                       | 32                                        | 28            |
| Square Coffee Table                                    | CTSCT4545                          | 47x47x19                                                                       | 92                                        | 82            |
| Rectangle Coffee Table                                 | CTCT4818                           | 25x19x53                                                                       | 50                                        | 42            |
| Ottoman                                                | CT02511                            | 24x12x27                                                                       | 26                                        | 24            |
| Dining Chair                                           | CTDC2744                           | 27x26x44                                                                       | 48                                        | 40            |
| Lovese at Swing                                        | CTLSW55727                         | 35x29x57                                                                       | 94                                        | 82            |
| High Back Swivel Rocker                                | CTHSR3045                          | 37x31x38H                                                                      | 94                                        | 84            |
| Mayhew                                                 |                                    |                                                                                |                                           |               |
| Club Chair                                             | MHCC2834                           | 36x35x32                                                                       | 52                                        | 40            |
| Loveseat                                               | MHL5234                            | 36x35x57                                                                       | 80                                        | 66            |
| Sofa                                                   | MHS7834                            | 36x35x82                                                                       | 110                                       | 92            |
| Swivel Rocker                                          | MHSR3034                           | 34x28x29                                                                       | 70                                        | 64            |
| Comer section                                          | MHCS4747                           | 36x36x38                                                                       | 56                                        | 46            |
| Left & Right Arm Sectional Club Chair                  | MHLSC2734 & MHRSC2734              | 36x35x32                                                                       | 44                                        | 36            |
| Left & Right Arm Sectional Loveseat                    | MHLSL5134 & MHRSL5134              | 36x35x57                                                                       | 80                                        | 62            |
| Left & Right Arm Sectional Sofa                        | MHLSS7734 & MHRSS7734              | 36x35x82                                                                       | 104                                       | 88            |
| Center Armless Chair<br>Rectangle Coffee Table         | MHCAS2334                          | 36x34x29                                                                       | 36                                        | 30            |
| WENGER WILLISS AND | MHRCT4818                          | 48x26x18                                                                       | 48                                        | 42            |
| Square End Table<br>Ottoman                            | MHSET2020<br>MH02611               | 22x20x20<br>27x27x11                                                           | 20<br>26                                  | 24            |
|                                                        | Charles and an an annual statement | MALE AND THE MEAN                                                              | A 4 5 6 6 6 6 6 6 6 6 6 6 6 6 6 6 6 6 6 6 | 38            |
| Stationary Adirondack Chair<br>Chat Chair              | MHSAC3039<br>MHCTC2734             | 43x26x8<br>41x28x9                                                             | 44<br>44                                  | 42            |
| Chat Dining Chair                                      | MHCDC2639                          | 42x27x8                                                                        | 48                                        | 42            |
| Chat Counter Chair                                     | MHCCC2644                          | 48x27x9                                                                        | 54                                        | 50            |
| Chat Bar Chair                                         | MHCBC2647                          | 50x27x9                                                                        | 56                                        | 52            |
| Chat XT Chair                                          | MHCXT2651                          | 53x27x9                                                                        | 56                                        | 52            |
| Chat Swivel Rocker Dining Chair                        | MHCSD2638                          | (Box #1) 41x25x7, (Box #2) 22x22x10                                            | (#1) 42, (#2) 16                          | 52            |
| Chat Swivel Counter Chair                              | MHCSC2644                          | (Box #1) 41x25x7, (Box #2) 23x23x19                                            | (#1) 42, (#2) 20                          | 54            |
| Chat Swivel Bar Chair                                  | MHCSB2647                          | (Box #1) 41x25x7, (Box #2) 23x23x23<br>(Box #1) 41x25x7, (Box #2) 23x23x23     | (#1) 42, (#2) 22                          | 56            |
| Chat Swivel ST Chair                                   | MHCSXT2651                         | (Box #1) 41x25x7, (Box #2) 23x23x27                                            | (#1) 42, (#2) 22                          | 58            |
| Sling Dining Chair                                     | MHSDAC2236                         | 28x28x23                                                                       | 30                                        | 22            |
| Sling Counter Arm Chair                                | MHSCC2241                          | 36x26x24                                                                       | 34                                        | 28            |
| Sling Bar Arm Chair                                    | MHSBC2245                          | 40x25x24                                                                       | 38                                        | 32            |
| Sling Dining Swivel Rocker                             | MHSSD2235                          | (Box #1) 26x18x24, (Box #2) 22x21x12                                           | (#1) 28, (#2) 14                          | 38            |
| Sling Counter Swivel Chair                             | MHSSC2241                          | (Box #1) 26x18x24, (Box #2) 22x22x20                                           | (#1) 28, (#2) 17                          | 38            |
| Sling Bar Swivel Chair                                 | MHSSB2245                          | (Box #1) 26x18x24, (Box #2) 22xx22x20<br>(Box #1) 26x18x24, (Box #2) 22xx22x20 | (#1) 28, (#2) 17                          | 38            |
| Comfo Back                                             | miloob2270                         | 1000 #2/ 20020027, [DUN #2/ 22002202                                           | [" 1/ 20, ["2/ 1/                         |               |
| Kids Adirondack Chair                                  | PATC2400                           | 49x27x8                                                                        |                                           |               |
| Folding Adirondack Chair                               | IN A COMPANY OF THE                | 49x27x8<br>49x32x12                                                            | 45                                        | 20            |
| Folaing Adirondack Chair<br>Adirondack Chair           | PFAC3240<br>PATC2400               | 49x32x12<br>49x27x8                                                            | 61                                        | 38<br>54      |
|                                                        |                                    |                                                                                |                                           |               |
| Deck Chair                                             | PCTC2400<br>PEDC2127               | 38x25x12                                                                       | 51 42                                     | 47            |
| Dining Chair                                           | PEDC2127                           | 38x25x12                                                                       | 42                                        | 39            |
|                                                        |                                    |                                                                                | FO                                        | 47            |
| Dining Chair<br>Counter Chair<br>Bar Chair             | PECC2131<br>PEBC2135               | 38x25x12<br>38x25x12                                                           | 50<br>52                                  | 47<br>49      |