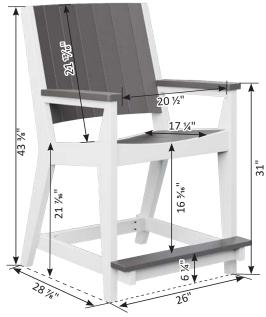

# Furniture Box Sizes and Weights

| Product Description                                    | Model #                            | Dimensions                                                                     | Packaged Weight                           | Actual Weight |
|--------------------------------------------------------|------------------------------------|--------------------------------------------------------------------------------|-------------------------------------------|---------------|
| Nordic                                                 |                                    |                                                                                |                                           |               |
| Club Chair                                             | NCC2924                            | 34x25x9                                                                        | 62                                        | 60            |
| High Back Club Chair                                   | NHCC2934                           | 34x28x10                                                                       | 66                                        | 62            |
| Rocker                                                 | NR 2924                            | (Box #1) 34x24x9, (Box #2) 21x21x8                                             | (#1) 62, (#2) 22                          | 80            |
| Loveseat                                               | NL5224                             | 49x36x7                                                                        | 66                                        | 62            |
| Sofa                                                   | NS7424                             | 71x25x9                                                                        | 108                                       | 102           |
| Square End Table                                       | NSET1819                           | 22x19x6                                                                        | 25                                        | 24            |
| Rectangular Coffee Table                               | NRCT4719                           | 49x25x6                                                                        | 56                                        | 52            |
| Ottoman                                                | NO249                              | 25x24x10                                                                       | 32                                        | 30            |
| Adirondack Chair                                       | NAC2939                            | 42x26x10                                                                       | 54                                        | 50            |
| Round End Table                                        | NRET1819                           | 21x20x2                                                                        | 12                                        | 10            |
| Adirondack Footstool                                   | NAF1721                            | 23x15x5                                                                        | 19                                        | 18            |
| Classic Terrace                                        |                                    |                                                                                |                                           |               |
| Swivel Rocker                                          | CTSR3034                           | 35x31x28                                                                       | 73                                        | 64            |
| Club Chair                                             | CTCC3034                           | 36x35x32                                                                       | 56                                        | 48            |
| Loveseat                                               | CTL5734                            | 36x35x57                                                                       | 90                                        | 72            |
| Sofa                                                   | CTS 8034                           | 36x35x82                                                                       | 124                                       | 108           |
| Comersection                                           | CTCS5742                           | 42x42x35                                                                       | 78                                        | 64            |
| Left & Right Arm Sectional Club Chair                  | CTLSC2934 & CTRSC2934              | 36x35x32                                                                       | 52                                        | 42            |
| Left & Right Arm Sectional Loveseat                    | CTLSL5334 & CTRSL5334              | 36x35x57                                                                       | 86                                        | 72            |
| Left & Right Arm Sectional Sofa                        | CTLSS7934 & CTRSS7934              | 36x35x82                                                                       | 120                                       | 102           |
| Center Armless Chair                                   | CTCAS2434                          | 36x34x29                                                                       | 38                                        | 32            |
| End Table                                              | CTET2520                           | 24x21x28                                                                       | 32                                        | 28            |
| Square Coffee Table                                    | CTSCT4545                          | 47x47x19                                                                       | 92                                        | 82            |
| Rectangle Coffee Table                                 | CTCT4818                           | 25x19x53                                                                       | 50                                        | 42            |
| Ottoman                                                | CT02511                            | 24x12x27                                                                       | 26                                        | 24            |
| Dining Chair                                           | CTDC2744                           | 27x26x44                                                                       | 48                                        | 40            |
| Lovese at Swing                                        | CTLSW55727                         | 35x29x57                                                                       | 94                                        | 82            |
| High Back Swivel Rocker                                | CTHSR3045                          | 37x31x38H                                                                      | 94                                        | 84            |
| Mayhew                                                 |                                    |                                                                                |                                           |               |
| Club Chair                                             | MHCC2834                           | 36x35x32                                                                       | 52                                        | 40            |
| Loveseat                                               | MHL5234                            | 36x35x57                                                                       | 80                                        | 66            |
| Sofa                                                   | MHS7834                            | 36x35x82                                                                       | 110                                       | 92            |
| Swivel Rocker                                          | MHSR3034                           | 34x28x29                                                                       | 70                                        | 64            |
| Comer section                                          | MHCS4747                           | 36x36x38                                                                       | 56                                        | 46            |
| Left & Right Arm Sectional Club Chair                  | MHLSC2734 & MHRSC2734              | 36x35x32                                                                       | 44                                        | 36            |
| Left & Right Arm Sectional Loveseat                    | MHLSL5134 & MHRSL5134              | 36x35x57                                                                       | 80                                        | 62            |
| Left & Right Arm Sectional Sofa                        | MHLSS7734 & MHRSS7734              | 36x35x82                                                                       | 104                                       | 88            |
| Center Armless Chair<br>Rectangle Coffee Table         | MHCAS2334                          | 36x34x29                                                                       | 36                                        | 30            |
| WENGER WILLISS AND | MHRCT4818                          | 48x26x18                                                                       | 48                                        | 42            |
| Square End Table<br>Ottoman                            | MHSET2020<br>MH02611               | 22x20x20<br>27x27x11                                                           | 20<br>26                                  | 24            |
|                                                        | Charles and an an annual statement | MALE AND THE MEAN                                                              | A 4 5 6 6 6 6 6 6 6 6 6 6 6 6 6 6 6 6 6 6 | 38            |
| Stationary Adirondack Chair<br>Chat Chair              | MHSAC3039<br>MHCTC2734             | 43x26x8<br>41x28x9                                                             | 44<br>44                                  | 42            |
| Chat Dining Chair                                      | MHCDC2639                          | 42x27x8                                                                        | 48                                        | 42            |
| Chat Counter Chair                                     | MHCCC2644                          | 48x27x9                                                                        | 54                                        | 50            |
| Chat Bar Chair                                         | MHCBC2647                          | 50x27x9                                                                        | 56                                        | 52            |
| Chat XT Chair                                          | MHCXT2651                          | 53x27x9                                                                        | 56                                        | 52            |
| Chat Swivel Rocker Dining Chair                        | MHCSD2638                          | (Box #1) 41x25x7, (Box #2) 22x22x10                                            | (#1) 42, (#2) 16                          | 52            |
| Chat Swivel Counter Chair                              | MHCSC2644                          | (Box #1) 41x25x7, (Box #2) 23x23x19                                            | (#1) 42, (#2) 20                          | 54            |
| Chat Swivel Bar Chair                                  | MHCSB2647                          | (Box #1) 41x25x7, (Box #2) 23x23x23<br>(Box #1) 41x25x7, (Box #2) 23x23x23     | (#1) 42, (#2) 22                          | 56            |
| Chat Swivel ST Chair                                   | MHCSXT2651                         | (Box #1) 41x25x7, (Box #2) 23x23x27                                            | (#1) 42, (#2) 22                          | 58            |
| Sling Dining Chair                                     | MHSDAC2236                         | 28x28x23                                                                       | 30                                        | 22            |
| Sling Counter Arm Chair                                | MHSCC2241                          | 36x26x24                                                                       | 34                                        | 28            |
| Sling Bar Arm Chair                                    | MHSBC2245                          | 40x25x24                                                                       | 38                                        | 32            |
| Sling Dining Swivel Rocker                             | MHSSD2235                          | (Box #1) 26x18x24, (Box #2) 22x21x12                                           | (#1) 28, (#2) 14                          | 38            |
| Sling Counter Swivel Chair                             | MHSSC2241                          | (Box #1) 26x18x24, (Box #2) 22x22x20                                           | (#1) 28, (#2) 17                          | 38            |
| Sling Bar Swivel Chair                                 | MHSSB2245                          | (Box #1) 26x18x24, (Box #2) 22xx22x20<br>(Box #1) 26x18x24, (Box #2) 22xx22x20 | (#1) 28, (#2) 17                          | 38            |
| Comfo Back                                             | miloob2270                         | 1000 #2/ 20020027, [DUN #2/ 22002202                                           | [" 1/ 20, ["2/ 1/                         |               |
| Kids Adirondack Chair                                  | PATC2400                           | 49x27x8                                                                        |                                           |               |
| Folding Adirondack Chair                               | IN A COMPANY OF THE                | 49x27x8<br>49x32x12                                                            | 45                                        | 20            |
| Folaing Adirondack Chair<br>Adirondack Chair           | PFAC3240<br>PATC2400               | 49x32x12<br>49x27x8                                                            | 61                                        | 38<br>54      |
|                                                        |                                    |                                                                                |                                           |               |
| Deck Chair                                             | PCTC2400<br>PEDC2127               | 38x25x12                                                                       | 51 42                                     | 47            |
| Dining Chair                                           | PEDC2127                           | 38x25x12                                                                       | 42                                        | 39            |
|                                                        |                                    |                                                                                | FO                                        | 47            |
| Dining Chair<br>Counter Chair<br>Bar Chair             | PECC2131<br>PEBC2135               | 38x25x12<br>38x25x12                                                           | 50<br>52                                  | 47<br>49      |