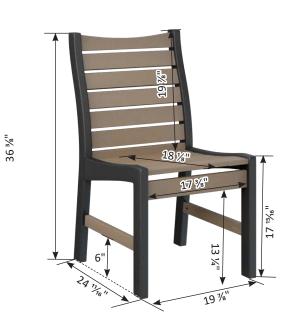

# Furniture Box Sizes and Weights

| Product Description                                    | Model #                            | Dimensions                                                                     | Packaged Weight                           | Actual Weight |
|--------------------------------------------------------|------------------------------------|--------------------------------------------------------------------------------|-------------------------------------------|---------------|
| Nordic                                                 |                                    |                                                                                |                                           |               |
| Club Chair                                             | NCC2924                            | 34x25x9                                                                        | 62                                        | 60            |
| High Back Club Chair                                   | NHCC2934                           | 34x28x10                                                                       | 66                                        | 62            |
| Rocker                                                 | NR 2924                            | (Box #1) 34x24x9, (Box #2) 21x21x8                                             | (#1) 62, (#2) 22                          | 80            |
| Loveseat                                               | NL5224                             | 49x36x7                                                                        | 66                                        | 62            |
| Sofa                                                   | NS7424                             | 71x25x9                                                                        | 108                                       | 102           |
| Square End Table                                       | NSET1819                           | 22x19x6                                                                        | 25                                        | 24            |
| Rectangular Coffee Table                               | NRCT4719                           | 49x25x6                                                                        | 56                                        | 52            |
| Ottoman                                                | NO249                              | 25x24x10                                                                       | 32                                        | 30            |
| Adirondack Chair                                       | NAC2939                            | 42x26x10                                                                       | 54                                        | 50            |
| Round End Table                                        | NRET1819                           | 21x20x2                                                                        | 12                                        | 10            |
| Adirondack Footstool                                   | NAF1721                            | 23x15x5                                                                        | 19                                        | 18            |
| Classic Terrace                                        |                                    |                                                                                |                                           |               |
| Swivel Rocker                                          | CTSR3034                           | 35x31x28                                                                       | 73                                        | 64            |
| Club Chair                                             | CTCC3034                           | 36x35x32                                                                       | 56                                        | 48            |
| Loveseat                                               | CTL5734                            | 36x35x57                                                                       | 90                                        | 72            |
| Sofa                                                   | CTS 8034                           | 36x35x82                                                                       | 124                                       | 108           |
| Comersection                                           | CTCS5742                           | 42x42x35                                                                       | 78                                        | 64            |
| Left & Right Arm Sectional Club Chair                  | CTLSC2934 & CTRSC2934              | 36x35x32                                                                       | 52                                        | 42            |
| Left & Right Arm Sectional Loveseat                    | CTLSL5334 & CTRSL5334              | 36x35x57                                                                       | 86                                        | 72            |
| Left & Right Arm Sectional Sofa                        | CTLSS7934 & CTRSS7934              | 36x35x82                                                                       | 120                                       | 102           |
| Center Armless Chair                                   | CTCAS2434                          | 36x34x29                                                                       | 38                                        | 32            |
| End Table                                              | CTET2520                           | 24x21x28                                                                       | 32                                        | 28            |
| Square Coffee Table                                    | CTSCT4545                          | 47x47x19                                                                       | 92                                        | 82            |
| Rectangle Coffee Table                                 | CTCT4818                           | 25x19x53                                                                       | 50                                        | 42            |
| Ottoman                                                | CT02511                            | 24x12x27                                                                       | 26                                        | 24            |
| Dining Chair                                           | CTDC2744                           | 27x26x44                                                                       | 48                                        | 40            |
| Lovese at Swing                                        | CTLSW55727                         | 35x29x57                                                                       | 94                                        | 82            |
| High Back Swivel Rocker                                | CTHSR3045                          | 37x31x38H                                                                      | 94                                        | 84            |
| Mayhew                                                 |                                    |                                                                                |                                           |               |
| Club Chair                                             | MHCC2834                           | 36x35x32                                                                       | 52                                        | 40            |
| Loveseat                                               | MHL5234                            | 36x35x57                                                                       | 80                                        | 66            |
| Sofa                                                   | MHS7834                            | 36x35x82                                                                       | 110                                       | 92            |
| Swivel Rocker                                          | MHSR3034                           | 34x28x29                                                                       | 70                                        | 64            |
| Comer section                                          | MHCS4747                           | 36x36x38                                                                       | 56                                        | 46            |
| Left & Right Arm Sectional Club Chair                  | MHLSC2734 & MHRSC2734              | 36x35x32                                                                       | 44                                        | 36            |
| Left & Right Arm Sectional Loveseat                    | MHLSL5134 & MHRSL5134              | 36x35x57                                                                       | 80                                        | 62            |
| Left & Right Arm Sectional Sofa                        | MHLSS7734 & MHRSS7734              | 36x35x82                                                                       | 104                                       | 88            |
| Center Armless Chair<br>Rectangle Coffee Table         | MHCAS2334                          | 36x34x29                                                                       | 36                                        | 30            |
| WENGER WILLISS AND | MHRCT4818                          | 48x26x18                                                                       | 48                                        | 42            |
| Square End Table<br>Ottoman                            | MHSET2020<br>MH02611               | 22x20x20<br>27x27x11                                                           | 20<br>26                                  | 24            |
|                                                        | Charles and an an annual statement | MALE AND THE MEAN                                                              | A 4 5 6 6 6 6 6 6 6 6 6 6 6 6 6 6 6 6 6 6 | 38            |
| Stationary Adirondack Chair<br>Chat Chair              | MHSAC3039<br>MHCTC2734             | 43x26x8<br>41x28x9                                                             | 44<br>44                                  | 42            |
| Chat Dining Chair                                      | MHCDC2639                          | 42x27x8                                                                        | 48                                        | 42            |
| Chat Counter Chair                                     | MHCCC2644                          | 48x27x9                                                                        | 54                                        | 50            |
| Chat Bar Chair                                         | MHCBC2647                          | 50x27x9                                                                        | 56                                        | 52            |
| Chat XT Chair                                          | MHCXT2651                          | 53x27x9                                                                        | 56                                        | 52            |
| Chat Swivel Rocker Dining Chair                        | MHCSD2638                          | (Box #1) 41x25x7, (Box #2) 22x22x10                                            | (#1) 42, (#2) 16                          | 52            |
| Chat Swivel Counter Chair                              | MHCSC2644                          | (Box #1) 41x25x7, (Box #2) 23x23x19                                            | (#1) 42, (#2) 20                          | 54            |
| Chat Swivel Bar Chair                                  | MHCSB2647                          | (Box #1) 41x25x7, (Box #2) 23x23x23<br>(Box #1) 41x25x7, (Box #2) 23x23x23     | (#1) 42, (#2) 22                          | 56            |
| Chat Swivel ST Chair                                   | MHCSXT2651                         | (Box #1) 41x25x7, (Box #2) 23x23x27                                            | (#1) 42, (#2) 22                          | 58            |
| Sling Dining Chair                                     | MHSDAC2236                         | 28x28x23                                                                       | 30                                        | 22            |
| Sling Counter Arm Chair                                | MHSCC2241                          | 36x26x24                                                                       | 34                                        | 28            |
| Sling Bar Arm Chair                                    | MHSBC2245                          | 40x25x24                                                                       | 38                                        | 32            |
| Sling Dining Swivel Rocker                             | MHSSD2235                          | (Box #1) 26x18x24, (Box #2) 22x21x12                                           | (#1) 28, (#2) 14                          | 38            |
| Sling Counter Swivel Chair                             | MHSSC2241                          | (Box #1) 26x18x24, (Box #2) 22x22x20                                           | (#1) 28, (#2) 17                          | 38            |
| Sling Bar Swivel Chair                                 | MHSSB2245                          | (Box #1) 26x18x24, (Box #2) 22xx22x20<br>(Box #1) 26x18x24, (Box #2) 22xx22x20 | (#1) 28, (#2) 17                          | 38            |
| Comfo Back                                             | miloob2270                         | 1000 #2/ 20020027, [DUN #2/ 22002202                                           | [" 1/ 20, ["2/ 1/                         |               |
| Kids Adirondack Chair                                  | PATC2400                           | 49x27x8                                                                        |                                           |               |
| Folding Adirondack Chair                               | IN A COMPANY OF THE                | 49x27x8<br>49x32x12                                                            | 45                                        | 20            |
| Folaing Adirondack Chair<br>Adirondack Chair           | PFAC3240<br>PATC2400               | 49x32x12<br>49x27x8                                                            | 61                                        | 38<br>54      |
|                                                        |                                    |                                                                                |                                           |               |
| Deck Chair                                             | PCTC2400<br>PEDC2127               | 38x25x12                                                                       | 51 42                                     | 47            |
| Dining Chair                                           | PEDC2127                           | 38x25x12                                                                       | 42                                        | 39            |
|                                                        |                                    |                                                                                | FO                                        | 47            |
| Dining Chair<br>Counter Chair<br>Bar Chair             | PECC2131<br>PEBC2135               | 38x25x12<br>38x25x12                                                           | 50<br>52                                  | 47<br>49      |