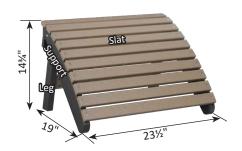

# Furniture Box Sizes and Weights

| Product Description                                    | Model #                            | Dimensions                                                                     | Packaged Weight                           | Actual Weight |
|--------------------------------------------------------|------------------------------------|--------------------------------------------------------------------------------|-------------------------------------------|---------------|
| Nordic                                                 |                                    |                                                                                |                                           |               |
| Club Chair                                             | NCC2924                            | 34x25x9                                                                        | 62                                        | 60            |
| High Back Club Chair                                   | NHCC2934                           | 34x28x10                                                                       | 66                                        | 62            |
| Rocker                                                 | NR 2924                            | (Box #1) 34x24x9, (Box #2) 21x21x8                                             | (#1) 62, (#2) 22                          | 80            |
| Loveseat                                               | NL5224                             | 49x36x7                                                                        | 66                                        | 62            |
| Sofa                                                   | NS7424                             | 71x25x9                                                                        | 108                                       | 102           |
| Square End Table                                       | NSET1819                           | 22x19x6                                                                        | 25                                        | 24            |
| Rectangular Coffee Table                               | NRCT4719                           | 49x25x6                                                                        | 56                                        | 52            |
| Ottoman                                                | NO249                              | 25x24x10                                                                       | 32                                        | 30            |
| Adirondack Chair                                       | NAC2939                            | 42x26x10                                                                       | 54                                        | 50            |
| Round End Table                                        | NRET1819                           | 21x20x2                                                                        | 12                                        | 10            |
| Adirondack Footstool                                   | NAF1721                            | 23x15x5                                                                        | 19                                        | 18            |
| Classic Terrace                                        |                                    |                                                                                |                                           |               |
| Swivel Rocker                                          | CTSR3034                           | 35x31x28                                                                       | 73                                        | 64            |
| Club Chair                                             | CTCC3034                           | 36x35x32                                                                       | 56                                        | 48            |
| Loveseat                                               | CTL5734                            | 36x35x57                                                                       | 90                                        | 72            |
| Sofa                                                   | CTS 8034                           | 36x35x82                                                                       | 124                                       | 108           |
| Comersection                                           | CTCS5742                           | 42x42x35                                                                       | 78                                        | 64            |
| Left & Right Arm Sectional Club Chair                  | CTLSC2934 & CTRSC2934              | 36x35x32                                                                       | 52                                        | 42            |
| Left & Right Arm Sectional Loveseat                    | CTLSL5334 & CTRSL5334              | 36x35x57                                                                       | 86                                        | 72            |
| Left & Right Arm Sectional Sofa                        | CTLSS7934 & CTRSS7934              | 36x35x82                                                                       | 120                                       | 102           |
| Center Armless Chair                                   | CTCAS2434                          | 36x34x29                                                                       | 38                                        | 32            |
| End Table                                              | CTET2520                           | 24x21x28                                                                       | 32                                        | 28            |
| Square Coffee Table                                    | CTSCT4545                          | 47x47x19                                                                       | 92                                        | 82            |
| Rectangle Coffee Table                                 | CTCT4818                           | 25x19x53                                                                       | 50                                        | 42            |
| Ottoman                                                | CT02511                            | 24x12x27                                                                       | 26                                        | 24            |
| Dining Chair                                           | CTDC2744                           | 27x26x44                                                                       | 48                                        | 40            |
| Lovese at Swing                                        | CTLSW55727                         | 35x29x57                                                                       | 94                                        | 82            |
| High Back Swivel Rocker                                | CTHSR3045                          | 37x31x38H                                                                      | 94                                        | 84            |
| Mayhew                                                 |                                    |                                                                                |                                           |               |
| Club Chair                                             | MHCC2834                           | 36x35x32                                                                       | 52                                        | 40            |
| Loveseat                                               | MHL5234                            | 36x35x57                                                                       | 80                                        | 66            |
| Sofa                                                   | MHS7834                            | 36x35x82                                                                       | 110                                       | 92            |
| Swivel Rocker                                          | MHSR3034                           | 34x28x29                                                                       | 70                                        | 64            |
| Comer section                                          | MHCS4747                           | 36x36x38                                                                       | 56                                        | 46            |
| Left & Right Arm Sectional Club Chair                  | MHLSC2734 & MHRSC2734              | 36x35x32                                                                       | 44                                        | 36            |
| Left & Right Arm Sectional Loveseat                    | MHLSL5134 & MHRSL5134              | 36x35x57                                                                       | 80                                        | 62            |
| Left & Right Arm Sectional Sofa                        | MHLSS7734 & MHRSS7734              | 36x35x82                                                                       | 104                                       | 88            |
| Center Armless Chair<br>Rectangle Coffee Table         | MHCAS2334                          | 36x34x29                                                                       | 36                                        | 30            |
| WENGER WILLISS AND | MHRCT4818                          | 48x26x18                                                                       | 48                                        | 42            |
| Square End Table<br>Ottoman                            | MHSET2020<br>MH02611               | 22x20x20<br>27x27x11                                                           | 20<br>26                                  | 24            |
|                                                        | Charles and an an annual statement | MALE AND THE MEAN                                                              | A 4 5 6 6 6 6 6 6 6 6 6 6 6 6 6 6 6 6 6 6 | 38            |
| Stationary Adirondack Chair<br>Chat Chair              | MHSAC3039<br>MHCTC2734             | 43x26x8<br>41x28x9                                                             | 44<br>44                                  | 42            |
| Chat Dining Chair                                      | MHCDC2639                          | 42x27x8                                                                        | 48                                        | 42            |
| Chat Counter Chair                                     | MHCCC2644                          | 48x27x9                                                                        | 54                                        | 50            |
| Chat Bar Chair                                         | MHCBC2647                          | 50x27x9                                                                        | 56                                        | 52            |
| Chat XT Chair                                          | MHCXT2651                          | 53x27x9                                                                        | 56                                        | 52            |
| Chat Swivel Rocker Dining Chair                        | MHCSD2638                          | (Box #1) 41x25x7, (Box #2) 22x22x10                                            | (#1) 42, (#2) 16                          | 52            |
| Chat Swivel Counter Chair                              | MHCSC2644                          | (Box #1) 41x25x7, (Box #2) 23x23x19                                            | (#1) 42, (#2) 20                          | 54            |
| Chat Swivel Bar Chair                                  | MHCSB2647                          | (Box #1) 41x25x7, (Box #2) 23x23x23<br>(Box #1) 41x25x7, (Box #2) 23x23x23     | (#1) 42, (#2) 22                          | 56            |
| Chat Swivel ST Chair                                   | MHCSXT2651                         | (Box #1) 41x25x7, (Box #2) 23x23x27                                            | (#1) 42, (#2) 22                          | 58            |
| Sling Dining Chair                                     | MHSDAC2236                         | 28x28x23                                                                       | 30                                        | 22            |
| Sling Counter Arm Chair                                | MHSCC2241                          | 36x26x24                                                                       | 34                                        | 28            |
| Sling Bar Arm Chair                                    | MHSBC2245                          | 40x25x24                                                                       | 38                                        | 32            |
| Sling Dining Swivel Rocker                             | MHSSD2235                          | (Box #1) 26x18x24, (Box #2) 22x21x12                                           | (#1) 28, (#2) 14                          | 38            |
| Sling Counter Swivel Chair                             | MHSSC2241                          | (Box #1) 26x18x24, (Box #2) 22x22x20                                           | (#1) 28, (#2) 17                          | 38            |
| Sling Bar Swivel Chair                                 | MHSSB2245                          | (Box #1) 26x18x24, (Box #2) 22xx22x20<br>(Box #1) 26x18x24, (Box #2) 22xx22x20 | (#1) 28, (#2) 17                          | 38            |
| Comfo Back                                             | miloob2270                         | 1000 #2/ 20020027, [DUN #2/ 22002202                                           | [" 1/ 20, ["2/ 1/                         |               |
| Kids Adirondack Chair                                  | PATC2400                           | 49x27x8                                                                        |                                           |               |
| Folding Adirondack Chair                               | IN A COMPANY OF THE                | 49x27x8<br>49x32x12                                                            | 45                                        | 20            |
| Folaing Adirondack Chair<br>Adirondack Chair           | PFAC3240<br>PATC2400               | 49x32x12<br>49x27x8                                                            | 61                                        | 38<br>54      |
|                                                        |                                    |                                                                                |                                           |               |
| Deck Chair                                             | PCTC2400<br>PEDC2127               | 38x25x12                                                                       | 51 42                                     | 47            |
| Dining Chair                                           | PEDC2127                           | 38x25x12                                                                       | 42                                        | 39            |
|                                                        |                                    |                                                                                | FO                                        | 47            |
| Dining Chair<br>Counter Chair<br>Bar Chair             | PECC2131<br>PEBC2135               | 38x25x12<br>38x25x12                                                           | 50<br>52                                  | 47<br>49      |