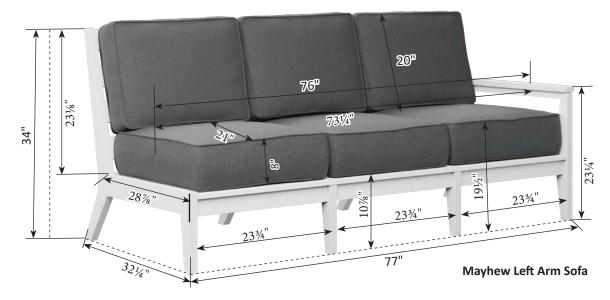

# Furniture Box Sizes and Weights

| Product Description                                    | Model #                            | Dimensions                                                                     | Packaged Weight                           | Actual Weight |
|--------------------------------------------------------|------------------------------------|--------------------------------------------------------------------------------|-------------------------------------------|---------------|
| Nordic                                                 |                                    |                                                                                |                                           |               |
| Club Chair                                             | NCC2924                            | 34x25x9                                                                        | 62                                        | 60            |
| High Back Club Chair                                   | NHCC2934                           | 34x28x10                                                                       | 66                                        | 62            |
| Rocker                                                 | NR 2924                            | (Box #1) 34x24x9, (Box #2) 21x21x8                                             | (#1) 62, (#2) 22                          | 80            |
| Loveseat                                               | NL5224                             | 49x36x7                                                                        | 66                                        | 62            |
| Sofa                                                   | NS7424                             | 71x25x9                                                                        | 108                                       | 102           |
| Square End Table                                       | NSET1819                           | 22x19x6                                                                        | 25                                        | 24            |
| Rectangular Coffee Table                               | NRCT4719                           | 49x25x6                                                                        | 56                                        | 52            |
| Ottoman                                                | NO249                              | 25x24x10                                                                       | 32                                        | 30            |
| Adirondack Chair                                       | NAC2939                            | 42x26x10                                                                       | 54                                        | 50            |
| Round End Table                                        | NRET1819                           | 21x20x2                                                                        | 12                                        | 10            |
| Adirondack Footstool                                   | NAF1721                            | 23x15x5                                                                        | 19                                        | 18            |
| Classic Terrace                                        |                                    |                                                                                |                                           |               |
| Swivel Rocker                                          | CTSR3034                           | 35x31x28                                                                       | 73                                        | 64            |
| Club Chair                                             | CTCC3034                           | 36x35x32                                                                       | 56                                        | 48            |
| Loveseat                                               | CTL5734                            | 36x35x57                                                                       | 90                                        | 72            |
| Sofa                                                   | CTS 8034                           | 36x35x82                                                                       | 124                                       | 108           |
| Comersection                                           | CTCS5742                           | 42x42x35                                                                       | 78                                        | 64            |
| Left & Right Arm Sectional Club Chair                  | CTLSC2934 & CTRSC2934              | 36x35x32                                                                       | 52                                        | 42            |
| Left & Right Arm Sectional Loveseat                    | CTLSL5334 & CTRSL5334              | 36x35x57                                                                       | 86                                        | 72            |
| Left & Right Arm Sectional Sofa                        | CTLSS7934 & CTRSS7934              | 36x35x82                                                                       | 120                                       | 102           |
| Center Armless Chair                                   | CTCAS2434                          | 36x34x29                                                                       | 38                                        | 32            |
| End Table                                              | CTET2520                           | 24x21x28                                                                       | 32                                        | 28            |
| Square Coffee Table                                    | CTSCT4545                          | 47x47x19                                                                       | 92                                        | 82            |
| Rectangle Coffee Table                                 | CTCT4818                           | 25x19x53                                                                       | 50                                        | 42            |
| Ottoman                                                | CT02511                            | 24x12x27                                                                       | 26                                        | 24            |
| Dining Chair                                           | CTDC2744                           | 27x26x44                                                                       | 48                                        | 40            |
| Lovese at Swing                                        | CTLSW55727                         | 35x29x57                                                                       | 94                                        | 82            |
| High Back Swivel Rocker                                | CTHSR3045                          | 37x31x38H                                                                      | 94                                        | 84            |
| Mayhew                                                 |                                    |                                                                                |                                           |               |
| Club Chair                                             | MHCC2834                           | 36x35x32                                                                       | 52                                        | 40            |
| Loveseat                                               | MHL5234                            | 36x35x57                                                                       | 80                                        | 66            |
| Sofa                                                   | MHS7834                            | 36x35x82                                                                       | 110                                       | 92            |
| Swivel Rocker                                          | MHSR3034                           | 34x28x29                                                                       | 70                                        | 64            |
| Comer section                                          | MHCS4747                           | 36x36x38                                                                       | 56                                        | 46            |
| Left & Right Arm Sectional Club Chair                  | MHLSC2734 & MHRSC2734              | 36x35x32                                                                       | 44                                        | 36            |
| Left & Right Arm Sectional Loveseat                    | MHLSL5134 & MHRSL5134              | 36x35x57                                                                       | 80                                        | 62            |
| Left & Right Arm Sectional Sofa                        | MHLSS7734 & MHRSS7734              | 36x35x82                                                                       | 104                                       | 88            |
| Center Armless Chair<br>Rectangle Coffee Table         | MHCAS2334                          | 36x34x29                                                                       | 36                                        | 30            |
| WENGER WILLISS AND | MHRCT4818                          | 48x26x18                                                                       | 48                                        | 42            |
| Square End Table<br>Ottoman                            | MHSET2020<br>MH02611               | 22x20x20<br>27x27x11                                                           | 20<br>26                                  | 24            |
|                                                        | Charles and an an annual statement | MALE AND THE MEAN                                                              | A 4 5 6 6 6 6 6 6 6 6 6 6 6 6 6 6 6 6 6 6 | 38            |
| Stationary Adirondack Chair<br>Chat Chair              | MHSAC3039<br>MHCTC2734             | 43x26x8<br>41x28x9                                                             | 44<br>44                                  | 42            |
| Chat Dining Chair                                      | MHCDC2639                          | 42x27x8                                                                        | 48                                        | 42            |
| Chat Counter Chair                                     | MHCCC2644                          | 48x27x9                                                                        | 54                                        | 50            |
| Chat Bar Chair                                         | MHCBC2647                          | 50x27x9                                                                        | 56                                        | 52            |
| Chat XT Chair                                          | MHCXT2651                          | 53x27x9                                                                        | 56                                        | 52            |
| Chat Swivel Rocker Dining Chair                        | MHCSD2638                          | (Box #1) 41x25x7, (Box #2) 22x22x10                                            | (#1) 42, (#2) 16                          | 52            |
| Chat Swivel Counter Chair                              | MHCSC2644                          | (Box #1) 41x25x7, (Box #2) 23x23x19                                            | (#1) 42, (#2) 20                          | 54            |
| Chat Swivel Bar Chair                                  | MHCSB2647                          | (Box #1) 41x25x7, (Box #2) 23x23x23<br>(Box #1) 41x25x7, (Box #2) 23x23x23     | (#1) 42, (#2) 22                          | 56            |
| Chat Swivel ST Chair                                   | MHCSXT2651                         | (Box #1) 41x25x7, (Box #2) 23x23x27                                            | (#1) 42, (#2) 22                          | 58            |
| Sling Dining Chair                                     | MHSDAC2236                         | 28x28x23                                                                       | 30                                        | 22            |
| Sling Counter Arm Chair                                | MHSCC2241                          | 36x26x24                                                                       | 34                                        | 28            |
| Sling Bar Arm Chair                                    | MHSBC2245                          | 40x25x24                                                                       | 38                                        | 32            |
| Sling Dining Swivel Rocker                             | MHSSD2235                          | (Box #1) 26x18x24, (Box #2) 22x21x12                                           | (#1) 28, (#2) 14                          | 38            |
| Sling Counter Swivel Chair                             | MHSSC2241                          | (Box #1) 26x18x24, (Box #2) 22x22x20                                           | (#1) 28, (#2) 17                          | 38            |
| Sling Bar Swivel Chair                                 | MHSSB2245                          | (Box #1) 26x18x24, (Box #2) 22xx22x20<br>(Box #1) 26x18x24, (Box #2) 22xx22x20 | (#1) 28, (#2) 17                          | 38            |
| Comfo Back                                             | miloob2270                         | 1000 #2/ 20020027, [DUN #2/ 22002202                                           | [" 1/ 20, ["2/ 1/                         |               |
| Kids Adirondack Chair                                  | PATC2400                           | 49x27x8                                                                        |                                           |               |
| Folding Adirondack Chair                               | IN A COMPANY OF THE                | 49x27x8<br>49x32x12                                                            | 45                                        | 20            |
| Folaing Adirondack Chair<br>Adirondack Chair           | PFAC3240<br>PATC2400               | 49x32x12<br>49x27x8                                                            | 61                                        | 38<br>54      |
|                                                        |                                    |                                                                                |                                           |               |
| Deck Chair                                             | PCTC2400<br>PEDC2127               | 38x25x12                                                                       | 51 42                                     | 47            |
| Dining Chair                                           | PEDC2127                           | 38x25x12                                                                       | 42                                        | 39            |
|                                                        |                                    |                                                                                | FO                                        | 47            |
| Dining Chair<br>Counter Chair<br>Bar Chair             | PECC2131<br>PEBC2135               | 38x25x12<br>38x25x12                                                           | 50<br>52                                  | 47<br>49      |