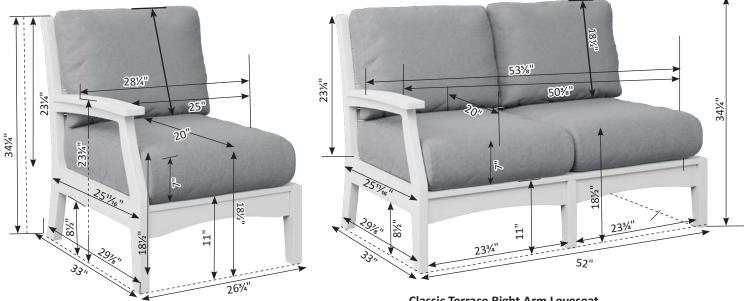

# Furniture Box Sizes and Weights

| Product Description                                    | Model #                            | Dimensions                                                                     | Packaged Weight                           | Actual Weight |
|--------------------------------------------------------|------------------------------------|--------------------------------------------------------------------------------|-------------------------------------------|---------------|
| Nordic                                                 |                                    |                                                                                |                                           |               |
| Club Chair                                             | NCC2924                            | 34x25x9                                                                        | 62                                        | 60            |
| High Back Club Chair                                   | NHCC2934                           | 34x28x10                                                                       | 66                                        | 62            |
| Rocker                                                 | NR 2924                            | (Box #1) 34x24x9, (Box #2) 21x21x8                                             | (#1) 62, (#2) 22                          | 80            |
| Loveseat                                               | NL5224                             | 49x36x7                                                                        | 66                                        | 62            |
| Sofa                                                   | NS7424                             | 71x25x9                                                                        | 108                                       | 102           |
| Square End Table                                       | NSET1819                           | 22x19x6                                                                        | 25                                        | 24            |
| Rectangular Coffee Table                               | NRCT4719                           | 49x25x6                                                                        | 56                                        | 52            |
| Ottoman                                                | NO249                              | 25x24x10                                                                       | 32                                        | 30            |
| Adirondack Chair                                       | NAC2939                            | 42x26x10                                                                       | 54                                        | 50            |
| Round End Table                                        | NRET1819                           | 21x20x2                                                                        | 12                                        | 10            |
| Adirondack Footstool                                   | NAF1721                            | 23x15x5                                                                        | 19                                        | 18            |
| Classic Terrace                                        |                                    |                                                                                |                                           |               |
| Swivel Rocker                                          | CTSR3034                           | 35x31x28                                                                       | 73                                        | 64            |
| Club Chair                                             | CTCC3034                           | 36x35x32                                                                       | 56                                        | 48            |
| Loveseat                                               | CTL5734                            | 36x35x57                                                                       | 90                                        | 72            |
| Sofa                                                   | CTS 8034                           | 36x35x82                                                                       | 124                                       | 108           |
| Comersection                                           | CTCS5742                           | 42x42x35                                                                       | 78                                        | 64            |
| Left & Right Arm Sectional Club Chair                  | CTLSC2934 & CTRSC2934              | 36x35x32                                                                       | 52                                        | 42            |
| Left & Right Arm Sectional Loveseat                    | CTLSL5334 & CTRSL5334              | 36x35x57                                                                       | 86                                        | 72            |
| Left & Right Arm Sectional Sofa                        | CTLSS7934 & CTRSS7934              | 36x35x82                                                                       | 120                                       | 102           |
| Center Armless Chair                                   | CTCAS2434                          | 36x34x29                                                                       | 38                                        | 32            |
| End Table                                              | CTET2520                           | 24x21x28                                                                       | 32                                        | 28            |
| Square Coffee Table                                    | CTSCT4545                          | 47x47x19                                                                       | 92                                        | 82            |
| Rectangle Coffee Table                                 | CTCT4818                           | 25x19x53                                                                       | 50                                        | 42            |
| Ottoman                                                | CT02511                            | 24x12x27                                                                       | 26                                        | 24            |
| Dining Chair                                           | CTDC2744                           | 27x26x44                                                                       | 48                                        | 40            |
| Lovese at Swing                                        | CTLSW55727                         | 35x29x57                                                                       | 94                                        | 82            |
| High Back Swivel Rocker                                | CTHSR3045                          | 37x31x38H                                                                      | 94                                        | 84            |
| Mayhew                                                 |                                    |                                                                                |                                           |               |
| Club Chair                                             | MHCC2834                           | 36x35x32                                                                       | 52                                        | 40            |
| Loveseat                                               | MHL5234                            | 36x35x57                                                                       | 80                                        | 66            |
| Sofa                                                   | MHS7834                            | 36x35x82                                                                       | 110                                       | 92            |
| Swivel Rocker                                          | MHSR3034                           | 34x28x29                                                                       | 70                                        | 64            |
| Comer section                                          | MHCS4747                           | 36x36x38                                                                       | 56                                        | 46            |
| Left & Right Arm Sectional Club Chair                  | MHLSC2734 & MHRSC2734              | 36x35x32                                                                       | 44                                        | 36            |
| Left & Right Arm Sectional Loveseat                    | MHLSL5134 & MHRSL5134              | 36x35x57                                                                       | 80                                        | 62            |
| Left & Right Arm Sectional Sofa                        | MHLSS7734 & MHRSS7734              | 36x35x82                                                                       | 104                                       | 88            |
| Center Armless Chair<br>Rectangle Coffee Table         | MHCAS2334                          | 36x34x29                                                                       | 36                                        | 30            |
| WENGER WILLISS AND | MHRCT4818                          | 48x26x18                                                                       | 48                                        | 42            |
| Square End Table<br>Ottoman                            | MHSET2020<br>MH02611               | 22x20x20<br>27x27x11                                                           | 20<br>26                                  | 24            |
|                                                        | Charles and an an annual statement | MALE AND THE MEAN                                                              | A 4 5 6 6 6 6 6 6 6 6 6 6 6 6 6 6 6 6 6 6 | 38            |
| Stationary Adirondack Chair<br>Chat Chair              | MHSAC3039<br>MHCTC2734             | 43x26x8<br>41x28x9                                                             | 44<br>44                                  | 42            |
| Chat Dining Chair                                      | MHCDC2639                          | 42x27x8                                                                        | 48                                        | 42            |
| Chat Counter Chair                                     | MHCCC2644                          | 48x27x9                                                                        | 54                                        | 50            |
| Chat Bar Chair                                         | MHCBC2647                          | 50x27x9                                                                        | 56                                        | 52            |
| Chat XT Chair                                          | MHCXT2651                          | 53x27x9                                                                        | 56                                        | 52            |
| Chat Swivel Rocker Dining Chair                        | MHCSD2638                          | (Box #1) 41x25x7, (Box #2) 22x22x10                                            | (#1) 42, (#2) 16                          | 52            |
| Chat Swivel Counter Chair                              | MHCSC2644                          | (Box #1) 41x25x7, (Box #2) 23x23x19                                            | (#1) 42, (#2) 20                          | 54            |
| Chat Swivel Bar Chair                                  | MHCSB2647                          | (Box #1) 41x25x7, (Box #2) 23x23x23<br>(Box #1) 41x25x7, (Box #2) 23x23x23     | (#1) 42, (#2) 22                          | 56            |
| Chat Swivel ST Chair                                   | MHCSXT2651                         | (Box #1) 41x25x7, (Box #2) 23x23x27                                            | (#1) 42, (#2) 22                          | 58            |
| Sling Dining Chair                                     | MHSDAC2236                         | 28x28x23                                                                       | 30                                        | 22            |
| Sling Counter Arm Chair                                | MHSCC2241                          | 36x26x24                                                                       | 34                                        | 28            |
| Sling Bar Arm Chair                                    | MHSBC2245                          | 40x25x24                                                                       | 38                                        | 32            |
| Sling Dining Swivel Rocker                             | MHSSD2235                          | (Box #1) 26x18x24, (Box #2) 22x21x12                                           | (#1) 28, (#2) 14                          | 38            |
| Sling Counter Swivel Chair                             | MHSSC2241                          | (Box #1) 26x18x24, (Box #2) 22x22x20                                           | (#1) 28, (#2) 17                          | 38            |
| Sling Bar Swivel Chair                                 | MHSSB2245                          | (Box #1) 26x18x24, (Box #2) 22xx22x20<br>(Box #1) 26x18x24, (Box #2) 22xx22x20 | (#1) 28, (#2) 17                          | 38            |
| Comfo Back                                             | miloob2270                         | 1000 #2/ 20020027, [DUN #2/ 22002202                                           | [" 1/ 20, ["2/ 1/                         |               |
| Kids Adirondack Chair                                  | PATC2400                           | 49x27x8                                                                        |                                           |               |
| Folding Adirondack Chair                               | IN A COMPANY OF THE                | 49x27x8<br>49x32x12                                                            | 45                                        | 20            |
| Folaing Adirondack Chair<br>Adirondack Chair           | PFAC3240<br>PATC2400               | 49x32x12<br>49x27x8                                                            | 61                                        | 38<br>54      |
|                                                        |                                    |                                                                                |                                           |               |
| Deck Chair                                             | PCTC2400<br>PEDC2127               | 38x25x12                                                                       | 51 42                                     | 47            |
| Dining Chair                                           | PEDC2127                           | 38x25x12                                                                       | 42                                        | 39            |
|                                                        |                                    |                                                                                | FO                                        | 47            |
| Dining Chair<br>Counter Chair<br>Bar Chair             | PECC2131<br>PEBC2135               | 38x25x12<br>38x25x12                                                           | 50<br>52                                  | 47<br>49      |