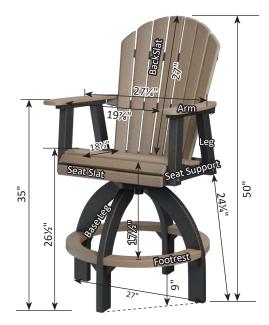

# Furniture Box Sizes and Weights

| Product Description                                    | Model #                            | Dimensions                                                                     | Packaged Weight                           | Actual Weight |
|--------------------------------------------------------|------------------------------------|--------------------------------------------------------------------------------|-------------------------------------------|---------------|
| Nordic                                                 |                                    |                                                                                |                                           |               |
| Club Chair                                             | NCC2924                            | 34x25x9                                                                        | 62                                        | 60            |
| High Back Club Chair                                   | NHCC2934                           | 34x28x10                                                                       | 66                                        | 62            |
| Rocker                                                 | NR 2924                            | (Box #1) 34x24x9, (Box #2) 21x21x8                                             | (#1) 62, (#2) 22                          | 80            |
| Loveseat                                               | NL5224                             | 49x36x7                                                                        | 66                                        | 62            |
| Sofa                                                   | NS7424                             | 71x25x9                                                                        | 108                                       | 102           |
| Square End Table                                       | NSET1819                           | 22x19x6                                                                        | 25                                        | 24            |
| Rectangular Coffee Table                               | NRCT4719                           | 49x25x6                                                                        | 56                                        | 52            |
| Ottoman                                                | NO249                              | 25x24x10                                                                       | 32                                        | 30            |
| Adirondack Chair                                       | NAC2939                            | 42x26x10                                                                       | 54                                        | 50            |
| Round End Table                                        | NRET1819                           | 21x20x2                                                                        | 12                                        | 10            |
| Adirondack Footstool                                   | NAF1721                            | 23x15x5                                                                        | 19                                        | 18            |
| Classic Terrace                                        |                                    |                                                                                |                                           |               |
| Swivel Rocker                                          | CTSR3034                           | 35x31x28                                                                       | 73                                        | 64            |
| Club Chair                                             | CTCC3034                           | 36x35x32                                                                       | 56                                        | 48            |
| Loveseat                                               | CTL5734                            | 36x35x57                                                                       | 90                                        | 72            |
| Sofa                                                   | CTS 8034                           | 36x35x82                                                                       | 124                                       | 108           |
| Comersection                                           | CTCS5742                           | 42x42x35                                                                       | 78                                        | 64            |
| Left & Right Arm Sectional Club Chair                  | CTLSC2934 & CTRSC2934              | 36x35x32                                                                       | 52                                        | 42            |
| Left & Right Arm Sectional Loveseat                    | CTLSL5334 & CTRSL5334              | 36x35x57                                                                       | 86                                        | 72            |
| Left & Right Arm Sectional Sofa                        | CTLSS7934 & CTRSS7934              | 36x35x82                                                                       | 120                                       | 102           |
| Center Armless Chair                                   | CTCAS2434                          | 36x34x29                                                                       | 38                                        | 32            |
| End Table                                              | CTET2520                           | 24x21x28                                                                       | 32                                        | 28            |
| Square Coffee Table                                    | CTSCT4545                          | 47x47x19                                                                       | 92                                        | 82            |
| Rectangle Coffee Table                                 | CTCT4818                           | 25x19x53                                                                       | 50                                        | 42            |
| Ottoman                                                | CT02511                            | 24x12x27                                                                       | 26                                        | 24            |
| Dining Chair                                           | CTDC2744                           | 27x26x44                                                                       | 48                                        | 40            |
| Lovese at Swing                                        | CTLSW55727                         | 35x29x57                                                                       | 94                                        | 82            |
| High Back Swivel Rocker                                | CTHSR3045                          | 37x31x38H                                                                      | 94                                        | 84            |
| Mayhew                                                 |                                    |                                                                                |                                           |               |
| Club Chair                                             | MHCC2834                           | 36x35x32                                                                       | 52                                        | 40            |
| Loveseat                                               | MHL5234                            | 36x35x57                                                                       | 80                                        | 66            |
| Sofa                                                   | MHS7834                            | 36x35x82                                                                       | 110                                       | 92            |
| Swivel Rocker                                          | MHSR3034                           | 34x28x29                                                                       | 70                                        | 64            |
| Comer section                                          | MHCS4747                           | 36x36x38                                                                       | 56                                        | 46            |
| Left & Right Arm Sectional Club Chair                  | MHLSC2734 & MHRSC2734              | 36x35x32                                                                       | 44                                        | 36            |
| Left & Right Arm Sectional Loveseat                    | MHLSL5134 & MHRSL5134              | 36x35x57                                                                       | 80                                        | 62            |
| Left & Right Arm Sectional Sofa                        | MHLSS7734 & MHRSS7734              | 36x35x82                                                                       | 104                                       | 88            |
| Center Armless Chair<br>Rectangle Coffee Table         | MHCAS2334                          | 36x34x29                                                                       | 36                                        | 30            |
| WENGER WILLISS AND | MHRCT4818                          | 48x26x18                                                                       | 48                                        | 42            |
| Square End Table<br>Ottoman                            | MHSET2020<br>MH02611               | 22x20x20<br>27x27x11                                                           | 20<br>26                                  | 24            |
|                                                        | Charles and an an annual statement | MALE AND THE MEAN                                                              | A 4 5 6 6 6 6 6 6 6 6 6 6 6 6 6 6 6 6 6 6 | 38            |
| Stationary Adirondack Chair<br>Chat Chair              | MHSAC3039<br>MHCTC2734             | 43x26x8<br>41x28x9                                                             | 44<br>44                                  | 42            |
| Chat Dining Chair                                      | MHCDC2639                          | 42x27x8                                                                        | 48                                        | 42            |
| Chat Counter Chair                                     | MHCCC2644                          | 48x27x9                                                                        | 54                                        | 50            |
| Chat Bar Chair                                         | MHCBC2647                          | 50x27x9                                                                        | 56                                        | 52            |
| Chat XT Chair                                          | MHCXT2651                          | 53x27x9                                                                        | 56                                        | 52            |
| Chat Swivel Rocker Dining Chair                        | MHCSD2638                          | (Box #1) 41x25x7, (Box #2) 22x22x10                                            | (#1) 42, (#2) 16                          | 52            |
| Chat Swivel Counter Chair                              | MHCSC2644                          | (Box #1) 41x25x7, (Box #2) 23x23x19                                            | (#1) 42, (#2) 20                          | 54            |
| Chat Swivel Bar Chair                                  | MHCSB2647                          | (Box #1) 41x25x7, (Box #2) 23x23x23<br>(Box #1) 41x25x7, (Box #2) 23x23x23     | (#1) 42, (#2) 22                          | 56            |
| Chat Swivel ST Chair                                   | MHCSXT2651                         | (Box #1) 41x25x7, (Box #2) 23x23x27                                            | (#1) 42, (#2) 22                          | 58            |
| Sling Dining Chair                                     | MHSDAC2236                         | 28x28x23                                                                       | 30                                        | 22            |
| Sling Counter Arm Chair                                | MHSCC2241                          | 36x26x24                                                                       | 34                                        | 28            |
| Sling Bar Arm Chair                                    | MHSBC2245                          | 40x25x24                                                                       | 38                                        | 32            |
| Sling Dining Swivel Rocker                             | MHSSD2235                          | (Box #1) 26x18x24, (Box #2) 22x21x12                                           | (#1) 28, (#2) 14                          | 38            |
| Sling Counter Swivel Chair                             | MHSSC2241                          | (Box #1) 26x18x24, (Box #2) 22x22x20                                           | (#1) 28, (#2) 17                          | 38            |
| Sling Bar Swivel Chair                                 | MHSSB2245                          | (Box #1) 26x18x24, (Box #2) 22xx22x20<br>(Box #1) 26x18x24, (Box #2) 22xx22x20 | (#1) 28, (#2) 17                          | 38            |
| Comfo Back                                             | miloob2270                         | 1000 #2/ 20020027, [DUN #2/ 22002202                                           | [" 1/ 20, ["2/ 1/                         |               |
| Kids Adirondack Chair                                  | PATC2400                           | 49x27x8                                                                        |                                           |               |
| Folding Adirondack Chair                               | IN A COMPANY OF THE                | 49x27x8<br>49x32x12                                                            | 45                                        | 20            |
| Folaing Adirondack Chair<br>Adirondack Chair           | PFAC3240<br>PATC2400               | 49x32x12<br>49x27x8                                                            | 61                                        | 38<br>54      |
|                                                        |                                    |                                                                                |                                           |               |
| Deck Chair                                             | PCTC2400<br>PEDC2127               | 38x25x12                                                                       | 51 42                                     | 47            |
| Dining Chair                                           | PEDC2127                           | 38x25x12                                                                       | 42                                        | 39            |
|                                                        |                                    |                                                                                | FO                                        | 47            |
| Dining Chair<br>Counter Chair<br>Bar Chair             | PECC2131<br>PEBC2135               | 38x25x12<br>38x25x12                                                           | 50<br>52                                  | 47<br>49      |