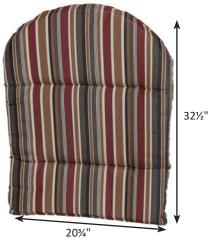

23"

Classic Terrace Dining Seat Cushion Fits: Classic Terrace Dining Chair

5" Thick



Fits: Classic Terrace Corner Section 25" 7" Thick

> Classic Terrace-Corner Seat Cushion Fits: Classic Terrace Corner Section

**Classic Terrace-Corner Back Cushion** 





Classic Terrace High Back Swivel Rocker Back Cushion Fits Classic Terrace High Back Swivel Rocker Back Cushion

7" Thick

## **Pillow Dimensions**



## Seat Cushion Dimensions

### \*\*ALL SEAT CUSHIONS ARE 2" THICK & TIGHTENING STRAPS ARE 14" LONG\*\*



### Seat Cushion Dimensions

### \*\*ALL SEAT CUSHIONS ARE 2" THICK & TIGHTENING STRAPS ARE 14" LONG\*\*



### **Back Cushion Dimensions**

\*\*ALL BACK CUSHIONS ARE 2" THICK\*\*

#### **Comfo-Back Cushion**

Fits: Gliders, Swings, Adirondack Chairs, Chaise Lounge & Deck Chairs



**Cozi-Back Cushion** Fits: All Cozi-Back Furniture



Mayhew Adirondack Back Cushion Fits: Mayhew Adirondack Chair



**Comfo-Back Dining Chair Cushion** Fits: Dining, Counter, Bar & XT Chairs



Casual-Back Chaise Lounge Back Cushion Fits: Casual Back Chaise Lounge



Mayhew Chat Chair Back Cushion Fits: Mayhew Chat Chair



## **Back Cushion Dimensions**

21"

### \*\*ALL BACK CUSHIONS ARE 2" THICK\*\*



Fits Mayhew Chat Dining Swivel and Stationary, Dining, Counter Bar and XT Chairs

## **Cleaning Products**

### **Berlin Gardens Cleaning Products**



### **Heavy Duty Fabric Cleaner 32 oz.** Removes Tough Dirt, Stains, Bird Desposits and More. Provides UV Protection



Mildew Stain Remover 32 oz. Removes Mildew Stains form Vinyl, Cushions, Umbrellas, and other Outdoor Surfaces



*