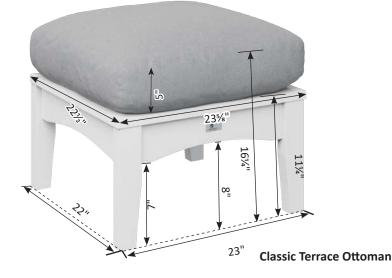

# Furniture Box Sizes and Weights

| Product Description                                    | Model #                            | Dimensions                                                                     | Packaged Weight                           | Actual Weight |
|--------------------------------------------------------|------------------------------------|--------------------------------------------------------------------------------|-------------------------------------------|---------------|
| Nordic                                                 |                                    |                                                                                |                                           |               |
| Club Chair                                             | NCC2924                            | 34x25x9                                                                        | 62                                        | 60            |
| High Back Club Chair                                   | NHCC2934                           | 34x28x10                                                                       | 66                                        | 62            |
| Rocker                                                 | NR 2924                            | (Box #1) 34x24x9, (Box #2) 21x21x8                                             | (#1) 62, (#2) 22                          | 80            |
| Loveseat                                               | NL5224                             | 49x36x7                                                                        | 66                                        | 62            |
| Sofa                                                   | NS7424                             | 71x25x9                                                                        | 108                                       | 102           |
| Square End Table                                       | NSET1819                           | 22x19x6                                                                        | 25                                        | 24            |
| Rectangular Coffee Table                               | NRCT4719                           | 49x25x6                                                                        | 56                                        | 52            |
| Ottoman                                                | NO249                              | 25x24x10                                                                       | 32                                        | 30            |
| Adirondack Chair                                       | NAC2939                            | 42x26x10                                                                       | 54                                        | 50            |
| Round End Table                                        | NRET1819                           | 21x20x2                                                                        | 12                                        | 10            |
| Adirondack Footstool                                   | NAF1721                            | 23x15x5                                                                        | 19                                        | 18            |
| Classic Terrace                                        |                                    |                                                                                |                                           |               |
| Swivel Rocker                                          | CTSR3034                           | 35x31x28                                                                       | 73                                        | 64            |
| Club Chair                                             | CTCC3034                           | 36x35x32                                                                       | 56                                        | 48            |
| Loveseat                                               | CTL5734                            | 36x35x57                                                                       | 90                                        | 72            |
| Sofa                                                   | CTS 8034                           | 36x35x82                                                                       | 124                                       | 108           |
| Comersection                                           | CTCS5742                           | 42x42x35                                                                       | 78                                        | 64            |
| Left & Right Arm Sectional Club Chair                  | CTLSC2934 & CTRSC2934              | 36x35x32                                                                       | 52                                        | 42            |
| Left & Right Arm Sectional Loveseat                    | CTLSL5334 & CTRSL5334              | 36x35x57                                                                       | 86                                        | 72            |
| Left & Right Arm Sectional Sofa                        | CTLSS7934 & CTRSS7934              | 36x35x82                                                                       | 120                                       | 102           |
| Center Armless Chair                                   | CTCAS2434                          | 36x34x29                                                                       | 38                                        | 32            |
| End Table                                              | CTET2520                           | 24x21x28                                                                       | 32                                        | 28            |
| Square Coffee Table                                    | CTSCT4545                          | 47x47x19                                                                       | 92                                        | 82            |
| Rectangle Coffee Table                                 | CTCT4818                           | 25x19x53                                                                       | 50                                        | 42            |
| Ottoman                                                | CT02511                            | 24x12x27                                                                       | 26                                        | 24            |
| Dining Chair                                           | CTDC2744                           | 27x26x44                                                                       | 48                                        | 40            |
| Lovese at Swing                                        | CTLSW55727                         | 35x29x57                                                                       | 94                                        | 82            |
| High Back Swivel Rocker                                | CTHSR3045                          | 37x31x38H                                                                      | 94                                        | 84            |
| Mayhew                                                 |                                    |                                                                                |                                           |               |
| Club Chair                                             | MHCC2834                           | 36x35x32                                                                       | 52                                        | 40            |
| Loveseat                                               | MHL5234                            | 36x35x57                                                                       | 80                                        | 66            |
| Sofa                                                   | MHS7834                            | 36x35x82                                                                       | 110                                       | 92            |
| Swivel Rocker                                          | MHSR3034                           | 34x28x29                                                                       | 70                                        | 64            |
| Comer section                                          | MHCS4747                           | 36x36x38                                                                       | 56                                        | 46            |
| Left & Right Arm Sectional Club Chair                  | MHLSC2734 & MHRSC2734              | 36x35x32                                                                       | 44                                        | 36            |
| Left & Right Arm Sectional Loveseat                    | MHLSL5134 & MHRSL5134              | 36x35x57                                                                       | 80                                        | 62            |
| Left & Right Arm Sectional Sofa                        | MHLSS7734 & MHRSS7734              | 36x35x82                                                                       | 104                                       | 88            |
| Center Armless Chair<br>Rectangle Coffee Table         | MHCAS2334                          | 36x34x29                                                                       | 36                                        | 30            |
| WENGER WILLISS AND | MHRCT4818                          | 48x26x18                                                                       | 48                                        | 42            |
| Square End Table<br>Ottoman                            | MHSET2020<br>MH02611               | 22x20x20<br>27x27x11                                                           | 20<br>26                                  | 24            |
|                                                        | Charles and an an annual statement | MALE AND THE MEAN                                                              | A 4 5 6 6 6 6 6 6 6 6 6 6 6 6 6 6 6 6 6 6 | 38            |
| Stationary Adirondack Chair<br>Chat Chair              | MHSAC3039<br>MHCTC2734             | 43x26x8<br>41x28x9                                                             | 44<br>44                                  | 42            |
| Chat Dining Chair                                      | MHCDC2639                          | 42x27x8                                                                        | 48                                        | 42            |
| Chat Counter Chair                                     | MHCCC2644                          | 48x27x9                                                                        | 54                                        | 50            |
| Chat Bar Chair                                         | MHCBC2647                          | 50x27x9                                                                        | 56                                        | 52            |
| Chat XT Chair                                          | MHCXT2651                          | 53x27x9                                                                        | 56                                        | 52            |
| Chat Swivel Rocker Dining Chair                        | MHCSD2638                          | (Box #1) 41x25x7, (Box #2) 22x22x10                                            | (#1) 42, (#2) 16                          | 52            |
| Chat Swivel Counter Chair                              | MHCSC2644                          | (Box #1) 41x25x7, (Box #2) 23x23x19                                            | (#1) 42, (#2) 20                          | 54            |
| Chat Swivel Bar Chair                                  | MHCSB2647                          | (Box #1) 41x25x7, (Box #2) 23x23x23<br>(Box #1) 41x25x7, (Box #2) 23x23x23     | (#1) 42, (#2) 22                          | 56            |
| Chat Swivel ST Chair                                   | MHCSXT2651                         | (Box #1) 41x25x7, (Box #2) 23x23x27                                            | (#1) 42, (#2) 22                          | 58            |
| Sling Dining Chair                                     | MHSDAC2236                         | 28x28x23                                                                       | 30                                        | 22            |
| Sling Counter Arm Chair                                | MHSCC2241                          | 36x26x24                                                                       | 34                                        | 28            |
| Sling Bar Arm Chair                                    | MHSBC2245                          | 40x25x24                                                                       | 38                                        | 32            |
| Sling Dining Swivel Rocker                             | MHSSD2235                          | (Box #1) 26x18x24, (Box #2) 22x21x12                                           | (#1) 28, (#2) 14                          | 38            |
| Sling Counter Swivel Chair                             | MHSSC2241                          | (Box #1) 26x18x24, (Box #2) 22x22x20                                           | (#1) 28, (#2) 17                          | 38            |
| Sling Bar Swivel Chair                                 | MHSSB2245                          | (Box #1) 26x18x24, (Box #2) 22xx22x20<br>(Box #1) 26x18x24, (Box #2) 22xx22x20 | (#1) 28, (#2) 17                          | 38            |
| Comfo Back                                             | miloob2270                         | 1000 #2/ 20020027, [DUN #2/ 22002202                                           | [" 1/ 20, ["2/ 1/                         |               |
| Kids Adirondack Chair                                  | PATC2400                           | 49x27x8                                                                        |                                           |               |
| Folding Adirondack Chair                               | IN A COMPANY OF THE                | 49x27x8<br>49x32x12                                                            | 45                                        | 20            |
| Folaing Adirondack Chair<br>Adirondack Chair           | PFAC3240<br>PATC2400               | 49x32x12<br>49x27x8                                                            | 61                                        | 38<br>54      |
|                                                        |                                    |                                                                                |                                           |               |
| Deck Chair                                             | PCTC2400<br>PEDC2127               | 38x25x12                                                                       | 51 42                                     | 47            |
| Dining Chair                                           | PEDC2127                           | 38x25x12                                                                       | 42                                        | 39            |
|                                                        |                                    |                                                                                | FO                                        | 47            |
| Dining Chair<br>Counter Chair<br>Bar Chair             | PECC2131<br>PEBC2135               | 38x25x12<br>38x25x12                                                           | 50<br>52                                  | 47<br>49      |