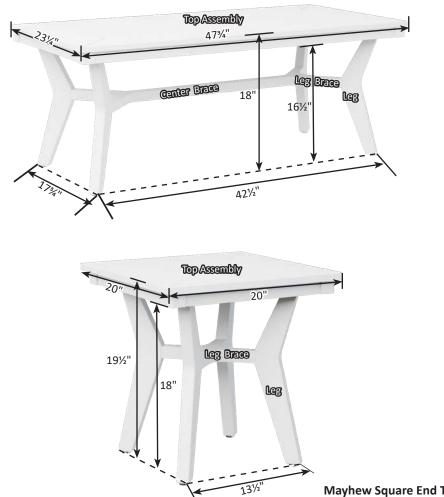

# Furniture Box Sizes and Weights

| Product Description                                    | Model #                            | Dimensions                                                                     | Packaged Weight                           | Actual Weight |
|--------------------------------------------------------|------------------------------------|--------------------------------------------------------------------------------|-------------------------------------------|---------------|
| Nordic                                                 |                                    |                                                                                |                                           |               |
| Club Chair                                             | NCC2924                            | 34x25x9                                                                        | 62                                        | 60            |
| High Back Club Chair                                   | NHCC2934                           | 34x28x10                                                                       | 66                                        | 62            |
| Rocker                                                 | NR 2924                            | (Box #1) 34x24x9, (Box #2) 21x21x8                                             | (#1) 62, (#2) 22                          | 80            |
| Loveseat                                               | NL5224                             | 49x36x7                                                                        | 66                                        | 62            |
| Sofa                                                   | NS7424                             | 71x25x9                                                                        | 108                                       | 102           |
| Square End Table                                       | NSET1819                           | 22x19x6                                                                        | 25                                        | 24            |
| Rectangular Coffee Table                               | NRCT4719                           | 49x25x6                                                                        | 56                                        | 52            |
| Ottoman                                                | NO249                              | 25x24x10                                                                       | 32                                        | 30            |
| Adirondack Chair                                       | NAC2939                            | 42x26x10                                                                       | 54                                        | 50            |
| Round End Table                                        | NRET1819                           | 21x20x2                                                                        | 12                                        | 10            |
| Adirondack Footstool                                   | NAF1721                            | 23x15x5                                                                        | 19                                        | 18            |
| Classic Terrace                                        |                                    |                                                                                |                                           |               |
| Swivel Rocker                                          | CTSR3034                           | 35x31x28                                                                       | 73                                        | 64            |
| Club Chair                                             | CTCC3034                           | 36x35x32                                                                       | 56                                        | 48            |
| Loveseat                                               | CTL5734                            | 36x35x57                                                                       | 90                                        | 72            |
| Sofa                                                   | CTS 8034                           | 36x35x82                                                                       | 124                                       | 108           |
| Comersection                                           | CTCS5742                           | 42x42x35                                                                       | 78                                        | 64            |
| Left & Right Arm Sectional Club Chair                  | CTLSC2934 & CTRSC2934              | 36x35x32                                                                       | 52                                        | 42            |
| Left & Right Arm Sectional Loveseat                    | CTLSL5334 & CTRSL5334              | 36x35x57                                                                       | 86                                        | 72            |
| Left & Right Arm Sectional Sofa                        | CTLSS7934 & CTRSS7934              | 36x35x82                                                                       | 120                                       | 102           |
| Center Armless Chair                                   | CTCAS2434                          | 36x34x29                                                                       | 38                                        | 32            |
| End Table                                              | CTET2520                           | 24x21x28                                                                       | 32                                        | 28            |
| Square Coffee Table                                    | CTSCT4545                          | 47x47x19                                                                       | 92                                        | 82            |
| Rectangle Coffee Table                                 | CTCT4818                           | 25x19x53                                                                       | 50                                        | 42            |
| Ottoman                                                | CT02511                            | 24x12x27                                                                       | 26                                        | 24            |
| Dining Chair                                           | CTDC2744                           | 27x26x44                                                                       | 48                                        | 40            |
| Lovese at Swing                                        | CTLSW55727                         | 35x29x57                                                                       | 94                                        | 82            |
| High Back Swivel Rocker                                | CTHSR3045                          | 37x31x38H                                                                      | 94                                        | 84            |
| Mayhew                                                 |                                    |                                                                                |                                           |               |
| Club Chair                                             | MHCC2834                           | 36x35x32                                                                       | 52                                        | 40            |
| Loveseat                                               | MHL5234                            | 36x35x57                                                                       | 80                                        | 66            |
| Sofa                                                   | MHS7834                            | 36x35x82                                                                       | 110                                       | 92            |
| Swivel Rocker                                          | MHSR3034                           | 34x28x29                                                                       | 70                                        | 64            |
| Comer section                                          | MHCS4747                           | 36x36x38                                                                       | 56                                        | 46            |
| Left & Right Arm Sectional Club Chair                  | MHLSC2734 & MHRSC2734              | 36x35x32                                                                       | 44                                        | 36            |
| Left & Right Arm Sectional Loveseat                    | MHLSL5134 & MHRSL5134              | 36x35x57                                                                       | 80                                        | 62            |
| Left & Right Arm Sectional Sofa                        | MHLSS7734 & MHRSS7734              | 36x35x82                                                                       | 104                                       | 88            |
| Center Armless Chair<br>Rectangle Coffee Table         | MHCAS2334                          | 36x34x29                                                                       | 36                                        | 30            |
| WENGER WILLISS AND | MHRCT4818                          | 48x26x18                                                                       | 48                                        | 42            |
| Square End Table<br>Ottoman                            | MHSET2020<br>MH02611               | 22x20x20<br>27x27x11                                                           | 20<br>26                                  | 24            |
|                                                        | Charles and an an annual statement | MALE AND THE MEAN                                                              | A 4 5 6 6 6 6 6 6 6 6 6 6 6 6 6 6 6 6 6 6 | 38            |
| Stationary Adirondack Chair<br>Chat Chair              | MHSAC3039<br>MHCTC2734             | 43x26x8<br>41x28x9                                                             | 44<br>44                                  | 42            |
| Chat Dining Chair                                      | MHCDC2639                          | 42x27x8                                                                        | 48                                        | 42            |
| Chat Counter Chair                                     | MHCCC2644                          | 48x27x9                                                                        | 54                                        | 50            |
| Chat Bar Chair                                         | MHCBC2647                          | 50x27x9                                                                        | 56                                        | 52            |
| Chat XT Chair                                          | MHCXT2651                          | 53x27x9                                                                        | 56                                        | 52            |
| Chat Swivel Rocker Dining Chair                        | MHCSD2638                          | (Box #1) 41x25x7, (Box #2) 22x22x10                                            | (#1) 42, (#2) 16                          | 52            |
| Chat Swivel Counter Chair                              | MHCSC2644                          | (Box #1) 41x25x7, (Box #2) 23x23x19                                            | (#1) 42, (#2) 20                          | 54            |
| Chat Swivel Bar Chair                                  | MHCSB2647                          | (Box #1) 41x25x7, (Box #2) 23x23x23<br>(Box #1) 41x25x7, (Box #2) 23x23x23     | (#1) 42, (#2) 22                          | 56            |
| Chat Swivel ST Chair                                   | MHCSXT2651                         | (Box #1) 41x25x7, (Box #2) 23x23x27                                            | (#1) 42, (#2) 22                          | 58            |
| Sling Dining Chair                                     | MHSDAC2236                         | 28x28x23                                                                       | 30                                        | 22            |
| Sling Counter Arm Chair                                | MHSCC2241                          | 36x26x24                                                                       | 34                                        | 28            |
| Sling Bar Arm Chair                                    | MHSBC2245                          | 40x25x24                                                                       | 38                                        | 32            |
| Sling Dining Swivel Rocker                             | MHSSD2235                          | (Box #1) 26x18x24, (Box #2) 22x21x12                                           | (#1) 28, (#2) 14                          | 38            |
| Sling Counter Swivel Chair                             | MHSSC2241                          | (Box #1) 26x18x24, (Box #2) 22x22x20                                           | (#1) 28, (#2) 17                          | 38            |
| Sling Bar Swivel Chair                                 | MHSSB2245                          | (Box #1) 26x18x24, (Box #2) 22xx22x20<br>(Box #1) 26x18x24, (Box #2) 22xx22x20 | (#1) 28, (#2) 17                          | 38            |
| Comfo Back                                             | miloob2270                         | 1000 #2/ 20020027, [DUN #2/ 22002202                                           | [" 1/ 20, ["2/ 1/                         |               |
| Kids Adirondack Chair                                  | PATC2400                           | 49x27x8                                                                        |                                           |               |
| Folding Adirondack Chair                               | IN A COMPANY OF THE                | 49x27x8<br>49x32x12                                                            | 45                                        | 20            |
| Folaing Adirondack Chair<br>Adirondack Chair           | PFAC3240<br>PATC2400               | 49x32x12<br>49x27x8                                                            | 61                                        | 38<br>54      |
|                                                        |                                    |                                                                                |                                           |               |
| Deck Chair                                             | PCTC2400<br>PEDC2127               | 38x25x12                                                                       | 51 42                                     | 47            |
| Dining Chair                                           | PEDC2127                           | 38x25x12                                                                       | 42                                        | 39            |
|                                                        |                                    |                                                                                | FO                                        | 47            |
| Dining Chair<br>Counter Chair<br>Bar Chair             | PECC2131<br>PEBC2135               | 38x25x12<br>38x25x12                                                           | 50<br>52                                  | 47<br>49      |