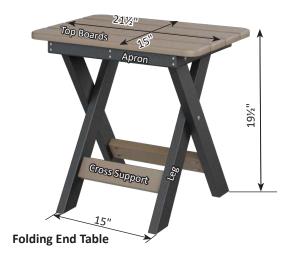

# Furniture Box Sizes and Weights

| Product Description                                    | Model #                            | Dimensions                                                                     | Packaged Weight                           | Actual Weight |
|--------------------------------------------------------|------------------------------------|--------------------------------------------------------------------------------|-------------------------------------------|---------------|
| Nordic                                                 |                                    |                                                                                |                                           |               |
| Club Chair                                             | NCC2924                            | 34x25x9                                                                        | 62                                        | 60            |
| High Back Club Chair                                   | NHCC2934                           | 34x28x10                                                                       | 66                                        | 62            |
| Rocker                                                 | NR 2924                            | (Box #1) 34x24x9, (Box #2) 21x21x8                                             | (#1) 62, (#2) 22                          | 80            |
| Loveseat                                               | NL5224                             | 49x36x7                                                                        | 66                                        | 62            |
| Sofa                                                   | NS7424                             | 71x25x9                                                                        | 108                                       | 102           |
| Square End Table                                       | NSET1819                           | 22x19x6                                                                        | 25                                        | 24            |
| Rectangular Coffee Table                               | NRCT4719                           | 49x25x6                                                                        | 56                                        | 52            |
| Ottoman                                                | NO249                              | 25x24x10                                                                       | 32                                        | 30            |
| Adirondack Chair                                       | NAC2939                            | 42x26x10                                                                       | 54                                        | 50            |
| Round End Table                                        | NRET1819                           | 21x20x2                                                                        | 12                                        | 10            |
| Adirondack Footstool                                   | NAF1721                            | 23x15x5                                                                        | 19                                        | 18            |
| Classic Terrace                                        |                                    |                                                                                |                                           |               |
| Swivel Rocker                                          | CTSR3034                           | 35x31x28                                                                       | 73                                        | 64            |
| Club Chair                                             | CTCC3034                           | 36x35x32                                                                       | 56                                        | 48            |
| Loveseat                                               | CTL5734                            | 36x35x57                                                                       | 90                                        | 72            |
| Sofa                                                   | CTS 8034                           | 36x35x82                                                                       | 124                                       | 108           |
| Comersection                                           | CTCS5742                           | 42x42x35                                                                       | 78                                        | 64            |
| Left & Right Arm Sectional Club Chair                  | CTLSC2934 & CTRSC2934              | 36x35x32                                                                       | 52                                        | 42            |
| Left & Right Arm Sectional Loveseat                    | CTLSL5334 & CTRSL5334              | 36x35x57                                                                       | 86                                        | 72            |
| Left & Right Arm Sectional Sofa                        | CTLSS7934 & CTRSS7934              | 36x35x82                                                                       | 120                                       | 102           |
| Center Armless Chair                                   | CTCAS2434                          | 36x34x29                                                                       | 38                                        | 32            |
| End Table                                              | CTET2520                           | 24x21x28                                                                       | 32                                        | 28            |
| Square Coffee Table                                    | CTSCT4545                          | 47x47x19                                                                       | 92                                        | 82            |
| Rectangle Coffee Table                                 | CTCT4818                           | 25x19x53                                                                       | 50                                        | 42            |
| Ottoman                                                | CT02511                            | 24x12x27                                                                       | 26                                        | 24            |
| Dining Chair                                           | CTDC2744                           | 27x26x44                                                                       | 48                                        | 40            |
| Lovese at Swing                                        | CTLSW55727                         | 35x29x57                                                                       | 94                                        | 82            |
| High Back Swivel Rocker                                | CTHSR3045                          | 37x31x38H                                                                      | 94                                        | 84            |
| Mayhew                                                 |                                    |                                                                                |                                           |               |
| Club Chair                                             | MHCC2834                           | 36x35x32                                                                       | 52                                        | 40            |
| Loveseat                                               | MHL5234                            | 36x35x57                                                                       | 80                                        | 66            |
| Sofa                                                   | MHS7834                            | 36x35x82                                                                       | 110                                       | 92            |
| Swivel Rocker                                          | MHSR3034                           | 34x28x29                                                                       | 70                                        | 64            |
| Comer section                                          | MHCS4747                           | 36x36x38                                                                       | 56                                        | 46            |
| Left & Right Arm Sectional Club Chair                  | MHLSC2734 & MHRSC2734              | 36x35x32                                                                       | 44                                        | 36            |
| Left & Right Arm Sectional Loveseat                    | MHLSL5134 & MHRSL5134              | 36x35x57                                                                       | 80                                        | 62            |
| Left & Right Arm Sectional Sofa                        | MHLSS7734 & MHRSS7734              | 36x35x82                                                                       | 104                                       | 88            |
| Center Armless Chair<br>Rectangle Coffee Table         | MHCAS2334                          | 36x34x29                                                                       | 36                                        | 30            |
| WENGER WILLISS AND | MHRCT4818                          | 48x26x18                                                                       | 48                                        | 42            |
| Square End Table<br>Ottoman                            | MHSET2020<br>MH02611               | 22x20x20<br>27x27x11                                                           | 20<br>26                                  | 24            |
|                                                        | Charles and an an annual statement | MALE AND THE MEAN                                                              | A 4 5 6 6 6 6 6 6 6 6 6 6 6 6 6 6 6 6 6 6 | 38            |
| Stationary Adirondack Chair<br>Chat Chair              | MHSAC3039<br>MHCTC2734             | 43x26x8<br>41x28x9                                                             | 44<br>44                                  | 42            |
| Chat Dining Chair                                      | MHCDC2639                          | 42x27x8                                                                        | 48                                        | 42            |
| Chat Counter Chair                                     | MHCCC2644                          | 48x27x9                                                                        | 54                                        | 50            |
| Chat Bar Chair                                         | MHCBC2647                          | 50x27x9                                                                        | 56                                        | 52            |
| Chat XT Chair                                          | MHCXT2651                          | 53x27x9                                                                        | 56                                        | 52            |
| Chat Swivel Rocker Dining Chair                        | MHCSD2638                          | (Box #1) 41x25x7, (Box #2) 22x22x10                                            | (#1) 42, (#2) 16                          | 52            |
| Chat Swivel Counter Chair                              | MHCSC2644                          | (Box #1) 41x25x7, (Box #2) 23x23x19                                            | (#1) 42, (#2) 20                          | 54            |
| Chat Swivel Bar Chair                                  | MHCSB2647                          | (Box #1) 41x25x7, (Box #2) 23x23x23<br>(Box #1) 41x25x7, (Box #2) 23x23x23     | (#1) 42, (#2) 22                          | 56            |
| Chat Swivel ST Chair                                   | MHCSXT2651                         | (Box #1) 41x25x7, (Box #2) 23x23x27                                            | (#1) 42, (#2) 22                          | 58            |
| Sling Dining Chair                                     | MHSDAC2236                         | 28x28x23                                                                       | 30                                        | 22            |
| Sling Counter Arm Chair                                | MHSCC2241                          | 36x26x24                                                                       | 34                                        | 28            |
| Sling Bar Arm Chair                                    | MHSBC2245                          | 40x25x24                                                                       | 38                                        | 32            |
| Sling Dining Swivel Rocker                             | MHSSD2235                          | (Box #1) 26x18x24, (Box #2) 22x21x12                                           | (#1) 28, (#2) 14                          | 38            |
| Sling Counter Swivel Chair                             | MHSSC2241                          | (Box #1) 26x18x24, (Box #2) 22x22x20                                           | (#1) 28, (#2) 17                          | 38            |
| Sling Bar Swivel Chair                                 | MHSSB2245                          | (Box #1) 26x18x24, (Box #2) 22xx22x20<br>(Box #1) 26x18x24, (Box #2) 22xx22x20 | (#1) 28, (#2) 17                          | 38            |
| Comfo Back                                             | miloob2270                         | 1000 #2/ 20020027, [DUN #2/ 22002202                                           | [" 1/ 20, ["2/ 1/                         |               |
| Kids Adirondack Chair                                  | PATC2400                           | 49x27x8                                                                        |                                           |               |
| Folding Adirondack Chair                               | IN A COMPANY OF THE                | 49x27x8<br>49x32x12                                                            | 45                                        | 20            |
| Folaing Adirondack Chair<br>Adirondack Chair           | PFAC3240<br>PATC2400               | 49x32x12<br>49x27x8                                                            | 61                                        | 38<br>54      |
|                                                        |                                    |                                                                                |                                           |               |
| Deck Chair                                             | PCTC2400<br>PEDC2127               | 38x25x12                                                                       | 51 42                                     | 47            |
| Dining Chair                                           | PEDC2127                           | 38x25x12                                                                       | 42                                        | 39            |
|                                                        |                                    |                                                                                | FO                                        | 47            |
| Dining Chair<br>Counter Chair<br>Bar Chair             | PECC2131<br>PEBC2135               | 38x25x12<br>38x25x12                                                           | 50<br>52                                  | 47<br>49      |