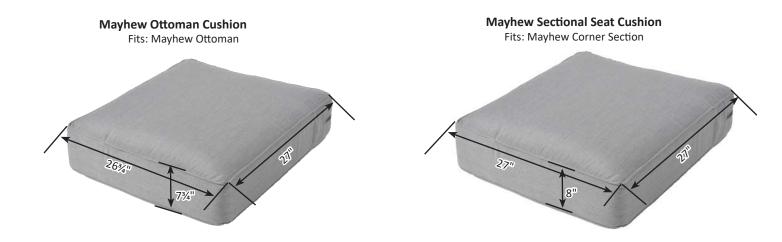

# Furniture Box Sizes and Weights

| Product Description                                    | Model #                            | Dimensions                                                                     | Packaged Weight                           | Actual Weight |
|--------------------------------------------------------|------------------------------------|--------------------------------------------------------------------------------|-------------------------------------------|---------------|
| Nordic                                                 |                                    |                                                                                |                                           |               |
| Club Chair                                             | NCC2924                            | 34x25x9                                                                        | 62                                        | 60            |
| High Back Club Chair                                   | NHCC2934                           | 34x28x10                                                                       | 66                                        | 62            |
| Rocker                                                 | NR 2924                            | (Box #1) 34x24x9, (Box #2) 21x21x8                                             | (#1) 62, (#2) 22                          | 80            |
| Loveseat                                               | NL5224                             | 49x36x7                                                                        | 66                                        | 62            |
| Sofa                                                   | NS7424                             | 71x25x9                                                                        | 108                                       | 102           |
| Square End Table                                       | NSET1819                           | 22x19x6                                                                        | 25                                        | 24            |
| Rectangular Coffee Table                               | NRCT4719                           | 49x25x6                                                                        | 56                                        | 52            |
| Ottoman                                                | NO249                              | 25x24x10                                                                       | 32                                        | 30            |
| Adirondack Chair                                       | NAC2939                            | 42x26x10                                                                       | 54                                        | 50            |
| Round End Table                                        | NRET1819                           | 21x20x2                                                                        | 12                                        | 10            |
| Adirondack Footstool                                   | NAF1721                            | 23x15x5                                                                        | 19                                        | 18            |
| Classic Terrace                                        |                                    |                                                                                |                                           |               |
| Swivel Rocker                                          | CTSR3034                           | 35x31x28                                                                       | 73                                        | 64            |
| Club Chair                                             | CTCC3034                           | 36x35x32                                                                       | 56                                        | 48            |
| Loveseat                                               | CTL5734                            | 36x35x57                                                                       | 90                                        | 72            |
| Sofa                                                   | CTS 8034                           | 36x35x82                                                                       | 124                                       | 108           |
| Comersection                                           | CTCS5742                           | 42x42x35                                                                       | 78                                        | 64            |
| Left & Right Arm Sectional Club Chair                  | CTLSC2934 & CTRSC2934              | 36x35x32                                                                       | 52                                        | 42            |
| Left & Right Arm Sectional Loveseat                    | CTLSL5334 & CTRSL5334              | 36x35x57                                                                       | 86                                        | 72            |
| Left & Right Arm Sectional Sofa                        | CTLSS7934 & CTRSS7934              | 36x35x82                                                                       | 120                                       | 102           |
| Center Armless Chair                                   | CTCAS2434                          | 36x34x29                                                                       | 38                                        | 32            |
| End Table                                              | CTET2520                           | 24x21x28                                                                       | 32                                        | 28            |
| Square Coffee Table                                    | CTSCT4545                          | 47x47x19                                                                       | 92                                        | 82            |
| Rectangle Coffee Table                                 | CTCT4818                           | 25x19x53                                                                       | 50                                        | 42            |
| Ottoman                                                | CT02511                            | 24x12x27                                                                       | 26                                        | 24            |
| Dining Chair                                           | CTDC2744                           | 27x26x44                                                                       | 48                                        | 40            |
| Lovese at Swing                                        | CTLSW55727                         | 35x29x57                                                                       | 94                                        | 82            |
| High Back Swivel Rocker                                | CTHSR3045                          | 37x31x38H                                                                      | 94                                        | 84            |
| Mayhew                                                 |                                    |                                                                                |                                           |               |
| Club Chair                                             | MHCC2834                           | 36x35x32                                                                       | 52                                        | 40            |
| Loveseat                                               | MHL5234                            | 36x35x57                                                                       | 80                                        | 66            |
| Sofa                                                   | MHS7834                            | 36x35x82                                                                       | 110                                       | 92            |
| Swivel Rocker                                          | MHSR3034                           | 34x28x29                                                                       | 70                                        | 64            |
| Comer section                                          | MHCS4747                           | 36x36x38                                                                       | 56                                        | 46            |
| Left & Right Arm Sectional Club Chair                  | MHLSC2734 & MHRSC2734              | 36x35x32                                                                       | 44                                        | 36            |
| Left & Right Arm Sectional Loveseat                    | MHLSL5134 & MHRSL5134              | 36x35x57                                                                       | 80                                        | 62            |
| Left & Right Arm Sectional Sofa                        | MHLSS7734 & MHRSS7734              | 36x35x82                                                                       | 104                                       | 88            |
| Center Armless Chair<br>Rectangle Coffee Table         | MHCAS2334                          | 36x34x29                                                                       | 36                                        | 30            |
| WENGER WILLISS AND | MHRCT4818                          | 48x26x18                                                                       | 48                                        | 42            |
| Square End Table<br>Ottoman                            | MHSET2020<br>MH02611               | 22x20x20<br>27x27x11                                                           | 20<br>26                                  | 24            |
|                                                        | Charles and an an annual statement | MALE AND THE MEAN                                                              | A 4 5 6 6 6 6 6 6 6 6 6 6 6 6 6 6 6 6 6 6 | 38            |
| Stationary Adirondack Chair<br>Chat Chair              | MHSAC3039<br>MHCTC2734             | 43x26x8<br>41x28x9                                                             | 44<br>44                                  | 42            |
| Chat Dining Chair                                      | MHCDC2639                          | 42x27x8                                                                        | 48                                        | 42            |
| Chat Counter Chair                                     | MHCCC2644                          | 48x27x9                                                                        | 54                                        | 50            |
| Chat Bar Chair                                         | MHCBC2647                          | 50x27x9                                                                        | 56                                        | 52            |
| Chat XT Chair                                          | MHCXT2651                          | 53x27x9                                                                        | 56                                        | 52            |
| Chat Swivel Rocker Dining Chair                        | MHCSD2638                          | (Box #1) 41x25x7, (Box #2) 22x22x10                                            | (#1) 42, (#2) 16                          | 52            |
| Chat Swivel Counter Chair                              | MHCSC2644                          | (Box #1) 41x25x7, (Box #2) 23x23x19                                            | (#1) 42, (#2) 20                          | 54            |
| Chat Swivel Bar Chair                                  | MHCSB2647                          | (Box #1) 41x25x7, (Box #2) 23x23x23<br>(Box #1) 41x25x7, (Box #2) 23x23x23     | (#1) 42, (#2) 22                          | 56            |
| Chat Swivel ST Chair                                   | MHCSXT2651                         | (Box #1) 41x25x7, (Box #2) 23x23x27                                            | (#1) 42, (#2) 22                          | 58            |
| Sling Dining Chair                                     | MHSDAC2236                         | 28x28x23                                                                       | 30                                        | 22            |
| Sling Counter Arm Chair                                | MHSCC2241                          | 36x26x24                                                                       | 34                                        | 28            |
| Sling Bar Arm Chair                                    | MHSBC2245                          | 40x25x24                                                                       | 38                                        | 32            |
| Sling Dining Swivel Rocker                             | MHSSD2235                          | (Box #1) 26x18x24, (Box #2) 22x21x12                                           | (#1) 28, (#2) 14                          | 38            |
| Sling Counter Swivel Chair                             | MHSSC2241                          | (Box #1) 26x18x24, (Box #2) 22x22x20                                           | (#1) 28, (#2) 17                          | 38            |
| Sling Bar Swivel Chair                                 | MHSSB2245                          | (Box #1) 26x18x24, (Box #2) 22xx22x20<br>(Box #1) 26x18x24, (Box #2) 22xx22x20 | (#1) 28, (#2) 17                          | 38            |
| Comfo Back                                             | miloob2270                         | 1000 #2/ 20020027, [DUN #2/ 22002202                                           | [" 1/ 20, ["2/ 1/                         |               |
| Kids Adirondack Chair                                  | PATC2400                           | 49x27x8                                                                        |                                           |               |
| Folding Adirondack Chair                               | IN A COMPANY OF THE                | 49x27x8<br>49x32x12                                                            | 45                                        | 20            |
| Folaing Adirondack Chair<br>Adirondack Chair           | PFAC3240<br>PATC2400               | 49x32x12<br>49x27x8                                                            | 61                                        | 38<br>54      |
|                                                        |                                    |                                                                                |                                           |               |
| Deck Chair                                             | PCTC2400<br>PEDC2127               | 38x25x12                                                                       | 51 42                                     | 47            |
| Dining Chair                                           | PEDC2127                           | 38x25x12                                                                       | 42                                        | 39            |
|                                                        |                                    |                                                                                | FO                                        | 47            |
| Dining Chair<br>Counter Chair<br>Bar Chair             | PECC2131<br>PEBC2135               | 38x25x12<br>38x25x12                                                           | 50<br>52                                  | 47<br>49      |