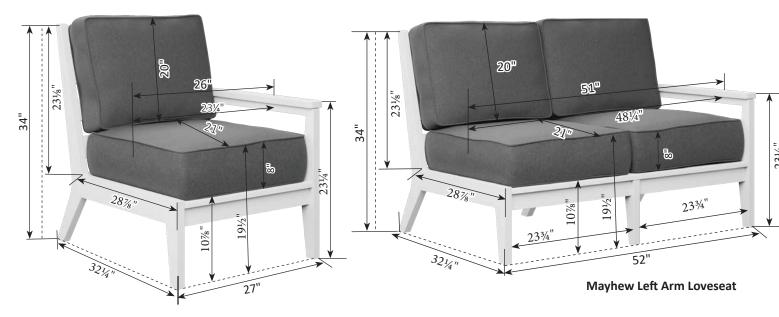

# Furniture Box Sizes and Weights

| Product Description                                    | Model #                            | Dimensions                                                                     | Packaged Weight                           | Actual Weight |
|--------------------------------------------------------|------------------------------------|--------------------------------------------------------------------------------|-------------------------------------------|---------------|
| Nordic                                                 |                                    |                                                                                |                                           |               |
| Club Chair                                             | NCC2924                            | 34x25x9                                                                        | 62                                        | 60            |
| High Back Club Chair                                   | NHCC2934                           | 34x28x10                                                                       | 66                                        | 62            |
| Rocker                                                 | NR 2924                            | (Box #1) 34x24x9, (Box #2) 21x21x8                                             | (#1) 62, (#2) 22                          | 80            |
| Loveseat                                               | NL5224                             | 49x36x7                                                                        | 66                                        | 62            |
| Sofa                                                   | NS7424                             | 71x25x9                                                                        | 108                                       | 102           |
| Square End Table                                       | NSET1819                           | 22x19x6                                                                        | 25                                        | 24            |
| Rectangular Coffee Table                               | NRCT4719                           | 49x25x6                                                                        | 56                                        | 52            |
| Ottoman                                                | NO249                              | 25x24x10                                                                       | 32                                        | 30            |
| Adirondack Chair                                       | NAC2939                            | 42x26x10                                                                       | 54                                        | 50            |
| Round End Table                                        | NRET1819                           | 21x20x2                                                                        | 12                                        | 10            |
| Adirondack Footstool                                   | NAF1721                            | 23x15x5                                                                        | 19                                        | 18            |
| Classic Terrace                                        |                                    |                                                                                |                                           |               |
| Swivel Rocker                                          | CTSR3034                           | 35x31x28                                                                       | 73                                        | 64            |
| Club Chair                                             | CTCC3034                           | 36x35x32                                                                       | 56                                        | 48            |
| Loveseat                                               | CTL5734                            | 36x35x57                                                                       | 90                                        | 72            |
| Sofa                                                   | CTS 8034                           | 36x35x82                                                                       | 124                                       | 108           |
| Comersection                                           | CTCS5742                           | 42x42x35                                                                       | 78                                        | 64            |
| Left & Right Arm Sectional Club Chair                  | CTLSC2934 & CTRSC2934              | 36x35x32                                                                       | 52                                        | 42            |
| Left & Right Arm Sectional Loveseat                    | CTLSL5334 & CTRSL5334              | 36x35x57                                                                       | 86                                        | 72            |
| Left & Right Arm Sectional Sofa                        | CTLSS7934 & CTRSS7934              | 36x35x82                                                                       | 120                                       | 102           |
| Center Armless Chair                                   | CTCAS2434                          | 36x34x29                                                                       | 38                                        | 32            |
| End Table                                              | CTET2520                           | 24x21x28                                                                       | 32                                        | 28            |
| Square Coffee Table                                    | CTSCT4545                          | 47x47x19                                                                       | 92                                        | 82            |
| Rectangle Coffee Table                                 | CTCT4818                           | 25x19x53                                                                       | 50                                        | 42            |
| Ottoman                                                | CT02511                            | 24x12x27                                                                       | 26                                        | 24            |
| Dining Chair                                           | CTDC2744                           | 27x26x44                                                                       | 48                                        | 40            |
| Lovese at Swing                                        | CTLSW55727                         | 35x29x57                                                                       | 94                                        | 82            |
| High Back Swivel Rocker                                | CTHSR3045                          | 37x31x38H                                                                      | 94                                        | 84            |
| Mayhew                                                 |                                    |                                                                                |                                           |               |
| Club Chair                                             | MHCC2834                           | 36x35x32                                                                       | 52                                        | 40            |
| Loveseat                                               | MHL5234                            | 36x35x57                                                                       | 80                                        | 66            |
| Sofa                                                   | MHS7834                            | 36x35x82                                                                       | 110                                       | 92            |
| Swivel Rocker                                          | MHSR3034                           | 34x28x29                                                                       | 70                                        | 64            |
| Comer section                                          | MHCS4747                           | 36x36x38                                                                       | 56                                        | 46            |
| Left & Right Arm Sectional Club Chair                  | MHLSC2734 & MHRSC2734              | 36x35x32                                                                       | 44                                        | 36            |
| Left & Right Arm Sectional Loveseat                    | MHLSL5134 & MHRSL5134              | 36x35x57                                                                       | 80                                        | 62            |
| Left & Right Arm Sectional Sofa                        | MHLSS7734 & MHRSS7734              | 36x35x82                                                                       | 104                                       | 88            |
| Center Armless Chair<br>Rectangle Coffee Table         | MHCAS2334                          | 36x34x29                                                                       | 36                                        | 30            |
| WENGER WILLISS AND | MHRCT4818                          | 48x26x18                                                                       | 48                                        | 42            |
| Square End Table<br>Ottoman                            | MHSET2020<br>MH02611               | 22x20x20<br>27x27x11                                                           | 20<br>26                                  | 24            |
|                                                        | Charles and an an annual statement | MALE AND THE MEAN                                                              | A 4 5 6 6 6 6 6 6 6 6 6 6 6 6 6 6 6 6 6 6 | 38            |
| Stationary Adirondack Chair<br>Chat Chair              | MHSAC3039<br>MHCTC2734             | 43x26x8<br>41x28x9                                                             | 44<br>44                                  | 42            |
| Chat Dining Chair                                      | MHCDC2639                          | 42x27x8                                                                        | 48                                        | 42            |
| Chat Counter Chair                                     | MHCCC2644                          | 48x27x9                                                                        | 54                                        | 50            |
| Chat Bar Chair                                         | MHCBC2647                          | 50x27x9                                                                        | 56                                        | 52            |
| Chat XT Chair                                          | MHCXT2651                          | 53x27x9                                                                        | 56                                        | 52            |
| Chat Swivel Rocker Dining Chair                        | MHCSD2638                          | (Box #1) 41x25x7, (Box #2) 22x22x10                                            | (#1) 42, (#2) 16                          | 52            |
| Chat Swivel Counter Chair                              | MHCSC2644                          | (Box #1) 41x25x7, (Box #2) 23x23x19                                            | (#1) 42, (#2) 20                          | 54            |
| Chat Swivel Bar Chair                                  | MHCSB2647                          | (Box #1) 41x25x7, (Box #2) 23x23x23<br>(Box #1) 41x25x7, (Box #2) 23x23x23     | (#1) 42, (#2) 22                          | 56            |
| Chat Swivel ST Chair                                   | MHCSXT2651                         | (Box #1) 41x25x7, (Box #2) 23x23x27                                            | (#1) 42, (#2) 22                          | 58            |
| Sling Dining Chair                                     | MHSDAC2236                         | 28x28x23                                                                       | 30                                        | 22            |
| Sling Counter Arm Chair                                | MHSCC2241                          | 36x26x24                                                                       | 34                                        | 28            |
| Sling Bar Arm Chair                                    | MHSBC2245                          | 40x25x24                                                                       | 38                                        | 32            |
| Sling Dining Swivel Rocker                             | MHSSD2235                          | (Box #1) 26x18x24, (Box #2) 22x21x12                                           | (#1) 28, (#2) 14                          | 38            |
| Sling Counter Swivel Chair                             | MHSSC2241                          | (Box #1) 26x18x24, (Box #2) 22x22x20                                           | (#1) 28, (#2) 17                          | 38            |
| Sling Bar Swivel Chair                                 | MHSSB2245                          | (Box #1) 26x18x24, (Box #2) 22xx22x20<br>(Box #1) 26x18x24, (Box #2) 22xx22x20 | (#1) 28, (#2) 17                          | 38            |
| Comfo Back                                             | miloob2270                         | 1000 #2/ 20020027, [DUN #2/ 22002202                                           | [" 1/ 20, ["2/ 1/                         |               |
| Kids Adirondack Chair                                  | PATC2400                           | 49x27x8                                                                        |                                           |               |
| Folding Adirondack Chair                               | IN A COMPANY OF THE                | 49x27x8<br>49x32x12                                                            | 45                                        | 20            |
| Folaing Adirondack Chair<br>Adirondack Chair           | PFAC3240<br>PATC2400               | 49x32x12<br>49x27x8                                                            | 61                                        | 38<br>54      |
|                                                        |                                    |                                                                                |                                           |               |
| Deck Chair                                             | PCTC2400<br>PEDC2127               | 38x25x12                                                                       | 51 42                                     | 47            |
| Dining Chair                                           | PEDC2127                           | 38x25x12                                                                       | 42                                        | 39            |
|                                                        |                                    |                                                                                | FO                                        | 47            |
| Dining Chair<br>Counter Chair<br>Bar Chair             | PECC2131<br>PEBC2135               | 38x25x12<br>38x25x12                                                           | 50<br>52                                  | 47<br>49      |