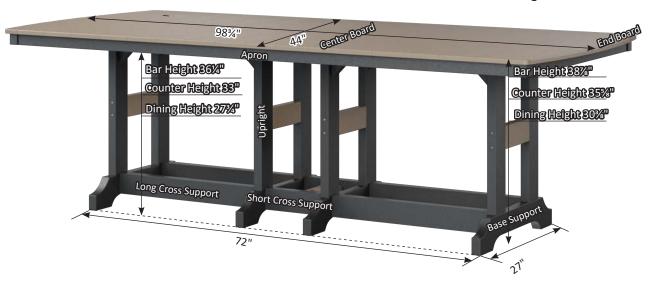

# 2023 Furniture Manual

| Furniture Box Sizes and Weights                     |
|-----------------------------------------------------|
| Dimensions                                          |
|                                                     |
| Nordic Collection                                   |
| Classic Terrace Collection                          |
| Mayhew Collection                                   |
| Comfo-Back Collection                               |
| Cozi-Back Collection                                |
| Bristol Collection                                  |
| Casual-Back Collection and Rocker                   |
| Garden Classic Tables                               |
| Garden Classic Benches                              |
| Harbor Collection                                   |
| Homestead Tables                                    |
| Outdoor Bars, Island and Bar Stools                 |
| Accessories                                         |
| Donoma Firepits                                     |
| Rectangular Firepits                                |
| Picnic Tables                                       |
| A-Frames                                            |
| Arbrors                                             |
| Bradford Pergola                                    |
| Umbrella and Umbrella Accessories                   |
| Cushions                                            |
| Cleaning Products                                   |
| Sunbrella Stain Chart                               |
| Fabric Warranty                                     |
| Cushion Care and Cleaning                           |
| Cleaning Instructions for Poly Furniture            |
| Proper Care & Maintenance for (HDPE) Poly Furniture |
| Poly Furniture Warranty                             |
| Proper Care & Maintenance for Outdoor Fire Pit      |
| Fire Pit Warranty                                   |
|                                                     |