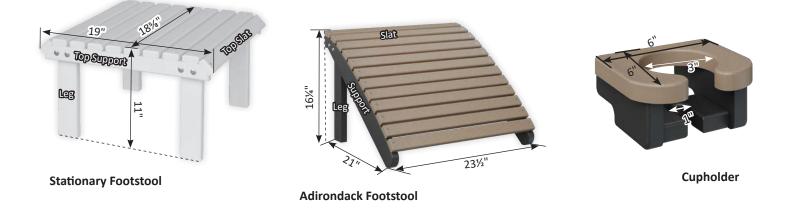

ar Table



Harbor 44" x 72" Rectangular Table



Harbor 44" x 96" Rectangular Table



### Harbor Collection Dimensions



Harbor 44" Dining Bench



Harbor 66" Dining Bench

## Homestead Table Dimensions

\*Homestead Tables come with umbrella holes\*



Homestead 44" Square Dining Table

Homestead 44" x 72" Rectangular Dining Table



## **Outdoor Island and Bar Stool Dimensions**



## **Outdoor Bar and Bench Dimensions**



\_

### **Accessory Dimensions**



Round End Table (Dining Height)



Round End Table (Counter Height)



Round End Table (Bar Height)







**Rectangular End Table** 

Rectangular End Table (Counter Height)

**Rectangular End Table (Bar Height)** 



**Rectangular Coffee Table** 

**Conversation Table** 

### **Accessory Dimensions**





**Gliding Footstool** 





**Mayhew Folding Footstool** 

### **Accessory Dimensions**





Folding Adirondack Footstool



Trash Can Rain Guard



# Donoma Firepit and Fire Table Dimensions



**Donoma Poly Fire Table** 

# Rectangular Fire Pit and Fire Table Dimensions



#### 42" x 54" Rectangular Fire Table



## **Picnic Table Dimensions**



**Octagon Picnic Table** 



### A-Frame & A-Frame Roof Dimensions



Vinyl A-Frame w/ Roof



### **Bradford Pergola Dimensions**



#### **Brandford Vinyl Pergola**

### **Umbrella Dimensions**



44" Umbrella Extension Pole

### **Mayhew Cushion Dimensions**

Fits: Mayhew or Classic Terrace Swivel Rocker, Club Chair, Loveseat, Sofa, & Center Armless Chair

**Mayhew Seat Cushion** Fits: Mayhew or Classic Terrace Swivel Rocker, Club Chair, Loveseat, Sofa, & Center Arm