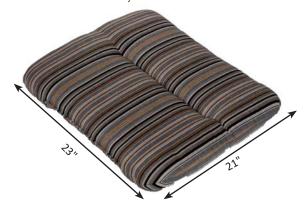

# Furniture Box Sizes and Weights

| Product Description                                    | Model #                            | Dimensions                                                                     | Packaged Weight                           | Actual Weight |
|--------------------------------------------------------|------------------------------------|--------------------------------------------------------------------------------|-------------------------------------------|---------------|
| Nordic                                                 |                                    |                                                                                |                                           |               |
| Club Chair                                             | NCC2924                            | 34x25x9                                                                        | 62                                        | 60            |
| High Back Club Chair                                   | NHCC2934                           | 34x28x10                                                                       | 66                                        | 62            |
| Rocker                                                 | NR 2924                            | (Box #1) 34x24x9, (Box #2) 21x21x8                                             | (#1) 62, (#2) 22                          | 80            |
| Loveseat                                               | NL5224                             | 49x36x7                                                                        | 66                                        | 62            |
| Sofa                                                   | NS7424                             | 71x25x9                                                                        | 108                                       | 102           |
| Square End Table                                       | NSET1819                           | 22x19x6                                                                        | 25                                        | 24            |
| Rectangular Coffee Table                               | NRCT4719                           | 49x25x6                                                                        | 56                                        | 52            |
| Ottoman                                                | NO249                              | 25x24x10                                                                       | 32                                        | 30            |
| Adirondack Chair                                       | NAC2939                            | 42x26x10                                                                       | 54                                        | 50            |
| Round End Table                                        | NRET1819                           | 21x20x2                                                                        | 12                                        | 10            |
| Adirondack Footstool                                   | NAF1721                            | 23x15x5                                                                        | 19                                        | 18            |
| Classic Terrace                                        |                                    |                                                                                |                                           |               |
| Swivel Rocker                                          | CTSR3034                           | 35x31x28                                                                       | 73                                        | 64            |
| Club Chair                                             | CTCC3034                           | 36x35x32                                                                       | 56                                        | 48            |
| Loveseat                                               | CTL5734                            | 36x35x57                                                                       | 90                                        | 72            |
| Sofa                                                   | CTS 8034                           | 36x35x82                                                                       | 124                                       | 108           |
| Comersection                                           | CTCS5742                           | 42x42x35                                                                       | 78                                        | 64            |
| Left & Right Arm Sectional Club Chair                  | CTLSC2934 & CTRSC2934              | 36x35x32                                                                       | 52                                        | 42            |
| Left & Right Arm Sectional Loveseat                    | CTLSL5334 & CTRSL5334              | 36x35x57                                                                       | 86                                        | 72            |
| Left & Right Arm Sectional Sofa                        | CTLSS7934 & CTRSS7934              | 36x35x82                                                                       | 120                                       | 102           |
| Center Armless Chair                                   | CTCAS2434                          | 36x34x29                                                                       | 38                                        | 32            |
| End Table                                              | CTET2520                           | 24x21x28                                                                       | 32                                        | 28            |
| Square Coffee Table                                    | CTSCT4545                          | 47x47x19                                                                       | 92                                        | 82            |
| Rectangle Coffee Table                                 | CTCT4818                           | 25x19x53                                                                       | 50                                        | 42            |
| Ottoman                                                | CT02511                            | 24x12x27                                                                       | 26                                        | 24            |
| Dining Chair                                           | CTDC2744                           | 27x26x44                                                                       | 48                                        | 40            |
| Lovese at Swing                                        | CTLSW55727                         | 35x29x57                                                                       | 94                                        | 82            |
| High Back Swivel Rocker                                | CTHSR3045                          | 37x31x38H                                                                      | 94                                        | 84            |
| Mayhew                                                 |                                    |                                                                                |                                           |               |
| Club Chair                                             | MHCC2834                           | 36x35x32                                                                       | 52                                        | 40            |
| Loveseat                                               | MHL5234                            | 36x35x57                                                                       | 80                                        | 66            |
| Sofa                                                   | MHS7834                            | 36x35x82                                                                       | 110                                       | 92            |
| Swivel Rocker                                          | MHSR3034                           | 34x28x29                                                                       | 70                                        | 64            |
| Comer section                                          | MHCS4747                           | 36x36x38                                                                       | 56                                        | 46            |
| Left & Right Arm Sectional Club Chair                  | MHLSC2734 & MHRSC2734              | 36x35x32                                                                       | 44                                        | 36            |
| Left & Right Arm Sectional Loveseat                    | MHLSL5134 & MHRSL5134              | 36x35x57                                                                       | 80                                        | 62            |
| Left & Right Arm Sectional Sofa                        | MHLSS7734 & MHRSS7734              | 36x35x82                                                                       | 104                                       | 88            |
| Center Armless Chair<br>Rectangle Coffee Table         | MHCAS2334                          | 36x34x29                                                                       | 36                                        | 30            |
| WENGER WILLISS AND | MHRCT4818                          | 48x26x18                                                                       | 48                                        | 42            |
| Square End Table<br>Ottoman                            | MHSET2020<br>MH02611               | 22x20x20<br>27x27x11                                                           | 20<br>26                                  | 24            |
|                                                        | Charles and an an annual statement | MALE AND THE MEAN                                                              | A 4 5 6 6 6 6 6 6 6 6 6 6 6 6 6 6 6 6 6 6 | 38            |
| Stationary Adirondack Chair<br>Chat Chair              | MHSAC3039<br>MHCTC2734             | 43x26x8<br>41x28x9                                                             | 44<br>44                                  | 42            |
| Chat Dining Chair                                      | MHCDC2639                          | 42x27x8                                                                        | 48                                        | 42            |
| Chat Counter Chair                                     | MHCCC2644                          | 48x27x9                                                                        | 54                                        | 50            |
| Chat Bar Chair                                         | MHCBC2647                          | 50x27x9                                                                        | 56                                        | 52            |
| Chat XT Chair                                          | MHCXT2651                          | 53x27x9                                                                        | 56                                        | 52            |
| Chat Swivel Rocker Dining Chair                        | MHCSD2638                          | (Box #1) 41x25x7, (Box #2) 22x22x10                                            | (#1) 42, (#2) 16                          | 52            |
| Chat Swivel Counter Chair                              | MHCSC2644                          | (Box #1) 41x25x7, (Box #2) 23x23x19                                            | (#1) 42, (#2) 20                          | 54            |
| Chat Swivel Bar Chair                                  | MHCSB2647                          | (Box #1) 41x25x7, (Box #2) 23x23x23<br>(Box #1) 41x25x7, (Box #2) 23x23x23     | (#1) 42, (#2) 22                          | 56            |
| Chat Swivel ST Chair                                   | MHCSXT2651                         | (Box #1) 41x25x7, (Box #2) 23x23x27                                            | (#1) 42, (#2) 22                          | 58            |
| Sling Dining Chair                                     | MHSDAC2236                         | 28x28x23                                                                       | 30                                        | 22            |
| Sling Counter Arm Chair                                | MHSCC2241                          | 36x26x24                                                                       | 34                                        | 28            |
| Sling Bar Arm Chair                                    | MHSBC2245                          | 40x25x24                                                                       | 38                                        | 32            |
| Sling Dining Swivel Rocker                             | MHSSD2235                          | (Box #1) 26x18x24, (Box #2) 22x21x12                                           | (#1) 28, (#2) 14                          | 38            |
| Sling Counter Swivel Chair                             | MHSSC2241                          | (Box #1) 26x18x24, (Box #2) 22x22x20                                           | (#1) 28, (#2) 17                          | 38            |
| Sling Bar Swivel Chair                                 | MHSSB2245                          | (Box #1) 26x18x24, (Box #2) 22xx22x20<br>(Box #1) 26x18x24, (Box #2) 22xx22x20 | (#1) 28, (#2) 17                          | 38            |
| Comfo Back                                             | miloob2270                         | 1000 #2/ 20020027, [DUN #2/ 22002202                                           | [" 1/ 20, ["2/ 1/                         |               |
| Kids Adirondack Chair                                  | PATC2400                           | 49x27x8                                                                        |                                           |               |
| Folding Adirondack Chair                               | IN A COMPANY OF THE                | 49x27x8<br>49x32x12                                                            | 45                                        | 20            |
| Folaing Adirondack Chair<br>Adirondack Chair           | PFAC3240<br>PATC2400               | 49x32x12<br>49x27x8                                                            | 61                                        | 38<br>54      |
|                                                        |                                    |                                                                                |                                           |               |
| Deck Chair                                             | PCTC2400<br>PEDC2127               | 38x25x12                                                                       | 51 42                                     | 47            |
| Dining Chair                                           | PEDC2127                           | 38x25x12                                                                       | 42                                        | 39            |
|                                                        |                                    |                                                                                | FO                                        | 47            |
| Dining Chair<br>Counter Chair<br>Bar Chair             | PECC2131<br>PEBC2135               | 38x25x12<br>38x25x12                                                           | 50<br>52                                  | 47<br>49      |