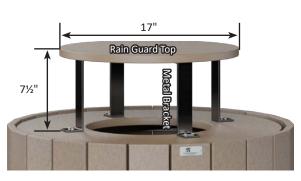

# Furniture Box Sizes and Weights

| Product Description                                    | Model #                            | Dimensions                                                                     | Packaged Weight                           | Actual Weight |
|--------------------------------------------------------|------------------------------------|--------------------------------------------------------------------------------|-------------------------------------------|---------------|
| Nordic                                                 |                                    |                                                                                |                                           |               |
| Club Chair                                             | NCC2924                            | 34x25x9                                                                        | 62                                        | 60            |
| High Back Club Chair                                   | NHCC2934                           | 34x28x10                                                                       | 66                                        | 62            |
| Rocker                                                 | NR 2924                            | (Box #1) 34x24x9, (Box #2) 21x21x8                                             | (#1) 62, (#2) 22                          | 80            |
| Loveseat                                               | NL5224                             | 49x36x7                                                                        | 66                                        | 62            |
| Sofa                                                   | NS7424                             | 71x25x9                                                                        | 108                                       | 102           |
| Square End Table                                       | NSET1819                           | 22x19x6                                                                        | 25                                        | 24            |
| Rectangular Coffee Table                               | NRCT4719                           | 49x25x6                                                                        | 56                                        | 52            |
| Ottoman                                                | NO249                              | 25x24x10                                                                       | 32                                        | 30            |
| Adirondack Chair                                       | NAC2939                            | 42x26x10                                                                       | 54                                        | 50            |
| Round End Table                                        | NRET1819                           | 21x20x2                                                                        | 12                                        | 10            |
| Adirondack Footstool                                   | NAF1721                            | 23x15x5                                                                        | 19                                        | 18            |
| Classic Terrace                                        |                                    |                                                                                |                                           |               |
| Swivel Rocker                                          | CTSR3034                           | 35x31x28                                                                       | 73                                        | 64            |
| Club Chair                                             | CTCC3034                           | 36x35x32                                                                       | 56                                        | 48            |
| Loveseat                                               | CTL5734                            | 36x35x57                                                                       | 90                                        | 72            |
| Sofa                                                   | CTS 8034                           | 36x35x82                                                                       | 124                                       | 108           |
| Comersection                                           | CTCS5742                           | 42x42x35                                                                       | 78                                        | 64            |
| Left & Right Arm Sectional Club Chair                  | CTLSC2934 & CTRSC2934              | 36x35x32                                                                       | 52                                        | 42            |
| Left & Right Arm Sectional Loveseat                    | CTLSL5334 & CTRSL5334              | 36x35x57                                                                       | 86                                        | 72            |
| Left & Right Arm Sectional Sofa                        | CTLSS7934 & CTRSS7934              | 36x35x82                                                                       | 120                                       | 102           |
| Center Armless Chair                                   | CTCAS2434                          | 36x34x29                                                                       | 38                                        | 32            |
| End Table                                              | CTET2520                           | 24x21x28                                                                       | 32                                        | 28            |
| Square Coffee Table                                    | CTSCT4545                          | 47x47x19                                                                       | 92                                        | 82            |
| Rectangle Coffee Table                                 | CTCT4818                           | 25x19x53                                                                       | 50                                        | 42            |
| Ottoman                                                | CT02511                            | 24x12x27                                                                       | 26                                        | 24            |
| Dining Chair                                           | CTDC2744                           | 27x26x44                                                                       | 48                                        | 40            |
| Lovese at Swing                                        | CTLSW55727                         | 35x29x57                                                                       | 94                                        | 82            |
| High Back Swivel Rocker                                | CTHSR3045                          | 37x31x38H                                                                      | 94                                        | 84            |
| Mayhew                                                 |                                    |                                                                                |                                           |               |
| Club Chair                                             | MHCC2834                           | 36x35x32                                                                       | 52                                        | 40            |
| Loveseat                                               | MHL5234                            | 36x35x57                                                                       | 80                                        | 66            |
| Sofa                                                   | MHS7834                            | 36x35x82                                                                       | 110                                       | 92            |
| Swivel Rocker                                          | MHSR3034                           | 34x28x29                                                                       | 70                                        | 64            |
| Comer section                                          | MHCS4747                           | 36x36x38                                                                       | 56                                        | 46            |
| Left & Right Arm Sectional Club Chair                  | MHLSC2734 & MHRSC2734              | 36x35x32                                                                       | 44                                        | 36            |
| Left & Right Arm Sectional Loveseat                    | MHLSL5134 & MHRSL5134              | 36x35x57                                                                       | 80                                        | 62            |
| Left & Right Arm Sectional Sofa                        | MHLSS7734 & MHRSS7734              | 36x35x82                                                                       | 104                                       | 88            |
| Center Armless Chair<br>Rectangle Coffee Table         | MHCAS2334                          | 36x34x29                                                                       | 36                                        | 30            |
| WENGER WILLISS AND | MHRCT4818                          | 48x26x18                                                                       | 48                                        | 42            |
| Square End Table<br>Ottoman                            | MHSET2020<br>MH02611               | 22x20x20<br>27x27x11                                                           | 20<br>26                                  | 24            |
|                                                        | Charles and an an annual statement | MALE AND THE MEAN                                                              | A 4 5 6 6 6 6 6 6 6 6 6 6 6 6 6 6 6 6 6 6 | 38            |
| Stationary Adirondack Chair<br>Chat Chair              | MHSAC3039<br>MHCTC2734             | 43x26x8<br>41x28x9                                                             | 44<br>44                                  | 42            |
| Chat Dining Chair                                      | MHCDC2639                          | 42x27x8                                                                        | 48                                        | 42            |
| Chat Counter Chair                                     | MHCCC2644                          | 48x27x9                                                                        | 54                                        | 50            |
| Chat Bar Chair                                         | MHCBC2647                          | 50x27x9                                                                        | 56                                        | 52            |
| Chat XT Chair                                          | MHCXT2651                          | 53x27x9                                                                        | 56                                        | 52            |
| Chat Swivel Rocker Dining Chair                        | MHCSD2638                          | (Box #1) 41x25x7, (Box #2) 22x22x10                                            | (#1) 42, (#2) 16                          | 52            |
| Chat Swivel Counter Chair                              | MHCSC2644                          | (Box #1) 41x25x7, (Box #2) 23x23x19                                            | (#1) 42, (#2) 20                          | 54            |
| Chat Swivel Bar Chair                                  | MHCSB2647                          | (Box #1) 41x25x7, (Box #2) 23x23x23<br>(Box #1) 41x25x7, (Box #2) 23x23x23     | (#1) 42, (#2) 22                          | 56            |
| Chat Swivel ST Chair                                   | MHCSXT2651                         | (Box #1) 41x25x7, (Box #2) 23x23x27                                            | (#1) 42, (#2) 22                          | 58            |
| Sling Dining Chair                                     | MHSDAC2236                         | 28x28x23                                                                       | 30                                        | 22            |
| Sling Counter Arm Chair                                | MHSCC2241                          | 36x26x24                                                                       | 34                                        | 28            |
| Sling Bar Arm Chair                                    | MHSBC2245                          | 40x25x24                                                                       | 38                                        | 32            |
| Sling Dining Swivel Rocker                             | MHSSD2235                          | (Box #1) 26x18x24, (Box #2) 22x21x12                                           | (#1) 28, (#2) 14                          | 38            |
| Sling Counter Swivel Chair                             | MHSSC2241                          | (Box #1) 26x18x24, (Box #2) 22x22x20                                           | (#1) 28, (#2) 17                          | 38            |
| Sling Bar Swivel Chair                                 | MHSSB2245                          | (Box #1) 26x18x24, (Box #2) 22xx22x20<br>(Box #1) 26x18x24, (Box #2) 22xx22x20 | (#1) 28, (#2) 17                          | 38            |
| Comfo Back                                             | miloob2270                         | 1000 #2/ 20020027, [DUN #2/ 22002202                                           | [" 1/ 20, ["2/ 1/                         |               |
| Kids Adirondack Chair                                  | PATC2400                           | 49x27x8                                                                        |                                           |               |
| Folding Adirondack Chair                               | IN A COMPANY OF THE                | 49x27x8<br>49x32x12                                                            | 45                                        | 20            |
| Folaing Adirondack Chair<br>Adirondack Chair           | PFAC3240<br>PATC2400               | 49x32x12<br>49x27x8                                                            | 61                                        | 38<br>54      |
|                                                        |                                    |                                                                                |                                           |               |
| Deck Chair                                             | PCTC2400<br>PEDC2127               | 38x25x12                                                                       | 51 42                                     | 47            |
| Dining Chair                                           | PEDC2127                           | 38x25x12                                                                       | 42                                        | 39            |
|                                                        |                                    |                                                                                | FO                                        | 47            |
| Dining Chair<br>Counter Chair<br>Bar Chair             | PECC2131<br>PEBC2135               | 38x25x12<br>38x25x12                                                           | 50<br>52                                  | 47<br>49      |