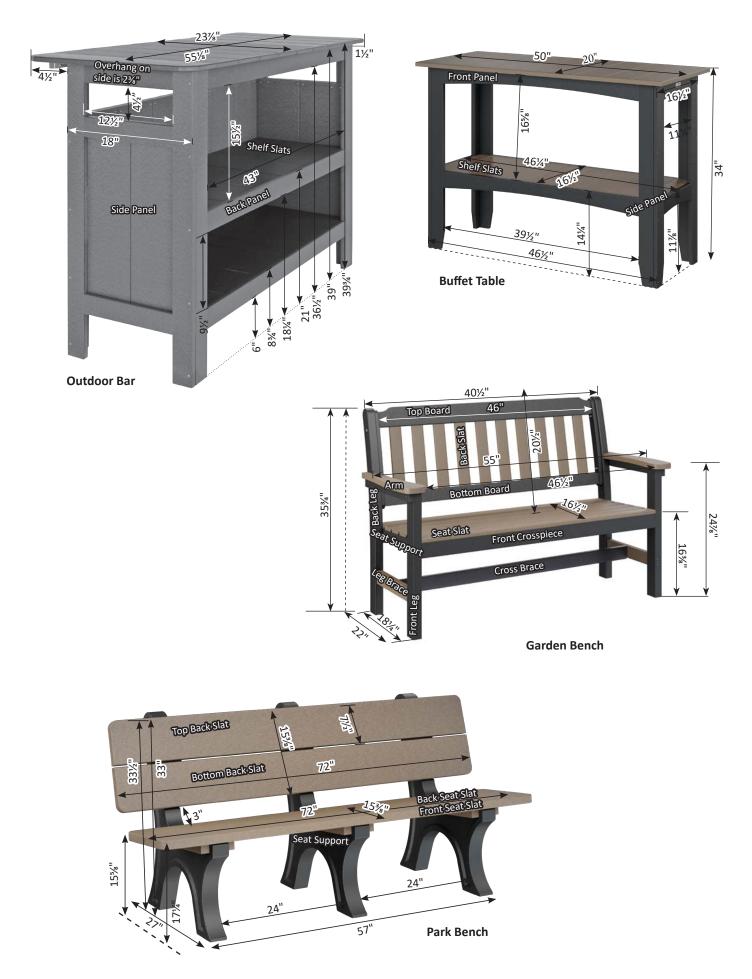

Attention: Please allow up to a 1/2" variance from measurements given in this manual, due to tolerance stack up.