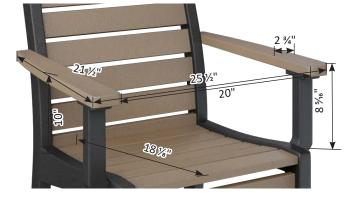

# Furniture Box Sizes and Weights

| Product Description                                    | Model #                            | Dimensions                                                                     | Packaged Weight                           | Actual Weight |
|--------------------------------------------------------|------------------------------------|--------------------------------------------------------------------------------|-------------------------------------------|---------------|
| Nordic                                                 |                                    |                                                                                |                                           |               |
| Club Chair                                             | NCC2924                            | 34x25x9                                                                        | 62                                        | 60            |
| High Back Club Chair                                   | NHCC2934                           | 34x28x10                                                                       | 66                                        | 62            |
| Rocker                                                 | NR 2924                            | (Box #1) 34x24x9, (Box #2) 21x21x8                                             | (#1) 62, (#2) 22                          | 80            |
| Loveseat                                               | NL5224                             | 49x36x7                                                                        | 66                                        | 62            |
| Sofa                                                   | NS7424                             | 71x25x9                                                                        | 108                                       | 102           |
| Square End Table                                       | NSET1819                           | 22x19x6                                                                        | 25                                        | 24            |
| Rectangular Coffee Table                               | NRCT4719                           | 49x25x6                                                                        | 56                                        | 52            |
| Ottoman                                                | NO249                              | 25x24x10                                                                       | 32                                        | 30            |
| Adirondack Chair                                       | NAC2939                            | 42x26x10                                                                       | 54                                        | 50            |
| Round End Table                                        | NRET1819                           | 21x20x2                                                                        | 12                                        | 10            |
| Adirondack Footstool                                   | NAF1721                            | 23x15x5                                                                        | 19                                        | 18            |
| Classic Terrace                                        |                                    |                                                                                |                                           |               |
| Swivel Rocker                                          | CTSR3034                           | 35x31x28                                                                       | 73                                        | 64            |
| Club Chair                                             | CTCC3034                           | 36x35x32                                                                       | 56                                        | 48            |
| Loveseat                                               | CTL5734                            | 36x35x57                                                                       | 90                                        | 72            |
| Sofa                                                   | CTS 8034                           | 36x35x82                                                                       | 124                                       | 108           |
| Comersection                                           | CTCS5742                           | 42x42x35                                                                       | 78                                        | 64            |
| Left & Right Arm Sectional Club Chair                  | CTLSC2934 & CTRSC2934              | 36x35x32                                                                       | 52                                        | 42            |
| Left & Right Arm Sectional Loveseat                    | CTLSL5334 & CTRSL5334              | 36x35x57                                                                       | 86                                        | 72            |
| Left & Right Arm Sectional Sofa                        | CTLSS7934 & CTRSS7934              | 36x35x82                                                                       | 120                                       | 102           |
| Center Armless Chair                                   | CTCAS2434                          | 36x34x29                                                                       | 38                                        | 32            |
| End Table                                              | CTET2520                           | 24x21x28                                                                       | 32                                        | 28            |
| Square Coffee Table                                    | CTSCT4545                          | 47x47x19                                                                       | 92                                        | 82            |
| Rectangle Coffee Table                                 | CTCT4818                           | 25x19x53                                                                       | 50                                        | 42            |
| Ottoman                                                | CT02511                            | 24x12x27                                                                       | 26                                        | 24            |
| Dining Chair                                           | CTDC2744                           | 27x26x44                                                                       | 48                                        | 40            |
| Lovese at Swing                                        | CTLSW55727                         | 35x29x57                                                                       | 94                                        | 82            |
| High Back Swivel Rocker                                | CTHSR3045                          | 37x31x38H                                                                      | 94                                        | 84            |
| Mayhew                                                 |                                    |                                                                                |                                           |               |
| Club Chair                                             | MHCC2834                           | 36x35x32                                                                       | 52                                        | 40            |
| Loveseat                                               | MHL5234                            | 36x35x57                                                                       | 80                                        | 66            |
| Sofa                                                   | MHS7834                            | 36x35x82                                                                       | 110                                       | 92            |
| Swivel Rocker                                          | MHSR3034                           | 34x28x29                                                                       | 70                                        | 64            |
| Comer section                                          | MHCS4747                           | 36x36x38                                                                       | 56                                        | 46            |
| Left & Right Arm Sectional Club Chair                  | MHLSC2734 & MHRSC2734              | 36x35x32                                                                       | 44                                        | 36            |
| Left & Right Arm Sectional Loveseat                    | MHLSL5134 & MHRSL5134              | 36x35x57                                                                       | 80                                        | 62            |
| Left & Right Arm Sectional Sofa                        | MHLSS7734 & MHRSS7734              | 36x35x82                                                                       | 104                                       | 88            |
| Center Armless Chair<br>Rectangle Coffee Table         | MHCAS2334                          | 36x34x29                                                                       | 36                                        | 30            |
| WENGER WILLISS AND | MHRCT4818                          | 48x26x18                                                                       | 48                                        | 42            |
| Square End Table<br>Ottoman                            | MHSET2020<br>MH02611               | 22x20x20<br>27x27x11                                                           | 20<br>26                                  | 24            |
|                                                        | Charles and an an annual statement | MALE AND THE MEAN                                                              | A 4 5 6 6 6 6 6 6 6 6 6 6 6 6 6 6 6 6 6 6 | 38            |
| Stationary Adirondack Chair<br>Chat Chair              | MHSAC3039<br>MHCTC2734             | 43x26x8<br>41x28x9                                                             | 44<br>44                                  | 42            |
| Chat Dining Chair                                      | MHCDC2639                          | 42x27x8                                                                        | 48                                        | 42            |
| Chat Counter Chair                                     | MHCCC2644                          | 48x27x9                                                                        | 54                                        | 50            |
| Chat Bar Chair                                         | MHCBC2647                          | 50x27x9                                                                        | 56                                        | 52            |
| Chat XT Chair                                          | MHCXT2651                          | 53x27x9                                                                        | 56                                        | 52            |
| Chat Swivel Rocker Dining Chair                        | MHCSD2638                          | (Box #1) 41x25x7, (Box #2) 22x22x10                                            | (#1) 42, (#2) 16                          | 52            |
| Chat Swivel Counter Chair                              | MHCSC2644                          | (Box #1) 41x25x7, (Box #2) 23x23x19                                            | (#1) 42, (#2) 20                          | 54            |
| Chat Swivel Bar Chair                                  | MHCSB2647                          | (Box #1) 41x25x7, (Box #2) 23x23x23<br>(Box #1) 41x25x7, (Box #2) 23x23x23     | (#1) 42, (#2) 22                          | 56            |
| Chat Swivel ST Chair                                   | MHCSXT2651                         | (Box #1) 41x25x7, (Box #2) 23x23x27                                            | (#1) 42, (#2) 22                          | 58            |
| Sling Dining Chair                                     | MHSDAC2236                         | 28x28x23                                                                       | 30                                        | 22            |
| Sling Counter Arm Chair                                | MHSCC2241                          | 36x26x24                                                                       | 34                                        | 28            |
| Sling Bar Arm Chair                                    | MHSBC2245                          | 40x25x24                                                                       | 38                                        | 32            |
| Sling Dining Swivel Rocker                             | MHSSD2235                          | (Box #1) 26x18x24, (Box #2) 22x21x12                                           | (#1) 28, (#2) 14                          | 38            |
| Sling Counter Swivel Chair                             | MHSSC2241                          | (Box #1) 26x18x24, (Box #2) 22x22x20                                           | (#1) 28, (#2) 17                          | 38            |
| Sling Bar Swivel Chair                                 | MHSSB2245                          | (Box #1) 26x18x24, (Box #2) 22xx22x20<br>(Box #1) 26x18x24, (Box #2) 22xx22x20 | (#1) 28, (#2) 17                          | 38            |
| Comfo Back                                             | miloob2270                         | 1000 #2/ 20020027, [DUN #2/ 22002202                                           | [" 1/ 20, ["2/ 1/                         |               |
| Kids Adirondack Chair                                  | PATC2400                           | 49x27x8                                                                        |                                           |               |
| Folding Adirondack Chair                               | IN A COMPANY OF THE                | 49x27x8<br>49x32x12                                                            | 45                                        | 20            |
| Folaing Adirondack Chair<br>Adirondack Chair           | PFAC3240<br>PATC2400               | 49x32x12<br>49x27x8                                                            | 61                                        | 38<br>54      |
|                                                        |                                    |                                                                                |                                           |               |
| Deck Chair                                             | PCTC2400<br>PEDC2127               | 38x25x12                                                                       | 51 42                                     | 47            |
| Dining Chair                                           | PEDC2127                           | 38x25x12                                                                       | 42                                        | 39            |
|                                                        |                                    |                                                                                | FO                                        | 47            |
| Dining Chair<br>Counter Chair<br>Bar Chair             | PECC2131<br>PEBC2135               | 38x25x12<br>38x25x12                                                           | 50<br>52                                  | 47<br>49      |