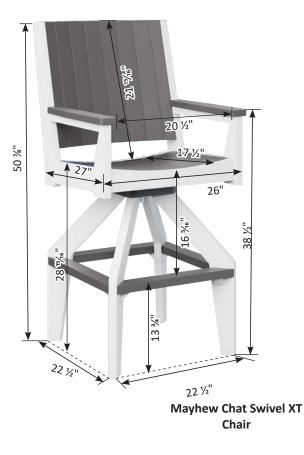

# Furniture Box Sizes and Weights

| Product Description                                    | Model #                            | Dimensions                                                                     | Packaged Weight                           | Actual Weight |
|--------------------------------------------------------|------------------------------------|--------------------------------------------------------------------------------|-------------------------------------------|---------------|
| Nordic                                                 |                                    |                                                                                |                                           |               |
| Club Chair                                             | NCC2924                            | 34x25x9                                                                        | 62                                        | 60            |
| High Back Club Chair                                   | NHCC2934                           | 34x28x10                                                                       | 66                                        | 62            |
| Rocker                                                 | NR 2924                            | (Box #1) 34x24x9, (Box #2) 21x21x8                                             | (#1) 62, (#2) 22                          | 80            |
| Loveseat                                               | NL5224                             | 49x36x7                                                                        | 66                                        | 62            |
| Sofa                                                   | NS7424                             | 71x25x9                                                                        | 108                                       | 102           |
| Square End Table                                       | NSET1819                           | 22x19x6                                                                        | 25                                        | 24            |
| Rectangular Coffee Table                               | NRCT4719                           | 49x25x6                                                                        | 56                                        | 52            |
| Ottoman                                                | NO249                              | 25x24x10                                                                       | 32                                        | 30            |
| Adirondack Chair                                       | NAC2939                            | 42x26x10                                                                       | 54                                        | 50            |
| Round End Table                                        | NRET1819                           | 21x20x2                                                                        | 12                                        | 10            |
| Adirondack Footstool                                   | NAF1721                            | 23x15x5                                                                        | 19                                        | 18            |
| Classic Terrace                                        |                                    |                                                                                |                                           |               |
| Swivel Rocker                                          | CTSR3034                           | 35x31x28                                                                       | 73                                        | 64            |
| Club Chair                                             | CTCC3034                           | 36x35x32                                                                       | 56                                        | 48            |
| Loveseat                                               | CTL5734                            | 36x35x57                                                                       | 90                                        | 72            |
| Sofa                                                   | CTS 8034                           | 36x35x82                                                                       | 124                                       | 108           |
| Comersection                                           | CTCS5742                           | 42x42x35                                                                       | 78                                        | 64            |
| Left & Right Arm Sectional Club Chair                  | CTLSC2934 & CTRSC2934              | 36x35x32                                                                       | 52                                        | 42            |
| Left & Right Arm Sectional Loveseat                    | CTLSL5334 & CTRSL5334              | 36x35x57                                                                       | 86                                        | 72            |
| Left & Right Arm Sectional Sofa                        | CTLSS7934 & CTRSS7934              | 36x35x82                                                                       | 120                                       | 102           |
| Center Armless Chair                                   | CTCAS2434                          | 36x34x29                                                                       | 38                                        | 32            |
| End Table                                              | CTET2520                           | 24x21x28                                                                       | 32                                        | 28            |
| Square Coffee Table                                    | CTSCT4545                          | 47x47x19                                                                       | 92                                        | 82            |
| Rectangle Coffee Table                                 | CTCT4818                           | 25x19x53                                                                       | 50                                        | 42            |
| Ottoman                                                | CT02511                            | 24x12x27                                                                       | 26                                        | 24            |
| Dining Chair                                           | CTDC2744                           | 27x26x44                                                                       | 48                                        | 40            |
| Lovese at Swing                                        | CTLSW55727                         | 35x29x57                                                                       | 94                                        | 82            |
| High Back Swivel Rocker                                | CTHSR3045                          | 37x31x38H                                                                      | 94                                        | 84            |
| Mayhew                                                 |                                    |                                                                                |                                           |               |
| Club Chair                                             | MHCC2834                           | 36x35x32                                                                       | 52                                        | 40            |
| Loveseat                                               | MHL5234                            | 36x35x57                                                                       | 80                                        | 66            |
| Sofa                                                   | MHS7834                            | 36x35x82                                                                       | 110                                       | 92            |
| Swivel Rocker                                          | MHSR3034                           | 34x28x29                                                                       | 70                                        | 64            |
| Comer section                                          | MHCS4747                           | 36x36x38                                                                       | 56                                        | 46            |
| Left & Right Arm Sectional Club Chair                  | MHLSC2734 & MHRSC2734              | 36x35x32                                                                       | 44                                        | 36            |
| Left & Right Arm Sectional Loveseat                    | MHLSL5134 & MHRSL5134              | 36x35x57                                                                       | 80                                        | 62            |
| Left & Right Arm Sectional Sofa                        | MHLSS7734 & MHRSS7734              | 36x35x82                                                                       | 104                                       | 88            |
| Center Armless Chair<br>Rectangle Coffee Table         | MHCAS2334                          | 36x34x29                                                                       | 36                                        | 30            |
| WENGER WILLISS AND | MHRCT4818                          | 48x26x18                                                                       | 48                                        | 42            |
| Square End Table<br>Ottoman                            | MHSET2020<br>MH02611               | 22x20x20<br>27x27x11                                                           | 20<br>26                                  | 24            |
|                                                        | Charles and an an annual statement | MALE AND THE MEAN                                                              | A 4 5 6 6 6 6 6 6 6 6 6 6 6 6 6 6 6 6 6 6 | 38            |
| Stationary Adirondack Chair<br>Chat Chair              | MHSAC3039<br>MHCTC2734             | 43x26x8<br>41x28x9                                                             | 44<br>44                                  | 42            |
| Chat Dining Chair                                      | MHCDC2639                          | 42x27x8                                                                        | 48                                        | 42            |
| Chat Counter Chair                                     | MHCCC2644                          | 48x27x9                                                                        | 54                                        | 50            |
| Chat Bar Chair                                         | MHCBC2647                          | 50x27x9                                                                        | 56                                        | 52            |
| Chat XT Chair                                          | MHCXT2651                          | 53x27x9                                                                        | 56                                        | 52            |
| Chat Swivel Rocker Dining Chair                        | MHCSD2638                          | (Box #1) 41x25x7, (Box #2) 22x22x10                                            | (#1) 42, (#2) 16                          | 52            |
| Chat Swivel Counter Chair                              | MHCSC2644                          | (Box #1) 41x25x7, (Box #2) 23x23x19                                            | (#1) 42, (#2) 20                          | 54            |
| Chat Swivel Bar Chair                                  | MHCSB2647                          | (Box #1) 41x25x7, (Box #2) 23x23x23<br>(Box #1) 41x25x7, (Box #2) 23x23x23     | (#1) 42, (#2) 22                          | 56            |
| Chat Swivel ST Chair                                   | MHCSXT2651                         | (Box #1) 41x25x7, (Box #2) 23x23x27                                            | (#1) 42, (#2) 22                          | 58            |
| Sling Dining Chair                                     | MHSDAC2236                         | 28x28x23                                                                       | 30                                        | 22            |
| Sling Counter Arm Chair                                | MHSCC2241                          | 36x26x24                                                                       | 34                                        | 28            |
| Sling Bar Arm Chair                                    | MHSBC2245                          | 40x25x24                                                                       | 38                                        | 32            |
| Sling Dining Swivel Rocker                             | MHSSD2235                          | (Box #1) 26x18x24, (Box #2) 22x21x12                                           | (#1) 28, (#2) 14                          | 38            |
| Sling Counter Swivel Chair                             | MHSSC2241                          | (Box #1) 26x18x24, (Box #2) 22x22x20                                           | (#1) 28, (#2) 17                          | 38            |
| Sling Bar Swivel Chair                                 | MHSSB2245                          | (Box #1) 26x18x24, (Box #2) 22xx22x20<br>(Box #1) 26x18x24, (Box #2) 22xx22x20 | (#1) 28, (#2) 17                          | 38            |
| Comfo Back                                             | miloob2270                         | 1000 #2/ 20020027, [DUN #2/ 22002202                                           | [" 1/ 20, ["2/ 1/                         |               |
| Kids Adirondack Chair                                  | PATC2400                           | 49x27x8                                                                        |                                           |               |
| Folding Adirondack Chair                               | IN A COMPANY OF THE                | 49x27x8<br>49x32x12                                                            | 45                                        | 20            |
| Folaing Adirondack Chair<br>Adirondack Chair           | PFAC3240<br>PATC2400               | 49x32x12<br>49x27x8                                                            | 61                                        | 38<br>54      |
|                                                        |                                    |                                                                                |                                           |               |
| Deck Chair                                             | PCTC2400<br>PEDC2127               | 38x25x12                                                                       | 51 42                                     | 47            |
| Dining Chair                                           | PEDC2127                           | 38x25x12                                                                       | 42                                        | 39            |
|                                                        |                                    |                                                                                | FO                                        | 47            |
| Dining Chair<br>Counter Chair<br>Bar Chair             | PECC2131<br>PEBC2135               | 38x25x12<br>38x25x12                                                           | 50<br>52                                  | 47<br>49      |