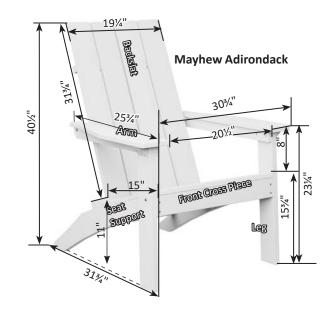

# Furniture Box Sizes and Weights

| Product Description                                    | Model #                            | Dimensions                                                                     | Packaged Weight                           | Actual Weight |
|--------------------------------------------------------|------------------------------------|--------------------------------------------------------------------------------|-------------------------------------------|---------------|
| Nordic                                                 |                                    |                                                                                |                                           |               |
| Club Chair                                             | NCC2924                            | 34x25x9                                                                        | 62                                        | 60            |
| High Back Club Chair                                   | NHCC2934                           | 34x28x10                                                                       | 66                                        | 62            |
| Rocker                                                 | NR 2924                            | (Box #1) 34x24x9, (Box #2) 21x21x8                                             | (#1) 62, (#2) 22                          | 80            |
| Loveseat                                               | NL5224                             | 49x36x7                                                                        | 66                                        | 62            |
| Sofa                                                   | NS7424                             | 71x25x9                                                                        | 108                                       | 102           |
| Square End Table                                       | NSET1819                           | 22x19x6                                                                        | 25                                        | 24            |
| Rectangular Coffee Table                               | NRCT4719                           | 49x25x6                                                                        | 56                                        | 52            |
| Ottoman                                                | NO249                              | 25x24x10                                                                       | 32                                        | 30            |
| Adirondack Chair                                       | NAC2939                            | 42x26x10                                                                       | 54                                        | 50            |
| Round End Table                                        | NRET1819                           | 21x20x2                                                                        | 12                                        | 10            |
| Adirondack Footstool                                   | NAF1721                            | 23x15x5                                                                        | 19                                        | 18            |
| Classic Terrace                                        |                                    |                                                                                |                                           |               |
| Swivel Rocker                                          | CTSR3034                           | 35x31x28                                                                       | 73                                        | 64            |
| Club Chair                                             | CTCC3034                           | 36x35x32                                                                       | 56                                        | 48            |
| Loveseat                                               | CTL5734                            | 36x35x57                                                                       | 90                                        | 72            |
| Sofa                                                   | CTS 8034                           | 36x35x82                                                                       | 124                                       | 108           |
| Comersection                                           | CTCS5742                           | 42x42x35                                                                       | 78                                        | 64            |
| Left & Right Arm Sectional Club Chair                  | CTLSC2934 & CTRSC2934              | 36x35x32                                                                       | 52                                        | 42            |
| Left & Right Arm Sectional Loveseat                    | CTLSL5334 & CTRSL5334              | 36x35x57                                                                       | 86                                        | 72            |
| Left & Right Arm Sectional Sofa                        | CTLSS7934 & CTRSS7934              | 36x35x82                                                                       | 120                                       | 102           |
| Center Armless Chair                                   | CTCAS2434                          | 36x34x29                                                                       | 38                                        | 32            |
| End Table                                              | CTET2520                           | 24x21x28                                                                       | 32                                        | 28            |
| Square Coffee Table                                    | CTSCT4545                          | 47x47x19                                                                       | 92                                        | 82            |
| Rectangle Coffee Table                                 | CTCT4818                           | 25x19x53                                                                       | 50                                        | 42            |
| Ottoman                                                | CT02511                            | 24x12x27                                                                       | 26                                        | 24            |
| Dining Chair                                           | CTDC2744                           | 27x26x44                                                                       | 48                                        | 40            |
| Lovese at Swing                                        | CTLSW55727                         | 35x29x57                                                                       | 94                                        | 82            |
| High Back Swivel Rocker                                | CTHSR3045                          | 37x31x38H                                                                      | 94                                        | 84            |
| Mayhew                                                 |                                    |                                                                                |                                           |               |
| Club Chair                                             | MHCC2834                           | 36x35x32                                                                       | 52                                        | 40            |
| Loveseat                                               | MHL5234                            | 36x35x57                                                                       | 80                                        | 66            |
| Sofa                                                   | MHS7834                            | 36x35x82                                                                       | 110                                       | 92            |
| Swivel Rocker                                          | MHSR3034                           | 34x28x29                                                                       | 70                                        | 64            |
| Comer section                                          | MHCS4747                           | 36x36x38                                                                       | 56                                        | 46            |
| Left & Right Arm Sectional Club Chair                  | MHLSC2734 & MHRSC2734              | 36x35x32                                                                       | 44                                        | 36            |
| Left & Right Arm Sectional Loveseat                    | MHLSL5134 & MHRSL5134              | 36x35x57                                                                       | 80                                        | 62            |
| Left & Right Arm Sectional Sofa                        | MHLSS7734 & MHRSS7734              | 36x35x82                                                                       | 104                                       | 88            |
| Center Armless Chair<br>Rectangle Coffee Table         | MHCAS2334                          | 36x34x29                                                                       | 36                                        | 30            |
| WENGER WILLISS AND | MHRCT4818                          | 48x26x18                                                                       | 48                                        | 42            |
| Square End Table<br>Ottoman                            | MHSET2020<br>MH02611               | 22x20x20<br>27x27x11                                                           | 20<br>26                                  | 24            |
|                                                        | Charles and an an annual statement | MALE AND THE MEAN                                                              | A 4 5 6 6 6 6 6 6 6 6 6 6 6 6 6 6 6 6 6 6 | 38            |
| Stationary Adirondack Chair<br>Chat Chair              | MHSAC3039<br>MHCTC2734             | 43x26x8<br>41x28x9                                                             | 44<br>44                                  | 42            |
| Chat Dining Chair                                      | MHCDC2639                          | 42x27x8                                                                        | 48                                        | 42            |
| Chat Counter Chair                                     | MHCCC2644                          | 48x27x9                                                                        | 54                                        | 50            |
| Chat Bar Chair                                         | MHCBC2647                          | 50x27x9                                                                        | 56                                        | 52            |
| Chat XT Chair                                          | MHCXT2651                          | 53x27x9                                                                        | 56                                        | 52            |
| Chat Swivel Rocker Dining Chair                        | MHCSD2638                          | (Box #1) 41x25x7, (Box #2) 22x22x10                                            | (#1) 42, (#2) 16                          | 52            |
| Chat Swivel Counter Chair                              | MHCSC2644                          | (Box #1) 41x25x7, (Box #2) 23x23x19                                            | (#1) 42, (#2) 20                          | 54            |
| Chat Swivel Bar Chair                                  | MHCSB2647                          | (Box #1) 41x25x7, (Box #2) 23x23x23<br>(Box #1) 41x25x7, (Box #2) 23x23x23     | (#1) 42, (#2) 22                          | 56            |
| Chat Swivel ST Chair                                   | MHCSXT2651                         | (Box #1) 41x25x7, (Box #2) 23x23x27                                            | (#1) 42, (#2) 22                          | 58            |
| Sling Dining Chair                                     | MHSDAC2236                         | 28x28x23                                                                       | 30                                        | 22            |
| Sling Counter Arm Chair                                | MHSCC2241                          | 36x26x24                                                                       | 34                                        | 28            |
| Sling Bar Arm Chair                                    | MHSBC2245                          | 40x25x24                                                                       | 38                                        | 32            |
| Sling Dining Swivel Rocker                             | MHSSD2235                          | (Box #1) 26x18x24, (Box #2) 22x21x12                                           | (#1) 28, (#2) 14                          | 38            |
| Sling Counter Swivel Chair                             | MHSSC2241                          | (Box #1) 26x18x24, (Box #2) 22x22x20                                           | (#1) 28, (#2) 17                          | 38            |
| Sling Bar Swivel Chair                                 | MHSSB2245                          | (Box #1) 26x18x24, (Box #2) 22xx22x20<br>(Box #1) 26x18x24, (Box #2) 22xx22x20 | (#1) 28, (#2) 17                          | 38            |
| Comfo Back                                             | miloob2270                         | 1000 #2/ 20020027, [DUN #2/ 22002202                                           | [" 1/ 20, ["2/ 1/                         |               |
| Kids Adirondack Chair                                  | PATC2400                           | 49x27x8                                                                        |                                           |               |
| Folding Adirondack Chair                               | IN A COMPANY OF THE                | 49x27x8<br>49x32x12                                                            | 45                                        | 20            |
| Folaing Adirondack Chair<br>Adirondack Chair           | PFAC3240<br>PATC2400               | 49x32x12<br>49x27x8                                                            | 61                                        | 38<br>54      |
|                                                        |                                    |                                                                                |                                           |               |
| Deck Chair                                             | PCTC2400<br>PEDC2127               | 38x25x12                                                                       | 51 42                                     | 47            |
| Dining Chair                                           | PEDC2127                           | 38x25x12                                                                       | 42                                        | 39            |
|                                                        |                                    |                                                                                | FO                                        | 47            |
| Dining Chair<br>Counter Chair<br>Bar Chair             | PECC2131<br>PEBC2135               | 38x25x12<br>38x25x12                                                           | 50<br>52                                  | 47<br>49      |