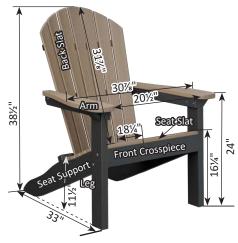

# Furniture Box Sizes and Weights

| Product Description                                    | Model #                            | Dimensions                                                                     | Packaged Weight                           | Actual Weight |
|--------------------------------------------------------|------------------------------------|--------------------------------------------------------------------------------|-------------------------------------------|---------------|
| Nordic                                                 |                                    |                                                                                |                                           |               |
| Club Chair                                             | NCC2924                            | 34x25x9                                                                        | 62                                        | 60            |
| High Back Club Chair                                   | NHCC2934                           | 34x28x10                                                                       | 66                                        | 62            |
| Rocker                                                 | NR 2924                            | (Box #1) 34x24x9, (Box #2) 21x21x8                                             | (#1) 62, (#2) 22                          | 80            |
| Loveseat                                               | NL5224                             | 49x36x7                                                                        | 66                                        | 62            |
| Sofa                                                   | NS7424                             | 71x25x9                                                                        | 108                                       | 102           |
| Square End Table                                       | NSET1819                           | 22x19x6                                                                        | 25                                        | 24            |
| Rectangular Coffee Table                               | NRCT4719                           | 49x25x6                                                                        | 56                                        | 52            |
| Ottoman                                                | NO249                              | 25x24x10                                                                       | 32                                        | 30            |
| Adirondack Chair                                       | NAC2939                            | 42x26x10                                                                       | 54                                        | 50            |
| Round End Table                                        | NRET1819                           | 21x20x2                                                                        | 12                                        | 10            |
| Adirondack Footstool                                   | NAF1721                            | 23x15x5                                                                        | 19                                        | 18            |
| Classic Terrace                                        |                                    |                                                                                |                                           |               |
| Swivel Rocker                                          | CTSR3034                           | 35x31x28                                                                       | 73                                        | 64            |
| Club Chair                                             | CTCC3034                           | 36x35x32                                                                       | 56                                        | 48            |
| Loveseat                                               | CTL5734                            | 36x35x57                                                                       | 90                                        | 72            |
| Sofa                                                   | CTS 8034                           | 36x35x82                                                                       | 124                                       | 108           |
| Comersection                                           | CTCS5742                           | 42x42x35                                                                       | 78                                        | 64            |
| Left & Right Arm Sectional Club Chair                  | CTLSC2934 & CTRSC2934              | 36x35x32                                                                       | 52                                        | 42            |
| Left & Right Arm Sectional Loveseat                    | CTLSL5334 & CTRSL5334              | 36x35x57                                                                       | 86                                        | 72            |
| Left & Right Arm Sectional Sofa                        | CTLSS7934 & CTRSS7934              | 36x35x82                                                                       | 120                                       | 102           |
| Center Armless Chair                                   | CTCAS2434                          | 36x34x29                                                                       | 38                                        | 32            |
| End Table                                              | CTET2520                           | 24x21x28                                                                       | 32                                        | 28            |
| Square Coffee Table                                    | CTSCT4545                          | 47x47x19                                                                       | 92                                        | 82            |
| Rectangle Coffee Table                                 | CTCT4818                           | 25x19x53                                                                       | 50                                        | 42            |
| Ottoman                                                | CT02511                            | 24x12x27                                                                       | 26                                        | 24            |
| Dining Chair                                           | CTDC2744                           | 27x26x44                                                                       | 48                                        | 40            |
| Lovese at Swing                                        | CTLSW55727                         | 35x29x57                                                                       | 94                                        | 82            |
| High Back Swivel Rocker                                | CTHSR3045                          | 37x31x38H                                                                      | 94                                        | 84            |
| Mayhew                                                 |                                    |                                                                                |                                           |               |
| Club Chair                                             | MHCC2834                           | 36x35x32                                                                       | 52                                        | 40            |
| Loveseat                                               | MHL5234                            | 36x35x57                                                                       | 80                                        | 66            |
| Sofa                                                   | MHS7834                            | 36x35x82                                                                       | 110                                       | 92            |
| Swivel Rocker                                          | MHSR3034                           | 34x28x29                                                                       | 70                                        | 64            |
| Comer section                                          | MHCS4747                           | 36x36x38                                                                       | 56                                        | 46            |
| Left & Right Arm Sectional Club Chair                  | MHLSC2734 & MHRSC2734              | 36x35x32                                                                       | 44                                        | 36            |
| Left & Right Arm Sectional Loveseat                    | MHLSL5134 & MHRSL5134              | 36x35x57                                                                       | 80                                        | 62            |
| Left & Right Arm Sectional Sofa                        | MHLSS7734 & MHRSS7734              | 36x35x82                                                                       | 104                                       | 88            |
| Center Armless Chair<br>Rectangle Coffee Table         | MHCAS2334                          | 36x34x29                                                                       | 36                                        | 30            |
| WENGER WILLISS AND | MHRCT4818                          | 48x26x18                                                                       | 48                                        | 42            |
| Square End Table<br>Ottoman                            | MHSET2020<br>MH02611               | 22x20x20<br>27x27x11                                                           | 20<br>26                                  | 24            |
|                                                        | Charles and an an annual statement | MALE AND THE MEAN                                                              | A 4 5 6 6 6 6 6 6 6 6 6 6 6 6 6 6 6 6 6 6 | 38            |
| Stationary Adirondack Chair<br>Chat Chair              | MHSAC3039<br>MHCTC2734             | 43x26x8<br>41x28x9                                                             | 44<br>44                                  | 42            |
| Chat Dining Chair                                      | MHCDC2639                          | 42x27x8                                                                        | 48                                        | 42            |
| Chat Counter Chair                                     | MHCCC2644                          | 48x27x9                                                                        | 54                                        | 50            |
| Chat Bar Chair                                         | MHCBC2647                          | 50x27x9                                                                        | 56                                        | 52            |
| Chat XT Chair                                          | MHCXT2651                          | 53x27x9                                                                        | 56                                        | 52            |
| Chat Swivel Rocker Dining Chair                        | MHCSD2638                          | (Box #1) 41x25x7, (Box #2) 22x22x10                                            | (#1) 42, (#2) 16                          | 52            |
| Chat Swivel Counter Chair                              | MHCSC2644                          | (Box #1) 41x25x7, (Box #2) 23x23x19                                            | (#1) 42, (#2) 20                          | 54            |
| Chat Swivel Bar Chair                                  | MHCSB2647                          | (Box #1) 41x25x7, (Box #2) 23x23x23<br>(Box #1) 41x25x7, (Box #2) 23x23x23     | (#1) 42, (#2) 22                          | 56            |
| Chat Swivel ST Chair                                   | MHCSXT2651                         | (Box #1) 41x25x7, (Box #2) 23x23x27                                            | (#1) 42, (#2) 22                          | 58            |
| Sling Dining Chair                                     | MHSDAC2236                         | 28x28x23                                                                       | 30                                        | 22            |
| Sling Counter Arm Chair                                | MHSCC2241                          | 36x26x24                                                                       | 34                                        | 28            |
| Sling Bar Arm Chair                                    | MHSBC2245                          | 40x25x24                                                                       | 38                                        | 32            |
| Sling Dining Swivel Rocker                             | MHSSD2235                          | (Box #1) 26x18x24, (Box #2) 22x21x12                                           | (#1) 28, (#2) 14                          | 38            |
| Sling Counter Swivel Chair                             | MHSSC2241                          | (Box #1) 26x18x24, (Box #2) 22x22x20                                           | (#1) 28, (#2) 17                          | 38            |
| Sling Bar Swivel Chair                                 | MHSSB2245                          | (Box #1) 26x18x24, (Box #2) 22xx22x20<br>(Box #1) 26x18x24, (Box #2) 22xx22x20 | (#1) 28, (#2) 17                          | 38            |
| Comfo Back                                             | miloob2270                         | 1000 #2/ 20020027, [DUN #2/ 22002202                                           | [" 1/ 20, ["2/ 1/                         |               |
| Kids Adirondack Chair                                  | PATC2400                           | 49x27x8                                                                        |                                           |               |
| Folding Adirondack Chair                               | IN A COMPANY OF THE                | 49x27x8<br>49x32x12                                                            | 45                                        | 20            |
| Folaing Adirondack Chair<br>Adirondack Chair           | PFAC3240<br>PATC2400               | 49x32x12<br>49x27x8                                                            | 61                                        | 38<br>54      |
|                                                        |                                    |                                                                                |                                           |               |
| Deck Chair                                             | PCTC2400<br>PEDC2127               | 38x25x12                                                                       | 51 42                                     | 47            |
| Dining Chair                                           | PEDC2127                           | 38x25x12                                                                       | 42                                        | 39            |
|                                                        |                                    |                                                                                | FO                                        | 47            |
| Dining Chair<br>Counter Chair<br>Bar Chair             | PECC2131<br>PEBC2135               | 38x25x12<br>38x25x12                                                           | 50<br>52                                  | 47<br>49      |