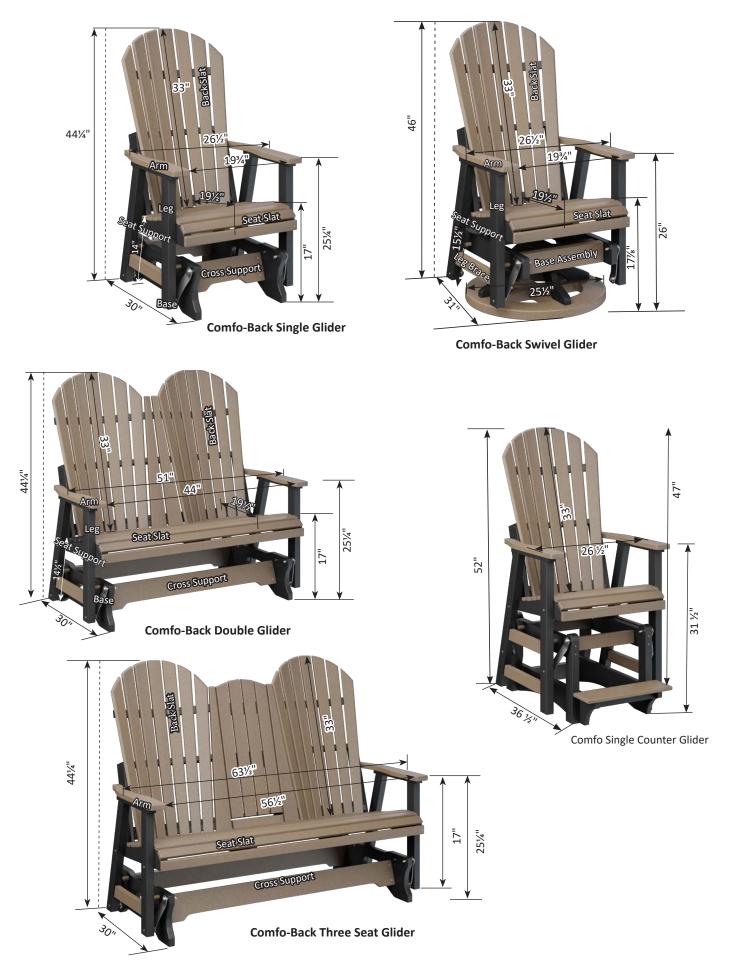

# Furniture Box Sizes and Weights

| Product Description                                    | Model #                            | Dimensions                                                                     | Packaged Weight                           | Actual Weight |
|--------------------------------------------------------|------------------------------------|--------------------------------------------------------------------------------|-------------------------------------------|---------------|
| Nordic                                                 |                                    |                                                                                |                                           |               |
| Club Chair                                             | NCC2924                            | 34x25x9                                                                        | 62                                        | 60            |
| High Back Club Chair                                   | NHCC2934                           | 34x28x10                                                                       | 66                                        | 62            |
| Rocker                                                 | NR 2924                            | (Box #1) 34x24x9, (Box #2) 21x21x8                                             | (#1) 62, (#2) 22                          | 80            |
| Loveseat                                               | NL5224                             | 49x36x7                                                                        | 66                                        | 62            |
| Sofa                                                   | NS7424                             | 71x25x9                                                                        | 108                                       | 102           |
| Square End Table                                       | NSET1819                           | 22x19x6                                                                        | 25                                        | 24            |
| Rectangular Coffee Table                               | NRCT4719                           | 49x25x6                                                                        | 56                                        | 52            |
| Ottoman                                                | NO249                              | 25x24x10                                                                       | 32                                        | 30            |
| Adirondack Chair                                       | NAC2939                            | 42x26x10                                                                       | 54                                        | 50            |
| Round End Table                                        | NRET1819                           | 21x20x2                                                                        | 12                                        | 10            |
| Adirondack Footstool                                   | NAF1721                            | 23x15x5                                                                        | 19                                        | 18            |
| Classic Terrace                                        |                                    |                                                                                |                                           |               |
| Swivel Rocker                                          | CTSR3034                           | 35x31x28                                                                       | 73                                        | 64            |
| Club Chair                                             | CTCC3034                           | 36x35x32                                                                       | 56                                        | 48            |
| Loveseat                                               | CTL5734                            | 36x35x57                                                                       | 90                                        | 72            |
| Sofa                                                   | CTS 8034                           | 36x35x82                                                                       | 124                                       | 108           |
| Comersection                                           | CTCS5742                           | 42x42x35                                                                       | 78                                        | 64            |
| Left & Right Arm Sectional Club Chair                  | CTLSC2934 & CTRSC2934              | 36x35x32                                                                       | 52                                        | 42            |
| Left & Right Arm Sectional Loveseat                    | CTLSL5334 & CTRSL5334              | 36x35x57                                                                       | 86                                        | 72            |
| Left & Right Arm Sectional Sofa                        | CTLSS7934 & CTRSS7934              | 36x35x82                                                                       | 120                                       | 102           |
| Center Armless Chair                                   | CTCAS2434                          | 36x34x29                                                                       | 38                                        | 32            |
| End Table                                              | CTET2520                           | 24x21x28                                                                       | 32                                        | 28            |
| Square Coffee Table                                    | CTSCT4545                          | 47x47x19                                                                       | 92                                        | 82            |
| Rectangle Coffee Table                                 | CTCT4818                           | 25x19x53                                                                       | 50                                        | 42            |
| Ottoman                                                | CT02511                            | 24x12x27                                                                       | 26                                        | 24            |
| Dining Chair                                           | CTDC2744                           | 27x26x44                                                                       | 48                                        | 40            |
| Lovese at Swing                                        | CTLSW55727                         | 35x29x57                                                                       | 94                                        | 82            |
| High Back Swivel Rocker                                | CTHSR3045                          | 37x31x38H                                                                      | 94                                        | 84            |
| Mayhew                                                 |                                    |                                                                                |                                           |               |
| Club Chair                                             | MHCC2834                           | 36x35x32                                                                       | 52                                        | 40            |
| Loveseat                                               | MHL5234                            | 36x35x57                                                                       | 80                                        | 66            |
| Sofa                                                   | MHS7834                            | 36x35x82                                                                       | 110                                       | 92            |
| Swivel Rocker                                          | MHSR3034                           | 34x28x29                                                                       | 70                                        | 64            |
| Comer section                                          | MHCS4747                           | 36x36x38                                                                       | 56                                        | 46            |
| Left & Right Arm Sectional Club Chair                  | MHLSC2734 & MHRSC2734              | 36x35x32                                                                       | 44                                        | 36            |
| Left & Right Arm Sectional Loveseat                    | MHLSL5134 & MHRSL5134              | 36x35x57                                                                       | 80                                        | 62            |
| Left & Right Arm Sectional Sofa                        | MHLSS7734 & MHRSS7734              | 36x35x82                                                                       | 104                                       | 88            |
| Center Armless Chair<br>Rectangle Coffee Table         | MHCAS2334                          | 36x34x29                                                                       | 36                                        | 30            |
| WENGER WILLISS AND | MHRCT4818                          | 48x26x18                                                                       | 48                                        | 42            |
| Square End Table<br>Ottoman                            | MHSET2020<br>MH02611               | 22x20x20<br>27x27x11                                                           | 20<br>26                                  | 24            |
|                                                        | Charles and an an annual statement | MALE AND THE MEAN                                                              | A 4 5 6 6 6 6 6 6 6 6 6 6 6 6 6 6 6 6 6 6 | 38            |
| Stationary Adirondack Chair<br>Chat Chair              | MHSAC3039<br>MHCTC2734             | 43x26x8<br>41x28x9                                                             | 44<br>44                                  | 42            |
| Chat Dining Chair                                      | MHCDC2639                          | 42x27x8                                                                        | 48                                        | 42            |
| Chat Counter Chair                                     | MHCCC2644                          | 48x27x9                                                                        | 54                                        | 50            |
| Chat Bar Chair                                         | MHCBC2647                          | 50x27x9                                                                        | 56                                        | 52            |
| Chat XT Chair                                          | MHCXT2651                          | 53x27x9                                                                        | 56                                        | 52            |
| Chat Swivel Rocker Dining Chair                        | MHCSD2638                          | (Box #1) 41x25x7, (Box #2) 22x22x10                                            | (#1) 42, (#2) 16                          | 52            |
| Chat Swivel Counter Chair                              | MHCSC2644                          | (Box #1) 41x25x7, (Box #2) 23x23x19                                            | (#1) 42, (#2) 20                          | 54            |
| Chat Swivel Bar Chair                                  | MHCSB2647                          | (Box #1) 41x25x7, (Box #2) 23x23x23<br>(Box #1) 41x25x7, (Box #2) 23x23x23     | (#1) 42, (#2) 22                          | 56            |
| Chat Swivel ST Chair                                   | MHCSXT2651                         | (Box #1) 41x25x7, (Box #2) 23x23x27                                            | (#1) 42, (#2) 22                          | 58            |
| Sling Dining Chair                                     | MHSDAC2236                         | 28x28x23                                                                       | 30                                        | 22            |
| Sling Counter Arm Chair                                | MHSCC2241                          | 36x26x24                                                                       | 34                                        | 28            |
| Sling Bar Arm Chair                                    | MHSBC2245                          | 40x25x24                                                                       | 38                                        | 32            |
| Sling Dining Swivel Rocker                             | MHSSD2235                          | (Box #1) 26x18x24, (Box #2) 22x21x12                                           | (#1) 28, (#2) 14                          | 38            |
| Sling Counter Swivel Chair                             | MHSSC2241                          | (Box #1) 26x18x24, (Box #2) 22x22x20                                           | (#1) 28, (#2) 17                          | 38            |
| Sling Bar Swivel Chair                                 | MHSSB2245                          | (Box #1) 26x18x24, (Box #2) 22xx22x20<br>(Box #1) 26x18x24, (Box #2) 22xx22x20 | (#1) 28, (#2) 17                          | 38            |
| Comfo Back                                             | miloob2270                         | 1000 #2/ 20020027, [DUN #2/ 22002202                                           | [" 1/ 20, ["2/ 1/                         |               |
| Kids Adirondack Chair                                  | PATC2400                           | 49x27x8                                                                        |                                           |               |
| Folding Adirondack Chair                               | IN A COMPANY OF THE                | 49x27x8<br>49x32x12                                                            | 45                                        | 20            |
| Folaing Adirondack Chair<br>Adirondack Chair           | PFAC3240<br>PATC2400               | 49x32x12<br>49x27x8                                                            | 61                                        | 38<br>54      |
|                                                        |                                    |                                                                                |                                           |               |
| Deck Chair                                             | PCTC2400<br>PEDC2127               | 38x25x12                                                                       | 51 42                                     | 47            |
| Dining Chair                                           | PEDC2127                           | 38x25x12                                                                       | 42                                        | 39            |
|                                                        |                                    |                                                                                | FO                                        | 47            |
| Dining Chair<br>Counter Chair<br>Bar Chair             | PECC2131<br>PEBC2135               | 38x25x12<br>38x25x12                                                           | 50<br>52                                  | 47<br>49      |