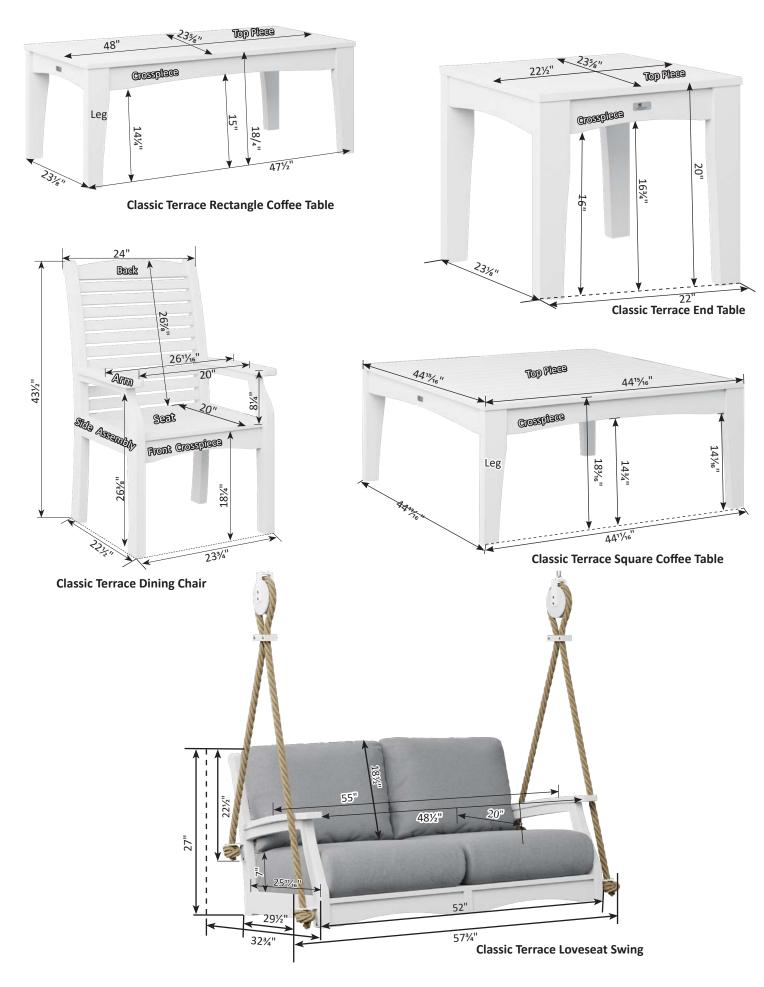

# Furniture Box Sizes and Weights

| Product Description                                    | Model #                            | Dimensions                                                                     | Packaged Weight                           | Actual Weight |
|--------------------------------------------------------|------------------------------------|--------------------------------------------------------------------------------|-------------------------------------------|---------------|
| Nordic                                                 |                                    |                                                                                |                                           |               |
| Club Chair                                             | NCC2924                            | 34x25x9                                                                        | 62                                        | 60            |
| High Back Club Chair                                   | NHCC2934                           | 34x28x10                                                                       | 66                                        | 62            |
| Rocker                                                 | NR 2924                            | (Box #1) 34x24x9, (Box #2) 21x21x8                                             | (#1) 62, (#2) 22                          | 80            |
| Loveseat                                               | NL5224                             | 49x36x7                                                                        | 66                                        | 62            |
| Sofa                                                   | NS7424                             | 71x25x9                                                                        | 108                                       | 102           |
| Square End Table                                       | NSET1819                           | 22x19x6                                                                        | 25                                        | 24            |
| Rectangular Coffee Table                               | NRCT4719                           | 49x25x6                                                                        | 56                                        | 52            |
| Ottoman                                                | NO249                              | 25x24x10                                                                       | 32                                        | 30            |
| Adirondack Chair                                       | NAC2939                            | 42x26x10                                                                       | 54                                        | 50            |
| Round End Table                                        | NRET1819                           | 21x20x2                                                                        | 12                                        | 10            |
| Adirondack Footstool                                   | NAF1721                            | 23x15x5                                                                        | 19                                        | 18            |
| Classic Terrace                                        |                                    |                                                                                |                                           |               |
| Swivel Rocker                                          | CTSR3034                           | 35x31x28                                                                       | 73                                        | 64            |
| Club Chair                                             | CTCC3034                           | 36x35x32                                                                       | 56                                        | 48            |
| Loveseat                                               | CTL5734                            | 36x35x57                                                                       | 90                                        | 72            |
| Sofa                                                   | CTS 8034                           | 36x35x82                                                                       | 124                                       | 108           |
| Comersection                                           | CTCS5742                           | 42x42x35                                                                       | 78                                        | 64            |
| Left & Right Arm Sectional Club Chair                  | CTLSC2934 & CTRSC2934              | 36x35x32                                                                       | 52                                        | 42            |
| Left & Right Arm Sectional Loveseat                    | CTLSL5334 & CTRSL5334              | 36x35x57                                                                       | 86                                        | 72            |
| Left & Right Arm Sectional Sofa                        | CTLSS7934 & CTRSS7934              | 36x35x82                                                                       | 120                                       | 102           |
| Center Armless Chair                                   | CTCAS2434                          | 36x34x29                                                                       | 38                                        | 32            |
| End Table                                              | CTET2520                           | 24x21x28                                                                       | 32                                        | 28            |
| Square Coffee Table                                    | CTSCT4545                          | 47x47x19                                                                       | 92                                        | 82            |
| Rectangle Coffee Table                                 | CTCT4818                           | 25x19x53                                                                       | 50                                        | 42            |
| Ottoman                                                | CT02511                            | 24x12x27                                                                       | 26                                        | 24            |
| Dining Chair                                           | CTDC2744                           | 27x26x44                                                                       | 48                                        | 40            |
| Lovese at Swing                                        | CTLSW55727                         | 35x29x57                                                                       | 94                                        | 82            |
| High Back Swivel Rocker                                | CTHSR3045                          | 37x31x38H                                                                      | 94                                        | 84            |
| Mayhew                                                 |                                    |                                                                                |                                           |               |
| Club Chair                                             | MHCC2834                           | 36x35x32                                                                       | 52                                        | 40            |
| Loveseat                                               | MHL5234                            | 36x35x57                                                                       | 80                                        | 66            |
| Sofa                                                   | MHS7834                            | 36x35x82                                                                       | 110                                       | 92            |
| Swivel Rocker                                          | MHSR3034                           | 34x28x29                                                                       | 70                                        | 64            |
| Comer section                                          | MHCS4747                           | 36x36x38                                                                       | 56                                        | 46            |
| Left & Right Arm Sectional Club Chair                  | MHLSC2734 & MHRSC2734              | 36x35x32                                                                       | 44                                        | 36            |
| Left & Right Arm Sectional Loveseat                    | MHLSL5134 & MHRSL5134              | 36x35x57                                                                       | 80                                        | 62            |
| Left & Right Arm Sectional Sofa                        | MHLSS7734 & MHRSS7734              | 36x35x82                                                                       | 104                                       | 88            |
| Center Armless Chair<br>Rectangle Coffee Table         | MHCAS2334                          | 36x34x29                                                                       | 36                                        | 30            |
| WENGER WILLISS AND | MHRCT4818                          | 48x26x18                                                                       | 48                                        | 42            |
| Square End Table<br>Ottoman                            | MHSET2020<br>MH02611               | 22x20x20<br>27x27x11                                                           | 20<br>26                                  | 24            |
|                                                        | Charles and an an annual statement | MALE AND THE MEAN                                                              | A 4 5 6 6 6 6 6 6 6 6 6 6 6 6 6 6 6 6 6 6 | 38            |
| Stationary Adirondack Chair<br>Chat Chair              | MHSAC3039<br>MHCTC2734             | 43x26x8<br>41x28x9                                                             | 44<br>44                                  | 42            |
| Chat Dining Chair                                      | MHCDC2639                          | 42x27x8                                                                        | 48                                        | 42            |
| Chat Counter Chair                                     | MHCCC2644                          | 48x27x9                                                                        | 54                                        | 50            |
| Chat Bar Chair                                         | MHCBC2647                          | 50x27x9                                                                        | 56                                        | 52            |
| Chat XT Chair                                          | MHCXT2651                          | 53x27x9                                                                        | 56                                        | 52            |
| Chat Swivel Rocker Dining Chair                        | MHCSD2638                          | (Box #1) 41x25x7, (Box #2) 22x22x10                                            | (#1) 42, (#2) 16                          | 52            |
| Chat Swivel Counter Chair                              | MHCSC2644                          | (Box #1) 41x25x7, (Box #2) 23x23x19                                            | (#1) 42, (#2) 20                          | 54            |
| Chat Swivel Bar Chair                                  | MHCSB2647                          | (Box #1) 41x25x7, (Box #2) 23x23x23<br>(Box #1) 41x25x7, (Box #2) 23x23x23     | (#1) 42, (#2) 22                          | 56            |
| Chat Swivel ST Chair                                   | MHCSXT2651                         | (Box #1) 41x25x7, (Box #2) 23x23x27                                            | (#1) 42, (#2) 22                          | 58            |
| Sling Dining Chair                                     | MHSDAC2236                         | 28x28x23                                                                       | 30                                        | 22            |
| Sling Counter Arm Chair                                | MHSCC2241                          | 36x26x24                                                                       | 34                                        | 28            |
| Sling Bar Arm Chair                                    | MHSBC2245                          | 40x25x24                                                                       | 38                                        | 32            |
| Sling Dining Swivel Rocker                             | MHSSD2235                          | (Box #1) 26x18x24, (Box #2) 22x21x12                                           | (#1) 28, (#2) 14                          | 38            |
| Sling Counter Swivel Chair                             | MHSSC2241                          | (Box #1) 26x18x24, (Box #2) 22x22x20                                           | (#1) 28, (#2) 17                          | 38            |
| Sling Bar Swivel Chair                                 | MHSSB2245                          | (Box #1) 26x18x24, (Box #2) 22xx22x20<br>(Box #1) 26x18x24, (Box #2) 22xx22x20 | (#1) 28, (#2) 17                          | 38            |
| Comfo Back                                             | miloob2270                         | 1000 #2/ 20020027, [DUN #2/ 22002202                                           | [" 1/ 20, ["2/ 1/                         |               |
| Kids Adirondack Chair                                  | PATC2400                           | 49x27x8                                                                        |                                           |               |
| Folding Adirondack Chair                               | IN A COMPANY OF THE                | 49x27x8<br>49x32x12                                                            | 45                                        | 20            |
| Folaing Adirondack Chair<br>Adirondack Chair           | PFAC3240<br>PATC2400               | 49x32x12<br>49x27x8                                                            | 61                                        | 38<br>54      |
|                                                        |                                    |                                                                                |                                           |               |
| Deck Chair                                             | PCTC2400<br>PEDC2127               | 38x25x12                                                                       | 51 42                                     | 47            |
| Dining Chair                                           | PEDC2127                           | 38x25x12                                                                       | 42                                        | 39            |
|                                                        |                                    |                                                                                | FO                                        | 47            |
| Dining Chair<br>Counter Chair<br>Bar Chair             | PECC2131<br>PEBC2135               | 38x25x12<br>38x25x12                                                           | 50<br>52                                  | 47<br>49      |