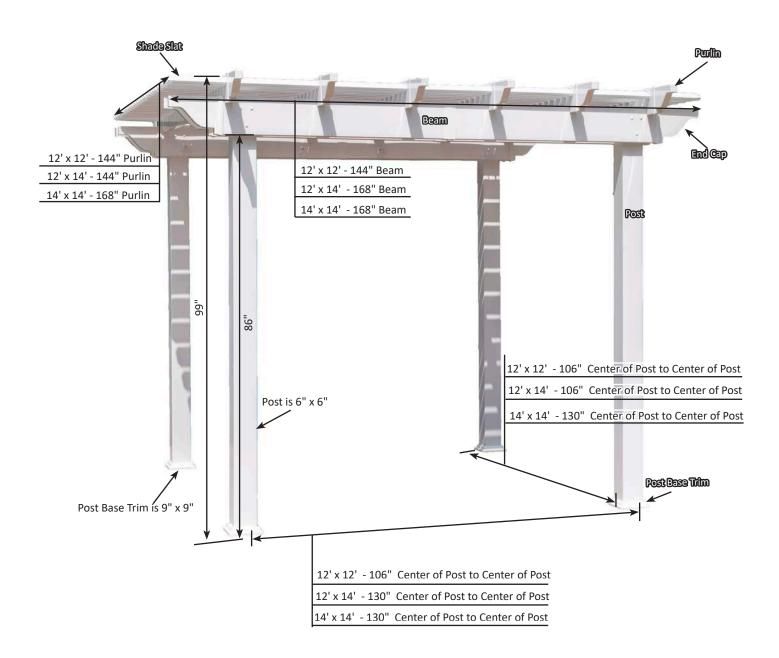

# 2023 Furniture Manual

| Furniture Box Sizes and Weights                     |
|-----------------------------------------------------|
| Dimensions                                          |
|                                                     |
| Nordic Collection                                   |
| Classic Terrace Collection                          |
| Mayhew Collection                                   |
| Comfo-Back Collection                               |
| Cozi-Back Collection                                |
| Bristol Collection                                  |
| Casual-Back Collection and Rocker                   |
| Garden Classic Tables                               |
| Garden Classic Benches                              |
| Harbor Collection                                   |
| Homestead Tables                                    |
| Outdoor Bars, Island and Bar Stools                 |
| Accessories                                         |
| Donoma Firepits                                     |
| Rectangular Firepits                                |
| Picnic Tables                                       |
| A-Frames                                            |
| Arbrors                                             |
| Bradford Pergola                                    |
| Umbrella and Umbrella Accessories                   |
| Cushions                                            |
| Cleaning Products                                   |
| Sunbrella Stain Chart                               |
| Fabric Warranty                                     |
| Cushion Care and Cleaning                           |
| Cleaning Instructions for Poly Furniture            |
| Proper Care & Maintenance for (HDPE) Poly Furniture |
| Poly Furniture Warranty                             |
| Proper Care & Maintenance for Outdoor Fire Pit      |
| Fire Pit Warranty                                   |
|                                                     |