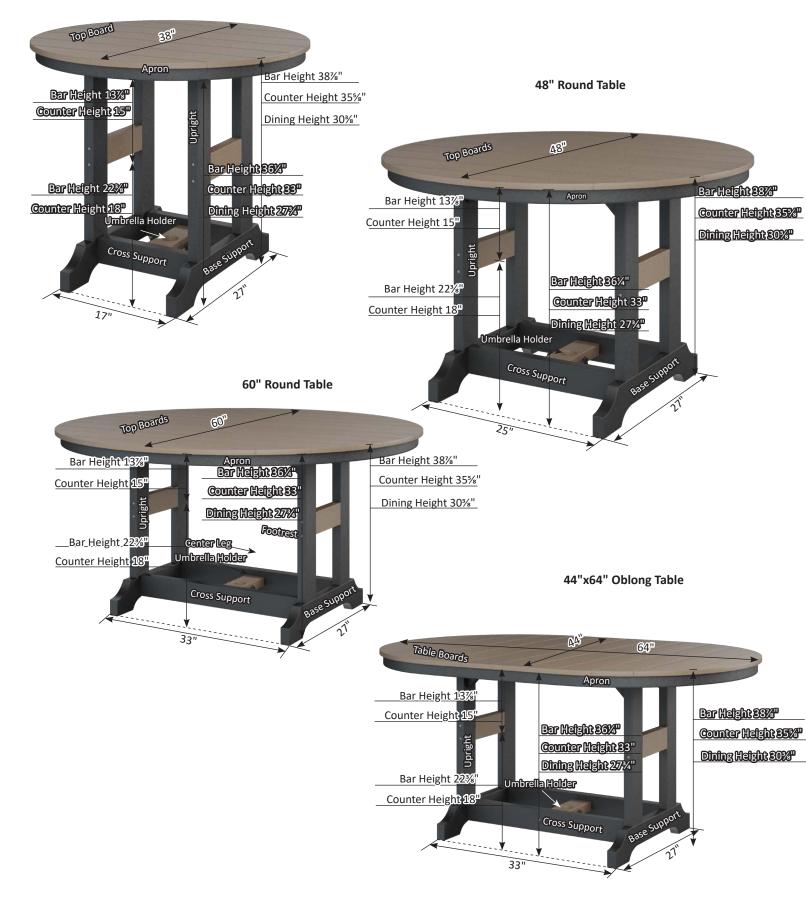

# Furniture Box Sizes and Weights

| Product Description                                    | Model #                            | Dimensions                                                                     | Packaged Weight                           | Actual Weight |
|--------------------------------------------------------|------------------------------------|--------------------------------------------------------------------------------|-------------------------------------------|---------------|
| Nordic                                                 |                                    |                                                                                |                                           |               |
| Club Chair                                             | NCC2924                            | 34x25x9                                                                        | 62                                        | 60            |
| High Back Club Chair                                   | NHCC2934                           | 34x28x10                                                                       | 66                                        | 62            |
| Rocker                                                 | NR 2924                            | (Box #1) 34x24x9, (Box #2) 21x21x8                                             | (#1) 62, (#2) 22                          | 80            |
| Loveseat                                               | NL5224                             | 49x36x7                                                                        | 66                                        | 62            |
| Sofa                                                   | NS7424                             | 71x25x9                                                                        | 108                                       | 102           |
| Square End Table                                       | NSET1819                           | 22x19x6                                                                        | 25                                        | 24            |
| Rectangular Coffee Table                               | NRCT4719                           | 49x25x6                                                                        | 56                                        | 52            |
| Ottoman                                                | NO249                              | 25x24x10                                                                       | 32                                        | 30            |
| Adirondack Chair                                       | NAC2939                            | 42x26x10                                                                       | 54                                        | 50            |
| Round End Table                                        | NRET1819                           | 21x20x2                                                                        | 12                                        | 10            |
| Adirondack Footstool                                   | NAF1721                            | 23x15x5                                                                        | 19                                        | 18            |
| Classic Terrace                                        |                                    |                                                                                |                                           |               |
| Swivel Rocker                                          | CTSR3034                           | 35x31x28                                                                       | 73                                        | 64            |
| Club Chair                                             | CTCC3034                           | 36x35x32                                                                       | 56                                        | 48            |
| Loveseat                                               | CTL5734                            | 36x35x57                                                                       | 90                                        | 72            |
| Sofa                                                   | CTS 8034                           | 36x35x82                                                                       | 124                                       | 108           |
| Comersection                                           | CTCS5742                           | 42x42x35                                                                       | 78                                        | 64            |
| Left & Right Arm Sectional Club Chair                  | CTLSC2934 & CTRSC2934              | 36x35x32                                                                       | 52                                        | 42            |
| Left & Right Arm Sectional Loveseat                    | CTLSL5334 & CTRSL5334              | 36x35x57                                                                       | 86                                        | 72            |
| Left & Right Arm Sectional Sofa                        | CTLSS7934 & CTRSS7934              | 36x35x82                                                                       | 120                                       | 102           |
| Center Armless Chair                                   | CTCAS2434                          | 36x34x29                                                                       | 38                                        | 32            |
| End Table                                              | CTET2520                           | 24x21x28                                                                       | 32                                        | 28            |
| Square Coffee Table                                    | CTSCT4545                          | 47x47x19                                                                       | 92                                        | 82            |
| Rectangle Coffee Table                                 | CTCT4818                           | 25x19x53                                                                       | 50                                        | 42            |
| Ottoman                                                | CT02511                            | 24x12x27                                                                       | 26                                        | 24            |
| Dining Chair                                           | CTDC2744                           | 27x26x44                                                                       | 48                                        | 40            |
| Lovese at Swing                                        | CTLSW55727                         | 35x29x57                                                                       | 94                                        | 82            |
| High Back Swivel Rocker                                | CTHSR3045                          | 37x31x38H                                                                      | 94                                        | 84            |
| Mayhew                                                 |                                    |                                                                                |                                           |               |
| Club Chair                                             | MHCC2834                           | 36x35x32                                                                       | 52                                        | 40            |
| Loveseat                                               | MHL5234                            | 36x35x57                                                                       | 80                                        | 66            |
| Sofa                                                   | MHS7834                            | 36x35x82                                                                       | 110                                       | 92            |
| Swivel Rocker                                          | MHSR3034                           | 34x28x29                                                                       | 70                                        | 64            |
| Comer section                                          | MHCS4747                           | 36x36x38                                                                       | 56                                        | 46            |
| Left & Right Arm Sectional Club Chair                  | MHLSC2734 & MHRSC2734              | 36x35x32                                                                       | 44                                        | 36            |
| Left & Right Arm Sectional Loveseat                    | MHLSL5134 & MHRSL5134              | 36x35x57                                                                       | 80                                        | 62            |
| Left & Right Arm Sectional Sofa                        | MHLSS7734 & MHRSS7734              | 36x35x82                                                                       | 104                                       | 88            |
| Center Armless Chair<br>Rectangle Coffee Table         | MHCAS2334                          | 36x34x29                                                                       | 36                                        | 30            |
| WENGER WILLISS AND | MHRCT4818                          | 48x26x18                                                                       | 48                                        | 42            |
| Square End Table<br>Ottoman                            | MHSET2020<br>MH02611               | 22x20x20<br>27x27x11                                                           | 20<br>26                                  | 24            |
|                                                        | Charles and an an annual statement | MALE AND THE MEAN                                                              | A 4 5 6 6 6 6 6 6 6 6 6 6 6 6 6 6 6 6 6 6 | 38            |
| Stationary Adirondack Chair<br>Chat Chair              | MHSAC3039<br>MHCTC2734             | 43x26x8<br>41x28x9                                                             | 44<br>44                                  | 42            |
| Chat Dining Chair                                      | MHCDC2639                          | 42x27x8                                                                        | 48                                        | 42            |
| Chat Counter Chair                                     | MHCCC2644                          | 48x27x9                                                                        | 54                                        | 50            |
| Chat Bar Chair                                         | MHCBC2647                          | 50x27x9                                                                        | 56                                        | 52            |
| Chat XT Chair                                          | MHCXT2651                          | 53x27x9                                                                        | 56                                        | 52            |
| Chat Swivel Rocker Dining Chair                        | MHCSD2638                          | (Box #1) 41x25x7, (Box #2) 22x22x10                                            | (#1) 42, (#2) 16                          | 52            |
| Chat Swivel Counter Chair                              | MHCSC2644                          | (Box #1) 41x25x7, (Box #2) 23x23x19                                            | (#1) 42, (#2) 20                          | 54            |
| Chat Swivel Bar Chair                                  | MHCSB2647                          | (Box #1) 41x25x7, (Box #2) 23x23x23<br>(Box #1) 41x25x7, (Box #2) 23x23x23     | (#1) 42, (#2) 22                          | 56            |
| Chat Swivel ST Chair                                   | MHCSXT2651                         | (Box #1) 41x25x7, (Box #2) 23x23x27                                            | (#1) 42, (#2) 22                          | 58            |
| Sling Dining Chair                                     | MHSDAC2236                         | 28x28x23                                                                       | 30                                        | 22            |
| Sling Counter Arm Chair                                | MHSCC2241                          | 36x26x24                                                                       | 34                                        | 28            |
| Sling Bar Arm Chair                                    | MHSBC2245                          | 40x25x24                                                                       | 38                                        | 32            |
| Sling Dining Swivel Rocker                             | MHSSD2235                          | (Box #1) 26x18x24, (Box #2) 22x21x12                                           | (#1) 28, (#2) 14                          | 38            |
| Sling Counter Swivel Chair                             | MHSSC2241                          | (Box #1) 26x18x24, (Box #2) 22x22x20                                           | (#1) 28, (#2) 17                          | 38            |
| Sling Bar Swivel Chair                                 | MHSSB2245                          | (Box #1) 26x18x24, (Box #2) 22xx22x20<br>(Box #1) 26x18x24, (Box #2) 22xx22x20 | (#1) 28, (#2) 17                          | 38            |
| Comfo Back                                             | miloob2270                         | 1000 #2/ 20020027, [DUN #2/ 22002202                                           | [" 1/ 20, ["2/ 1/                         |               |
| Kids Adirondack Chair                                  | PATC2400                           | 49x27x8                                                                        |                                           |               |
| Folding Adirondack Chair                               | IN A COMPANY OF THE                | 49x27x8<br>49x32x12                                                            | 45                                        | 20            |
| Folaing Adirondack Chair<br>Adirondack Chair           | PFAC3240<br>PATC2400               | 49x32x12<br>49x27x8                                                            | 61                                        | 38<br>54      |
|                                                        |                                    |                                                                                |                                           |               |
| Deck Chair                                             | PCTC2400<br>PEDC2127               | 38x25x12                                                                       | 51 42                                     | 47            |
| Dining Chair                                           | PEDC2127                           | 38x25x12                                                                       | 42                                        | 39            |
|                                                        |                                    |                                                                                | FO                                        | 47            |
| Dining Chair<br>Counter Chair<br>Bar Chair             | PECC2131<br>PEBC2135               | 38x25x12<br>38x25x12                                                           | 50<br>52                                  | 47<br>49      |