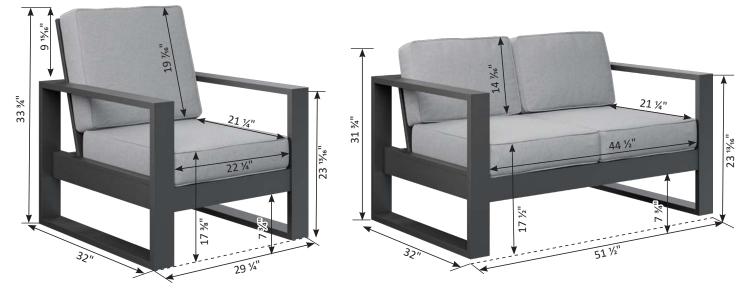

# Furniture Box Sizes and Weights

| Product Description                                    | Model #                            | Dimensions                                                                     | Packaged Weight                           | Actual Weight |
|--------------------------------------------------------|------------------------------------|--------------------------------------------------------------------------------|-------------------------------------------|---------------|
| Nordic                                                 |                                    |                                                                                |                                           |               |
| Club Chair                                             | NCC2924                            | 34x25x9                                                                        | 62                                        | 60            |
| High Back Club Chair                                   | NHCC2934                           | 34x28x10                                                                       | 66                                        | 62            |
| Rocker                                                 | NR 2924                            | (Box #1) 34x24x9, (Box #2) 21x21x8                                             | (#1) 62, (#2) 22                          | 80            |
| Loveseat                                               | NL5224                             | 49x36x7                                                                        | 66                                        | 62            |
| Sofa                                                   | NS7424                             | 71x25x9                                                                        | 108                                       | 102           |
| Square End Table                                       | NSET1819                           | 22x19x6                                                                        | 25                                        | 24            |
| Rectangular Coffee Table                               | NRCT4719                           | 49x25x6                                                                        | 56                                        | 52            |
| Ottoman                                                | NO249                              | 25x24x10                                                                       | 32                                        | 30            |
| Adirondack Chair                                       | NAC2939                            | 42x26x10                                                                       | 54                                        | 50            |
| Round End Table                                        | NRET1819                           | 21x20x2                                                                        | 12                                        | 10            |
| Adirondack Footstool                                   | NAF1721                            | 23x15x5                                                                        | 19                                        | 18            |
| Classic Terrace                                        |                                    |                                                                                |                                           |               |
| Swivel Rocker                                          | CTSR3034                           | 35x31x28                                                                       | 73                                        | 64            |
| Club Chair                                             | CTCC3034                           | 36x35x32                                                                       | 56                                        | 48            |
| Loveseat                                               | CTL5734                            | 36x35x57                                                                       | 90                                        | 72            |
| Sofa                                                   | CTS 8034                           | 36x35x82                                                                       | 124                                       | 108           |
| Comersection                                           | CTCS5742                           | 42x42x35                                                                       | 78                                        | 64            |
| Left & Right Arm Sectional Club Chair                  | CTLSC2934 & CTRSC2934              | 36x35x32                                                                       | 52                                        | 42            |
| Left & Right Arm Sectional Loveseat                    | CTLSL5334 & CTRSL5334              | 36x35x57                                                                       | 86                                        | 72            |
| Left & Right Arm Sectional Sofa                        | CTLSS7934 & CTRSS7934              | 36x35x82                                                                       | 120                                       | 102           |
| Center Armless Chair                                   | CTCAS2434                          | 36x34x29                                                                       | 38                                        | 32            |
| End Table                                              | CTET2520                           | 24x21x28                                                                       | 32                                        | 28            |
| Square Coffee Table                                    | CTSCT4545                          | 47x47x19                                                                       | 92                                        | 82            |
| Rectangle Coffee Table                                 | CTCT4818                           | 25x19x53                                                                       | 50                                        | 42            |
| Ottoman                                                | CT02511                            | 24x12x27                                                                       | 26                                        | 24            |
| Dining Chair                                           | CTDC2744                           | 27x26x44                                                                       | 48                                        | 40            |
| Lovese at Swing                                        | CTLSW55727                         | 35x29x57                                                                       | 94                                        | 82            |
| High Back Swivel Rocker                                | CTHSR3045                          | 37x31x38H                                                                      | 94                                        | 84            |
| Mayhew                                                 |                                    |                                                                                |                                           |               |
| Club Chair                                             | MHCC2834                           | 36x35x32                                                                       | 52                                        | 40            |
| Loveseat                                               | MHL5234                            | 36x35x57                                                                       | 80                                        | 66            |
| Sofa                                                   | MHS7834                            | 36x35x82                                                                       | 110                                       | 92            |
| Swivel Rocker                                          | MHSR3034                           | 34x28x29                                                                       | 70                                        | 64            |
| Comer section                                          | MHCS4747                           | 36x36x38                                                                       | 56                                        | 46            |
| Left & Right Arm Sectional Club Chair                  | MHLSC2734 & MHRSC2734              | 36x35x32                                                                       | 44                                        | 36            |
| Left & Right Arm Sectional Loveseat                    | MHLSL5134 & MHRSL5134              | 36x35x57                                                                       | 80                                        | 62            |
| Left & Right Arm Sectional Sofa                        | MHLSS7734 & MHRSS7734              | 36x35x82                                                                       | 104                                       | 88            |
| Center Armless Chair<br>Rectangle Coffee Table         | MHCAS2334                          | 36x34x29                                                                       | 36                                        | 30            |
| WENGER WILLISS AND | MHRCT4818                          | 48x26x18                                                                       | 48                                        | 42            |
| Square End Table<br>Ottoman                            | MHSET2020<br>MH02611               | 22x20x20<br>27x27x11                                                           | 20<br>26                                  | 24            |
|                                                        | Charles and an an annual statement | MALE AND THE MEAN                                                              | A 4 5 6 6 6 6 6 6 6 6 6 6 6 6 6 6 6 6 6 6 | 38            |
| Stationary Adirondack Chair<br>Chat Chair              | MHSAC3039<br>MHCTC2734             | 43x26x8<br>41x28x9                                                             | 44<br>44                                  | 42            |
| Chat Dining Chair                                      | MHCDC2639                          | 42x27x8                                                                        | 48                                        | 42            |
| Chat Counter Chair                                     | MHCCC2644                          | 48x27x9                                                                        | 54                                        | 50            |
| Chat Bar Chair                                         | MHCBC2647                          | 50x27x9                                                                        | 56                                        | 52            |
| Chat XT Chair                                          | MHCXT2651                          | 53x27x9                                                                        | 56                                        | 52            |
| Chat Swivel Rocker Dining Chair                        | MHCSD2638                          | (Box #1) 41x25x7, (Box #2) 22x22x10                                            | (#1) 42, (#2) 16                          | 52            |
| Chat Swivel Counter Chair                              | MHCSC2644                          | (Box #1) 41x25x7, (Box #2) 23x23x19                                            | (#1) 42, (#2) 20                          | 54            |
| Chat Swivel Bar Chair                                  | MHCSB2647                          | (Box #1) 41x25x7, (Box #2) 23x23x23<br>(Box #1) 41x25x7, (Box #2) 23x23x23     | (#1) 42, (#2) 22                          | 56            |
| Chat Swivel ST Chair                                   | MHCSXT2651                         | (Box #1) 41x25x7, (Box #2) 23x23x27                                            | (#1) 42, (#2) 22                          | 58            |
| Sling Dining Chair                                     | MHSDAC2236                         | 28x28x23                                                                       | 30                                        | 22            |
| Sling Counter Arm Chair                                | MHSCC2241                          | 36x26x24                                                                       | 34                                        | 28            |
| Sling Bar Arm Chair                                    | MHSBC2245                          | 40x25x24                                                                       | 38                                        | 32            |
| Sling Dining Swivel Rocker                             | MHSSD2235                          | (Box #1) 26x18x24, (Box #2) 22x21x12                                           | (#1) 28, (#2) 14                          | 38            |
| Sling Counter Swivel Chair                             | MHSSC2241                          | (Box #1) 26x18x24, (Box #2) 22x22x20                                           | (#1) 28, (#2) 17                          | 38            |
| Sling Bar Swivel Chair                                 | MHSSB2245                          | (Box #1) 26x18x24, (Box #2) 22xx22x20<br>(Box #1) 26x18x24, (Box #2) 22xx22x20 | (#1) 28, (#2) 17                          | 38            |
| Comfo Back                                             | miloob2270                         | 1000 #2/ 20020027, [DUN #2/ 22002202                                           | [" 1/ 20, ["2/ 1/                         |               |
| Kids Adirondack Chair                                  | PATC2400                           | 49x27x8                                                                        |                                           |               |
| Folding Adirondack Chair                               | IN A COMPANY OF THE                | 49x27x8<br>49x32x12                                                            | 45                                        | 20            |
| Folaing Adirondack Chair<br>Adirondack Chair           | PFAC3240<br>PATC2400               | 49x32x12<br>49x27x8                                                            | 61                                        | 38<br>54      |
|                                                        |                                    |                                                                                |                                           |               |
| Deck Chair                                             | PCTC2400<br>PEDC2127               | 38x25x12                                                                       | 51 42                                     | 47            |
| Dining Chair                                           | PEDC2127                           | 38x25x12                                                                       | 42                                        | 39            |
|                                                        |                                    |                                                                                | FO                                        | 47            |
| Dining Chair<br>Counter Chair<br>Bar Chair             | PECC2131<br>PEBC2135               | 38x25x12<br>38x25x12                                                           | 50<br>52                                  | 47<br>49      |