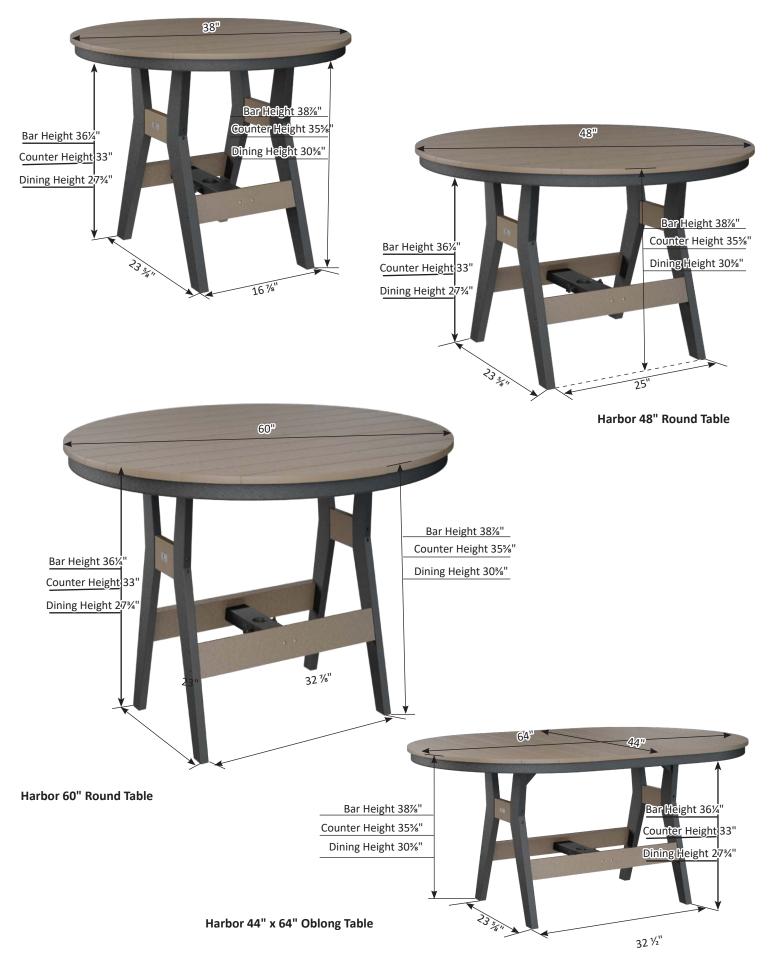

Attention: Please allow up to a 1/2" variance from measurements given in this manual, due to tolerance stack up.