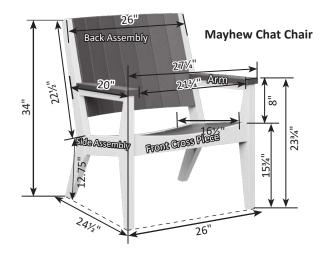

# Furniture Box Sizes and Weights

| Product Description                                    | Model #                            | Dimensions                                                                     | Packaged Weight                           | Actual Weight |
|--------------------------------------------------------|------------------------------------|--------------------------------------------------------------------------------|-------------------------------------------|---------------|
| Nordic                                                 |                                    |                                                                                |                                           |               |
| Club Chair                                             | NCC2924                            | 34x25x9                                                                        | 62                                        | 60            |
| High Back Club Chair                                   | NHCC2934                           | 34x28x10                                                                       | 66                                        | 62            |
| Rocker                                                 | NR 2924                            | (Box #1) 34x24x9, (Box #2) 21x21x8                                             | (#1) 62, (#2) 22                          | 80            |
| Loveseat                                               | NL5224                             | 49x36x7                                                                        | 66                                        | 62            |
| Sofa                                                   | NS7424                             | 71x25x9                                                                        | 108                                       | 102           |
| Square End Table                                       | NSET1819                           | 22x19x6                                                                        | 25                                        | 24            |
| Rectangular Coffee Table                               | NRCT4719                           | 49x25x6                                                                        | 56                                        | 52            |
| Ottoman                                                | NO249                              | 25x24x10                                                                       | 32                                        | 30            |
| Adirondack Chair                                       | NAC2939                            | 42x26x10                                                                       | 54                                        | 50            |
| Round End Table                                        | NRET1819                           | 21x20x2                                                                        | 12                                        | 10            |
| Adirondack Footstool                                   | NAF1721                            | 23x15x5                                                                        | 19                                        | 18            |
| Classic Terrace                                        |                                    |                                                                                |                                           |               |
| Swivel Rocker                                          | CTSR3034                           | 35x31x28                                                                       | 73                                        | 64            |
| Club Chair                                             | CTCC3034                           | 36x35x32                                                                       | 56                                        | 48            |
| Loveseat                                               | CTL5734                            | 36x35x57                                                                       | 90                                        | 72            |
| Sofa                                                   | CTS 8034                           | 36x35x82                                                                       | 124                                       | 108           |
| Comersection                                           | CTCS5742                           | 42x42x35                                                                       | 78                                        | 64            |
| Left & Right Arm Sectional Club Chair                  | CTLSC2934 & CTRSC2934              | 36x35x32                                                                       | 52                                        | 42            |
| Left & Right Arm Sectional Loveseat                    | CTLSL5334 & CTRSL5334              | 36x35x57                                                                       | 86                                        | 72            |
| Left & Right Arm Sectional Sofa                        | CTLSS7934 & CTRSS7934              | 36x35x82                                                                       | 120                                       | 102           |
| Center Armless Chair                                   | CTCAS2434                          | 36x34x29                                                                       | 38                                        | 32            |
| End Table                                              | CTET2520                           | 24x21x28                                                                       | 32                                        | 28            |
| Square Coffee Table                                    | CTSCT4545                          | 47x47x19                                                                       | 92                                        | 82            |
| Rectangle Coffee Table                                 | CTCT4818                           | 25x19x53                                                                       | 50                                        | 42            |
| Ottoman                                                | CT02511                            | 24x12x27                                                                       | 26                                        | 24            |
| Dining Chair                                           | CTDC2744                           | 27x26x44                                                                       | 48                                        | 40            |
| Lovese at Swing                                        | CTLSW55727                         | 35x29x57                                                                       | 94                                        | 82            |
| High Back Swivel Rocker                                | CTHSR3045                          | 37x31x38H                                                                      | 94                                        | 84            |
| Mayhew                                                 |                                    |                                                                                |                                           |               |
| Club Chair                                             | MHCC2834                           | 36x35x32                                                                       | 52                                        | 40            |
| Loveseat                                               | MHL5234                            | 36x35x57                                                                       | 80                                        | 66            |
| Sofa                                                   | MHS7834                            | 36x35x82                                                                       | 110                                       | 92            |
| Swivel Rocker                                          | MHSR3034                           | 34x28x29                                                                       | 70                                        | 64            |
| Comer section                                          | MHCS4747                           | 36x36x38                                                                       | 56                                        | 46            |
| Left & Right Arm Sectional Club Chair                  | MHLSC2734 & MHRSC2734              | 36x35x32                                                                       | 44                                        | 36            |
| Left & Right Arm Sectional Loveseat                    | MHLSL5134 & MHRSL5134              | 36x35x57                                                                       | 80                                        | 62            |
| Left & Right Arm Sectional Sofa                        | MHLSS7734 & MHRSS7734              | 36x35x82                                                                       | 104                                       | 88            |
| Center Armless Chair<br>Rectangle Coffee Table         | MHCAS2334                          | 36x34x29                                                                       | 36                                        | 30            |
| WENGER WILLISS AND | MHRCT4818                          | 48x26x18                                                                       | 48                                        | 42            |
| Square End Table<br>Ottoman                            | MHSET2020<br>MH02611               | 22x20x20<br>27x27x11                                                           | 20<br>26                                  | 24            |
|                                                        | Charles and an an annual statement | MALE AND THE MEAN                                                              | A 4 5 6 6 6 6 6 6 6 6 6 6 6 6 6 6 6 6 6 6 | 38            |
| Stationary Adirondack Chair<br>Chat Chair              | MHSAC3039<br>MHCTC2734             | 43x26x8<br>41x28x9                                                             | 44<br>44                                  | 42            |
| Chat Dining Chair                                      | MHCDC2639                          | 42x27x8                                                                        | 48                                        | 42            |
| Chat Counter Chair                                     | MHCCC2644                          | 48x27x9                                                                        | 54                                        | 50            |
| Chat Bar Chair                                         | MHCBC2647                          | 50x27x9                                                                        | 56                                        | 52            |
| Chat XT Chair                                          | MHCXT2651                          | 53x27x9                                                                        | 56                                        | 52            |
| Chat Swivel Rocker Dining Chair                        | MHCSD2638                          | (Box #1) 41x25x7, (Box #2) 22x22x10                                            | (#1) 42, (#2) 16                          | 52            |
| Chat Swivel Counter Chair                              | MHCSC2644                          | (Box #1) 41x25x7, (Box #2) 23x23x19                                            | (#1) 42, (#2) 20                          | 54            |
| Chat Swivel Bar Chair                                  | MHCSB2647                          | (Box #1) 41x25x7, (Box #2) 23x23x23<br>(Box #1) 41x25x7, (Box #2) 23x23x23     | (#1) 42, (#2) 22                          | 56            |
| Chat Swivel ST Chair                                   | MHCSXT2651                         | (Box #1) 41x25x7, (Box #2) 23x23x27                                            | (#1) 42, (#2) 22                          | 58            |
| Sling Dining Chair                                     | MHSDAC2236                         | 28x28x23                                                                       | 30                                        | 22            |
| Sling Counter Arm Chair                                | MHSCC2241                          | 36x26x24                                                                       | 34                                        | 28            |
| Sling Bar Arm Chair                                    | MHSBC2245                          | 40x25x24                                                                       | 38                                        | 32            |
| Sling Dining Swivel Rocker                             | MHSSD2235                          | (Box #1) 26x18x24, (Box #2) 22x21x12                                           | (#1) 28, (#2) 14                          | 38            |
| Sling Counter Swivel Chair                             | MHSSC2241                          | (Box #1) 26x18x24, (Box #2) 22x22x20                                           | (#1) 28, (#2) 17                          | 38            |
| Sling Bar Swivel Chair                                 | MHSSB2245                          | (Box #1) 26x18x24, (Box #2) 22xx22x20<br>(Box #1) 26x18x24, (Box #2) 22xx22x20 | (#1) 28, (#2) 17                          | 38            |
| Comfo Back                                             | miloob2270                         | 1000 #2/ 20020027, [DUN #2/ 22002202                                           | [" 1/ 20, ["2/ 1/                         |               |
| Kids Adirondack Chair                                  | PATC2400                           | 49x27x8                                                                        |                                           |               |
| Folding Adirondack Chair                               | IN A COMPANY OF THE                | 49x27x8<br>49x32x12                                                            | 45                                        | 20            |
| Folaing Adirondack Chair<br>Adirondack Chair           | PFAC3240<br>PATC2400               | 49x32x12<br>49x27x8                                                            | 61                                        | 38<br>54      |
|                                                        |                                    |                                                                                |                                           |               |
| Deck Chair                                             | PCTC2400<br>PEDC2127               | 38x25x12                                                                       | 51 42                                     | 47            |
| Dining Chair                                           | PEDC2127                           | 38x25x12                                                                       | 42                                        | 39            |
|                                                        |                                    |                                                                                | FO                                        | 47            |
| Dining Chair<br>Counter Chair<br>Bar Chair             | PECC2131<br>PEBC2135               | 38x25x12<br>38x25x12                                                           | 50<br>52                                  | 47<br>49      |