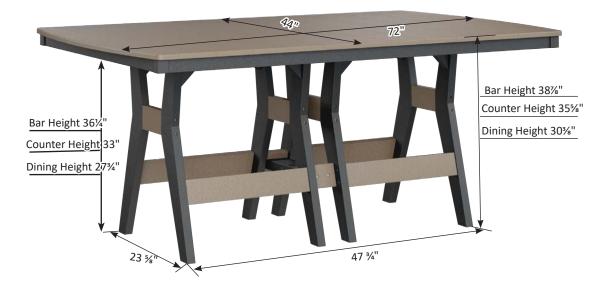

Attention: Please allow up to a 1/2" variance from measurements given in this manual, due to tolerance stack up.