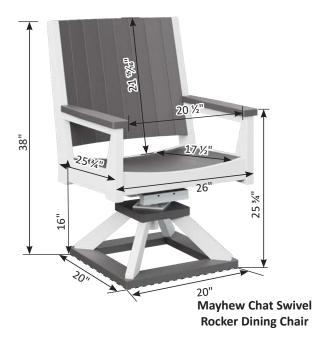

# Furniture Box Sizes and Weights

| Product Description                                    | Model #                            | Dimensions                                                                     | Packaged Weight                           | Actual Weight |
|--------------------------------------------------------|------------------------------------|--------------------------------------------------------------------------------|-------------------------------------------|---------------|
| Nordic                                                 |                                    |                                                                                |                                           |               |
| Club Chair                                             | NCC2924                            | 34x25x9                                                                        | 62                                        | 60            |
| High Back Club Chair                                   | NHCC2934                           | 34x28x10                                                                       | 66                                        | 62            |
| Rocker                                                 | NR 2924                            | (Box #1) 34x24x9, (Box #2) 21x21x8                                             | (#1) 62, (#2) 22                          | 80            |
| Loveseat                                               | NL5224                             | 49x36x7                                                                        | 66                                        | 62            |
| Sofa                                                   | NS7424                             | 71x25x9                                                                        | 108                                       | 102           |
| Square End Table                                       | NSET1819                           | 22x19x6                                                                        | 25                                        | 24            |
| Rectangular Coffee Table                               | NRCT4719                           | 49x25x6                                                                        | 56                                        | 52            |
| Ottoman                                                | NO249                              | 25x24x10                                                                       | 32                                        | 30            |
| Adirondack Chair                                       | NAC2939                            | 42x26x10                                                                       | 54                                        | 50            |
| Round End Table                                        | NRET1819                           | 21x20x2                                                                        | 12                                        | 10            |
| Adirondack Footstool                                   | NAF1721                            | 23x15x5                                                                        | 19                                        | 18            |
| Classic Terrace                                        |                                    |                                                                                |                                           |               |
| Swivel Rocker                                          | CTSR3034                           | 35x31x28                                                                       | 73                                        | 64            |
| Club Chair                                             | CTCC3034                           | 36x35x32                                                                       | 56                                        | 48            |
| Loveseat                                               | CTL5734                            | 36x35x57                                                                       | 90                                        | 72            |
| Sofa                                                   | CTS 8034                           | 36x35x82                                                                       | 124                                       | 108           |
| Comersection                                           | CTCS5742                           | 42x42x35                                                                       | 78                                        | 64            |
| Left & Right Arm Sectional Club Chair                  | CTLSC2934 & CTRSC2934              | 36x35x32                                                                       | 52                                        | 42            |
| Left & Right Arm Sectional Loveseat                    | CTLSL5334 & CTRSL5334              | 36x35x57                                                                       | 86                                        | 72            |
| Left & Right Arm Sectional Sofa                        | CTLSS7934 & CTRSS7934              | 36x35x82                                                                       | 120                                       | 102           |
| Center Armless Chair                                   | CTCAS2434                          | 36x34x29                                                                       | 38                                        | 32            |
| End Table                                              | CTET2520                           | 24x21x28                                                                       | 32                                        | 28            |
| Square Coffee Table                                    | CTSCT4545                          | 47x47x19                                                                       | 92                                        | 82            |
| Rectangle Coffee Table                                 | CTCT4818                           | 25x19x53                                                                       | 50                                        | 42            |
| Ottoman                                                | CT02511                            | 24x12x27                                                                       | 26                                        | 24            |
| Dining Chair                                           | CTDC2744                           | 27x26x44                                                                       | 48                                        | 40            |
| Lovese at Swing                                        | CTLSW55727                         | 35x29x57                                                                       | 94                                        | 82            |
| High Back Swivel Rocker                                | CTHSR3045                          | 37x31x38H                                                                      | 94                                        | 84            |
| Mayhew                                                 |                                    |                                                                                |                                           |               |
| Club Chair                                             | MHCC2834                           | 36x35x32                                                                       | 52                                        | 40            |
| Loveseat                                               | MHL5234                            | 36x35x57                                                                       | 80                                        | 66            |
| Sofa                                                   | MHS7834                            | 36x35x82                                                                       | 110                                       | 92            |
| Swivel Rocker                                          | MHSR3034                           | 34x28x29                                                                       | 70                                        | 64            |
| Comer section                                          | MHCS4747                           | 36x36x38                                                                       | 56                                        | 46            |
| Left & Right Arm Sectional Club Chair                  | MHLSC2734 & MHRSC2734              | 36x35x32                                                                       | 44                                        | 36            |
| Left & Right Arm Sectional Loveseat                    | MHLSL5134 & MHRSL5134              | 36x35x57                                                                       | 80                                        | 62            |
| Left & Right Arm Sectional Sofa                        | MHLSS7734 & MHRSS7734              | 36x35x82                                                                       | 104                                       | 88            |
| Center Armless Chair<br>Rectangle Coffee Table         | MHCAS2334                          | 36x34x29                                                                       | 36                                        | 30            |
| WENGER WILLISS AND | MHRCT4818                          | 48x26x18                                                                       | 48                                        | 42            |
| Square End Table<br>Ottoman                            | MHSET2020<br>MH02611               | 22x20x20<br>27x27x11                                                           | 20<br>26                                  | 24            |
|                                                        | Charles and an an annual statement | MALE AND THE MEAN                                                              | A 4 5 6 6 6 6 6 6 6 6 6 6 6 6 6 6 6 6 6 6 | 38            |
| Stationary Adirondack Chair<br>Chat Chair              | MHSAC3039<br>MHCTC2734             | 43x26x8<br>41x28x9                                                             | 44<br>44                                  | 42            |
| Chat Dining Chair                                      | MHCDC2639                          | 42x27x8                                                                        | 48                                        | 42            |
| Chat Counter Chair                                     | MHCCC2644                          | 48x27x9                                                                        | 54                                        | 50            |
| Chat Bar Chair                                         | MHCBC2647                          | 50x27x9                                                                        | 56                                        | 52            |
| Chat XT Chair                                          | MHCXT2651                          | 53x27x9                                                                        | 56                                        | 52            |
| Chat Swivel Rocker Dining Chair                        | MHCSD2638                          | (Box #1) 41x25x7, (Box #2) 22x22x10                                            | (#1) 42, (#2) 16                          | 52            |
| Chat Swivel Counter Chair                              | MHCSC2644                          | (Box #1) 41x25x7, (Box #2) 23x23x19                                            | (#1) 42, (#2) 20                          | 54            |
| Chat Swivel Bar Chair                                  | MHCSB2647                          | (Box #1) 41x25x7, (Box #2) 23x23x23<br>(Box #1) 41x25x7, (Box #2) 23x23x23     | (#1) 42, (#2) 22                          | 56            |
| Chat Swivel ST Chair                                   | MHCSXT2651                         | (Box #1) 41x25x7, (Box #2) 23x23x27                                            | (#1) 42, (#2) 22                          | 58            |
| Sling Dining Chair                                     | MHSDAC2236                         | 28x28x23                                                                       | 30                                        | 22            |
| Sling Counter Arm Chair                                | MHSCC2241                          | 36x26x24                                                                       | 34                                        | 28            |
| Sling Bar Arm Chair                                    | MHSBC2245                          | 40x25x24                                                                       | 38                                        | 32            |
| Sling Dining Swivel Rocker                             | MHSSD2235                          | (Box #1) 26x18x24, (Box #2) 22x21x12                                           | (#1) 28, (#2) 14                          | 38            |
| Sling Counter Swivel Chair                             | MHSSC2241                          | (Box #1) 26x18x24, (Box #2) 22x22x20                                           | (#1) 28, (#2) 17                          | 38            |
| Sling Bar Swivel Chair                                 | MHSSB2245                          | (Box #1) 26x18x24, (Box #2) 22xx22x20<br>(Box #1) 26x18x24, (Box #2) 22xx22x20 | (#1) 28, (#2) 17                          | 38            |
| Comfo Back                                             | miloob2270                         | 1000 #2/ 20020027, [DUN #2/ 22002202                                           | [" 1/ 20, ["2/ 1/                         |               |
| Kids Adirondack Chair                                  | PATC2400                           | 49x27x8                                                                        |                                           |               |
| Folding Adirondack Chair                               | IN A COMPANY OF THE                | 49x27x8<br>49x32x12                                                            | 45                                        | 20            |
| Folaing Adirondack Chair<br>Adirondack Chair           | PFAC3240<br>PATC2400               | 49x32x12<br>49x27x8                                                            | 61                                        | 38<br>54      |
|                                                        |                                    |                                                                                |                                           |               |
| Deck Chair                                             | PCTC2400<br>PEDC2127               | 38x25x12                                                                       | 51 42                                     | 47            |
| Dining Chair                                           | PEDC2127                           | 38x25x12                                                                       | 42                                        | 39            |
|                                                        |                                    |                                                                                | FO                                        | 47            |
| Dining Chair<br>Counter Chair<br>Bar Chair             | PECC2131<br>PEBC2135               | 38x25x12<br>38x25x12                                                           | 50<br>52                                  | 47<br>49      |