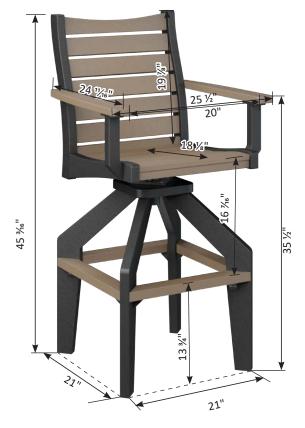

# Furniture Box Sizes and Weights

| Product Description                                    | Model #                            | Dimensions                                                                     | Packaged Weight                           | Actual Weight |
|--------------------------------------------------------|------------------------------------|--------------------------------------------------------------------------------|-------------------------------------------|---------------|
| Nordic                                                 |                                    |                                                                                |                                           |               |
| Club Chair                                             | NCC2924                            | 34x25x9                                                                        | 62                                        | 60            |
| High Back Club Chair                                   | NHCC2934                           | 34x28x10                                                                       | 66                                        | 62            |
| Rocker                                                 | NR 2924                            | (Box #1) 34x24x9, (Box #2) 21x21x8                                             | (#1) 62, (#2) 22                          | 80            |
| Loveseat                                               | NL5224                             | 49x36x7                                                                        | 66                                        | 62            |
| Sofa                                                   | NS7424                             | 71x25x9                                                                        | 108                                       | 102           |
| Square End Table                                       | NSET1819                           | 22x19x6                                                                        | 25                                        | 24            |
| Rectangular Coffee Table                               | NRCT4719                           | 49x25x6                                                                        | 56                                        | 52            |
| Ottoman                                                | NO249                              | 25x24x10                                                                       | 32                                        | 30            |
| Adirondack Chair                                       | NAC2939                            | 42x26x10                                                                       | 54                                        | 50            |
| Round End Table                                        | NRET1819                           | 21x20x2                                                                        | 12                                        | 10            |
| Adirondack Footstool                                   | NAF1721                            | 23x15x5                                                                        | 19                                        | 18            |
| Classic Terrace                                        |                                    |                                                                                |                                           |               |
| Swivel Rocker                                          | CTSR3034                           | 35x31x28                                                                       | 73                                        | 64            |
| Club Chair                                             | CTCC3034                           | 36x35x32                                                                       | 56                                        | 48            |
| Loveseat                                               | CTL5734                            | 36x35x57                                                                       | 90                                        | 72            |
| Sofa                                                   | CTS 8034                           | 36x35x82                                                                       | 124                                       | 108           |
| Comersection                                           | CTCS5742                           | 42x42x35                                                                       | 78                                        | 64            |
| Left & Right Arm Sectional Club Chair                  | CTLSC2934 & CTRSC2934              | 36x35x32                                                                       | 52                                        | 42            |
| Left & Right Arm Sectional Loveseat                    | CTLSL5334 & CTRSL5334              | 36x35x57                                                                       | 86                                        | 72            |
| Left & Right Arm Sectional Sofa                        | CTLSS7934 & CTRSS7934              | 36x35x82                                                                       | 120                                       | 102           |
| Center Armless Chair                                   | CTCAS2434                          | 36x34x29                                                                       | 38                                        | 32            |
| End Table                                              | CTET2520                           | 24x21x28                                                                       | 32                                        | 28            |
| Square Coffee Table                                    | CTSCT4545                          | 47x47x19                                                                       | 92                                        | 82            |
| Rectangle Coffee Table                                 | CTCT4818                           | 25x19x53                                                                       | 50                                        | 42            |
| Ottoman                                                | CT02511                            | 24x12x27                                                                       | 26                                        | 24            |
| Dining Chair                                           | CTDC2744                           | 27x26x44                                                                       | 48                                        | 40            |
| Lovese at Swing                                        | CTLSW55727                         | 35x29x57                                                                       | 94                                        | 82            |
| High Back Swivel Rocker                                | CTHSR3045                          | 37x31x38H                                                                      | 94                                        | 84            |
| Mayhew                                                 |                                    |                                                                                |                                           |               |
| Club Chair                                             | MHCC2834                           | 36x35x32                                                                       | 52                                        | 40            |
| Loveseat                                               | MHL5234                            | 36x35x57                                                                       | 80                                        | 66            |
| Sofa                                                   | MHS7834                            | 36x35x82                                                                       | 110                                       | 92            |
| Swivel Rocker                                          | MHSR3034                           | 34x28x29                                                                       | 70                                        | 64            |
| Comer section                                          | MHCS4747                           | 36x36x38                                                                       | 56                                        | 46            |
| Left & Right Arm Sectional Club Chair                  | MHLSC2734 & MHRSC2734              | 36x35x32                                                                       | 44                                        | 36            |
| Left & Right Arm Sectional Loveseat                    | MHLSL5134 & MHRSL5134              | 36x35x57                                                                       | 80                                        | 62            |
| Left & Right Arm Sectional Sofa                        | MHLSS7734 & MHRSS7734              | 36x35x82                                                                       | 104                                       | 88            |
| Center Armless Chair<br>Rectangle Coffee Table         | MHCAS2334                          | 36x34x29                                                                       | 36                                        | 30            |
| WENGER WILLISS AND | MHRCT4818                          | 48x26x18                                                                       | 48                                        | 42            |
| Square End Table<br>Ottoman                            | MHSET2020<br>MH02611               | 22x20x20<br>27x27x11                                                           | 20<br>26                                  | 24            |
|                                                        | Charles and an an annual statement | MALE AND THE MEAN                                                              | A 4 5 6 6 6 6 6 6 6 6 6 6 6 6 6 6 6 6 6 6 | 38            |
| Stationary Adirondack Chair<br>Chat Chair              | MHSAC3039<br>MHCTC2734             | 43x26x8<br>41x28x9                                                             | 44<br>44                                  | 42            |
| Chat Dining Chair                                      | MHCDC2639                          | 42x27x8                                                                        | 48                                        | 42            |
| Chat Counter Chair                                     | MHCCC2644                          | 48x27x9                                                                        | 54                                        | 50            |
| Chat Bar Chair                                         | MHCBC2647                          | 50x27x9                                                                        | 56                                        | 52            |
| Chat XT Chair                                          | MHCXT2651                          | 53x27x9                                                                        | 56                                        | 52            |
| Chat Swivel Rocker Dining Chair                        | MHCSD2638                          | (Box #1) 41x25x7, (Box #2) 22x22x10                                            | (#1) 42, (#2) 16                          | 52            |
| Chat Swivel Counter Chair                              | MHCSC2644                          | (Box #1) 41x25x7, (Box #2) 23x23x19                                            | (#1) 42, (#2) 20                          | 54            |
| Chat Swivel Bar Chair                                  | MHCSB2647                          | (Box #1) 41x25x7, (Box #2) 23x23x23<br>(Box #1) 41x25x7, (Box #2) 23x23x23     | (#1) 42, (#2) 22                          | 56            |
| Chat Swivel ST Chair                                   | MHCSXT2651                         | (Box #1) 41x25x7, (Box #2) 23x23x27                                            | (#1) 42, (#2) 22                          | 58            |
| Sling Dining Chair                                     | MHSDAC2236                         | 28x28x23                                                                       | 30                                        | 22            |
| Sling Counter Arm Chair                                | MHSCC2241                          | 36x26x24                                                                       | 34                                        | 28            |
| Sling Bar Arm Chair                                    | MHSBC2245                          | 40x25x24                                                                       | 38                                        | 32            |
| Sling Dining Swivel Rocker                             | MHSSD2235                          | (Box #1) 26x18x24, (Box #2) 22x21x12                                           | (#1) 28, (#2) 14                          | 38            |
| Sling Counter Swivel Chair                             | MHSSC2241                          | (Box #1) 26x18x24, (Box #2) 22x22x20                                           | (#1) 28, (#2) 17                          | 38            |
| Sling Bar Swivel Chair                                 | MHSSB2245                          | (Box #1) 26x18x24, (Box #2) 22xx22x20<br>(Box #1) 26x18x24, (Box #2) 22xx22x20 | (#1) 28, (#2) 17                          | 38            |
| Comfo Back                                             | miloob2270                         | 1000 #2/ 20020027, [DUN #2/ 22002202                                           | [" 1/ 20, ["2/ 1/                         |               |
| Kids Adirondack Chair                                  | PATC2400                           | 49x27x8                                                                        |                                           |               |
| Folding Adirondack Chair                               | IN A COMPANY OF THE                | 49x27x8<br>49x32x12                                                            | 45                                        | 20            |
| Folaing Adirondack Chair<br>Adirondack Chair           | PFAC3240<br>PATC2400               | 49x32x12<br>49x27x8                                                            | 61                                        | 38<br>54      |
|                                                        |                                    |                                                                                |                                           |               |
| Deck Chair                                             | PCTC2400<br>PEDC2127               | 38x25x12                                                                       | 51 42                                     | 47            |
| Dining Chair                                           | PEDC2127                           | 38x25x12                                                                       | 42                                        | 39            |
|                                                        |                                    |                                                                                | FO                                        | 47            |
| Dining Chair<br>Counter Chair<br>Bar Chair             | PECC2131<br>PEBC2135               | 38x25x12<br>38x25x12                                                           | 50<br>52                                  | 47<br>49      |