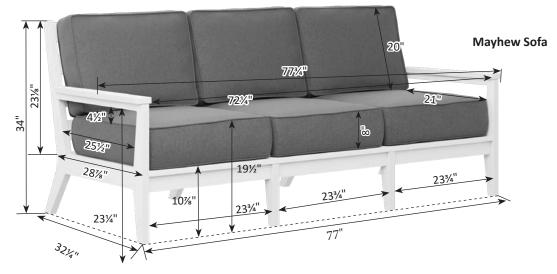

# Furniture Box Sizes and Weights

| Product Description                                    | Model #                            | Dimensions                                                                     | Packaged Weight                           | Actual Weight |
|--------------------------------------------------------|------------------------------------|--------------------------------------------------------------------------------|-------------------------------------------|---------------|
| Nordic                                                 |                                    |                                                                                |                                           |               |
| Club Chair                                             | NCC2924                            | 34x25x9                                                                        | 62                                        | 60            |
| High Back Club Chair                                   | NHCC2934                           | 34x28x10                                                                       | 66                                        | 62            |
| Rocker                                                 | NR 2924                            | (Box #1) 34x24x9, (Box #2) 21x21x8                                             | (#1) 62, (#2) 22                          | 80            |
| Loveseat                                               | NL5224                             | 49x36x7                                                                        | 66                                        | 62            |
| Sofa                                                   | NS7424                             | 71x25x9                                                                        | 108                                       | 102           |
| Square End Table                                       | NSET1819                           | 22x19x6                                                                        | 25                                        | 24            |
| Rectangular Coffee Table                               | NRCT4719                           | 49x25x6                                                                        | 56                                        | 52            |
| Ottoman                                                | NO249                              | 25x24x10                                                                       | 32                                        | 30            |
| Adirondack Chair                                       | NAC2939                            | 42x26x10                                                                       | 54                                        | 50            |
| Round End Table                                        | NRET1819                           | 21x20x2                                                                        | 12                                        | 10            |
| Adirondack Footstool                                   | NAF1721                            | 23x15x5                                                                        | 19                                        | 18            |
| Classic Terrace                                        |                                    |                                                                                |                                           |               |
| Swivel Rocker                                          | CTSR3034                           | 35x31x28                                                                       | 73                                        | 64            |
| Club Chair                                             | CTCC3034                           | 36x35x32                                                                       | 56                                        | 48            |
| Loveseat                                               | CTL5734                            | 36x35x57                                                                       | 90                                        | 72            |
| Sofa                                                   | CTS 8034                           | 36x35x82                                                                       | 124                                       | 108           |
| Comersection                                           | CTCS5742                           | 42x42x35                                                                       | 78                                        | 64            |
| Left & Right Arm Sectional Club Chair                  | CTLSC2934 & CTRSC2934              | 36x35x32                                                                       | 52                                        | 42            |
| Left & Right Arm Sectional Loveseat                    | CTLSL5334 & CTRSL5334              | 36x35x57                                                                       | 86                                        | 72            |
| Left & Right Arm Sectional Sofa                        | CTLSS7934 & CTRSS7934              | 36x35x82                                                                       | 120                                       | 102           |
| Center Armless Chair                                   | CTCAS2434                          | 36x34x29                                                                       | 38                                        | 32            |
| End Table                                              | CTET2520                           | 24x21x28                                                                       | 32                                        | 28            |
| Square Coffee Table                                    | CTSCT4545                          | 47x47x19                                                                       | 92                                        | 82            |
| Rectangle Coffee Table                                 | CTCT4818                           | 25x19x53                                                                       | 50                                        | 42            |
| Ottoman                                                | CT02511                            | 24x12x27                                                                       | 26                                        | 24            |
| Dining Chair                                           | CTDC2744                           | 27x26x44                                                                       | 48                                        | 40            |
| Lovese at Swing                                        | CTLSW55727                         | 35x29x57                                                                       | 94                                        | 82            |
| High Back Swivel Rocker                                | CTHSR3045                          | 37x31x38H                                                                      | 94                                        | 84            |
| Mayhew                                                 |                                    |                                                                                |                                           |               |
| Club Chair                                             | MHCC2834                           | 36x35x32                                                                       | 52                                        | 40            |
| Loveseat                                               | MHL5234                            | 36x35x57                                                                       | 80                                        | 66            |
| Sofa                                                   | MHS7834                            | 36x35x82                                                                       | 110                                       | 92            |
| Swivel Rocker                                          | MHSR3034                           | 34x28x29                                                                       | 70                                        | 64            |
| Comer section                                          | MHCS4747                           | 36x36x38                                                                       | 56                                        | 46            |
| Left & Right Arm Sectional Club Chair                  | MHLSC2734 & MHRSC2734              | 36x35x32                                                                       | 44                                        | 36            |
| Left & Right Arm Sectional Loveseat                    | MHLSL5134 & MHRSL5134              | 36x35x57                                                                       | 80                                        | 62            |
| Left & Right Arm Sectional Sofa                        | MHLSS7734 & MHRSS7734              | 36x35x82                                                                       | 104                                       | 88            |
| Center Armless Chair<br>Rectangle Coffee Table         | MHCAS2334                          | 36x34x29                                                                       | 36                                        | 30            |
| WENGER WILLISS AND | MHRCT4818                          | 48x26x18                                                                       | 48                                        | 42            |
| Square End Table<br>Ottoman                            | MHSET2020<br>MH02611               | 22x20x20<br>27x27x11                                                           | 20<br>26                                  | 24            |
|                                                        | Charles and an an annual statement | MALE AND THE MEAN                                                              | A 4 5 6 6 6 6 6 6 6 6 6 6 6 6 6 6 6 6 6 6 | 38            |
| Stationary Adirondack Chair<br>Chat Chair              | MHSAC3039<br>MHCTC2734             | 43x26x8<br>41x28x9                                                             | 44<br>44                                  | 42            |
| Chat Dining Chair                                      | MHCDC2639                          | 42x27x8                                                                        | 48                                        | 42            |
| Chat Counter Chair                                     | MHCCC2644                          | 48x27x9                                                                        | 54                                        | 50            |
| Chat Bar Chair                                         | MHCBC2647                          | 50x27x9                                                                        | 56                                        | 52            |
| Chat XT Chair                                          | MHCXT2651                          | 53x27x9                                                                        | 56                                        | 52            |
| Chat Swivel Rocker Dining Chair                        | MHCSD2638                          | (Box #1) 41x25x7, (Box #2) 22x22x10                                            | (#1) 42, (#2) 16                          | 52            |
| Chat Swivel Counter Chair                              | MHCSC2644                          | (Box #1) 41x25x7, (Box #2) 23x23x19                                            | (#1) 42, (#2) 20                          | 54            |
| Chat Swivel Bar Chair                                  | MHCSB2647                          | (Box #1) 41x25x7, (Box #2) 23x23x23<br>(Box #1) 41x25x7, (Box #2) 23x23x23     | (#1) 42, (#2) 22                          | 56            |
| Chat Swivel ST Chair                                   | MHCSXT2651                         | (Box #1) 41x25x7, (Box #2) 23x23x27                                            | (#1) 42, (#2) 22                          | 58            |
| Sling Dining Chair                                     | MHSDAC2236                         | 28x28x23                                                                       | 30                                        | 22            |
| Sling Counter Arm Chair                                | MHSCC2241                          | 36x26x24                                                                       | 34                                        | 28            |
| Sling Bar Arm Chair                                    | MHSBC2245                          | 40x25x24                                                                       | 38                                        | 32            |
| Sling Dining Swivel Rocker                             | MHSSD2235                          | (Box #1) 26x18x24, (Box #2) 22x21x12                                           | (#1) 28, (#2) 14                          | 38            |
| Sling Counter Swivel Chair                             | MHSSC2241                          | (Box #1) 26x18x24, (Box #2) 22x22x20                                           | (#1) 28, (#2) 17                          | 38            |
| Sling Bar Swivel Chair                                 | MHSSB2245                          | (Box #1) 26x18x24, (Box #2) 22xx22x20<br>(Box #1) 26x18x24, (Box #2) 22xx22x20 | (#1) 28, (#2) 17                          | 38            |
| Comfo Back                                             | miloob2270                         | 1000 #2/ 20020027, [DUN #2/ 22002202                                           | [" 1/ 20, ["2/ 1/                         |               |
| Kids Adirondack Chair                                  | PATC2400                           | 49x27x8                                                                        |                                           |               |
| Folding Adirondack Chair                               | IN A COMPANY OF THE                | 49x27x8<br>49x32x12                                                            | 45                                        | 20            |
| Folaing Adirondack Chair<br>Adirondack Chair           | PFAC3240<br>PATC2400               | 49x32x12<br>49x27x8                                                            | 61                                        | 38<br>54      |
|                                                        |                                    |                                                                                |                                           |               |
| Deck Chair                                             | PCTC2400<br>PEDC2127               | 38x25x12                                                                       | 51 42                                     | 47            |
| Dining Chair                                           | PEDC2127                           | 38x25x12                                                                       | 42                                        | 39            |
|                                                        |                                    |                                                                                | FO                                        | 47            |
| Dining Chair<br>Counter Chair<br>Bar Chair             | PECC2131<br>PEBC2135               | 38x25x12<br>38x25x12                                                           | 50<br>52                                  | 47<br>49      |