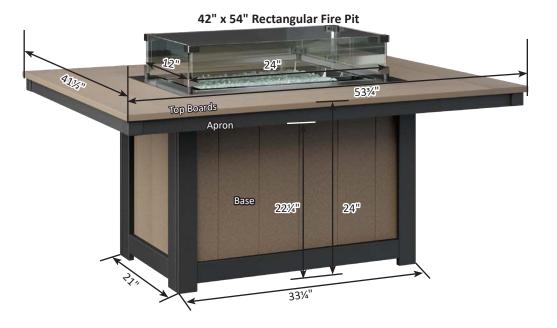

\*



Homestead 44" Square Dining Table

Homestead 44" x 72" Rectangular Dining Table



## **Outdoor Island and Bar Stool Dimensions**



## **Outdoor Bar and Bench Dimensions**



\_

### **Accessory Dimensions**



Round End Table (Dining Height)



Round End Table (Counter Height)



Round End Table (Bar Height)







**Rectangular End Table** 

Rectangular End Table (Counter Height)

**Rectangular End Table (Bar Height)** 



**Rectangular Coffee Table** 

**Conversation Table** 

### **Accessory Dimensions**





**Gliding Footstool** 





**Mayhew Folding Footstool** 

### **Accessory Dimensions**





Folding Adirondack Footstool



Trash Can Rain Guard



# Donoma Firepit and Fire Table Dimensions



**Donoma Poly Fire Table** 

# Rectangular Fire Pit and Fire Table Dimensions



#### 42" x 54" Rectangular Fire Table



## **Picnic Table Dimensions**



**Octagon Picnic Table** 



### A-Frame & A-Frame Roof Dimensions



Vinyl A-Frame w/ Roof



### **Bradford Pergola Dimensions**



#### **Brandford Vinyl Pergola**

### **Umbrella Dimensions**



44" Umbrella Extension Pole

### **Mayhew Cushion Dimensions**

Fits: Mayhew or Classic Terrace Swivel Rocker, Club Chair, Loveseat, Sofa, & Center Armless Chair

**Mayhew Seat Cushion** Fits: Mayhew or Classic Terrace Swivel Rocker, Club Chair, Loveseat, Sofa, & Center Armless Chair





Hayhew Sectional Back Cushion Fits: Mayhew Corner Section



### **Nordic Cushion Dimensions**



Nordic Adirondack Back Cushion Fits Nordic Adirondack

## Classic Terrace Cushion Dimensions

#### **Classic Terrace Back Cushion**

Fit