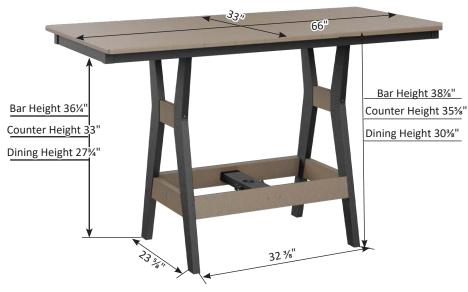

Attention: Please allow up to a 1/2" variance from measurements given in this manual, due to tolerance stack up.