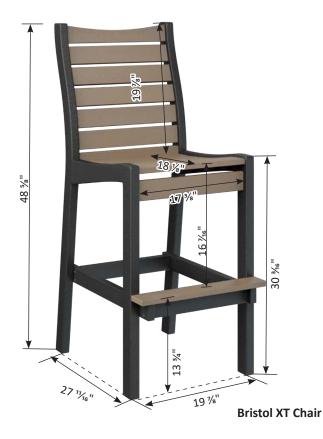

# Furniture Box Sizes and Weights

| Product Description                                    | Model #                            | Dimensions                                                                     | Packaged Weight                           | Actual Weight |
|--------------------------------------------------------|------------------------------------|--------------------------------------------------------------------------------|-------------------------------------------|---------------|
| Nordic                                                 |                                    |                                                                                |                                           |               |
| Club Chair                                             | NCC2924                            | 34x25x9                                                                        | 62                                        | 60            |
| High Back Club Chair                                   | NHCC2934                           | 34x28x10                                                                       | 66                                        | 62            |
| Rocker                                                 | NR 2924                            | (Box #1) 34x24x9, (Box #2) 21x21x8                                             | (#1) 62, (#2) 22                          | 80            |
| Loveseat                                               | NL5224                             | 49x36x7                                                                        | 66                                        | 62            |
| Sofa                                                   | NS7424                             | 71x25x9                                                                        | 108                                       | 102           |
| Square End Table                                       | NSET1819                           | 22x19x6                                                                        | 25                                        | 24            |
| Rectangular Coffee Table                               | NRCT4719                           | 49x25x6                                                                        | 56                                        | 52            |
| Ottoman                                                | NO249                              | 25x24x10                                                                       | 32                                        | 30            |
| Adirondack Chair                                       | NAC2939                            | 42x26x10                                                                       | 54                                        | 50            |
| Round End Table                                        | NRET1819                           | 21x20x2                                                                        | 12                                        | 10            |
| Adirondack Footstool                                   | NAF1721                            | 23x15x5                                                                        | 19                                        | 18            |
| Classic Terrace                                        |                                    |                                                                                |                                           |               |
| Swivel Rocker                                          | CTSR3034                           | 35x31x28                                                                       | 73                                        | 64            |
| Club Chair                                             | CTCC3034                           | 36x35x32                                                                       | 56                                        | 48            |
| Loveseat                                               | CTL5734                            | 36x35x57                                                                       | 90                                        | 72            |
| Sofa                                                   | CTS 8034                           | 36x35x82                                                                       | 124                                       | 108           |
| Comersection                                           | CTCS5742                           | 42x42x35                                                                       | 78                                        | 64            |
| Left & Right Arm Sectional Club Chair                  | CTLSC2934 & CTRSC2934              | 36x35x32                                                                       | 52                                        | 42            |
| Left & Right Arm Sectional Loveseat                    | CTLSL5334 & CTRSL5334              | 36x35x57                                                                       | 86                                        | 72            |
| Left & Right Arm Sectional Sofa                        | CTLSS7934 & CTRSS7934              | 36x35x82                                                                       | 120                                       | 102           |
| Center Armless Chair                                   | CTCAS2434                          | 36x34x29                                                                       | 38                                        | 32            |
| End Table                                              | CTET2520                           | 24x21x28                                                                       | 32                                        | 28            |
| Square Coffee Table                                    | CTSCT4545                          | 47x47x19                                                                       | 92                                        | 82            |
| Rectangle Coffee Table                                 | CTCT4818                           | 25x19x53                                                                       | 50                                        | 42            |
| Ottoman                                                | CT02511                            | 24x12x27                                                                       | 26                                        | 24            |
| Dining Chair                                           | CTDC2744                           | 27x26x44                                                                       | 48                                        | 40            |
| Lovese at Swing                                        | CTLSW55727                         | 35x29x57                                                                       | 94                                        | 82            |
| High Back Swivel Rocker                                | CTHSR3045                          | 37x31x38H                                                                      | 94                                        | 84            |
| Mayhew                                                 |                                    |                                                                                |                                           |               |
| Club Chair                                             | MHCC2834                           | 36x35x32                                                                       | 52                                        | 40            |
| Loveseat                                               | MHL5234                            | 36x35x57                                                                       | 80                                        | 66            |
| Sofa                                                   | MHS7834                            | 36x35x82                                                                       | 110                                       | 92            |
| Swivel Rocker                                          | MHSR3034                           | 34x28x29                                                                       | 70                                        | 64            |
| Comer section                                          | MHCS4747                           | 36x36x38                                                                       | 56                                        | 46            |
| Left & Right Arm Sectional Club Chair                  | MHLSC2734 & MHRSC2734              | 36x35x32                                                                       | 44                                        | 36            |
| Left & Right Arm Sectional Loveseat                    | MHLSL5134 & MHRSL5134              | 36x35x57                                                                       | 80                                        | 62            |
| Left & Right Arm Sectional Sofa                        | MHLSS7734 & MHRSS7734              | 36x35x82                                                                       | 104                                       | 88            |
| Center Armless Chair<br>Rectangle Coffee Table         | MHCAS2334                          | 36x34x29                                                                       | 36                                        | 30            |
| WENGER WILLISS AND | MHRCT4818                          | 48x26x18                                                                       | 48                                        | 42            |
| Square End Table<br>Ottoman                            | MHSET2020<br>MH02611               | 22x20x20<br>27x27x11                                                           | 20<br>26                                  | 24            |
|                                                        | Charles and an an annual statement | MALE AND THE MEAN                                                              | A 4 5 6 6 6 6 6 6 6 6 6 6 6 6 6 6 6 6 6 6 | 38            |
| Stationary Adirondack Chair<br>Chat Chair              | MHSAC3039<br>MHCTC2734             | 43x26x8<br>41x28x9                                                             | 44<br>44                                  | 42            |
| Chat Dining Chair                                      | MHCDC2639                          | 42x27x8                                                                        | 48                                        | 42            |
| Chat Counter Chair                                     | MHCCC2644                          | 48x27x9                                                                        | 54                                        | 50            |
| Chat Bar Chair                                         | MHCBC2647                          | 50x27x9                                                                        | 56                                        | 52            |
| Chat XT Chair                                          | MHCXT2651                          | 53x27x9                                                                        | 56                                        | 52            |
| Chat Swivel Rocker Dining Chair                        | MHCSD2638                          | (Box #1) 41x25x7, (Box #2) 22x22x10                                            | (#1) 42, (#2) 16                          | 52            |
| Chat Swivel Counter Chair                              | MHCSC2644                          | (Box #1) 41x25x7, (Box #2) 23x23x19                                            | (#1) 42, (#2) 20                          | 54            |
| Chat Swivel Bar Chair                                  | MHCSB2647                          | (Box #1) 41x25x7, (Box #2) 23x23x23<br>(Box #1) 41x25x7, (Box #2) 23x23x23     | (#1) 42, (#2) 22                          | 56            |
| Chat Swivel ST Chair                                   | MHCSXT2651                         | (Box #1) 41x25x7, (Box #2) 23x23x27                                            | (#1) 42, (#2) 22                          | 58            |
| Sling Dining Chair                                     | MHSDAC2236                         | 28x28x23                                                                       | 30                                        | 22            |
| Sling Counter Arm Chair                                | MHSCC2241                          | 36x26x24                                                                       | 34                                        | 28            |
| Sling Bar Arm Chair                                    | MHSBC2245                          | 40x25x24                                                                       | 38                                        | 32            |
| Sling Dining Swivel Rocker                             | MHSSD2235                          | (Box #1) 26x18x24, (Box #2) 22x21x12                                           | (#1) 28, (#2) 14                          | 38            |
| Sling Counter Swivel Chair                             | MHSSC2241                          | (Box #1) 26x18x24, (Box #2) 22x22x20                                           | (#1) 28, (#2) 17                          | 38            |
| Sling Bar Swivel Chair                                 | MHSSB2245                          | (Box #1) 26x18x24, (Box #2) 22xx22x20<br>(Box #1) 26x18x24, (Box #2) 22xx22x20 | (#1) 28, (#2) 17                          | 38            |
| Comfo Back                                             | miloob2270                         | 1000 #2/ 20020027, [DUN #2/ 22002202                                           | [" 1/ 20, ["2/ 1/                         |               |
| Kids Adirondack Chair                                  | PATC2400                           | 49x27x8                                                                        |                                           |               |
| Folding Adirondack Chair                               | IN A COMPANY OF THE                | 49x27x8<br>49x32x12                                                            | 45                                        | 20            |
| Folaing Adirondack Chair<br>Adirondack Chair           | PFAC3240<br>PATC2400               | 49x32x12<br>49x27x8                                                            | 61                                        | 38<br>54      |
|                                                        |                                    |                                                                                |                                           |               |
| Deck Chair                                             | PCTC2400<br>PEDC2127               | 38x25x12                                                                       | 51 42                                     | 47            |
| Dining Chair                                           | PEDC2127                           | 38x25x12                                                                       | 42                                        | 39            |
|                                                        |                                    |                                                                                | FO                                        | 47            |
| Dining Chair<br>Counter Chair<br>Bar Chair             | PECC2131<br>PEBC2135               | 38x25x12<br>38x25x12                                                           | 50<br>52                                  | 47<br>49      |