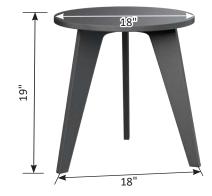

# Furniture Box Sizes and Weights

| Product Description                                    | Model #                            | Dimensions                                                                     | Packaged Weight                           | Actual Weight |
|--------------------------------------------------------|------------------------------------|--------------------------------------------------------------------------------|-------------------------------------------|---------------|
| Nordic                                                 |                                    |                                                                                |                                           |               |
| Club Chair                                             | NCC2924                            | 34x25x9                                                                        | 62                                        | 60            |
| High Back Club Chair                                   | NHCC2934                           | 34x28x10                                                                       | 66                                        | 62            |
| Rocker                                                 | NR 2924                            | (Box #1) 34x24x9, (Box #2) 21x21x8                                             | (#1) 62, (#2) 22                          | 80            |
| Loveseat                                               | NL5224                             | 49x36x7                                                                        | 66                                        | 62            |
| Sofa                                                   | NS7424                             | 71x25x9                                                                        | 108                                       | 102           |
| Square End Table                                       | NSET1819                           | 22x19x6                                                                        | 25                                        | 24            |
| Rectangular Coffee Table                               | NRCT4719                           | 49x25x6                                                                        | 56                                        | 52            |
| Ottoman                                                | NO249                              | 25x24x10                                                                       | 32                                        | 30            |
| Adirondack Chair                                       | NAC2939                            | 42x26x10                                                                       | 54                                        | 50            |
| Round End Table                                        | NRET1819                           | 21x20x2                                                                        | 12                                        | 10            |
| Adirondack Footstool                                   | NAF1721                            | 23x15x5                                                                        | 19                                        | 18            |
| Classic Terrace                                        |                                    |                                                                                |                                           |               |
| Swivel Rocker                                          | CTSR3034                           | 35x31x28                                                                       | 73                                        | 64            |
| Club Chair                                             | CTCC3034                           | 36x35x32                                                                       | 56                                        | 48            |
| Loveseat                                               | CTL5734                            | 36x35x57                                                                       | 90                                        | 72            |
| Sofa                                                   | CTS 8034                           | 36x35x82                                                                       | 124                                       | 108           |
| Comersection                                           | CTCS5742                           | 42x42x35                                                                       | 78                                        | 64            |
| Left & Right Arm Sectional Club Chair                  | CTLSC2934 & CTRSC2934              | 36x35x32                                                                       | 52                                        | 42            |
| Left & Right Arm Sectional Loveseat                    | CTLSL5334 & CTRSL5334              | 36x35x57                                                                       | 86                                        | 72            |
| Left & Right Arm Sectional Sofa                        | CTLSS7934 & CTRSS7934              | 36x35x82                                                                       | 120                                       | 102           |
| Center Armless Chair                                   | CTCAS2434                          | 36x34x29                                                                       | 38                                        | 32            |
| End Table                                              | CTET2520                           | 24x21x28                                                                       | 32                                        | 28            |
| Square Coffee Table                                    | CTSCT4545                          | 47x47x19                                                                       | 92                                        | 82            |
| Rectangle Coffee Table                                 | CTCT4818                           | 25x19x53                                                                       | 50                                        | 42            |
| Ottoman                                                | CT02511                            | 24x12x27                                                                       | 26                                        | 24            |
| Dining Chair                                           | CTDC2744                           | 27x26x44                                                                       | 48                                        | 40            |
| Lovese at Swing                                        | CTLSW55727                         | 35x29x57                                                                       | 94                                        | 82            |
| High Back Swivel Rocker                                | CTHSR3045                          | 37x31x38H                                                                      | 94                                        | 84            |
| Mayhew                                                 |                                    |                                                                                |                                           |               |
| Club Chair                                             | MHCC2834                           | 36x35x32                                                                       | 52                                        | 40            |
| Loveseat                                               | MHL5234                            | 36x35x57                                                                       | 80                                        | 66            |
| Sofa                                                   | MHS7834                            | 36x35x82                                                                       | 110                                       | 92            |
| Swivel Rocker                                          | MHSR3034                           | 34x28x29                                                                       | 70                                        | 64            |
| Comer section                                          | MHCS4747                           | 36x36x38                                                                       | 56                                        | 46            |
| Left & Right Arm Sectional Club Chair                  | MHLSC2734 & MHRSC2734              | 36x35x32                                                                       | 44                                        | 36            |
| Left & Right Arm Sectional Loveseat                    | MHLSL5134 & MHRSL5134              | 36x35x57                                                                       | 80                                        | 62            |
| Left & Right Arm Sectional Sofa                        | MHLSS7734 & MHRSS7734              | 36x35x82                                                                       | 104                                       | 88            |
| Center Armless Chair<br>Rectangle Coffee Table         | MHCAS2334                          | 36x34x29                                                                       | 36                                        | 30            |
| WENGER WILLISS AND | MHRCT4818                          | 48x26x18                                                                       | 48                                        | 42            |
| Square End Table<br>Ottoman                            | MHSET2020<br>MH02611               | 22x20x20<br>27x27x11                                                           | 20<br>26                                  | 24            |
|                                                        | Charles and an an annual statement | MALE AND THE MEAN                                                              | A 4 5 6 6 6 6 6 6 6 6 6 6 6 6 6 6 6 6 6 6 | 38            |
| Stationary Adirondack Chair<br>Chat Chair              | MHSAC3039<br>MHCTC2734             | 43x26x8<br>41x28x9                                                             | 44<br>44                                  | 42            |
| Chat Dining Chair                                      | MHCDC2639                          | 42x27x8                                                                        | 48                                        | 42            |
| Chat Counter Chair                                     | MHCCC2644                          | 48x27x9                                                                        | 54                                        | 50            |
| Chat Bar Chair                                         | MHCBC2647                          | 50x27x9                                                                        | 56                                        | 52            |
| Chat XT Chair                                          | MHCXT2651                          | 53x27x9                                                                        | 56                                        | 52            |
| Chat Swivel Rocker Dining Chair                        | MHCSD2638                          | (Box #1) 41x25x7, (Box #2) 22x22x10                                            | (#1) 42, (#2) 16                          | 52            |
| Chat Swivel Counter Chair                              | MHCSC2644                          | (Box #1) 41x25x7, (Box #2) 23x23x19                                            | (#1) 42, (#2) 20                          | 54            |
| Chat Swivel Bar Chair                                  | MHCSB2647                          | (Box #1) 41x25x7, (Box #2) 23x23x23<br>(Box #1) 41x25x7, (Box #2) 23x23x23     | (#1) 42, (#2) 22                          | 56            |
| Chat Swivel ST Chair                                   | MHCSXT2651                         | (Box #1) 41x25x7, (Box #2) 23x23x27                                            | (#1) 42, (#2) 22                          | 58            |
| Sling Dining Chair                                     | MHSDAC2236                         | 28x28x23                                                                       | 30                                        | 22            |
| Sling Counter Arm Chair                                | MHSCC2241                          | 36x26x24                                                                       | 34                                        | 28            |
| Sling Bar Arm Chair                                    | MHSBC2245                          | 40x25x24                                                                       | 38                                        | 32            |
| Sling Dining Swivel Rocker                             | MHSSD2235                          | (Box #1) 26x18x24, (Box #2) 22x21x12                                           | (#1) 28, (#2) 14                          | 38            |
| Sling Counter Swivel Chair                             | MHSSC2241                          | (Box #1) 26x18x24, (Box #2) 22x22x20                                           | (#1) 28, (#2) 17                          | 38            |
| Sling Bar Swivel Chair                                 | MHSSB2245                          | (Box #1) 26x18x24, (Box #2) 22xx22x20<br>(Box #1) 26x18x24, (Box #2) 22xx22x20 | (#1) 28, (#2) 17                          | 38            |
| Comfo Back                                             | miloob2270                         | 1000 #2/ 20020027, [DUN #2/ 22002202                                           | [" 1/ 20, ["2/ 1/                         |               |
| Kids Adirondack Chair                                  | PATC2400                           | 49x27x8                                                                        |                                           |               |
| Folding Adirondack Chair                               | IN A COMPANY OF THE                | 49x27x8<br>49x32x12                                                            | 45                                        | 20            |
| Folaing Adirondack Chair<br>Adirondack Chair           | PFAC3240<br>PATC2400               | 49x32x12<br>49x27x8                                                            | 61                                        | 38<br>54      |
|                                                        |                                    |                                                                                |                                           |               |
| Deck Chair                                             | PCTC2400<br>PEDC2127               | 38x25x12                                                                       | 51 42                                     | 47            |
| Dining Chair                                           | PEDC2127                           | 38x25x12                                                                       | 42                                        | 39            |
|                                                        |                                    |                                                                                | FO                                        | 47            |
| Dining Chair<br>Counter Chair<br>Bar Chair             | PECC2131<br>PEBC2135               | 38x25x12<br>38x25x12                                                           | 50<br>52                                  | 47<br>49      |