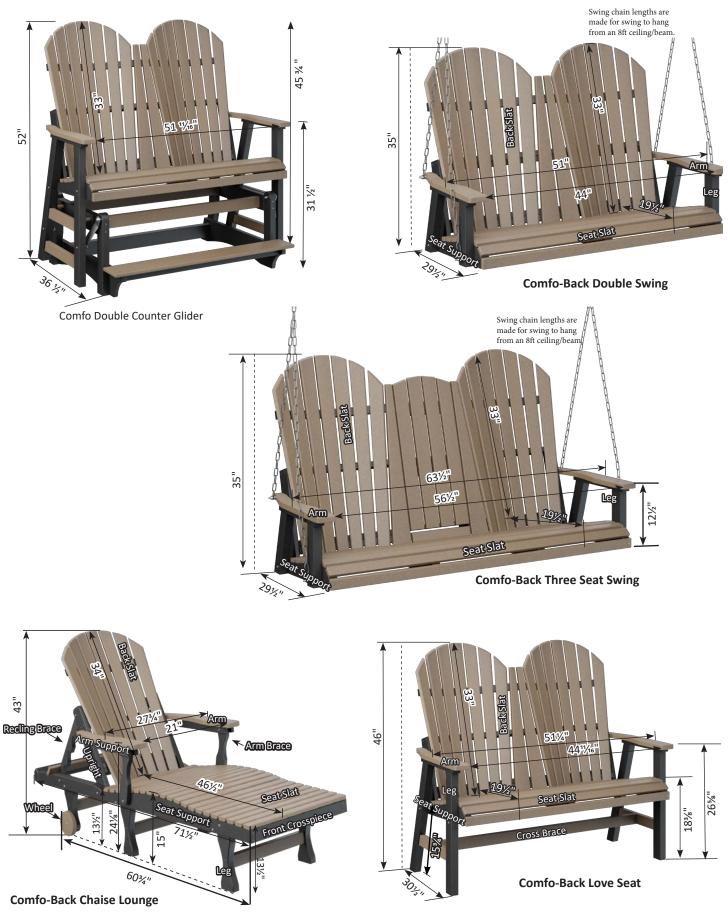

# Furniture Box Sizes and Weights

| Product Description                                    | Model #                            | Dimensions                                                                     | Packaged Weight                           | Actual Weight |
|--------------------------------------------------------|------------------------------------|--------------------------------------------------------------------------------|-------------------------------------------|---------------|
| Nordic                                                 |                                    |                                                                                |                                           |               |
| Club Chair                                             | NCC2924                            | 34x25x9                                                                        | 62                                        | 60            |
| High Back Club Chair                                   | NHCC2934                           | 34x28x10                                                                       | 66                                        | 62            |
| Rocker                                                 | NR 2924                            | (Box #1) 34x24x9, (Box #2) 21x21x8                                             | (#1) 62, (#2) 22                          | 80            |
| Loveseat                                               | NL5224                             | 49x36x7                                                                        | 66                                        | 62            |
| Sofa                                                   | NS7424                             | 71x25x9                                                                        | 108                                       | 102           |
| Square End Table                                       | NSET1819                           | 22x19x6                                                                        | 25                                        | 24            |
| Rectangular Coffee Table                               | NRCT4719                           | 49x25x6                                                                        | 56                                        | 52            |
| Ottoman                                                | NO249                              | 25x24x10                                                                       | 32                                        | 30            |
| Adirondack Chair                                       | NAC2939                            | 42x26x10                                                                       | 54                                        | 50            |
| Round End Table                                        | NRET1819                           | 21x20x2                                                                        | 12                                        | 10            |
| Adirondack Footstool                                   | NAF1721                            | 23x15x5                                                                        | 19                                        | 18            |
| Classic Terrace                                        |                                    |                                                                                |                                           |               |
| Swivel Rocker                                          | CTSR3034                           | 35x31x28                                                                       | 73                                        | 64            |
| Club Chair                                             | CTCC3034                           | 36x35x32                                                                       | 56                                        | 48            |
| Loveseat                                               | CTL5734                            | 36x35x57                                                                       | 90                                        | 72            |
| Sofa                                                   | CTS 8034                           | 36x35x82                                                                       | 124                                       | 108           |
| Comersection                                           | CTCS5742                           | 42x42x35                                                                       | 78                                        | 64            |
| Left & Right Arm Sectional Club Chair                  | CTLSC2934 & CTRSC2934              | 36x35x32                                                                       | 52                                        | 42            |
| Left & Right Arm Sectional Loveseat                    | CTLSL5334 & CTRSL5334              | 36x35x57                                                                       | 86                                        | 72            |
| Left & Right Arm Sectional Sofa                        | CTLSS7934 & CTRSS7934              | 36x35x82                                                                       | 120                                       | 102           |
| Center Armless Chair                                   | CTCAS2434                          | 36x34x29                                                                       | 38                                        | 32            |
| End Table                                              | CTET2520                           | 24x21x28                                                                       | 32                                        | 28            |
| Square Coffee Table                                    | CTSCT4545                          | 47x47x19                                                                       | 92                                        | 82            |
| Rectangle Coffee Table                                 | CTCT4818                           | 25x19x53                                                                       | 50                                        | 42            |
| Ottoman                                                | CT02511                            | 24x12x27                                                                       | 26                                        | 24            |
| Dining Chair                                           | CTDC2744                           | 27x26x44                                                                       | 48                                        | 40            |
| Lovese at Swing                                        | CTLSW55727                         | 35x29x57                                                                       | 94                                        | 82            |
| High Back Swivel Rocker                                | CTHSR3045                          | 37x31x38H                                                                      | 94                                        | 84            |
| Mayhew                                                 |                                    |                                                                                |                                           |               |
| Club Chair                                             | MHCC2834                           | 36x35x32                                                                       | 52                                        | 40            |
| Loveseat                                               | MHL5234                            | 36x35x57                                                                       | 80                                        | 66            |
| Sofa                                                   | MHS7834                            | 36x35x82                                                                       | 110                                       | 92            |
| Swivel Rocker                                          | MHSR3034                           | 34x28x29                                                                       | 70                                        | 64            |
| Comer section                                          | MHCS4747                           | 36x36x38                                                                       | 56                                        | 46            |
| Left & Right Arm Sectional Club Chair                  | MHLSC2734 & MHRSC2734              | 36x35x32                                                                       | 44                                        | 36            |
| Left & Right Arm Sectional Loveseat                    | MHLSL5134 & MHRSL5134              | 36x35x57                                                                       | 80                                        | 62            |
| Left & Right Arm Sectional Sofa                        | MHLSS7734 & MHRSS7734              | 36x35x82                                                                       | 104                                       | 88            |
| Center Armless Chair<br>Rectangle Coffee Table         | MHCAS2334                          | 36x34x29                                                                       | 36                                        | 30            |
| WENGER WILLISS AND | MHRCT4818                          | 48x26x18                                                                       | 48                                        | 42            |
| Square End Table<br>Ottoman                            | MHSET2020<br>MH02611               | 22x20x20<br>27x27x11                                                           | 20<br>26                                  | 24            |
|                                                        | Charles and an an annual statement | MALE AND THE MEAN                                                              | A 4 5 6 6 6 6 6 6 6 6 6 6 6 6 6 6 6 6 6 6 | 38            |
| Stationary Adirondack Chair<br>Chat Chair              | MHSAC3039<br>MHCTC2734             | 43x26x8<br>41x28x9                                                             | 44<br>44                                  | 42            |
| Chat Dining Chair                                      | MHCDC2639                          | 42x27x8                                                                        | 48                                        | 42            |
| Chat Counter Chair                                     | MHCCC2644                          | 48x27x9                                                                        | 54                                        | 50            |
| Chat Bar Chair                                         | MHCBC2647                          | 50x27x9                                                                        | 56                                        | 52            |
| Chat XT Chair                                          | MHCXT2651                          | 53x27x9                                                                        | 56                                        | 52            |
| Chat Swivel Rocker Dining Chair                        | MHCSD2638                          | (Box #1) 41x25x7, (Box #2) 22x22x10                                            | (#1) 42, (#2) 16                          | 52            |
| Chat Swivel Counter Chair                              | MHCSC2644                          | (Box #1) 41x25x7, (Box #2) 23x23x19                                            | (#1) 42, (#2) 20                          | 54            |
| Chat Swivel Bar Chair                                  | MHCSB2647                          | (Box #1) 41x25x7, (Box #2) 23x23x23<br>(Box #1) 41x25x7, (Box #2) 23x23x23     | (#1) 42, (#2) 22                          | 56            |
| Chat Swivel ST Chair                                   | MHCSXT2651                         | (Box #1) 41x25x7, (Box #2) 23x23x27                                            | (#1) 42, (#2) 22                          | 58            |
| Sling Dining Chair                                     | MHSDAC2236                         | 28x28x23                                                                       | 30                                        | 22            |
| Sling Counter Arm Chair                                | MHSCC2241                          | 36x26x24                                                                       | 34                                        | 28            |
| Sling Bar Arm Chair                                    | MHSBC2245                          | 40x25x24                                                                       | 38                                        | 32            |
| Sling Dining Swivel Rocker                             | MHSSD2235                          | (Box #1) 26x18x24, (Box #2) 22x21x12                                           | (#1) 28, (#2) 14                          | 38            |
| Sling Counter Swivel Chair                             | MHSSC2241                          | (Box #1) 26x18x24, (Box #2) 22x22x20                                           | (#1) 28, (#2) 17                          | 38            |
| Sling Bar Swivel Chair                                 | MHSSB2245                          | (Box #1) 26x18x24, (Box #2) 22xx22x20<br>(Box #1) 26x18x24, (Box #2) 22xx22x20 | (#1) 28, (#2) 17                          | 38            |
| Comfo Back                                             | miloob2270                         | 1000 #2/ 20020027, [DUN #2/ 22002202                                           | [" 1/ 20, ["2/ 1/                         |               |
| Kids Adirondack Chair                                  | PATC2400                           | 49x27x8                                                                        |                                           |               |
| Folding Adirondack Chair                               | IN A COMPANY OF THE                | 49x27x8<br>49x32x12                                                            | 45                                        | 20            |
| Folaing Adirondack Chair<br>Adirondack Chair           | PFAC3240<br>PATC2400               | 49x32x12<br>49x27x8                                                            | 61                                        | 38<br>54      |
|                                                        |                                    |                                                                                |                                           |               |
| Deck Chair                                             | PCTC2400<br>PEDC2127               | 38x25x12                                                                       | 51 42                                     | 47            |
| Dining Chair                                           | PEDC2127                           | 38x25x12                                                                       | 42                                        | 39            |
|                                                        |                                    |                                                                                | FO                                        | 47            |
| Dining Chair<br>Counter Chair<br>Bar Chair             | PECC2131<br>PEBC2135               | 38x25x12<br>38x25x12                                                           | 50<br>52                                  | 47<br>49      |