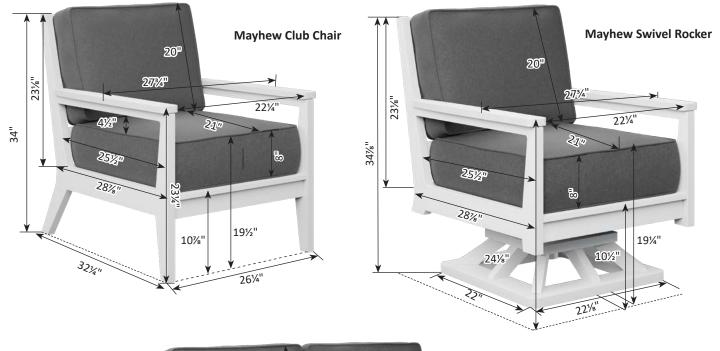

# Furniture Box Sizes and Weights

| Product Description                                    | Model #                            | Dimensions                                                                     | Packaged Weight                           | Actual Weight |
|--------------------------------------------------------|------------------------------------|--------------------------------------------------------------------------------|-------------------------------------------|---------------|
| Nordic                                                 |                                    |                                                                                |                                           |               |
| Club Chair                                             | NCC2924                            | 34x25x9                                                                        | 62                                        | 60            |
| High Back Club Chair                                   | NHCC2934                           | 34x28x10                                                                       | 66                                        | 62            |
| Rocker                                                 | NR 2924                            | (Box #1) 34x24x9, (Box #2) 21x21x8                                             | (#1) 62, (#2) 22                          | 80            |
| Loveseat                                               | NL5224                             | 49x36x7                                                                        | 66                                        | 62            |
| Sofa                                                   | NS7424                             | 71x25x9                                                                        | 108                                       | 102           |
| Square End Table                                       | NSET1819                           | 22x19x6                                                                        | 25                                        | 24            |
| Rectangular Coffee Table                               | NRCT4719                           | 49x25x6                                                                        | 56                                        | 52            |
| Ottoman                                                | NO249                              | 25x24x10                                                                       | 32                                        | 30            |
| Adirondack Chair                                       | NAC2939                            | 42x26x10                                                                       | 54                                        | 50            |
| Round End Table                                        | NRET1819                           | 21x20x2                                                                        | 12                                        | 10            |
| Adirondack Footstool                                   | NAF1721                            | 23x15x5                                                                        | 19                                        | 18            |
| Classic Terrace                                        |                                    |                                                                                |                                           |               |
| Swivel Rocker                                          | CTSR3034                           | 35x31x28                                                                       | 73                                        | 64            |
| Club Chair                                             | CTCC3034                           | 36x35x32                                                                       | 56                                        | 48            |
| Loveseat                                               | CTL5734                            | 36x35x57                                                                       | 90                                        | 72            |
| Sofa                                                   | CTS 8034                           | 36x35x82                                                                       | 124                                       | 108           |
| Comersection                                           | CTCS5742                           | 42x42x35                                                                       | 78                                        | 64            |
| Left & Right Arm Sectional Club Chair                  | CTLSC2934 & CTRSC2934              | 36x35x32                                                                       | 52                                        | 42            |
| Left & Right Arm Sectional Loveseat                    | CTLSL5334 & CTRSL5334              | 36x35x57                                                                       | 86                                        | 72            |
| Left & Right Arm Sectional Sofa                        | CTLSS7934 & CTRSS7934              | 36x35x82                                                                       | 120                                       | 102           |
| Center Armless Chair                                   | CTCAS2434                          | 36x34x29                                                                       | 38                                        | 32            |
| End Table                                              | CTET2520                           | 24x21x28                                                                       | 32                                        | 28            |
| Square Coffee Table                                    | CTSCT4545                          | 47x47x19                                                                       | 92                                        | 82            |
| Rectangle Coffee Table                                 | CTCT4818                           | 25x19x53                                                                       | 50                                        | 42            |
| Ottoman                                                | CT02511                            | 24x12x27                                                                       | 26                                        | 24            |
| Dining Chair                                           | CTDC2744                           | 27x26x44                                                                       | 48                                        | 40            |
| Lovese at Swing                                        | CTLSW55727                         | 35x29x57                                                                       | 94                                        | 82            |
| High Back Swivel Rocker                                | CTHSR3045                          | 37x31x38H                                                                      | 94                                        | 84            |
| Mayhew                                                 |                                    |                                                                                |                                           |               |
| Club Chair                                             | MHCC2834                           | 36x35x32                                                                       | 52                                        | 40            |
| Loveseat                                               | MHL5234                            | 36x35x57                                                                       | 80                                        | 66            |
| Sofa                                                   | MHS7834                            | 36x35x82                                                                       | 110                                       | 92            |
| Swivel Rocker                                          | MHSR3034                           | 34x28x29                                                                       | 70                                        | 64            |
| Comer section                                          | MHCS4747                           | 36x36x38                                                                       | 56                                        | 46            |
| Left & Right Arm Sectional Club Chair                  | MHLSC2734 & MHRSC2734              | 36x35x32                                                                       | 44                                        | 36            |
| Left & Right Arm Sectional Loveseat                    | MHLSL5134 & MHRSL5134              | 36x35x57                                                                       | 80                                        | 62            |
| Left & Right Arm Sectional Sofa                        | MHLSS7734 & MHRSS7734              | 36x35x82                                                                       | 104                                       | 88            |
| Center Armless Chair<br>Rectangle Coffee Table         | MHCAS2334                          | 36x34x29                                                                       | 36                                        | 30            |
| WENGER WILLISS AND | MHRCT4818                          | 48x26x18                                                                       | 48                                        | 42            |
| Square End Table<br>Ottoman                            | MHSET2020<br>MH02611               | 22x20x20<br>27x27x11                                                           | 20<br>26                                  | 24            |
|                                                        | Charles and an an annual statement | MALE AND THE MEAN                                                              | A 4 5 6 6 6 6 6 6 6 6 6 6 6 6 6 6 6 6 6 6 | 38            |
| Stationary Adirondack Chair<br>Chat Chair              | MHSAC3039<br>MHCTC2734             | 43x26x8<br>41x28x9                                                             | 44<br>44                                  | 42            |
| Chat Dining Chair                                      | MHCDC2639                          | 42x27x8                                                                        | 48                                        | 42            |
| Chat Counter Chair                                     | MHCCC2644                          | 48x27x9                                                                        | 54                                        | 50            |
| Chat Bar Chair                                         | MHCBC2647                          | 50x27x9                                                                        | 56                                        | 52            |
| Chat XT Chair                                          | MHCXT2651                          | 53x27x9                                                                        | 56                                        | 52            |
| Chat Swivel Rocker Dining Chair                        | MHCSD2638                          | (Box #1) 41x25x7, (Box #2) 22x22x10                                            | (#1) 42, (#2) 16                          | 52            |
| Chat Swivel Counter Chair                              | MHCSC2644                          | (Box #1) 41x25x7, (Box #2) 23x23x19                                            | (#1) 42, (#2) 20                          | 54            |
| Chat Swivel Bar Chair                                  | MHCSB2647                          | (Box #1) 41x25x7, (Box #2) 23x23x23<br>(Box #1) 41x25x7, (Box #2) 23x23x23     | (#1) 42, (#2) 22                          | 56            |
| Chat Swivel ST Chair                                   | MHCSXT2651                         | (Box #1) 41x25x7, (Box #2) 23x23x27                                            | (#1) 42, (#2) 22                          | 58            |
| Sling Dining Chair                                     | MHSDAC2236                         | 28x28x23                                                                       | 30                                        | 22            |
| Sling Counter Arm Chair                                | MHSCC2241                          | 36x26x24                                                                       | 34                                        | 28            |
| Sling Bar Arm Chair                                    | MHSBC2245                          | 40x25x24                                                                       | 38                                        | 32            |
| Sling Dining Swivel Rocker                             | MHSSD2235                          | (Box #1) 26x18x24, (Box #2) 22x21x12                                           | (#1) 28, (#2) 14                          | 38            |
| Sling Counter Swivel Chair                             | MHSSC2241                          | (Box #1) 26x18x24, (Box #2) 22x22x20                                           | (#1) 28, (#2) 17                          | 38            |
| Sling Bar Swivel Chair                                 | MHSSB2245                          | (Box #1) 26x18x24, (Box #2) 22xx22x20<br>(Box #1) 26x18x24, (Box #2) 22xx22x20 | (#1) 28, (#2) 17                          | 38            |
| Comfo Back                                             | miloob2270                         | 1000 #2/ 20020027, [DUN #2/ 22002202                                           | [" 1/ 20, ["2/ 1/                         |               |
| Kids Adirondack Chair                                  | PATC2400                           | 49x27x8                                                                        |                                           |               |
| Folding Adirondack Chair                               | IN A COMPANY OF THE                | 49x27x8<br>49x32x12                                                            | 45                                        | 20            |
| Folaing Adirondack Chair<br>Adirondack Chair           | PFAC3240<br>PATC2400               | 49x32x12<br>49x27x8                                                            | 61                                        | 38<br>54      |
|                                                        |                                    |                                                                                |                                           |               |
| Deck Chair                                             | PCTC2400<br>PEDC2127               | 38x25x12                                                                       | 51 42                                     | 47            |
| Dining Chair                                           | PEDC2127                           | 38x25x12                                                                       | 42                                        | 39            |
|                                                        |                                    |                                                                                | FO                                        | 47            |
| Dining Chair<br>Counter Chair<br>Bar Chair             | PECC2131<br>PEBC2135               | 38x25x12<br>38x25x12                                                           | 50<br>52                                  | 47<br>49      |