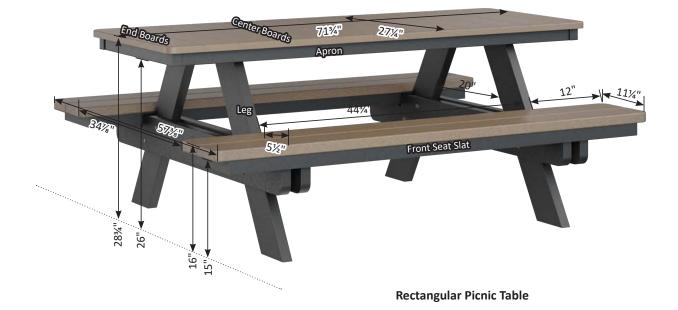

land and Bar Stool Dimensions**



## **Outdoor Bar and Bench Dimensions**



\_

### **Accessory Dimensions**



Round End Table (Dining Height)



Round End Table (Counter Height)



Round End Table (Bar Height)







**Rectangular End Table** 

Rectangular End Table (Counter Height)

**Rectangular End Table (Bar Height)** 



**Rectangular Coffee Table** 

**Conversation Table** 

### **Accessory Dimensions**





**Gliding Footstool** 





**Mayhew Folding Footstool** 

### **Accessory Dimensions**





Folding Adirondack Footstool



Trash Can Rain Guard



# Donoma Firepit and Fire Table Dimensions



**Donoma Poly Fire Table** 

# Rectangular Fire Pit and Fire Table Dimensions



#### 42" x 54" Rectangular Fire Table



## **Picnic Table Dimensions**



**Octagon Picnic Table** 



### A-Frame & A-Frame Roof Dimensions



Vinyl A-Frame w/ Roof



### **Bradford Pergola Dimensions**



#### **Brandford Vinyl Pergola**

### **Umbrella Dimensions**



44" Umbrella Extension Pole

### **Mayhew Cushion Dimensions**

Fits: Mayhew or Classic Terrace Swivel Rocker, Club Chair, Loveseat, Sofa, & Center Armless Chair

**Mayhew Seat Cushion** Fits: Mayhew or Classic Terrace Swivel Rocker, Club Chair, Loveseat, Sofa, & Center Armless Chair





Hayhew Sectional Back Cushion Fits: Mayhew Corner Section



### **Nordic Cushion Dimensions**



Nordic Adirondack Back Cushion Fits Nordic Adirondack

## Classic Terrace Cushion Dimensions

#### **Classic Terrace Back Cushion**

Fits: Classic Terrace or Mayhew Swivel Rocker, Club Chair, Loveseat, Sofa, & Center Armless Chair







Cl