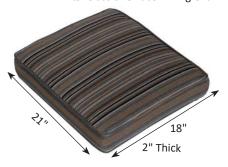

Attention: Please allow up to a 1/2" variance from measurements given in this manual, due to tolerance stack up.