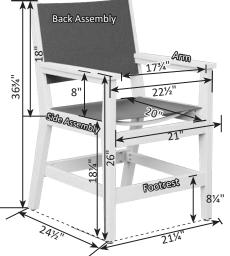

# Furniture Box Sizes and Weights

| Product Description                                    | Model #                            | Dimensions                                                                     | Packaged Weight                           | Actual Weight |
|--------------------------------------------------------|------------------------------------|--------------------------------------------------------------------------------|-------------------------------------------|---------------|
| Nordic                                                 |                                    |                                                                                |                                           |               |
| Club Chair                                             | NCC2924                            | 34x25x9                                                                        | 62                                        | 60            |
| High Back Club Chair                                   | NHCC2934                           | 34x28x10                                                                       | 66                                        | 62            |
| Rocker                                                 | NR 2924                            | (Box #1) 34x24x9, (Box #2) 21x21x8                                             | (#1) 62, (#2) 22                          | 80            |
| Loveseat                                               | NL5224                             | 49x36x7                                                                        | 66                                        | 62            |
| Sofa                                                   | NS7424                             | 71x25x9                                                                        | 108                                       | 102           |
| Square End Table                                       | NSET1819                           | 22x19x6                                                                        | 25                                        | 24            |
| Rectangular Coffee Table                               | NRCT4719                           | 49x25x6                                                                        | 56                                        | 52            |
| Ottoman                                                | NO249                              | 25x24x10                                                                       | 32                                        | 30            |
| Adirondack Chair                                       | NAC2939                            | 42x26x10                                                                       | 54                                        | 50            |
| Round End Table                                        | NRET1819                           | 21x20x2                                                                        | 12                                        | 10            |
| Adirondack Footstool                                   | NAF1721                            | 23x15x5                                                                        | 19                                        | 18            |
| Classic Terrace                                        |                                    |                                                                                |                                           |               |
| Swivel Rocker                                          | CTSR3034                           | 35x31x28                                                                       | 73                                        | 64            |
| Club Chair                                             | CTCC3034                           | 36x35x32                                                                       | 56                                        | 48            |
| Loveseat                                               | CTL5734                            | 36x35x57                                                                       | 90                                        | 72            |
| Sofa                                                   | CTS 8034                           | 36x35x82                                                                       | 124                                       | 108           |
| Comersection                                           | CTCS5742                           | 42x42x35                                                                       | 78                                        | 64            |
| Left & Right Arm Sectional Club Chair                  | CTLSC2934 & CTRSC2934              | 36x35x32                                                                       | 52                                        | 42            |
| Left & Right Arm Sectional Loveseat                    | CTLSL5334 & CTRSL5334              | 36x35x57                                                                       | 86                                        | 72            |
| Left & Right Arm Sectional Sofa                        | CTLSS7934 & CTRSS7934              | 36x35x82                                                                       | 120                                       | 102           |
| Center Armless Chair                                   | CTCAS2434                          | 36x34x29                                                                       | 38                                        | 32            |
| End Table                                              | CTET2520                           | 24x21x28                                                                       | 32                                        | 28            |
| Square Coffee Table                                    | CTSCT4545                          | 47x47x19                                                                       | 92                                        | 82            |
| Rectangle Coffee Table                                 | CTCT4818                           | 25x19x53                                                                       | 50                                        | 42            |
| Ottoman                                                | CT02511                            | 24x12x27                                                                       | 26                                        | 24            |
| Dining Chair                                           | CTDC2744                           | 27x26x44                                                                       | 48                                        | 40            |
| Lovese at Swing                                        | CTLSW55727                         | 35x29x57                                                                       | 94                                        | 82            |
| High Back Swivel Rocker                                | CTHSR3045                          | 37x31x38H                                                                      | 94                                        | 84            |
| Mayhew                                                 |                                    |                                                                                |                                           |               |
| Club Chair                                             | MHCC2834                           | 36x35x32                                                                       | 52                                        | 40            |
| Loveseat                                               | MHL5234                            | 36x35x57                                                                       | 80                                        | 66            |
| Sofa                                                   | MHS7834                            | 36x35x82                                                                       | 110                                       | 92            |
| Swivel Rocker                                          | MHSR3034                           | 34x28x29                                                                       | 70                                        | 64            |
| Comer section                                          | MHCS4747                           | 36x36x38                                                                       | 56                                        | 46            |
| Left & Right Arm Sectional Club Chair                  | MHLSC2734 & MHRSC2734              | 36x35x32                                                                       | 44                                        | 36            |
| Left & Right Arm Sectional Loveseat                    | MHLSL5134 & MHRSL5134              | 36x35x57                                                                       | 80                                        | 62            |
| Left & Right Arm Sectional Sofa                        | MHLSS7734 & MHRSS7734              | 36x35x82                                                                       | 104                                       | 88            |
| Center Armless Chair<br>Rectangle Coffee Table         | MHCAS2334                          | 36x34x29                                                                       | 36                                        | 30            |
| WENGER WILLISS AND | MHRCT4818                          | 48x26x18                                                                       | 48                                        | 42            |
| Square End Table<br>Ottoman                            | MHSET2020<br>MH02611               | 22x20x20<br>27x27x11                                                           | 20<br>26                                  | 24            |
|                                                        | Charles and an an annual statement | MALE AND THE MEAN                                                              | A 4 5 6 6 6 6 6 6 6 6 6 6 6 6 6 6 6 6 6 6 | 38            |
| Stationary Adirondack Chair<br>Chat Chair              | MHSAC3039<br>MHCTC2734             | 43x26x8<br>41x28x9                                                             | 44<br>44                                  | 42            |
| Chat Dining Chair                                      | MHCDC2639                          | 42x27x8                                                                        | 48                                        | 42            |
| Chat Counter Chair                                     | MHCCC2644                          | 48x27x9                                                                        | 54                                        | 50            |
| Chat Bar Chair                                         | MHCBC2647                          | 50x27x9                                                                        | 56                                        | 52            |
| Chat XT Chair                                          | MHCXT2651                          | 53x27x9                                                                        | 56                                        | 52            |
| Chat Swivel Rocker Dining Chair                        | MHCSD2638                          | (Box #1) 41x25x7, (Box #2) 22x22x10                                            | (#1) 42, (#2) 16                          | 52            |
| Chat Swivel Counter Chair                              | MHCSC2644                          | (Box #1) 41x25x7, (Box #2) 23x23x19                                            | (#1) 42, (#2) 20                          | 54            |
| Chat Swivel Bar Chair                                  | MHCSB2647                          | (Box #1) 41x25x7, (Box #2) 23x23x23<br>(Box #1) 41x25x7, (Box #2) 23x23x23     | (#1) 42, (#2) 22                          | 56            |
| Chat Swivel ST Chair                                   | MHCSXT2651                         | (Box #1) 41x25x7, (Box #2) 23x23x27                                            | (#1) 42, (#2) 22                          | 58            |
| Sling Dining Chair                                     | MHSDAC2236                         | 28x28x23                                                                       | 30                                        | 22            |
| Sling Counter Arm Chair                                | MHSCC2241                          | 36x26x24                                                                       | 34                                        | 28            |
| Sling Bar Arm Chair                                    | MHSBC2245                          | 40x25x24                                                                       | 38                                        | 32            |
| Sling Dining Swivel Rocker                             | MHSSD2235                          | (Box #1) 26x18x24, (Box #2) 22x21x12                                           | (#1) 28, (#2) 14                          | 38            |
| Sling Counter Swivel Chair                             | MHSSC2241                          | (Box #1) 26x18x24, (Box #2) 22x22x20                                           | (#1) 28, (#2) 17                          | 38            |
| Sling Bar Swivel Chair                                 | MHSSB2245                          | (Box #1) 26x18x24, (Box #2) 22xx22x20<br>(Box #1) 26x18x24, (Box #2) 22xx22x20 | (#1) 28, (#2) 17                          | 38            |
| Comfo Back                                             | miloob2270                         | 1000 #2/ 20020027, [DUN #2/ 22002202                                           | [" 1/ 20, ["2/ 1/                         |               |
| Kids Adirondack Chair                                  | PATC2400                           | 49x27x8                                                                        |                                           |               |
| Folding Adirondack Chair                               | IN A COMPANY OF THE                | 49x27x8<br>49x32x12                                                            | 45                                        | 20            |
| Folaing Adirondack Chair<br>Adirondack Chair           | PFAC3240<br>PATC2400               | 49x32x12<br>49x27x8                                                            | 61                                        | 38<br>54      |
|                                                        |                                    |                                                                                |                                           |               |
| Deck Chair                                             | PCTC2400<br>PEDC2127               | 38x25x12                                                                       | 51 42                                     | 47            |
| Dining Chair                                           | PEDC2127                           | 38x25x12                                                                       | 42                                        | 39            |
|                                                        |                                    |                                                                                | FO                                        | 47            |
| Dining Chair<br>Counter Chair<br>Bar Chair             | PECC2131<br>PEBC2135               | 38x25x12<br>38x25x12                                                           | 50<br>52                                  | 47<br>49      |