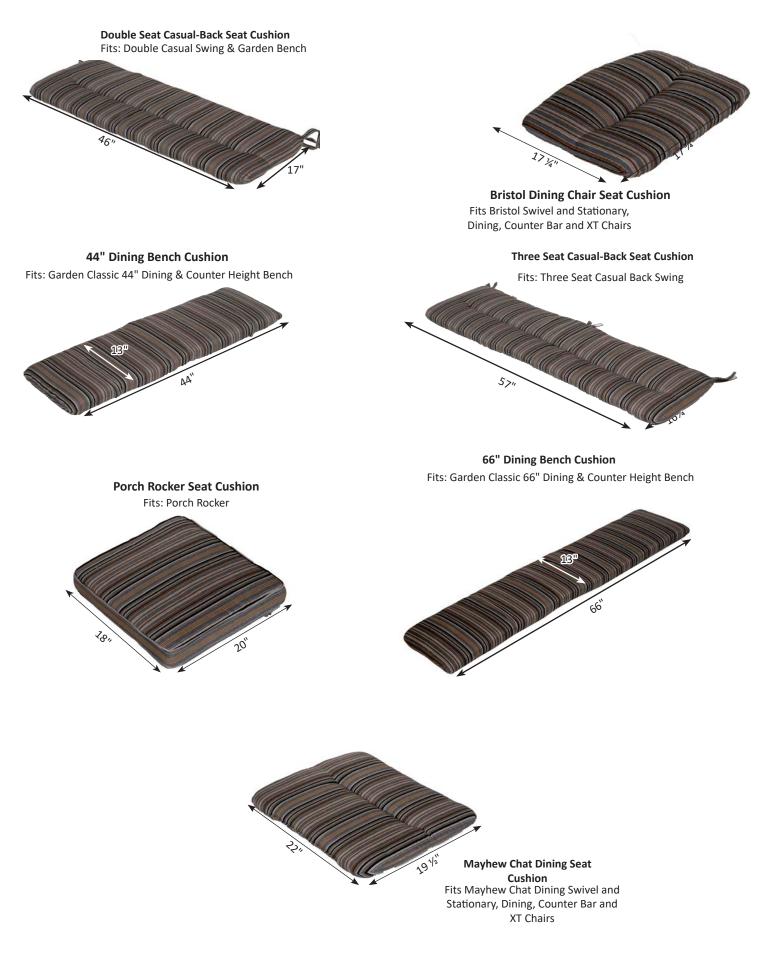

ion**

Fits: Classic Terrace or Mayhew Swivel Rocker, Club Chair, Loveseat, Sofa, & Center Armless Chair







Classic Terrace Ottoman Cushion Fits: Classic Terrace Ottoman

23"

Classic Terrace Dining Seat Cushion Fits: Classic Terrace Dining Chair

5" Thick



Fits: Classic Terrace Corner Section 25" 7" Thick

> Classic Terrace-Corner Seat Cushion Fits: Classic Terrace Corner Section

**Classic Terrace-Corner Back Cushion** 





Classic Terrace High Back Swivel Rocker Back Cushion Fits Classic Terrace High Back Swivel Rocker Back Cushion

7" Thick

## **Pillow Dimensions**



## Seat Cushion Dimensions

### \*\*ALL SEAT CUSHIONS ARE 2" THICK & TIGHTENING STRAPS ARE 14" LONG\*\*



### Seat Cushion Dimensions

### \*\*ALL SEAT CUSHIONS ARE 2" THICK & TIGHTENING STRAPS ARE 14" LONG\*\*



### **Back Cushion Dimensions**

\*\*ALL BACK CUSHIONS ARE 2" THICK\*\*

#### **Comfo-Back Cushion**

Fits: Gliders, Swings, Adirondack Chairs, Chaise Lounge & Deck Chairs



**Cozi-Back Cushion** Fits: All Cozi-Back Furniture



Mayhew Adirondack Back Cushion Fits: Mayhew Adirondack Chair



**Comfo-Back Dining Chair Cushion** Fits: Dining, Counter, Bar & XT Chairs



Casual-Back Chaise Lounge Back Cushion Fits: Casual Back Chaise Lounge



Mayhew Chat Chair Back Cushion Fits: Mayhew Chat Chair



## **Back Cushion Dimensions**

21"

### \*\*ALL BACK CUSHIONS ARE 2" THICK\*\*



Fits Mayhew Chat Dining Swivel and Stationary, Dining, Counter Bar and XT Chairs

## **Cleaning Products**

### **Berlin Gardens Cleaning Products**



### **Heavy Duty Fabric Cleaner 32 oz.** Removes Tough Dirt