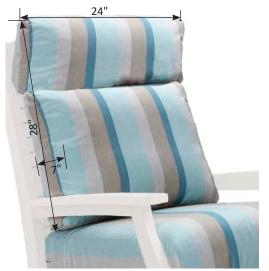

Attention: Please allow up to a 1/2" variance from measurements given in this manual, due to tolerance stack up.