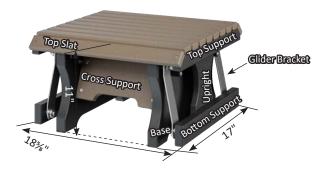

Harbor 33" x 66" Rectangular Table



Harbor 44" x 72" Rectangular Table



Harbor 44" x 96" Rectangular Table



### Harbor Collection Dimensions



Harbor 44" Dining Bench



Harbor 66" Dining Bench

## Homestead Table Dimensions

\*Homestead Tables come with umbrella holes\*



Homestead 44" Square Dining Table

Homestead 44" x 72" Rectangular Dining Table



## **Outdoor Island and Bar Stool Dimensions**



## **Outdoor Bar and Bench Dimensions**



\_

### **Accessory Dimensions**



Round End Table (Dining Height)



Round End Table (Counter Height)



Round End Table (Bar Height)







**Rectangular End Table** 

Rectangular End Table (Counter Height)

**Rectangular End Table (Bar Height)** 



**Rectangular Coffee Table** 

**Conversation Table** 

### **Accessory Dimensions**





**Gliding Footstool** 





**Mayhew Folding Footstool** 

### **Accessory Dimensions**





Folding Adirondack Footstool



Trash Can Rain Guard



# Donoma Firepit and Fire Table Dimensions



**Donoma Poly Fire Table** 

# Rectangular Fire Pit and Fire Table Dimensions



#### 42" x 54" Rectangular Fire Table



## **Picnic Table Dimensions**



**Octagon Picnic Table** 



### A-Frame & A-Frame Roof Dimensions



Vinyl A-Frame w/ Roof



### **Bradford Pergola Dimensions**



#### **Brandford Vinyl Pergola**

### **Umbrella Dimensions**



44" Umbrella Extension Pole

### **Mayhew Cushion Dimensions**

Fits: Mayhew or Classic Terrace Swivel Rocker, Club Chair, Loveseat, Sofa, & Center Armless Chair

**Mayhew Seat Cushion** Fits: Mayhew or Classic Terrace Swivel Rocker, Club Chair, Lo