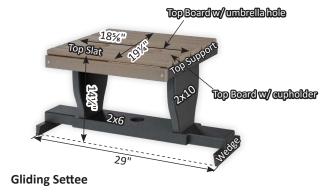

Harbor 33" x 66" Rectangular Table



Harbor 44" x 72" Rectangular Table



Harbor 44" x 96" Rectangular Table



### Harbor Collection Dimensions



Harbor 44" Dining Bench



Harbor 66" Dining Bench

## Homestead Table Dimensions

\*Homestead Tables come with umbrella holes\*



Homestead 44" Square Dining Table

Homestead 44" x 72" Rectangular Dining Table



## **Outdoor Island and Bar Stool Dimensions**



## **Outdoor Bar and Bench Dimensions**



\_

### **Accessory Dimensions**



Round End Table (Dining Height)



Round End Table (Counter Height)



Round End Table (Bar Height)







**Rectangular End Table** 

Rectangular End Table (Counter Height)

**Rectangular End Table (Bar Height)** 



**Rectangular Coffee Table** 

**Conversation Table** 

### **Accessory Dimensions**





**Gliding Footstool** 





**Mayhew Folding Footstool** 

### **Accessory Dimensions**





Folding Adirondack Footstool



Trash Can Rain Guard



# Donoma Firepit and Fire Table Dimensions



**Donoma Poly Fire Table** 

# Rectangular Fire Pit and Fire Table Dimensions



#### 42" x 54" Rectangular Fire Table



## **Picnic Table Dimensions**



**Octagon Picnic Table** 



### A-Frame & A-Frame Roof Dimensions



Vinyl A-Frame w/ Roof



### **Bradford Pergola Dimensions**



#### **Brandford Vinyl Pergola**

### **Umbrella Dimensions**



44" Umbrella Extension Pole

### **Mayhew Cushion Dimensions**

Fits: Mayhew or Classic Terrace Swivel Rocker, Club Chair, Loveseat, Sofa, & Center Armless Chair

**Mayhew Seat Cushion** Fits: Mayhew or Classic Terrace Swivel Rocker, Club Chair,