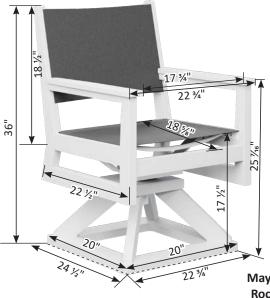

# Furniture Box Sizes and Weights

| Product Description                                    | Model #                            | Dimensions                                                                     | Packaged Weight                           | Actual Weight |
|--------------------------------------------------------|------------------------------------|--------------------------------------------------------------------------------|-------------------------------------------|---------------|
| Nordic                                                 |                                    |                                                                                |                                           |               |
| Club Chair                                             | NCC2924                            | 34x25x9                                                                        | 62                                        | 60            |
| High Back Club Chair                                   | NHCC2934                           | 34x28x10                                                                       | 66                                        | 62            |
| Rocker                                                 | NR 2924                            | (Box #1) 34x24x9, (Box #2) 21x21x8                                             | (#1) 62, (#2) 22                          | 80            |
| Loveseat                                               | NL5224                             | 49x36x7                                                                        | 66                                        | 62            |
| Sofa                                                   | NS7424                             | 71x25x9                                                                        | 108                                       | 102           |
| Square End Table                                       | NSET1819                           | 22x19x6                                                                        | 25                                        | 24            |
| Rectangular Coffee Table                               | NRCT4719                           | 49x25x6                                                                        | 56                                        | 52            |
| Ottoman                                                | NO249                              | 25x24x10                                                                       | 32                                        | 30            |
| Adirondack Chair                                       | NAC2939                            | 42x26x10                                                                       | 54                                        | 50            |
| Round End Table                                        | NRET1819                           | 21x20x2                                                                        | 12                                        | 10            |
| Adirondack Footstool                                   | NAF1721                            | 23x15x5                                                                        | 19                                        | 18            |
| Classic Terrace                                        |                                    |                                                                                |                                           |               |
| Swivel Rocker                                          | CTSR3034                           | 35x31x28                                                                       | 73                                        | 64            |
| Club Chair                                             | CTCC3034                           | 36x35x32                                                                       | 56                                        | 48            |
| Loveseat                                               | CTL5734                            | 36x35x57                                                                       | 90                                        | 72            |
| Sofa                                                   | CTS 8034                           | 36x35x82                                                                       | 124                                       | 108           |
| Comersection                                           | CTCS5742                           | 42x42x35                                                                       | 78                                        | 64            |
| Left & Right Arm Sectional Club Chair                  | CTLSC2934 & CTRSC2934              | 36x35x32                                                                       | 52                                        | 42            |
| Left & Right Arm Sectional Loveseat                    | CTLSL5334 & CTRSL5334              | 36x35x57                                                                       | 86                                        | 72            |
| Left & Right Arm Sectional Sofa                        | CTLSS7934 & CTRSS7934              | 36x35x82                                                                       | 120                                       | 102           |
| Center Armless Chair                                   | CTCAS2434                          | 36x34x29                                                                       | 38                                        | 32            |
| End Table                                              | CTET2520                           | 24x21x28                                                                       | 32                                        | 28            |
| Square Coffee Table                                    | CTSCT4545                          | 47x47x19                                                                       | 92                                        | 82            |
| Rectangle Coffee Table                                 | CTCT4818                           | 25x19x53                                                                       | 50                                        | 42            |
| Ottoman                                                | CT02511                            | 24x12x27                                                                       | 26                                        | 24            |
| Dining Chair                                           | CTDC2744                           | 27x26x44                                                                       | 48                                        | 40            |
| Lovese at Swing                                        | CTLSW55727                         | 35x29x57                                                                       | 94                                        | 82            |
| High Back Swivel Rocker                                | CTHSR3045                          | 37x31x38H                                                                      | 94                                        | 84            |
| Mayhew                                                 |                                    |                                                                                |                                           |               |
| Club Chair                                             | MHCC2834                           | 36x35x32                                                                       | 52                                        | 40            |
| Loveseat                                               | MHL5234                            | 36x35x57                                                                       | 80                                        | 66            |
| Sofa                                                   | MHS7834                            | 36x35x82                                                                       | 110                                       | 92            |
| Swivel Rocker                                          | MHSR3034                           | 34x28x29                                                                       | 70                                        | 64            |
| Comer section                                          | MHCS4747                           | 36x36x38                                                                       | 56                                        | 46            |
| Left & Right Arm Sectional Club Chair                  | MHLSC2734 & MHRSC2734              | 36x35x32                                                                       | 44                                        | 36            |
| Left & Right Arm Sectional Loveseat                    | MHLSL5134 & MHRSL5134              | 36x35x57                                                                       | 80                                        | 62            |
| Left & Right Arm Sectional Sofa                        | MHLSS7734 & MHRSS7734              | 36x35x82                                                                       | 104                                       | 88            |
| Center Armless Chair<br>Rectangle Coffee Table         | MHCAS2334                          | 36x34x29                                                                       | 36                                        | 30            |
| WENGER WILLISS AND | MHRCT4818                          | 48x26x18                                                                       | 48                                        | 42            |
| Square End Table<br>Ottoman                            | MHSET2020<br>MH02611               | 22x20x20<br>27x27x11                                                           | 20<br>26                                  | 24            |
|                                                        | Charles and an an annual statement | MALE AND THE MEAN                                                              | A 4 5 6 6 6 6 6 6 6 6 6 6 6 6 6 6 6 6 6 6 | 38            |
| Stationary Adirondack Chair<br>Chat Chair              | MHSAC3039<br>MHCTC2734             | 43x26x8<br>41x28x9                                                             | 44<br>44                                  | 42            |
| Chat Dining Chair                                      | MHCDC2639                          | 42x27x8                                                                        | 48                                        | 42            |
| Chat Counter Chair                                     | MHCCC2644                          | 48x27x9                                                                        | 54                                        | 50            |
| Chat Bar Chair                                         | MHCBC2647                          | 50x27x9                                                                        | 56                                        | 52            |
| Chat XT Chair                                          | MHCXT2651                          | 53x27x9                                                                        | 56                                        | 52            |
| Chat Swivel Rocker Dining Chair                        | MHCSD2638                          | (Box #1) 41x25x7, (Box #2) 22x22x10                                            | (#1) 42, (#2) 16                          | 52            |
| Chat Swivel Counter Chair                              | MHCSC2644                          | (Box #1) 41x25x7, (Box #2) 23x23x19                                            | (#1) 42, (#2) 20                          | 54            |
| Chat Swivel Bar Chair                                  | MHCSB2647                          | (Box #1) 41x25x7, (Box #2) 23x23x23<br>(Box #1) 41x25x7, (Box #2) 23x23x23     | (#1) 42, (#2) 22                          | 56            |
| Chat Swivel ST Chair                                   | MHCSXT2651                         | (Box #1) 41x25x7, (Box #2) 23x23x27                                            | (#1) 42, (#2) 22                          | 58            |
| Sling Dining Chair                                     | MHSDAC2236                         | 28x28x23                                                                       | 30                                        | 22            |
| Sling Counter Arm Chair                                | MHSCC2241                          | 36x26x24                                                                       | 34                                        | 28            |
| Sling Bar Arm Chair                                    | MHSBC2245                          | 40x25x24                                                                       | 38                                        | 32            |
| Sling Dining Swivel Rocker                             | MHSSD2235                          | (Box #1) 26x18x24, (Box #2) 22x21x12                                           | (#1) 28, (#2) 14                          | 38            |
| Sling Counter Swivel Chair                             | MHSSC2241                          | (Box #1) 26x18x24, (Box #2) 22x22x20                                           | (#1) 28, (#2) 17                          | 38            |
| Sling Bar Swivel Chair                                 | MHSSB2245                          | (Box #1) 26x18x24, (Box #2) 22xx22x20<br>(Box #1) 26x18x24, (Box #2) 22xx22x20 | (#1) 28, (#2) 17                          | 38            |
| Comfo Back                                             | miloob2270                         | 1000 #2/ 20020027, [DUN #2/ 22002202                                           | [" 1/ 20, ["2/ 1/                         |               |
| Kids Adirondack Chair                                  | PATC2400                           | 49x27x8                                                                        |                                           |               |
| Folding Adirondack Chair                               | IN A COMPANY OF THE                | 49x27x8<br>49x32x12                                                            | 45                                        | 20            |
| Folaing Adirondack Chair<br>Adirondack Chair           | PFAC3240<br>PATC2400               | 49x32x12<br>49x27x8                                                            | 61                                        | 38<br>54      |
|                                                        |                                    |                                                                                |                                           |               |
| Deck Chair                                             | PCTC2400<br>PEDC2127               | 38x25x12                                                                       | 51 42                                     | 47            |
| Dining Chair                                           | PEDC2127                           | 38x25x12                                                                       | 42                                        | 39            |
|                                                        |                                    |                                                                                | FO                                        | 47            |
| Dining Chair<br>Counter Chair<br>Bar Chair             | PECC2131<br>PEBC2135               | 38x25x12<br>38x25x12                                                           | 50<br>52                                  | 47<br>49      |