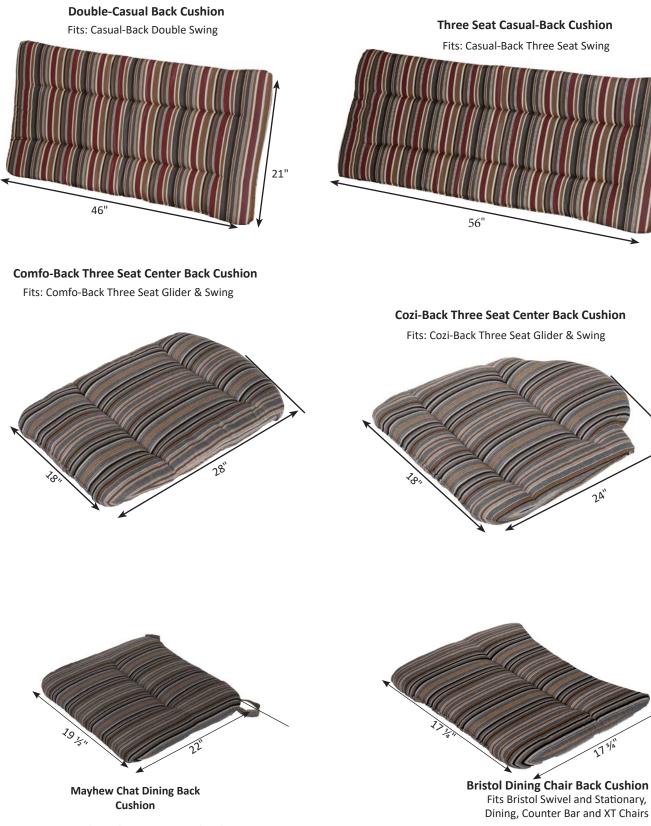

# Furniture Box Sizes and Weights

| Product Description                                    | Model #                            | Dimensions                                                                     | Packaged Weight                           | Actual Weight |
|--------------------------------------------------------|------------------------------------|--------------------------------------------------------------------------------|-------------------------------------------|---------------|
| Nordic                                                 |                                    |                                                                                |                                           |               |
| Club Chair                                             | NCC2924                            | 34x25x9                                                                        | 62                                        | 60            |
| High Back Club Chair                                   | NHCC2934                           | 34x28x10                                                                       | 66                                        | 62            |
| Rocker                                                 | NR 2924                            | (Box #1) 34x24x9, (Box #2) 21x21x8                                             | (#1) 62, (#2) 22                          | 80            |
| Loveseat                                               | NL5224                             | 49x36x7                                                                        | 66                                        | 62            |
| Sofa                                                   | NS7424                             | 71x25x9                                                                        | 108                                       | 102           |
| Square End Table                                       | NSET1819                           | 22x19x6                                                                        | 25                                        | 24            |
| Rectangular Coffee Table                               | NRCT4719                           | 49x25x6                                                                        | 56                                        | 52            |
| Ottoman                                                | NO249                              | 25x24x10                                                                       | 32                                        | 30            |
| Adirondack Chair                                       | NAC2939                            | 42x26x10                                                                       | 54                                        | 50            |
| Round End Table                                        | NRET1819                           | 21x20x2                                                                        | 12                                        | 10            |
| Adirondack Footstool                                   | NAF1721                            | 23x15x5                                                                        | 19                                        | 18            |
| Classic Terrace                                        |                                    |                                                                                |                                           |               |
| Swivel Rocker                                          | CTSR3034                           | 35x31x28                                                                       | 73                                        | 64            |
| Club Chair                                             | CTCC3034                           | 36x35x32                                                                       | 56                                        | 48            |
| Loveseat                                               | CTL5734                            | 36x35x57                                                                       | 90                                        | 72            |
| Sofa                                                   | CTS 8034                           | 36x35x82                                                                       | 124                                       | 108           |
| Comersection                                           | CTCS5742                           | 42x42x35                                                                       | 78                                        | 64            |
| Left & Right Arm Sectional Club Chair                  | CTLSC2934 & CTRSC2934              | 36x35x32                                                                       | 52                                        | 42            |
| Left & Right Arm Sectional Loveseat                    | CTLSL5334 & CTRSL5334              | 36x35x57                                                                       | 86                                        | 72            |
| Left & Right Arm Sectional Sofa                        | CTLSS7934 & CTRSS7934              | 36x35x82                                                                       | 120                                       | 102           |
| Center Armless Chair                                   | CTCAS2434                          | 36x34x29                                                                       | 38                                        | 32            |
| End Table                                              | CTET2520                           | 24x21x28                                                                       | 32                                        | 28            |
| Square Coffee Table                                    | CTSCT4545                          | 47x47x19                                                                       | 92                                        | 82            |
| Rectangle Coffee Table                                 | CTCT4818                           | 25x19x53                                                                       | 50                                        | 42            |
| Ottoman                                                | CT02511                            | 24x12x27                                                                       | 26                                        | 24            |
| Dining Chair                                           | CTDC2744                           | 27x26x44                                                                       | 48                                        | 40            |
| Lovese at Swing                                        | CTLSW55727                         | 35x29x57                                                                       | 94                                        | 82            |
| High Back Swivel Rocker                                | CTHSR3045                          | 37x31x38H                                                                      | 94                                        | 84            |
| Mayhew                                                 |                                    |                                                                                |                                           |               |
| Club Chair                                             | MHCC2834                           | 36x35x32                                                                       | 52                                        | 40            |
| Loveseat                                               | MHL5234                            | 36x35x57                                                                       | 80                                        | 66            |
| Sofa                                                   | MHS7834                            | 36x35x82                                                                       | 110                                       | 92            |
| Swivel Rocker                                          | MHSR3034                           | 34x28x29                                                                       | 70                                        | 64            |
| Comer section                                          | MHCS4747                           | 36x36x38                                                                       | 56                                        | 46            |
| Left & Right Arm Sectional Club Chair                  | MHLSC2734 & MHRSC2734              | 36x35x32                                                                       | 44                                        | 36            |
| Left & Right Arm Sectional Loveseat                    | MHLSL5134 & MHRSL5134              | 36x35x57                                                                       | 80                                        | 62            |
| Left & Right Arm Sectional Sofa                        | MHLSS7734 & MHRSS7734              | 36x35x82                                                                       | 104                                       | 88            |
| Center Armless Chair<br>Rectangle Coffee Table         | MHCAS2334                          | 36x34x29                                                                       | 36                                        | 30            |
| WENGER WILLISS AND | MHRCT4818                          | 48x26x18                                                                       | 48                                        | 42            |
| Square End Table<br>Ottoman                            | MHSET2020<br>MH02611               | 22x20x20<br>27x27x11                                                           | 20<br>26                                  | 24            |
|                                                        | Charles and an an annual statement | MALE AND THE MEAN                                                              | A 4 5 6 6 6 6 6 6 6 6 6 6 6 6 6 6 6 6 6 6 | 38            |
| Stationary Adirondack Chair<br>Chat Chair              | MHSAC3039<br>MHCTC2734             | 43x26x8<br>41x28x9                                                             | 44<br>44                                  | 42            |
| Chat Dining Chair                                      | MHCDC2639                          | 42x27x8                                                                        | 48                                        | 42            |
| Chat Counter Chair                                     | MHCCC2644                          | 48x27x9                                                                        | 54                                        | 50            |
| Chat Bar Chair                                         | MHCBC2647                          | 50x27x9                                                                        | 56                                        | 52            |
| Chat XT Chair                                          | MHCXT2651                          | 53x27x9                                                                        | 56                                        | 52            |
| Chat Swivel Rocker Dining Chair                        | MHCSD2638                          | (Box #1) 41x25x7, (Box #2) 22x22x10                                            | (#1) 42, (#2) 16                          | 52            |
| Chat Swivel Counter Chair                              | MHCSC2644                          | (Box #1) 41x25x7, (Box #2) 23x23x19                                            | (#1) 42, (#2) 20                          | 54            |
| Chat Swivel Bar Chair                                  | MHCSB2647                          | (Box #1) 41x25x7, (Box #2) 23x23x23<br>(Box #1) 41x25x7, (Box #2) 23x23x23     | (#1) 42, (#2) 22                          | 56            |
| Chat Swivel ST Chair                                   | MHCSXT2651                         | (Box #1) 41x25x7, (Box #2) 23x23x27                                            | (#1) 42, (#2) 22                          | 58            |
| Sling Dining Chair                                     | MHSDAC2236                         | 28x28x23                                                                       | 30                                        | 22            |
| Sling Counter Arm Chair                                | MHSCC2241                          | 36x26x24                                                                       | 34                                        | 28            |
| Sling Bar Arm Chair                                    | MHSBC2245                          | 40x25x24                                                                       | 38                                        | 32            |
| Sling Dining Swivel Rocker                             | MHSSD2235                          | (Box #1) 26x18x24, (Box #2) 22x21x12                                           | (#1) 28, (#2) 14                          | 38            |
| Sling Counter Swivel Chair                             | MHSSC2241                          | (Box #1) 26x18x24, (Box #2) 22x22x20                                           | (#1) 28, (#2) 17                          | 38            |
| Sling Bar Swivel Chair                                 | MHSSB2245                          | (Box #1) 26x18x24, (Box #2) 22xx22x20<br>(Box #1) 26x18x24, (Box #2) 22xx22x20 | (#1) 28, (#2) 17                          | 38            |
| Comfo Back                                             | miloob2270                         | 1000 #2/ 20020027, [DUN #2/ 22002202                                           | [" 1/ 20, ["2/ 1/                         |               |
| Kids Adirondack Chair                                  | PATC2400                           | 49x27x8                                                                        |                                           |               |
| Folding Adirondack Chair                               | IN A COMPANY OF THE                | 49x27x8<br>49x32x12                                                            | 45                                        | 20            |
| Folaing Adirondack Chair<br>Adirondack Chair           | PFAC3240<br>PATC2400               | 49x32x12<br>49x27x8                                                            | 61                                        | 38<br>54      |
|                                                        |                                    |                                                                                |                                           |               |
| Deck Chair                                             | PCTC2400<br>PEDC2127               | 38x25x12                                                                       | 51 42                                     | 47            |
| Dining Chair                                           | PEDC2127                           | 38x25x12                                                                       | 42                                        | 39            |
|                                                        |                                    |                                                                                | FO                                        | 47            |
| Dining Chair<br>Counter Chair<br>Bar Chair             | PECC2131<br>PEBC2135               | 38x25x12<br>38x25x12                                                           | 50<br>52                                  | 47<br>49      |