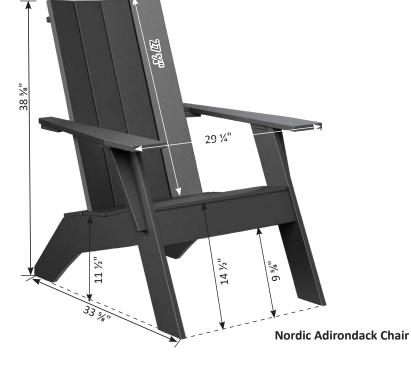

# Furniture Box Sizes and Weights

| Product Description                                    | Model #                            | Dimensions                                                                     | Packaged Weight                           | Actual Weight |
|--------------------------------------------------------|------------------------------------|--------------------------------------------------------------------------------|-------------------------------------------|---------------|
| Nordic                                                 |                                    |                                                                                |                                           |               |
| Club Chair                                             | NCC2924                            | 34x25x9                                                                        | 62                                        | 60            |
| High Back Club Chair                                   | NHCC2934                           | 34x28x10                                                                       | 66                                        | 62            |
| Rocker                                                 | NR 2924                            | (Box #1) 34x24x9, (Box #2) 21x21x8                                             | (#1) 62, (#2) 22                          | 80            |
| Loveseat                                               | NL5224                             | 49x36x7                                                                        | 66                                        | 62            |
| Sofa                                                   | NS7424                             | 71x25x9                                                                        | 108                                       | 102           |
| Square End Table                                       | NSET1819                           | 22x19x6                                                                        | 25                                        | 24            |
| Rectangular Coffee Table                               | NRCT4719                           | 49x25x6                                                                        | 56                                        | 52            |
| Ottoman                                                | NO249                              | 25x24x10                                                                       | 32                                        | 30            |
| Adirondack Chair                                       | NAC2939                            | 42x26x10                                                                       | 54                                        | 50            |
| Round End Table                                        | NRET1819                           | 21x20x2                                                                        | 12                                        | 10            |
| Adirondack Footstool                                   | NAF1721                            | 23x15x5                                                                        | 19                                        | 18            |
| Classic Terrace                                        |                                    |                                                                                |                                           |               |
| Swivel Rocker                                          | CTSR3034                           | 35x31x28                                                                       | 73                                        | 64            |
| Club Chair                                             | CTCC3034                           | 36x35x32                                                                       | 56                                        | 48            |
| Loveseat                                               | CTL5734                            | 36x35x57                                                                       | 90                                        | 72            |
| Sofa                                                   | CTS 8034                           | 36x35x82                                                                       | 124                                       | 108           |
| Comersection                                           | CTCS5742                           | 42x42x35                                                                       | 78                                        | 64            |
| Left & Right Arm Sectional Club Chair                  | CTLSC2934 & CTRSC2934              | 36x35x32                                                                       | 52                                        | 42            |
| Left & Right Arm Sectional Loveseat                    | CTLSL5334 & CTRSL5334              | 36x35x57                                                                       | 86                                        | 72            |
| Left & Right Arm Sectional Sofa                        | CTLSS7934 & CTRSS7934              | 36x35x82                                                                       | 120                                       | 102           |
| Center Armless Chair                                   | CTCAS2434                          | 36x34x29                                                                       | 38                                        | 32            |
| End Table                                              | CTET2520                           | 24x21x28                                                                       | 32                                        | 28            |
| Square Coffee Table                                    | CTSCT4545                          | 47x47x19                                                                       | 92                                        | 82            |
| Rectangle Coffee Table                                 | CTCT4818                           | 25x19x53                                                                       | 50                                        | 42            |
| Ottoman                                                | CT02511                            | 24x12x27                                                                       | 26                                        | 24            |
| Dining Chair                                           | CTDC2744                           | 27x26x44                                                                       | 48                                        | 40            |
| Lovese at Swing                                        | CTLSW55727                         | 35x29x57                                                                       | 94                                        | 82            |
| High Back Swivel Rocker                                | CTHSR3045                          | 37x31x38H                                                                      | 94                                        | 84            |
| Mayhew                                                 |                                    |                                                                                |                                           |               |
| Club Chair                                             | MHCC2834                           | 36x35x32                                                                       | 52                                        | 40            |
| Loveseat                                               | MHL5234                            | 36x35x57                                                                       | 80                                        | 66            |
| Sofa                                                   | MHS7834                            | 36x35x82                                                                       | 110                                       | 92            |
| Swivel Rocker                                          | MHSR3034                           | 34x28x29                                                                       | 70                                        | 64            |
| Comer section                                          | MHCS4747                           | 36x36x38                                                                       | 56                                        | 46            |
| Left & Right Arm Sectional Club Chair                  | MHLSC2734 & MHRSC2734              | 36x35x32                                                                       | 44                                        | 36            |
| Left & Right Arm Sectional Loveseat                    | MHLSL5134 & MHRSL5134              | 36x35x57                                                                       | 80                                        | 62            |
| Left & Right Arm Sectional Sofa                        | MHLSS7734 & MHRSS7734              | 36x35x82                                                                       | 104                                       | 88            |
| Center Armless Chair<br>Rectangle Coffee Table         | MHCAS2334                          | 36x34x29                                                                       | 36                                        | 30            |
| WENGER WILLISS AND | MHRCT4818                          | 48x26x18                                                                       | 48                                        | 42            |
| Square End Table<br>Ottoman                            | MHSET2020<br>MH02611               | 22x20x20<br>27x27x11                                                           | 20<br>26                                  | 24            |
|                                                        | Charles and an an annual statement | MALE AND THE MEAN                                                              | A 4 5 6 6 6 6 6 6 6 6 6 6 6 6 6 6 6 6 6 6 | 38            |
| Stationary Adirondack Chair<br>Chat Chair              | MHSAC3039<br>MHCTC2734             | 43x26x8<br>41x28x9                                                             | 44<br>44                                  | 42            |
| Chat Dining Chair                                      | MHCDC2639                          | 42x27x8                                                                        | 48                                        | 42            |
| Chat Counter Chair                                     | MHCCC2644                          | 48x27x9                                                                        | 54                                        | 50            |
| Chat Bar Chair                                         | MHCBC2647                          | 50x27x9                                                                        | 56                                        | 52            |
| Chat XT Chair                                          | MHCXT2651                          | 53x27x9                                                                        | 56                                        | 52            |
| Chat Swivel Rocker Dining Chair                        | MHCSD2638                          | (Box #1) 41x25x7, (Box #2) 22x22x10                                            | (#1) 42, (#2) 16                          | 52            |
| Chat Swivel Counter Chair                              | MHCSC2644                          | (Box #1) 41x25x7, (Box #2) 23x23x19                                            | (#1) 42, (#2) 20                          | 54            |
| Chat Swivel Bar Chair                                  | MHCSB2647                          | (Box #1) 41x25x7, (Box #2) 23x23x23<br>(Box #1) 41x25x7, (Box #2) 23x23x23     | (#1) 42, (#2) 22                          | 56            |
| Chat Swivel ST Chair                                   | MHCSXT2651                         | (Box #1) 41x25x7, (Box #2) 23x23x27                                            | (#1) 42, (#2) 22                          | 58            |
| Sling Dining Chair                                     | MHSDAC2236                         | 28x28x23                                                                       | 30                                        | 22            |
| Sling Counter Arm Chair                                | MHSCC2241                          | 36x26x24                                                                       | 34                                        | 28            |
| Sling Bar Arm Chair                                    | MHSBC2245                          | 40x25x24                                                                       | 38                                        | 32            |
| Sling Dining Swivel Rocker                             | MHSSD2235                          | (Box #1) 26x18x24, (Box #2) 22x21x12                                           | (#1) 28, (#2) 14                          | 38            |
| Sling Counter Swivel Chair                             | MHSSC2241                          | (Box #1) 26x18x24, (Box #2) 22x22x20                                           | (#1) 28, (#2) 17                          | 38            |
| Sling Bar Swivel Chair                                 | MHSSB2245                          | (Box #1) 26x18x24, (Box #2) 22xx22x20<br>(Box #1) 26x18x24, (Box #2) 22xx22x20 | (#1) 28, (#2) 17                          | 38            |
| Comfo Back                                             | miloob2270                         | 1000 #2/ 20020027, [DUN #2/ 22002202                                           | [" 1/ 20, ["2/ 1/                         |               |
| Kids Adirondack Chair                                  | PATC2400                           | 49x27x8                                                                        |                                           |               |
| Folding Adirondack Chair                               | IN A COMPANY OF THE                | 49x27x8<br>49x32x12                                                            | 45                                        | 20            |
| Folaing Adirondack Chair<br>Adirondack Chair           | PFAC3240<br>PATC2400               | 49x32x12<br>49x27x8                                                            | 61                                        | 38<br>54      |
|                                                        |                                    |                                                                                |                                           |               |
| Deck Chair                                             | PCTC2400<br>PEDC2127               | 38x25x12                                                                       | 51 42                                     | 47            |
| Dining Chair                                           | PEDC2127                           | 38x25x12                                                                       | 42                                        | 39            |
|                                                        |                                    |                                                                                | FO                                        | 47            |
| Dining Chair<br>Counter Chair<br>Bar Chair             | PECC2131<br>PEBC2135               | 38x25x12<br>38x25x12                                                           | 50<br>52                                  | 47<br>49      |