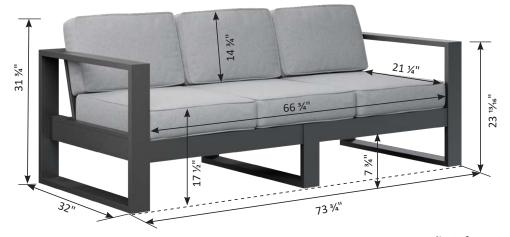

# Furniture Box Sizes and Weights

| Product Description                                    | Model #                            | Dimensions                                                                     | Packaged Weight                           | Actual Weight |
|--------------------------------------------------------|------------------------------------|--------------------------------------------------------------------------------|-------------------------------------------|---------------|
| Nordic                                                 |                                    |                                                                                |                                           |               |
| Club Chair                                             | NCC2924                            | 34x25x9                                                                        | 62                                        | 60            |
| High Back Club Chair                                   | NHCC2934                           | 34x28x10                                                                       | 66                                        | 62            |
| Rocker                                                 | NR 2924                            | (Box #1) 34x24x9, (Box #2) 21x21x8                                             | (#1) 62, (#2) 22                          | 80            |
| Loveseat                                               | NL5224                             | 49x36x7                                                                        | 66                                        | 62            |
| Sofa                                                   | NS7424                             | 71x25x9                                                                        | 108                                       | 102           |
| Square End Table                                       | NSET1819                           | 22x19x6                                                                        | 25                                        | 24            |
| Rectangular Coffee Table                               | NRCT4719                           | 49x25x6                                                                        | 56                                        | 52            |
| Ottoman                                                | NO249                              | 25x24x10                                                                       | 32                                        | 30            |
| Adirondack Chair                                       | NAC2939                            | 42x26x10                                                                       | 54                                        | 50            |
| Round End Table                                        | NRET1819                           | 21x20x2                                                                        | 12                                        | 10            |
| Adirondack Footstool                                   | NAF1721                            | 23x15x5                                                                        | 19                                        | 18            |
| Classic Terrace                                        |                                    |                                                                                |                                           |               |
| Swivel Rocker                                          | CTSR3034                           | 35x31x28                                                                       | 73                                        | 64            |
| Club Chair                                             | CTCC3034                           | 36x35x32                                                                       | 56                                        | 48            |
| Loveseat                                               | CTL5734                            | 36x35x57                                                                       | 90                                        | 72            |
| Sofa                                                   | CTS 8034                           | 36x35x82                                                                       | 124                                       | 108           |
| Comersection                                           | CTCS5742                           | 42x42x35                                                                       | 78                                        | 64            |
| Left & Right Arm Sectional Club Chair                  | CTLSC2934 & CTRSC2934              | 36x35x32                                                                       | 52                                        | 42            |
| Left & Right Arm Sectional Loveseat                    | CTLSL5334 & CTRSL5334              | 36x35x57                                                                       | 86                                        | 72            |
| Left & Right Arm Sectional Sofa                        | CTLSS7934 & CTRSS7934              | 36x35x82                                                                       | 120                                       | 102           |
| Center Armless Chair                                   | CTCAS2434                          | 36x34x29                                                                       | 38                                        | 32            |
| End Table                                              | CTET2520                           | 24x21x28                                                                       | 32                                        | 28            |
| Square Coffee Table                                    | CTSCT4545                          | 47x47x19                                                                       | 92                                        | 82            |
| Rectangle Coffee Table                                 | CTCT4818                           | 25x19x53                                                                       | 50                                        | 42            |
| Ottoman                                                | CT02511                            | 24x12x27                                                                       | 26                                        | 24            |
| Dining Chair                                           | CTDC2744                           | 27x26x44                                                                       | 48                                        | 40            |
| Lovese at Swing                                        | CTLSW55727                         | 35x29x57                                                                       | 94                                        | 82            |
| High Back Swivel Rocker                                | CTHSR3045                          | 37x31x38H                                                                      | 94                                        | 84            |
| Mayhew                                                 |                                    |                                                                                |                                           |               |
| Club Chair                                             | MHCC2834                           | 36x35x32                                                                       | 52                                        | 40            |
| Loveseat                                               | MHL5234                            | 36x35x57                                                                       | 80                                        | 66            |
| Sofa                                                   | MHS7834                            | 36x35x82                                                                       | 110                                       | 92            |
| Swivel Rocker                                          | MHSR3034                           | 34x28x29                                                                       | 70                                        | 64            |
| Comer section                                          | MHCS4747                           | 36x36x38                                                                       | 56                                        | 46            |
| Left & Right Arm Sectional Club Chair                  | MHLSC2734 & MHRSC2734              | 36x35x32                                                                       | 44                                        | 36            |
| Left & Right Arm Sectional Loveseat                    | MHLSL5134 & MHRSL5134              | 36x35x57                                                                       | 80                                        | 62            |
| Left & Right Arm Sectional Sofa                        | MHLSS7734 & MHRSS7734              | 36x35x82                                                                       | 104                                       | 88            |
| Center Armless Chair<br>Rectangle Coffee Table         | MHCAS2334                          | 36x34x29                                                                       | 36                                        | 30            |
| WENGER WILLISS AND | MHRCT4818                          | 48x26x18                                                                       | 48                                        | 42            |
| Square End Table<br>Ottoman                            | MHSET2020<br>MH02611               | 22x20x20<br>27x27x11                                                           | 20<br>26                                  | 24            |
|                                                        | Charles and an an annual statement | MALE AND THE MEAN                                                              | A 4 5 6 6 6 6 6 6 6 6 6 6 6 6 6 6 6 6 6 6 | 38            |
| Stationary Adirondack Chair<br>Chat Chair              | MHSAC3039<br>MHCTC2734             | 43x26x8<br>41x28x9                                                             | 44<br>44                                  | 42            |
| Chat Dining Chair                                      | MHCDC2639                          | 42x27x8                                                                        | 48                                        | 42            |
| Chat Counter Chair                                     | MHCCC2644                          | 48x27x9                                                                        | 54                                        | 50            |
| Chat Bar Chair                                         | MHCBC2647                          | 50x27x9                                                                        | 56                                        | 52            |
| Chat XT Chair                                          | MHCXT2651                          | 53x27x9                                                                        | 56                                        | 52            |
| Chat Swivel Rocker Dining Chair                        | MHCSD2638                          | (Box #1) 41x25x7, (Box #2) 22x22x10                                            | (#1) 42, (#2) 16                          | 52            |
| Chat Swivel Counter Chair                              | MHCSC2644                          | (Box #1) 41x25x7, (Box #2) 23x23x19                                            | (#1) 42, (#2) 20                          | 54            |
| Chat Swivel Bar Chair                                  | MHCSB2647                          | (Box #1) 41x25x7, (Box #2) 23x23x23<br>(Box #1) 41x25x7, (Box #2) 23x23x23     | (#1) 42, (#2) 22                          | 56            |
| Chat Swivel ST Chair                                   | MHCSXT2651                         | (Box #1) 41x25x7, (Box #2) 23x23x27                                            | (#1) 42, (#2) 22                          | 58            |
| Sling Dining Chair                                     | MHSDAC2236                         | 28x28x23                                                                       | 30                                        | 22            |
| Sling Counter Arm Chair                                | MHSCC2241                          | 36x26x24                                                                       | 34                                        | 28            |
| Sling Bar Arm Chair                                    | MHSBC2245                          | 40x25x24                                                                       | 38                                        | 32            |
| Sling Dining Swivel Rocker                             | MHSSD2235                          | (Box #1) 26x18x24, (Box #2) 22x21x12                                           | (#1) 28, (#2) 14                          | 38            |
| Sling Counter Swivel Chair                             | MHSSC2241                          | (Box #1) 26x18x24, (Box #2) 22x22x20                                           | (#1) 28, (#2) 17                          | 38            |
| Sling Bar Swivel Chair                                 | MHSSB2245                          | (Box #1) 26x18x24, (Box #2) 22xx22x20<br>(Box #1) 26x18x24, (Box #2) 22xx22x20 | (#1) 28, (#2) 17                          | 38            |
| Comfo Back                                             | miloob2270                         | 1000 #2/ 20020027, [DUN #2/ 22002202                                           | [" 1/ 20, ["2/ 1/                         |               |
| Kids Adirondack Chair                                  | PATC2400                           | 49x27x8                                                                        |                                           |               |
| Folding Adirondack Chair                               | IN A COMPANY OF THE                | 49x27x8<br>49x32x12                                                            | 45                                        | 20            |
| Folaing Adirondack Chair<br>Adirondack Chair           | PFAC3240<br>PATC2400               | 49x32x12<br>49x27x8                                                            | 61                                        | 38<br>54      |
|                                                        |                                    |                                                                                |                                           |               |
| Deck Chair                                             | PCTC2400<br>PEDC2127               | 38x25x12                                                                       | 51 42                                     | 47            |
| Dining Chair                                           | PEDC2127                           | 38x25x12                                                                       | 42                                        | 39            |
|                                                        |                                    |                                                                                | FO                                        | 47            |
| Dining Chair<br>Counter Chair<br>Bar Chair             | PECC2131<br>PEBC2135               | 38x25x12<br>38x25x12                                                           | 50<br>52                                  | 47<br>49      |