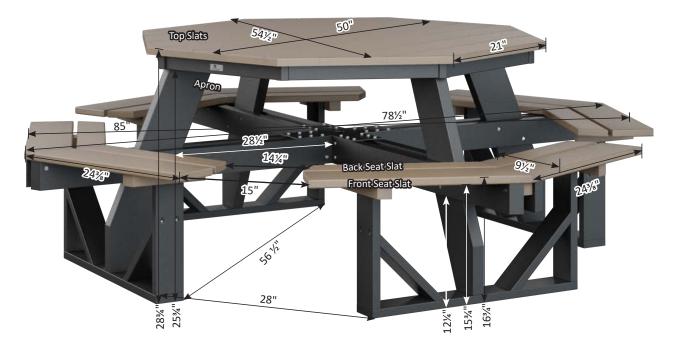

ning Table



## **Outdoor Island and Bar Stool Dimensions**



## **Outdoor Bar and Bench Dimensions**



\_

### **Accessory Dimensions**



Round End Table (Dining Height)



Round End Table (Counter Height)



Round End Table (Bar Height)







**Rectangular End Table** 

Rectangular End Table (Counter Height)

**Rectangular End Table (Bar Height)** 



**Rectangular Coffee Table** 

**Conversation Table** 

### **Accessory Dimensions**





**Gliding Footstool** 





**Mayhew Folding Footstool** 

### **Accessory Dimensions**





Folding Adirondack Footstool



Trash Can Rain Guard



# Donoma Firepit and Fire Table Dimensions



**Donoma Poly Fire Table** 

# Rectangular Fire Pit and Fire Table Dimensions



#### 42" x 54" Rectangular Fire Table



## **Picnic Table Dimensions**



**Octagon Picnic Table** 



### A-Frame & A-Frame Roof Dimensions



Vinyl A-Frame w/ Roof



### **Bradford Pergola Dimensions**



#### **Brandford Vinyl Pergola**

### **Umbrella Dimensions**



44" Umbrella Extension Pole

### **Mayhew Cushion Dimensions**

Fits: Mayhew or Classic Terrace Swivel Rocker, Club Chair, Loveseat, Sofa, & Center Armless Chair

**Mayhew Seat Cushion** Fits: Mayhew or Classic Terrace Swivel Rocker, Club Chair, Loveseat, Sofa, & Center Armless Chair





Hayhew Sectional Back Cushion Fits: Mayhew Corner Section



### **Nordic Cushion Dimensions**



Nordic Adirondack Back Cushion Fits Nordic Adirondack

## Classic Terrace Cushion Dimensions

#### **Classic Terrace Back Cushion**

Fits: Classic Terrace or Mayhew Swivel Rocker, Club Chair, Loveseat, Sofa, & C