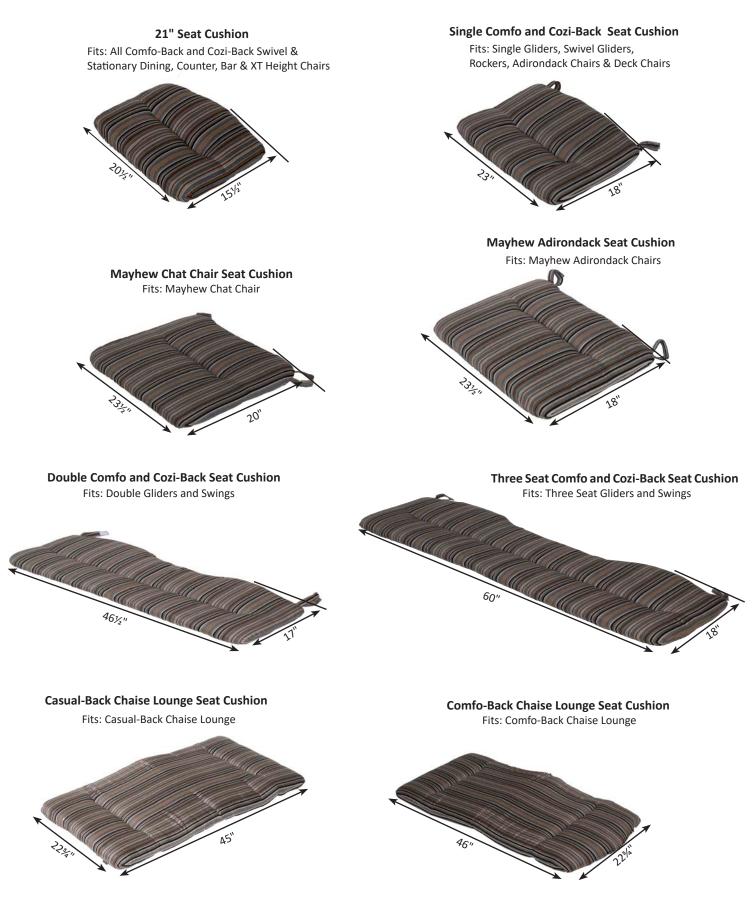

Back Cushion Fits Nordic Adirondack

## Classic Terrace Cushion Dimensions

#### **Classic Terrace Back Cushion**

Fits: Classic Terrace or Mayhew Swivel Rocker, Club Chair, Loveseat, Sofa, & Center Armless Chair







Classic Terrace Ottoman Cushion Fits: Classic Terrace Ottoman

23"

Classic Terrace Dining Seat Cushion Fits: Classic Terrace Dining Chair

5" Thick



Fits: Classic Terrace Corner Section 25" 7" Thick

> Classic Terrace-Corner Seat Cushion Fits: Classic Terrace Corner Section

**Classic Terrace-Corner Back Cushion** 





Classic Terrace High Back Swivel Rocker Back Cushion Fits Classic Terrace High Back Swivel Rocker Back Cushion

7" Thick

## **Pillow Dimensions**



## Seat Cushion Dimensions

### \*\*ALL SEAT CUSHIONS ARE 2" THICK & TIGHTENING STRAPS ARE 14" LONG\*\*



### Seat Cushion Dimensions

### \*\*ALL SEAT CUSHIONS ARE 2" THICK & TIGHTENING STRAPS ARE 14" LONG\*\*



### **Back Cushion Dimensions**

\*\*ALL BACK CUSHIONS ARE 2" THICK\*\*

#### **Comfo-Back Cushion**

Fits: Gliders, Swings, Adirondack Chairs, Chaise Lounge & Deck Chairs



**Cozi-Back Cushion** Fits: All Cozi-Back Furniture



Mayhew Adirondack Back Cushion Fits: Mayhew Adirondack Chair



**Comfo-Back Dining Chair Cushion** Fits: Dining, Counter, Bar & XT Chairs



Casual-Back Chaise Lounge Back Cushion Fits: Casual Back Chaise Lounge



Mayhew Chat Chair Back Cushion Fits: Mayhew Chat Chair



## **Back Cushion Dimensions**

21"

### \*\*ALL BACK CUSHIONS ARE 2" THICK\*\*



Fits Mayhew Chat Dining Swivel and Stationary, Dining, Counter Bar and XT Chairs

## **Cleaning Product