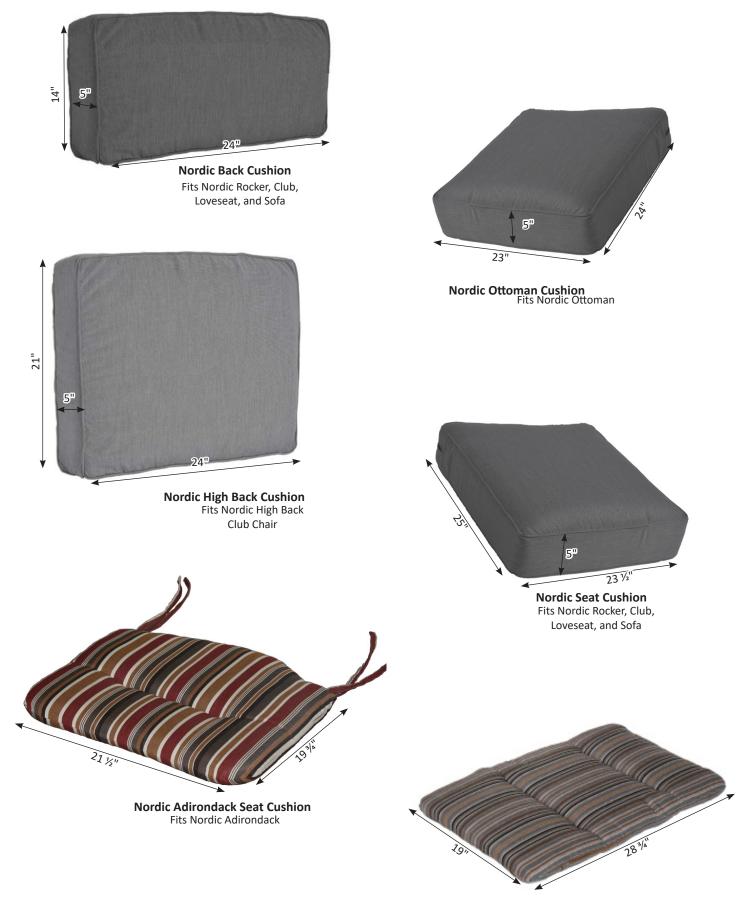

# Furniture Box Sizes and Weights

| Product Description                                    | Model #                            | Dimensions                                                                     | Packaged Weight                           | Actual Weight |
|--------------------------------------------------------|------------------------------------|--------------------------------------------------------------------------------|-------------------------------------------|---------------|
| Nordic                                                 |                                    |                                                                                |                                           |               |
| Club Chair                                             | NCC2924                            | 34x25x9                                                                        | 62                                        | 60            |
| High Back Club Chair                                   | NHCC2934                           | 34x28x10                                                                       | 66                                        | 62            |
| Rocker                                                 | NR 2924                            | (Box #1) 34x24x9, (Box #2) 21x21x8                                             | (#1) 62, (#2) 22                          | 80            |
| Loveseat                                               | NL5224                             | 49x36x7                                                                        | 66                                        | 62            |
| Sofa                                                   | NS7424                             | 71x25x9                                                                        | 108                                       | 102           |
| Square End Table                                       | NSET1819                           | 22x19x6                                                                        | 25                                        | 24            |
| Rectangular Coffee Table                               | NRCT4719                           | 49x25x6                                                                        | 56                                        | 52            |
| Ottoman                                                | NO249                              | 25x24x10                                                                       | 32                                        | 30            |
| Adirondack Chair                                       | NAC2939                            | 42x26x10                                                                       | 54                                        | 50            |
| Round End Table                                        | NRET1819                           | 21x20x2                                                                        | 12                                        | 10            |
| Adirondack Footstool                                   | NAF1721                            | 23x15x5                                                                        | 19                                        | 18            |
| Classic Terrace                                        |                                    |                                                                                |                                           |               |
| Swivel Rocker                                          | CTSR3034                           | 35x31x28                                                                       | 73                                        | 64            |
| Club Chair                                             | CTCC3034                           | 36x35x32                                                                       | 56                                        | 48            |
| Loveseat                                               | CTL5734                            | 36x35x57                                                                       | 90                                        | 72            |
| Sofa                                                   | CTS 8034                           | 36x35x82                                                                       | 124                                       | 108           |
| Comersection                                           | CTCS5742                           | 42x42x35                                                                       | 78                                        | 64            |
| Left & Right Arm Sectional Club Chair                  | CTLSC2934 & CTRSC2934              | 36x35x32                                                                       | 52                                        | 42            |
| Left & Right Arm Sectional Loveseat                    | CTLSL5334 & CTRSL5334              | 36x35x57                                                                       | 86                                        | 72            |
| Left & Right Arm Sectional Sofa                        | CTLSS7934 & CTRSS7934              | 36x35x82                                                                       | 120                                       | 102           |
| Center Armless Chair                                   | CTCAS2434                          | 36x34x29                                                                       | 38                                        | 32            |
| End Table                                              | CTET2520                           | 24x21x28                                                                       | 32                                        | 28            |
| Square Coffee Table                                    | CTSCT4545                          | 47x47x19                                                                       | 92                                        | 82            |
| Rectangle Coffee Table                                 | CTCT4818                           | 25x19x53                                                                       | 50                                        | 42            |
| Ottoman                                                | CT02511                            | 24x12x27                                                                       | 26                                        | 24            |
| Dining Chair                                           | CTDC2744                           | 27x26x44                                                                       | 48                                        | 40            |
| Lovese at Swing                                        | CTLSW55727                         | 35x29x57                                                                       | 94                                        | 82            |
| High Back Swivel Rocker                                | CTHSR3045                          | 37x31x38H                                                                      | 94                                        | 84            |
| Mayhew                                                 |                                    |                                                                                |                                           |               |
| Club Chair                                             | MHCC2834                           | 36x35x32                                                                       | 52                                        | 40            |
| Loveseat                                               | MHL5234                            | 36x35x57                                                                       | 80                                        | 66            |
| Sofa                                                   | MHS7834                            | 36x35x82                                                                       | 110                                       | 92            |
| Swivel Rocker                                          | MHSR3034                           | 34x28x29                                                                       | 70                                        | 64            |
| Comer section                                          | MHCS4747                           | 36x36x38                                                                       | 56                                        | 46            |
| Left & Right Arm Sectional Club Chair                  | MHLSC2734 & MHRSC2734              | 36x35x32                                                                       | 44                                        | 36            |
| Left & Right Arm Sectional Loveseat                    | MHLSL5134 & MHRSL5134              | 36x35x57                                                                       | 80                                        | 62            |
| Left & Right Arm Sectional Sofa                        | MHLSS7734 & MHRSS7734              | 36x35x82                                                                       | 104                                       | 88            |
| Center Armless Chair<br>Rectangle Coffee Table         | MHCAS2334                          | 36x34x29                                                                       | 36                                        | 30            |
| WENGER WILLISS AND | MHRCT4818                          | 48x26x18                                                                       | 48                                        | 42            |
| Square End Table<br>Ottoman                            | MHSET2020<br>MH02611               | 22x20x20<br>27x27x11                                                           | 20<br>26                                  | 24            |
|                                                        | Charles and an an annual statement | MALE AND THE MEAN                                                              | A 4 5 6 6 6 6 6 6 6 6 6 6 6 6 6 6 6 6 6 6 | 38            |
| Stationary Adirondack Chair<br>Chat Chair              | MHSAC3039<br>MHCTC2734             | 43x26x8<br>41x28x9                                                             | 44<br>44                                  | 42            |
| Chat Dining Chair                                      | MHCDC2639                          | 42x27x8                                                                        | 48                                        | 42            |
| Chat Counter Chair                                     | MHCCC2644                          | 48x27x9                                                                        | 54                                        | 50            |
| Chat Bar Chair                                         | MHCBC2647                          | 50x27x9                                                                        | 56                                        | 52            |
| Chat XT Chair                                          | MHCXT2651                          | 53x27x9                                                                        | 56                                        | 52            |
| Chat Swivel Rocker Dining Chair                        | MHCSD2638                          | (Box #1) 41x25x7, (Box #2) 22x22x10                                            | (#1) 42, (#2) 16                          | 52            |
| Chat Swivel Counter Chair                              | MHCSC2644                          | (Box #1) 41x25x7, (Box #2) 23x23x19                                            | (#1) 42, (#2) 20                          | 54            |
| Chat Swivel Bar Chair                                  | MHCSB2647                          | (Box #1) 41x25x7, (Box #2) 23x23x23<br>(Box #1) 41x25x7, (Box #2) 23x23x23     | (#1) 42, (#2) 22                          | 56            |
| Chat Swivel ST Chair                                   | MHCSXT2651                         | (Box #1) 41x25x7, (Box #2) 23x23x27                                            | (#1) 42, (#2) 22                          | 58            |
| Sling Dining Chair                                     | MHSDAC2236                         | 28x28x23                                                                       | 30                                        | 22            |
| Sling Counter Arm Chair                                | MHSCC2241                          | 36x26x24                                                                       | 34                                        | 28            |
| Sling Bar Arm Chair                                    | MHSBC2245                          | 40x25x24                                                                       | 38                                        | 32            |
| Sling Dining Swivel Rocker                             | MHSSD2235                          | (Box #1) 26x18x24, (Box #2) 22x21x12                                           | (#1) 28, (#2) 14                          | 38            |
| Sling Counter Swivel Chair                             | MHSSC2241                          | (Box #1) 26x18x24, (Box #2) 22x22x20                                           | (#1) 28, (#2) 17                          | 38            |
| Sling Bar Swivel Chair                                 | MHSSB2245                          | (Box #1) 26x18x24, (Box #2) 22xx22x20<br>(Box #1) 26x18x24, (Box #2) 22xx22x20 | (#1) 28, (#2) 17                          | 38            |
| Comfo Back                                             | miloob2270                         | 1000 #2/ 20020027, [DUN #2/ 22002202                                           | [" 1/ 20, ["2/ 1/                         |               |
| Kids Adirondack Chair                                  | PATC2400                           | 49x27x8                                                                        |                                           |               |
| Folding Adirondack Chair                               | IN A COMPANY OF THE                | 49x27x8<br>49x32x12                                                            | 45                                        | 20            |
| Folaing Adirondack Chair<br>Adirondack Chair           | PFAC3240<br>PATC2400               | 49x32x12<br>49x27x8                                                            | 61                                        | 38<br>54      |
|                                                        |                                    |                                                                                |                                           |               |
| Deck Chair                                             | PCTC2400<br>PEDC2127               | 38x25x12                                                                       | 51 42                                     | 47            |
| Dining Chair                                           | PEDC2127                           | 38x25x12                                                                       | 42                                        | 39            |
|                                                        |                                    |                                                                                | FO                                        | 47            |
| Dining Chair<br>Counter Chair<br>Bar Chair             | PECC2131<br>PEBC2135               | 38x25x12<br>38x25x12                                                           | 50<br>52                                  | 47<br>49      |