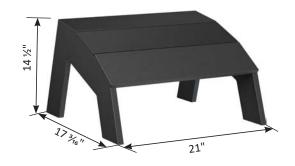

# Furniture Box Sizes and Weights

| Product Description                                    | Model #                            | Dimensions                                                                     | Packaged Weight                           | Actual Weight |
|--------------------------------------------------------|------------------------------------|--------------------------------------------------------------------------------|-------------------------------------------|---------------|
| Nordic                                                 |                                    |                                                                                |                                           |               |
| Club Chair                                             | NCC2924                            | 34x25x9                                                                        | 62                                        | 60            |
| High Back Club Chair                                   | NHCC2934                           | 34x28x10                                                                       | 66                                        | 62            |
| Rocker                                                 | NR 2924                            | (Box #1) 34x24x9, (Box #2) 21x21x8                                             | (#1) 62, (#2) 22                          | 80            |
| Loveseat                                               | NL5224                             | 49x36x7                                                                        | 66                                        | 62            |
| Sofa                                                   | NS7424                             | 71x25x9                                                                        | 108                                       | 102           |
| Square End Table                                       | NSET1819                           | 22x19x6                                                                        | 25                                        | 24            |
| Rectangular Coffee Table                               | NRCT4719                           | 49x25x6                                                                        | 56                                        | 52            |
| Ottoman                                                | NO249                              | 25x24x10                                                                       | 32                                        | 30            |
| Adirondack Chair                                       | NAC2939                            | 42x26x10                                                                       | 54                                        | 50            |
| Round End Table                                        | NRET1819                           | 21x20x2                                                                        | 12                                        | 10            |
| Adirondack Footstool                                   | NAF1721                            | 23x15x5                                                                        | 19                                        | 18            |
| Classic Terrace                                        |                                    |                                                                                |                                           |               |
| Swivel Rocker                                          | CTSR3034                           | 35x31x28                                                                       | 73                                        | 64            |
| Club Chair                                             | CTCC3034                           | 36x35x32                                                                       | 56                                        | 48            |
| Loveseat                                               | CTL5734                            | 36x35x57                                                                       | 90                                        | 72            |
| Sofa                                                   | CTS 8034                           | 36x35x82                                                                       | 124                                       | 108           |
| Comersection                                           | CTCS5742                           | 42x42x35                                                                       | 78                                        | 64            |
| Left & Right Arm Sectional Club Chair                  | CTLSC2934 & CTRSC2934              | 36x35x32                                                                       | 52                                        | 42            |
| Left & Right Arm Sectional Loveseat                    | CTLSL5334 & CTRSL5334              | 36x35x57                                                                       | 86                                        | 72            |
| Left & Right Arm Sectional Sofa                        | CTLSS7934 & CTRSS7934              | 36x35x82                                                                       | 120                                       | 102           |
| Center Armless Chair                                   | CTCAS2434                          | 36x34x29                                                                       | 38                                        | 32            |
| End Table                                              | CTET2520                           | 24x21x28                                                                       | 32                                        | 28            |
| Square Coffee Table                                    | CTSCT4545                          | 47x47x19                                                                       | 92                                        | 82            |
| Rectangle Coffee Table                                 | CTCT4818                           | 25x19x53                                                                       | 50                                        | 42            |
| Ottoman                                                | CT02511                            | 24x12x27                                                                       | 26                                        | 24            |
| Dining Chair                                           | CTDC2744                           | 27x26x44                                                                       | 48                                        | 40            |
| Lovese at Swing                                        | CTLSW55727                         | 35x29x57                                                                       | 94                                        | 82            |
| High Back Swivel Rocker                                | CTHSR3045                          | 37x31x38H                                                                      | 94                                        | 84            |
| Mayhew                                                 |                                    |                                                                                |                                           |               |
| Club Chair                                             | MHCC2834                           | 36x35x32                                                                       | 52                                        | 40            |
| Loveseat                                               | MHL5234                            | 36x35x57                                                                       | 80                                        | 66            |
| Sofa                                                   | MHS7834                            | 36x35x82                                                                       | 110                                       | 92            |
| Swivel Rocker                                          | MHSR3034                           | 34x28x29                                                                       | 70                                        | 64            |
| Comer section                                          | MHCS4747                           | 36x36x38                                                                       | 56                                        | 46            |
| Left & Right Arm Sectional Club Chair                  | MHLSC2734 & MHRSC2734              | 36x35x32                                                                       | 44                                        | 36            |
| Left & Right Arm Sectional Loveseat                    | MHLSL5134 & MHRSL5134              | 36x35x57                                                                       | 80                                        | 62            |
| Left & Right Arm Sectional Sofa                        | MHLSS7734 & MHRSS7734              | 36x35x82                                                                       | 104                                       | 88            |
| Center Armless Chair<br>Rectangle Coffee Table         | MHCAS2334                          | 36x34x29                                                                       | 36                                        | 30            |
| WENGER WILLISS AND | MHRCT4818                          | 48x26x18                                                                       | 48                                        | 42            |
| Square End Table<br>Ottoman                            | MHSET2020<br>MH02611               | 22x20x20<br>27x27x11                                                           | 20<br>26                                  | 24            |
|                                                        | Charles and an an annual statement | MALE AND THE MEAN                                                              | A 4 5 6 6 6 6 6 6 6 6 6 6 6 6 6 6 6 6 6 6 | 38            |
| Stationary Adirondack Chair<br>Chat Chair              | MHSAC3039<br>MHCTC2734             | 43x26x8<br>41x28x9                                                             | 44<br>44                                  | 42            |
| Chat Dining Chair                                      | MHCDC2639                          | 42x27x8                                                                        | 48                                        | 42            |
| Chat Counter Chair                                     | MHCCC2644                          | 48x27x9                                                                        | 54                                        | 50            |
| Chat Bar Chair                                         | MHCBC2647                          | 50x27x9                                                                        | 56                                        | 52            |
| Chat XT Chair                                          | MHCXT2651                          | 53x27x9                                                                        | 56                                        | 52            |
| Chat Swivel Rocker Dining Chair                        | MHCSD2638                          | (Box #1) 41x25x7, (Box #2) 22x22x10                                            | (#1) 42, (#2) 16                          | 52            |
| Chat Swivel Counter Chair                              | MHCSC2644                          | (Box #1) 41x25x7, (Box #2) 23x23x19                                            | (#1) 42, (#2) 20                          | 54            |
| Chat Swivel Bar Chair                                  | MHCSB2647                          | (Box #1) 41x25x7, (Box #2) 23x23x23<br>(Box #1) 41x25x7, (Box #2) 23x23x23     | (#1) 42, (#2) 22                          | 56            |
| Chat Swivel ST Chair                                   | MHCSXT2651                         | (Box #1) 41x25x7, (Box #2) 23x23x27                                            | (#1) 42, (#2) 22                          | 58            |
| Sling Dining Chair                                     | MHSDAC2236                         | 28x28x23                                                                       | 30                                        | 22            |
| Sling Counter Arm Chair                                | MHSCC2241                          | 36x26x24                                                                       | 34                                        | 28            |
| Sling Bar Arm Chair                                    | MHSBC2245                          | 40x25x24                                                                       | 38                                        | 32            |
| Sling Dining Swivel Rocker                             | MHSSD2235                          | (Box #1) 26x18x24, (Box #2) 22x21x12                                           | (#1) 28, (#2) 14                          | 38            |
| Sling Counter Swivel Chair                             | MHSSC2241                          | (Box #1) 26x18x24, (Box #2) 22x22x20                                           | (#1) 28, (#2) 17                          | 38            |
| Sling Bar Swivel Chair                                 | MHSSB2245                          | (Box #1) 26x18x24, (Box #2) 22xx22x20<br>(Box #1) 26x18x24, (Box #2) 22xx22x20 | (#1) 28, (#2) 17                          | 38            |
| Comfo Back                                             | miloob2270                         | 1000 #2/ 20020027, [DUN #2/ 22002202                                           | [" 1/ 20, ["2/ 1/                         |               |
| Kids Adirondack Chair                                  | PATC2400                           | 49x27x8                                                                        |                                           |               |
| Folding Adirondack Chair                               | IN A COMPANY OF THE                | 49x27x8<br>49x32x12                                                            | 45                                        | 20            |
| Folaing Adirondack Chair<br>Adirondack Chair           | PFAC3240<br>PATC2400               | 49x32x12<br>49x27x8                                                            | 61                                        | 38<br>54      |
|                                                        |                                    |                                                                                |                                           |               |
| Deck Chair                                             | PCTC2400<br>PEDC2127               | 38x25x12                                                                       | 51 42                                     | 47            |
| Dining Chair                                           | PEDC2127                           | 38x25x12                                                                       | 42                                        | 39            |
|                                                        |                                    |                                                                                | FO                                        | 47            |
| Dining Chair<br>Counter Chair<br>Bar Chair             | PECC2131<br>PEBC2135               | 38x25x12<br>38x25x12                                                           | 50<br>52                                  | 47<br>49      |