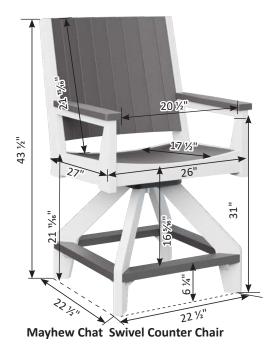

# Furniture Box Sizes and Weights

| Product Description                                    | Model #                            | Dimensions                                                                     | Packaged Weight                           | Actual Weight |
|--------------------------------------------------------|------------------------------------|--------------------------------------------------------------------------------|-------------------------------------------|---------------|
| Nordic                                                 |                                    |                                                                                |                                           |               |
| Club Chair                                             | NCC2924                            | 34x25x9                                                                        | 62                                        | 60            |
| High Back Club Chair                                   | NHCC2934                           | 34x28x10                                                                       | 66                                        | 62            |
| Rocker                                                 | NR 2924                            | (Box #1) 34x24x9, (Box #2) 21x21x8                                             | (#1) 62, (#2) 22                          | 80            |
| Loveseat                                               | NL5224                             | 49x36x7                                                                        | 66                                        | 62            |
| Sofa                                                   | NS7424                             | 71x25x9                                                                        | 108                                       | 102           |
| Square End Table                                       | NSET1819                           | 22x19x6                                                                        | 25                                        | 24            |
| Rectangular Coffee Table                               | NRCT4719                           | 49x25x6                                                                        | 56                                        | 52            |
| Ottoman                                                | NO249                              | 25x24x10                                                                       | 32                                        | 30            |
| Adirondack Chair                                       | NAC2939                            | 42x26x10                                                                       | 54                                        | 50            |
| Round End Table                                        | NRET1819                           | 21x20x2                                                                        | 12                                        | 10            |
| Adirondack Footstool                                   | NAF1721                            | 23x15x5                                                                        | 19                                        | 18            |
| Classic Terrace                                        |                                    |                                                                                |                                           |               |
| Swivel Rocker                                          | CTSR3034                           | 35x31x28                                                                       | 73                                        | 64            |
| Club Chair                                             | CTCC3034                           | 36x35x32                                                                       | 56                                        | 48            |
| Loveseat                                               | CTL5734                            | 36x35x57                                                                       | 90                                        | 72            |
| Sofa                                                   | CTS 8034                           | 36x35x82                                                                       | 124                                       | 108           |
| Comersection                                           | CTCS5742                           | 42x42x35                                                                       | 78                                        | 64            |
| Left & Right Arm Sectional Club Chair                  | CTLSC2934 & CTRSC2934              | 36x35x32                                                                       | 52                                        | 42            |
| Left & Right Arm Sectional Loveseat                    | CTLSL5334 & CTRSL5334              | 36x35x57                                                                       | 86                                        | 72            |
| Left & Right Arm Sectional Sofa                        | CTLSS7934 & CTRSS7934              | 36x35x82                                                                       | 120                                       | 102           |
| Center Armless Chair                                   | CTCAS2434                          | 36x34x29                                                                       | 38                                        | 32            |
| End Table                                              | CTET2520                           | 24x21x28                                                                       | 32                                        | 28            |
| Square Coffee Table                                    | CTSCT4545                          | 47x47x19                                                                       | 92                                        | 82            |
| Rectangle Coffee Table                                 | CTCT4818                           | 25x19x53                                                                       | 50                                        | 42            |
| Ottoman                                                | CT02511                            | 24x12x27                                                                       | 26                                        | 24            |
| Dining Chair                                           | CTDC2744                           | 27x26x44                                                                       | 48                                        | 40            |
| Lovese at Swing                                        | CTLSW55727                         | 35x29x57                                                                       | 94                                        | 82            |
| High Back Swivel Rocker                                | CTHSR3045                          | 37x31x38H                                                                      | 94                                        | 84            |
| Mayhew                                                 |                                    |                                                                                |                                           |               |
| Club Chair                                             | MHCC2834                           | 36x35x32                                                                       | 52                                        | 40            |
| Loveseat                                               | MHL5234                            | 36x35x57                                                                       | 80                                        | 66            |
| Sofa                                                   | MHS7834                            | 36x35x82                                                                       | 110                                       | 92            |
| Swivel Rocker                                          | MHSR3034                           | 34x28x29                                                                       | 70                                        | 64            |
| Comer section                                          | MHCS4747                           | 36x36x38                                                                       | 56                                        | 46            |
| Left & Right Arm Sectional Club Chair                  | MHLSC2734 & MHRSC2734              | 36x35x32                                                                       | 44                                        | 36            |
| Left & Right Arm Sectional Loveseat                    | MHLSL5134 & MHRSL5134              | 36x35x57                                                                       | 80                                        | 62            |
| Left & Right Arm Sectional Sofa                        | MHLSS7734 & MHRSS7734              | 36x35x82                                                                       | 104                                       | 88            |
| Center Armless Chair<br>Rectangle Coffee Table         | MHCAS2334                          | 36x34x29                                                                       | 36                                        | 30            |
| WENGER WILLISS AND | MHRCT4818                          | 48x26x18                                                                       | 48                                        | 42            |
| Square End Table<br>Ottoman                            | MHSET2020<br>MH02611               | 22x20x20<br>27x27x11                                                           | 20<br>26                                  | 24            |
|                                                        | Charles and an an annual statement | MALE AND THE MEAN                                                              | A 4 5 6 6 6 6 6 6 6 6 6 6 6 6 6 6 6 6 6 6 | 38            |
| Stationary Adirondack Chair<br>Chat Chair              | MHSAC3039<br>MHCTC2734             | 43x26x8<br>41x28x9                                                             | 44<br>44                                  | 42            |
| Chat Dining Chair                                      | MHCDC2639                          | 42x27x8                                                                        | 48                                        | 42            |
| Chat Counter Chair                                     | MHCCC2644                          | 48x27x9                                                                        | 54                                        | 50            |
| Chat Bar Chair                                         | MHCBC2647                          | 50x27x9                                                                        | 56                                        | 52            |
| Chat XT Chair                                          | MHCXT2651                          | 53x27x9                                                                        | 56                                        | 52            |
| Chat Swivel Rocker Dining Chair                        | MHCSD2638                          | (Box #1) 41x25x7, (Box #2) 22x22x10                                            | (#1) 42, (#2) 16                          | 52            |
| Chat Swivel Counter Chair                              | MHCSC2644                          | (Box #1) 41x25x7, (Box #2) 23x23x19                                            | (#1) 42, (#2) 20                          | 54            |
| Chat Swivel Bar Chair                                  | MHCSB2647                          | (Box #1) 41x25x7, (Box #2) 23x23x23<br>(Box #1) 41x25x7, (Box #2) 23x23x23     | (#1) 42, (#2) 22                          | 56            |
| Chat Swivel ST Chair                                   | MHCSXT2651                         | (Box #1) 41x25x7, (Box #2) 23x23x27                                            | (#1) 42, (#2) 22                          | 58            |
| Sling Dining Chair                                     | MHSDAC2236                         | 28x28x23                                                                       | 30                                        | 22            |
| Sling Counter Arm Chair                                | MHSCC2241                          | 36x26x24                                                                       | 34                                        | 28            |
| Sling Bar Arm Chair                                    | MHSBC2245                          | 40x25x24                                                                       | 38                                        | 32            |
| Sling Dining Swivel Rocker                             | MHSSD2235                          | (Box #1) 26x18x24, (Box #2) 22x21x12                                           | (#1) 28, (#2) 14                          | 38            |
| Sling Counter Swivel Chair                             | MHSSC2241                          | (Box #1) 26x18x24, (Box #2) 22x22x20                                           | (#1) 28, (#2) 17                          | 38            |
| Sling Bar Swivel Chair                                 | MHSSB2245                          | (Box #1) 26x18x24, (Box #2) 22xx22x20<br>(Box #1) 26x18x24, (Box #2) 22xx22x20 | (#1) 28, (#2) 17                          | 38            |
| Comfo Back                                             | miloob2270                         | 1000 #2/ 20020027, [DUN #2/ 22002202                                           | [" 1/ 20, ["2/ 1/                         |               |
| Kids Adirondack Chair                                  | PATC2400                           | 49x27x8                                                                        |                                           |               |
| Folding Adirondack Chair                               | IN A COMPANY OF THE                | 49x27x8<br>49x32x12                                                            | 45                                        | 20            |
| Folaing Adirondack Chair<br>Adirondack Chair           | PFAC3240<br>PATC2400               | 49x32x12<br>49x27x8                                                            | 61                                        | 38<br>54      |
|                                                        |                                    |                                                                                |                                           |               |
| Deck Chair                                             | PCTC2400<br>PEDC2127               | 38x25x12                                                                       | 51 42                                     | 47            |
| Dining Chair                                           | PEDC2127                           | 38x25x12                                                                       | 42                                        | 39            |
|                                                        |                                    |                                                                                | FO                                        | 47            |
| Dining Chair<br>Counter Chair<br>Bar Chair             | PECC2131<br>PEBC2135               | 38x25x12<br>38x25x12                                                           | 50<br>52                                  | 47<br>49      |