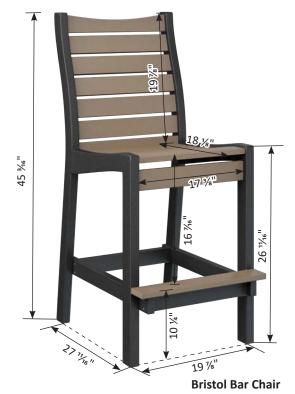

# Furniture Box Sizes and Weights

| Product Description                                    | Model #                            | Dimensions                                                                     | Packaged Weight                           | Actual Weight |
|--------------------------------------------------------|------------------------------------|--------------------------------------------------------------------------------|-------------------------------------------|---------------|
| Nordic                                                 |                                    |                                                                                |                                           |               |
| Club Chair                                             | NCC2924                            | 34x25x9                                                                        | 62                                        | 60            |
| High Back Club Chair                                   | NHCC2934                           | 34x28x10                                                                       | 66                                        | 62            |
| Rocker                                                 | NR 2924                            | (Box #1) 34x24x9, (Box #2) 21x21x8                                             | (#1) 62, (#2) 22                          | 80            |
| Loveseat                                               | NL5224                             | 49x36x7                                                                        | 66                                        | 62            |
| Sofa                                                   | NS7424                             | 71x25x9                                                                        | 108                                       | 102           |
| Square End Table                                       | NSET1819                           | 22x19x6                                                                        | 25                                        | 24            |
| Rectangular Coffee Table                               | NRCT4719                           | 49x25x6                                                                        | 56                                        | 52            |
| Ottoman                                                | NO249                              | 25x24x10                                                                       | 32                                        | 30            |
| Adirondack Chair                                       | NAC2939                            | 42x26x10                                                                       | 54                                        | 50            |
| Round End Table                                        | NRET1819                           | 21x20x2                                                                        | 12                                        | 10            |
| Adirondack Footstool                                   | NAF1721                            | 23x15x5                                                                        | 19                                        | 18            |
| Classic Terrace                                        |                                    |                                                                                |                                           |               |
| Swivel Rocker                                          | CTSR3034                           | 35x31x28                                                                       | 73                                        | 64            |
| Club Chair                                             | CTCC3034                           | 36x35x32                                                                       | 56                                        | 48            |
| Loveseat                                               | CTL5734                            | 36x35x57                                                                       | 90                                        | 72            |
| Sofa                                                   | CTS 8034                           | 36x35x82                                                                       | 124                                       | 108           |
| Comersection                                           | CTCS5742                           | 42x42x35                                                                       | 78                                        | 64            |
| Left & Right Arm Sectional Club Chair                  | CTLSC2934 & CTRSC2934              | 36x35x32                                                                       | 52                                        | 42            |
| Left & Right Arm Sectional Loveseat                    | CTLSL5334 & CTRSL5334              | 36x35x57                                                                       | 86                                        | 72            |
| Left & Right Arm Sectional Sofa                        | CTLSS7934 & CTRSS7934              | 36x35x82                                                                       | 120                                       | 102           |
| Center Armless Chair                                   | CTCAS2434                          | 36x34x29                                                                       | 38                                        | 32            |
| End Table                                              | CTET2520                           | 24x21x28                                                                       | 32                                        | 28            |
| Square Coffee Table                                    | CTSCT4545                          | 47x47x19                                                                       | 92                                        | 82            |
| Rectangle Coffee Table                                 | CTCT4818                           | 25x19x53                                                                       | 50                                        | 42            |
| Ottoman                                                | CT02511                            | 24x12x27                                                                       | 26                                        | 24            |
| Dining Chair                                           | CTDC2744                           | 27x26x44                                                                       | 48                                        | 40            |
| Lovese at Swing                                        | CTLSW55727                         | 35x29x57                                                                       | 94                                        | 82            |
| High Back Swivel Rocker                                | CTHSR3045                          | 37x31x38H                                                                      | 94                                        | 84            |
| Mayhew                                                 |                                    |                                                                                |                                           |               |
| Club Chair                                             | MHCC2834                           | 36x35x32                                                                       | 52                                        | 40            |
| Loveseat                                               | MHL5234                            | 36x35x57                                                                       | 80                                        | 66            |
| Sofa                                                   | MHS7834                            | 36x35x82                                                                       | 110                                       | 92            |
| Swivel Rocker                                          | MHSR3034                           | 34x28x29                                                                       | 70                                        | 64            |
| Comer section                                          | MHCS4747                           | 36x36x38                                                                       | 56                                        | 46            |
| Left & Right Arm Sectional Club Chair                  | MHLSC2734 & MHRSC2734              | 36x35x32                                                                       | 44                                        | 36            |
| Left & Right Arm Sectional Loveseat                    | MHLSL5134 & MHRSL5134              | 36x35x57                                                                       | 80                                        | 62            |
| Left & Right Arm Sectional Sofa                        | MHLSS7734 & MHRSS7734              | 36x35x82                                                                       | 104                                       | 88            |
| Center Armless Chair<br>Rectangle Coffee Table         | MHCAS2334                          | 36x34x29                                                                       | 36                                        | 30            |
| WENGER WILLISS AND | MHRCT4818                          | 48x26x18                                                                       | 48                                        | 42            |
| Square End Table<br>Ottoman                            | MHSET2020<br>MH02611               | 22x20x20<br>27x27x11                                                           | 20<br>26                                  | 24            |
|                                                        | Charles and an an annual statement | MALE AND THE MEAN                                                              | A 4 5 6 6 6 6 6 6 6 6 6 6 6 6 6 6 6 6 6 6 | 38            |
| Stationary Adirondack Chair<br>Chat Chair              | MHSAC3039<br>MHCTC2734             | 43x26x8<br>41x28x9                                                             | 44<br>44                                  | 42            |
| Chat Dining Chair                                      | MHCDC2639                          | 42x27x8                                                                        | 48                                        | 42            |
| Chat Counter Chair                                     | MHCCC2644                          | 48x27x9                                                                        | 54                                        | 50            |
| Chat Bar Chair                                         | MHCBC2647                          | 50x27x9                                                                        | 56                                        | 52            |
| Chat XT Chair                                          | MHCXT2651                          | 53x27x9                                                                        | 56                                        | 52            |
| Chat Swivel Rocker Dining Chair                        | MHCSD2638                          | (Box #1) 41x25x7, (Box #2) 22x22x10                                            | (#1) 42, (#2) 16                          | 52            |
| Chat Swivel Counter Chair                              | MHCSC2644                          | (Box #1) 41x25x7, (Box #2) 23x23x19                                            | (#1) 42, (#2) 20                          | 54            |
| Chat Swivel Bar Chair                                  | MHCSB2647                          | (Box #1) 41x25x7, (Box #2) 23x23x23<br>(Box #1) 41x25x7, (Box #2) 23x23x23     | (#1) 42, (#2) 22                          | 56            |
| Chat Swivel ST Chair                                   | MHCSXT2651                         | (Box #1) 41x25x7, (Box #2) 23x23x27                                            | (#1) 42, (#2) 22                          | 58            |
| Sling Dining Chair                                     | MHSDAC2236                         | 28x28x23                                                                       | 30                                        | 22            |
| Sling Counter Arm Chair                                | MHSCC2241                          | 36x26x24                                                                       | 34                                        | 28            |
| Sling Bar Arm Chair                                    | MHSBC2245                          | 40x25x24                                                                       | 38                                        | 32            |
| Sling Dining Swivel Rocker                             | MHSSD2235                          | (Box #1) 26x18x24, (Box #2) 22x21x12                                           | (#1) 28, (#2) 14                          | 38            |
| Sling Counter Swivel Chair                             | MHSSC2241                          | (Box #1) 26x18x24, (Box #2) 22x22x20                                           | (#1) 28, (#2) 17                          | 38            |
| Sling Bar Swivel Chair                                 | MHSSB2245                          | (Box #1) 26x18x24, (Box #2) 22xx22x20<br>(Box #1) 26x18x24, (Box #2) 22xx22x20 | (#1) 28, (#2) 17                          | 38            |
| Comfo Back                                             | miloob2270                         | 1000 #2/ 20020027, [DUN #2/ 22002202                                           | [" 1/ 20, ["2/ 1/                         |               |
| Kids Adirondack Chair                                  | PATC2400                           | 49x27x8                                                                        |                                           |               |
| Folding Adirondack Chair                               | IN A COMPANY OF THE                | 49x27x8<br>49x32x12                                                            | 45                                        | 20            |
| Folaing Adirondack Chair<br>Adirondack Chair           | PFAC3240<br>PATC2400               | 49x32x12<br>49x27x8                                                            | 61                                        | 38<br>54      |
|                                                        |                                    |                                                                                |                                           |               |
| Deck Chair                                             | PCTC2400<br>PEDC2127               | 38x25x12                                                                       | 51 42                                     | 47            |
| Dining Chair                                           | PEDC2127                           | 38x25x12                                                                       | 42                                        | 39            |
|                                                        |                                    |                                                                                | FO                                        | 47            |
| Dining Chair<br>Counter Chair<br>Bar Chair             | PECC2131<br>PEBC2135               | 38x25x12<br>38x25x12                                                           | 50<br>52                                  | 47<br>49      |