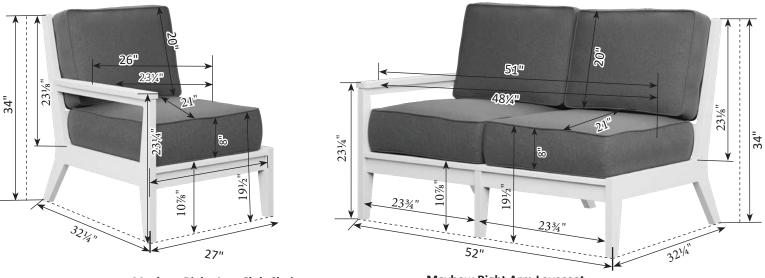

# Furniture Box Sizes and Weights

| Product Description                                    | Model #                            | Dimensions                                                                     | Packaged Weight                           | Actual Weight |
|--------------------------------------------------------|------------------------------------|--------------------------------------------------------------------------------|-------------------------------------------|---------------|
| Nordic                                                 |                                    |                                                                                |                                           |               |
| Club Chair                                             | NCC2924                            | 34x25x9                                                                        | 62                                        | 60            |
| High Back Club Chair                                   | NHCC2934                           | 34x28x10                                                                       | 66                                        | 62            |
| Rocker                                                 | NR 2924                            | (Box #1) 34x24x9, (Box #2) 21x21x8                                             | (#1) 62, (#2) 22                          | 80            |
| Loveseat                                               | NL5224                             | 49x36x7                                                                        | 66                                        | 62            |
| Sofa                                                   | NS7424                             | 71x25x9                                                                        | 108                                       | 102           |
| Square End Table                                       | NSET1819                           | 22x19x6                                                                        | 25                                        | 24            |
| Rectangular Coffee Table                               | NRCT4719                           | 49x25x6                                                                        | 56                                        | 52            |
| Ottoman                                                | NO249                              | 25x24x10                                                                       | 32                                        | 30            |
| Adirondack Chair                                       | NAC2939                            | 42x26x10                                                                       | 54                                        | 50            |
| Round End Table                                        | NRET1819                           | 21x20x2                                                                        | 12                                        | 10            |
| Adirondack Footstool                                   | NAF1721                            | 23x15x5                                                                        | 19                                        | 18            |
| Classic Terrace                                        |                                    |                                                                                |                                           |               |
| Swivel Rocker                                          | CTSR3034                           | 35x31x28                                                                       | 73                                        | 64            |
| Club Chair                                             | CTCC3034                           | 36x35x32                                                                       | 56                                        | 48            |
| Loveseat                                               | CTL5734                            | 36x35x57                                                                       | 90                                        | 72            |
| Sofa                                                   | CTS 8034                           | 36x35x82                                                                       | 124                                       | 108           |
| Comersection                                           | CTCS5742                           | 42x42x35                                                                       | 78                                        | 64            |
| Left & Right Arm Sectional Club Chair                  | CTLSC2934 & CTRSC2934              | 36x35x32                                                                       | 52                                        | 42            |
| Left & Right Arm Sectional Loveseat                    | CTLSL5334 & CTRSL5334              | 36x35x57                                                                       | 86                                        | 72            |
| Left & Right Arm Sectional Sofa                        | CTLSS7934 & CTRSS7934              | 36x35x82                                                                       | 120                                       | 102           |
| Center Armless Chair                                   | CTCAS2434                          | 36x34x29                                                                       | 38                                        | 32            |
| End Table                                              | CTET2520                           | 24x21x28                                                                       | 32                                        | 28            |
| Square Coffee Table                                    | CTSCT4545                          | 47x47x19                                                                       | 92                                        | 82            |
| Rectangle Coffee Table                                 | CTCT4818                           | 25x19x53                                                                       | 50                                        | 42            |
| Ottoman                                                | CT02511                            | 24x12x27                                                                       | 26                                        | 24            |
| Dining Chair                                           | CTDC2744                           | 27x26x44                                                                       | 48                                        | 40            |
| Lovese at Swing                                        | CTLSW55727                         | 35x29x57                                                                       | 94                                        | 82            |
| High Back Swivel Rocker                                | CTHSR3045                          | 37x31x38H                                                                      | 94                                        | 84            |
| Mayhew                                                 |                                    |                                                                                |                                           |               |
| Club Chair                                             | MHCC2834                           | 36x35x32                                                                       | 52                                        | 40            |
| Loveseat                                               | MHL5234                            | 36x35x57                                                                       | 80                                        | 66            |
| Sofa                                                   | MHS7834                            | 36x35x82                                                                       | 110                                       | 92            |
| Swivel Rocker                                          | MHSR3034                           | 34x28x29                                                                       | 70                                        | 64            |
| Comer section                                          | MHCS4747                           | 36x36x38                                                                       | 56                                        | 46            |
| Left & Right Arm Sectional Club Chair                  | MHLSC2734 & MHRSC2734              | 36x35x32                                                                       | 44                                        | 36            |
| Left & Right Arm Sectional Loveseat                    | MHLSL5134 & MHRSL5134              | 36x35x57                                                                       | 80                                        | 62            |
| Left & Right Arm Sectional Sofa                        | MHLSS7734 & MHRSS7734              | 36x35x82                                                                       | 104                                       | 88            |
| Center Armless Chair<br>Rectangle Coffee Table         | MHCAS2334                          | 36x34x29                                                                       | 36                                        | 30            |
| WENGER WILLISS AND | MHRCT4818                          | 48x26x18                                                                       | 48                                        | 42            |
| Square End Table<br>Ottoman                            | MHSET2020<br>MH02611               | 22x20x20<br>27x27x11                                                           | 20<br>26                                  | 24            |
|                                                        | Charles and an an annual statement | MALE AND THE MEAN                                                              | A 4 5 6 6 6 6 6 6 6 6 6 6 6 6 6 6 6 6 6 6 | 38            |
| Stationary Adirondack Chair<br>Chat Chair              | MHSAC3039<br>MHCTC2734             | 43x26x8<br>41x28x9                                                             | 44<br>44                                  | 42            |
| Chat Dining Chair                                      | MHCDC2639                          | 42x27x8                                                                        | 48                                        | 42            |
| Chat Counter Chair                                     | MHCCC2644                          | 48x27x9                                                                        | 54                                        | 50            |
| Chat Bar Chair                                         | MHCBC2647                          | 50x27x9                                                                        | 56                                        | 52            |
| Chat XT Chair                                          | MHCXT2651                          | 53x27x9                                                                        | 56                                        | 52            |
| Chat Swivel Rocker Dining Chair                        | MHCSD2638                          | (Box #1) 41x25x7, (Box #2) 22x22x10                                            | (#1) 42, (#2) 16                          | 52            |
| Chat Swivel Counter Chair                              | MHCSC2644                          | (Box #1) 41x25x7, (Box #2) 23x23x19                                            | (#1) 42, (#2) 20                          | 54            |
| Chat Swivel Bar Chair                                  | MHCSB2647                          | (Box #1) 41x25x7, (Box #2) 23x23x23<br>(Box #1) 41x25x7, (Box #2) 23x23x23     | (#1) 42, (#2) 22                          | 56            |
| Chat Swivel ST Chair                                   | MHCSXT2651                         | (Box #1) 41x25x7, (Box #2) 23x23x27                                            | (#1) 42, (#2) 22                          | 58            |
| Sling Dining Chair                                     | MHSDAC2236                         | 28x28x23                                                                       | 30                                        | 22            |
| Sling Counter Arm Chair                                | MHSCC2241                          | 36x26x24                                                                       | 34                                        | 28            |
| Sling Bar Arm Chair                                    | MHSBC2245                          | 40x25x24                                                                       | 38                                        | 32            |
| Sling Dining Swivel Rocker                             | MHSSD2235                          | (Box #1) 26x18x24, (Box #2) 22x21x12                                           | (#1) 28, (#2) 14                          | 38            |
| Sling Counter Swivel Chair                             | MHSSC2241                          | (Box #1) 26x18x24, (Box #2) 22x22x20                                           | (#1) 28, (#2) 17                          | 38            |
| Sling Bar Swivel Chair                                 | MHSSB2245                          | (Box #1) 26x18x24, (Box #2) 22xx22x20<br>(Box #1) 26x18x24, (Box #2) 22xx22x20 | (#1) 28, (#2) 17                          | 38            |
| Comfo Back                                             | miloob2270                         | 1000 #2/ 20020027, [DUN #2/ 22002202                                           | [" 1/ 20, ["2/ 1/                         |               |
| Kids Adirondack Chair                                  | PATC2400                           | 49x27x8                                                                        |                                           |               |
| Folding Adirondack Chair                               | IN A COMPANY OF THE                | 49x27x8<br>49x32x12                                                            | 45                                        | 20            |
| Folaing Adirondack Chair<br>Adirondack Chair           | PFAC3240<br>PATC2400               | 49x32x12<br>49x27x8                                                            | 61                                        | 38<br>54      |
|                                                        |                                    |                                                                                |                                           |               |
| Deck Chair                                             | PCTC2400<br>PEDC2127               | 38x25x12                                                                       | 51 42                                     | 47            |
| Dining Chair                                           | PEDC2127                           | 38x25x12                                                                       | 42                                        | 39            |
|                                                        |                                    |                                                                                | FO                                        | 47            |
| Dining Chair<br>Counter Chair<br>Bar Chair             | PECC2131<br>PEBC2135               | 38x25x12<br>38x25x12                                                           | 50<br>52                                  | 47<br>49      |