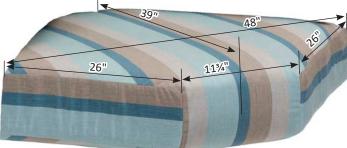

Attention: Please allow up to a 1/2" variance from measurements given in this manual, due to tolerance stack up.