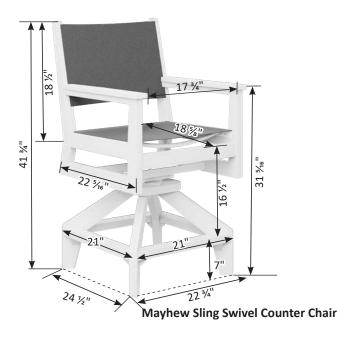

# Furniture Box Sizes and Weights

| Product Description                                    | Model #                            | Dimensions                                                                     | Packaged Weight                           | Actual Weight |
|--------------------------------------------------------|------------------------------------|--------------------------------------------------------------------------------|-------------------------------------------|---------------|
| Nordic                                                 |                                    |                                                                                |                                           |               |
| Club Chair                                             | NCC2924                            | 34x25x9                                                                        | 62                                        | 60            |
| High Back Club Chair                                   | NHCC2934                           | 34x28x10                                                                       | 66                                        | 62            |
| Rocker                                                 | NR 2924                            | (Box #1) 34x24x9, (Box #2) 21x21x8                                             | (#1) 62, (#2) 22                          | 80            |
| Loveseat                                               | NL5224                             | 49x36x7                                                                        | 66                                        | 62            |
| Sofa                                                   | NS7424                             | 71x25x9                                                                        | 108                                       | 102           |
| Square End Table                                       | NSET1819                           | 22x19x6                                                                        | 25                                        | 24            |
| Rectangular Coffee Table                               | NRCT4719                           | 49x25x6                                                                        | 56                                        | 52            |
| Ottoman                                                | NO249                              | 25x24x10                                                                       | 32                                        | 30            |
| Adirondack Chair                                       | NAC2939                            | 42x26x10                                                                       | 54                                        | 50            |
| Round End Table                                        | NRET1819                           | 21x20x2                                                                        | 12                                        | 10            |
| Adirondack Footstool                                   | NAF1721                            | 23x15x5                                                                        | 19                                        | 18            |
| Classic Terrace                                        |                                    |                                                                                |                                           |               |
| Swivel Rocker                                          | CTSR3034                           | 35x31x28                                                                       | 73                                        | 64            |
| Club Chair                                             | CTCC3034                           | 36x35x32                                                                       | 56                                        | 48            |
| Loveseat                                               | CTL5734                            | 36x35x57                                                                       | 90                                        | 72            |
| Sofa                                                   | CTS 8034                           | 36x35x82                                                                       | 124                                       | 108           |
| Comersection                                           | CTCS5742                           | 42x42x35                                                                       | 78                                        | 64            |
| Left & Right Arm Sectional Club Chair                  | CTLSC2934 & CTRSC2934              | 36x35x32                                                                       | 52                                        | 42            |
| Left & Right Arm Sectional Loveseat                    | CTLSL5334 & CTRSL5334              | 36x35x57                                                                       | 86                                        | 72            |
| Left & Right Arm Sectional Sofa                        | CTLSS7934 & CTRSS7934              | 36x35x82                                                                       | 120                                       | 102           |
| Center Armless Chair                                   | CTCAS2434                          | 36x34x29                                                                       | 38                                        | 32            |
| End Table                                              | CTET2520                           | 24x21x28                                                                       | 32                                        | 28            |
| Square Coffee Table                                    | CTSCT4545                          | 47x47x19                                                                       | 92                                        | 82            |
| Rectangle Coffee Table                                 | CTCT4818                           | 25x19x53                                                                       | 50                                        | 42            |
| Ottoman                                                | CT02511                            | 24x12x27                                                                       | 26                                        | 24            |
| Dining Chair                                           | CTDC2744                           | 27x26x44                                                                       | 48                                        | 40            |
| Lovese at Swing                                        | CTLSW55727                         | 35x29x57                                                                       | 94                                        | 82            |
| High Back Swivel Rocker                                | CTHSR3045                          | 37x31x38H                                                                      | 94                                        | 84            |
| Mayhew                                                 |                                    |                                                                                |                                           |               |
| Club Chair                                             | MHCC2834                           | 36x35x32                                                                       | 52                                        | 40            |
| Loveseat                                               | MHL5234                            | 36x35x57                                                                       | 80                                        | 66            |
| Sofa                                                   | MHS7834                            | 36x35x82                                                                       | 110                                       | 92            |
| Swivel Rocker                                          | MHSR3034                           | 34x28x29                                                                       | 70                                        | 64            |
| Comer section                                          | MHCS4747                           | 36x36x38                                                                       | 56                                        | 46            |
| Left & Right Arm Sectional Club Chair                  | MHLSC2734 & MHRSC2734              | 36x35x32                                                                       | 44                                        | 36            |
| Left & Right Arm Sectional Loveseat                    | MHLSL5134 & MHRSL5134              | 36x35x57                                                                       | 80                                        | 62            |
| Left & Right Arm Sectional Sofa                        | MHLSS7734 & MHRSS7734              | 36x35x82                                                                       | 104                                       | 88            |
| Center Armless Chair<br>Rectangle Coffee Table         | MHCAS2334                          | 36x34x29                                                                       | 36                                        | 30            |
| WENGER WILLISS AND | MHRCT4818                          | 48x26x18                                                                       | 48                                        | 42            |
| Square End Table<br>Ottoman                            | MHSET2020<br>MH02611               | 22x20x20<br>27x27x11                                                           | 20<br>26                                  | 24            |
|                                                        | Charles and an an annual statement | MALE AND THE MEAN                                                              | A 4 5 6 6 6 6 6 6 6 6 6 6 6 6 6 6 6 6 6 6 | 38            |
| Stationary Adirondack Chair<br>Chat Chair              | MHSAC3039<br>MHCTC2734             | 43x26x8<br>41x28x9                                                             | 44<br>44                                  | 42            |
| Chat Dining Chair                                      | MHCDC2639                          | 42x27x8                                                                        | 48                                        | 42            |
| Chat Counter Chair                                     | MHCCC2644                          | 48x27x9                                                                        | 54                                        | 50            |
| Chat Bar Chair                                         | MHCBC2647                          | 50x27x9                                                                        | 56                                        | 52            |
| Chat XT Chair                                          | MHCXT2651                          | 53x27x9                                                                        | 56                                        | 52            |
| Chat Swivel Rocker Dining Chair                        | MHCSD2638                          | (Box #1) 41x25x7, (Box #2) 22x22x10                                            | (#1) 42, (#2) 16                          | 52            |
| Chat Swivel Counter Chair                              | MHCSC2644                          | (Box #1) 41x25x7, (Box #2) 23x23x19                                            | (#1) 42, (#2) 20                          | 54            |
| Chat Swivel Bar Chair                                  | MHCSB2647                          | (Box #1) 41x25x7, (Box #2) 23x23x23<br>(Box #1) 41x25x7, (Box #2) 23x23x23     | (#1) 42, (#2) 22                          | 56            |
| Chat Swivel ST Chair                                   | MHCSXT2651                         | (Box #1) 41x25x7, (Box #2) 23x23x27                                            | (#1) 42, (#2) 22                          | 58            |
| Sling Dining Chair                                     | MHSDAC2236                         | 28x28x23                                                                       | 30                                        | 22            |
| Sling Counter Arm Chair                                | MHSCC2241                          | 36x26x24                                                                       | 34                                        | 28            |
| Sling Bar Arm Chair                                    | MHSBC2245                          | 40x25x24                                                                       | 38                                        | 32            |
| Sling Dining Swivel Rocker                             | MHSSD2235                          | (Box #1) 26x18x24, (Box #2) 22x21x12                                           | (#1) 28, (#2) 14                          | 38            |
| Sling Counter Swivel Chair                             | MHSSC2241                          | (Box #1) 26x18x24, (Box #2) 22x22x20                                           | (#1) 28, (#2) 17                          | 38            |
| Sling Bar Swivel Chair                                 | MHSSB2245                          | (Box #1) 26x18x24, (Box #2) 22xx22x20<br>(Box #1) 26x18x24, (Box #2) 22xx22x20 | (#1) 28, (#2) 17                          | 38            |
| Comfo Back                                             | miloob2270                         | 1000 #2/ 20020027, [DUN #2/ 22002202                                           | [" 1/ 20, ["2/ 1/                         |               |
| Kids Adirondack Chair                                  | PATC2400                           | 49x27x8                                                                        |                                           |               |
| Folding Adirondack Chair                               | IN A COMPANY OF THE                | 49x27x8<br>49x32x12                                                            | 45                                        | 20            |
| Folaing Adirondack Chair<br>Adirondack Chair           | PFAC3240<br>PATC2400               | 49x32x12<br>49x27x8                                                            | 61                                        | 38<br>54      |
|                                                        |                                    |                                                                                |                                           |               |
| Deck Chair                                             | PCTC2400<br>PEDC2127               | 38x25x12                                                                       | 51 42                                     | 47            |
| Dining Chair                                           | PEDC2127                           | 38x25x12                                                                       | 42                                        | 39            |
|                                                        |                                    |                                                                                | FO                                        | 47            |
| Dining Chair<br>Counter Chair<br>Bar Chair             | PECC2131<br>PEBC2135               | 38x25x12<br>38x25x12                                                           | 50<br>52                                  | 47<br>49      |