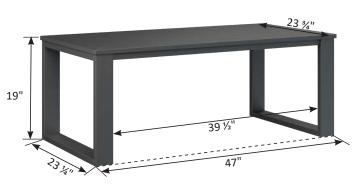

# Furniture Box Sizes and Weights

| Product Description                                    | Model #                            | Dimensions                                                                     | Packaged Weight                           | Actual Weight |
|--------------------------------------------------------|------------------------------------|--------------------------------------------------------------------------------|-------------------------------------------|---------------|
| Nordic                                                 |                                    |                                                                                |                                           |               |
| Club Chair                                             | NCC2924                            | 34x25x9                                                                        | 62                                        | 60            |
| High Back Club Chair                                   | NHCC2934                           | 34x28x10                                                                       | 66                                        | 62            |
| Rocker                                                 | NR 2924                            | (Box #1) 34x24x9, (Box #2) 21x21x8                                             | (#1) 62, (#2) 22                          | 80            |
| Loveseat                                               | NL5224                             | 49x36x7                                                                        | 66                                        | 62            |
| Sofa                                                   | NS7424                             | 71x25x9                                                                        | 108                                       | 102           |
| Square End Table                                       | NSET1819                           | 22x19x6                                                                        | 25                                        | 24            |
| Rectangular Coffee Table                               | NRCT4719                           | 49x25x6                                                                        | 56                                        | 52            |
| Ottoman                                                | NO249                              | 25x24x10                                                                       | 32                                        | 30            |
| Adirondack Chair                                       | NAC2939                            | 42x26x10                                                                       | 54                                        | 50            |
| Round End Table                                        | NRET1819                           | 21x20x2                                                                        | 12                                        | 10            |
| Adirondack Footstool                                   | NAF1721                            | 23x15x5                                                                        | 19                                        | 18            |
| Classic Terrace                                        |                                    |                                                                                |                                           |               |
| Swivel Rocker                                          | CTSR3034                           | 35x31x28                                                                       | 73                                        | 64            |
| Club Chair                                             | CTCC3034                           | 36x35x32                                                                       | 56                                        | 48            |
| Loveseat                                               | CTL5734                            | 36x35x57                                                                       | 90                                        | 72            |
| Sofa                                                   | CTS 8034                           | 36x35x82                                                                       | 124                                       | 108           |
| Comersection                                           | CTCS5742                           | 42x42x35                                                                       | 78                                        | 64            |
| Left & Right Arm Sectional Club Chair                  | CTLSC2934 & CTRSC2934              | 36x35x32                                                                       | 52                                        | 42            |
| Left & Right Arm Sectional Loveseat                    | CTLSL5334 & CTRSL5334              | 36x35x57                                                                       | 86                                        | 72            |
| Left & Right Arm Sectional Sofa                        | CTLSS7934 & CTRSS7934              | 36x35x82                                                                       | 120                                       | 102           |
| Center Armless Chair                                   | CTCAS2434                          | 36x34x29                                                                       | 38                                        | 32            |
| End Table                                              | CTET2520                           | 24x21x28                                                                       | 32                                        | 28            |
| Square Coffee Table                                    | CTSCT4545                          | 47x47x19                                                                       | 92                                        | 82            |
| Rectangle Coffee Table                                 | CTCT4818                           | 25x19x53                                                                       | 50                                        | 42            |
| Ottoman                                                | CT02511                            | 24x12x27                                                                       | 26                                        | 24            |
| Dining Chair                                           | CTDC2744                           | 27x26x44                                                                       | 48                                        | 40            |
| Lovese at Swing                                        | CTLSW55727                         | 35x29x57                                                                       | 94                                        | 82            |
| High Back Swivel Rocker                                | CTHSR3045                          | 37x31x38H                                                                      | 94                                        | 84            |
| Mayhew                                                 |                                    |                                                                                |                                           |               |
| Club Chair                                             | MHCC2834                           | 36x35x32                                                                       | 52                                        | 40            |
| Loveseat                                               | MHL5234                            | 36x35x57                                                                       | 80                                        | 66            |
| Sofa                                                   | MHS7834                            | 36x35x82                                                                       | 110                                       | 92            |
| Swivel Rocker                                          | MHSR3034                           | 34x28x29                                                                       | 70                                        | 64            |
| Comer section                                          | MHCS4747                           | 36x36x38                                                                       | 56                                        | 46            |
| Left & Right Arm Sectional Club Chair                  | MHLSC2734 & MHRSC2734              | 36x35x32                                                                       | 44                                        | 36            |
| Left & Right Arm Sectional Loveseat                    | MHLSL5134 & MHRSL5134              | 36x35x57                                                                       | 80                                        | 62            |
| Left & Right Arm Sectional Sofa                        | MHLSS7734 & MHRSS7734              | 36x35x82                                                                       | 104                                       | 88            |
| Center Armless Chair<br>Rectangle Coffee Table         | MHCAS2334                          | 36x34x29                                                                       | 36                                        | 30            |
| WENGER WILLISS AND | MHRCT4818                          | 48x26x18                                                                       | 48                                        | 42            |
| Square End Table<br>Ottoman                            | MHSET2020<br>MH02611               | 22x20x20<br>27x27x11                                                           | 20<br>26                                  | 24            |
|                                                        | Charles and an an annual statement | MALE AND THE MEAN                                                              | A 4 5 6 6 6 6 6 6 6 6 6 6 6 6 6 6 6 6 6 6 | 38            |
| Stationary Adirondack Chair<br>Chat Chair              | MHSAC3039<br>MHCTC2734             | 43x26x8<br>41x28x9                                                             | 44<br>44                                  | 42            |
| Chat Dining Chair                                      | MHCDC2639                          | 42x27x8                                                                        | 48                                        | 42            |
| Chat Counter Chair                                     | MHCCC2644                          | 48x27x9                                                                        | 54                                        | 50            |
| Chat Bar Chair                                         | MHCBC2647                          | 50x27x9                                                                        | 56                                        | 52            |
| Chat XT Chair                                          | MHCXT2651                          | 53x27x9                                                                        | 56                                        | 52            |
| Chat Swivel Rocker Dining Chair                        | MHCSD2638                          | (Box #1) 41x25x7, (Box #2) 22x22x10                                            | (#1) 42, (#2) 16                          | 52            |
| Chat Swivel Counter Chair                              | MHCSC2644                          | (Box #1) 41x25x7, (Box #2) 23x23x19                                            | (#1) 42, (#2) 20                          | 54            |
| Chat Swivel Bar Chair                                  | MHCSB2647                          | (Box #1) 41x25x7, (Box #2) 23x23x23<br>(Box #1) 41x25x7, (Box #2) 23x23x23     | (#1) 42, (#2) 22                          | 56            |
| Chat Swivel ST Chair                                   | MHCSXT2651                         | (Box #1) 41x25x7, (Box #2) 23x23x27                                            | (#1) 42, (#2) 22                          | 58            |
| Sling Dining Chair                                     | MHSDAC2236                         | 28x28x23                                                                       | 30                                        | 22            |
| Sling Counter Arm Chair                                | MHSCC2241                          | 36x26x24                                                                       | 34                                        | 28            |
| Sling Bar Arm Chair                                    | MHSBC2245                          | 40x25x24                                                                       | 38                                        | 32            |
| Sling Dining Swivel Rocker                             | MHSSD2235                          | (Box #1) 26x18x24, (Box #2) 22x21x12                                           | (#1) 28, (#2) 14                          | 38            |
| Sling Counter Swivel Chair                             | MHSSC2241                          | (Box #1) 26x18x24, (Box #2) 22x22x20                                           | (#1) 28, (#2) 17                          | 38            |
| Sling Bar Swivel Chair                                 | MHSSB2245                          | (Box #1) 26x18x24, (Box #2) 22xx22x20<br>(Box #1) 26x18x24, (Box #2) 22xx22x20 | (#1) 28, (#2) 17                          | 38            |
| Comfo Back                                             | miloob2270                         | 1000 #2/ 20020027, [DUN #2/ 22002202                                           | [" 1/ 20, ["2/ 1/                         |               |
| Kids Adirondack Chair                                  | PATC2400                           | 49x27x8                                                                        |                                           |               |
| Folding Adirondack Chair                               | IN A COMPANY OF THE                | 49x27x8<br>49x32x12                                                            | 45                                        | 20            |
| Folaing Adirondack Chair<br>Adirondack Chair           | PFAC3240<br>PATC2400               | 49x32x12<br>49x27x8                                                            | 61                                        | 38<br>54      |
|                                                        |                                    |                                                                                |                                           |               |
| Deck Chair                                             | PCTC2400<br>PEDC2127               | 38x25x12                                                                       | 51 42                                     | 47            |
| Dining Chair                                           | PEDC2127                           | 38x25x12                                                                       | 42                                        | 39            |
|                                                        |                                    |                                                                                | FO                                        | 47            |
| Dining Chair<br>Counter Chair<br>Bar Chair             | PECC2131<br>PEBC2135               | 38x25x12<br>38x25x12                                                           | 50<br>52                                  | 47<br>49      |