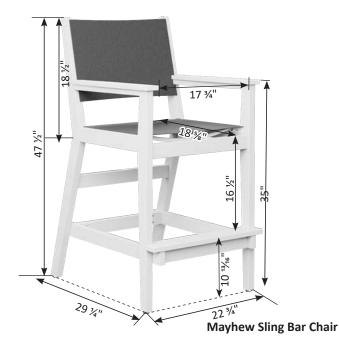

# Furniture Box Sizes and Weights

| Product Description                                    | Model #                            | Dimensions                                                                     | Packaged Weight                           | Actual Weight |
|--------------------------------------------------------|------------------------------------|--------------------------------------------------------------------------------|-------------------------------------------|---------------|
| Nordic                                                 |                                    |                                                                                |                                           |               |
| Club Chair                                             | NCC2924                            | 34x25x9                                                                        | 62                                        | 60            |
| High Back Club Chair                                   | NHCC2934                           | 34x28x10                                                                       | 66                                        | 62            |
| Rocker                                                 | NR 2924                            | (Box #1) 34x24x9, (Box #2) 21x21x8                                             | (#1) 62, (#2) 22                          | 80            |
| Loveseat                                               | NL5224                             | 49x36x7                                                                        | 66                                        | 62            |
| Sofa                                                   | NS7424                             | 71x25x9                                                                        | 108                                       | 102           |
| Square End Table                                       | NSET1819                           | 22x19x6                                                                        | 25                                        | 24            |
| Rectangular Coffee Table                               | NRCT4719                           | 49x25x6                                                                        | 56                                        | 52            |
| Ottoman                                                | NO249                              | 25x24x10                                                                       | 32                                        | 30            |
| Adirondack Chair                                       | NAC2939                            | 42x26x10                                                                       | 54                                        | 50            |
| Round End Table                                        | NRET1819                           | 21x20x2                                                                        | 12                                        | 10            |
| Adirondack Footstool                                   | NAF1721                            | 23x15x5                                                                        | 19                                        | 18            |
| Classic Terrace                                        |                                    |                                                                                |                                           |               |
| Swivel Rocker                                          | CTSR3034                           | 35x31x28                                                                       | 73                                        | 64            |
| Club Chair                                             | CTCC3034                           | 36x35x32                                                                       | 56                                        | 48            |
| Loveseat                                               | CTL5734                            | 36x35x57                                                                       | 90                                        | 72            |
| Sofa                                                   | CTS 8034                           | 36x35x82                                                                       | 124                                       | 108           |
| Comersection                                           | CTCS5742                           | 42x42x35                                                                       | 78                                        | 64            |
| Left & Right Arm Sectional Club Chair                  | CTLSC2934 & CTRSC2934              | 36x35x32                                                                       | 52                                        | 42            |
| Left & Right Arm Sectional Loveseat                    | CTLSL5334 & CTRSL5334              | 36x35x57                                                                       | 86                                        | 72            |
| Left & Right Arm Sectional Sofa                        | CTLSS7934 & CTRSS7934              | 36x35x82                                                                       | 120                                       | 102           |
| Center Armless Chair                                   | CTCAS2434                          | 36x34x29                                                                       | 38                                        | 32            |
| End Table                                              | CTET2520                           | 24x21x28                                                                       | 32                                        | 28            |
| Square Coffee Table                                    | CTSCT4545                          | 47x47x19                                                                       | 92                                        | 82            |
| Rectangle Coffee Table                                 | CTCT4818                           | 25x19x53                                                                       | 50                                        | 42            |
| Ottoman                                                | CT02511                            | 24x12x27                                                                       | 26                                        | 24            |
| Dining Chair                                           | CTDC2744                           | 27x26x44                                                                       | 48                                        | 40            |
| Lovese at Swing                                        | CTLSW55727                         | 35x29x57                                                                       | 94                                        | 82            |
| High Back Swivel Rocker                                | CTHSR3045                          | 37x31x38H                                                                      | 94                                        | 84            |
| Mayhew                                                 |                                    |                                                                                |                                           |               |
| Club Chair                                             | MHCC2834                           | 36x35x32                                                                       | 52                                        | 40            |
| Loveseat                                               | MHL5234                            | 36x35x57                                                                       | 80                                        | 66            |
| Sofa                                                   | MHS7834                            | 36x35x82                                                                       | 110                                       | 92            |
| Swivel Rocker                                          | MHSR3034                           | 34x28x29                                                                       | 70                                        | 64            |
| Comer section                                          | MHCS4747                           | 36x36x38                                                                       | 56                                        | 46            |
| Left & Right Arm Sectional Club Chair                  | MHLSC2734 & MHRSC2734              | 36x35x32                                                                       | 44                                        | 36            |
| Left & Right Arm Sectional Loveseat                    | MHLSL5134 & MHRSL5134              | 36x35x57                                                                       | 80                                        | 62            |
| Left & Right Arm Sectional Sofa                        | MHLSS7734 & MHRSS7734              | 36x35x82                                                                       | 104                                       | 88            |
| Center Armless Chair<br>Rectangle Coffee Table         | MHCAS2334                          | 36x34x29                                                                       | 36                                        | 30            |
| WENGER WILLISS AND | MHRCT4818                          | 48x26x18                                                                       | 48                                        | 42            |
| Square End Table<br>Ottoman                            | MHSET2020<br>MH02611               | 22x20x20<br>27x27x11                                                           | 20<br>26                                  | 24            |
|                                                        | Charles and an an annual statement | MALE AND THE MEAN                                                              | A 4 5 6 6 6 6 6 6 6 6 6 6 6 6 6 6 6 6 6 6 | 38            |
| Stationary Adirondack Chair<br>Chat Chair              | MHSAC3039<br>MHCTC2734             | 43x26x8<br>41x28x9                                                             | 44<br>44                                  | 42            |
| Chat Dining Chair                                      | MHCDC2639                          | 42x27x8                                                                        | 48                                        | 42            |
| Chat Counter Chair                                     | MHCCC2644                          | 48x27x9                                                                        | 54                                        | 50            |
| Chat Bar Chair                                         | MHCBC2647                          | 50x27x9                                                                        | 56                                        | 52            |
| Chat XT Chair                                          | MHCXT2651                          | 53x27x9                                                                        | 56                                        | 52            |
| Chat Swivel Rocker Dining Chair                        | MHCSD2638                          | (Box #1) 41x25x7, (Box #2) 22x22x10                                            | (#1) 42, (#2) 16                          | 52            |
| Chat Swivel Counter Chair                              | MHCSC2644                          | (Box #1) 41x25x7, (Box #2) 23x23x19                                            | (#1) 42, (#2) 20                          | 54            |
| Chat Swivel Bar Chair                                  | MHCSB2647                          | (Box #1) 41x25x7, (Box #2) 23x23x23<br>(Box #1) 41x25x7, (Box #2) 23x23x23     | (#1) 42, (#2) 22                          | 56            |
| Chat Swivel ST Chair                                   | MHCSXT2651                         | (Box #1) 41x25x7, (Box #2) 23x23x27                                            | (#1) 42, (#2) 22                          | 58            |
| Sling Dining Chair                                     | MHSDAC2236                         | 28x28x23                                                                       | 30                                        | 22            |
| Sling Counter Arm Chair                                | MHSCC2241                          | 36x26x24                                                                       | 34                                        | 28            |
| Sling Bar Arm Chair                                    | MHSBC2245                          | 40x25x24                                                                       | 38                                        | 32            |
| Sling Dining Swivel Rocker                             | MHSSD2235                          | (Box #1) 26x18x24, (Box #2) 22x21x12                                           | (#1) 28, (#2) 14                          | 38            |
| Sling Counter Swivel Chair                             | MHSSC2241                          | (Box #1) 26x18x24, (Box #2) 22x22x20                                           | (#1) 28, (#2) 17                          | 38            |
| Sling Bar Swivel Chair                                 | MHSSB2245                          | (Box #1) 26x18x24, (Box #2) 22xx22x20<br>(Box #1) 26x18x24, (Box #2) 22xx22x20 | (#1) 28, (#2) 17                          | 38            |
| Comfo Back                                             | miloob2270                         | 1000 #2/ 20020027, [DUN #2/ 22002202                                           | [" 1/ 20, ["2/ 1/                         |               |
| Kids Adirondack Chair                                  | PATC2400                           | 49x27x8                                                                        |                                           |               |
| Folding Adirondack Chair                               | IN A COMPANY OF THE                | 49x27x8<br>49x32x12                                                            | 45                                        | 20            |
| Folaing Adirondack Chair<br>Adirondack Chair           | PFAC3240<br>PATC2400               | 49x32x12<br>49x27x8                                                            | 61                                        | 38<br>54      |
|                                                        |                                    |                                                                                |                                           |               |
| Deck Chair                                             | PCTC2400<br>PEDC2127               | 38x25x12                                                                       | 51 42                                     | 47            |
| Dining Chair                                           | PEDC2127                           | 38x25x12                                                                       | 42                                        | 39            |
|                                                        |                                    |                                                                                | FO                                        | 47            |
| Dining Chair<br>Counter Chair<br>Bar Chair             | PECC2131<br>PEBC2135               | 38x25x12<br>38x25x12                                                           | 50<br>52                                  | 47<br>49      |