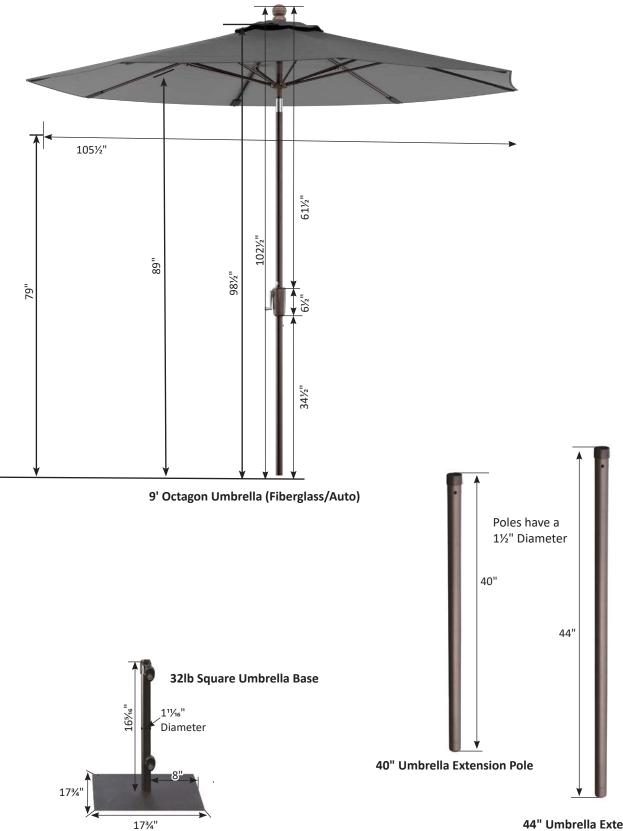

# 2023 Furniture Manual

| Furniture Box Sizes and Weights                     |
|-----------------------------------------------------|
| Dimensions                                          |
|                                                     |
| Nordic Collection                                   |
| Classic Terrace Collection                          |
| Mayhew Collection                                   |
| Comfo-Back Collection                               |
| Cozi-Back Collection                                |
| Bristol Collection                                  |
| Casual-Back Collection and Rocker                   |
| Garden Classic Tables                               |
| Garden Classic Benches                              |
| Harbor Collection                                   |
| Homestead Tables                                    |
| Outdoor Bars, Island and Bar Stools                 |
| Accessories                                         |
| Donoma Firepits                                     |
| Rectangular Firepits                                |
| Picnic Tables                                       |
| A-Frames                                            |
| Arbrors                                             |
| Bradford Pergola                                    |
| Umbrella and Umbrella Accessories                   |
| Cushions                                            |
| Cleaning Products                                   |
| Sunbrella Stain Chart                               |
| Fabric Warranty                                     |
| Cushion Care and Cleaning                           |
| Cleaning Instructions for Poly Furniture            |
| Proper Care & Maintenance for (HDPE) Poly Furniture |
| Poly Furniture Warranty                             |
| Proper Care & Maintenance for Outdoor Fire Pit      |
| Fire Pit Warranty                                   |
|                                                     |