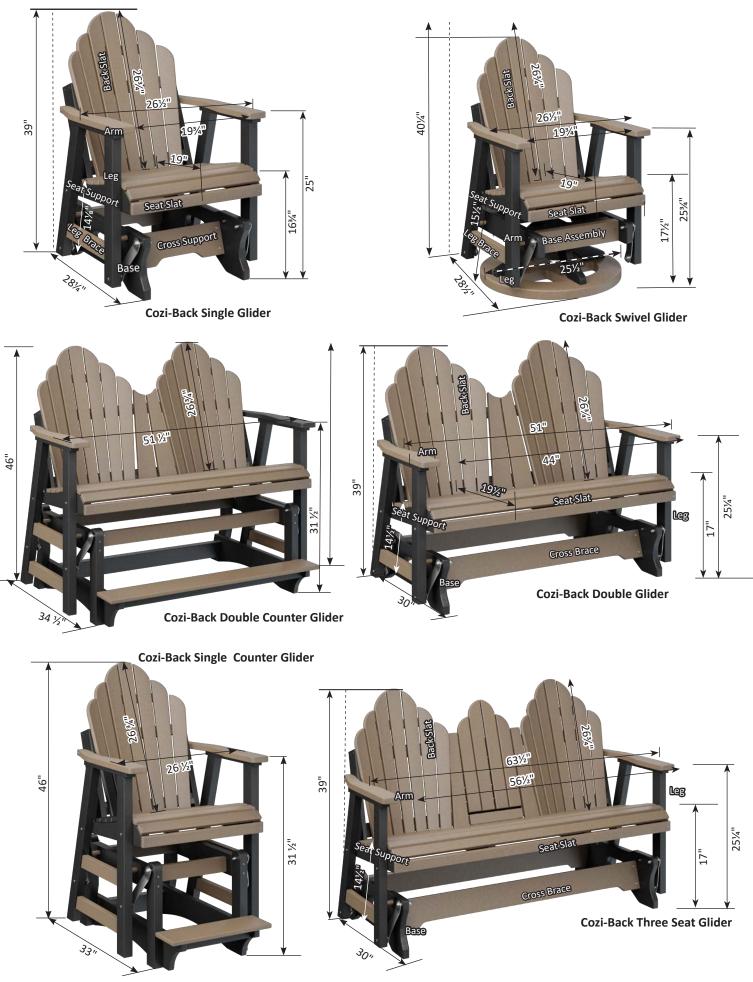

# Furniture Box Sizes and Weights

| Product Description                                    | Model #                            | Dimensions                                                                     | Packaged Weight                           | Actual Weight |
|--------------------------------------------------------|------------------------------------|--------------------------------------------------------------------------------|-------------------------------------------|---------------|
| Nordic                                                 |                                    |                                                                                |                                           |               |
| Club Chair                                             | NCC2924                            | 34x25x9                                                                        | 62                                        | 60            |
| High Back Club Chair                                   | NHCC2934                           | 34x28x10                                                                       | 66                                        | 62            |
| Rocker                                                 | NR 2924                            | (Box #1) 34x24x9, (Box #2) 21x21x8                                             | (#1) 62, (#2) 22                          | 80            |
| Loveseat                                               | NL5224                             | 49x36x7                                                                        | 66                                        | 62            |
| Sofa                                                   | NS7424                             | 71x25x9                                                                        | 108                                       | 102           |
| Square End Table                                       | NSET1819                           | 22x19x6                                                                        | 25                                        | 24            |
| Rectangular Coffee Table                               | NRCT4719                           | 49x25x6                                                                        | 56                                        | 52            |
| Ottoman                                                | NO249                              | 25x24x10                                                                       | 32                                        | 30            |
| Adirondack Chair                                       | NAC2939                            | 42x26x10                                                                       | 54                                        | 50            |
| Round End Table                                        | NRET1819                           | 21x20x2                                                                        | 12                                        | 10            |
| Adirondack Footstool                                   | NAF1721                            | 23x15x5                                                                        | 19                                        | 18            |
| Classic Terrace                                        |                                    |                                                                                |                                           |               |
| Swivel Rocker                                          | CTSR3034                           | 35x31x28                                                                       | 73                                        | 64            |
| Club Chair                                             | CTCC3034                           | 36x35x32                                                                       | 56                                        | 48            |
| Loveseat                                               | CTL5734                            | 36x35x57                                                                       | 90                                        | 72            |
| Sofa                                                   | CTS 8034                           | 36x35x82                                                                       | 124                                       | 108           |
| Comersection                                           | CTCS5742                           | 42x42x35                                                                       | 78                                        | 64            |
| Left & Right Arm Sectional Club Chair                  | CTLSC2934 & CTRSC2934              | 36x35x32                                                                       | 52                                        | 42            |
| Left & Right Arm Sectional Loveseat                    | CTLSL5334 & CTRSL5334              | 36x35x57                                                                       | 86                                        | 72            |
| Left & Right Arm Sectional Sofa                        | CTLSS7934 & CTRSS7934              | 36x35x82                                                                       | 120                                       | 102           |
| Center Armless Chair                                   | CTCAS2434                          | 36x34x29                                                                       | 38                                        | 32            |
| End Table                                              | CTET2520                           | 24x21x28                                                                       | 32                                        | 28            |
| Square Coffee Table                                    | CTSCT4545                          | 47x47x19                                                                       | 92                                        | 82            |
| Rectangle Coffee Table                                 | CTCT4818                           | 25x19x53                                                                       | 50                                        | 42            |
| Ottoman                                                | CT02511                            | 24x12x27                                                                       | 26                                        | 24            |
| Dining Chair                                           | CTDC2744                           | 27x26x44                                                                       | 48                                        | 40            |
| Lovese at Swing                                        | CTLSW55727                         | 35x29x57                                                                       | 94                                        | 82            |
| High Back Swivel Rocker                                | CTHSR3045                          | 37x31x38H                                                                      | 94                                        | 84            |
| Mayhew                                                 |                                    |                                                                                |                                           |               |
| Club Chair                                             | MHCC2834                           | 36x35x32                                                                       | 52                                        | 40            |
| Loveseat                                               | MHL5234                            | 36x35x57                                                                       | 80                                        | 66            |
| Sofa                                                   | MHS7834                            | 36x35x82                                                                       | 110                                       | 92            |
| Swivel Rocker                                          | MHSR3034                           | 34x28x29                                                                       | 70                                        | 64            |
| Comer section                                          | MHCS4747                           | 36x36x38                                                                       | 56                                        | 46            |
| Left & Right Arm Sectional Club Chair                  | MHLSC2734 & MHRSC2734              | 36x35x32                                                                       | 44                                        | 36            |
| Left & Right Arm Sectional Loveseat                    | MHLSL5134 & MHRSL5134              | 36x35x57                                                                       | 80                                        | 62            |
| Left & Right Arm Sectional Sofa                        | MHLSS7734 & MHRSS7734              | 36x35x82                                                                       | 104                                       | 88            |
| Center Armless Chair<br>Rectangle Coffee Table         | MHCAS2334                          | 36x34x29                                                                       | 36                                        | 30            |
| WENGER WILLISS AND | MHRCT4818                          | 48x26x18                                                                       | 48                                        | 42            |
| Square End Table<br>Ottoman                            | MHSET2020<br>MH02611               | 22x20x20<br>27x27x11                                                           | 20<br>26                                  | 24            |
|                                                        | Charles and an an annual statement | MALE AND THE MEAN                                                              | A 4 5 6 6 6 6 6 6 6 6 6 6 6 6 6 6 6 6 6 6 | 38            |
| Stationary Adirondack Chair<br>Chat Chair              | MHSAC3039<br>MHCTC2734             | 43x26x8<br>41x28x9                                                             | 44<br>44                                  | 42            |
| Chat Dining Chair                                      | MHCDC2639                          | 42x27x8                                                                        | 48                                        | 42            |
| Chat Counter Chair                                     | MHCCC2644                          | 48x27x9                                                                        | 54                                        | 50            |
| Chat Bar Chair                                         | MHCBC2647                          | 50x27x9                                                                        | 56                                        | 52            |
| Chat XT Chair                                          | MHCXT2651                          | 53x27x9                                                                        | 56                                        | 52            |
| Chat Swivel Rocker Dining Chair                        | MHCSD2638                          | (Box #1) 41x25x7, (Box #2) 22x22x10                                            | (#1) 42, (#2) 16                          | 52            |
| Chat Swivel Counter Chair                              | MHCSC2644                          | (Box #1) 41x25x7, (Box #2) 23x23x19                                            | (#1) 42, (#2) 20                          | 54            |
| Chat Swivel Bar Chair                                  | MHCSB2647                          | (Box #1) 41x25x7, (Box #2) 23x23x23<br>(Box #1) 41x25x7, (Box #2) 23x23x23     | (#1) 42, (#2) 22                          | 56            |
| Chat Swivel ST Chair                                   | MHCSXT2651                         | (Box #1) 41x25x7, (Box #2) 23x23x27                                            | (#1) 42, (#2) 22                          | 58            |
| Sling Dining Chair                                     | MHSDAC2236                         | 28x28x23                                                                       | 30                                        | 22            |
| Sling Counter Arm Chair                                | MHSCC2241                          | 36x26x24                                                                       | 34                                        | 28            |
| Sling Bar Arm Chair                                    | MHSBC2245                          | 40x25x24                                                                       | 38                                        | 32            |
| Sling Dining Swivel Rocker                             | MHSSD2235                          | (Box #1) 26x18x24, (Box #2) 22x21x12                                           | (#1) 28, (#2) 14                          | 38            |
| Sling Counter Swivel Chair                             | MHSSC2241                          | (Box #1) 26x18x24, (Box #2) 22x22x20                                           | (#1) 28, (#2) 17                          | 38            |
| Sling Bar Swivel Chair                                 | MHSSB2245                          | (Box #1) 26x18x24, (Box #2) 22xx22x20<br>(Box #1) 26x18x24, (Box #2) 22xx22x20 | (#1) 28, (#2) 17                          | 38            |
| Comfo Back                                             | miloob2270                         | 1000 #2/ 20020027, [DUN #2/ 22002202                                           | [" 1/ 20, ["2/ 1/                         |               |
| Kids Adirondack Chair                                  | PATC2400                           | 49x27x8                                                                        |                                           |               |
| Folding Adirondack Chair                               | IN A COMPANY OF THE                | 49x27x8<br>49x32x12                                                            | 45                                        | 20            |
| Folaing Adirondack Chair<br>Adirondack Chair           | PFAC3240<br>PATC2400               | 49x32x12<br>49x27x8                                                            | 61                                        | 38<br>54      |
|                                                        |                                    |                                                                                |                                           |               |
| Deck Chair                                             | PCTC2400<br>PEDC2127               | 38x25x12                                                                       | 51 42                                     | 47            |
| Dining Chair                                           | PEDC2127                           | 38x25x12                                                                       | 42                                        | 39            |
|                                                        |                                    |                                                                                | FO                                        | 47            |
| Dining Chair<br>Counter Chair<br>Bar Chair             | PECC2131<br>PEBC2135               | 38x25x12<br>38x25x12                                                           | 50<br>52                                  | 47<br>49      |