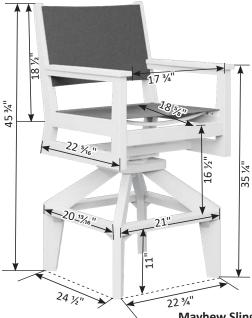

# Furniture Box Sizes and Weights

| Product Description                                    | Model #                            | Dimensions                                                                     | Packaged Weight                           | Actual Weight |
|--------------------------------------------------------|------------------------------------|--------------------------------------------------------------------------------|-------------------------------------------|---------------|
| Nordic                                                 |                                    |                                                                                |                                           |               |
| Club Chair                                             | NCC2924                            | 34x25x9                                                                        | 62                                        | 60            |
| High Back Club Chair                                   | NHCC2934                           | 34x28x10                                                                       | 66                                        | 62            |
| Rocker                                                 | NR 2924                            | (Box #1) 34x24x9, (Box #2) 21x21x8                                             | (#1) 62, (#2) 22                          | 80            |
| Loveseat                                               | NL5224                             | 49x36x7                                                                        | 66                                        | 62            |
| Sofa                                                   | NS7424                             | 71x25x9                                                                        | 108                                       | 102           |
| Square End Table                                       | NSET1819                           | 22x19x6                                                                        | 25                                        | 24            |
| Rectangular Coffee Table                               | NRCT4719                           | 49x25x6                                                                        | 56                                        | 52            |
| Ottoman                                                | NO249                              | 25x24x10                                                                       | 32                                        | 30            |
| Adirondack Chair                                       | NAC2939                            | 42x26x10                                                                       | 54                                        | 50            |
| Round End Table                                        | NRET1819                           | 21x20x2                                                                        | 12                                        | 10            |
| Adirondack Footstool                                   | NAF1721                            | 23x15x5                                                                        | 19                                        | 18            |
| Classic Terrace                                        |                                    |                                                                                |                                           |               |
| Swivel Rocker                                          | CTSR3034                           | 35x31x28                                                                       | 73                                        | 64            |
| Club Chair                                             | CTCC3034                           | 36x35x32                                                                       | 56                                        | 48            |
| Loveseat                                               | CTL5734                            | 36x35x57                                                                       | 90                                        | 72            |
| Sofa                                                   | CTS 8034                           | 36x35x82                                                                       | 124                                       | 108           |
| Comersection                                           | CTCS5742                           | 42x42x35                                                                       | 78                                        | 64            |
| Left & Right Arm Sectional Club Chair                  | CTLSC2934 & CTRSC2934              | 36x35x32                                                                       | 52                                        | 42            |
| Left & Right Arm Sectional Loveseat                    | CTLSL5334 & CTRSL5334              | 36x35x57                                                                       | 86                                        | 72            |
| Left & Right Arm Sectional Sofa                        | CTLSS7934 & CTRSS7934              | 36x35x82                                                                       | 120                                       | 102           |
| Center Armless Chair                                   | CTCAS2434                          | 36x34x29                                                                       | 38                                        | 32            |
| End Table                                              | CTET2520                           | 24x21x28                                                                       | 32                                        | 28            |
| Square Coffee Table                                    | CTSCT4545                          | 47x47x19                                                                       | 92                                        | 82            |
| Rectangle Coffee Table                                 | CTCT4818                           | 25x19x53                                                                       | 50                                        | 42            |
| Ottoman                                                | CT02511                            | 24x12x27                                                                       | 26                                        | 24            |
| Dining Chair                                           | CTDC2744                           | 27x26x44                                                                       | 48                                        | 40            |
| Lovese at Swing                                        | CTLSW55727                         | 35x29x57                                                                       | 94                                        | 82            |
| High Back Swivel Rocker                                | CTHSR3045                          | 37x31x38H                                                                      | 94                                        | 84            |
| Mayhew                                                 |                                    |                                                                                |                                           |               |
| Club Chair                                             | MHCC2834                           | 36x35x32                                                                       | 52                                        | 40            |
| Loveseat                                               | MHL5234                            | 36x35x57                                                                       | 80                                        | 66            |
| Sofa                                                   | MHS7834                            | 36x35x82                                                                       | 110                                       | 92            |
| Swivel Rocker                                          | MHSR3034                           | 34x28x29                                                                       | 70                                        | 64            |
| Comer section                                          | MHCS4747                           | 36x36x38                                                                       | 56                                        | 46            |
| Left & Right Arm Sectional Club Chair                  | MHLSC2734 & MHRSC2734              | 36x35x32                                                                       | 44                                        | 36            |
| Left & Right Arm Sectional Loveseat                    | MHLSL5134 & MHRSL5134              | 36x35x57                                                                       | 80                                        | 62            |
| Left & Right Arm Sectional Sofa                        | MHLSS7734 & MHRSS7734              | 36x35x82                                                                       | 104                                       | 88            |
| Center Armless Chair<br>Rectangle Coffee Table         | MHCAS2334                          | 36x34x29                                                                       | 36                                        | 30            |
| WENGER WILLISS AND | MHRCT4818                          | 48x26x18                                                                       | 48                                        | 42            |
| Square End Table<br>Ottoman                            | MHSET2020<br>MH02611               | 22x20x20<br>27x27x11                                                           | 20<br>26                                  | 24            |
|                                                        | Charles and an an annual statement | MALE AND THE MEAN                                                              | A 4 5 6 6 6 6 6 6 6 6 6 6 6 6 6 6 6 6 6 6 | 38            |
| Stationary Adirondack Chair<br>Chat Chair              | MHSAC3039<br>MHCTC2734             | 43x26x8<br>41x28x9                                                             | 44<br>44                                  | 42            |
| Chat Dining Chair                                      | MHCDC2639                          | 42x27x8                                                                        | 48                                        | 42            |
| Chat Counter Chair                                     | MHCCC2644                          | 48x27x9                                                                        | 54                                        | 50            |
| Chat Bar Chair                                         | MHCBC2647                          | 50x27x9                                                                        | 56                                        | 52            |
| Chat XT Chair                                          | MHCXT2651                          | 53x27x9                                                                        | 56                                        | 52            |
| Chat Swivel Rocker Dining Chair                        | MHCSD2638                          | (Box #1) 41x25x7, (Box #2) 22x22x10                                            | (#1) 42, (#2) 16                          | 52            |
| Chat Swivel Counter Chair                              | MHCSC2644                          | (Box #1) 41x25x7, (Box #2) 23x23x19                                            | (#1) 42, (#2) 20                          | 54            |
| Chat Swivel Bar Chair                                  | MHCSB2647                          | (Box #1) 41x25x7, (Box #2) 23x23x23<br>(Box #1) 41x25x7, (Box #2) 23x23x23     | (#1) 42, (#2) 22                          | 56            |
| Chat Swivel ST Chair                                   | MHCSXT2651                         | (Box #1) 41x25x7, (Box #2) 23x23x27                                            | (#1) 42, (#2) 22                          | 58            |
| Sling Dining Chair                                     | MHSDAC2236                         | 28x28x23                                                                       | 30                                        | 22            |
| Sling Counter Arm Chair                                | MHSCC2241                          | 36x26x24                                                                       | 34                                        | 28            |
| Sling Bar Arm Chair                                    | MHSBC2245                          | 40x25x24                                                                       | 38                                        | 32            |
| Sling Dining Swivel Rocker                             | MHSSD2235                          | (Box #1) 26x18x24, (Box #2) 22x21x12                                           | (#1) 28, (#2) 14                          | 38            |
| Sling Counter Swivel Chair                             | MHSSC2241                          | (Box #1) 26x18x24, (Box #2) 22x22x20                                           | (#1) 28, (#2) 17                          | 38            |
| Sling Bar Swivel Chair                                 | MHSSB2245                          | (Box #1) 26x18x24, (Box #2) 22xx22x20<br>(Box #1) 26x18x24, (Box #2) 22xx22x20 | (#1) 28, (#2) 17                          | 38            |
| Comfo Back                                             | miloob2270                         | 1000 #2/ 20020027, [DUN #2/ 22002202                                           | [" 1/ 20, ["2/ 1/                         |               |
| Kids Adirondack Chair                                  | PATC2400                           | 49x27x8                                                                        |                                           |               |
| Folding Adirondack Chair                               | IN A COMPANY OF THE                | 49x27x8<br>49x32x12                                                            | 45                                        | 20            |
| Folaing Adirondack Chair<br>Adirondack Chair           | PFAC3240<br>PATC2400               | 49x32x12<br>49x27x8                                                            | 61                                        | 38<br>54      |
|                                                        |                                    |                                                                                |                                           |               |
| Deck Chair                                             | PCTC2400<br>PEDC2127               | 38x25x12                                                                       | 51 42                                     | 47            |
| Dining Chair                                           | PEDC2127                           | 38x25x12                                                                       | 42                                        | 39            |
|                                                        |                                    |                                                                                | FO                                        | 47            |
| Dining Chair<br>Counter Chair<br>Bar Chair             | PECC2131<br>PEBC2135               | 38x25x12<br>38x25x12                                                           | 50<br>52                                  | 47<br>49      |