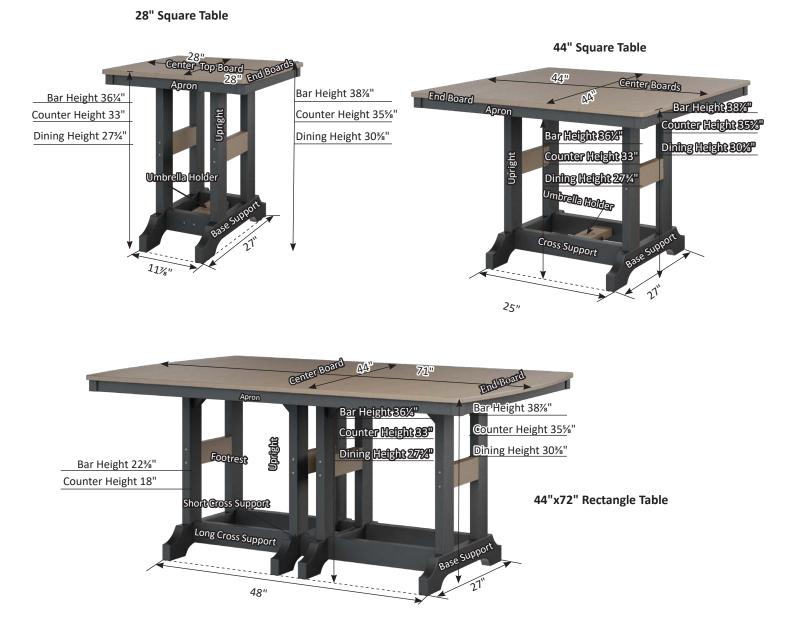

# 2023 Furniture Manual

| Furniture Box Sizes and Weights                     |
|-----------------------------------------------------|
| Dimensions                                          |
|                                                     |
| Nordic Collection                                   |
| Classic Terrace Collection                          |
| Mayhew Collection                                   |
| Comfo-Back Collection                               |
| Cozi-Back Collection                                |
| Bristol Collection                                  |
| Casual-Back Collection and Rocker                   |
| Garden Classic Tables                               |
| Garden Classic Benches                              |
| Harbor Collection                                   |
| Homestead Tables                                    |
| Outdoor Bars, Island and Bar Stools                 |
| Accessories                                         |
| Donoma Firepits                                     |
| Rectangular Firepits                                |
| Picnic Tables                                       |
| A-Frames                                            |
| Arbrors                                             |
| Bradford Pergola                                    |
| Umbrella and Umbrella Accessories                   |
| Cushions                                            |
| Cleaning Products                                   |
| Sunbrella Stain Chart                               |
| Fabric Warranty                                     |
| Cushion Care and Cleaning                           |
| Cleaning Instructions for Poly Furniture            |
| Proper Care & Maintenance for (HDPE) Poly Furniture |
| Poly Furniture Warranty                             |
| Proper Care & Maintenance for Outdoor Fire Pit      |
| Fire Pit Warranty                                   |
|                                                     |