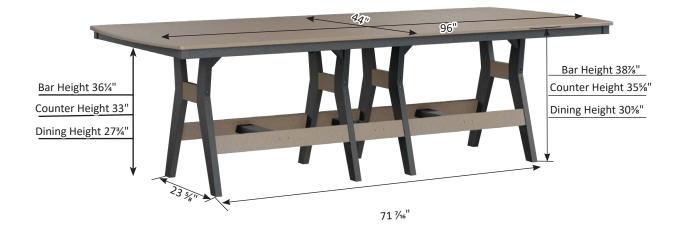

Attention: Please allow up to a 1/2" variance from measurements given in this manual, due to tolerance stack up.