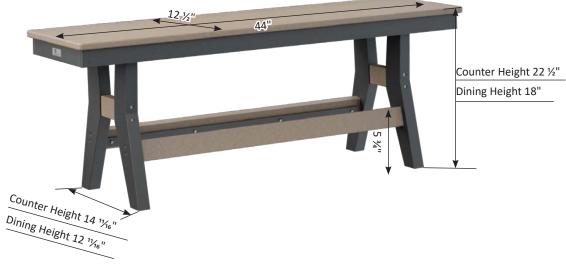

# Furniture Box Sizes and Weights

| Product Description                                    | Model #                            | Dimensions                                                                     | Packaged Weight                           | Actual Weight |
|--------------------------------------------------------|------------------------------------|--------------------------------------------------------------------------------|-------------------------------------------|---------------|
| Nordic                                                 |                                    |                                                                                |                                           |               |
| Club Chair                                             | NCC2924                            | 34x25x9                                                                        | 62                                        | 60            |
| High Back Club Chair                                   | NHCC2934                           | 34x28x10                                                                       | 66                                        | 62            |
| Rocker                                                 | NR 2924                            | (Box #1) 34x24x9, (Box #2) 21x21x8                                             | (#1) 62, (#2) 22                          | 80            |
| Loveseat                                               | NL5224                             | 49x36x7                                                                        | 66                                        | 62            |
| Sofa                                                   | NS7424                             | 71x25x9                                                                        | 108                                       | 102           |
| Square End Table                                       | NSET1819                           | 22x19x6                                                                        | 25                                        | 24            |
| Rectangular Coffee Table                               | NRCT4719                           | 49x25x6                                                                        | 56                                        | 52            |
| Ottoman                                                | NO249                              | 25x24x10                                                                       | 32                                        | 30            |
| Adirondack Chair                                       | NAC2939                            | 42x26x10                                                                       | 54                                        | 50            |
| Round End Table                                        | NRET1819                           | 21x20x2                                                                        | 12                                        | 10            |
| Adirondack Footstool                                   | NAF1721                            | 23x15x5                                                                        | 19                                        | 18            |
| Classic Terrace                                        |                                    |                                                                                |                                           |               |
| Swivel Rocker                                          | CTSR3034                           | 35x31x28                                                                       | 73                                        | 64            |
| Club Chair                                             | CTCC3034                           | 36x35x32                                                                       | 56                                        | 48            |
| Loveseat                                               | CTL5734                            | 36x35x57                                                                       | 90                                        | 72            |
| Sofa                                                   | CTS 8034                           | 36x35x82                                                                       | 124                                       | 108           |
| Comersection                                           | CTCS5742                           | 42x42x35                                                                       | 78                                        | 64            |
| Left & Right Arm Sectional Club Chair                  | CTLSC2934 & CTRSC2934              | 36x35x32                                                                       | 52                                        | 42            |
| Left & Right Arm Sectional Loveseat                    | CTLSL5334 & CTRSL5334              | 36x35x57                                                                       | 86                                        | 72            |
| Left & Right Arm Sectional Sofa                        | CTLSS7934 & CTRSS7934              | 36x35x82                                                                       | 120                                       | 102           |
| Center Armless Chair                                   | CTCAS2434                          | 36x34x29                                                                       | 38                                        | 32            |
| End Table                                              | CTET2520                           | 24x21x28                                                                       | 32                                        | 28            |
| Square Coffee Table                                    | CTSCT4545                          | 47x47x19                                                                       | 92                                        | 82            |
| Rectangle Coffee Table                                 | CTCT4818                           | 25x19x53                                                                       | 50                                        | 42            |
| Ottoman                                                | CT02511                            | 24x12x27                                                                       | 26                                        | 24            |
| Dining Chair                                           | CTDC2744                           | 27x26x44                                                                       | 48                                        | 40            |
| Lovese at Swing                                        | CTLSW55727                         | 35x29x57                                                                       | 94                                        | 82            |
| High Back Swivel Rocker                                | CTHSR3045                          | 37x31x38H                                                                      | 94                                        | 84            |
| Mayhew                                                 |                                    |                                                                                |                                           |               |
| Club Chair                                             | MHCC2834                           | 36x35x32                                                                       | 52                                        | 40            |
| Loveseat                                               | MHL5234                            | 36x35x57                                                                       | 80                                        | 66            |
| Sofa                                                   | MHS7834                            | 36x35x82                                                                       | 110                                       | 92            |
| Swivel Rocker                                          | MHSR3034                           | 34x28x29                                                                       | 70                                        | 64            |
| Comer section                                          | MHCS4747                           | 36x36x38                                                                       | 56                                        | 46            |
| Left & Right Arm Sectional Club Chair                  | MHLSC2734 & MHRSC2734              | 36x35x32                                                                       | 44                                        | 36            |
| Left & Right Arm Sectional Loveseat                    | MHLSL5134 & MHRSL5134              | 36x35x57                                                                       | 80                                        | 62            |
| Left & Right Arm Sectional Sofa                        | MHLSS7734 & MHRSS7734              | 36x35x82                                                                       | 104                                       | 88            |
| Center Armless Chair<br>Rectangle Coffee Table         | MHCAS2334                          | 36x34x29                                                                       | 36                                        | 30            |
| WENGER WILLISS AND | MHRCT4818                          | 48x26x18                                                                       | 48                                        | 42            |
| Square End Table<br>Ottoman                            | MHSET2020<br>MH02611               | 22x20x20<br>27x27x11                                                           | 20<br>26                                  | 24            |
|                                                        | Charles and an an annual statement | MALE AND THE MEAN                                                              | A 4 5 6 6 6 6 6 6 6 6 6 6 6 6 6 6 6 6 6 6 | 38            |
| Stationary Adirondack Chair<br>Chat Chair              | MHSAC3039<br>MHCTC2734             | 43x26x8<br>41x28x9                                                             | 44<br>44                                  | 42            |
| Chat Dining Chair                                      | MHCDC2639                          | 42x27x8                                                                        | 48                                        | 42            |
| Chat Counter Chair                                     | MHCCC2644                          | 48x27x9                                                                        | 54                                        | 50            |
| Chat Bar Chair                                         | MHCBC2647                          | 50x27x9                                                                        | 56                                        | 52            |
| Chat XT Chair                                          | MHCXT2651                          | 53x27x9                                                                        | 56                                        | 52            |
| Chat Swivel Rocker Dining Chair                        | MHCSD2638                          | (Box #1) 41x25x7, (Box #2) 22x22x10                                            | (#1) 42, (#2) 16                          | 52            |
| Chat Swivel Counter Chair                              | MHCSC2644                          | (Box #1) 41x25x7, (Box #2) 23x23x19                                            | (#1) 42, (#2) 20                          | 54            |
| Chat Swivel Bar Chair                                  | MHCSB2647                          | (Box #1) 41x25x7, (Box #2) 23x23x23<br>(Box #1) 41x25x7, (Box #2) 23x23x23     | (#1) 42, (#2) 22                          | 56            |
| Chat Swivel ST Chair                                   | MHCSXT2651                         | (Box #1) 41x25x7, (Box #2) 23x23x27                                            | (#1) 42, (#2) 22                          | 58            |
| Sling Dining Chair                                     | MHSDAC2236                         | 28x28x23                                                                       | 30                                        | 22            |
| Sling Counter Arm Chair                                | MHSCC2241                          | 36x26x24                                                                       | 34                                        | 28            |
| Sling Bar Arm Chair                                    | MHSBC2245                          | 40x25x24                                                                       | 38                                        | 32            |
| Sling Dining Swivel Rocker                             | MHSSD2235                          | (Box #1) 26x18x24, (Box #2) 22x21x12                                           | (#1) 28, (#2) 14                          | 38            |
| Sling Counter Swivel Chair                             | MHSSC2241                          | (Box #1) 26x18x24, (Box #2) 22x22x20                                           | (#1) 28, (#2) 17                          | 38            |
| Sling Bar Swivel Chair                                 | MHSSB2245                          | (Box #1) 26x18x24, (Box #2) 22xx22x20<br>(Box #1) 26x18x24, (Box #2) 22xx22x20 | (#1) 28, (#2) 17                          | 38            |
| Comfo Back                                             | miloob2270                         | 1000 #2/ 20020027, [DUN #2/ 22002202                                           | [" 1/ 20, ["2/ 1/                         |               |
| Kids Adirondack Chair                                  | PATC2400                           | 49x27x8                                                                        |                                           |               |
| Folding Adirondack Chair                               | IN A COMPANY OF THE                | 49x27x8<br>49x32x12                                                            | 45                                        | 20            |
| Folaing Adirondack Chair<br>Adirondack Chair           | PFAC3240<br>PATC2400               | 49x32x12<br>49x27x8                                                            | 61                                        | 38<br>54      |
|                                                        |                                    |                                                                                |                                           |               |
| Deck Chair                                             | PCTC2400<br>PEDC2127               | 38x25x12                                                                       | 51 42                                     | 47            |
| Dining Chair                                           | PEDC2127                           | 38x25x12                                                                       | 42                                        | 39            |
|                                                        |                                    |                                                                                | FO                                        | 47            |
| Dining Chair<br>Counter Chair<br>Bar Chair             | PECC2131<br>PEBC2135               | 38x25x12<br>38x25x12                                                           | 50<br>52                                  | 47<br>49      |