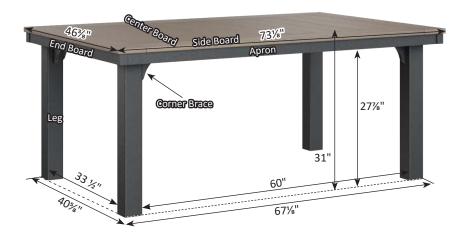

# Furniture Box Sizes and Weights

| Product Description                                    | Model #                            | Dimensions                                                                     | Packaged Weight                           | Actual Weight |
|--------------------------------------------------------|------------------------------------|--------------------------------------------------------------------------------|-------------------------------------------|---------------|
| Nordic                                                 |                                    |                                                                                |                                           |               |
| Club Chair                                             | NCC2924                            | 34x25x9                                                                        | 62                                        | 60            |
| High Back Club Chair                                   | NHCC2934                           | 34x28x10                                                                       | 66                                        | 62            |
| Rocker                                                 | NR 2924                            | (Box #1) 34x24x9, (Box #2) 21x21x8                                             | (#1) 62, (#2) 22                          | 80            |
| Loveseat                                               | NL5224                             | 49x36x7                                                                        | 66                                        | 62            |
| Sofa                                                   | NS7424                             | 71x25x9                                                                        | 108                                       | 102           |
| Square End Table                                       | NSET1819                           | 22x19x6                                                                        | 25                                        | 24            |
| Rectangular Coffee Table                               | NRCT4719                           | 49x25x6                                                                        | 56                                        | 52            |
| Ottoman                                                | NO249                              | 25x24x10                                                                       | 32                                        | 30            |
| Adirondack Chair                                       | NAC2939                            | 42x26x10                                                                       | 54                                        | 50            |
| Round End Table                                        | NRET1819                           | 21x20x2                                                                        | 12                                        | 10            |
| Adirondack Footstool                                   | NAF1721                            | 23x15x5                                                                        | 19                                        | 18            |
| Classic Terrace                                        |                                    |                                                                                |                                           |               |
| Swivel Rocker                                          | CTSR3034                           | 35x31x28                                                                       | 73                                        | 64            |
| Club Chair                                             | CTCC3034                           | 36x35x32                                                                       | 56                                        | 48            |
| Loveseat                                               | CTL5734                            | 36x35x57                                                                       | 90                                        | 72            |
| Sofa                                                   | CTS 8034                           | 36x35x82                                                                       | 124                                       | 108           |
| Comersection                                           | CTCS5742                           | 42x42x35                                                                       | 78                                        | 64            |
| Left & Right Arm Sectional Club Chair                  | CTLSC2934 & CTRSC2934              | 36x35x32                                                                       | 52                                        | 42            |
| Left & Right Arm Sectional Loveseat                    | CTLSL5334 & CTRSL5334              | 36x35x57                                                                       | 86                                        | 72            |
| Left & Right Arm Sectional Sofa                        | CTLSS7934 & CTRSS7934              | 36x35x82                                                                       | 120                                       | 102           |
| Center Armless Chair                                   | CTCAS2434                          | 36x34x29                                                                       | 38                                        | 32            |
| End Table                                              | CTET2520                           | 24x21x28                                                                       | 32                                        | 28            |
| Square Coffee Table                                    | CTSCT4545                          | 47x47x19                                                                       | 92                                        | 82            |
| Rectangle Coffee Table                                 | CTCT4818                           | 25x19x53                                                                       | 50                                        | 42            |
| Ottoman                                                | CT02511                            | 24x12x27                                                                       | 26                                        | 24            |
| Dining Chair                                           | CTDC2744                           | 27x26x44                                                                       | 48                                        | 40            |
| Lovese at Swing                                        | CTLSW55727                         | 35x29x57                                                                       | 94                                        | 82            |
| High Back Swivel Rocker                                | CTHSR3045                          | 37x31x38H                                                                      | 94                                        | 84            |
| Mayhew                                                 |                                    |                                                                                |                                           |               |
| Club Chair                                             | MHCC2834                           | 36x35x32                                                                       | 52                                        | 40            |
| Loveseat                                               | MHL5234                            | 36x35x57                                                                       | 80                                        | 66            |
| Sofa                                                   | MHS7834                            | 36x35x82                                                                       | 110                                       | 92            |
| Swivel Rocker                                          | MHSR3034                           | 34x28x29                                                                       | 70                                        | 64            |
| Comer section                                          | MHCS4747                           | 36x36x38                                                                       | 56                                        | 46            |
| Left & Right Arm Sectional Club Chair                  | MHLSC2734 & MHRSC2734              | 36x35x32                                                                       | 44                                        | 36            |
| Left & Right Arm Sectional Loveseat                    | MHLSL5134 & MHRSL5134              | 36x35x57                                                                       | 80                                        | 62            |
| Left & Right Arm Sectional Sofa                        | MHLSS7734 & MHRSS7734              | 36x35x82                                                                       | 104                                       | 88            |
| Center Armless Chair<br>Rectangle Coffee Table         | MHCAS2334                          | 36x34x29                                                                       | 36                                        | 30            |
| WENGER WILLISS AND | MHRCT4818                          | 48x26x18                                                                       | 48                                        | 42            |
| Square End Table<br>Ottoman                            | MHSET2020<br>MH02611               | 22x20x20<br>27x27x11                                                           | 20<br>26                                  | 24            |
|                                                        | Charles and an an annual statement | MALE AND THE MEAN                                                              | A 4 5 6 6 6 6 6 6 6 6 6 6 6 6 6 6 6 6 6 6 | 38            |
| Stationary Adirondack Chair<br>Chat Chair              | MHSAC3039<br>MHCTC2734             | 43x26x8<br>41x28x9                                                             | 44<br>44                                  | 42            |
| Chat Dining Chair                                      | MHCDC2639                          | 42x27x8                                                                        | 48                                        | 42            |
| Chat Counter Chair                                     | MHCCC2644                          | 48x27x9                                                                        | 54                                        | 50            |
| Chat Bar Chair                                         | MHCBC2647                          | 50x27x9                                                                        | 56                                        | 52            |
| Chat XT Chair                                          | MHCXT2651                          | 53x27x9                                                                        | 56                                        | 52            |
| Chat Swivel Rocker Dining Chair                        | MHCSD2638                          | (Box #1) 41x25x7, (Box #2) 22x22x10                                            | (#1) 42, (#2) 16                          | 52            |
| Chat Swivel Counter Chair                              | MHCSC2644                          | (Box #1) 41x25x7, (Box #2) 23x23x19                                            | (#1) 42, (#2) 20                          | 54            |
| Chat Swivel Bar Chair                                  | MHCSB2647                          | (Box #1) 41x25x7, (Box #2) 23x23x23<br>(Box #1) 41x25x7, (Box #2) 23x23x23     | (#1) 42, (#2) 22                          | 56            |
| Chat Swivel ST Chair                                   | MHCSXT2651                         | (Box #1) 41x25x7, (Box #2) 23x23x27                                            | (#1) 42, (#2) 22                          | 58            |
| Sling Dining Chair                                     | MHSDAC2236                         | 28x28x23                                                                       | 30                                        | 22            |
| Sling Counter Arm Chair                                | MHSCC2241                          | 36x26x24                                                                       | 34                                        | 28            |
| Sling Bar Arm Chair                                    | MHSBC2245                          | 40x25x24                                                                       | 38                                        | 32            |
| Sling Dining Swivel Rocker                             | MHSSD2235                          | (Box #1) 26x18x24, (Box #2) 22x21x12                                           | (#1) 28, (#2) 14                          | 38            |
| Sling Counter Swivel Chair                             | MHSSC2241                          | (Box #1) 26x18x24, (Box #2) 22x22x20                                           | (#1) 28, (#2) 17                          | 38            |
| Sling Bar Swivel Chair                                 | MHSSB2245                          | (Box #1) 26x18x24, (Box #2) 22xx22x20<br>(Box #1) 26x18x24, (Box #2) 22xx22x20 | (#1) 28, (#2) 17                          | 38            |
| Comfo Back                                             | miloob2270                         | 1000 #2/ 20020027, [DUN #2/ 22002202                                           | [" 1/ 20, ["2/ 1/                         |               |
| Kids Adirondack Chair                                  | PATC2400                           | 49x27x8                                                                        |                                           |               |
| Folding Adirondack Chair                               | IN A COMPANY OF THE                | 49x27x8<br>49x32x12                                                            | 45                                        | 20            |
| Folaing Adirondack Chair<br>Adirondack Chair           | PFAC3240<br>PATC2400               | 49x32x12<br>49x27x8                                                            | 61                                        | 38<br>54      |
|                                                        |                                    |                                                                                |                                           |               |
| Deck Chair                                             | PCTC2400<br>PEDC2127               | 38x25x12                                                                       | 51 42                                     | 47            |
| Dining Chair                                           | PEDC2127                           | 38x25x12                                                                       | 42                                        | 39            |
|                                                        |                                    |                                                                                | FO                                        | 47            |
| Dining Chair<br>Counter Chair<br>Bar Chair             | PECC2131<br>PEBC2135               | 38x25x12<br>38x25x12                                                           | 50<br>52                                  | 47<br>49      |