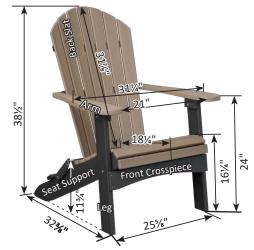

# Furniture Box Sizes and Weights

| Product Description                                    | Model #                            | Dimensions                                                                     | Packaged Weight                           | Actual Weight |
|--------------------------------------------------------|------------------------------------|--------------------------------------------------------------------------------|-------------------------------------------|---------------|
| Nordic                                                 |                                    |                                                                                |                                           |               |
| Club Chair                                             | NCC2924                            | 34x25x9                                                                        | 62                                        | 60            |
| High Back Club Chair                                   | NHCC2934                           | 34x28x10                                                                       | 66                                        | 62            |
| Rocker                                                 | NR 2924                            | (Box #1) 34x24x9, (Box #2) 21x21x8                                             | (#1) 62, (#2) 22                          | 80            |
| Loveseat                                               | NL5224                             | 49x36x7                                                                        | 66                                        | 62            |
| Sofa                                                   | NS7424                             | 71x25x9                                                                        | 108                                       | 102           |
| Square End Table                                       | NSET1819                           | 22x19x6                                                                        | 25                                        | 24            |
| Rectangular Coffee Table                               | NRCT4719                           | 49x25x6                                                                        | 56                                        | 52            |
| Ottoman                                                | NO249                              | 25x24x10                                                                       | 32                                        | 30            |
| Adirondack Chair                                       | NAC2939                            | 42x26x10                                                                       | 54                                        | 50            |
| Round End Table                                        | NRET1819                           | 21x20x2                                                                        | 12                                        | 10            |
| Adirondack Footstool                                   | NAF1721                            | 23x15x5                                                                        | 19                                        | 18            |
| Classic Terrace                                        |                                    |                                                                                |                                           |               |
| Swivel Rocker                                          | CTSR3034                           | 35x31x28                                                                       | 73                                        | 64            |
| Club Chair                                             | CTCC3034                           | 36x35x32                                                                       | 56                                        | 48            |
| Loveseat                                               | CTL5734                            | 36x35x57                                                                       | 90                                        | 72            |
| Sofa                                                   | CTS 8034                           | 36x35x82                                                                       | 124                                       | 108           |
| Comersection                                           | CTCS5742                           | 42x42x35                                                                       | 78                                        | 64            |
| Left & Right Arm Sectional Club Chair                  | CTLSC2934 & CTRSC2934              | 36x35x32                                                                       | 52                                        | 42            |
| Left & Right Arm Sectional Loveseat                    | CTLSL5334 & CTRSL5334              | 36x35x57                                                                       | 86                                        | 72            |
| Left & Right Arm Sectional Sofa                        | CTLSS7934 & CTRSS7934              | 36x35x82                                                                       | 120                                       | 102           |
| Center Armless Chair                                   | CTCAS2434                          | 36x34x29                                                                       | 38                                        | 32            |
| End Table                                              | CTET2520                           | 24x21x28                                                                       | 32                                        | 28            |
| Square Coffee Table                                    | CTSCT4545                          | 47x47x19                                                                       | 92                                        | 82            |
| Rectangle Coffee Table                                 | CTCT4818                           | 25x19x53                                                                       | 50                                        | 42            |
| Ottoman                                                | CT02511                            | 24x12x27                                                                       | 26                                        | 24            |
| Dining Chair                                           | CTDC2744                           | 27x26x44                                                                       | 48                                        | 40            |
| Lovese at Swing                                        | CTLSW55727                         | 35x29x57                                                                       | 94                                        | 82            |
| High Back Swivel Rocker                                | CTHSR3045                          | 37x31x38H                                                                      | 94                                        | 84            |
| Mayhew                                                 |                                    |                                                                                |                                           |               |
| Club Chair                                             | MHCC2834                           | 36x35x32                                                                       | 52                                        | 40            |
| Loveseat                                               | MHL5234                            | 36x35x57                                                                       | 80                                        | 66            |
| Sofa                                                   | MHS7834                            | 36x35x82                                                                       | 110                                       | 92            |
| Swivel Rocker                                          | MHSR3034                           | 34x28x29                                                                       | 70                                        | 64            |
| Comer section                                          | MHCS4747                           | 36x36x38                                                                       | 56                                        | 46            |
| Left & Right Arm Sectional Club Chair                  | MHLSC2734 & MHRSC2734              | 36x35x32                                                                       | 44                                        | 36            |
| Left & Right Arm Sectional Loveseat                    | MHLSL5134 & MHRSL5134              | 36x35x57                                                                       | 80                                        | 62            |
| Left & Right Arm Sectional Sofa                        | MHLSS7734 & MHRSS7734              | 36x35x82                                                                       | 104                                       | 88            |
| Center Armless Chair<br>Rectangle Coffee Table         | MHCAS2334                          | 36x34x29                                                                       | 36                                        | 30            |
| WENGER WILLISS AND | MHRCT4818                          | 48x26x18                                                                       | 48                                        | 42            |
| Square End Table<br>Ottoman                            | MHSET2020<br>MH02611               | 22x20x20<br>27x27x11                                                           | 20<br>26                                  | 24            |
|                                                        | Charles and an an annual statement | MALE AND THE MEAN                                                              | A 4 5 6 6 6 6 6 6 6 6 6 6 6 6 6 6 6 6 6 6 | 38            |
| Stationary Adirondack Chair<br>Chat Chair              | MHSAC3039<br>MHCTC2734             | 43x26x8<br>41x28x9                                                             | 44<br>44                                  | 42            |
| Chat Dining Chair                                      | MHCDC2639                          | 42x27x8                                                                        | 48                                        | 42            |
| Chat Counter Chair                                     | MHCCC2644                          | 48x27x9                                                                        | 54                                        | 50            |
| Chat Bar Chair                                         | MHCBC2647                          | 50x27x9                                                                        | 56                                        | 52            |
| Chat XT Chair                                          | MHCXT2651                          | 53x27x9                                                                        | 56                                        | 52            |
| Chat Swivel Rocker Dining Chair                        | MHCSD2638                          | (Box #1) 41x25x7, (Box #2) 22x22x10                                            | (#1) 42, (#2) 16                          | 52            |
| Chat Swivel Counter Chair                              | MHCSC2644                          | (Box #1) 41x25x7, (Box #2) 23x23x19                                            | (#1) 42, (#2) 20                          | 54            |
| Chat Swivel Bar Chair                                  | MHCSB2647                          | (Box #1) 41x25x7, (Box #2) 23x23x23<br>(Box #1) 41x25x7, (Box #2) 23x23x23     | (#1) 42, (#2) 22                          | 56            |
| Chat Swivel ST Chair                                   | MHCSXT2651                         | (Box #1) 41x25x7, (Box #2) 23x23x27                                            | (#1) 42, (#2) 22                          | 58            |
| Sling Dining Chair                                     | MHSDAC2236                         | 28x28x23                                                                       | 30                                        | 22            |
| Sling Counter Arm Chair                                | MHSCC2241                          | 36x26x24                                                                       | 34                                        | 28            |
| Sling Bar Arm Chair                                    | MHSBC2245                          | 40x25x24                                                                       | 38                                        | 32            |
| Sling Dining Swivel Rocker                             | MHSSD2235                          | (Box #1) 26x18x24, (Box #2) 22x21x12                                           | (#1) 28, (#2) 14                          | 38            |
| Sling Counter Swivel Chair                             | MHSSC2241                          | (Box #1) 26x18x24, (Box #2) 22x22x20                                           | (#1) 28, (#2) 17                          | 38            |
| Sling Bar Swivel Chair                                 | MHSSB2245                          | (Box #1) 26x18x24, (Box #2) 22xx22x20<br>(Box #1) 26x18x24, (Box #2) 22xx22x20 | (#1) 28, (#2) 17                          | 38            |
| Comfo Back                                             | miloob2270                         | 1000 #2/ 20020027, [DUN #2/ 22002202                                           | [" 1/ 20, ["2/ 1/                         |               |
| Kids Adirondack Chair                                  | PATC2400                           | 49x27x8                                                                        |                                           |               |
| Folding Adirondack Chair                               | IN A COMPANY OF THE                | 49x27x8<br>49x32x12                                                            | 45                                        | 20            |
| Folaing Adirondack Chair<br>Adirondack Chair           | PFAC3240<br>PATC2400               | 49x32x12<br>49x27x8                                                            | 61                                        | 38<br>54      |
|                                                        |                                    |                                                                                |                                           |               |
| Deck Chair                                             | PCTC2400<br>PEDC2127               | 38x25x12                                                                       | 51 42                                     | 47            |
| Dining Chair                                           | PEDC2127                           | 38x25x12                                                                       | 42                                        | 39            |
|                                                        |                                    |                                                                                | FO                                        | 47            |
| Dining Chair<br>Counter Chair<br>Bar Chair             | PECC2131<br>PEBC2135               | 38x25x12<br>38x25x12                                                           | 50<br>52                                  | 47<br>49      |