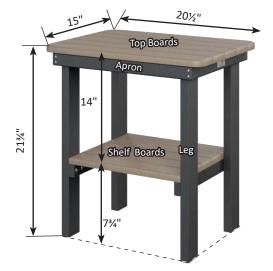

# Furniture Box Sizes and Weights

| Product Description                                    | Model #                            | Dimensions                                                                     | Packaged Weight                           | Actual Weight |
|--------------------------------------------------------|------------------------------------|--------------------------------------------------------------------------------|-------------------------------------------|---------------|
| Nordic                                                 |                                    |                                                                                |                                           |               |
| Club Chair                                             | NCC2924                            | 34x25x9                                                                        | 62                                        | 60            |
| High Back Club Chair                                   | NHCC2934                           | 34x28x10                                                                       | 66                                        | 62            |
| Rocker                                                 | NR 2924                            | (Box #1) 34x24x9, (Box #2) 21x21x8                                             | (#1) 62, (#2) 22                          | 80            |
| Loveseat                                               | NL5224                             | 49x36x7                                                                        | 66                                        | 62            |
| Sofa                                                   | NS7424                             | 71x25x9                                                                        | 108                                       | 102           |
| Square End Table                                       | NSET1819                           | 22x19x6                                                                        | 25                                        | 24            |
| Rectangular Coffee Table                               | NRCT4719                           | 49x25x6                                                                        | 56                                        | 52            |
| Ottoman                                                | NO249                              | 25x24x10                                                                       | 32                                        | 30            |
| Adirondack Chair                                       | NAC2939                            | 42x26x10                                                                       | 54                                        | 50            |
| Round End Table                                        | NRET1819                           | 21x20x2                                                                        | 12                                        | 10            |
| Adirondack Footstool                                   | NAF1721                            | 23x15x5                                                                        | 19                                        | 18            |
| Classic Terrace                                        |                                    |                                                                                |                                           |               |
| Swivel Rocker                                          | CTSR3034                           | 35x31x28                                                                       | 73                                        | 64            |
| Club Chair                                             | CTCC3034                           | 36x35x32                                                                       | 56                                        | 48            |
| Loveseat                                               | CTL5734                            | 36x35x57                                                                       | 90                                        | 72            |
| Sofa                                                   | CTS 8034                           | 36x35x82                                                                       | 124                                       | 108           |
| Comersection                                           | CTCS5742                           | 42x42x35                                                                       | 78                                        | 64            |
| Left & Right Arm Sectional Club Chair                  | CTLSC2934 & CTRSC2934              | 36x35x32                                                                       | 52                                        | 42            |
| Left & Right Arm Sectional Loveseat                    | CTLSL5334 & CTRSL5334              | 36x35x57                                                                       | 86                                        | 72            |
| Left & Right Arm Sectional Sofa                        | CTLSS7934 & CTRSS7934              | 36x35x82                                                                       | 120                                       | 102           |
| Center Armless Chair                                   | CTCAS2434                          | 36x34x29                                                                       | 38                                        | 32            |
| End Table                                              | CTET2520                           | 24x21x28                                                                       | 32                                        | 28            |
| Square Coffee Table                                    | CTSCT4545                          | 47x47x19                                                                       | 92                                        | 82            |
| Rectangle Coffee Table                                 | CTCT4818                           | 25x19x53                                                                       | 50                                        | 42            |
| Ottoman                                                | CT02511                            | 24x12x27                                                                       | 26                                        | 24            |
| Dining Chair                                           | CTDC2744                           | 27x26x44                                                                       | 48                                        | 40            |
| Lovese at Swing                                        | CTLSW55727                         | 35x29x57                                                                       | 94                                        | 82            |
| High Back Swivel Rocker                                | CTHSR3045                          | 37x31x38H                                                                      | 94                                        | 84            |
| Mayhew                                                 |                                    |                                                                                |                                           |               |
| Club Chair                                             | MHCC2834                           | 36x35x32                                                                       | 52                                        | 40            |
| Loveseat                                               | MHL5234                            | 36x35x57                                                                       | 80                                        | 66            |
| Sofa                                                   | MHS7834                            | 36x35x82                                                                       | 110                                       | 92            |
| Swivel Rocker                                          | MHSR3034                           | 34x28x29                                                                       | 70                                        | 64            |
| Comer section                                          | MHCS4747                           | 36x36x38                                                                       | 56                                        | 46            |
| Left & Right Arm Sectional Club Chair                  | MHLSC2734 & MHRSC2734              | 36x35x32                                                                       | 44                                        | 36            |
| Left & Right Arm Sectional Loveseat                    | MHLSL5134 & MHRSL5134              | 36x35x57                                                                       | 80                                        | 62            |
| Left & Right Arm Sectional Sofa                        | MHLSS7734 & MHRSS7734              | 36x35x82                                                                       | 104                                       | 88            |
| Center Armless Chair<br>Rectangle Coffee Table         | MHCAS2334                          | 36x34x29                                                                       | 36                                        | 30            |
| WENGER WILLISS AND | MHRCT4818                          | 48x26x18                                                                       | 48                                        | 42            |
| Square End Table<br>Ottoman                            | MHSET2020<br>MH02611               | 22x20x20<br>27x27x11                                                           | 20<br>26                                  | 24            |
|                                                        | Charles and an an annual statement | MALE AND THE MEAN                                                              | A 4 5 6 6 6 6 6 6 6 6 6 6 6 6 6 6 6 6 6 6 | 38            |
| Stationary Adirondack Chair<br>Chat Chair              | MHSAC3039<br>MHCTC2734             | 43x26x8<br>41x28x9                                                             | 44<br>44                                  | 42            |
| Chat Dining Chair                                      | MHCDC2639                          | 42x27x8                                                                        | 48                                        | 42            |
| Chat Counter Chair                                     | MHCCC2644                          | 48x27x9                                                                        | 54                                        | 50            |
| Chat Bar Chair                                         | MHCBC2647                          | 50x27x9                                                                        | 56                                        | 52            |
| Chat XT Chair                                          | MHCXT2651                          | 53x27x9                                                                        | 56                                        | 52            |
| Chat Swivel Rocker Dining Chair                        | MHCSD2638                          | (Box #1) 41x25x7, (Box #2) 22x22x10                                            | (#1) 42, (#2) 16                          | 52            |
| Chat Swivel Counter Chair                              | MHCSC2644                          | (Box #1) 41x25x7, (Box #2) 23x23x19                                            | (#1) 42, (#2) 20                          | 54            |
| Chat Swivel Bar Chair                                  | MHCSB2647                          | (Box #1) 41x25x7, (Box #2) 23x23x23<br>(Box #1) 41x25x7, (Box #2) 23x23x23     | (#1) 42, (#2) 22                          | 56            |
| Chat Swivel ST Chair                                   | MHCSXT2651                         | (Box #1) 41x25x7, (Box #2) 23x23x27                                            | (#1) 42, (#2) 22                          | 58            |
| Sling Dining Chair                                     | MHSDAC2236                         | 28x28x23                                                                       | 30                                        | 22            |
| Sling Counter Arm Chair                                | MHSCC2241                          | 36x26x24                                                                       | 34                                        | 28            |
| Sling Bar Arm Chair                                    | MHSBC2245                          | 40x25x24                                                                       | 38                                        | 32            |
| Sling Dining Swivel Rocker                             | MHSSD2235                          | (Box #1) 26x18x24, (Box #2) 22x21x12                                           | (#1) 28, (#2) 14                          | 38            |
| Sling Counter Swivel Chair                             | MHSSC2241                          | (Box #1) 26x18x24, (Box #2) 22x22x20                                           | (#1) 28, (#2) 17                          | 38            |
| Sling Bar Swivel Chair                                 | MHSSB2245                          | (Box #1) 26x18x24, (Box #2) 22xx22x20<br>(Box #1) 26x18x24, (Box #2) 22xx22x20 | (#1) 28, (#2) 17                          | 38            |
| Comfo Back                                             | miloob2270                         | 1000 #2/ 20020027, [DUN #2/ 22002202                                           | [" 1/ 20, ["2/ 1/                         |               |
| Kids Adirondack Chair                                  | PATC2400                           | 49x27x8                                                                        |                                           |               |
| Folding Adirondack Chair                               | IN A COMPANY OF THE                | 49x27x8<br>49x32x12                                                            | 45                                        | 20            |
| Folaing Adirondack Chair<br>Adirondack Chair           | PFAC3240<br>PATC2400               | 49x32x12<br>49x27x8                                                            | 61                                        | 38<br>54      |
|                                                        |                                    |                                                                                |                                           |               |
| Deck Chair                                             | PCTC2400<br>PEDC2127               | 38x25x12                                                                       | 51 42                                     | 47            |
| Dining Chair                                           | PEDC2127                           | 38x25x12                                                                       | 42                                        | 39            |
|                                                        |                                    |                                                                                | FO                                        | 47            |
| Dining Chair<br>Counter Chair<br>Bar Chair             | PECC2131<br>PEBC2135               | 38x25x12<br>38x25x12                                                           | 50<br>52                                  | 47<br>49      |