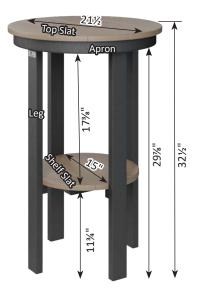

# Furniture Box Sizes and Weights

| Product Description                                    | Model #                            | Dimensions                                                                     | Packaged Weight                           | Actual Weight |
|--------------------------------------------------------|------------------------------------|--------------------------------------------------------------------------------|-------------------------------------------|---------------|
| Nordic                                                 |                                    |                                                                                |                                           |               |
| Club Chair                                             | NCC2924                            | 34x25x9                                                                        | 62                                        | 60            |
| High Back Club Chair                                   | NHCC2934                           | 34x28x10                                                                       | 66                                        | 62            |
| Rocker                                                 | NR 2924                            | (Box #1) 34x24x9, (Box #2) 21x21x8                                             | (#1) 62, (#2) 22                          | 80            |
| Loveseat                                               | NL5224                             | 49x36x7                                                                        | 66                                        | 62            |
| Sofa                                                   | NS7424                             | 71x25x9                                                                        | 108                                       | 102           |
| Square End Table                                       | NSET1819                           | 22x19x6                                                                        | 25                                        | 24            |
| Rectangular Coffee Table                               | NRCT4719                           | 49x25x6                                                                        | 56                                        | 52            |
| Ottoman                                                | NO249                              | 25x24x10                                                                       | 32                                        | 30            |
| Adirondack Chair                                       | NAC2939                            | 42x26x10                                                                       | 54                                        | 50            |
| Round End Table                                        | NRET1819                           | 21x20x2                                                                        | 12                                        | 10            |
| Adirondack Footstool                                   | NAF1721                            | 23x15x5                                                                        | 19                                        | 18            |
| Classic Terrace                                        |                                    |                                                                                |                                           |               |
| Swivel Rocker                                          | CTSR3034                           | 35x31x28                                                                       | 73                                        | 64            |
| Club Chair                                             | CTCC3034                           | 36x35x32                                                                       | 56                                        | 48            |
| Loveseat                                               | CTL5734                            | 36x35x57                                                                       | 90                                        | 72            |
| Sofa                                                   | CTS 8034                           | 36x35x82                                                                       | 124                                       | 108           |
| Comersection                                           | CTCS5742                           | 42x42x35                                                                       | 78                                        | 64            |
| Left & Right Arm Sectional Club Chair                  | CTLSC2934 & CTRSC2934              | 36x35x32                                                                       | 52                                        | 42            |
| Left & Right Arm Sectional Loveseat                    | CTLSL5334 & CTRSL5334              | 36x35x57                                                                       | 86                                        | 72            |
| Left & Right Arm Sectional Sofa                        | CTLSS7934 & CTRSS7934              | 36x35x82                                                                       | 120                                       | 102           |
| Center Armless Chair                                   | CTCAS2434                          | 36x34x29                                                                       | 38                                        | 32            |
| End Table                                              | CTET2520                           | 24x21x28                                                                       | 32                                        | 28            |
| Square Coffee Table                                    | CTSCT4545                          | 47x47x19                                                                       | 92                                        | 82            |
| Rectangle Coffee Table                                 | CTCT4818                           | 25x19x53                                                                       | 50                                        | 42            |
| Ottoman                                                | CT02511                            | 24x12x27                                                                       | 26                                        | 24            |
| Dining Chair                                           | CTDC2744                           | 27x26x44                                                                       | 48                                        | 40            |
| Lovese at Swing                                        | CTLSW55727                         | 35x29x57                                                                       | 94                                        | 82            |
| High Back Swivel Rocker                                | CTHSR3045                          | 37x31x38H                                                                      | 94                                        | 84            |
| Mayhew                                                 |                                    |                                                                                |                                           |               |
| Club Chair                                             | MHCC2834                           | 36x35x32                                                                       | 52                                        | 40            |
| Loveseat                                               | MHL5234                            | 36x35x57                                                                       | 80                                        | 66            |
| Sofa                                                   | MHS7834                            | 36x35x82                                                                       | 110                                       | 92            |
| Swivel Rocker                                          | MHSR3034                           | 34x28x29                                                                       | 70                                        | 64            |
| Comer section                                          | MHCS4747                           | 36x36x38                                                                       | 56                                        | 46            |
| Left & Right Arm Sectional Club Chair                  | MHLSC2734 & MHRSC2734              | 36x35x32                                                                       | 44                                        | 36            |
| Left & Right Arm Sectional Loveseat                    | MHLSL5134 & MHRSL5134              | 36x35x57                                                                       | 80                                        | 62            |
| Left & Right Arm Sectional Sofa                        | MHLSS7734 & MHRSS7734              | 36x35x82                                                                       | 104                                       | 88            |
| Center Armless Chair<br>Rectangle Coffee Table         | MHCAS2334                          | 36x34x29                                                                       | 36                                        | 30            |
| WENGER WILLISS AND | MHRCT4818                          | 48x26x18                                                                       | 48                                        | 42            |
| Square End Table<br>Ottoman                            | MHSET2020<br>MH02611               | 22x20x20<br>27x27x11                                                           | 20<br>26                                  | 24            |
|                                                        | Charles and an an annual statement | MALE AND THE MEAN                                                              | A 4 5 6 6 6 6 6 6 6 6 6 6 6 6 6 6 6 6 6 6 | 38            |
| Stationary Adirondack Chair<br>Chat Chair              | MHSAC3039<br>MHCTC2734             | 43x26x8<br>41x28x9                                                             | 44<br>44                                  | 42            |
| Chat Dining Chair                                      | MHCDC2639                          | 42x27x8                                                                        | 48                                        | 42            |
| Chat Counter Chair                                     | MHCCC2644                          | 48x27x9                                                                        | 54                                        | 50            |
| Chat Bar Chair                                         | MHCBC2647                          | 50x27x9                                                                        | 56                                        | 52            |
| Chat XT Chair                                          | MHCXT2651                          | 53x27x9                                                                        | 56                                        | 52            |
| Chat Swivel Rocker Dining Chair                        | MHCSD2638                          | (Box #1) 41x25x7, (Box #2) 22x22x10                                            | (#1) 42, (#2) 16                          | 52            |
| Chat Swivel Counter Chair                              | MHCSC2644                          | (Box #1) 41x25x7, (Box #2) 23x23x19                                            | (#1) 42, (#2) 20                          | 54            |
| Chat Swivel Bar Chair                                  | MHCSB2647                          | (Box #1) 41x25x7, (Box #2) 23x23x23<br>(Box #1) 41x25x7, (Box #2) 23x23x23     | (#1) 42, (#2) 22                          | 56            |
| Chat Swivel ST Chair                                   | MHCSXT2651                         | (Box #1) 41x25x7, (Box #2) 23x23x27                                            | (#1) 42, (#2) 22                          | 58            |
| Sling Dining Chair                                     | MHSDAC2236                         | 28x28x23                                                                       | 30                                        | 22            |
| Sling Counter Arm Chair                                | MHSCC2241                          | 36x26x24                                                                       | 34                                        | 28            |
| Sling Bar Arm Chair                                    | MHSBC2245                          | 40x25x24                                                                       | 38                                        | 32            |
| Sling Dining Swivel Rocker                             | MHSSD2235                          | (Box #1) 26x18x24, (Box #2) 22x21x12                                           | (#1) 28, (#2) 14                          | 38            |
| Sling Counter Swivel Chair                             | MHSSC2241                          | (Box #1) 26x18x24, (Box #2) 22x22x20                                           | (#1) 28, (#2) 17                          | 38            |
| Sling Bar Swivel Chair                                 | MHSSB2245                          | (Box #1) 26x18x24, (Box #2) 22xx22x20<br>(Box #1) 26x18x24, (Box #2) 22xx22x20 | (#1) 28, (#2) 17                          | 38            |
| Comfo Back                                             | miloob2270                         | 1000 #2/ 20020027, [DUN #2/ 22002202                                           | [" 1/ 20, ["2/ 1/                         |               |
| Kids Adirondack Chair                                  | PATC2400                           | 49x27x8                                                                        |                                           |               |
| Folding Adirondack Chair                               | IN A COMPANY OF THE                | 49x27x8<br>49x32x12                                                            | 45                                        | 20            |
| Folaing Adirondack Chair<br>Adirondack Chair           | PFAC3240<br>PATC2400               | 49x32x12<br>49x27x8                                                            | 61                                        | 38<br>54      |
|                                                        |                                    |                                                                                |                                           |               |
| Deck Chair                                             | PCTC2400<br>PEDC2127               | 38x25x12                                                                       | 51 42                                     | 47            |
| Dining Chair                                           | PEDC2127                           | 38x25x12                                                                       | 42                                        | 39            |
|                                                        |                                    |                                                                                | FO                                        | 47            |
| Dining Chair<br>Counter Chair<br>Bar Chair             | PECC2131<br>PEBC2135               | 38x25x12<br>38x25x12                                                           | 50<br>52                                  | 47<br>49      |