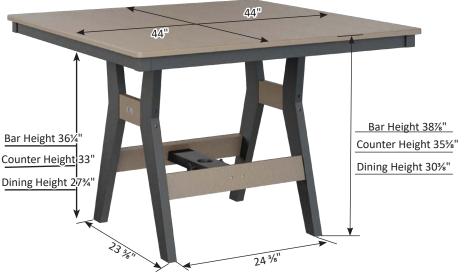

Attention: Please allow up to a 1/2" variance from measurements given in this manual, due to tolerance stack up.