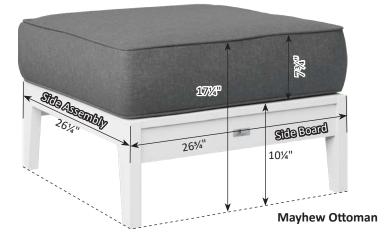

# Furniture Box Sizes and Weights

| Product Description                                    | Model #                            | Dimensions                                                                     | Packaged Weight                           | Actual Weight |
|--------------------------------------------------------|------------------------------------|--------------------------------------------------------------------------------|-------------------------------------------|---------------|
| Nordic                                                 |                                    |                                                                                |                                           |               |
| Club Chair                                             | NCC2924                            | 34x25x9                                                                        | 62                                        | 60            |
| High Back Club Chair                                   | NHCC2934                           | 34x28x10                                                                       | 66                                        | 62            |
| Rocker                                                 | NR 2924                            | (Box #1) 34x24x9, (Box #2) 21x21x8                                             | (#1) 62, (#2) 22                          | 80            |
| Loveseat                                               | NL5224                             | 49x36x7                                                                        | 66                                        | 62            |
| Sofa                                                   | NS7424                             | 71x25x9                                                                        | 108                                       | 102           |
| Square End Table                                       | NSET1819                           | 22x19x6                                                                        | 25                                        | 24            |
| Rectangular Coffee Table                               | NRCT4719                           | 49x25x6                                                                        | 56                                        | 52            |
| Ottoman                                                | NO249                              | 25x24x10                                                                       | 32                                        | 30            |
| Adirondack Chair                                       | NAC2939                            | 42x26x10                                                                       | 54                                        | 50            |
| Round End Table                                        | NRET1819                           | 21x20x2                                                                        | 12                                        | 10            |
| Adirondack Footstool                                   | NAF1721                            | 23x15x5                                                                        | 19                                        | 18            |
| Classic Terrace                                        |                                    |                                                                                |                                           |               |
| Swivel Rocker                                          | CTSR3034                           | 35x31x28                                                                       | 73                                        | 64            |
| Club Chair                                             | CTCC3034                           | 36x35x32                                                                       | 56                                        | 48            |
| Loveseat                                               | CTL5734                            | 36x35x57                                                                       | 90                                        | 72            |
| Sofa                                                   | CTS 8034                           | 36x35x82                                                                       | 124                                       | 108           |
| Comersection                                           | CTCS5742                           | 42x42x35                                                                       | 78                                        | 64            |
| Left & Right Arm Sectional Club Chair                  | CTLSC2934 & CTRSC2934              | 36x35x32                                                                       | 52                                        | 42            |
| Left & Right Arm Sectional Loveseat                    | CTLSL5334 & CTRSL5334              | 36x35x57                                                                       | 86                                        | 72            |
| Left & Right Arm Sectional Sofa                        | CTLSS7934 & CTRSS7934              | 36x35x82                                                                       | 120                                       | 102           |
| Center Armless Chair                                   | CTCAS2434                          | 36x34x29                                                                       | 38                                        | 32            |
| End Table                                              | CTET2520                           | 24x21x28                                                                       | 32                                        | 28            |
| Square Coffee Table                                    | CTSCT4545                          | 47x47x19                                                                       | 92                                        | 82            |
| Rectangle Coffee Table                                 | CTCT4818                           | 25x19x53                                                                       | 50                                        | 42            |
| Ottoman                                                | CT02511                            | 24x12x27                                                                       | 26                                        | 24            |
| Dining Chair                                           | CTDC2744                           | 27x26x44                                                                       | 48                                        | 40            |
| Lovese at Swing                                        | CTLSW55727                         | 35x29x57                                                                       | 94                                        | 82            |
| High Back Swivel Rocker                                | CTHSR3045                          | 37x31x38H                                                                      | 94                                        | 84            |
| Mayhew                                                 |                                    |                                                                                |                                           |               |
| Club Chair                                             | MHCC2834                           | 36x35x32                                                                       | 52                                        | 40            |
| Loveseat                                               | MHL5234                            | 36x35x57                                                                       | 80                                        | 66            |
| Sofa                                                   | MHS7834                            | 36x35x82                                                                       | 110                                       | 92            |
| Swivel Rocker                                          | MHSR3034                           | 34x28x29                                                                       | 70                                        | 64            |
| Comer section                                          | MHCS4747                           | 36x36x38                                                                       | 56                                        | 46            |
| Left & Right Arm Sectional Club Chair                  | MHLSC2734 & MHRSC2734              | 36x35x32                                                                       | 44                                        | 36            |
| Left & Right Arm Sectional Loveseat                    | MHLSL5134 & MHRSL5134              | 36x35x57                                                                       | 80                                        | 62            |
| Left & Right Arm Sectional Sofa                        | MHLSS7734 & MHRSS7734              | 36x35x82                                                                       | 104                                       | 88            |
| Center Armless Chair<br>Rectangle Coffee Table         | MHCAS2334                          | 36x34x29                                                                       | 36                                        | 30            |
| WENGER WILLISS AND | MHRCT4818                          | 48x26x18                                                                       | 48                                        | 42            |
| Square End Table<br>Ottoman                            | MHSET2020<br>MH02611               | 22x20x20<br>27x27x11                                                           | 20<br>26                                  | 24            |
|                                                        | Charles and an an annual statement | MALE AND THE MEAN                                                              | A 4 5 6 6 6 6 6 6 6 6 6 6 6 6 6 6 6 6 6 6 | 38            |
| Stationary Adirondack Chair<br>Chat Chair              | MHSAC3039<br>MHCTC2734             | 43x26x8<br>41x28x9                                                             | 44<br>44                                  | 42            |
| Chat Dining Chair                                      | MHCDC2639                          | 42x27x8                                                                        | 48                                        | 42            |
| Chat Counter Chair                                     | MHCCC2644                          | 48x27x9                                                                        | 54                                        | 50            |
| Chat Bar Chair                                         | MHCBC2647                          | 50x27x9                                                                        | 56                                        | 52            |
| Chat XT Chair                                          | MHCXT2651                          | 53x27x9                                                                        | 56                                        | 52            |
| Chat Swivel Rocker Dining Chair                        | MHCSD2638                          | (Box #1) 41x25x7, (Box #2) 22x22x10                                            | (#1) 42, (#2) 16                          | 52            |
| Chat Swivel Counter Chair                              | MHCSC2644                          | (Box #1) 41x25x7, (Box #2) 23x23x19                                            | (#1) 42, (#2) 20                          | 54            |
| Chat Swivel Bar Chair                                  | MHCSB2647                          | (Box #1) 41x25x7, (Box #2) 23x23x23<br>(Box #1) 41x25x7, (Box #2) 23x23x23     | (#1) 42, (#2) 22                          | 56            |
| Chat Swivel ST Chair                                   | MHCSXT2651                         | (Box #1) 41x25x7, (Box #2) 23x23x27                                            | (#1) 42, (#2) 22                          | 58            |
| Sling Dining Chair                                     | MHSDAC2236                         | 28x28x23                                                                       | 30                                        | 22            |
| Sling Counter Arm Chair                                | MHSCC2241                          | 36x26x24                                                                       | 34                                        | 28            |
| Sling Bar Arm Chair                                    | MHSBC2245                          | 40x25x24                                                                       | 38                                        | 32            |
| Sling Dining Swivel Rocker                             | MHSSD2235                          | (Box #1) 26x18x24, (Box #2) 22x21x12                                           | (#1) 28, (#2) 14                          | 38            |
| Sling Counter Swivel Chair                             | MHSSC2241                          | (Box #1) 26x18x24, (Box #2) 22x22x20                                           | (#1) 28, (#2) 17                          | 38            |
| Sling Bar Swivel Chair                                 | MHSSB2245                          | (Box #1) 26x18x24, (Box #2) 22xx22x20<br>(Box #1) 26x18x24, (Box #2) 22xx22x20 | (#1) 28, (#2) 17                          | 38            |
| Comfo Back                                             | miloob2270                         | 1000 #2/ 20020027, [DUN #2/ 22002202                                           | [" 1/ 20, ["2/ 1/                         |               |
| Kids Adirondack Chair                                  | PATC2400                           | 49x27x8                                                                        |                                           |               |
| Folding Adirondack Chair                               | IN A COMPANY OF THE                | 49x27x8<br>49x32x12                                                            | 45                                        | 20            |
| Folaing Adirondack Chair<br>Adirondack Chair           | PFAC3240<br>PATC2400               | 49x32x12<br>49x27x8                                                            | 61                                        | 38<br>54      |
|                                                        |                                    |                                                                                |                                           |               |
| Deck Chair                                             | PCTC2400<br>PEDC2127               | 38x25x12                                                                       | 51 42                                     | 47            |
| Dining Chair                                           | PEDC2127                           | 38x25x12                                                                       | 42                                        | 39            |
|                                                        |                                    |                                                                                | FO                                        | 47            |
| Dining Chair<br>Counter Chair<br>Bar Chair             | PECC2131<br>PEBC2135               | 38x25x12<br>38x25x12                                                           | 50<br>52                                  | 47<br>49      |