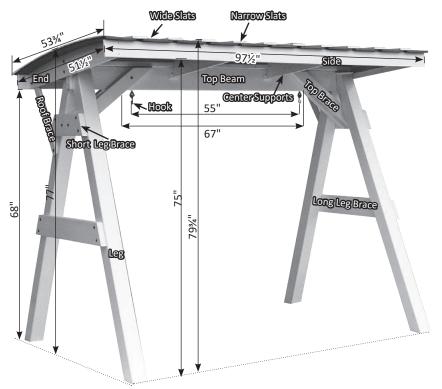

utdoor Bar and Bench Dimensions**



\_

### **Accessory Dimensions**



Round End Table (Dining Height)



Round End Table (Counter Height)



Round End Table (Bar Height)







**Rectangular End Table** 

Rectangular End Table (Counter Height)

**Rectangular End Table (Bar Height)** 



**Rectangular Coffee Table** 

**Conversation Table** 

### **Accessory Dimensions**





**Gliding Footstool** 





**Mayhew Folding Footstool** 

### **Accessory Dimensions**





Folding Adirondack Footstool



Trash Can Rain Guard



# Donoma Firepit and Fire Table Dimensions



**Donoma Poly Fire Table** 

# Rectangular Fire Pit and Fire Table Dimensions



#### 42" x 54" Rectangular Fire Table



## **Picnic Table Dimensions**



**Octagon Picnic Table** 



### A-Frame & A-Frame Roof Dimensions



Vinyl A-Frame w/ Roof



### **Bradford Pergola Dimensions**



#### **Brandford Vinyl Pergola**

### **Umbrella Dimensions**



44" Umbrella Extension Pole

### **Mayhew Cushion Dimensions**

Fits: Mayhew or Classic Terrace Swivel Rocker, Club Chair, Loveseat, Sofa, & Center Armless Chair

**Mayhew Seat Cushion** Fits: Mayhew or Classic Terrace Swivel Rocker, Club Chair, Loveseat, Sofa, & Center Armless Chair





Hayhew Sectional Back Cushion Fits: Mayhew Corner Section



### **Nordic Cushion Dimensions**



Nordic Adirondack Back Cushion Fits Nordic Adirondack

## Classic Terrace Cushion Dimensions

#### **Classic Terrace Back Cushion**

Fits: Classic Terrace or Mayhew Swivel Rocker, Club Chair, Loveseat, Sofa, & Center Armless Chair







Classic Terrace Ottoman Cushion Fits: Class