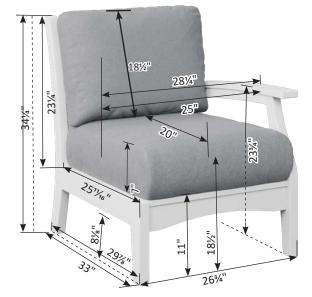

# Furniture Box Sizes and Weights

| Product Description                                    | Model #                            | Dimensions                                                                     | Packaged Weight                           | Actual Weight |
|--------------------------------------------------------|------------------------------------|--------------------------------------------------------------------------------|-------------------------------------------|---------------|
| Nordic                                                 |                                    |                                                                                |                                           |               |
| Club Chair                                             | NCC2924                            | 34x25x9                                                                        | 62                                        | 60            |
| High Back Club Chair                                   | NHCC2934                           | 34x28x10                                                                       | 66                                        | 62            |
| Rocker                                                 | NR 2924                            | (Box #1) 34x24x9, (Box #2) 21x21x8                                             | (#1) 62, (#2) 22                          | 80            |
| Loveseat                                               | NL5224                             | 49x36x7                                                                        | 66                                        | 62            |
| Sofa                                                   | NS7424                             | 71x25x9                                                                        | 108                                       | 102           |
| Square End Table                                       | NSET1819                           | 22x19x6                                                                        | 25                                        | 24            |
| Rectangular Coffee Table                               | NRCT4719                           | 49x25x6                                                                        | 56                                        | 52            |
| Ottoman                                                | NO249                              | 25x24x10                                                                       | 32                                        | 30            |
| Adirondack Chair                                       | NAC2939                            | 42x26x10                                                                       | 54                                        | 50            |
| Round End Table                                        | NRET1819                           | 21x20x2                                                                        | 12                                        | 10            |
| Adirondack Footstool                                   | NAF1721                            | 23x15x5                                                                        | 19                                        | 18            |
| Classic Terrace                                        |                                    |                                                                                |                                           |               |
| Swivel Rocker                                          | CTSR3034                           | 35x31x28                                                                       | 73                                        | 64            |
| Club Chair                                             | CTCC3034                           | 36x35x32                                                                       | 56                                        | 48            |
| Loveseat                                               | CTL5734                            | 36x35x57                                                                       | 90                                        | 72            |
| Sofa                                                   | CTS 8034                           | 36x35x82                                                                       | 124                                       | 108           |
| Comersection                                           | CTCS5742                           | 42x42x35                                                                       | 78                                        | 64            |
| Left & Right Arm Sectional Club Chair                  | CTLSC2934 & CTRSC2934              | 36x35x32                                                                       | 52                                        | 42            |
| Left & Right Arm Sectional Loveseat                    | CTLSL5334 & CTRSL5334              | 36x35x57                                                                       | 86                                        | 72            |
| Left & Right Arm Sectional Sofa                        | CTLSS7934 & CTRSS7934              | 36x35x82                                                                       | 120                                       | 102           |
| Center Armless Chair                                   | CTCAS2434                          | 36x34x29                                                                       | 38                                        | 32            |
| End Table                                              | CTET2520                           | 24x21x28                                                                       | 32                                        | 28            |
| Square Coffee Table                                    | CTSCT4545                          | 47x47x19                                                                       | 92                                        | 82            |
| Rectangle Coffee Table                                 | CTCT4818                           | 25x19x53                                                                       | 50                                        | 42            |
| Ottoman                                                | CT02511                            | 24x12x27                                                                       | 26                                        | 24            |
| Dining Chair                                           | CTDC2744                           | 27x26x44                                                                       | 48                                        | 40            |
| Lovese at Swing                                        | CTLSW55727                         | 35x29x57                                                                       | 94                                        | 82            |
| High Back Swivel Rocker                                | CTHSR3045                          | 37x31x38H                                                                      | 94                                        | 84            |
| Mayhew                                                 |                                    |                                                                                |                                           |               |
| Club Chair                                             | MHCC2834                           | 36x35x32                                                                       | 52                                        | 40            |
| Loveseat                                               | MHL5234                            | 36x35x57                                                                       | 80                                        | 66            |
| Sofa                                                   | MHS7834                            | 36x35x82                                                                       | 110                                       | 92            |
| Swivel Rocker                                          | MHSR3034                           | 34x28x29                                                                       | 70                                        | 64            |
| Comer section                                          | MHCS4747                           | 36x36x38                                                                       | 56                                        | 46            |
| Left & Right Arm Sectional Club Chair                  | MHLSC2734 & MHRSC2734              | 36x35x32                                                                       | 44                                        | 36            |
| Left & Right Arm Sectional Loveseat                    | MHLSL5134 & MHRSL5134              | 36x35x57                                                                       | 80                                        | 62            |
| Left & Right Arm Sectional Sofa                        | MHLSS7734 & MHRSS7734              | 36x35x82                                                                       | 104                                       | 88            |
| Center Armless Chair<br>Rectangle Coffee Table         | MHCAS2334                          | 36x34x29                                                                       | 36                                        | 30            |
| WENGER WILLISS AND | MHRCT4818                          | 48x26x18                                                                       | 48                                        | 42            |
| Square End Table<br>Ottoman                            | MHSET2020<br>MH02611               | 22x20x20<br>27x27x11                                                           | 20<br>26                                  | 24            |
|                                                        | Charles and an an annual statement | MALE AND THE MEAN                                                              | A 4 5 6 6 6 6 6 6 6 6 6 6 6 6 6 6 6 6 6 6 | 38            |
| Stationary Adirondack Chair<br>Chat Chair              | MHSAC3039<br>MHCTC2734             | 43x26x8<br>41x28x9                                                             | 44<br>44                                  | 42            |
| Chat Dining Chair                                      | MHCDC2639                          | 42x27x8                                                                        | 48                                        | 42            |
| Chat Counter Chair                                     | MHCCC2644                          | 48x27x9                                                                        | 54                                        | 50            |
| Chat Bar Chair                                         | MHCBC2647                          | 50x27x9                                                                        | 56                                        | 52            |
| Chat XT Chair                                          | MHCXT2651                          | 53x27x9                                                                        | 56                                        | 52            |
| Chat Swivel Rocker Dining Chair                        | MHCSD2638                          | (Box #1) 41x25x7, (Box #2) 22x22x10                                            | (#1) 42, (#2) 16                          | 52            |
| Chat Swivel Counter Chair                              | MHCSC2644                          | (Box #1) 41x25x7, (Box #2) 23x23x19                                            | (#1) 42, (#2) 20                          | 54            |
| Chat Swivel Bar Chair                                  | MHCSB2647                          | (Box #1) 41x25x7, (Box #2) 23x23x23<br>(Box #1) 41x25x7, (Box #2) 23x23x23     | (#1) 42, (#2) 22                          | 56            |
| Chat Swivel ST Chair                                   | MHCSXT2651                         | (Box #1) 41x25x7, (Box #2) 23x23x27                                            | (#1) 42, (#2) 22                          | 58            |
| Sling Dining Chair                                     | MHSDAC2236                         | 28x28x23                                                                       | 30                                        | 22            |
| Sling Counter Arm Chair                                | MHSCC2241                          | 36x26x24                                                                       | 34                                        | 28            |
| Sling Bar Arm Chair                                    | MHSBC2245                          | 40x25x24                                                                       | 38                                        | 32            |
| Sling Dining Swivel Rocker                             | MHSSD2235                          | (Box #1) 26x18x24, (Box #2) 22x21x12                                           | (#1) 28, (#2) 14                          | 38            |
| Sling Counter Swivel Chair                             | MHSSC2241                          | (Box #1) 26x18x24, (Box #2) 22x22x20                                           | (#1) 28, (#2) 17                          | 38            |
| Sling Bar Swivel Chair                                 | MHSSB2245                          | (Box #1) 26x18x24, (Box #2) 22xx22x20<br>(Box #1) 26x18x24, (Box #2) 22xx22x20 | (#1) 28, (#2) 17                          | 38            |
| Comfo Back                                             | miloob2270                         | 1000 #2/ 20020027, [DUN #2/ 22002202                                           | [" 1/ 20, ["2/ 1/                         |               |
| Kids Adirondack Chair                                  | PATC2400                           | 49x27x8                                                                        |                                           |               |
| Folding Adirondack Chair                               | IN A COMPANY OF THE                | 49x27x8<br>49x32x12                                                            | 45                                        | 20            |
| Folaing Adirondack Chair<br>Adirondack Chair           | PFAC3240<br>PATC2400               | 49x32x12<br>49x27x8                                                            | 61                                        | 38<br>54      |
|                                                        |                                    |                                                                                |                                           |               |
| Deck Chair                                             | PCTC2400<br>PEDC2127               | 38x25x12                                                                       | 51 42                                     | 47            |
| Dining Chair                                           | PEDC2127                           | 38x25x12                                                                       | 42                                        | 39            |
|                                                        |                                    |                                                                                | FO                                        | 47            |
| Dining Chair<br>Counter Chair<br>Bar Chair             | PECC2131<br>PEBC2135               | 38x25x12<br>38x25x12                                                           | 50<br>52                                  | 47<br>49      |