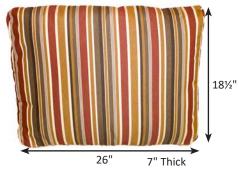

# Furniture Box Sizes and Weights

| Product Description                                    | Model #                            | Dimensions                                                                     | Packaged Weight                           | Actual Weight |
|--------------------------------------------------------|------------------------------------|--------------------------------------------------------------------------------|-------------------------------------------|---------------|
| Nordic                                                 |                                    |                                                                                |                                           |               |
| Club Chair                                             | NCC2924                            | 34x25x9                                                                        | 62                                        | 60            |
| High Back Club Chair                                   | NHCC2934                           | 34x28x10                                                                       | 66                                        | 62            |
| Rocker                                                 | NR 2924                            | (Box #1) 34x24x9, (Box #2) 21x21x8                                             | (#1) 62, (#2) 22                          | 80            |
| Loveseat                                               | NL5224                             | 49x36x7                                                                        | 66                                        | 62            |
| Sofa                                                   | NS7424                             | 71x25x9                                                                        | 108                                       | 102           |
| Square End Table                                       | NSET1819                           | 22x19x6                                                                        | 25                                        | 24            |
| Rectangular Coffee Table                               | NRCT4719                           | 49x25x6                                                                        | 56                                        | 52            |
| Ottoman                                                | NO249                              | 25x24x10                                                                       | 32                                        | 30            |
| Adirondack Chair                                       | NAC2939                            | 42x26x10                                                                       | 54                                        | 50            |
| Round End Table                                        | NRET1819                           | 21x20x2                                                                        | 12                                        | 10            |
| Adirondack Footstool                                   | NAF1721                            | 23x15x5                                                                        | 19                                        | 18            |
| Classic Terrace                                        |                                    |                                                                                |                                           |               |
| Swivel Rocker                                          | CTSR3034                           | 35x31x28                                                                       | 73                                        | 64            |
| Club Chair                                             | CTCC3034                           | 36x35x32                                                                       | 56                                        | 48            |
| Loveseat                                               | CTL5734                            | 36x35x57                                                                       | 90                                        | 72            |
| Sofa                                                   | CTS 8034                           | 36x35x82                                                                       | 124                                       | 108           |
| Comersection                                           | CTCS5742                           | 42x42x35                                                                       | 78                                        | 64            |
| Left & Right Arm Sectional Club Chair                  | CTLSC2934 & CTRSC2934              | 36x35x32                                                                       | 52                                        | 42            |
| Left & Right Arm Sectional Loveseat                    | CTLSL5334 & CTRSL5334              | 36x35x57                                                                       | 86                                        | 72            |
| Left & Right Arm Sectional Sofa                        | CTLSS7934 & CTRSS7934              | 36x35x82                                                                       | 120                                       | 102           |
| Center Armless Chair                                   | CTCAS2434                          | 36x34x29                                                                       | 38                                        | 32            |
| End Table                                              | CTET2520                           | 24x21x28                                                                       | 32                                        | 28            |
| Square Coffee Table                                    | CTSCT4545                          | 47x47x19                                                                       | 92                                        | 82            |
| Rectangle Coffee Table                                 | CTCT4818                           | 25x19x53                                                                       | 50                                        | 42            |
| Ottoman                                                | CT02511                            | 24x12x27                                                                       | 26                                        | 24            |
| Dining Chair                                           | CTDC2744                           | 27x26x44                                                                       | 48                                        | 40            |
| Lovese at Swing                                        | CTLSW55727                         | 35x29x57                                                                       | 94                                        | 82            |
| High Back Swivel Rocker                                | CTHSR3045                          | 37x31x38H                                                                      | 94                                        | 84            |
| Mayhew                                                 |                                    |                                                                                |                                           |               |
| Club Chair                                             | MHCC2834                           | 36x35x32                                                                       | 52                                        | 40            |
| Loveseat                                               | MHL5234                            | 36x35x57                                                                       | 80                                        | 66            |
| Sofa                                                   | MHS7834                            | 36x35x82                                                                       | 110                                       | 92            |
| Swivel Rocker                                          | MHSR3034                           | 34x28x29                                                                       | 70                                        | 64            |
| Comer section                                          | MHCS4747                           | 36x36x38                                                                       | 56                                        | 46            |
| Left & Right Arm Sectional Club Chair                  | MHLSC2734 & MHRSC2734              | 36x35x32                                                                       | 44                                        | 36            |
| Left & Right Arm Sectional Loveseat                    | MHLSL5134 & MHRSL5134              | 36x35x57                                                                       | 80                                        | 62            |
| Left & Right Arm Sectional Sofa                        | MHLSS7734 & MHRSS7734              | 36x35x82                                                                       | 104                                       | 88            |
| Center Armless Chair<br>Rectangle Coffee Table         | MHCAS2334                          | 36x34x29                                                                       | 36                                        | 30            |
| WENGER WILLISS AND | MHRCT4818                          | 48x26x18                                                                       | 48                                        | 42            |
| Square End Table<br>Ottoman                            | MHSET2020<br>MH02611               | 22x20x20<br>27x27x11                                                           | 20<br>26                                  | 24            |
|                                                        | Charles and an an annual statement | MALE AND THE MEAN                                                              | A 4 5 6 6 6 6 6 6 6 6 6 6 6 6 6 6 6 6 6 6 | 38            |
| Stationary Adirondack Chair<br>Chat Chair              | MHSAC3039<br>MHCTC2734             | 43x26x8<br>41x28x9                                                             | 44<br>44                                  | 42            |
| Chat Dining Chair                                      | MHCDC2639                          | 42x27x8                                                                        | 48                                        | 42            |
| Chat Counter Chair                                     | MHCCC2644                          | 48x27x9                                                                        | 54                                        | 50            |
| Chat Bar Chair                                         | MHCBC2647                          | 50x27x9                                                                        | 56                                        | 52            |
| Chat XT Chair                                          | MHCXT2651                          | 53x27x9                                                                        | 56                                        | 52            |
| Chat Swivel Rocker Dining Chair                        | MHCSD2638                          | (Box #1) 41x25x7, (Box #2) 22x22x10                                            | (#1) 42, (#2) 16                          | 52            |
| Chat Swivel Counter Chair                              | MHCSC2644                          | (Box #1) 41x25x7, (Box #2) 23x23x19                                            | (#1) 42, (#2) 20                          | 54            |
| Chat Swivel Bar Chair                                  | MHCSB2647                          | (Box #1) 41x25x7, (Box #2) 23x23x23<br>(Box #1) 41x25x7, (Box #2) 23x23x23     | (#1) 42, (#2) 22                          | 56            |
| Chat Swivel ST Chair                                   | MHCSXT2651                         | (Box #1) 41x25x7, (Box #2) 23x23x27                                            | (#1) 42, (#2) 22                          | 58            |
| Sling Dining Chair                                     | MHSDAC2236                         | 28x28x23                                                                       | 30                                        | 22            |
| Sling Counter Arm Chair                                | MHSCC2241                          | 36x26x24                                                                       | 34                                        | 28            |
| Sling Bar Arm Chair                                    | MHSBC2245                          | 40x25x24                                                                       | 38                                        | 32            |
| Sling Dining Swivel Rocker                             | MHSSD2235                          | (Box #1) 26x18x24, (Box #2) 22x21x12                                           | (#1) 28, (#2) 14                          | 38            |
| Sling Counter Swivel Chair                             | MHSSC2241                          | (Box #1) 26x18x24, (Box #2) 22x22x20                                           | (#1) 28, (#2) 17                          | 38            |
| Sling Bar Swivel Chair                                 | MHSSB2245                          | (Box #1) 26x18x24, (Box #2) 22xx22x20<br>(Box #1) 26x18x24, (Box #2) 22xx22x20 | (#1) 28, (#2) 17                          | 38            |
| Comfo Back                                             | miloob2270                         | 1000 #2/ 20020027, [DUN #2/ 22002202                                           | [" 1/ 20, ["2/ 1/                         |               |
| Kids Adirondack Chair                                  | PATC2400                           | 49x27x8                                                                        |                                           |               |
| Folding Adirondack Chair                               | IN A COMPANY OF THE                | 49x27x8<br>49x32x12                                                            | 45                                        | 20            |
| Folaing Adirondack Chair<br>Adirondack Chair           | PFAC3240<br>PATC2400               | 49x32x12<br>49x27x8                                                            | 61                                        | 38<br>54      |
|                                                        |                                    |                                                                                |                                           |               |
| Deck Chair                                             | PCTC2400<br>PEDC2127               | 38x25x12                                                                       | 51 42                                     | 47            |
| Dining Chair                                           | PEDC2127                           | 38x25x12                                                                       | 42                                        | 39            |
|                                                        |                                    |                                                                                | FO                                        | 47            |
| Dining Chair<br>Counter Chair<br>Bar Chair             | PECC2131<br>PEBC2135               | 38x25x12<br>38x25x12                                                           | 50<br>52                                  | 47<br>49      |