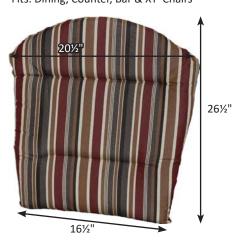

# Furniture Box Sizes and Weights

| Product Description                                    | Model #                            | Dimensions                                                                     | Packaged Weight                           | Actual Weight |
|--------------------------------------------------------|------------------------------------|--------------------------------------------------------------------------------|-------------------------------------------|---------------|
| Nordic                                                 |                                    |                                                                                |                                           |               |
| Club Chair                                             | NCC2924                            | 34x25x9                                                                        | 62                                        | 60            |
| High Back Club Chair                                   | NHCC2934                           | 34x28x10                                                                       | 66                                        | 62            |
| Rocker                                                 | NR 2924                            | (Box #1) 34x24x9, (Box #2) 21x21x8                                             | (#1) 62, (#2) 22                          | 80            |
| Loveseat                                               | NL5224                             | 49x36x7                                                                        | 66                                        | 62            |
| Sofa                                                   | NS7424                             | 71x25x9                                                                        | 108                                       | 102           |
| Square End Table                                       | NSET1819                           | 22x19x6                                                                        | 25                                        | 24            |
| Rectangular Coffee Table                               | NRCT4719                           | 49x25x6                                                                        | 56                                        | 52            |
| Ottoman                                                | NO249                              | 25x24x10                                                                       | 32                                        | 30            |
| Adirondack Chair                                       | NAC2939                            | 42x26x10                                                                       | 54                                        | 50            |
| Round End Table                                        | NRET1819                           | 21x20x2                                                                        | 12                                        | 10            |
| Adirondack Footstool                                   | NAF1721                            | 23x15x5                                                                        | 19                                        | 18            |
| Classic Terrace                                        |                                    |                                                                                |                                           |               |
| Swivel Rocker                                          | CTSR3034                           | 35x31x28                                                                       | 73                                        | 64            |
| Club Chair                                             | CTCC3034                           | 36x35x32                                                                       | 56                                        | 48            |
| Loveseat                                               | CTL5734                            | 36x35x57                                                                       | 90                                        | 72            |
| Sofa                                                   | CTS 8034                           | 36x35x82                                                                       | 124                                       | 108           |
| Comersection                                           | CTCS5742                           | 42x42x35                                                                       | 78                                        | 64            |
| Left & Right Arm Sectional Club Chair                  | CTLSC2934 & CTRSC2934              | 36x35x32                                                                       | 52                                        | 42            |
| Left & Right Arm Sectional Loveseat                    | CTLSL5334 & CTRSL5334              | 36x35x57                                                                       | 86                                        | 72            |
| Left & Right Arm Sectional Sofa                        | CTLSS7934 & CTRSS7934              | 36x35x82                                                                       | 120                                       | 102           |
| Center Armless Chair                                   | CTCAS2434                          | 36x34x29                                                                       | 38                                        | 32            |
| End Table                                              | CTET2520                           | 24x21x28                                                                       | 32                                        | 28            |
| Square Coffee Table                                    | CTSCT4545                          | 47x47x19                                                                       | 92                                        | 82            |
| Rectangle Coffee Table                                 | CTCT4818                           | 25x19x53                                                                       | 50                                        | 42            |
| Ottoman                                                | CT02511                            | 24x12x27                                                                       | 26                                        | 24            |
| Dining Chair                                           | CTDC2744                           | 27x26x44                                                                       | 48                                        | 40            |
| Lovese at Swing                                        | CTLSW55727                         | 35x29x57                                                                       | 94                                        | 82            |
| High Back Swivel Rocker                                | CTHSR3045                          | 37x31x38H                                                                      | 94                                        | 84            |
| Mayhew                                                 |                                    |                                                                                |                                           |               |
| Club Chair                                             | MHCC2834                           | 36x35x32                                                                       | 52                                        | 40            |
| Loveseat                                               | MHL5234                            | 36x35x57                                                                       | 80                                        | 66            |
| Sofa                                                   | MHS7834                            | 36x35x82                                                                       | 110                                       | 92            |
| Swivel Rocker                                          | MHSR3034                           | 34x28x29                                                                       | 70                                        | 64            |
| Comer section                                          | MHCS4747                           | 36x36x38                                                                       | 56                                        | 46            |
| Left & Right Arm Sectional Club Chair                  | MHLSC2734 & MHRSC2734              | 36x35x32                                                                       | 44                                        | 36            |
| Left & Right Arm Sectional Loveseat                    | MHLSL5134 & MHRSL5134              | 36x35x57                                                                       | 80                                        | 62            |
| Left & Right Arm Sectional Sofa                        | MHLSS7734 & MHRSS7734              | 36x35x82                                                                       | 104                                       | 88            |
| Center Armless Chair<br>Rectangle Coffee Table         | MHCAS2334                          | 36x34x29                                                                       | 36                                        | 30            |
| WENGER WILLISS AND | MHRCT4818                          | 48x26x18                                                                       | 48                                        | 42            |
| Square End Table<br>Ottoman                            | MHSET2020<br>MH02611               | 22x20x20<br>27x27x11                                                           | 20<br>26                                  | 24            |
|                                                        | Charles and an an annual statement | MALE AND THE MEAN                                                              | A 4 5 6 6 6 6 6 6 6 6 6 6 6 6 6 6 6 6 6 6 | 38            |
| Stationary Adirondack Chair<br>Chat Chair              | MHSAC3039<br>MHCTC2734             | 43x26x8<br>41x28x9                                                             | 44<br>44                                  | 42            |
| Chat Dining Chair                                      | MHCDC2639                          | 42x27x8                                                                        | 48                                        | 42            |
| Chat Counter Chair                                     | MHCCC2644                          | 48x27x9                                                                        | 54                                        | 50            |
| Chat Bar Chair                                         | MHCBC2647                          | 50x27x9                                                                        | 56                                        | 52            |
| Chat XT Chair                                          | MHCXT2651                          | 53x27x9                                                                        | 56                                        | 52            |
| Chat Swivel Rocker Dining Chair                        | MHCSD2638                          | (Box #1) 41x25x7, (Box #2) 22x22x10                                            | (#1) 42, (#2) 16                          | 52            |
| Chat Swivel Counter Chair                              | MHCSC2644                          | (Box #1) 41x25x7, (Box #2) 23x23x19                                            | (#1) 42, (#2) 20                          | 54            |
| Chat Swivel Bar Chair                                  | MHCSB2647                          | (Box #1) 41x25x7, (Box #2) 23x23x23<br>(Box #1) 41x25x7, (Box #2) 23x23x23     | (#1) 42, (#2) 22                          | 56            |
| Chat Swivel ST Chair                                   | MHCSXT2651                         | (Box #1) 41x25x7, (Box #2) 23x23x27                                            | (#1) 42, (#2) 22                          | 58            |
| Sling Dining Chair                                     | MHSDAC2236                         | 28x28x23                                                                       | 30                                        | 22            |
| Sling Counter Arm Chair                                | MHSCC2241                          | 36x26x24                                                                       | 34                                        | 28            |
| Sling Bar Arm Chair                                    | MHSBC2245                          | 40x25x24                                                                       | 38                                        | 32            |
| Sling Dining Swivel Rocker                             | MHSSD2235                          | (Box #1) 26x18x24, (Box #2) 22x21x12                                           | (#1) 28, (#2) 14                          | 38            |
| Sling Counter Swivel Chair                             | MHSSC2241                          | (Box #1) 26x18x24, (Box #2) 22x22x20                                           | (#1) 28, (#2) 17                          | 38            |
| Sling Bar Swivel Chair                                 | MHSSB2245                          | (Box #1) 26x18x24, (Box #2) 22xx22x20<br>(Box #1) 26x18x24, (Box #2) 22xx22x20 | (#1) 28, (#2) 17                          | 38            |
| Comfo Back                                             | miloob2270                         | 1000 #2/ 20020027, [DUN #2/ 22002202                                           | [" 1/ 20, ["2/ 1/                         |               |
| Kids Adirondack Chair                                  | PATC2400                           | 49x27x8                                                                        |                                           |               |
| Folding Adirondack Chair                               | IN A COMPANY OF THE                | 49x27x8<br>49x32x12                                                            | 45                                        | 20            |
| Folaing Adirondack Chair<br>Adirondack Chair           | PFAC3240<br>PATC2400               | 49x32x12<br>49x27x8                                                            | 61                                        | 38<br>54      |
|                                                        |                                    |                                                                                |                                           |               |
| Deck Chair                                             | PCTC2400<br>PEDC2127               | 38x25x12                                                                       | 51 42                                     | 47            |
| Dining Chair                                           | PEDC2127                           | 38x25x12                                                                       | 42                                        | 39            |
|                                                        |                                    |                                                                                | FO                                        | 47            |
| Dining Chair<br>Counter Chair<br>Bar Chair             | PECC2131<br>PEBC2135               | 38x25x12<br>38x25x12                                                           | 50<br>52                                  | 47<br>49      |