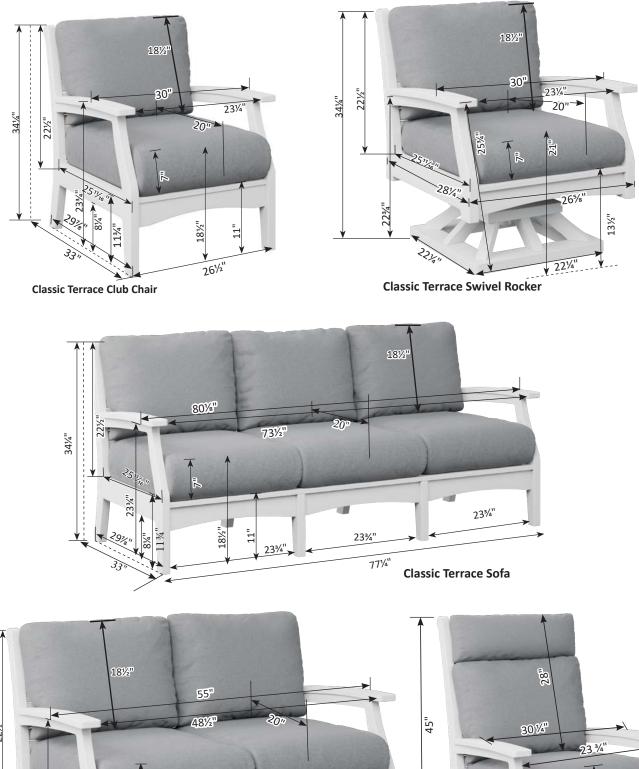

# Furniture Box Sizes and Weights

| Product Description                                    | Model #                            | Dimensions                                                                     | Packaged Weight                           | Actual Weight |
|--------------------------------------------------------|------------------------------------|--------------------------------------------------------------------------------|-------------------------------------------|---------------|
| Nordic                                                 |                                    |                                                                                |                                           |               |
| Club Chair                                             | NCC2924                            | 34x25x9                                                                        | 62                                        | 60            |
| High Back Club Chair                                   | NHCC2934                           | 34x28x10                                                                       | 66                                        | 62            |
| Rocker                                                 | NR 2924                            | (Box #1) 34x24x9, (Box #2) 21x21x8                                             | (#1) 62, (#2) 22                          | 80            |
| Loveseat                                               | NL5224                             | 49x36x7                                                                        | 66                                        | 62            |
| Sofa                                                   | NS7424                             | 71x25x9                                                                        | 108                                       | 102           |
| Square End Table                                       | NSET1819                           | 22x19x6                                                                        | 25                                        | 24            |
| Rectangular Coffee Table                               | NRCT4719                           | 49x25x6                                                                        | 56                                        | 52            |
| Ottoman                                                | NO249                              | 25x24x10                                                                       | 32                                        | 30            |
| Adirondack Chair                                       | NAC2939                            | 42x26x10                                                                       | 54                                        | 50            |
| Round End Table                                        | NRET1819                           | 21x20x2                                                                        | 12                                        | 10            |
| Adirondack Footstool                                   | NAF1721                            | 23x15x5                                                                        | 19                                        | 18            |
| Classic Terrace                                        |                                    |                                                                                |                                           |               |
| Swivel Rocker                                          | CTSR3034                           | 35x31x28                                                                       | 73                                        | 64            |
| Club Chair                                             | CTCC3034                           | 36x35x32                                                                       | 56                                        | 48            |
| Loveseat                                               | CTL5734                            | 36x35x57                                                                       | 90                                        | 72            |
| Sofa                                                   | CTS 8034                           | 36x35x82                                                                       | 124                                       | 108           |
| Comersection                                           | CTCS5742                           | 42x42x35                                                                       | 78                                        | 64            |
| Left & Right Arm Sectional Club Chair                  | CTLSC2934 & CTRSC2934              | 36x35x32                                                                       | 52                                        | 42            |
| Left & Right Arm Sectional Loveseat                    | CTLSL5334 & CTRSL5334              | 36x35x57                                                                       | 86                                        | 72            |
| Left & Right Arm Sectional Sofa                        | CTLSS7934 & CTRSS7934              | 36x35x82                                                                       | 120                                       | 102           |
| Center Armless Chair                                   | CTCAS2434                          | 36x34x29                                                                       | 38                                        | 32            |
| End Table                                              | CTET2520                           | 24x21x28                                                                       | 32                                        | 28            |
| Square Coffee Table                                    | CTSCT4545                          | 47x47x19                                                                       | 92                                        | 82            |
| Rectangle Coffee Table                                 | CTCT4818                           | 25x19x53                                                                       | 50                                        | 42            |
| Ottoman                                                | CT02511                            | 24x12x27                                                                       | 26                                        | 24            |
| Dining Chair                                           | CTDC2744                           | 27x26x44                                                                       | 48                                        | 40            |
| Lovese at Swing                                        | CTLSW55727                         | 35x29x57                                                                       | 94                                        | 82            |
| High Back Swivel Rocker                                | CTHSR3045                          | 37x31x38H                                                                      | 94                                        | 84            |
| Mayhew                                                 |                                    |                                                                                |                                           |               |
| Club Chair                                             | MHCC2834                           | 36x35x32                                                                       | 52                                        | 40            |
| Loveseat                                               | MHL5234                            | 36x35x57                                                                       | 80                                        | 66            |
| Sofa                                                   | MHS7834                            | 36x35x82                                                                       | 110                                       | 92            |
| Swivel Rocker                                          | MHSR3034                           | 34x28x29                                                                       | 70                                        | 64            |
| Comer section                                          | MHCS4747                           | 36x36x38                                                                       | 56                                        | 46            |
| Left & Right Arm Sectional Club Chair                  | MHLSC2734 & MHRSC2734              | 36x35x32                                                                       | 44                                        | 36            |
| Left & Right Arm Sectional Loveseat                    | MHLSL5134 & MHRSL5134              | 36x35x57                                                                       | 80                                        | 62            |
| Left & Right Arm Sectional Sofa                        | MHLSS7734 & MHRSS7734              | 36x35x82                                                                       | 104                                       | 88            |
| Center Armless Chair<br>Rectangle Coffee Table         | MHCAS2334                          | 36x34x29                                                                       | 36                                        | 30            |
| WENGER WILLISS AND | MHRCT4818                          | 48x26x18                                                                       | 48                                        | 42            |
| Square End Table<br>Ottoman                            | MHSET2020<br>MH02611               | 22x20x20<br>27x27x11                                                           | 20<br>26                                  | 24            |
|                                                        | Charles and an an annual statement | MALE AND THE MEAN                                                              | A 4 5 6 6 6 6 6 6 6 6 6 6 6 6 6 6 6 6 6 6 | 38            |
| Stationary Adirondack Chair<br>Chat Chair              | MHSAC3039<br>MHCTC2734             | 43x26x8<br>41x28x9                                                             | 44<br>44                                  | 42            |
| Chat Dining Chair                                      | MHCDC2639                          | 42x27x8                                                                        | 48                                        | 42            |
| Chat Counter Chair                                     | MHCCC2644                          | 48x27x9                                                                        | 54                                        | 50            |
| Chat Bar Chair                                         | MHCBC2647                          | 50x27x9                                                                        | 56                                        | 52            |
| Chat XT Chair                                          | MHCXT2651                          | 53x27x9                                                                        | 56                                        | 52            |
| Chat Swivel Rocker Dining Chair                        | MHCSD2638                          | (Box #1) 41x25x7, (Box #2) 22x22x10                                            | (#1) 42, (#2) 16                          | 52            |
| Chat Swivel Counter Chair                              | MHCSC2644                          | (Box #1) 41x25x7, (Box #2) 23x23x19                                            | (#1) 42, (#2) 20                          | 54            |
| Chat Swivel Bar Chair                                  | MHCSB2647                          | (Box #1) 41x25x7, (Box #2) 23x23x23<br>(Box #1) 41x25x7, (Box #2) 23x23x23     | (#1) 42, (#2) 22                          | 56            |
| Chat Swivel ST Chair                                   | MHCSXT2651                         | (Box #1) 41x25x7, (Box #2) 23x23x27                                            | (#1) 42, (#2) 22                          | 58            |
| Sling Dining Chair                                     | MHSDAC2236                         | 28x28x23                                                                       | 30                                        | 22            |
| Sling Counter Arm Chair                                | MHSCC2241                          | 36x26x24                                                                       | 34                                        | 28            |
| Sling Bar Arm Chair                                    | MHSBC2245                          | 40x25x24                                                                       | 38                                        | 32            |
| Sling Dining Swivel Rocker                             | MHSSD2235                          | (Box #1) 26x18x24, (Box #2) 22x21x12                                           | (#1) 28, (#2) 14                          | 38            |
| Sling Counter Swivel Chair                             | MHSSC2241                          | (Box #1) 26x18x24, (Box #2) 22x22x20                                           | (#1) 28, (#2) 17                          | 38            |
| Sling Bar Swivel Chair                                 | MHSSB2245                          | (Box #1) 26x18x24, (Box #2) 22xx22x20<br>(Box #1) 26x18x24, (Box #2) 22xx22x20 | (#1) 28, (#2) 17                          | 38            |
| Comfo Back                                             | miloob2270                         | 1000 #2/ 20020027, [DUN #2/ 22002202                                           | [" 1/ 20, ["2/ 1/                         |               |
| Kids Adirondack Chair                                  | PATC2400                           | 49x27x8                                                                        |                                           |               |
| Folding Adirondack Chair                               | IN A COMPANY OF THE                | 49x27x8<br>49x32x12                                                            | 45                                        | 20            |
| Folaing Adirondack Chair<br>Adirondack Chair           | PFAC3240<br>PATC2400               | 49x32x12<br>49x27x8                                                            | 61                                        | 38<br>54      |
|                                                        |                                    |                                                                                |                                           |               |
| Deck Chair                                             | PCTC2400<br>PEDC2127               | 38x25x12                                                                       | 51 42                                     | 47            |
| Dining Chair                                           | PEDC2127                           | 38x25x12                                                                       | 42                                        | 39            |
|                                                        |                                    |                                                                                | FO                                        | 47            |
| Dining Chair<br>Counter Chair<br>Bar Chair             | PECC2131<br>PEBC2135               | 38x25x12<br>38x25x12                                                           | 50<br>52                                  | 47<br>49      |