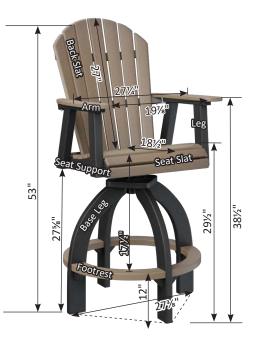

# Furniture Box Sizes and Weights

| Product Description                                    | Model #                            | Dimensions                                                                     | Packaged Weight                           | Actual Weight |
|--------------------------------------------------------|------------------------------------|--------------------------------------------------------------------------------|-------------------------------------------|---------------|
| Nordic                                                 |                                    |                                                                                |                                           |               |
| Club Chair                                             | NCC2924                            | 34x25x9                                                                        | 62                                        | 60            |
| High Back Club Chair                                   | NHCC2934                           | 34x28x10                                                                       | 66                                        | 62            |
| Rocker                                                 | NR 2924                            | (Box #1) 34x24x9, (Box #2) 21x21x8                                             | (#1) 62, (#2) 22                          | 80            |
| Loveseat                                               | NL5224                             | 49x36x7                                                                        | 66                                        | 62            |
| Sofa                                                   | NS7424                             | 71x25x9                                                                        | 108                                       | 102           |
| Square End Table                                       | NSET1819                           | 22x19x6                                                                        | 25                                        | 24            |
| Rectangular Coffee Table                               | NRCT4719                           | 49x25x6                                                                        | 56                                        | 52            |
| Ottoman                                                | NO249                              | 25x24x10                                                                       | 32                                        | 30            |
| Adirondack Chair                                       | NAC2939                            | 42x26x10                                                                       | 54                                        | 50            |
| Round End Table                                        | NRET1819                           | 21x20x2                                                                        | 12                                        | 10            |
| Adirondack Footstool                                   | NAF1721                            | 23x15x5                                                                        | 19                                        | 18            |
| Classic Terrace                                        |                                    |                                                                                |                                           |               |
| Swivel Rocker                                          | CTSR3034                           | 35x31x28                                                                       | 73                                        | 64            |
| Club Chair                                             | CTCC3034                           | 36x35x32                                                                       | 56                                        | 48            |
| Loveseat                                               | CTL5734                            | 36x35x57                                                                       | 90                                        | 72            |
| Sofa                                                   | CTS 8034                           | 36x35x82                                                                       | 124                                       | 108           |
| Comersection                                           | CTCS5742                           | 42x42x35                                                                       | 78                                        | 64            |
| Left & Right Arm Sectional Club Chair                  | CTLSC2934 & CTRSC2934              | 36x35x32                                                                       | 52                                        | 42            |
| Left & Right Arm Sectional Loveseat                    | CTLSL5334 & CTRSL5334              | 36x35x57                                                                       | 86                                        | 72            |
| Left & Right Arm Sectional Sofa                        | CTLSS7934 & CTRSS7934              | 36x35x82                                                                       | 120                                       | 102           |
| Center Armless Chair                                   | CTCAS2434                          | 36x34x29                                                                       | 38                                        | 32            |
| End Table                                              | CTET2520                           | 24x21x28                                                                       | 32                                        | 28            |
| Square Coffee Table                                    | CTSCT4545                          | 47x47x19                                                                       | 92                                        | 82            |
| Rectangle Coffee Table                                 | CTCT4818                           | 25x19x53                                                                       | 50                                        | 42            |
| Ottoman                                                | CT02511                            | 24x12x27                                                                       | 26                                        | 24            |
| Dining Chair                                           | CTDC2744                           | 27x26x44                                                                       | 48                                        | 40            |
| Lovese at Swing                                        | CTLSW55727                         | 35x29x57                                                                       | 94                                        | 82            |
| High Back Swivel Rocker                                | CTHSR3045                          | 37x31x38H                                                                      | 94                                        | 84            |
| Mayhew                                                 |                                    |                                                                                |                                           |               |
| Club Chair                                             | MHCC2834                           | 36x35x32                                                                       | 52                                        | 40            |
| Loveseat                                               | MHL5234                            | 36x35x57                                                                       | 80                                        | 66            |
| Sofa                                                   | MHS7834                            | 36x35x82                                                                       | 110                                       | 92            |
| Swivel Rocker                                          | MHSR3034                           | 34x28x29                                                                       | 70                                        | 64            |
| Comer section                                          | MHCS4747                           | 36x36x38                                                                       | 56                                        | 46            |
| Left & Right Arm Sectional Club Chair                  | MHLSC2734 & MHRSC2734              | 36x35x32                                                                       | 44                                        | 36            |
| Left & Right Arm Sectional Loveseat                    | MHLSL5134 & MHRSL5134              | 36x35x57                                                                       | 80                                        | 62            |
| Left & Right Arm Sectional Sofa                        | MHLSS7734 & MHRSS7734              | 36x35x82                                                                       | 104                                       | 88            |
| Center Armless Chair<br>Rectangle Coffee Table         | MHCAS2334                          | 36x34x29                                                                       | 36                                        | 30            |
| WENGER WILLISS AND | MHRCT4818                          | 48x26x18                                                                       | 48                                        | 42            |
| Square End Table<br>Ottoman                            | MHSET2020<br>MH02611               | 22x20x20<br>27x27x11                                                           | 20<br>26                                  | 24            |
|                                                        | Charles and an an annual statement | MALE AND THE MEAN                                                              | A 4 5 6 6 6 6 6 6 6 6 6 6 6 6 6 6 6 6 6 6 | 38            |
| Stationary Adirondack Chair<br>Chat Chair              | MHSAC3039<br>MHCTC2734             | 43x26x8<br>41x28x9                                                             | 44<br>44                                  | 42            |
| Chat Dining Chair                                      | MHCDC2639                          | 42x27x8                                                                        | 48                                        | 42            |
| Chat Counter Chair                                     | MHCCC2644                          | 48x27x9                                                                        | 54                                        | 50            |
| Chat Bar Chair                                         | MHCBC2647                          | 50x27x9                                                                        | 56                                        | 52            |
| Chat XT Chair                                          | MHCXT2651                          | 53x27x9                                                                        | 56                                        | 52            |
| Chat Swivel Rocker Dining Chair                        | MHCSD2638                          | (Box #1) 41x25x7, (Box #2) 22x22x10                                            | (#1) 42, (#2) 16                          | 52            |
| Chat Swivel Counter Chair                              | MHCSC2644                          | (Box #1) 41x25x7, (Box #2) 23x23x19                                            | (#1) 42, (#2) 20                          | 54            |
| Chat Swivel Bar Chair                                  | MHCSB2647                          | (Box #1) 41x25x7, (Box #2) 23x23x23<br>(Box #1) 41x25x7, (Box #2) 23x23x23     | (#1) 42, (#2) 22                          | 56            |
| Chat Swivel ST Chair                                   | MHCSXT2651                         | (Box #1) 41x25x7, (Box #2) 23x23x27                                            | (#1) 42, (#2) 22                          | 58            |
| Sling Dining Chair                                     | MHSDAC2236                         | 28x28x23                                                                       | 30                                        | 22            |
| Sling Counter Arm Chair                                | MHSCC2241                          | 36x26x24                                                                       | 34                                        | 28            |
| Sling Bar Arm Chair                                    | MHSBC2245                          | 40x25x24                                                                       | 38                                        | 32            |
| Sling Dining Swivel Rocker                             | MHSSD2235                          | (Box #1) 26x18x24, (Box #2) 22x21x12                                           | (#1) 28, (#2) 14                          | 38            |
| Sling Counter Swivel Chair                             | MHSSC2241                          | (Box #1) 26x18x24, (Box #2) 22x22x20                                           | (#1) 28, (#2) 17                          | 38            |
| Sling Bar Swivel Chair                                 | MHSSB2245                          | (Box #1) 26x18x24, (Box #2) 22xx22x20<br>(Box #1) 26x18x24, (Box #2) 22xx22x20 | (#1) 28, (#2) 17                          | 38            |
| Comfo Back                                             | miloob2270                         | 1000 #2/ 20020027, [DUN #2/ 22002202                                           | [" 1/ 20, ["2/ 1/                         |               |
| Kids Adirondack Chair                                  | PATC2400                           | 49x27x8                                                                        |                                           |               |
| Folding Adirondack Chair                               | IN A COMPANY OF THE                | 49x27x8<br>49x32x12                                                            | 45                                        | 20            |
| Folaing Adirondack Chair<br>Adirondack Chair           | PFAC3240<br>PATC2400               | 49x32x12<br>49x27x8                                                            | 61                                        | 38<br>54      |
|                                                        |                                    |                                                                                |                                           |               |
| Deck Chair                                             | PCTC2400<br>PEDC2127               | 38x25x12                                                                       | 51 42                                     | 47            |
| Dining Chair                                           | PEDC2127                           | 38x25x12                                                                       | 42                                        | 39            |
|                                                        |                                    |                                                                                | FO                                        | 47            |
| Dining Chair<br>Counter Chair<br>Bar Chair             | PECC2131<br>PEBC2135               | 38x25x12<br>38x25x12                                                           | 50<br>52                                  | 47<br>49      |