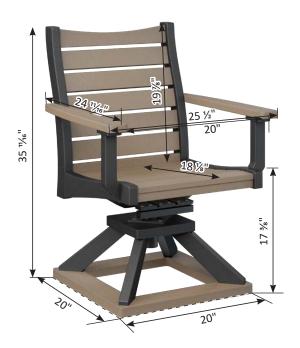

# Furniture Box Sizes and Weights

| Product Description                                    | Model #                            | Dimensions                                                                     | Packaged Weight                           | Actual Weight |
|--------------------------------------------------------|------------------------------------|--------------------------------------------------------------------------------|-------------------------------------------|---------------|
| Nordic                                                 |                                    |                                                                                |                                           |               |
| Club Chair                                             | NCC2924                            | 34x25x9                                                                        | 62                                        | 60            |
| High Back Club Chair                                   | NHCC2934                           | 34x28x10                                                                       | 66                                        | 62            |
| Rocker                                                 | NR 2924                            | (Box #1) 34x24x9, (Box #2) 21x21x8                                             | (#1) 62, (#2) 22                          | 80            |
| Loveseat                                               | NL5224                             | 49x36x7                                                                        | 66                                        | 62            |
| Sofa                                                   | NS7424                             | 71x25x9                                                                        | 108                                       | 102           |
| Square End Table                                       | NSET1819                           | 22x19x6                                                                        | 25                                        | 24            |
| Rectangular Coffee Table                               | NRCT4719                           | 49x25x6                                                                        | 56                                        | 52            |
| Ottoman                                                | NO249                              | 25x24x10                                                                       | 32                                        | 30            |
| Adirondack Chair                                       | NAC2939                            | 42x26x10                                                                       | 54                                        | 50            |
| Round End Table                                        | NRET1819                           | 21x20x2                                                                        | 12                                        | 10            |
| Adirondack Footstool                                   | NAF1721                            | 23x15x5                                                                        | 19                                        | 18            |
| Classic Terrace                                        |                                    |                                                                                |                                           |               |
| Swivel Rocker                                          | CTSR3034                           | 35x31x28                                                                       | 73                                        | 64            |
| Club Chair                                             | CTCC3034                           | 36x35x32                                                                       | 56                                        | 48            |
| Loveseat                                               | CTL5734                            | 36x35x57                                                                       | 90                                        | 72            |
| Sofa                                                   | CTS 8034                           | 36x35x82                                                                       | 124                                       | 108           |
| Comersection                                           | CTCS5742                           | 42x42x35                                                                       | 78                                        | 64            |
| Left & Right Arm Sectional Club Chair                  | CTLSC2934 & CTRSC2934              | 36x35x32                                                                       | 52                                        | 42            |
| Left & Right Arm Sectional Loveseat                    | CTLSL5334 & CTRSL5334              | 36x35x57                                                                       | 86                                        | 72            |
| Left & Right Arm Sectional Sofa                        | CTLSS7934 & CTRSS7934              | 36x35x82                                                                       | 120                                       | 102           |
| Center Armless Chair                                   | CTCAS2434                          | 36x34x29                                                                       | 38                                        | 32            |
| End Table                                              | CTET2520                           | 24x21x28                                                                       | 32                                        | 28            |
| Square Coffee Table                                    | CTSCT4545                          | 47x47x19                                                                       | 92                                        | 82            |
| Rectangle Coffee Table                                 | CTCT4818                           | 25x19x53                                                                       | 50                                        | 42            |
| Ottoman                                                | CT02511                            | 24x12x27                                                                       | 26                                        | 24            |
| Dining Chair                                           | CTDC2744                           | 27x26x44                                                                       | 48                                        | 40            |
| Lovese at Swing                                        | CTLSW55727                         | 35x29x57                                                                       | 94                                        | 82            |
| High Back Swivel Rocker                                | CTHSR3045                          | 37x31x38H                                                                      | 94                                        | 84            |
| Mayhew                                                 |                                    |                                                                                |                                           |               |
| Club Chair                                             | MHCC2834                           | 36x35x32                                                                       | 52                                        | 40            |
| Loveseat                                               | MHL5234                            | 36x35x57                                                                       | 80                                        | 66            |
| Sofa                                                   | MHS7834                            | 36x35x82                                                                       | 110                                       | 92            |
| Swivel Rocker                                          | MHSR3034                           | 34x28x29                                                                       | 70                                        | 64            |
| Comer section                                          | MHCS4747                           | 36x36x38                                                                       | 56                                        | 46            |
| Left & Right Arm Sectional Club Chair                  | MHLSC2734 & MHRSC2734              | 36x35x32                                                                       | 44                                        | 36            |
| Left & Right Arm Sectional Loveseat                    | MHLSL5134 & MHRSL5134              | 36x35x57                                                                       | 80                                        | 62            |
| Left & Right Arm Sectional Sofa                        | MHLSS7734 & MHRSS7734              | 36x35x82                                                                       | 104                                       | 88            |
| Center Armless Chair<br>Rectangle Coffee Table         | MHCAS2334                          | 36x34x29                                                                       | 36                                        | 30            |
| WENGER WILLISS AND | MHRCT4818                          | 48x26x18                                                                       | 48                                        | 42            |
| Square End Table<br>Ottoman                            | MHSET2020<br>MH02611               | 22x20x20<br>27x27x11                                                           | 20<br>26                                  | 24            |
|                                                        | Charles and an an annual statement | MALE AND THE MEAN                                                              | A 4 5 6 6 6 6 6 6 6 6 6 6 6 6 6 6 6 6 6 6 | 38            |
| Stationary Adirondack Chair<br>Chat Chair              | MHSAC3039<br>MHCTC2734             | 43x26x8<br>41x28x9                                                             | 44<br>44                                  | 42            |
| Chat Dining Chair                                      | MHCDC2639                          | 42x27x8                                                                        | 48                                        | 42            |
| Chat Counter Chair                                     | MHCCC2644                          | 48x27x9                                                                        | 54                                        | 50            |
| Chat Bar Chair                                         | MHCBC2647                          | 50x27x9                                                                        | 56                                        | 52            |
| Chat XT Chair                                          | MHCXT2651                          | 53x27x9                                                                        | 56                                        | 52            |
| Chat Swivel Rocker Dining Chair                        | MHCSD2638                          | (Box #1) 41x25x7, (Box #2) 22x22x10                                            | (#1) 42, (#2) 16                          | 52            |
| Chat Swivel Counter Chair                              | MHCSC2644                          | (Box #1) 41x25x7, (Box #2) 23x23x19                                            | (#1) 42, (#2) 20                          | 54            |
| Chat Swivel Bar Chair                                  | MHCSB2647                          | (Box #1) 41x25x7, (Box #2) 23x23x23<br>(Box #1) 41x25x7, (Box #2) 23x23x23     | (#1) 42, (#2) 22                          | 56            |
| Chat Swivel ST Chair                                   | MHCSXT2651                         | (Box #1) 41x25x7, (Box #2) 23x23x27                                            | (#1) 42, (#2) 22                          | 58            |
| Sling Dining Chair                                     | MHSDAC2236                         | 28x28x23                                                                       | 30                                        | 22            |
| Sling Counter Arm Chair                                | MHSCC2241                          | 36x26x24                                                                       | 34                                        | 28            |
| Sling Bar Arm Chair                                    | MHSBC2245                          | 40x25x24                                                                       | 38                                        | 32            |
| Sling Dining Swivel Rocker                             | MHSSD2235                          | (Box #1) 26x18x24, (Box #2) 22x21x12                                           | (#1) 28, (#2) 14                          | 38            |
| Sling Counter Swivel Chair                             | MHSSC2241                          | (Box #1) 26x18x24, (Box #2) 22x22x20                                           | (#1) 28, (#2) 17                          | 38            |
| Sling Bar Swivel Chair                                 | MHSSB2245                          | (Box #1) 26x18x24, (Box #2) 22xx22x20<br>(Box #1) 26x18x24, (Box #2) 22xx22x20 | (#1) 28, (#2) 17                          | 38            |
| Comfo Back                                             | miloob2270                         | 1000 #2/ 20020027, [DUN #2/ 22002202                                           | [" 1/ 20, ["2/ 1/                         |               |
| Kids Adirondack Chair                                  | PATC2400                           | 49x27x8                                                                        |                                           |               |
| Folding Adirondack Chair                               | IN A COMPANY OF THE                | 49x27x8<br>49x32x12                                                            | 45                                        | 20            |
| Folaing Adirondack Chair<br>Adirondack Chair           | PFAC3240<br>PATC2400               | 49x32x12<br>49x27x8                                                            | 61                                        | 38<br>54      |
|                                                        |                                    |                                                                                |                                           |               |
| Deck Chair                                             | PCTC2400<br>PEDC2127               | 38x25x12                                                                       | 51 42                                     | 47            |
| Dining Chair                                           | PEDC2127                           | 38x25x12                                                                       | 42                                        | 39            |
|                                                        |                                    |                                                                                | FO                                        | 47            |
| Dining Chair<br>Counter Chair<br>Bar Chair             | PECC2131<br>PEBC2135               | 38x25x12<br>38x25x12                                                           | 50<br>52                                  | 47<br>49      |