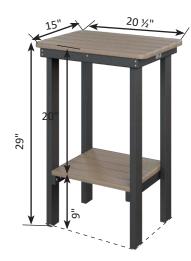

# Furniture Box Sizes and Weights

| Product Description                                    | Model #                            | Dimensions                                                                     | Packaged Weight                           | Actual Weight |
|--------------------------------------------------------|------------------------------------|--------------------------------------------------------------------------------|-------------------------------------------|---------------|
| Nordic                                                 |                                    |                                                                                |                                           |               |
| Club Chair                                             | NCC2924                            | 34x25x9                                                                        | 62                                        | 60            |
| High Back Club Chair                                   | NHCC2934                           | 34x28x10                                                                       | 66                                        | 62            |
| Rocker                                                 | NR 2924                            | (Box #1) 34x24x9, (Box #2) 21x21x8                                             | (#1) 62, (#2) 22                          | 80            |
| Loveseat                                               | NL5224                             | 49x36x7                                                                        | 66                                        | 62            |
| Sofa                                                   | NS7424                             | 71x25x9                                                                        | 108                                       | 102           |
| Square End Table                                       | NSET1819                           | 22x19x6                                                                        | 25                                        | 24            |
| Rectangular Coffee Table                               | NRCT4719                           | 49x25x6                                                                        | 56                                        | 52            |
| Ottoman                                                | NO249                              | 25x24x10                                                                       | 32                                        | 30            |
| Adirondack Chair                                       | NAC2939                            | 42x26x10                                                                       | 54                                        | 50            |
| Round End Table                                        | NRET1819                           | 21x20x2                                                                        | 12                                        | 10            |
| Adirondack Footstool                                   | NAF1721                            | 23x15x5                                                                        | 19                                        | 18            |
| Classic Terrace                                        |                                    |                                                                                |                                           |               |
| Swivel Rocker                                          | CTSR3034                           | 35x31x28                                                                       | 73                                        | 64            |
| Club Chair                                             | CTCC3034                           | 36x35x32                                                                       | 56                                        | 48            |
| Loveseat                                               | CTL5734                            | 36x35x57                                                                       | 90                                        | 72            |
| Sofa                                                   | CTS 8034                           | 36x35x82                                                                       | 124                                       | 108           |
| Comersection                                           | CTCS5742                           | 42x42x35                                                                       | 78                                        | 64            |
| Left & Right Arm Sectional Club Chair                  | CTLSC2934 & CTRSC2934              | 36x35x32                                                                       | 52                                        | 42            |
| Left & Right Arm Sectional Loveseat                    | CTLSL5334 & CTRSL5334              | 36x35x57                                                                       | 86                                        | 72            |
| Left & Right Arm Sectional Sofa                        | CTLSS7934 & CTRSS7934              | 36x35x82                                                                       | 120                                       | 102           |
| Center Armless Chair                                   | CTCAS2434                          | 36x34x29                                                                       | 38                                        | 32            |
| End Table                                              | CTET2520                           | 24x21x28                                                                       | 32                                        | 28            |
| Square Coffee Table                                    | CTSCT4545                          | 47x47x19                                                                       | 92                                        | 82            |
| Rectangle Coffee Table                                 | CTCT4818                           | 25x19x53                                                                       | 50                                        | 42            |
| Ottoman                                                | CT02511                            | 24x12x27                                                                       | 26                                        | 24            |
| Dining Chair                                           | CTDC2744                           | 27x26x44                                                                       | 48                                        | 40            |
| Lovese at Swing                                        | CTLSW55727                         | 35x29x57                                                                       | 94                                        | 82            |
| High Back Swivel Rocker                                | CTHSR3045                          | 37x31x38H                                                                      | 94                                        | 84            |
| Mayhew                                                 |                                    |                                                                                |                                           |               |
| Club Chair                                             | MHCC2834                           | 36x35x32                                                                       | 52                                        | 40            |
| Loveseat                                               | MHL5234                            | 36x35x57                                                                       | 80                                        | 66            |
| Sofa                                                   | MHS7834                            | 36x35x82                                                                       | 110                                       | 92            |
| Swivel Rocker                                          | MHSR3034                           | 34x28x29                                                                       | 70                                        | 64            |
| Comer section                                          | MHCS4747                           | 36x36x38                                                                       | 56                                        | 46            |
| Left & Right Arm Sectional Club Chair                  | MHLSC2734 & MHRSC2734              | 36x35x32                                                                       | 44                                        | 36            |
| Left & Right Arm Sectional Loveseat                    | MHLSL5134 & MHRSL5134              | 36x35x57                                                                       | 80                                        | 62            |
| Left & Right Arm Sectional Sofa                        | MHLSS7734 & MHRSS7734              | 36x35x82                                                                       | 104                                       | 88            |
| Center Armless Chair<br>Rectangle Coffee Table         | MHCAS2334                          | 36x34x29                                                                       | 36                                        | 30            |
| WENGER WILLISS AND | MHRCT4818                          | 48x26x18                                                                       | 48                                        | 42            |
| Square End Table<br>Ottoman                            | MHSET2020<br>MH02611               | 22x20x20<br>27x27x11                                                           | 20<br>26                                  | 24            |
|                                                        | Charles and an an annual statement | MALE AND THE MEAN                                                              | A 4 5 6 6 6 6 6 6 6 6 6 6 6 6 6 6 6 6 6 6 | 38            |
| Stationary Adirondack Chair<br>Chat Chair              | MHSAC3039<br>MHCTC2734             | 43x26x8<br>41x28x9                                                             | 44<br>44                                  | 42            |
| Chat Dining Chair                                      | MHCDC2639                          | 42x27x8                                                                        | 48                                        | 42            |
| Chat Counter Chair                                     | MHCCC2644                          | 48x27x9                                                                        | 54                                        | 50            |
| Chat Bar Chair                                         | MHCBC2647                          | 50x27x9                                                                        | 56                                        | 52            |
| Chat XT Chair                                          | MHCXT2651                          | 53x27x9                                                                        | 56                                        | 52            |
| Chat Swivel Rocker Dining Chair                        | MHCSD2638                          | (Box #1) 41x25x7, (Box #2) 22x22x10                                            | (#1) 42, (#2) 16                          | 52            |
| Chat Swivel Counter Chair                              | MHCSC2644                          | (Box #1) 41x25x7, (Box #2) 23x23x19                                            | (#1) 42, (#2) 20                          | 54            |
| Chat Swivel Bar Chair                                  | MHCSB2647                          | (Box #1) 41x25x7, (Box #2) 23x23x23<br>(Box #1) 41x25x7, (Box #2) 23x23x23     | (#1) 42, (#2) 22                          | 56            |
| Chat Swivel ST Chair                                   | MHCSXT2651                         | (Box #1) 41x25x7, (Box #2) 23x23x27                                            | (#1) 42, (#2) 22                          | 58            |
| Sling Dining Chair                                     | MHSDAC2236                         | 28x28x23                                                                       | 30                                        | 22            |
| Sling Counter Arm Chair                                | MHSCC2241                          | 36x26x24                                                                       | 34                                        | 28            |
| Sling Bar Arm Chair                                    | MHSBC2245                          | 40x25x24                                                                       | 38                                        | 32            |
| Sling Dining Swivel Rocker                             | MHSSD2235                          | (Box #1) 26x18x24, (Box #2) 22x21x12                                           | (#1) 28, (#2) 14                          | 38            |
| Sling Counter Swivel Chair                             | MHSSC2241                          | (Box #1) 26x18x24, (Box #2) 22x22x20                                           | (#1) 28, (#2) 17                          | 38            |
| Sling Bar Swivel Chair                                 | MHSSB2245                          | (Box #1) 26x18x24, (Box #2) 22xx22x20<br>(Box #1) 26x18x24, (Box #2) 22xx22x20 | (#1) 28, (#2) 17                          | 38            |
| Comfo Back                                             | miloob2270                         | 1000 #2/ 20020027, [DUN #2/ 22002202                                           | [" 1/ 20, ["2/ 1/                         |               |
| Kids Adirondack Chair                                  | PATC2400                           | 49x27x8                                                                        |                                           |               |
| Folding Adirondack Chair                               | IN A COMPANY OF THE                | 49x27x8<br>49x32x12                                                            | 45                                        | 20            |
| Folaing Adirondack Chair<br>Adirondack Chair           | PFAC3240<br>PATC2400               | 49x32x12<br>49x27x8                                                            | 61                                        | 38<br>54      |
|                                                        |                                    |                                                                                |                                           |               |
| Deck Chair                                             | PCTC2400<br>PEDC2127               | 38x25x12                                                                       | 51 42                                     | 47            |
| Dining Chair                                           | PEDC2127                           | 38x25x12                                                                       | 42                                        | 39            |
|                                                        |                                    |                                                                                | FO                                        | 47            |
| Dining Chair<br>Counter Chair<br>Bar Chair             | PECC2131<br>PEBC2135               | 38x25x12<br>38x25x12                                                           | 50<br>52                                  | 47<br>49      |