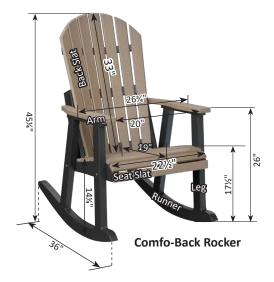

# Furniture Box Sizes and Weights

| Product Description                                    | Model #                            | Dimensions                                                                     | Packaged Weight                           | Actual Weight |
|--------------------------------------------------------|------------------------------------|--------------------------------------------------------------------------------|-------------------------------------------|---------------|
| Nordic                                                 |                                    |                                                                                |                                           |               |
| Club Chair                                             | NCC2924                            | 34x25x9                                                                        | 62                                        | 60            |
| High Back Club Chair                                   | NHCC2934                           | 34x28x10                                                                       | 66                                        | 62            |
| Rocker                                                 | NR 2924                            | (Box #1) 34x24x9, (Box #2) 21x21x8                                             | (#1) 62, (#2) 22                          | 80            |
| Loveseat                                               | NL5224                             | 49x36x7                                                                        | 66                                        | 62            |
| Sofa                                                   | NS7424                             | 71x25x9                                                                        | 108                                       | 102           |
| Square End Table                                       | NSET1819                           | 22x19x6                                                                        | 25                                        | 24            |
| Rectangular Coffee Table                               | NRCT4719                           | 49x25x6                                                                        | 56                                        | 52            |
| Ottoman                                                | NO249                              | 25x24x10                                                                       | 32                                        | 30            |
| Adirondack Chair                                       | NAC2939                            | 42x26x10                                                                       | 54                                        | 50            |
| Round End Table                                        | NRET1819                           | 21x20x2                                                                        | 12                                        | 10            |
| Adirondack Footstool                                   | NAF1721                            | 23x15x5                                                                        | 19                                        | 18            |
| Classic Terrace                                        |                                    |                                                                                |                                           |               |
| Swivel Rocker                                          | CTSR3034                           | 35x31x28                                                                       | 73                                        | 64            |
| Club Chair                                             | CTCC3034                           | 36x35x32                                                                       | 56                                        | 48            |
| Loveseat                                               | CTL5734                            | 36x35x57                                                                       | 90                                        | 72            |
| Sofa                                                   | CTS 8034                           | 36x35x82                                                                       | 124                                       | 108           |
| Comersection                                           | CTCS5742                           | 42x42x35                                                                       | 78                                        | 64            |
| Left & Right Arm Sectional Club Chair                  | CTLSC2934 & CTRSC2934              | 36x35x32                                                                       | 52                                        | 42            |
| Left & Right Arm Sectional Loveseat                    | CTLSL5334 & CTRSL5334              | 36x35x57                                                                       | 86                                        | 72            |
| Left & Right Arm Sectional Sofa                        | CTLSS7934 & CTRSS7934              | 36x35x82                                                                       | 120                                       | 102           |
| Center Armless Chair                                   | CTCAS2434                          | 36x34x29                                                                       | 38                                        | 32            |
| End Table                                              | CTET2520                           | 24x21x28                                                                       | 32                                        | 28            |
| Square Coffee Table                                    | CTSCT4545                          | 47x47x19                                                                       | 92                                        | 82            |
| Rectangle Coffee Table                                 | CTCT4818                           | 25x19x53                                                                       | 50                                        | 42            |
| Ottoman                                                | CT02511                            | 24x12x27                                                                       | 26                                        | 24            |
| Dining Chair                                           | CTDC2744                           | 27x26x44                                                                       | 48                                        | 40            |
| Lovese at Swing                                        | CTLSW55727                         | 35x29x57                                                                       | 94                                        | 82            |
| High Back Swivel Rocker                                | CTHSR3045                          | 37x31x38H                                                                      | 94                                        | 84            |
| Mayhew                                                 |                                    |                                                                                |                                           |               |
| Club Chair                                             | MHCC2834                           | 36x35x32                                                                       | 52                                        | 40            |
| Loveseat                                               | MHL5234                            | 36x35x57                                                                       | 80                                        | 66            |
| Sofa                                                   | MHS7834                            | 36x35x82                                                                       | 110                                       | 92            |
| Swivel Rocker                                          | MHSR3034                           | 34x28x29                                                                       | 70                                        | 64            |
| Comer section                                          | MHCS4747                           | 36x36x38                                                                       | 56                                        | 46            |
| Left & Right Arm Sectional Club Chair                  | MHLSC2734 & MHRSC2734              | 36x35x32                                                                       | 44                                        | 36            |
| Left & Right Arm Sectional Loveseat                    | MHLSL5134 & MHRSL5134              | 36x35x57                                                                       | 80                                        | 62            |
| Left & Right Arm Sectional Sofa                        | MHLSS7734 & MHRSS7734              | 36x35x82                                                                       | 104                                       | 88            |
| Center Armless Chair<br>Rectangle Coffee Table         | MHCAS2334                          | 36x34x29                                                                       | 36                                        | 30            |
| WENGER WILLISS AND | MHRCT4818                          | 48x26x18                                                                       | 48                                        | 42            |
| Square End Table<br>Ottoman                            | MHSET2020<br>MH02611               | 22x20x20<br>27x27x11                                                           | 20<br>26                                  | 24            |
|                                                        | Charles and an an annual statement | MALE AND THE MEAN                                                              | A 4 5 6 6 6 6 6 6 6 6 6 6 6 6 6 6 6 6 6 6 | 38            |
| Stationary Adirondack Chair<br>Chat Chair              | MHSAC3039<br>MHCTC2734             | 43x26x8<br>41x28x9                                                             | 44<br>44                                  | 42            |
| Chat Dining Chair                                      | MHCDC2639                          | 42x27x8                                                                        | 48                                        | 42            |
| Chat Counter Chair                                     | MHCCC2644                          | 48x27x9                                                                        | 54                                        | 50            |
| Chat Bar Chair                                         | MHCBC2647                          | 50x27x9                                                                        | 56                                        | 52            |
| Chat XT Chair                                          | MHCXT2651                          | 53x27x9                                                                        | 56                                        | 52            |
| Chat Swivel Rocker Dining Chair                        | MHCSD2638                          | (Box #1) 41x25x7, (Box #2) 22x22x10                                            | (#1) 42, (#2) 16                          | 52            |
| Chat Swivel Counter Chair                              | MHCSC2644                          | (Box #1) 41x25x7, (Box #2) 23x23x19                                            | (#1) 42, (#2) 20                          | 54            |
| Chat Swivel Bar Chair                                  | MHCSB2647                          | (Box #1) 41x25x7, (Box #2) 23x23x23<br>(Box #1) 41x25x7, (Box #2) 23x23x23     | (#1) 42, (#2) 22                          | 56            |
| Chat Swivel ST Chair                                   | MHCSXT2651                         | (Box #1) 41x25x7, (Box #2) 23x23x27                                            | (#1) 42, (#2) 22                          | 58            |
| Sling Dining Chair                                     | MHSDAC2236                         | 28x28x23                                                                       | 30                                        | 22            |
| Sling Counter Arm Chair                                | MHSCC2241                          | 36x26x24                                                                       | 34                                        | 28            |
| Sling Bar Arm Chair                                    | MHSBC2245                          | 40x25x24                                                                       | 38                                        | 32            |
| Sling Dining Swivel Rocker                             | MHSSD2235                          | (Box #1) 26x18x24, (Box #2) 22x21x12                                           | (#1) 28, (#2) 14                          | 38            |
| Sling Counter Swivel Chair                             | MHSSC2241                          | (Box #1) 26x18x24, (Box #2) 22x22x20                                           | (#1) 28, (#2) 17                          | 38            |
| Sling Bar Swivel Chair                                 | MHSSB2245                          | (Box #1) 26x18x24, (Box #2) 22xx22x20<br>(Box #1) 26x18x24, (Box #2) 22xx22x20 | (#1) 28, (#2) 17                          | 38            |
| Comfo Back                                             | miloob2270                         | 1000 #2/ 20020027, [DUN #2/ 22002202                                           | [" 1/ 20, ["2/ 1/                         |               |
| Kids Adirondack Chair                                  | PATC2400                           | 49x27x8                                                                        |                                           |               |
| Folding Adirondack Chair                               | IN A COMPANY OF THE                | 49x27x8<br>49x32x12                                                            | 45                                        | 20            |
| Folaing Adirondack Chair<br>Adirondack Chair           | PFAC3240<br>PATC2400               | 49x32x12<br>49x27x8                                                            | 61                                        | 38<br>54      |
|                                                        |                                    |                                                                                |                                           |               |
| Deck Chair                                             | PCTC2400<br>PEDC2127               | 38x25x12                                                                       | 51 42                                     | 47            |
| Dining Chair                                           | PEDC2127                           | 38x25x12                                                                       | 42                                        | 39            |
|                                                        |                                    |                                                                                | FO                                        | 47            |
| Dining Chair<br>Counter Chair<br>Bar Chair             | PECC2131<br>PEBC2135               | 38x25x12<br>38x25x12                                                           | 50<br>52                                  | 47<br>49      |