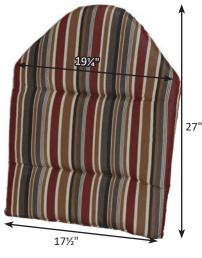

# Furniture Box Sizes and Weights

| Product Description                                    | Model #                            | Dimensions                                                                     | Packaged Weight                           | Actual Weight |
|--------------------------------------------------------|------------------------------------|--------------------------------------------------------------------------------|-------------------------------------------|---------------|
| Nordic                                                 |                                    |                                                                                |                                           |               |
| Club Chair                                             | NCC2924                            | 34x25x9                                                                        | 62                                        | 60            |
| High Back Club Chair                                   | NHCC2934                           | 34x28x10                                                                       | 66                                        | 62            |
| Rocker                                                 | NR 2924                            | (Box #1) 34x24x9, (Box #2) 21x21x8                                             | (#1) 62, (#2) 22                          | 80            |
| Loveseat                                               | NL5224                             | 49x36x7                                                                        | 66                                        | 62            |
| Sofa                                                   | NS7424                             | 71x25x9                                                                        | 108                                       | 102           |
| Square End Table                                       | NSET1819                           | 22x19x6                                                                        | 25                                        | 24            |
| Rectangular Coffee Table                               | NRCT4719                           | 49x25x6                                                                        | 56                                        | 52            |
| Ottoman                                                | NO249                              | 25x24x10                                                                       | 32                                        | 30            |
| Adirondack Chair                                       | NAC2939                            | 42x26x10                                                                       | 54                                        | 50            |
| Round End Table                                        | NRET1819                           | 21x20x2                                                                        | 12                                        | 10            |
| Adirondack Footstool                                   | NAF1721                            | 23x15x5                                                                        | 19                                        | 18            |
| Classic Terrace                                        |                                    |                                                                                |                                           |               |
| Swivel Rocker                                          | CTSR3034                           | 35x31x28                                                                       | 73                                        | 64            |
| Club Chair                                             | CTCC3034                           | 36x35x32                                                                       | 56                                        | 48            |
| Loveseat                                               | CTL5734                            | 36x35x57                                                                       | 90                                        | 72            |
| Sofa                                                   | CTS 8034                           | 36x35x82                                                                       | 124                                       | 108           |
| Comersection                                           | CTCS5742                           | 42x42x35                                                                       | 78                                        | 64            |
| Left & Right Arm Sectional Club Chair                  | CTLSC2934 & CTRSC2934              | 36x35x32                                                                       | 52                                        | 42            |
| Left & Right Arm Sectional Loveseat                    | CTLSL5334 & CTRSL5334              | 36x35x57                                                                       | 86                                        | 72            |
| Left & Right Arm Sectional Sofa                        | CTLSS7934 & CTRSS7934              | 36x35x82                                                                       | 120                                       | 102           |
| Center Armless Chair                                   | CTCAS2434                          | 36x34x29                                                                       | 38                                        | 32            |
| End Table                                              | CTET2520                           | 24x21x28                                                                       | 32                                        | 28            |
| Square Coffee Table                                    | CTSCT4545                          | 47x47x19                                                                       | 92                                        | 82            |
| Rectangle Coffee Table                                 | CTCT4818                           | 25x19x53                                                                       | 50                                        | 42            |
| Ottoman                                                | CT02511                            | 24x12x27                                                                       | 26                                        | 24            |
| Dining Chair                                           | CTDC2744                           | 27x26x44                                                                       | 48                                        | 40            |
| Lovese at Swing                                        | CTLSW55727                         | 35x29x57                                                                       | 94                                        | 82            |
| High Back Swivel Rocker                                | CTHSR3045                          | 37x31x38H                                                                      | 94                                        | 84            |
| Mayhew                                                 |                                    |                                                                                |                                           |               |
| Club Chair                                             | MHCC2834                           | 36x35x32                                                                       | 52                                        | 40            |
| Loveseat                                               | MHL5234                            | 36x35x57                                                                       | 80                                        | 66            |
| Sofa                                                   | MHS7834                            | 36x35x82                                                                       | 110                                       | 92            |
| Swivel Rocker                                          | MHSR3034                           | 34x28x29                                                                       | 70                                        | 64            |
| Comer section                                          | MHCS4747                           | 36x36x38                                                                       | 56                                        | 46            |
| Left & Right Arm Sectional Club Chair                  | MHLSC2734 & MHRSC2734              | 36x35x32                                                                       | 44                                        | 36            |
| Left & Right Arm Sectional Loveseat                    | MHLSL5134 & MHRSL5134              | 36x35x57                                                                       | 80                                        | 62            |
| Left & Right Arm Sectional Sofa                        | MHLSS7734 & MHRSS7734              | 36x35x82                                                                       | 104                                       | 88            |
| Center Armless Chair<br>Rectangle Coffee Table         | MHCAS2334                          | 36x34x29                                                                       | 36                                        | 30            |
| WENGER WILLISS AND | MHRCT4818                          | 48x26x18                                                                       | 48                                        | 42            |
| Square End Table<br>Ottoman                            | MHSET2020<br>MH02611               | 22x20x20<br>27x27x11                                                           | 20<br>26                                  | 24            |
|                                                        | Charles and an an annual statement | MALE AND THE MEAN                                                              | A 4 5 6 6 6 6 6 6 6 6 6 6 6 6 6 6 6 6 6 6 | 38            |
| Stationary Adirondack Chair<br>Chat Chair              | MHSAC3039<br>MHCTC2734             | 43x26x8<br>41x28x9                                                             | 44<br>44                                  | 42            |
| Chat Dining Chair                                      | MHCDC2639                          | 42x27x8                                                                        | 48                                        | 42            |
| Chat Counter Chair                                     | MHCCC2644                          | 48x27x9                                                                        | 54                                        | 50            |
| Chat Bar Chair                                         | MHCBC2647                          | 50x27x9                                                                        | 56                                        | 52            |
| Chat XT Chair                                          | MHCXT2651                          | 53x27x9                                                                        | 56                                        | 52            |
| Chat Swivel Rocker Dining Chair                        | MHCSD2638                          | (Box #1) 41x25x7, (Box #2) 22x22x10                                            | (#1) 42, (#2) 16                          | 52            |
| Chat Swivel Counter Chair                              | MHCSC2644                          | (Box #1) 41x25x7, (Box #2) 23x23x19                                            | (#1) 42, (#2) 20                          | 54            |
| Chat Swivel Bar Chair                                  | MHCSB2647                          | (Box #1) 41x25x7, (Box #2) 23x23x23<br>(Box #1) 41x25x7, (Box #2) 23x23x23     | (#1) 42, (#2) 22                          | 56            |
| Chat Swivel ST Chair                                   | MHCSXT2651                         | (Box #1) 41x25x7, (Box #2) 23x23x27                                            | (#1) 42, (#2) 22                          | 58            |
| Sling Dining Chair                                     | MHSDAC2236                         | 28x28x23                                                                       | 30                                        | 22            |
| Sling Counter Arm Chair                                | MHSCC2241                          | 36x26x24                                                                       | 34                                        | 28            |
| Sling Bar Arm Chair                                    | MHSBC2245                          | 40x25x24                                                                       | 38                                        | 32            |
| Sling Dining Swivel Rocker                             | MHSSD2235                          | (Box #1) 26x18x24, (Box #2) 22x21x12                                           | (#1) 28, (#2) 14                          | 38            |
| Sling Counter Swivel Chair                             | MHSSC2241                          | (Box #1) 26x18x24, (Box #2) 22x22x20                                           | (#1) 28, (#2) 17                          | 38            |
| Sling Bar Swivel Chair                                 | MHSSB2245                          | (Box #1) 26x18x24, (Box #2) 22xx22x20<br>(Box #1) 26x18x24, (Box #2) 22xx22x20 | (#1) 28, (#2) 17                          | 38            |
| Comfo Back                                             | miloob2270                         | 1000 #2/ 20020027, [DUN #2/ 22002202                                           | [" 1/ 20, ["2/ 1/                         |               |
| Kids Adirondack Chair                                  | PATC2400                           | 49x27x8                                                                        |                                           |               |
| Folding Adirondack Chair                               | IN A COMPANY OF THE                | 49x27x8<br>49x32x12                                                            | 45                                        | 20            |
| Folaing Adirondack Chair<br>Adirondack Chair           | PFAC3240<br>PATC2400               | 49x32x12<br>49x27x8                                                            | 61                                        | 38<br>54      |
|                                                        |                                    |                                                                                |                                           |               |
| Deck Chair                                             | PCTC2400<br>PEDC2127               | 38x25x12                                                                       | 51 42                                     | 47            |
| Dining Chair                                           | PEDC2127                           | 38x25x12                                                                       | 42                                        | 39            |
|                                                        |                                    |                                                                                | FO                                        | 47            |
| Dining Chair<br>Counter Chair<br>Bar Chair             | PECC2131<br>PEBC2135               | 38x25x12<br>38x25x12                                                           | 50<br>52                                  | 47<br>49      |