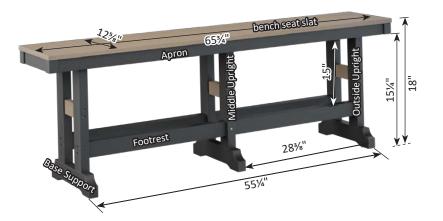

Attention: Please allow up to a 1/2" variance from measurements given in this manual, due to tolerance stack up.