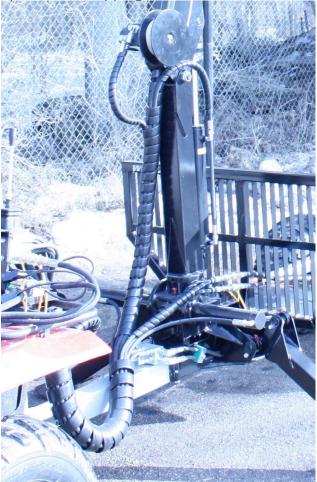

6) Remove the spiral that covers the crane whoses, put the tipping box whoses together with the crane whoses and put the spiral cover back on

7) Attach the tipping box whoses to the base of the crane as seen on the picture