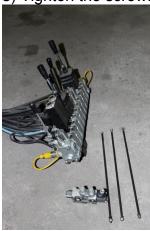

Tipping box installation

- 1) Remove the black cover from distributor
- 2) Open the three screws from one end of the distributor
- 3) Replace the 3 short rods with longer rods one at a time by pushing out the short rod with longer rod
- 4) When you have replaced the three rods install the tipping section and the last section you removed before.
- 5) Tighten the screws by maximum of 12 N(neutons)