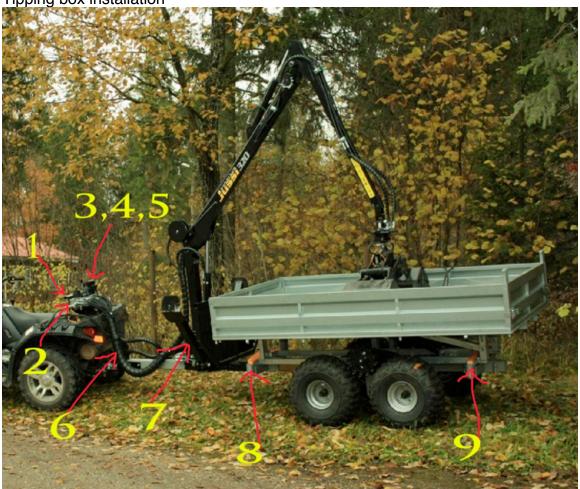

Tipping box installation

- 1) Remove the black cover from distributor
- 2) Open the three screws from one end of the distributor
- 3) Replace the 3 short rods with longer rods one at a time by pushing out the short rod with longer rod
- 4) When you have replaced the three rods install the tipping section and the last section you removed before.
- 5) Tighten the screws by maximum of 12 N(neutons)

6) Remove the spiral that covers the crane whoses, put the tipping box whoses together with the crane whoses and put the spiral cover back on

7) Attach the tipping box whoses to the base of the crane as seen on the picture

8) Put the tipping box on to trailer and fasten with belts shown on the picture, connect whoses

9) tighten once more the ropes that hold the tipping box to trailer