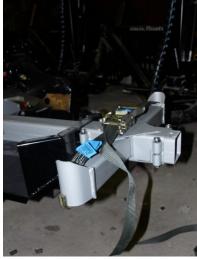

8) Put the tipping box on to trailer and fasten with belts shown on the picture, connect whoses

9) tighten once more the ropes that hold the tipping box to trailer