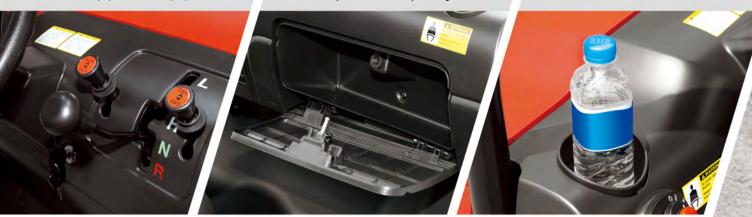

#### Shift Levers

An in-line shift makes range selection simple and easy. 4WD selection and rear differential lock are engaged with a single pull knob.

#### **Storage Compartments**

An open dash storage area on the driver side is complemented by a closed dash storage area with a water proof lid on the passenger side.

#### **Cup Holders**

A cup holder on each side is standard with a removable tray for passenger and driver convenience.