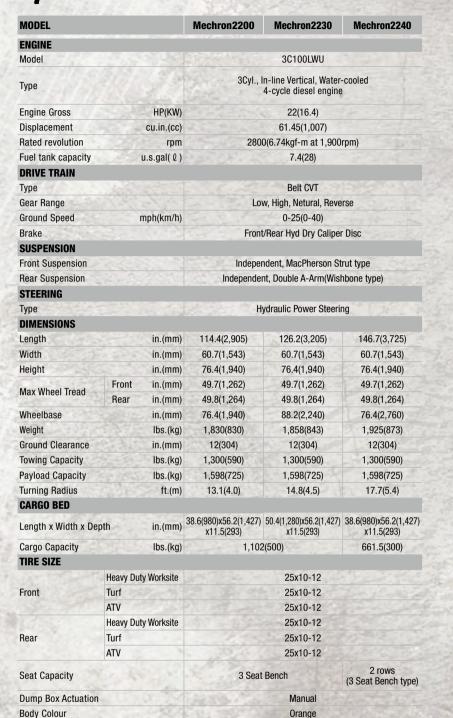

## **Specifications**











## Standard Equipment

Sun Canopy Kit Hydraulic Dumping Kit Parking Brake Buzzer Kit Front Guard Hydraulic Bed Lift Speedometer

### **Optional Equipment**

· CANOPY

Wind Shield (Safety Glass With Wiper) Wiper Kit

· HITCH

Front Hitch Receiver Kit

Winch Kit

Swing Drawbar Kit

HYDRAULICS

Remote Hydraulic Kit Hand Throttle Kit Oil-Cooler Kit

PROTECTION

Skid Plate Kit

Rear Screen Kit

Suspension Dust Guard Ki CV Guard Kit)

ACCESSORIES

Safety Lamp Kit Fog Lamp Kit Working Lamp Kit (ROPS)

Headrest Kit Rear View Mirror Kit

Side Rail Extension Kit

License Plate Kit

Soft Cabin Kit

Beacon Light Kit

<sup>\*</sup> NOTE: Some option kits are not available at the time of printing. The specifications are subject to change for the purpose of improvement without any notice.



**