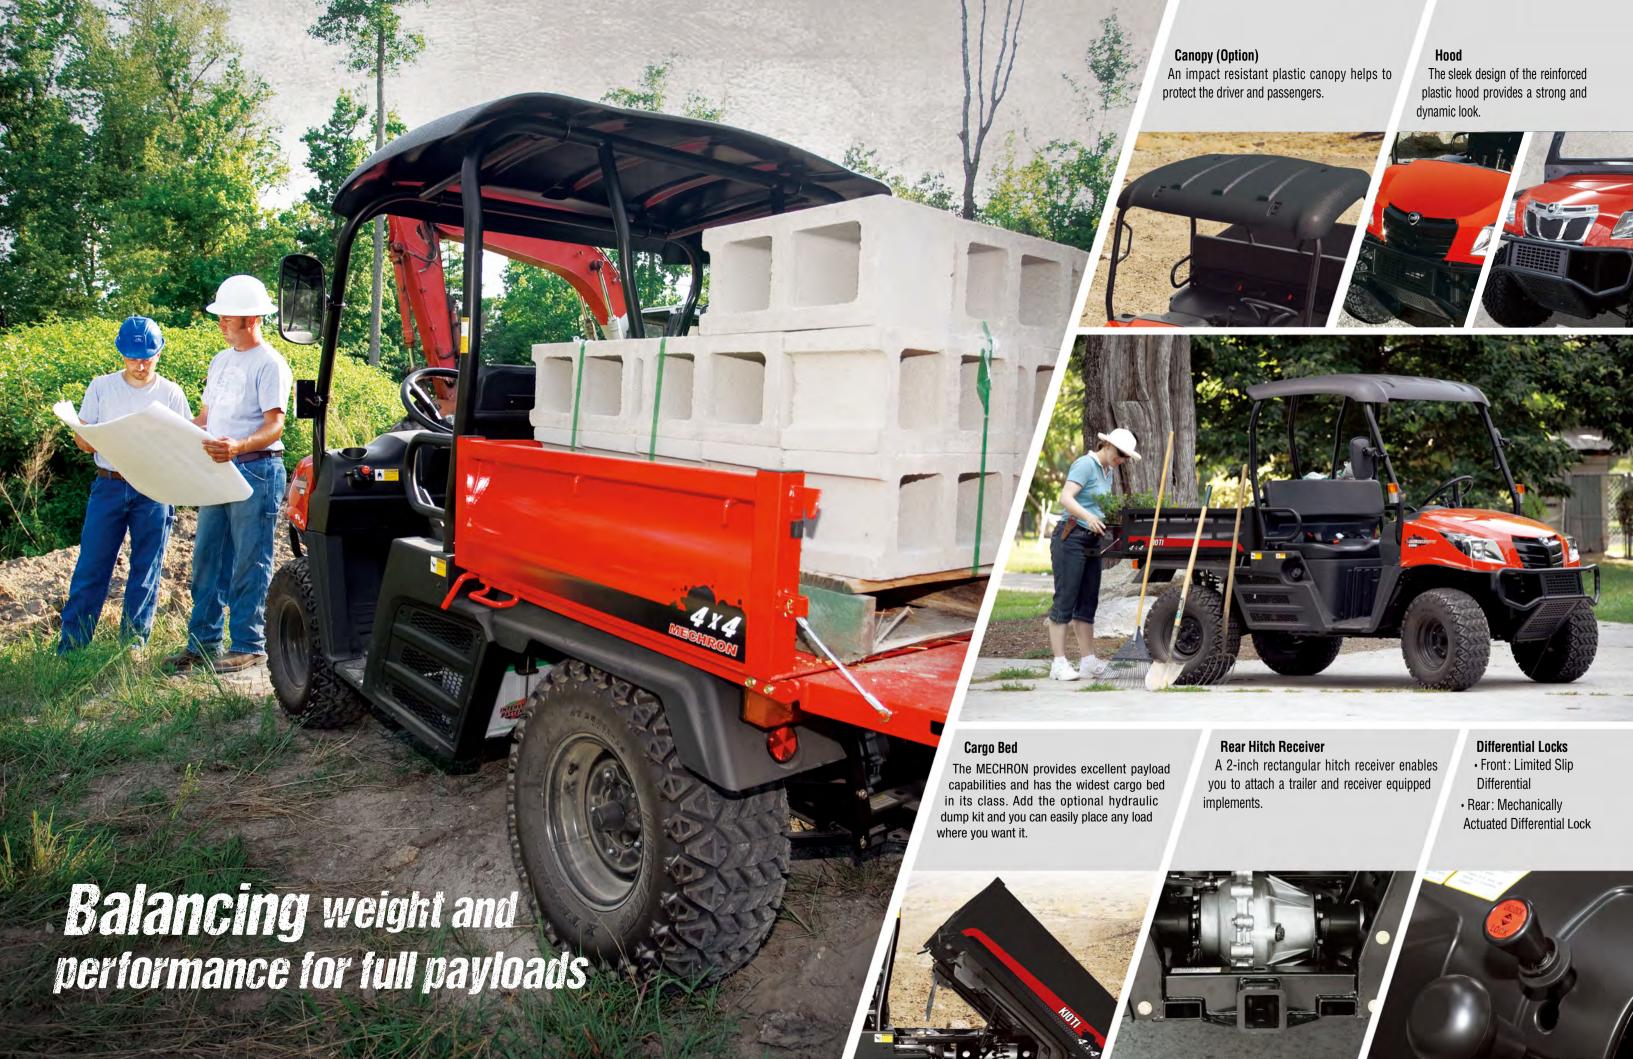

## Standard Equipment

Sun Canopy Kit Hydraulic Dumping Kit Parking Brake Buzzer Kit Front Guard Hydraulic Bed Lift Speedometer

### **Optional Equipment**

· CANOPY

Wind Shield (Safety Glass With Wiper) Wiper Kit

· HITCH

Front Hitch Receiver Kit

Winch Kit

Swing Drawbar Kit

HYDRAULICS

Remote Hydraulic Kit Hand Throttle Kit Oil-Cooler Kit

PROTECTION

Skid Plate Kit

Rear Screen Kit

Suspension Dust Guard Ki CV Guard Kit)

ACCESSORIES

Safety Lamp Kit Fog Lamp Kit Working Lamp Kit (ROPS)

Headrest Kit Rear View Mirror Kit

Side Rail Extension Kit

License Plate Kit

Soft Cabin Kit

Beacon Light Kit

<sup>\*</sup> NOTE: Some option kits are not available at the time of printing. The specifications are subject to change for the purpose of improvement without any notice.