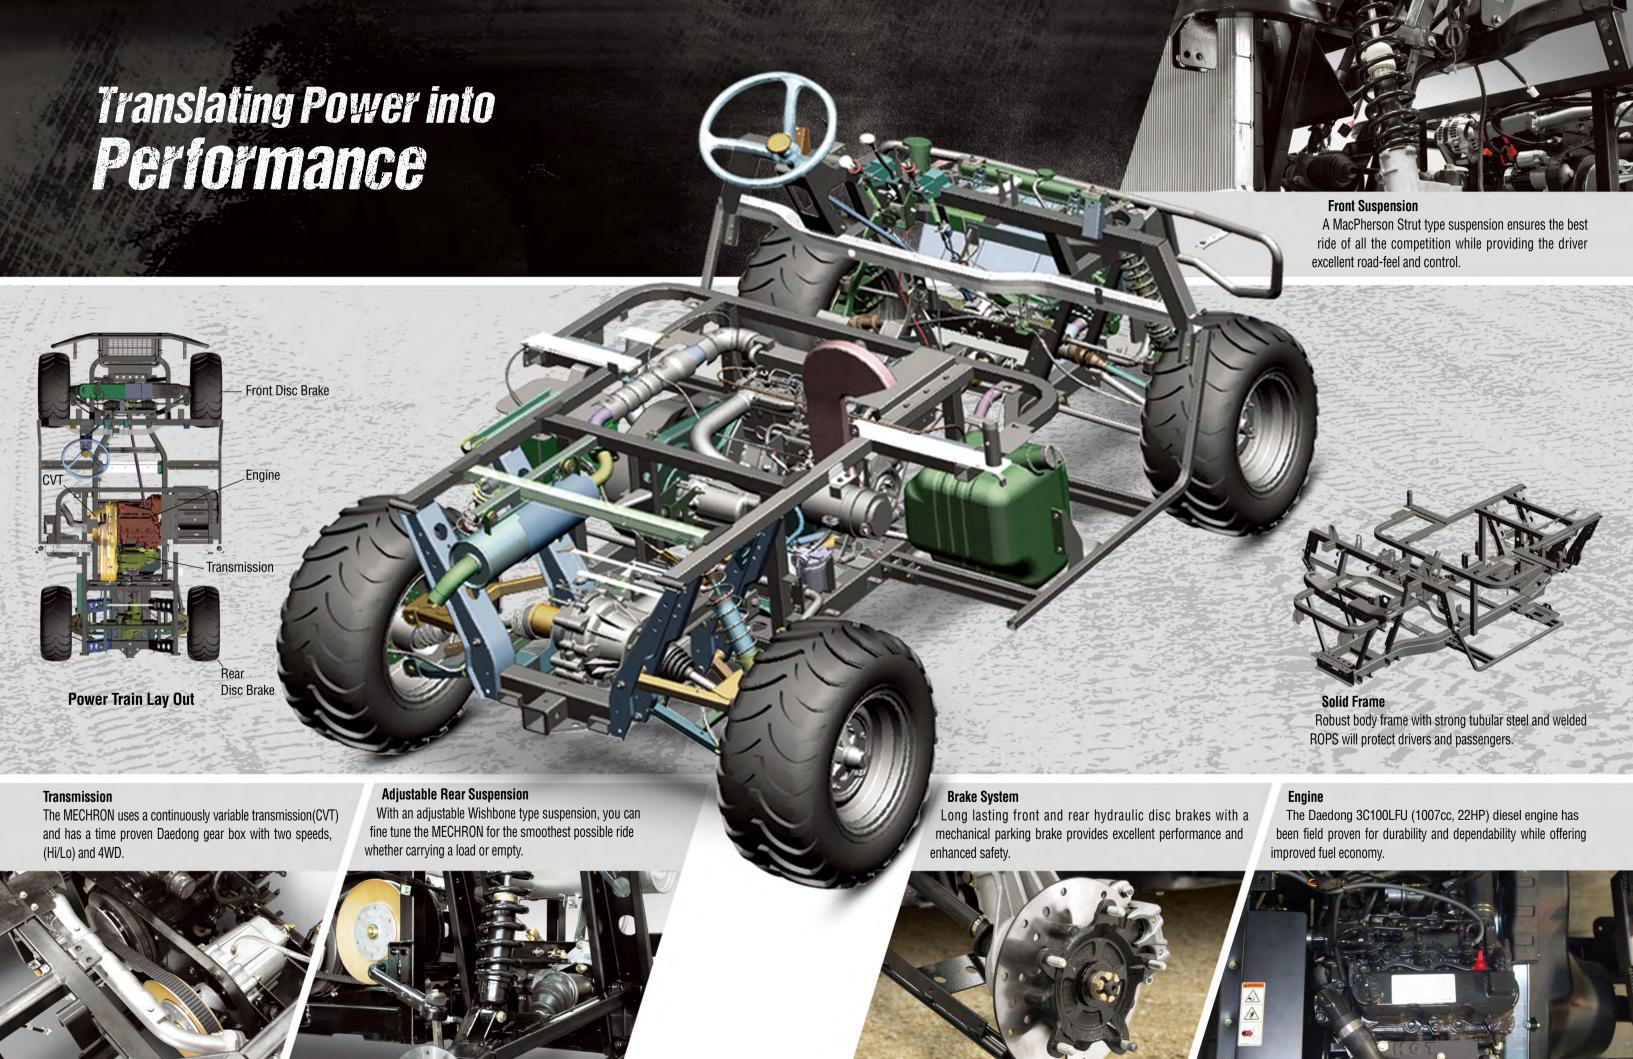

Winch Kit

Swing Drawbar Kit

HYDRAULICS

Remote Hydraulic Kit Hand Throttle Kit Oil-Cooler Kit

PROTECTION

Skid Plate Kit

Rear Screen Kit

Suspension Dust Guard Ki CV Guard Kit)

ACCESSORIES

Safety Lamp Kit Fog Lamp Kit Working Lamp Kit (ROPS)

Headrest Kit Rear View Mirror Kit

Side Rail Extension Kit

License Plate Kit

Soft Cabin Kit

Beacon Light Kit

<sup>\*</sup> NOTE: Some option kits are not available at the time of printing. The specifications are subject to change for the purpose of improvement without any notice.



**Kioti Tractor/** Daedong Industrial. Co., Ltd. 1422-5, Seocho-Dong, Seocho-Ku, Seoul, Korea tel 82-2-3470-7454~9 • fax 82-2-3470-7485 web www.daedong.co.kr

Dealer Imprint Area

run ahead of the pack The Ultimate Transport Vehicle MEGHIRON 2200/2230/2240













#### Shift Levers

An in-line shift makes range selection simple and easy. 4WD selection and rear differential lock are engaged with a single pull knob.

#### **Storage Compartments**

An open dash storage area on the driver side is complemented by a closed dash storage area with a water proof lid on the passenger side.

#### **Cup Holders**

A cup holder on each side is standard with a removable tray for passenger and driver convenience.



# Power, Strength, Agility, and Comfort





#### Dash Board

With its cockpit-like looks, the ergonomically located controls and insrtuments allow the driver to view critical functions at a glance.

#### Bench seat

With a contoured bench seat that is the widest in its class, the MECHRON offers room to seat three comfortably. Three seat belts