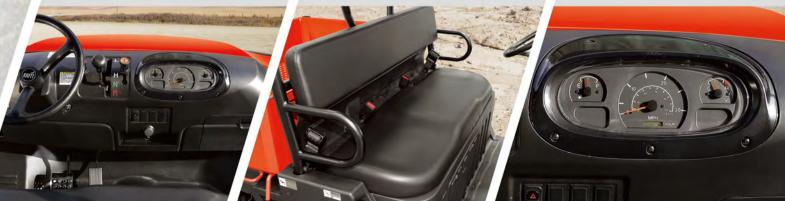

#### Dash Board

With its cockpit-like looks, the ergonomically located controls and insrtuments allow the driver to view critical functions at a glance.

#### Bench seat

With a contoured bench seat that is the widest in its class, the MECHRON offers room to seat three comfortably. Three seat belts are standard for safety.

#### **Standard Instrument Cluster**

Speedometer in MPH(km/hr), hour meter, fuel gauge, coolant temperature gauge, check engine light and turn signal indicators are standard.