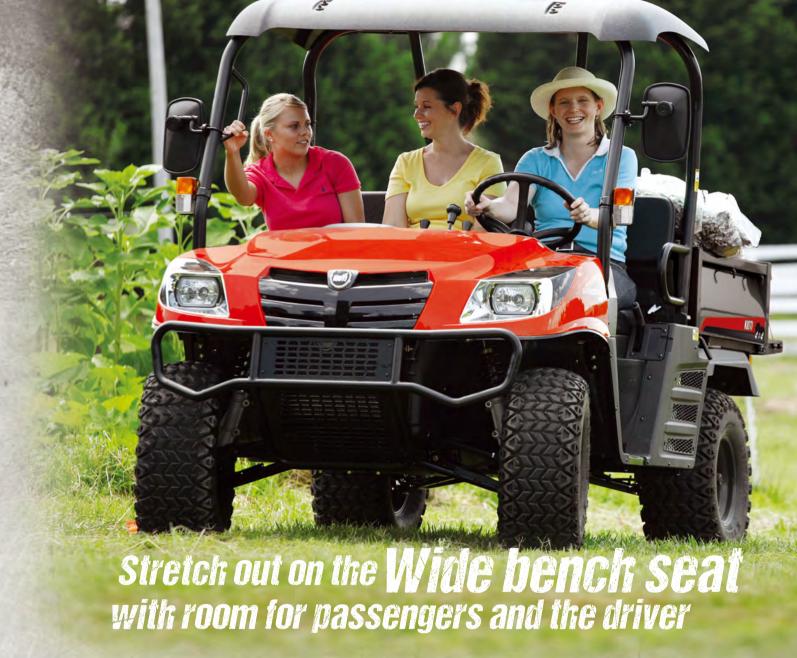

#### Bench seat

With a contoured bench seat that is the widest in its class, the MECHRON offers room to seat three comfortably. Three seat belts are standard for safety.