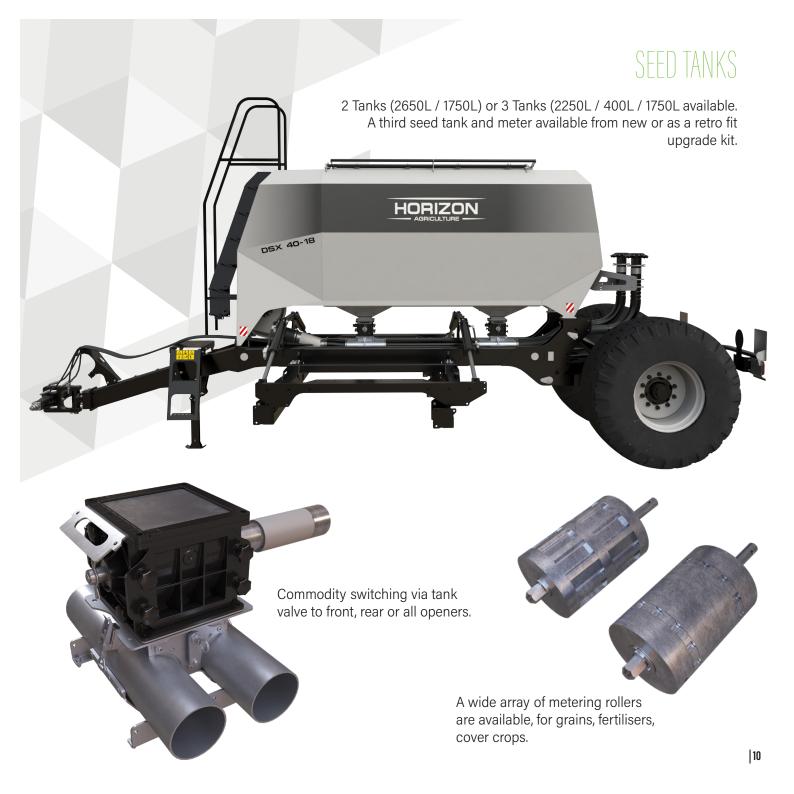

#### METERING

Our in-house developed Horizon metering offers unparalleled accuracy, performance and reliability.

The meter is the heart of every seed drill and we believe we have the best! - Electrically driven for precise adjustment and speed control, other features include:

- Simple to change metering rollers for different crop or fertiliser types
- Plastic and Stainless steel construction, eliminating corrosion
- Tank Slides (shut off the seed when changing metering rollers).