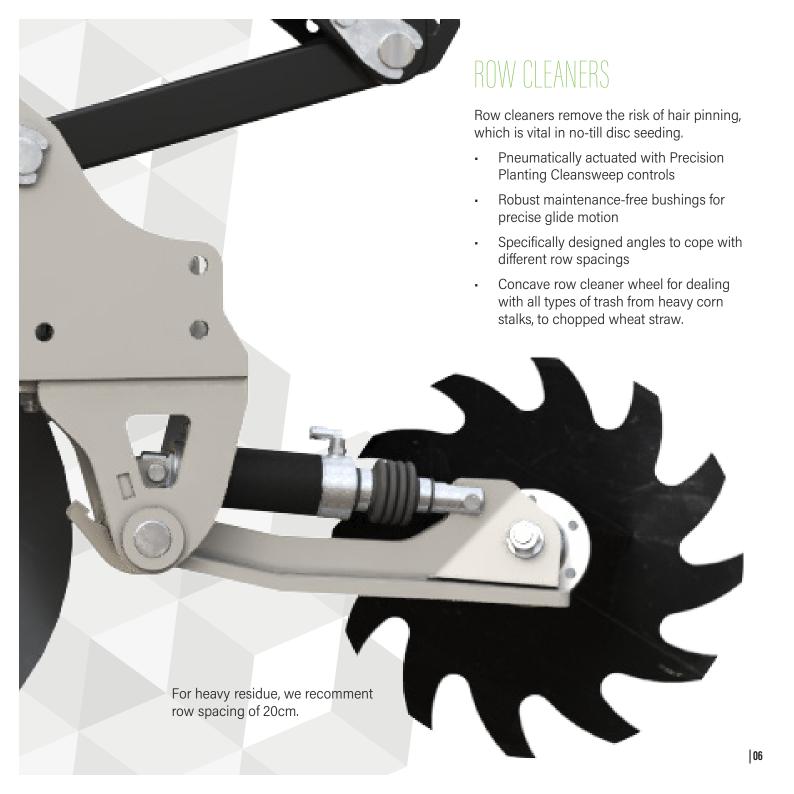

You can start simple and add to it over time, evolving the machine and your farm together at a time that suits you and overcoming agronomic challenges. Whether it be increasing the width of your machine, adding liquid fertiliser / liquid biologicals, row cleaners, automatic downforce and so on.