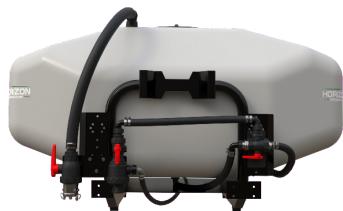

### FERTILISER TANKS

We are one of the only manufacturers to offer factory-fitted liquid fertiliser options, including a 1500 litre liquid tank, which can be rear or front mounted.

Purchasing a liquid system alongside your DSX seed drill results in a high quality, integrated solution.