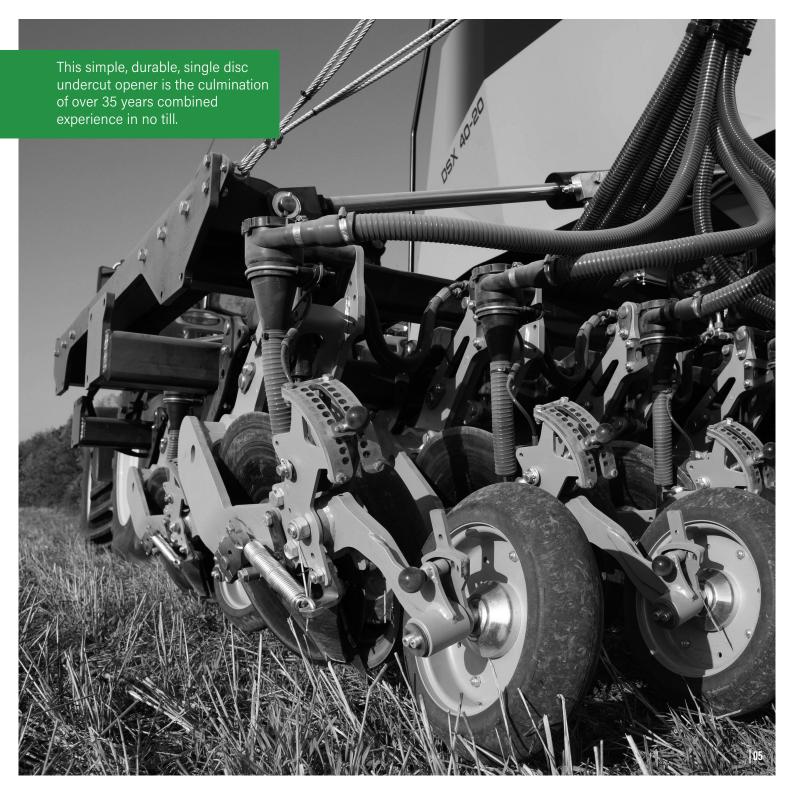

a) D-cup diffuser (zero air after the diffuser, removes all risk of seed bounce and blowout

b) Undercut angle, gives natural downforce and reduced furrow compaction

c) Closing wheel angle adjustment for different soil types and tillage methods

d) Rear gauge sets rear press wheel depth, allowing varied closing pressure, linked to downforce

e) Seed boot with removable low-wear section

f) Seed tab ready

g) Individual row hydraulic downforce

h) Cast Steel parallel linkage with grease free bushings, 320mm of vertical travel allowing even seed depth across undulating fields.