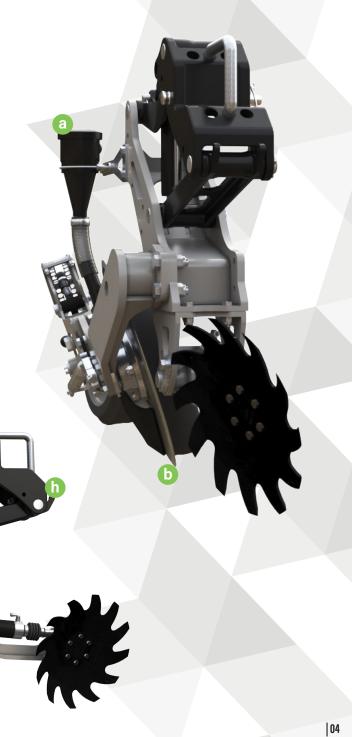

a) D-cup diffuser (zero air after the diffuser, removes all risk of seed bounce and blowout

b) Undercut angle, gives natural downforce and reduced furrow compaction

c) Closing wheel angle adjustment for different soil types and tillage methods

d) Rear gauge sets rear press wheel depth, allowing varied closing pressure, linked to downforce

e) Seed boot with removable low-wear section

f) Seed tab ready

g) Individual row hydraulic downforce

h) Cast Steel parallel linkage with grease free bushings, 320mm of vertical travel allowing even seed depth across undulating fields.