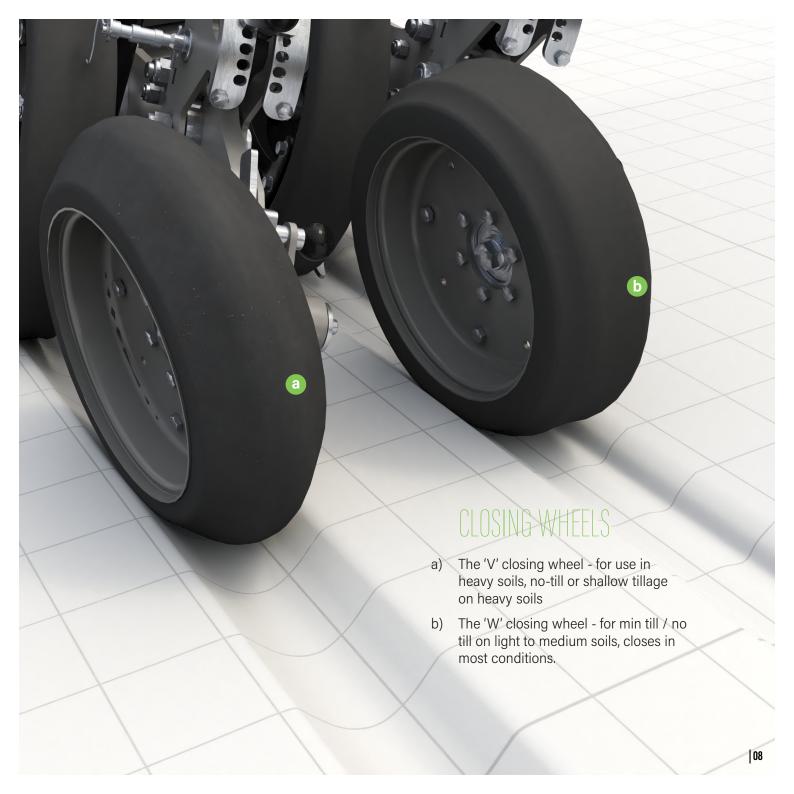

a) D-cup diffuser (zero air after the diffuser, removes all risk of seed bounce and blowout

b) Undercut angle, gives natural downforce and reduced furrow compaction

c) Closing wheel angle adjustment for different soil types and tillage methods