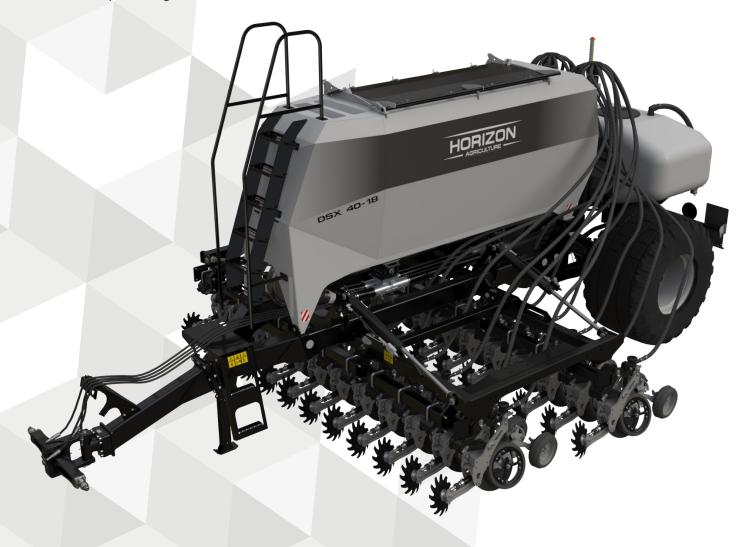

#### DSX SEED DRILL

When investing in a seed drill it is best to plan for the long-term. We realise it is a large capital spend, that is why we designed our drill to be not only durable but upgradeable.

You can start simple and add to it over time, evolving the machine and your farm together at a time that suits you and overcoming agronomic challenges. Whether it be increasing the width of your machine, adding liquid fertiliser / liquid biologicals, row cleaners, automatic downforce and so on.