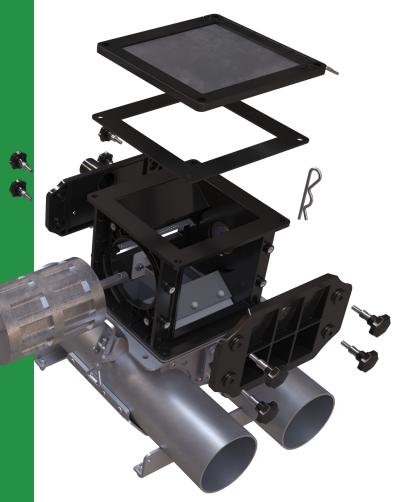

a) D-cup diffuser (zero air after the diffuser, removes all risk of seed bounce and blowout

b) Undercut angle, gives natural downforce and reduced furrow compaction

c) Closing wheel angle adjustment for different soil types and tillage methods

d) Rear gauge sets rear press wheel depth, allowing varied closing pressure, linked to downforce

e) Seed boot with removable low-wear section

f) Seed tab ready

g) Individual row hydraulic downforce

h) Cast Steel parallel linkage with grease free bushings, 320mm of vertical travel allowing even seed depth across undulating fields.