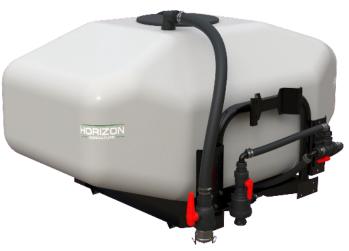

### FERTILISER TANKS

We are one of the only manufacturers to offer factory-fitted liquid fertiliser options, including a 1500 litre liquid tank, which can be rear or front mounted.

Purchasing a liquid system alongside your DSX seed drill results in a high quality, integrated solution.