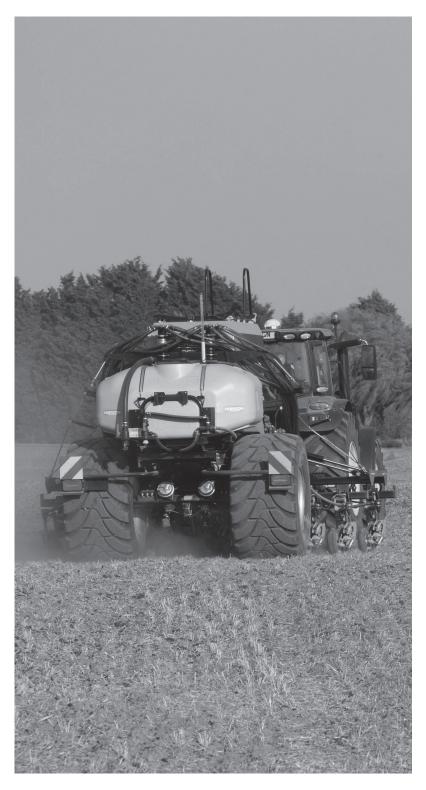

### FERTILISER TANKS

We are one of the only manufacturers to offer factory-fitted liquid fertiliser options, including a 1500 litre liquid tank, which can be rear or front mounted.

Purchasing a liquid system alongside your DSX seed drill results in a high quality, integrated solution.