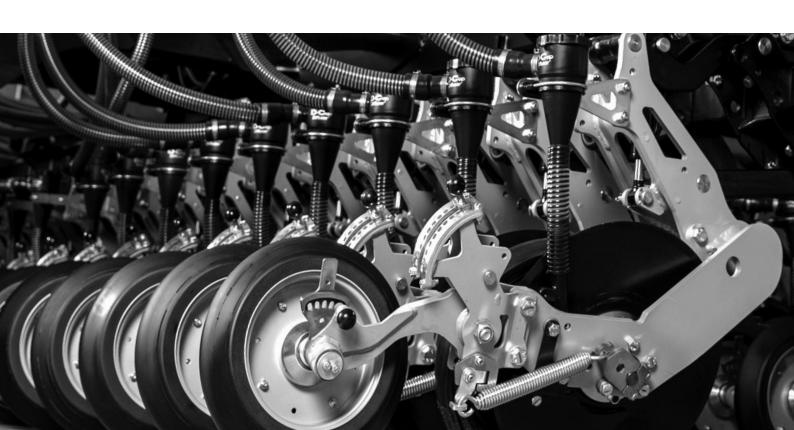

a) D-cup diffuser (zero air after the diffuser, removes all risk of seed bounce and blowout

b) Undercut angle, gives natural downforce and reduced furrow compaction

c) Closing wheel angle adjustment for different soil types and tillage methods

d) Rear gauge sets rear press wheel depth, allowing varied closing pressure, linked to downforce

e) Seed boot with removable low-wear section

f) Seed tab ready

g) Individual row hydraulic downforce

h) Cast Steel parallel linkage with grease free bushings, 320mm of vertical travel allowing even seed depth across undulating fields.