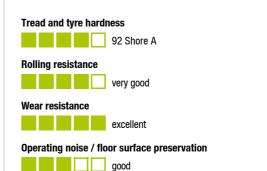

#### Wheel: VSTH series

- tread: high-quality polyurethane elastomer Blickle Extrathane®, hardness
- 92 Shore A, colour light brown, non-marking, non-staining
- · wheel centre: steel

#### **Technical data:**

| Wheel Ø (D)                  | Q   | 35 mm        |
|------------------------------|-----|--------------|
| Wheel width                  | ,D, | 27 mm        |
| Load capacity at 3 km/h      | පී  | 100 kg       |
| Load capacity (static)       | පී  | 250 kg       |
| Bearing type                 | ۲   | ball bearing |
| Total height (H)             | Q   | 50 mm        |
| Plate Ø                      | Q   | 43 mm        |
| Bolt hole                    | \$  | 11 mm        |
| Offset (F)                   | Ö   | 15 mm        |
| Temperature resistance min   |     | -20 °C       |
| Temperature resistance max   |     | 70 °C        |
| Tread and tyre hardness      |     | 92 Shore A   |
| Unit weight                  | 6   | 0.2 kg       |
| Non-marking                  |     | 1            |
| Electrically conductive      | (7) | ×            |
| Antistatic                   | (7) | ×            |
| Corrosion-resistant          |     | ×            |
| Heat-resistant               | ŧ   | ×            |
| Non-staining                 |     | -            |
| Tread hydrolysis-resistant   |     | ×            |
| Suitable for autoclaves      |     | ×            |
| Suitable for machine washing |     | ×            |