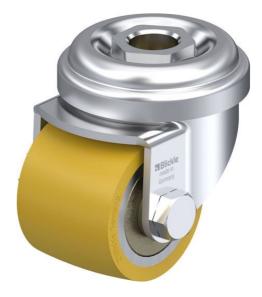

# **LRA-VSTH 35K**

Light duty swivel castor, with bolt hole fitting, heavy duty wheel, with Blickle Extrathane® polyurethane tread, with steel wheel centre

EAN 4047526226435 ID 226431 Customs tariff number 83022000

### Bracket: LRA series

- pressed steel, zinc-plated, blue-passivated, Cr6-free
- double ball bearing in the swivel head
- minimum swivel head play and smooth rolling characteristic and increased service life due to the special dynamic Blickle riveting process

#### Wheel: VSTH series

- tread: high-quality polyurethane elastomer Blickle Extrathane®, hardness
- 92 Shore A, colour light brown, non-marking, non-staining
- · wheel centre: steel