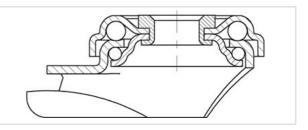

### Bracket: LRA series

- pressed steel, zinc-plated, blue-passivated, Cr6-free
- double ball bearing in the swivel head
- minimum swivel head play and smooth rolling characteristic and increased service life due to the special dynamic Blickle riveting process

#### **Technical data:**

| Wheel Ø (D)                  | Q   | 35 mm        |
|------------------------------|-----|--------------|
| Wheel width                  | ,D, | 27 mm        |
| Load capacity at 3 km/h      | පී  | 100 kg       |
| Load capacity (static)       | පී  | 250 kg       |
| Bearing type                 | ۲   | ball bearing |
| Total height (H)             | Q   | 50 mm        |
| Plate Ø                      | Q   | 43 mm        |
| Bolt hole                    | \$  | 11 mm        |
| Offset (F)                   | Ö   | 15 mm        |
| Temperature resistance min   |     | -20 °C       |
| Temperature resistance max   |     | 70 °C        |
| Tread and tyre hardness      |     | 92 Shore A   |
| Unit weight                  | 6   | 0.2 kg       |
| Non-marking                  |     | 1            |
| Electrically conductive      | (7) | ×            |
| Antistatic                   | (7) | ×            |
| Corrosion-resistant          |     | ×            |
| Heat-resistant               | ŧ   | ×            |
| Non-staining                 |     | -            |
| Tread hydrolysis-resistant   |     | ×            |
| Suitable for autoclaves      |     | ×            |
| Suitable for machine washing |     | ×            |