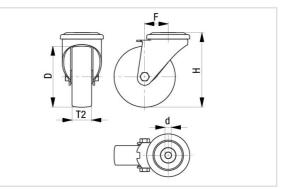

#### **Technical data:**

| Wheel Ø (D)                  | Q   | 35 mm        |
|------------------------------|-----|--------------|
| Wheel width                  | ,D, | 27 mm        |
| Load capacity at 3 km/h      | පී  | 100 kg       |
| Load capacity (static)       | පී  | 250 kg       |
| Bearing type                 | ۲   | ball bearing |
| Total height (H)             | Q   | 50 mm        |
| Plate Ø                      | Q   | 43 mm        |
| Bolt hole                    | \$  | 11 mm        |
| Offset (F)                   | Ö   | 15 mm        |
| Temperature resistance min   |     | -20 °C       |
| Temperature resistance max   |     | 70 °C        |
| Tread and tyre hardness      |     | 92 Shore A   |
| Unit weight                  | 6   | 0.2 kg       |
| Non-marking                  |     | 1            |
| Electrically conductive      | (7) | ×            |
| Antistatic                   | (7) | ×            |
| Corrosion-resistant          |     | ×            |
| Heat-resistant               | ŧ   | ×            |
| Non-staining                 |     | -            |
| Tread hydrolysis-resistant   |     | ×            |
| Suitable for autoclaves      |     | ×            |
| Suitable for machine washing |     | ×            |