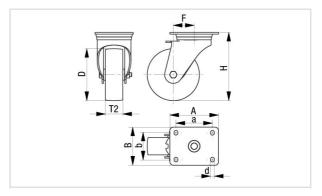

## Technical data:

| Wheel Ø (D)                | 0           | 35 mm                |
|----------------------------|-------------|----------------------|
| Wheel width                | <b>,</b> 0, | 28 mm                |
| Load capacity at 3 km/h    | රි          | 100 kg               |
| Load capacity at 4 km/h    | රි          | 100 kg               |
| Load capacity (static)     | පි          | 250 kg               |
| Bearing type               | •           | ball bearing         |
| Total height (H)           | Q           | 52 mm                |
| Plate size                 |             | 60 x 60 mm           |
| Bolt hole spacing          | Ħ:          | 38 x 38 / 48 x 48 mm |
| Bolt hole Ø                | 4           | 6.2 mm               |
| Offset (F)                 | Ø           | 15 mm                |
| Temperature resistance min |             | -20 °C               |
| Temperature resistance max |             | 80 °C                |
| Tread and tyre hardness    |             | 80 Shore D           |
| Unit weight                | 6           | 0.2 kg               |
| Non-marking                |             | ✓                    |
| Electrically conductive    | 勺           | ×                    |
| Antistatic                 | <b>(</b> 7) | ×                    |
| Corrosion-resistant        |             | ×                    |
| Heat-resistant             | <b>#</b>    | ×                    |
| Non-staining               |             | ✓                    |
| Tread hydrolysis-resistant |             | ×                    |
| Suitable for autoclaves    |             | ×                    |