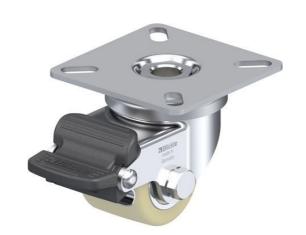

# LPA-GSPO 35K-RA

Light duty swivel castor, with top plate fitting, with brake system 'Radstop', heavy duty wheel made of compressed cast nylon

EAN 4047526367541 ID 937380 Customs tariff number 83022000

### Bracket: LPA series

- pressed steel, zinc-plated, blue-passivated, Cr6-free
- · double ball bearing in the swivel head
- strong central kingpin
- minimum swivel head play and smooth rolling characteristic and increased service life due to the special dynamic Blickle riveting process

### Wheel: GSPO series

 high-quality cast nylon, reaction-injected, impact resistant, hardness 80 Shore D, colour natural beige