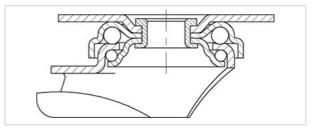

### Bracket: LPA series

- pressed steel, zinc-plated, blue-passivated, Cr6-free
- · double ball bearing in the swivel head
- strong central kingpin
- minimum swivel head play and smooth rolling characteristic and increased service life due to the special dynamic Blickle riveting process

## Technical data:

| Wheel Ø (D)                | 0           | 35 mm                |
|----------------------------|-------------|----------------------|
| Wheel width                | <b>,</b> 0, | 28 mm                |
| Load capacity at 3 km/h    | රි          | 100 kg               |
| Load capacity at 4 km/h    | රි          | 100 kg               |
| Load capacity (static)     | පි          | 250 kg               |
| Bearing type               | •           | ball bearing         |
| Total height (H)           | Q           | 52 mm                |
| Plate size                 |             | 60 x 60 mm           |
| Bolt hole spacing          | Ħ:          | 38 x 38 / 48 x 48 mm |
| Bolt hole Ø                | 4           | 6.2 mm               |
| Offset (F)                 | Ø           | 15 mm                |
| Temperature resistance min |             | -20 °C               |
| Temperature resistance max |             | 80 °C                |
| Tread and tyre hardness    |             | 80 Shore D           |
| Unit weight                | 6           | 0.2 kg               |
| Non-marking                |             | ✓                    |
| Electrically conductive    | 勺           | ×                    |
| Antistatic                 | <b>(</b> 7) | ×                    |
| Corrosion-resistant        |             | ×                    |
| Heat-resistant             | <b>#</b>    | ×                    |
| Non-staining               |             | ✓                    |
| Tread hydrolysis-resistant |             | ×                    |
| Suitable for autoclaves    |             | ×                    |