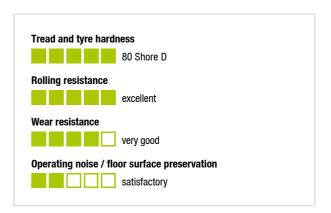

### Wheel: GSPO series

 high-quality cast nylon, reaction-injected, impact resistant, hardness 80 Shore D, colour natural beige

## Technical data:

| Wheel Ø (D)                | 0           | 35 mm                |
|----------------------------|-------------|----------------------|
| Wheel width                | <b>,</b> 0, | 28 mm                |
| Load capacity at 3 km/h    | රි          | 100 kg               |
| Load capacity at 4 km/h    | රි          | 100 kg               |
| Load capacity (static)     | පි          | 250 kg               |
| Bearing type               | •           | ball bearing         |
| Total height (H)           | Q           | 52 mm                |
| Plate size                 |             | 60 x 60 mm           |
| Bolt hole spacing          | Ħ:          | 38 x 38 / 48 x 48 mm |
| Bolt hole Ø                | 4           | 6.2 mm               |
| Offset (F)                 | Ø           | 15 mm                |
| Temperature resistance min |             | -20 °C               |
| Temperature resistance max |             | 80 °C                |
| Tread and tyre hardness    |             | 80 Shore D           |
| Unit weight                | 6           | 0.2 kg               |
| Non-marking                |             | ✓                    |
| Electrically conductive    | 勺           | ×                    |
| Antistatic                 | <b>(</b> 7) | ×                    |
| Corrosion-resistant        |             | ×                    |
| Heat-resistant             | <b>#</b>    | ×                    |
| Non-staining               |             | ✓                    |
| Tread hydrolysis-resistant |             | ×                    |
| Suitable for autoclaves    |             | ×                    |