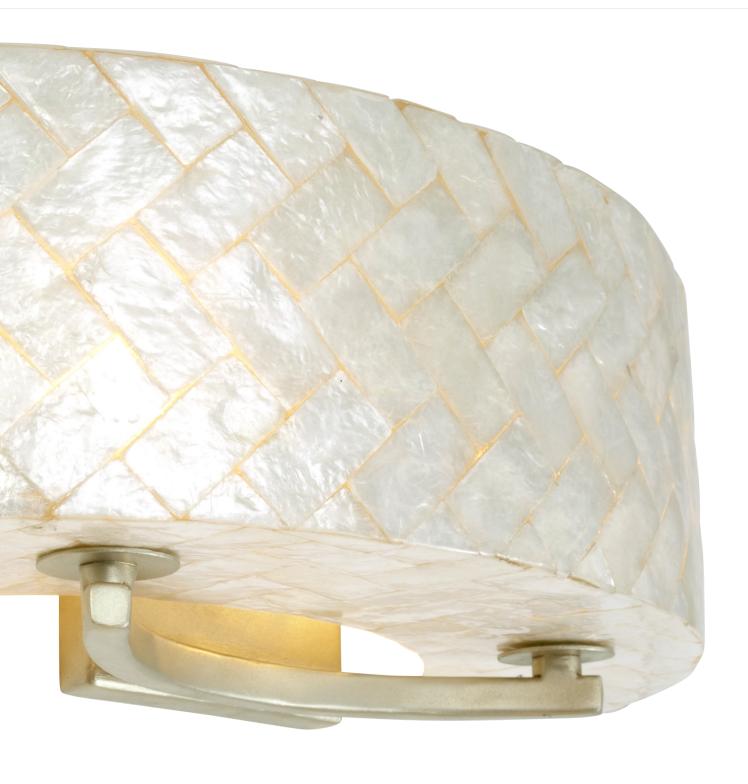

## 173B02B RADIUS

**SELLING POINTS**: Sustainable shell. Hand-forged steel has 70% or greater recycled content. Low-VOC finish.

CLASSIFICATION: As a species, we have been inspired by nature's circular forms pretty much since we had functioning brains and thumbs. The world is littered with those inspirations from round building ruins to Stonehenge. We can't know for sure but we'd give pretty good odds that many of those mysterious formations had something to do with light. Our Radius may lack mystery but it is a beautiful incarnation of natural Capiz shell. And it has something to do with light.

## BATH 2 LIGHT

Product ID 173B02B

Finish Gold Dust

Glass/Shade Description Sustainable Herringbone

of Natural Capiz Shell

**Product Width** 23 in./58.4 cm

**Product Height** 5.75 in./14.6 cm

**Product Extension** 8.25 in./21 cm