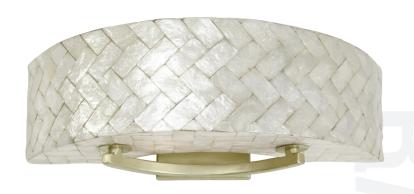

## 173B02B RADIUS

**SELLING POINTS**: Sustainable shell. Hand-forged steel has 70% or greater recycled content. Low-VOC finish.

CLASSIFICATION: As a species, we have been inspired by nature's circular forms pretty much since we had functioning brains and thumbs. The world is littered with those inspirations from round building ruins to Stonehenge. We can't know for sure but we'd give pretty good odds that many of those mysterious formations had something to do with light. Our Radius may lack mystery but it is a beautiful incarnation of natural Capiz shell. And it has something to do with light.

## BATH 2 LIGHT

Product ID 173B02B

Finish Gold Dust

Glass/Shade Description Sustainable Herringbone

of Natural Capiz Shell

**Product Width** 23 in./58.4 cm

**Product Height** 5.75 in./14.6 cm

**Product Extension** 8.25 in./21 cm