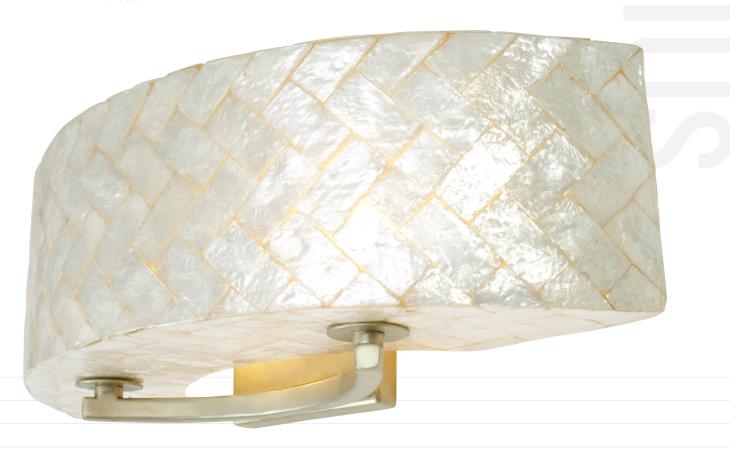

## 173B02B RADIUS

**SELLING POINTS**: Sustainable shell. Hand-forged steel has 70% or greater recycled content. Low-VOC finish.

CLASSIFICATION: As a species, we have been inspired by nature's circular forms pretty much since we had functioning brains and thumbs. The world is littered with those inspirations from round building ruins to Stonehenge. We can't know for sure but we'd give pretty good odds that many of those mysterious formations had something to do with light. Our Radius may lack mystery but it is a beautiful incarnation of natural Capiz shell. And it has something to do with light.

## BATH 2 LIGHT

Product ID 173B02B

Finish Gold Dust

Glass/Shade Description Sustainable Herringbone

of Natural Capiz Shell

**Product Width** 23 in./58.4 cm

**Product Height** 5.75 in./14.6 cm

**Product Extension** 8.25 in./21 cm