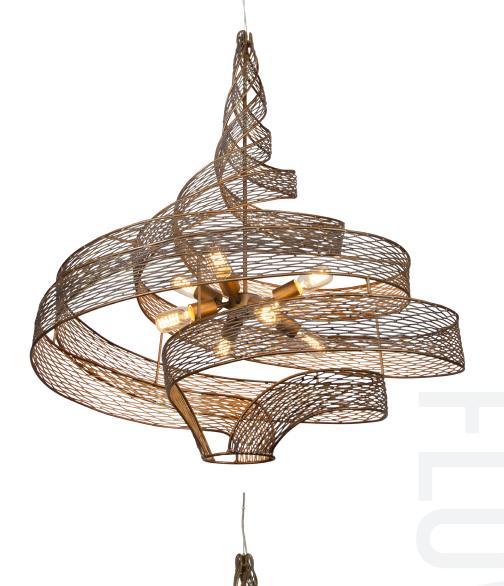

## 240P08H0 FLOW

varaluz

**SELLING POINTS** : Hand-forged recycled steel. Handapplied two-tone Hammered Ore or Steel finishes.

**CLASSIFICATION** : Rhythmic and organic in her movement, Flow presents a design that captivates. Hand-forged, her intricate shapes intrigue the eye. Her two-tone finishes lend warmth and a touch of sheen. A plot to enthrall, Flow is a true leading lady

## PENDANT 8 LIGHT

Model Description Collection Finish UPC Code Width Height Weight Canopy Diameter Chain Lamping Listing Rating Voltage 240P08HO Flow 8-Lt Pendant Flow Hammered Ore 811903023979 36 in./91.4 cm 46 in./116.8 cm 28 lb./12.7 kg 5 in./12.7 cm 10 ft./3 m 8 x 100W Medium CSA Dry 110/220V