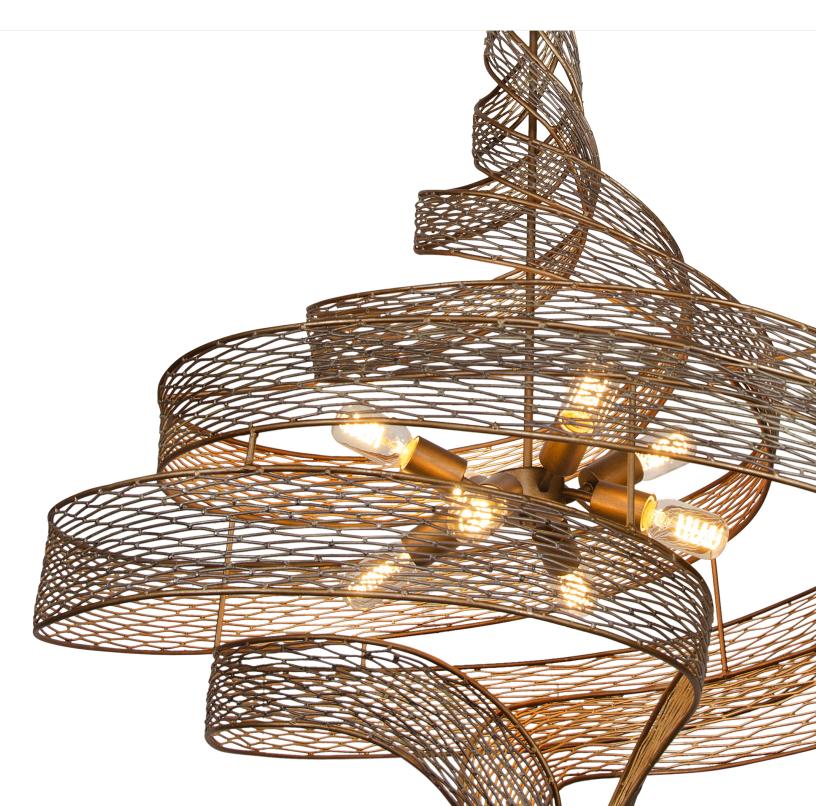

## 240P08H0 FLOW

varaluz

**SELLING POINTS** : Hand-forged recycled steel. Handapplied two-tone Hammered Ore or Steel finishes.

**CLASSIFICATION** : Rhythmic and organic in her movement, Flow presents a design that captivates. Hand-forged, her intricate shapes intrigue the eye. Her two-tone finishes lend warmth and a touch of sheen. A plot to enthrall, Flow is a true leading lady

## PENDANT 8 LIGHT

Model Description Collection Finish UPC Code Width Height Weight Canopy Diameter Chain Lamping Listing Rating Voltage 240P08HO Flow 8-Lt Pendant Flow Hammered Ore 811903023979 36 in./91.4 cm 46 in./116.8 cm 28 lb./12.7 kg 5 in./12.7 cm 10 ft./3 m 8 x 100W Medium CSA Dry 110/220V