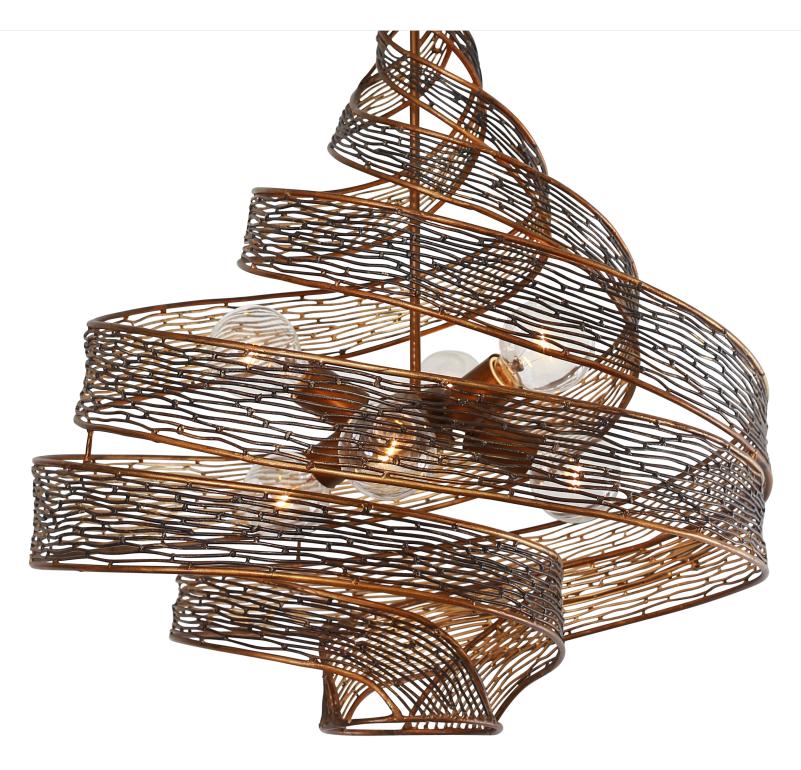

## 240P06H0 **FLOW**

varaluz

**SELLING POINTS** : Hand-forged recycled steel. Handapplied two-tone Hammered Ore or Steel finishes.

**CLASSIFICATION** : Rhythmic and organic in her movement, Flow presents a design that captivates. Hand-forged, her intricate shapes intrigue the eye. Her two-tone finishes lend warmth and a touch of sheen. A plot to enthrall, Flow is a true leading lady

## PENDANT 6 LIGHT

Collection Product ID Simple description Finish Product Diameter Product Height Product Weight Canopy Diameter Canopy Thickness Lamping

Cable/Chain/Stem Chain/Cable Length Listing Rating Voltage

Flow 240P06HO Flow 6-Light Pendant Hammered Ore 26 in./66 cm 31.5 in./80 cm 14 lb./6.4 kg 5 in./12.7 cm 0.5 in./1.3 cm 6 x 100W Medium Base, Not Included Cable 10 ft./3 m cable UL-C Dry - Interior 110/220V