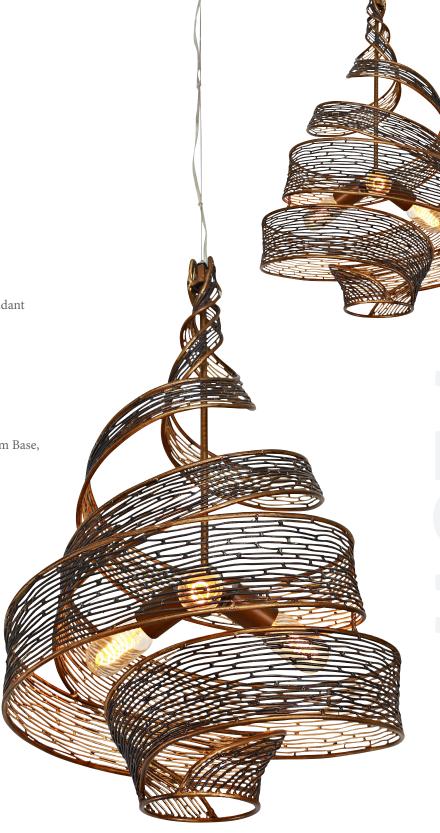

## 240P03H0 FLOW

**SELLING POINTS**: Hand-forged recycled steel. Handapplied two-tone Hammered Ore or Steel finishes.

**CLASSIFICATION**: Rhythmic and organic in her movement, Flow presents a design that captivates. Hand-forged, her intricate shapes intrigue the eye. Her two-tone finishes lend warmth and a touch of sheen. A plot to enthrall, Flow is a true leading lady

**PENDANT** 3 LIGHT

> Collection Flow

**Product ID** 240P03HO

Simple description Flow 3-Light Pendant

> **Finish** Hammered Ore

**Product Diameter** 18 in./45.7 cm **Product Height** 27 in./68.6 cm **Product Weight** 10 lb./4.5 kg **Canopy Diameter** 5 in./12.7 cm

**Canopy Thickness** 0.5 in./1.3 cm

> Lamping 3 x 100W Medium Base,

> > Not Included

Cable/Chain/Stem Cable

Chain/Cable Length 10 ft./3 m cable

> Listing UL-C

Rating Dry - Interior 110/220V

Voltage