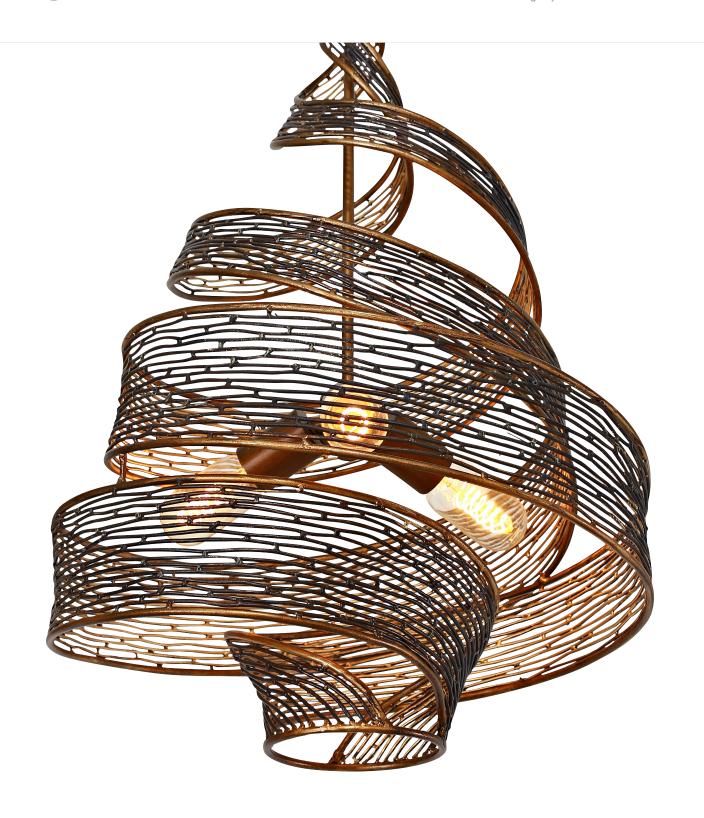

## 240P03H0 FLOW

**SELLING POINTS**: Hand-forged recycled steel. Handapplied two-tone Hammered Ore or Steel finishes.

**CLASSIFICATION**: Rhythmic and organic in her movement, Flow presents a design that captivates. Hand-forged, her intricate shapes intrigue the eye. Her two-tone finishes lend warmth and a touch of sheen. A plot to enthrall, Flow is a true leading lady

**PENDANT** 3 LIGHT

> Collection Flow

**Product ID** 240P03HO

Simple description Flow 3-Light Pendant

> **Finish** Hammered Ore

**Product Diameter** 18 in./45.7 cm **Product Height** 27 in./68.6 cm **Product Weight** 10 lb./4.5 kg **Canopy Diameter** 5 in./12.7 cm

**Canopy Thickness** 0.5 in./1.3 cm

> Lamping 3 x 100W Medium Base,

> > Not Included

Cable/Chain/Stem Cable

Chain/Cable Length 10 ft./3 m cable

> Listing UL-C

Rating Dry - Interior 110/220V

Voltage