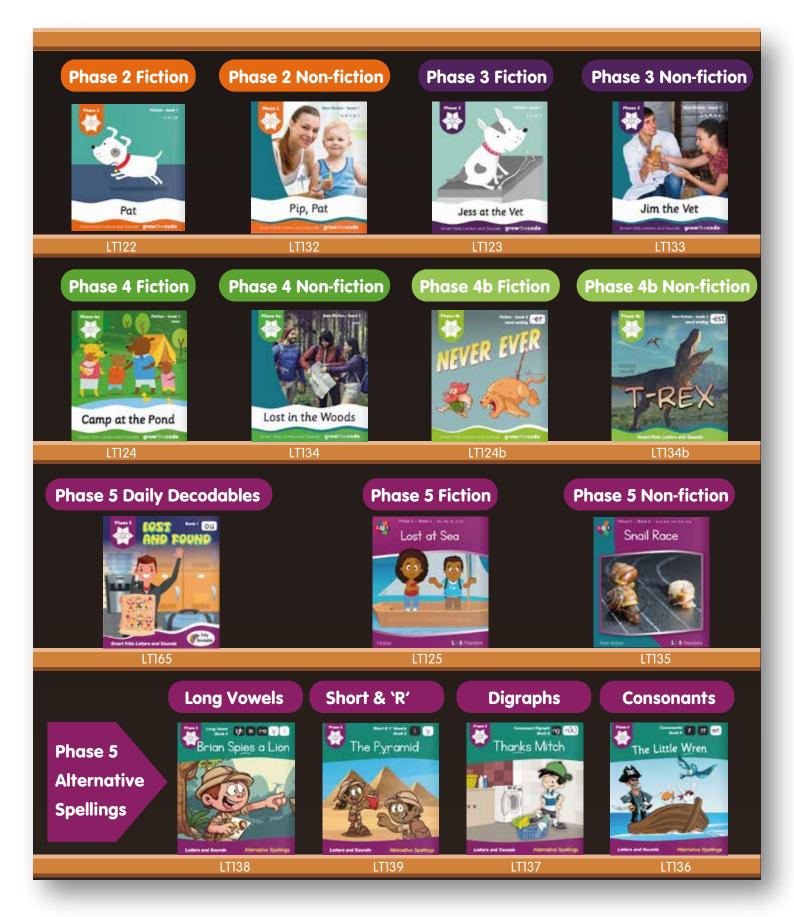

| Progression GPCs           | Title                 | Tricky Words                                                    |  |
|----------------------------|-----------------------|-----------------------------------------------------------------|--|
| Phase 2 Fiction            |                       | Code: LTI22 EAN: 9421002413796                                  |  |
| s, a, t, p                 | Pat                   |                                                                 |  |
| n, m, d                    | Dad is in a Pit       | is                                                              |  |
| g, o, c, k                 | The Dog               | is, the                                                         |  |
| ck, e, u, r                | Rat in a Sack         | is, the, to, into                                               |  |
| r, h, b, f, ff, l          | Run in the Fog        | the, to, his                                                    |  |
| Revise                     | Rick Rabbit           | is, go, to, his                                                 |  |
| Revise                     | Big Bad Bug           | is, the, his, of                                                |  |
| Revise                     | Bag of Gum            | the, has, of                                                    |  |
| Phase 2 Non-fiction        |                       | Code: LTI32 EAN: 942100241431                                   |  |
| s, a, <del>t</del> , p, i  | Pip Pat               |                                                                 |  |
| n, m                       | Tim, Nat              | is                                                              |  |
| g, o, c                    | Min                   | is, the                                                         |  |
| ck, e, u                   | Pip in the Pot        | the                                                             |  |
| r, h, b, f, ff             | The Fun Run           | is, the                                                         |  |
| ,                          | Bill and Val          | is, I                                                           |  |
| SS                         | A Mess                | is, the, I                                                      |  |
| Revise                     | Rick Rabbit           | the, go                                                         |  |
| Phase 3 Fiction            |                       | Code: LTI23 EAN: 9421002413802                                  |  |
| j, v, w, x                 | Jess at the Vet       | the, go, he                                                     |  |
| y, z, zz, qu               | Fix it Fox            | is, the, go, I, to, has, put, said, my                          |  |
| sh, ch, th, ng             | Fish and Chips        | the, has, as                                                    |  |
| ai, ee                     | A Wait in the Rain    | the, go, I, to, his, of, said, all, we                          |  |
| igh, oa                    | At Night              | the, I, to, as, her, my, be, you, me, we                        |  |
| oi, oo                     | Look at My Things     | the, I, into, put, of, my, wethe, I, to, has, put, my, for, all |  |
| ow                         | Cow's Boil Up         | is, the, go, to, of, my, you, me                                |  |
| air, ear, ur, or, ure      | The Letter            | is, the, to, has, of, my, for, be, you, me                      |  |
| Phase 3 Non-fiction        |                       | Code: LTI33 EAN: 9421002414328                                  |  |
| j, v, w, x, y              | Jim the Vet           | the, go, to, his, has, said, for                                |  |
| Z, ZZ                      | The Bug               | is, the, has                                                    |  |
| sh, ch                     | The Quiz              | is, the, no, his, has, as, put, said, for                       |  |
| th                         | Ash and the Shellfish | the, to, his, said, he, for, me, we                             |  |
| ai                         | Set Sail              | the, go, I, as, of, said, for                                   |  |
| igh                        | Moths                 | is, the, has, my, you                                           |  |
| ai, ee, oa, oi, oo, ow, ar | At the Zoo            | is, the, go, to, as, of, said, you, she, me, we                 |  |
| air,ear,ur,or,ure,er       | On the Farm           | is, the, his, has, as, of, her, she                             |  |

| Progression GPCs                                                                                                                                                                                     | Title                                                                                                                                                                                        | Tricky Words                                                                                                                                                                                                                                                                                                                                                                                                                                                                                                                                                                                                                                                                                                                                                             |
|------------------------------------------------------------------------------------------------------------------------------------------------------------------------------------------------------|----------------------------------------------------------------------------------------------------------------------------------------------------------------------------------------------|--------------------------------------------------------------------------------------------------------------------------------------------------------------------------------------------------------------------------------------------------------------------------------------------------------------------------------------------------------------------------------------------------------------------------------------------------------------------------------------------------------------------------------------------------------------------------------------------------------------------------------------------------------------------------------------------------------------------------------------------------------------------------|
| Phase Ha Fiction                                                                                                                                                                                     |                                                                                                                                                                                              | Code: LTI24 EAN 9421002413819                                                                                                                                                                                                                                                                                                                                                                                                                                                                                                                                                                                                                                                                                                                                            |
| cvcc                                                                                                                                                                                                 | Camp at the Pond                                                                                                                                                                             | is, the, to, as, put, of, for, we                                                                                                                                                                                                                                                                                                                                                                                                                                                                                                                                                                                                                                                                                                                                        |
| cvcc                                                                                                                                                                                                 | The Lost Nest                                                                                                                                                                                | is, the, as, of, was, they                                                                                                                                                                                                                                                                                                                                                                                                                                                                                                                                                                                                                                                                                                                                               |
| CVCC                                                                                                                                                                                                 | Golf Lesson                                                                                                                                                                                  | the, go, I, his, has, he, my                                                                                                                                                                                                                                                                                                                                                                                                                                                                                                                                                                                                                                                                                                                                             |
| CCVC                                                                                                                                                                                                 | What is that Smell                                                                                                                                                                           | is, the, no, I, there, what                                                                                                                                                                                                                                                                                                                                                                                                                                                                                                                                                                                                                                                                                                                                              |
| ссус                                                                                                                                                                                                 | Green Tree Frog                                                                                                                                                                              | the, go, I, to, for, you, me, do                                                                                                                                                                                                                                                                                                                                                                                                                                                                                                                                                                                                                                                                                                                                         |
| ссус                                                                                                                                                                                                 | The Culprit                                                                                                                                                                                  | the, I, to, into, as, of, he, my, me, was                                                                                                                                                                                                                                                                                                                                                                                                                                                                                                                                                                                                                                                                                                                                |
| ccvcc                                                                                                                                                                                                | Lunch                                                                                                                                                                                        | is, the, I, to, his, put, of                                                                                                                                                                                                                                                                                                                                                                                                                                                                                                                                                                                                                                                                                                                                             |
| cccvcc                                                                                                                                                                                               | Splendid Spring Night                                                                                                                                                                        | the, I, to, into, as, of, said, my, for, we, was, so, come, do                                                                                                                                                                                                                                                                                                                                                                                                                                                                                                                                                                                                                                                                                                           |
| Phase Ha Non-fiction                                                                                                                                                                                 |                                                                                                                                                                                              | Code: LTI34 EAN: 9421002414335                                                                                                                                                                                                                                                                                                                                                                                                                                                                                                                                                                                                                                                                                                                                           |
| cvcc                                                                                                                                                                                                 | Lost in the Woods                                                                                                                                                                            | the, go, to, as, put, said, for, all, we, they                                                                                                                                                                                                                                                                                                                                                                                                                                                                                                                                                                                                                                                                                                                           |
| CVCC                                                                                                                                                                                                 | Help                                                                                                                                                                                         | the, to, put, you                                                                                                                                                                                                                                                                                                                                                                                                                                                                                                                                                                                                                                                                                                                                                        |
| CCVC                                                                                                                                                                                                 | Sport                                                                                                                                                                                        | is, the, I, has, as, he, my, you, me                                                                                                                                                                                                                                                                                                                                                                                                                                                                                                                                                                                                                                                                                                                                     |
| CCVC                                                                                                                                                                                                 | Dogs                                                                                                                                                                                         | is, to, of, my, be, all, like, have                                                                                                                                                                                                                                                                                                                                                                                                                                                                                                                                                                                                                                                                                                                                      |
| CCVCC                                                                                                                                                                                                | Frogs                                                                                                                                                                                        | the, to, her                                                                                                                                                                                                                                                                                                                                                                                                                                                                                                                                                                                                                                                                                                                                                             |
| ссусс                                                                                                                                                                                                | Winter                                                                                                                                                                                       | is, the, go, to, his, put, of, so, have                                                                                                                                                                                                                                                                                                                                                                                                                                                                                                                                                                                                                                                                                                                                  |
| ссусс                                                                                                                                                                                                | Slugs and Snails                                                                                                                                                                             | the, no, to, into, has, of, for, you, we, they, like, have                                                                                                                                                                                                                                                                                                                                                                                                                                                                                                                                                                                                                                                                                                               |
|                                                                                                                                                                                                      |                                                                                                                                                                                              |                                                                                                                                                                                                                                                                                                                                                                                                                                                                                                                                                                                                                                                                                                                                                                          |
| CCCVC                                                                                                                                                                                                | The Thrush Nest                                                                                                                                                                              | is, the, I, to, of, her, my, there, some                                                                                                                                                                                                                                                                                                                                                                                                                                                                                                                                                                                                                                                                                                                                 |
| cccvc<br>Phase Hb Fiction                                                                                                                                                                            | The Thrush Nest                                                                                                                                                                              | is, the, I, to, of, her, my, there, some<br>Code: LT124b EAN: 9421002414298                                                                                                                                                                                                                                                                                                                                                                                                                                                                                                                                                                                                                                                                                              |
|                                                                                                                                                                                                      |                                                                                                                                                                                              |                                                                                                                                                                                                                                                                                                                                                                                                                                                                                                                                                                                                                                                                                                                                                                          |
| Phase Hb Fiction                                                                                                                                                                                     |                                                                                                                                                                                              | Code: LTI24b EAN: 9421002414298                                                                                                                                                                                                                                                                                                                                                                                                                                                                                                                                                                                                                                                                                                                                          |
| Phase Hb Fiction                                                                                                                                                                                     | Having Fun with Card                                                                                                                                                                         | Code: LTI24bEAN: 9421002414298is, the, no, I, to, said, my, for, you, all, me, so, like, have, what, do                                                                                                                                                                                                                                                                                                                                                                                                                                                                                                                                                                                                                                                                  |
| Phase Hb Fiction<br>ing<br>est                                                                                                                                                                       | Having Fun with Card<br>The Coolest Bear                                                                                                                                                     | Code: LT124bEAN: 9421002414298is, the, no, I, to, said, my, for, you, all, me, so, like, have, what, dois, the, no, to, has, said, her, my, all, me, they, so, were                                                                                                                                                                                                                                                                                                                                                                                                                                                                                                                                                                                                      |
| Phase Hb Fiction<br>ing<br>est<br>er                                                                                                                                                                 | Having Fun with Card<br>The Coolest Bear<br>Never Ever                                                                                                                                       | Code: LT124bEAN: 9421002414298is, the, no, I, to, said, my, for, you, all, me, so, like, have, what, dois, the, no, to, has, said, her, my, all, me, they, so, werethe, I, as, of                                                                                                                                                                                                                                                                                                                                                                                                                                                                                                                                                                                        |
| Phase Hb Fiction<br>ing<br>est<br>er<br>-ed                                                                                                                                                          | Having Fun with Card<br>The Coolest Bear<br>Never Ever<br>Goblin in the Loft                                                                                                                 | Code: LT124bEAN: 9421002414298is, the, no, I, to, said, my, for, you, all, me, so, like, have, what, dois, the, no, to, has, said, her, my, all, me, they, so, werethe, I, as, ofthe, go, I, to, as, said, my, you, was, they, there, what, are                                                                                                                                                                                                                                                                                                                                                                                                                                                                                                                          |
| Phase Hb Fiction<br>ing<br>est<br>er<br>-ed<br>/ch/ -tch                                                                                                                                             | Having Fun with Card<br>The Coolest Bear<br>Never Ever<br>Goblin in the Loft<br>Chicken Pox                                                                                                  | Code: LT124bEAN: 9421002414298is, the, no, I, to, said, my, for, you, all, me, so, like, have, what, dois, the, no, to, has, said, her, my, all, me, they, so, werethe, I, as, ofthe, go, I, to, as, said, my, you, was, they, there, what, arethe, I, to, has, as, of, said, her, my, you, she, was, come, one                                                                                                                                                                                                                                                                                                                                                                                                                                                          |
| Phase 4b Fiction<br>ing<br>est<br>er<br>-ed<br>/ch/ -tch<br>/ee/ -ey                                                                                                                                 | Having Fun with Card<br>The Coolest Bear<br>Never Ever<br>Goblin in the Loft<br>Chicken Pox<br>Funfair at Night                                                                              | Code: LT124bEAN: 9421002414298is, the, no, I, to, said, my, for, you, all, me, so, like, have, what, dois, the, no, to, has, said, her, my, all, me, they, so, werethe, I, as, ofthe, go, I, to, as, said, my, you, was, they, there, what, arethe, I, to, has, as, of, said, her, my, you, she, was, come, oneis, the, I, to, of, said, my, for, be, you, me, we, do, one                                                                                                                                                                                                                                                                                                                                                                                               |
| Phase 4b Fiction<br>ing<br>est<br>er<br>-ed<br>/ch/ -tch<br>/ee/ -ey<br>/v/ -ve                                                                                                                      | Having Fun with Card<br>The Coolest Bear<br>Never Ever<br>Goblin in the Loft<br>Chicken Pox<br>Funfair at Night<br>Marve                                                                     | Code: LT124bEAN: 9421002414298is, the, no, I, to, said, my, for, you, all, me, so, like, have, what, dois, the, no, to, has, said, her, my, all, me, they, so, werethe, I, as, ofthe, go, I, to, as, said, my, you, was, they, there, what, arethe, I, to, has, as, of, said, her, my, you, she, was, come, oneis, the, I, to, of, said, my, for, be, you, me, we, do, oneis, the, go, I, to, as, of, said, her, my, for, you, me, was, there, have, are                                                                                                                                                                                                                                                                                                                 |
| Phase 4b Fiction<br>ing<br>est<br>er<br>-ed<br>/ch/ -tch<br>/ee/ -ey<br>/v/ -ve<br>/l/ -le                                                                                                           | Having Fun with Card<br>The Coolest Bear<br>Never Ever<br>Goblin in the Loft<br>Chicken Pox<br>Funfair at Night<br>Marve                                                                     | Code: LT124bEAN: 9421002414298is, the, no, I, to, said, my, for, you, all, me, so, like, have, what, dois, the, no, to, has, said, her, my, all, me, they, so, werethe, I, as, ofthe, go, I, to, as, said, my, you, was, they, there, what, arethe, I, to, has, as, of, said, her, my, you, she, was, come, oneis, the, I, to, of, said, my, for, be, you, me, we, do, oneis, the, go, I, to, as, of, said, he, my, far, you, me, was, there, have, areis, the, I, her, my, for, you, she, about, today                                                                                                                                                                                                                                                                  |
| Phase Hb Fiction<br>ing<br>est<br>er<br>-ed<br>/ch/ -tch<br>/ee/ -ey<br>/v/ -ve<br>/l/ -le<br>Phase Hb Non-fiction                                                                                   | Having Fun with Card<br>The Coolest Bear<br>Never Ever<br>Goblin in the Loft<br>Chicken Pox<br>Funfair at Night<br>Marve<br>Huggles                                                          | Code: LT124bEAN: 9421002414298is, the, no, I, to, said, my, for, you, all, me, so, like, have, what, dois, the, no, to, has, said, her, my, all, me, they, so, werethe, I, as, ofthe, go, I, to, as, said, my, you, was, they, there, what, arethe, I, to, has, as, of, said, her, my, you, she, was, come, oneis, the, I, to, of, said, my, for, be, you, me, we, do, oneis, the, go, I, to, as, of, said, he, my, far, you, me, was, there, have, areis, the, I, her, my, for, you, she, about, todayCode: LT134bEAN: 9421002414243                                                                                                                                                                                                                                    |
| Phase 4b Fiction<br>ing<br>est<br>er<br>-ed<br>/ch/ -tch<br>/ee/ -ey<br>/v/ -ve<br>/l/ -le<br>Phase 4b Non-fiction<br>ing                                                                            | Having Fun with Card<br>The Coolest Bear<br>Never Ever<br>Goblin in the Loft<br>Chicken Pox<br>Funfair at Night<br>Marve<br>Huggles<br>T-Rex                                                 | Code: LT124bEAN: 9421002414298is, the, no, I, to, said, my, far, you, all, me, so, like, have, what, dois, the, no, to, has, said, her, my, all, me, they, so, werethe, I, as, ofthe, go, I, to, as, said, my, you, was, they, there, what, arethe, I, to, has, as, of, said, her, my, you, she, was, come, oneis, the, I, to, of, said, my, for, be, you, me, we, do, oneis, the, go, I, to, as, of, said, he, my, far, you, me, was, there, have, areis, the, I, her, my, for, you, she, about, todayCode: LT134bis, the, go, to, into, his, has, he, be, was, so, have, some, come                                                                                                                                                                                    |
| Phase Hb Fictioningester-ed/ch/ -tch/ee/ -ey/v/ -ve/l/ -lePhase Hb Non-fictioningest                                                                                                                 | Having Fun with Card<br>The Coolest Bear<br>Never Ever<br>Goblin in the Loft<br>Chicken Pox<br>Funfair at Night<br>Marve<br>Huggles<br>T-Rex<br>Transporting                                 | Code: LT124bEAN: 9421002414298is, the, no, I, to, said, my, for, you, all, me, so, like, have, what, dois, the, no, to, has, said, her, my, all, me, they, so, werethe, I, as, ofthe, go, I, to, as, said, my, you, was, they, there, what, arethe, I, to, has, as, of, said, her, my, you, she, was, come, oneis, the, I, to, of, said, my, for, be, you, me, we, do, oneis, the, go, I, to, as, of, said, he, my, far, you, me, was, there, have, areis, the, go, I, to, as, of, said, he, my, far, you, me, was, there, have, areis, the, I, her, my, for, you, she, about, todayCode: LT134bis, the, go, to, into, his, has, he, be, was, so, have, some, comeis, the, to, into, of, for, be, you, me, are                                                           |
| Phase Hb Fiction<br>ing<br>est<br>er<br>-ed<br>/ch/ -tch<br>/ee/ -ey<br>/v/ -ve<br>/l/ -le<br>Phase Hb Non-fiction<br>ing<br>est<br>er                                                               | Having Fun with Card<br>The Coolest Bear<br>Never Ever<br>Goblin in the Loft<br>Chicken Pox<br>Funfair at Night<br>Marve<br>Huggles<br>T-Rex<br>Transporting<br>Ears                         | Code: LT124bEAN: 9421002414298is, the, no, I, to, said, my, for, you, all, me, so, like, have, what, dois, the, no, to, has, said, her, my, all, me, they, so, werethe, I, as, ofthe, go, I, to, as, said, my, you, was, they, there, what, arethe, I, to, has, as, of, said, her, my, you, she, was, come, oneis, the, I, to, of, said, my, for, be, you, me, we, do, oneis, the, go, I, to, as, of, said, he, my, for, you, me, was, there, have, areis, the, go, I, to, as, of, said, he, my, for, you, me, was, there, have, areis, the, I, her, my, for, you, she, about, todayCode: LT134bEAN: 9421002414243is, the, to, into, his, has, he, be, was, so, have, some, comeis, the, to, into, of, for, be, you, me, areis, the, to, as, of, you, she, like, what    |
| Phase Hb Fiction     ing     est     er     -ed     /ch/ -tch     /ee/ -ey     /v/ -ve     /l/ -le     Phase Hb Non-fiction     ing     est     en                                                   | Having Fun with Card<br>The Coolest Bear<br>Never Ever<br>Goblin in the Loft<br>Chicken Pox<br>Funfair at Night<br>Marve<br>Huggles<br>T-Rex<br>Transporting<br>Ears<br>Milk                 | Code: LT124bEAN: 9421002414298is, the, no, I, to, said, my, for, you, all, me, so, like, have, what, dois, the, no, to, has, said, her, my, all, me, they, so, werethe, I, as, ofthe, go, I, to, as, said, my, you, was, they, there, what, arethe, I, to, has, as, of, said, her, my, you, she, was, come, oneis, the, I, to, of, said, my, for, be, you, me, we, do, oneis, the, go, I, to, as, of, said, her, my, for, you, me, was, there, have, areis, the, go, I, to, as, of, said, he, my, for, you, me, was, there, have, areis, the, I, her, my, for, you, she, about, todayCode: LT134bEAN: 9421002414243is, the, to, into, his, has, he, be, was, so, have, some, comeis, the, to, as, of, you, she, like, whatis, the, to, has, of, all, we, some, come, are |
| Phase Hb Fiction   ing   est   er   -ed   /ch/ -tch   /ee/ -ey   /v/ -ve   /l/ -le   Phase Hb Non-fiction   ing   est   en   -ed   /l/ -le   Phase Hb Non-fiction   ing   est   er   -ed   /ch/ -tch | Having Fun with Card<br>The Coolest Bear<br>Never Ever<br>Goblin in the Loft<br>Chicken Pox<br>Funfair at Night<br>Marve<br>Huggles<br>T-Rex<br>Transporting<br>Ears<br>Milk<br>Chicken Eggs | Code: LT124bEAN: 9421002414298is, the, no, I, to, said, my, for, you, all, me, so, like, have, what, dois, the, no, to, has, said, her, my, all, me, they, so, werethe, I, as, ofthe, go, I, to, as, said, my, you, was, they, there, what, arethe, I, to, has, as, of, said, her, my, you, she, was, come, oneis, the, I, to, of, said, my, for, be, you, me, we, do, oneis, the, go, I, to, as, of, said, he, my, for, you, me, was, there, have, areis, the, I, her, my, for, you, she, about, todayCode: LT134bEAN: 9421002414243is, the, go, to, into, his, has, he, be, was, so, have, some, comeis, the, to, as, of, you, she, like, whatis, the, to, has, of, all, we, some, come, arethe, to, for, you, all, we, they, have, some, come, are                    |

| Progression GPCs                   | Title                   | Tricky Words       | *                  |
|------------------------------------|-------------------------|--------------------|--------------------|
| Phase 5 Daily Decodables           |                         | Code: LTI65        | EAN: 9421002414380 |
| /ow/ ou                            | Lost and Found          |                    |                    |
| /ee/ ea                            | Sweat Treats            |                    |                    |
| /ai/ ay                            | Playing with Clay       |                    |                    |
| /igh/ ie                           | The Missing Pie         | asked              |                    |
| /oi/ oy                            | Joy's New Toy           | your, asked        |                    |
| /ur/ ir                            | The Injured Bird        |                    |                    |
| /w/ wh                             | The Wobbly Wheel        | asked              |                    |
| /f/ ph                             | Philip's Phonics Lesson | here, asked        |                    |
| /or/ au                            | Aubrey's Tricks         | your, asked        |                    |
| /yoo/ ew                           | Newt Statue             | here               |                    |
| /oa/ oe                            | Farmer Joe's New Crop   |                    |                    |
| /ai/ a-e                           | The Parade              | people             |                    |
| /ee/ e-e                           | Robots Compete          | asked, their       |                    |
| /igh/ i-e                          | Mike's Kite             | your, asked        |                    |
| /oa/ o-e                           | Home Sick               |                    |                    |
| /yoo/ u-e                          | The Huge Rock           | their              |                    |
| Phase 5 Fiction                    |                         | Code: LTI25        | EAN: 9421002413826 |
| ou, ea, ie, ir, oy                 | Lost at Sea             | oh, their          |                    |
| aw, ay, ey, ue                     | My Annoying Dad         | friend             |                    |
| wh, ph, ew, au                     | The Astonaut            | people             |                    |
| a-e, e-e, i-e, o-e, u-e            | Prize Tomatoes          | Mr                 |                    |
| /s/ s, /j/ g                       | Going to the Circus     |                    |                    |
| /k/ ch, /ee/ y                     | Christmas Eve           | people, laugh      |                    |
| Alternative a, e, i, o, u          | Unicorn Detective       | oh, any            |                    |
| Alternative ea, ie, er, ow, ou, ey | Channel Surfer          | your               |                    |
| Phase 5 Non-fiction                |                         | Code: LTI35        | EAN: 9421002413888 |
| ou, ea, ie, ir, oy, ay             | Roy's Treat             | oh, their, what    |                    |
| ey, aw, ue, wh                     | Days of the Week        | people, their, wha | t                  |
| ph, ew, oe, au                     | Fingers and Toes        | their, what        |                    |
| a-e, e-e, i-e, o-e, u-e            | Snail Race              | your               |                    |
| /s/ s, /j/ g                       | Picnic in Central Park  | their, what        |                    |
| /k/ ch, /ee/ y                     | Christmas Island Crabs  | their, two, once   |                    |
|                                    | Static Electricity      | two, different     |                    |
| Alternative a, e, i, o, u          |                         |                    |                    |

| Progression GPCs Title  |                                 | Tricky Words*                    |  |  |
|-------------------------|---------------------------------|----------------------------------|--|--|
| Alternative Spellings - | · Consonants                    | Code: LTI36 EAN: 942100241373    |  |  |
| /\/                     | Basil likes to Travel           |                                  |  |  |
| /m/                     | The Lost Lamb                   | their, any                       |  |  |
| /s/                     | Mouse House                     | your, their, work, through, once |  |  |
| /z/                     | The Big Freeze                  | move                             |  |  |
| /j/                     | Aldridge the Elephant           | your, their, what                |  |  |
| /r/                     | The Little Wren                 | their                            |  |  |
| /n/                     | The Knight and the Gnome        | your, asked                      |  |  |
| /s/                     | Mouse Castle                    | your, their, what, again         |  |  |
| Alternative Spellings - | · Consonant Digraphs            | Code: LTI37 EAN: 9421002413895   |  |  |
| /sh/                    | Food Mission                    | oh, their, friend                |  |  |
| /ch/                    | Mitch's Day                     | your                             |  |  |
| /ng/                    | Thanks Mitch                    | asked, their, any                |  |  |
| /zh/                    | Binge-watch                     | asked, what, work                |  |  |
| Alternative Spellings - | · Long Vowels                   | Code: LTI38 EAN: 9421002413901   |  |  |
| ai                      | Angel Bay                       | their, through                   |  |  |
| ee                      | Grandy's Party                  | here                             |  |  |
| igh                     | Brian Spies a Lion              | oh, their, through               |  |  |
| oa                      | Go, Go, Go                      | their, again                     |  |  |
| oi                      | Joy at the Museum               | here, people                     |  |  |
| OW                      | Mouse in the House              | asked, Mrs, what, work           |  |  |
| long oo                 | Fix-it Sue                      | people, through                  |  |  |
| уоо                     | Barbecue Rescue                 | friend                           |  |  |
| Alternative Spellings - | · Short & 'r' Controlled Vowels | Code: LT139 EAN: 9421002413918   |  |  |
| е                       | Ben's Quest                     | your, any, friend                |  |  |
| i                       | The Pyramid                     | work, through, pretty            |  |  |
| short oo                | Woolly Mammoth                  | their, what                      |  |  |
| air                     | The Haircut                     | your, their, thought             |  |  |
| ar                      | Backyard Picnic                 | asked, through                   |  |  |
| ear                     | Belvedere                       | here, oh, water, again, through  |  |  |
| or                      | Lorna Likes to Draw             | your, water, any, through        |  |  |
| ur                      | Worm Farm                       | asked                            |  |  |