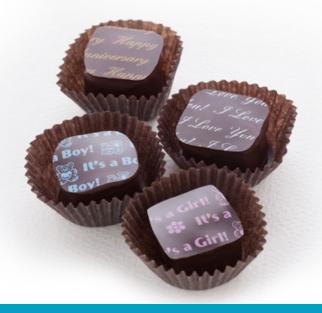

## **CUSTOMIZED BONBONS**

Velvety and lush, this 64% dark chocolate bonbon is the perfect canvas for business logos, company colors and other brand designs.

## CHOOSE OUR IMAGES

We also offer a huge collection of festive phrases, monograms, patterns and charming designs.