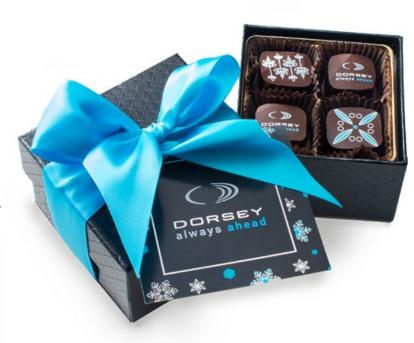

## Make it Personal

Showcase your company's logo on our bonbons, brand your ribbon and add company designs to your gift tags. You can also choose from our collection of complimentary in-stock images, gift notes and colored ribbon. Our Concierge Team can work with you to create a stunning combination that will delight and surprise everyone on your list.

## FINISHING TOUCHES

All our boxes come with a satin bow and a Chocolat Céleste gift tag. You can request branded ribbon and a customized gift tag with your company logo for an additional cost. Call for more details.