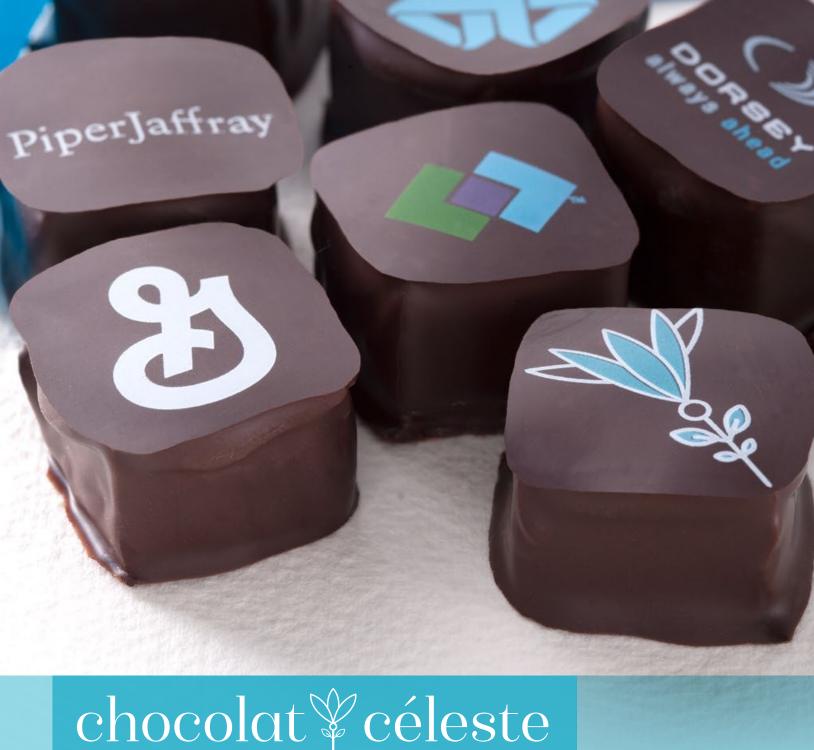

## **CUSTOMIZED BONBONS**

Velvety and lush, this 64% dark chocolate bonbon is the perfect canvas for business logos, company colors and other brand designs.

## Make it Personal

Showcase your company's logo on our bonbons, brand your ribbon and add company designs to your gift tags. You can also choose from our collection of complimentary in-stock images, gift notes and colored ribbon. Our Concierge Team can work with you to create a stunning combination that will delight and surprise everyone on your list.