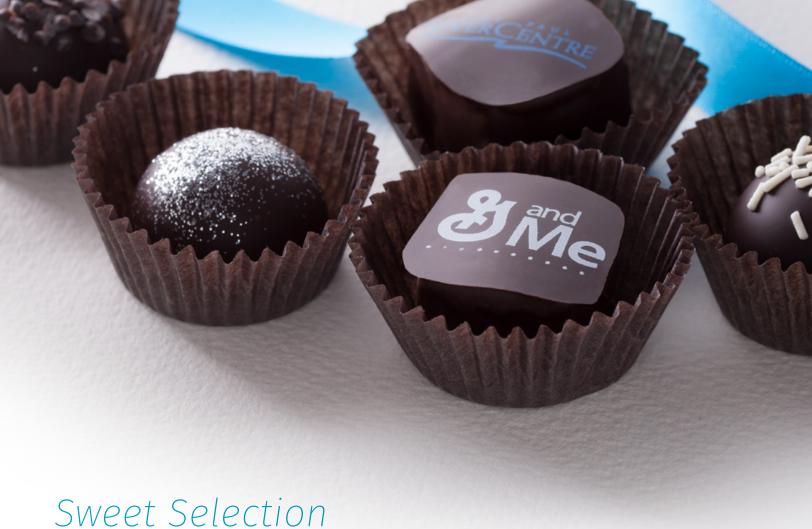

## FLAVORS TO COMPLETE YOUR BOX

We infuse our decadent ganache with all-natural ingredients so you can savor the subtle tastes of your favorite fruits, roasted nuts, spices, and classic liqueurs.

## **CUSTOMIZED BONBONS**

Velvety and lush, this 64% dark chocolate bonbon is the perfect canvas for business logos, company colors and other brand designs.