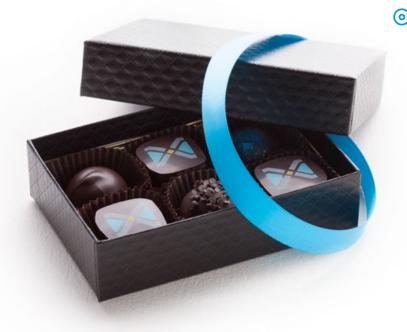

## **CUSTOMIZED BONBONS**

Velvety and lush, this 64% dark chocolate bonbon is the perfect canvas for business logos, company colors and other brand designs.

## Make it Personal

Showcase your company's logo on our bonbons, brand your ribbon and add company designs to your gift tags. You can also choose from our collection of complimentary in-stock images, gift notes and colored ribbon. Our Concierge Team can work with you to create a stunning combination that will delight and surprise everyone on your list.