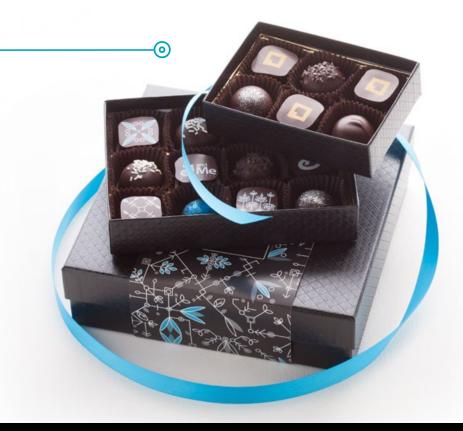

## **CUSTOMIZED BONBONS**

Velvety and lush, this 64% dark chocolate bonbon is the perfect canvas for business logos, company colors and other brand designs.

## Make it Personal

Showcase your company's logo on our bonbons, brand your ribbon and add company designs to your gift tags. You can also choose from our collection of complimentary in-stock images, gift notes and colored ribbon. Our Concierge Team can work with you to create a stunning combination that will delight and surprise everyone on your list.

## **BOX SIZES**

| 2 Bonbons:               | <sup>\$</sup> 8  |
|--------------------------|------------------|
| 4 Bonbons                | \$17             |
| 6 Bonbons                | \$22             |
| 8 Bonbons                | \$30             |
| 9 Bonbons                | \$33             |
| 12 Bonbons               | \$44             |
| 16 Bonbons               | <sup>\$</sup> 54 |
| 24 Bonbons               | <sup>\$</sup> 88 |
| 25 Bonbons               | \$90             |
| <b>32 Bonbons</b> \$     | 108              |
| 50 Bonbons <sup>\$</sup> | 180              |